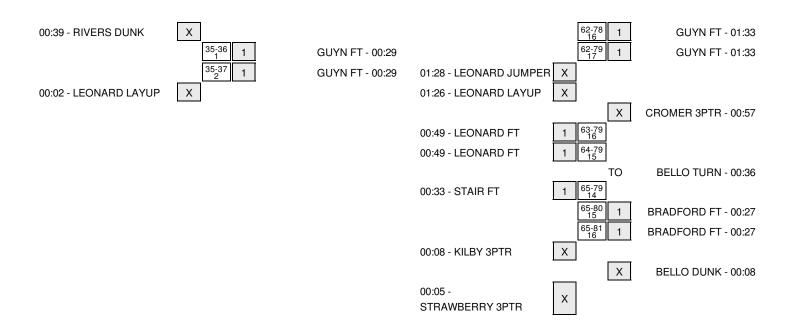

Last FG - MER 2nd-02:50, ETSU 2nd-03:06. Largest lead - Mercer by 6 1st-09:13; ETSU by 18 2nd-03:06 MER led for 7:30. ETSU led for 29:27. Game was tied for 3:03.

|        | ın    | Off        | 2na           | rast          |       |
|--------|-------|------------|---------------|---------------|-------|
| Points | Paint | Off<br>T/O | 2nd<br>Chance | Fast<br>Break | Bench |
| MER    | 22    | 20         | 8             | 8             | 17    |
| ETSU   | 22    | 19         | 8             | 24            | 24    |

Score tied - 3 times Lead changed - 2 times