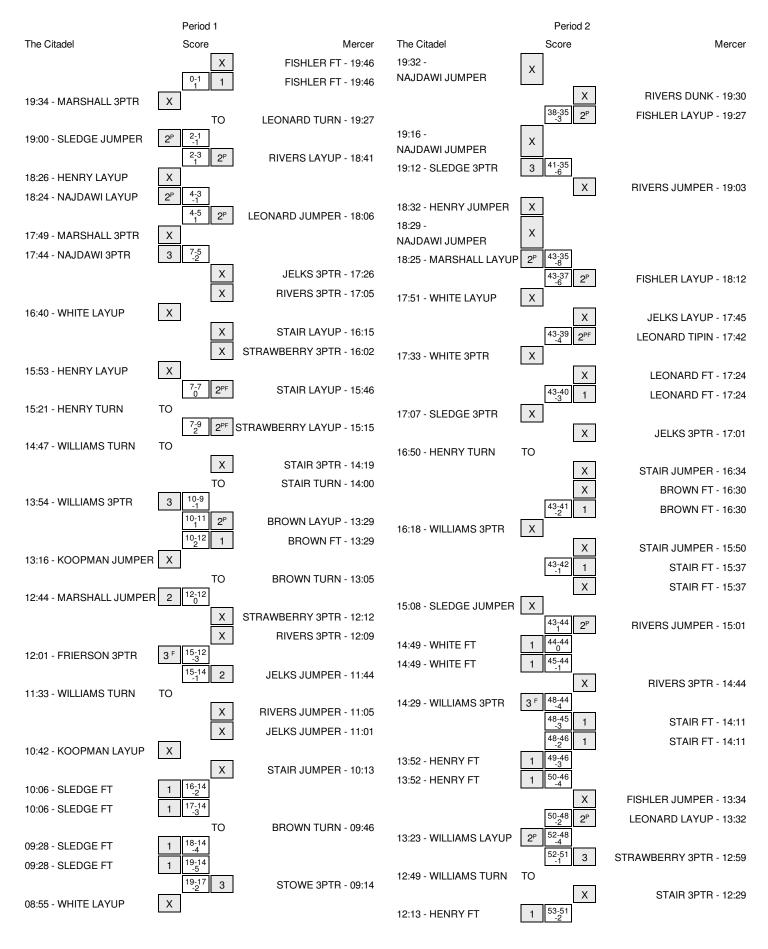

# The Citadel vs Mercer 3/4/2016; 7:30 PM at Asheville, N.C. (U.S. Cellular Center) Period 1 Play-By-Play

| /ISITORS: The Citadel               | Time  | Score | Margin | HOME: Mercer                              |
|-------------------------------------|-------|-------|--------|-------------------------------------------|
| FOUL by NAJDAWI,ZANE                | 19:46 |       |        |                                           |
|                                     | 19:46 |       |        | MISSED FT by FISHLER,ANDREW               |
|                                     | 19:46 |       |        | REBOUND (DEADB) by TEAM                   |
|                                     | 19:46 | 1-0   | H 1    | GOOD! FT by FISHLER,ANDREW                |
| MISSED 3PTR by MARSHALL,QUINTON     | 19:34 |       |        |                                           |
|                                     | 19:34 |       |        | REBOUND (DEF) by LEONARD, PHILLIP         |
|                                     | 19:27 |       |        | FOUL by LEONARD,PHILLIP                   |
|                                     | 19:27 |       |        | TURNOVER by LEONARD, PHILLIP              |
| GOOD! JUMPER by SLEDGE,WARREN [PNT] | 19:00 | 1-2   | V 1    |                                           |
|                                     | 18:41 | 3-2   | H 1    | GOOD! LAYUP by RIVERS,DEMETRE [PNT]       |
|                                     | 18:41 |       |        | ASSIST by LEONARD,PHILLIP                 |
| MISSED LAYUP by HENRY, DERRICK      | 18:26 |       |        |                                           |
| REBOUND (OFF) by NAJDAWI,ZANE       | 18:26 |       |        |                                           |
| GOOD! LAYUP by NAJDAWI,ZANE [PNT]   | 18:24 | 3-4   | V 1    |                                           |
|                                     | 18:06 | 5-4   | H 1    | GOOD! JUMPER by LEONARD, PHILLIP [PNT]    |
| MISSED 3PTR by MARSHALL,QUINTON     | 17:49 |       |        |                                           |
| REBOUND (OFF) by NAJDAWI,ZANE       | 17:49 |       |        |                                           |
| GOOD! 3PTR by NAJDAWI,ZANE          | 17:44 | 5-7   | V 2    |                                           |
|                                     | 17:26 |       |        | MISSED 3PTR by JELKS,STEPHON              |
|                                     | 17:26 |       |        | REBOUND (OFF) by FISHLER, ANDREW          |
|                                     | 17:05 |       |        | MISSED 3PTR by RIVERS,DEMETRE             |
| REBOUND (DEF) by TEAM               | 17:05 |       |        |                                           |
| SUB IN: WILLIAMS,QUAYSON            | 17:03 |       |        |                                           |
| SUB OUT: MARSHALL,QUINTON           | 17:03 |       |        |                                           |
|                                     | 17:03 |       |        | SUB IN: STRAWBERRY, JORDAN                |
|                                     | 17:03 |       |        | SUB IN: BROWN,LAWRENCE                    |
|                                     | 17:03 |       |        | SUB OUT: LEONARD,PHILLIP                  |
|                                     | 17:03 |       |        | SUB OUT: FISHLER,ANDREW                   |
| MISSED LAYUP by WHITE,BRIAN         | 16:40 |       |        |                                           |
|                                     | 16:40 |       |        | REBOUND (DEF) by STAIR,ETHAN              |
|                                     | 16:15 |       |        | MISSED LAYUP by STAIR,ETHAN               |
|                                     | 16:15 |       |        | REBOUND (OFF) by BROWN, LAWRENCE          |
|                                     | 16:02 |       |        | MISSED 3PTR by STRAWBERRY, JORDAN         |
| REBOUND (DEF) by NAJDAWI,ZANE       | 16:02 |       |        |                                           |
| MISSED LAYUP by HENRY, DERRICK      | 15:53 |       |        |                                           |
|                                     | 15:53 |       |        | REBOUND (DEF) by JELKS,STEPHON            |
|                                     | 15:46 | 7-7   | Т      | GOOD! LAYUP by STAIR,ETHAN [FB/PNT]       |
|                                     | 15:45 |       |        | ASSIST by STRAWBERRY, JORDAN              |
| TURNOVER by HENRY, DERRICK          | 15:21 |       |        |                                           |
|                                     | 15:20 |       |        | STEAL by STAIR,ETHAN                      |
|                                     | 15:15 | 9-7   | H 2    | GOOD! LAYUP by STRAWBERRY,JORDAN [FB/PNT] |
| TURNOVER by WILLIAMS,QUAYSON        | 14:47 |       |        |                                           |
|                                     | 14:46 |       |        | STEAL by STRAWBERRY, JORDAN               |
| FOUL by NAJDAWI,ZANE                | 14:46 |       |        |                                           |
|                                     | 14:46 |       |        | TIMEOUT MEDIA                             |
| SUB IN: KOOPMAN,TOM                 | 14:46 |       |        |                                           |
| SUB OUT: NAJDAWI,ZANE               | 14:46 |       |        |                                           |
|                                     | 14:46 |       |        | SUB IN: BENTO, JAMES                      |
|                                     | 14:46 |       |        | SUB OUT: JELKS,STEPHON                    |
|                                     | 14:19 |       |        | MISSED 3PTR by STAIR,ETHAN                |
|                                     | 14:19 |       |        | REBOUND (OFF) by BROWN,LAWRENCE           |
|                                     | 14:00 |       |        | TURNOVER by STAIR,ETHAN                   |
| STEAL by WHITE,BRIAN                | 13:58 |       |        |                                           |