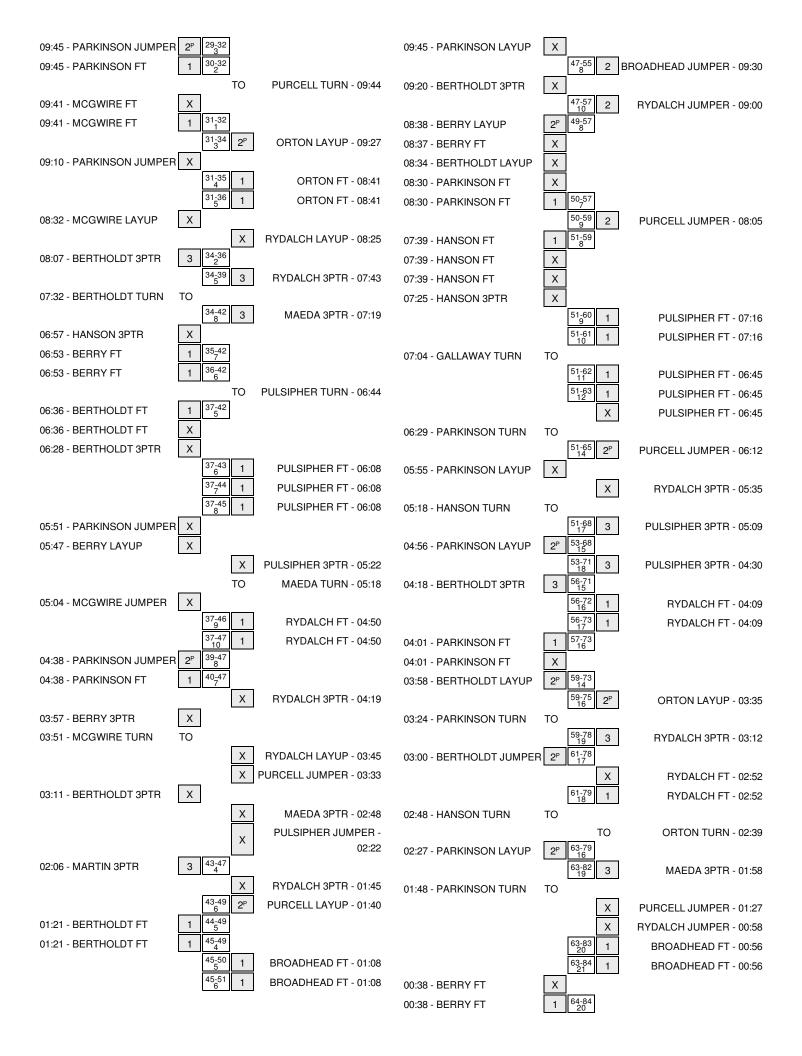

# Santa Clara 40 · 23-8

|                 |         |                                  |                     |                         |                               | Total               | 3-Ptr                   |        |                      | Rebound                 | S               |    | -  |   |    |        | _   |
|-----------------|---------|----------------------------------|---------------------|-------------------------|-------------------------------|---------------------|-------------------------|--------|----------------------|-------------------------|-----------------|----|----|---|----|--------|-----|
| #               | # Play  | yer                              |                     |                         | S                             | FG-FGA              | 3PT FG-FGA              | FT-FTA | Off Re               | Def Reb                 | Tot Reb         | PF | TP | Α | ТО | Blk St | Min |
| 0               | 3 BE    | ERRY,                            | TAYLOF              | 7                       | g                             | 1-3                 | 0-1                     | 3-5    | ;                    | 3 1                     | 4               | 1  | 5  | 1 | 0  | 0 1    | 20  |
| 1               | 5 BE    | ERTHO                            | OLDT,M              | ARIE                    | f                             | 4-9                 | 2-5                     | 3-4    | :                    | 2 3                     | 5               | 4  | 13 | 0 | 1  | 0 0    | 19  |
| 2               | 0 PA    | RKIN                             | SON,LC              | RI                      | f                             | 4-8                 | 0-0                     | 4-6    |                      | 2 1                     | 3               | 3  | 12 | 0 | 3  | 0 0    | 18  |
| 2               | 4 HA    | ANSO                             | N,SAVA              | NNA                     | g                             | 0-2                 | 0-2                     | 1-3    |                      | ) 1                     | 1               | 1  | 1  | 2 | 2  | 0 1    | 14  |
| 3               | 2 M(    | CGWI                             | RE,MOF              | RGAN                    | f                             | 1-3                 | 1-1                     | 1-2    |                      | 1 (                     | 1               | 0  | 4  | 0 | 1  | 0 1    | 11  |
| 1               | 2 M/    | ARTIN                            | I,KYLA              |                         |                               | 1-1                 | 1-1                     | 0-0    |                      | ) (                     | 0               | 4  | 3  | 1 | 0  | 0 0    | 8   |
| 2               | 2 G/    | ALLAV                            | VAY,BR              | OOKE                    |                               | 1-1                 | 0-0                     | 0-0    |                      | 1 (                     | 1               | 0  | 2  | 0 | 2  | 0 0    | 9   |
| 3               | 0 FL    | OR,A                             | NDRAY               | 4                       |                               | 0-0                 | 0-0                     | 0-0    |                      | ) (                     | 0               | 0  | 0  | 0 | 0  | 0 0    | 1   |
|                 | TE      | AM                               |                     |                         |                               |                     |                         |        |                      | ) 1                     | 1               | 0  |    |   | 0  |        |     |
|                 | То      | tals                             |                     |                         |                               | 12-27               | 4-10                    | 12-20  | 9                    | 97                      | <sup>′</sup> 16 | 13 | 40 | 4 | 9  | 03     | 100 |
| FG<br>3F0<br>FT | G % 3rc | d Qtr<br>d Qtr<br>d Qtr<br>d Qtr | 5-15<br>2-6<br>8-10 | 33.3%<br>33.3%<br>80.0% | 4th Qtr<br>4th Qtr<br>4th Qtr | 7-12<br>2-4<br>4-10 | 58.3%<br>50.0%<br>40.0% | Half:  | 2-27<br>4-10<br>2-20 | 44.4%<br>12.5%<br>60.0% |                 |    |    |   |    |        |     |

#### BYU 55 • 26-5

|                       | 0 JJ * 20-J         |                            |        |                           |                         |                        |                         |         |    |    |    |    |         |     |
|-----------------------|---------------------|----------------------------|--------|---------------------------|-------------------------|------------------------|-------------------------|---------|----|----|----|----|---------|-----|
|                       |                     |                            | Total  | 3-Ptr                     |                         |                        | Rebounds                |         |    |    |    |    |         |     |
| ##                    | Player              | S                          | FG-FGA | 3PT FG-FGA                | FT-FTA                  | Off Reb                | Def Reb                 | Tot Reb | PF | TP | Α  | TO | Blk Stl | Min |
| 03                    | MAEDA,KYLIE         | g                          | 2-3    | 2-3                       | 0-0                     | 0                      | 0                       | 0       | 1  | 6  | 1  | 1  | 01      | 12  |
| 21                    | RYDALCH,LEXI        | g                          | 3-9    | 2-5                       | 5-6                     | 1                      | 2                       | 3       | 1  | 13 | 2  | 0  | 0 1     | 19  |
| 23                    | PULSIPHER, MAKENZI  | g                          | 2-4    | 2-3                       | 7-8                     | 0                      | 0                       | 0       | 3  | 13 | 3  | 1  | 01      | 19  |
| 32                    | PURCELL, KALANI     | f                          | 3-6    | 0-0                       | 0-0                     | 1                      | 7                       | 8       | 1  | 6  | 0  | 1  | 0 1     | 19  |
| 33                    | MOODY, JASMINE      | f                          | 0-0    | 0-0                       | 0-0                     | 0                      | 0                       | 0       | 0  | 0  | 0  | 0  | 0 0     | 1   |
| 04                    | WAYMENT, AMANDA     |                            | 0-0    | 0-0                       | 0-0                     | 2                      | 1                       | 3       | 2  | 0  | 0  | 0  | 0 0     | 11  |
| 20                    | BROADHEAD, CASSIE   |                            | 2-2    | 1-1                       | 6-6                     | 1                      | 0                       | 1       | 2  | 11 | 3  | 0  | 03      | 11  |
| 22                    | NIELSON, KRISTINE   |                            | 0-0    | 0-0                       | 0-0                     | 0                      | 0                       | 0       | 0  | 0  | 0  | 0  | 0 0     | 1   |
| 34                    | ORTON, MICAELEE     |                            | 2-2    | 0-0                       | 2-2                     | 0                      | 0                       | 0       | 2  | 6  | 1  | 1  | 0 0     | 7   |
|                       | TEAM                |                            |        |                           |                         | 1                      | 0                       | 1       | 0  |    |    | 0  |         |     |
|                       | Totals              |                            | 14-26  | 7-12                      | 20-22                   | 6                      | 10                      | 16      | 12 | 55 | 10 | 4  | 0 7     | 100 |
| FG %<br>3FG %<br>FT % | 6 3rd Qtr 2-6 33.3% | 4th Qt<br>4th Qt<br>4th Qt | r 5-6  | 3 76.9%<br>83.3%<br>81.8% | Half:<br>Half:<br>Half: | 14-26<br>7-12<br>20-22 | 53.8%<br>41.7%<br>90.9% |         |    |    |    |    |         |     |

Officials: Shelley Russi, Karen Lasuik, Brian Woods Technical Fouls: Santa Clara- None. BYU- None. WCC BASKETBALL CHAMPIONSHIPS - Semifinals BYU is No. 1 Seed; Santa Clara is No. 4 Seed

|                  |     |     |     |     |       |              | In    | Off | 2nd    | Fast  |
|------------------|-----|-----|-----|-----|-------|--------------|-------|-----|--------|-------|
| Score by periods | 1st | 2nd | 3rd | 4th | Total | <b>-</b> • • |       | Off | 2nd    | Fast  |
| Santa Clara      | 12  | 15  | 20  | 20  | 67    | Points       | Paint | T/O | Chance | Break |
| BYU              | 16  | 16  | 21  | 34  | 87    | SCU          | 16    | 4   | 7      | 0     |
|                  |     |     |     |     |       |              | 8     | 17  | 4      | 0     |

Last FG - SCU 4th-00:05, BYU 4th-00:12. SCU led for 0:00. BYU led for 20:00. Game was tied for 0:00.

Score tied - 0 times Lead changed - 0 times Bench 5 17