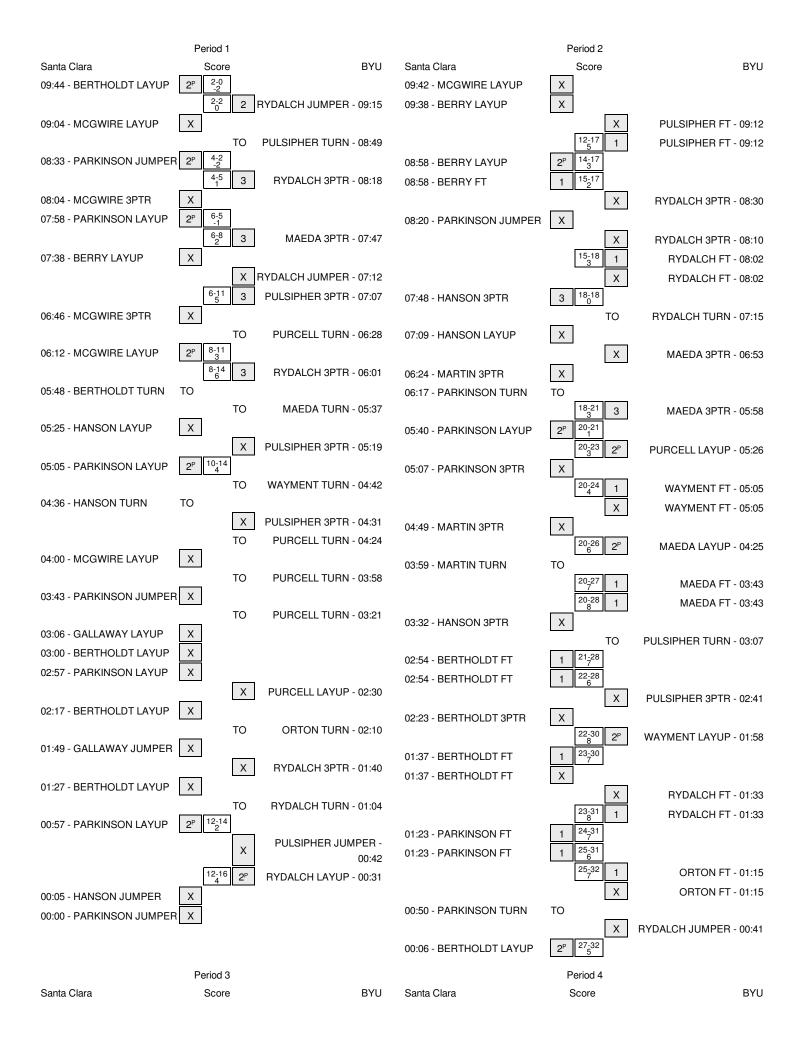

# Santa Clara vs BYU 3/7/2016; 12:00 PM at Orleans Arena (Las Vegas, Nev.) Period 1 Play-By-Play

| VISITORS: Santa Clara                 | Time  | Score | Margin | HOME: BYU                               |
|---------------------------------------|-------|-------|--------|-----------------------------------------|
| GOOD! LAYUP by BERTHOLDT, MARIE [PNT] | 09:44 | 0-2   | V 2    |                                         |
| ASSIST by PARKINSON,LORI              | 09:44 |       |        |                                         |
|                                       | 09:15 | 2-2   | Т      | GOOD! JUMPER by RYDALCH, LEXI           |
|                                       | 09:15 |       |        | ASSIST by MAEDA, KYLIE                  |
| MISSED LAYUP by MCGWIRE, MORGAN       | 09:04 |       |        |                                         |
|                                       | 09:04 |       |        | REBOUND (DEF) by MOODY, JASMINE         |
|                                       | 08:49 |       |        | FOUL by PULSIPHER, MAKENZI              |
|                                       | 08:49 |       |        | TURNOVER by PULSIPHER, MAKENZI          |
| GOOD! JUMPER by PARKINSON,LORI [PNT]  | 08:33 | 2-4   | V 2    |                                         |
|                                       | 08:18 | 5-4   | H 1    | GOOD! 3PTR by RYDALCH, LEXI             |
|                                       | 08:18 |       |        | ASSIST by MAEDA, KYLIE                  |
|                                       | 08:07 |       |        | FOUL by RYDALCH,LEXI                    |
| MISSED 3PTR by MCGWIRE, MORGAN        | 08:04 |       |        |                                         |
| REBOUND (OFF) by PARKINSON,LORI       | 08:04 |       |        |                                         |
| GOOD! LAYUP by PARKINSON, LORI [PNT]  | 07:58 | 5-6   | V 1    |                                         |
|                                       | 07:47 | 8-6   | H 2    | GOOD! 3PTR by MAEDA, KYLIE              |
|                                       | 07:47 |       |        | ASSIST by RYDALCH, LEXI                 |
| MISSED LAYUP by BERRY, TAYLOR         | 07:38 |       |        |                                         |
|                                       | 07:38 |       |        | REBOUND (DEF) by TEAM                   |
|                                       | 07:36 |       |        | SUB IN: WAYMENT, AMANDA                 |
|                                       | 07:36 |       |        | SUB OUT: MOODY, JASMINE                 |
|                                       | 07:12 |       |        | MISSED JUMPER by RYDALCH, LEXI          |
|                                       | 07:12 |       |        | REBOUND (OFF) by WAYMENT, AMANDA        |
|                                       | 07:07 | 11-6  | H 5    | GOOD! 3PTR by PULSIPHER, MAKENZI        |
|                                       | 07:07 |       |        | ASSIST by WAYMENT, AMANDA               |
| MISSED 3PTR by MCGWIRE, MORGAN        | 06:46 |       |        | ,                                       |
|                                       | 06:46 |       |        | REBOUND (DEF) by PURCELL,KALANI         |
|                                       | 06:28 |       |        | TURNOVER by PURCELL, KALANI             |
| GOOD! LAYUP by MCGWIRE,MORGAN [PNT]   | 06:12 | 11-8  | H 3    |                                         |
| ASSIST by BERRY, TAYLOR               | 06:12 |       |        |                                         |
|                                       | 06:01 | 14-8  | H 6    | GOOD! 3PTR by RYDALCH, LEXI             |
|                                       | 06:01 |       |        | ASSIST by MAEDA,KYLIE                   |
| FOUL by BERTHOLDT, MARIE              | 05:48 |       |        | <b>,</b> ,                              |
| TURNOVER by BERTHOLDT, MARIE          | 05:48 |       |        |                                         |
| SUB IN: GALLAWAY, BROOKE              | 05:48 |       |        |                                         |
| SUB OUT: BERRY,TAYLOR                 | 05:48 |       |        |                                         |
|                                       | 05:37 |       |        | TURNOVER by MAEDA,KYLIE                 |
| STEAL by PARKINSON,LORI               | 05:35 |       |        | · • · · · • • • • • • • • • • • • • • • |
| MISSED LAYUP by HANSON, SAVANNA       | 05:25 |       |        |                                         |
|                                       | 05:25 |       |        | REBOUND (DEF) by RYDALCH, LEXI          |
|                                       | 05:19 |       |        | MISSED 3PTR by PULSIPHER,MAKENZI        |
| REBOUND (DEF) by TEAM                 | 05:19 |       |        |                                         |
| GOOD! LAYUP by PARKINSON,LORI [PNT]   | 05:05 | 14-10 | H 4    |                                         |
| ASSIST by HANSON, SAVANNA             | 05:05 | 1110  |        |                                         |
|                                       | 04:42 |       |        | TURNOVER by WAYMENT, AMANDA             |
| STEAL by HANSON,SAVANNA               | 04:41 |       |        |                                         |
| TURNOVER by HANSON, SAVANNA           | 04:36 |       |        |                                         |
|                                       | 04:30 |       |        | STEAL by PURCELL, KALANI                |
|                                       | 04:33 |       |        | MISSED 3PTR by PULSIPHER,MAKENZI        |
|                                       | 04:31 |       |        | REBOUND (OFF) by PURCELL,KALANI         |
|                                       | 04.31 |       |        | TURNOVER by PURCELL,KALANI              |
| STEAL by BERTHOLDT, MARIE             | 04:24 |       |        |                                         |
| -                                     | 04:23 |       |        |                                         |
| MISSED LAYUP by MCGWIRE, MORGAN       | 04:00 |       |        |                                         |

| VISITORS: Santa Clara               | Time  | Score | Margin | HOME: BYU                           |
|-------------------------------------|-------|-------|--------|-------------------------------------|
|                                     | 04:00 |       |        | REBOUND (DEF) by PURCELL, KALANI    |
|                                     | 03:58 |       |        | FOUL by PURCELL, KALANI             |
|                                     | 03:58 |       |        | TURNOVER by PURCELL, KALANI         |
| TIMEOUT media                       | 03:58 |       |        |                                     |
| SUB IN: MARTIN,KYLA                 | 03:58 |       |        |                                     |
| SUB OUT: HANSON, SAVANNA            | 03:58 |       |        |                                     |
|                                     | 03:58 |       |        | SUB IN: ORTON, MICAELEE             |
|                                     | 03:58 |       |        | SUB OUT: WAYMENT, AMANDA            |
| MISSED JUMPER by PARKINSON,LORI     | 03:43 |       |        |                                     |
|                                     | 03:43 |       |        | REBOUND (DEF) by PURCELL, KALANI    |
| FOUL by MCGWIRE, MORGAN             | 03:37 |       |        |                                     |
|                                     | 03:21 |       |        | TURNOVER by PURCELL, KALANI         |
| STEAL by PARKINSON,LORI             | 03:20 |       |        |                                     |
| SUB IN: BERRY, TAYLOR               | 03:14 |       |        |                                     |
| SUB OUT: MCGWIRE,MORGAN             | 03:14 |       |        |                                     |
| MISSED LAYUP by GALLAWAY, BROOKE    | 03:06 |       |        |                                     |
| REBOUND (OFF) by BERTHOLDT, MARIE   | 03:06 |       |        |                                     |
| MISSED LAYUP by BERTHOLDT, MARIE    | 03:00 |       |        |                                     |
| REBOUND (OFF) by PARKINSON,LORI     | 03:00 |       |        |                                     |
| MISSED LAYUP by PARKINSON,LORI      | 02:57 |       |        |                                     |
|                                     | 02:57 |       |        | REBOUND (DEF) by PURCELL, KALANI    |
| FOUL by GALLAWAY, BROOKE            | 02:38 |       |        |                                     |
|                                     | 02:30 |       |        | MISSED LAYUP by PURCELL, KALANI     |
| REBOUND (DEF) by BERRY, TAYLOR      | 02:30 |       |        |                                     |
| MISSED LAYUP by BERTHOLDT, MARIE    | 02:17 |       |        |                                     |
|                                     | 02:17 |       |        | REBOUND (DEF) by PURCELL, KALANI    |
|                                     | 02:10 |       |        | TURNOVER by ORTON, MICAELEE         |
| SUB IN: HANSON, SAVANNA             | 02:10 |       |        |                                     |
| SUB OUT: MARTIN,KYLA                | 02:10 |       |        |                                     |
|                                     | 01:59 |       |        | FOUL by ORTON, MICAELEE             |
|                                     | 01:59 |       |        | SUB IN: BROADHEAD, CASSIE           |
|                                     | 01:59 |       |        | SUB OUT: MAEDA, KYLIE               |
| MISSED JUMPER by GALLAWAY, BROOKE   | 01:49 |       |        |                                     |
|                                     | 01:49 |       |        | REBOUND (DEF) by PURCELL, KALANI    |
|                                     | 01:40 |       |        | MISSED 3PTR by RYDALCH, LEXI        |
| REBOUND (DEF) by HANSON, SAVANNA    | 01:40 |       |        |                                     |
| MISSED LAYUP by BERTHOLDT, MARIE    | 01:27 |       |        |                                     |
|                                     | 01:27 |       |        | REBOUND (DEF) by PURCELL, KALANI    |
|                                     | 01:04 |       |        | TURNOVER by RYDALCH, LEXI           |
| STEAL by PARKINSON,LORI             | 01:03 |       |        |                                     |
| GOOD! LAYUP by PARKINSON,LORI [PNT] | 00:57 | 14-12 | H 2    |                                     |
|                                     | 00:42 |       |        | MISSED JUMPER by PULSIPHER, MAKENZI |
|                                     | 00:42 |       |        | REBOUND (OFF) by RYDALCH, LEXI      |
|                                     | 00:31 | 16-12 | H 4    | GOOD! LAYUP by RYDALCH, LEXI [PNT]  |
| MISSED JUMPER by HANSON, SAVANNA    | 00:05 |       |        |                                     |
| REBOUND (OFF) by TEAM               | 00:05 |       |        |                                     |
| SUB IN: MCGWIRE,MORGAN              | 00:02 |       |        |                                     |
| SUB OUT: BERTHOLDT,MARIE            | 00:02 |       |        |                                     |
| MISSED JUMPER by PARKINSON,LORI     | 00:00 |       |        |                                     |
| REBOUND (DEADB) by TEAM             | 00:00 |       |        |                                     |
| TIMEOUT media                       | 00:00 |       |        |                                     |
|                                     |       |       |        |                                     |

Santa Clara 12, BYU 16

| Period 1-only | In    | Off | 2nd    | Fast  |       |
|---------------|-------|-----|--------|-------|-------|
| Period 1-only | Paint | T/O | Chance | Break | Bench |

| Period 1-only  | In    | Off | 2nd    | Fast  |       |                        |
|----------------|-------|-----|--------|-------|-------|------------------------|
| Fellou I-olliy | Paint | T/O | Chance | Break | Bench |                        |
| SCU            | 12    | 6   | 2      | 0     | 0     | Score tied - 0 times   |
| BYU            | 2     | 0   | 5      | 0     | 0     | Lead changed - 2 times |

# Santa Clara vs BYU 3/7/2016; 12:00 PM at Orleans Arena (Las Vegas, Nev.) Period 2 Play-By-Play

| VISITORS: Santa Clara              | Time  | Score | Margin | HOME: BYU                          |
|------------------------------------|-------|-------|--------|------------------------------------|
| SUB IN: GALLAWAY, BROOKE           | 10:00 |       |        |                                    |
| SUB OUT: BERTHOLDT, MARIE          | 10:00 |       |        |                                    |
|                                    | 10:00 |       |        | SUB IN: BROADHEAD, CASSIE          |
|                                    | 10:00 |       |        | SUB IN: ORTON, MICAELEE            |
|                                    | 10:00 |       |        | SUB OUT: MAEDA,KYLIE               |
|                                    | 10:00 |       |        | SUB OUT: MOODY, JASMINE            |
| MISSED LAYUP by MCGWIRE, MORGAN    | 09:42 |       |        |                                    |
| REBOUND (OFF) by BERRY, TAYLOR     | 09:42 |       |        |                                    |
| MISSED LAYUP by BERRY, TAYLOR      | 09:38 |       |        |                                    |
|                                    | 09:38 |       |        | REBOUND (DEF) by RYDALCH, LEXI     |
| FOUL by HANSON, SAVANNA            | 09:37 |       |        |                                    |
| FOUL by GALLAWAY, BROOKE           | 09:12 |       |        |                                    |
|                                    | 09:12 |       |        | MISSED FT by PULSIPHER, MAKENZI    |
|                                    | 09:12 |       |        | REBOUND (DEADB) by TEAM            |
|                                    | 09:12 | 17-12 | H 5    | GOOD! FT by PULSIPHER, MAKENZI     |
| SUB IN: BERTHOLDT,MARIE            | 09:12 |       |        |                                    |
| SUB OUT: GALLAWAY, BROOKE          | 09:12 |       |        |                                    |
| GOOD! LAYUP by BERRY, TAYLOR [PNT] | 08:58 | 17-14 | H 3    |                                    |
|                                    | 08:58 |       |        | FOUL by BROADHEAD, CASSIE          |
| GOOD! FT by BERRY, TAYLOR          | 08:58 | 17-15 | H 2    |                                    |
|                                    | 08:30 |       |        | MISSED 3PTR by RYDALCH, LEXI       |
| REBOUND (DEF) by BERTHOLDT, MARIE  | 08:30 |       |        |                                    |
| MISSED JUMPER by PARKINSON,LORI    | 08:20 |       |        |                                    |
|                                    | 08:20 |       |        | REBOUND (DEF) by BROADHEAD, CASSIE |
|                                    | 08:10 |       |        | MISSED 3PTR by RYDALCH, LEXI       |
|                                    | 08:10 |       |        | REBOUND (OFF) by TEAM              |
|                                    | 08:06 |       |        | SUB IN: MAEDA,KYLIE                |
|                                    | 08:06 |       |        | SUB IN: WAYMENT, AMANDA            |
|                                    | 08:06 |       |        | SUB OUT: BROADHEAD, CASSIE         |
|                                    | 08:06 |       |        | SUB OUT: ORTON, MICAELEE           |
| FOUL by MCGWIRE, MORGAN            | 08:02 |       |        |                                    |
|                                    | 08:02 | 18-15 | Н 3    | GOOD! FT by RYDALCH, LEXI          |
|                                    | 08:02 |       |        | MISSED FT by RYDALCH, LEXI         |
| REBOUND (DEF) by BERTHOLDT, MARIE  | 08:02 |       |        |                                    |
| SUB IN: GALLAWAY, BROOKE           | 08:02 |       |        |                                    |
| SUB OUT: MCGWIRE,MORGAN            | 08:02 |       |        |                                    |
| GOOD! 3PTR by HANSON, SAVANNA      | 07:48 | 18-18 | Т      |                                    |
| ASSIST by BERTHOLDT, MARIE         | 07:48 |       |        |                                    |
|                                    | 07:15 |       |        | TURNOVER by RYDALCH, LEXI          |
| STEAL by HANSON, SAVANNA           | 07:14 |       |        |                                    |
| MISSED LAYUP by HANSON, SAVANNA    | 07:09 |       |        |                                    |
|                                    | 07:09 |       |        | REBOUND (DEF) by WAYMENT, AMANDA   |
| FOUL by HANSON, SAVANNA            | 07:07 |       |        |                                    |
| SUB IN: MARTIN,KYLA                | 07:07 |       |        |                                    |
| SUB OUT: HANSON,SAVANNA            | 07:07 |       |        |                                    |
|                                    | 07:07 |       |        | SUB IN: NIELSON, KRISTINE          |
|                                    | 07:07 |       |        | SUB OUT: PULSIPHER,MAKENZI         |
|                                    | 06:53 |       |        | MISSED 3PTR by MAEDA, KYLIE        |
| REBOUND (DEF) by PARKINSON,LORI    | 06:53 |       |        |                                    |
| MISSED 3PTR by MARTIN, KYLA        | 06:24 |       |        |                                    |
| REBOUND (OFF) by PARKINSON,LORI    | 06:24 |       |        |                                    |
| TURNOVER by PARKINSON,LORI         | 06:17 |       |        |                                    |
|                                    | 06:16 |       |        | STEAL by NIELSON, KRISTINE         |

| VISITORS: Santa Clara               | Time  | Score | Margin | HOME: BYU                            |
|-------------------------------------|-------|-------|--------|--------------------------------------|
|                                     | 05:58 | 21-18 | H 3    | GOOD! 3PTR by MAEDA,KYLIE            |
|                                     | 05:58 |       |        | ASSIST by RYDALCH,LEXI               |
| GOOD! LAYUP by PARKINSON,LORI [PNT] | 05:40 | 21-20 | H 1    |                                      |
|                                     | 05:26 | 23-20 | H 3    | GOOD! LAYUP by PURCELL, KALANI [PNT] |
|                                     | 05:26 |       |        | ASSIST by MAEDA, KYLIE               |
| MISSED 3PTR by PARKINSON,LORI       | 05:07 |       |        |                                      |
|                                     | 05:07 |       |        | REBOUND (DEF) by WAYMENT, AMANDA     |
| FOUL by BERRY, TAYLOR               | 05:05 |       |        |                                      |
|                                     | 05:05 | 24-20 | H 4    | GOOD! FT by WAYMENT, AMANDA          |
|                                     | 05:05 |       |        | MISSED FT by WAYMENT, AMANDA         |
| REBOUND (DEF) by BERRY, TAYLOR      | 05:05 |       |        |                                      |
| MISSED 3PTR by MARTIN,KYLA          | 04:49 |       |        |                                      |
|                                     | 04:49 |       |        | REBOUND (DEF) by PURCELL, KALANI     |
|                                     | 04:25 | 26-20 | H 6    | GOOD! LAYUP by MAEDA, KYLIE [PNT]    |
| TIMEOUT 20SEC                       | 04:23 |       |        |                                      |
| TURNOVER by MARTIN,KYLA             | 03:59 |       |        |                                      |
|                                     | 03:58 |       |        | STEAL by MAEDA,KYLIE                 |
| FOUL by MARTIN,KYLA                 | 03:43 |       |        |                                      |
|                                     | 03:43 | 27-20 | Η7     | GOOD! FT by MAEDA, KYLIE             |
|                                     | 03:43 | 28-20 | H 8    | GOOD! FT by MAEDA,KYLIE              |
| SUB IN: HANSON,SAVANNA              | 03:43 |       |        |                                      |
| SUB OUT: MARTIN,KYLA                | 03:43 |       |        |                                      |
|                                     | 03:43 |       |        | SUB IN: PULSIPHER,MAKENZI            |
|                                     | 03:43 |       |        | SUB OUT: NIELSON, KRISTINE           |
| MISSED 3PTR by HANSON,SAVANNA       | 03:32 |       |        |                                      |
|                                     | 03:32 |       |        | REBOUND (DEF) by TEAM                |
|                                     | 03:07 |       |        | TURNOVER by PULSIPHER, MAKENZI       |
| STEAL by BERTHOLDT,MARIE            | 03:07 |       |        |                                      |
|                                     | 02:54 |       |        | FOUL by WAYMENT, AMANDA              |
| GOOD! FT by BERTHOLDT,MARIE         | 02:54 | 28-21 | Η7     |                                      |
| GOOD! FT by BERTHOLDT,MARIE         | 02:54 | 28-22 | H 6    |                                      |
| SUB IN: MCGWIRE,MORGAN              | 02:54 |       |        |                                      |
| SUB OUT: GALLAWAY,BROOKE            | 02:54 |       |        |                                      |
|                                     | 02:41 |       |        | MISSED 3PTR by PULSIPHER, MAKENZI    |
| REBOUND (DEF) by HANSON, SAVANNA    | 02:41 |       |        |                                      |
| MISSED 3PTR by BERTHOLDT, MARIE     | 02:23 |       |        |                                      |
|                                     | 02:23 |       |        | REBOUND (DEF) by RYDALCH,LEXI        |
|                                     | 01:58 | 30-22 | H 8    | GOOD! LAYUP by WAYMENT, AMANDA [PNT] |
|                                     | 01:37 |       |        | FOUL by WAYMENT, AMANDA              |
| GOOD! FT by BERTHOLDT,MARIE         | 01:37 | 30-23 | Η7     |                                      |
| MISSED FT by BERTHOLDT, MARIE       | 01:37 |       |        |                                      |
|                                     | 01:37 |       |        | REBOUND (DEF) by RYDALCH,LEXI        |
| SUB IN: GALLAWAY,BROOKE             | 01:37 |       |        |                                      |
| SUB OUT: MCGWIRE,MORGAN             | 01:37 |       |        |                                      |
| FOUL by HANSON, SAVANNA             | 01:33 |       |        |                                      |
|                                     | 01:33 |       |        | MISSED FT by RYDALCH,LEXI            |
|                                     | 01:33 |       |        | REBOUND (DEADB) by TEAM              |
|                                     | 01:33 | 31-23 | H 8    | GOOD! FT by RYDALCH,LEXI             |
| SUB IN: MARTIN,KYLA                 | 01:33 |       |        |                                      |
| SUB OUT: HANSON,SAVANNA             | 01:33 |       |        |                                      |
|                                     | 01:23 |       |        | FOUL by WAYMENT, AMANDA              |
| GOOD! FT by PARKINSON,LORI          | 01:23 | 31-24 | Η7     |                                      |
| GOOD! FT by PARKINSON,LORI          | 01:23 | 31-25 | H 6    |                                      |
|                                     | 01:23 |       |        | SUB IN: ORTON, MICAELEE              |
|                                     | 01:23 |       |        | SUB OUT: WAYMENT, AMANDA             |
| FOUL by PARKINSON,LORI              | 01:17 |       |        |                                      |
|                                     | 01:15 | 32-25 | Η7     | GOOD! FT by ORTON, MICAELEE          |
|                                     | 01:15 |       |        | MISSED FT by ORTON, MICAELEE         |

| VISITORS: Santa Clara                 | Time  | Score | Margin | HOME: BYU                      |
|---------------------------------------|-------|-------|--------|--------------------------------|
| REBOUND (DEF) by BERTHOLDT, MARIE     | 01:15 |       |        |                                |
| TURNOVER by PARKINSON,LORI            | 00:50 |       |        |                                |
|                                       | 00:50 |       |        | STEAL by PULSIPHER, MAKENZI    |
|                                       | 00:50 |       |        | TIMEOUT 20SEC                  |
|                                       | 00:50 |       |        | SUB IN: NIELSON, KRISTINE      |
|                                       | 00:50 |       |        | SUB OUT: ORTON, MICAELEE       |
|                                       | 00:41 |       |        | MISSED JUMPER by RYDALCH, LEXI |
| REBOUND (DEF) by BERTHOLDT, MARIE     | 00:41 |       |        |                                |
| GOOD! LAYUP by BERTHOLDT, MARIE [PNT] | 00:06 | 32-27 | H 5    |                                |
|                                       | 00:00 |       |        | TIMEOUT MEDIA                  |

Santa Clara 27, BYU 32

| Period 2-only | In    | Off | 2nd    | Fast  |       |                        |
|---------------|-------|-----|--------|-------|-------|------------------------|
| Pendu 2-only  | Paint | T/O | Chance | Break | Bench |                        |
| SCU           | 6     | 2   | 0      | 0     | 0     | Score tied - 2 times   |
| BYU           | 6     | 5   | 1      | 0     | 4     | Lead changed - 0 times |