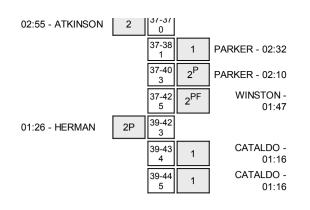

#### Concordia vs Portland State 11/2/2012; 8:05 p.m. at Peter W. Stott Center, Portland, OR Period 2 Play-By-Play

| HOME: Portland State                          | Time           | Score          | Margin     | VISITORS: Concordia                                        |
|-----------------------------------------------|----------------|----------------|------------|------------------------------------------------------------|
|                                               | 19:46          |                |            | MISSED JUMPER by WINSTON, DRE                              |
| BLOCK by SEARLE, JUSTYN                       | 19:46          |                |            | ,                                                          |
| REBOUND (DEF) by LIGON, WILLY                 | 19:43          |                |            |                                                            |
| GOOD! JUMPER by HERMAN, ADAM                  | 19:26          | 44-41          | H 3        |                                                            |
| -                                             | 19:12          | 46-41          | H 5        | GOOD! JUMPER by PARKER, RENADO                             |
| GOOD! JUMPER by SEARLE, JUSTYN                | 18:46          | 46-43          | H 3        | · · · · · · · · · · · · · · · · · · ·                      |
| ASSIST by HERMAN, ADAM                        | 18:46          |                |            |                                                            |
|                                               | 18:25          |                |            | MISSED JUMPER by HARVEY, MICHAEL                           |
| REBOUND (DEF) by HERMAN, ADAM                 | 18:25          |                |            |                                                            |
|                                               | 18:09          |                |            | FOUL by HARVEY, MICHAEL                                    |
| GOOD! FT by HERMAN, ADAM                      | 18:09          | 46-44          | H 2        |                                                            |
| GOOD! FT by HERMAN, ADAM                      | 18:09          | 46-45          | H 1        |                                                            |
|                                               | 18:09          |                |            | SUB IN: MOORE, AARON                                       |
|                                               | 18:09          |                |            | SUB OUT: HARVEY, MICHAEL                                   |
|                                               | 17:56          |                |            | MISSED JUMPER by WINSTON, DRE                              |
|                                               | 17:56          |                |            | REBOUND (OFF) by MOORE, AARON                              |
|                                               | 17:53          | 48-45          | H 3        | GOOD! JUMPER by MOORE, AARON                               |
| FOUL by HERMAN, ADAM                          | 17:53          |                |            |                                                            |
|                                               | 17:53          | 49-45          | H 4        | GOOD! FT by MOORE, AARON                                   |
|                                               | 17:48          |                |            | FOUL by MCMULLAN, LATEEF                                   |
| GOOD! JUMPER by SEARLE, JUSTYN                | 17:31          | 49-47          | H 2        |                                                            |
| ASSIST by HOLTON, ANTHONY                     | 17:31          |                |            |                                                            |
| FOUL by HOLTON, ANTHONY                       | 17:15          |                |            |                                                            |
|                                               | 17:15          | 50-47          | H 3        | GOOD! FT by MCMULLAN, LATEEF                               |
|                                               | 17:15          | 51-47          | H 4        | GOOD! FT by MCMULLAN, LATEEF                               |
| SUB IN: ATKINSON,KYLE                         | 17:15          |                |            |                                                            |
| SUB OUT: HOLTON, ANTHONY                      | 17:15          |                |            |                                                            |
| TURNOVER by ARMSTRONG, JESSE                  | 17:13          |                |            |                                                            |
|                                               | 17:08          | 53-47          | H 6        | GOOD! JUMPER by PARKER, RENADO                             |
|                                               | 16:50          |                |            | FOUL by MOORE, AARON                                       |
| GOOD! JUMPER by HERMAN, ADAM                  | 16:38          | 53-49          | H 4        |                                                            |
|                                               | 16:31          | 55-49          | H 6        | GOOD! JUMPER by WINSTON, DRE                               |
|                                               | 16:21          |                |            | FOUL by MCMULLAN, LATEEF                                   |
|                                               | 16:21          |                |            | SUB IN: PROSSER, LAMONT                                    |
|                                               | 16:21          | /              |            | SUB OUT: PARKER,RENADO                                     |
| GOOD! JUMPER by ARMSTRONG, JESSE              | 16:14          | 55-51          | H 4        |                                                            |
|                                               | 15:50          |                |            | MISSED JUMPER by PROSSER, LAMONT                           |
| BLOCK by SEARLE, JUSTYN                       | 15:50          |                |            |                                                            |
|                                               | 15:47          |                |            | REBOUND (OFF) by MCMULLAN, LATEEF                          |
| FOUL by SEARLE, JUSTYN                        | 15:46          |                |            |                                                            |
|                                               | 15:46          | 56-51          | H 5        |                                                            |
|                                               | 15:46<br>15:46 | 50-51<br>57-51 | H 5<br>H 6 | GOOD! FT by MCMULLAN,LATEEF<br>GOOD! FT by MCMULLAN,LATEEF |
|                                               | 15:46          | 57-51          | по         | GOOD! FT by MCMOLLAN, LATEEF                               |
| SUB IN: KIRWAN,KORY<br>SUB OUT: SEARLE,JUSTYN | 15:46          |                |            |                                                            |
| MISSED JUMPER by KIRWAN,KORY                  | 15:35          |                |            |                                                            |
| REBOUND (OFF) by HERMAN, ADAM                 | 15:35          |                |            |                                                            |
| GOOD! JUMPER by HERMAN, ADAM                  | 15:33          | 57-53          | H 4        |                                                            |
| GOOD! JUMPER BY HERMAN, ADAM                  | 15:10          | 57-55          | 114        | TURNOVER by MOORE, AARON                                   |
| MISSED JUMPER by ARMSTRONG, JESSE             | 15:01          |                |            | TORNOVER BY MOORE, AARON                                   |
| MISSED JOMFER BY ARMSTRONG, JESSE             | 15:01          |                |            | BLOCK by PROSSER, LAMONT                                   |
|                                               | 14:58          |                |            | REBOUND (DEF) by WHITMORE,MARTIN                           |
|                                               | 14:50          | 59-53          | H 6        | GOOD! JUMPER by WHITMORE, MARTIN                           |
|                                               | 14:30          | 39-33          | 110        | GOOD! JOWFER by WHITMORE, MARTIN                           |
| MISSED 3PTR by ATKINSON, KYLE                 | 14:40          |                |            | REBOUND (DEF) by MCMULLAN,LATEEF                           |
| FOUL by ARMSTRONG, JESSE                      | 14:40          |                |            | REBOUND (DEI ) by MCMOLLAN, LATEET                         |
| TIMEOUT 30SEC                                 | 14:31          |                |            |                                                            |
|                                               | 14:31          | 60-53          | Η7         | GOOD! FT by MCMULLAN, LATEEF                               |
|                                               | 14:31          | 61-53          | H 8        | GOOD! FT by MCMULLAN,LATEEF                                |
|                                               | 14:31          | 01-00          | 110        | SUB IN: WHITMORE,MARTIN                                    |
|                                               | 14:31          |                |            | SUB OUT: WINSTON,DRE                                       |
| MISSED 3PTR by ARMSTRONG, JESSE               | 14:11          |                |            |                                                            |
|                                               | 14:11          |                |            | REBOUND (DEF) by HARTHUN, MICHAEL                          |
|                                               | 14:01          |                |            | MISSED JUMPER by MCMULLAN, LATEEF                          |
|                                               | 14:01          |                |            | REBOUND (OFF) by WHITMORE,MARTIN                           |
|                                               | 13:56          | 63-53          | H 10       | GOOD! JUMPER by WHITMORE,MARTIN                            |
| GOOD! JUMPER by LIGON, WILLY                  | 13:40          | 63-55          | H 8        |                                                            |
|                                               | 13:13          | 65-55          | H 10       | GOOD! JUMPER by MOORE, AARON                               |
|                                               | 13:13          | 00 00          |            | ASSIST by MCMULLAN,LATEEF                                  |
|                                               | 13:01          |                |            | FOUL by PROSSER,LAMONT                                     |
|                                               | 10.01          |                |            |                                                            |
|                                               |                |                |            |                                                            |