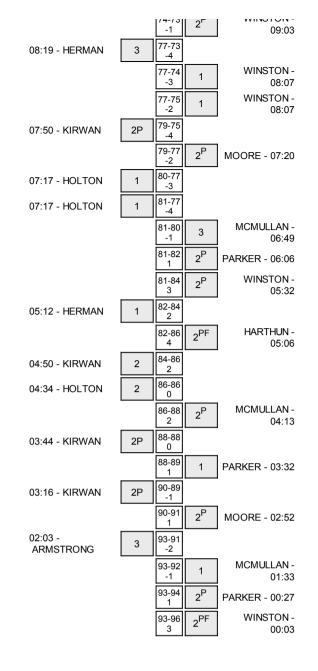

#### Concordia vs Portland State 11/2/2012; 8:05 p.m. at Peter W. Stott Center, Portland, OR Period 2 Play-By-Play

| HOME: Portland State                          | Time           | Score          | Margin     | VISITORS: Concordia                                        |
|-----------------------------------------------|----------------|----------------|------------|------------------------------------------------------------|
|                                               | 19:46          |                |            | MISSED JUMPER by WINSTON, DRE                              |
| BLOCK by SEARLE, JUSTYN                       | 19:46          |                |            | ,                                                          |
| REBOUND (DEF) by LIGON, WILLY                 | 19:43          |                |            |                                                            |
| GOOD! JUMPER by HERMAN, ADAM                  | 19:26          | 44-41          | H 3        |                                                            |
| -                                             | 19:12          | 46-41          | H 5        | GOOD! JUMPER by PARKER, RENADO                             |
| GOOD! JUMPER by SEARLE, JUSTYN                | 18:46          | 46-43          | H 3        | · · · · · · · · · · · · · · · · · · ·                      |
| ASSIST by HERMAN, ADAM                        | 18:46          |                |            |                                                            |
|                                               | 18:25          |                |            | MISSED JUMPER by HARVEY, MICHAEL                           |
| REBOUND (DEF) by HERMAN, ADAM                 | 18:25          |                |            |                                                            |
|                                               | 18:09          |                |            | FOUL by HARVEY, MICHAEL                                    |
| GOOD! FT by HERMAN, ADAM                      | 18:09          | 46-44          | H 2        |                                                            |
| GOOD! FT by HERMAN, ADAM                      | 18:09          | 46-45          | H 1        |                                                            |
|                                               | 18:09          |                |            | SUB IN: MOORE, AARON                                       |
|                                               | 18:09          |                |            | SUB OUT: HARVEY, MICHAEL                                   |
|                                               | 17:56          |                |            | MISSED JUMPER by WINSTON, DRE                              |
|                                               | 17:56          |                |            | REBOUND (OFF) by MOORE, AARON                              |
|                                               | 17:53          | 48-45          | H 3        | GOOD! JUMPER by MOORE, AARON                               |
| FOUL by HERMAN, ADAM                          | 17:53          |                |            |                                                            |
|                                               | 17:53          | 49-45          | H 4        | GOOD! FT by MOORE, AARON                                   |
|                                               | 17:48          |                |            | FOUL by MCMULLAN, LATEEF                                   |
| GOOD! JUMPER by SEARLE, JUSTYN                | 17:31          | 49-47          | H 2        |                                                            |
| ASSIST by HOLTON, ANTHONY                     | 17:31          |                |            |                                                            |
| FOUL by HOLTON, ANTHONY                       | 17:15          |                |            |                                                            |
|                                               | 17:15          | 50-47          | H 3        | GOOD! FT by MCMULLAN, LATEEF                               |
|                                               | 17:15          | 51-47          | H 4        | GOOD! FT by MCMULLAN, LATEEF                               |
| SUB IN: ATKINSON,KYLE                         | 17:15          |                |            |                                                            |
| SUB OUT: HOLTON, ANTHONY                      | 17:15          |                |            |                                                            |
| TURNOVER by ARMSTRONG, JESSE                  | 17:13          |                |            |                                                            |
|                                               | 17:08          | 53-47          | H 6        | GOOD! JUMPER by PARKER, RENADO                             |
|                                               | 16:50          |                |            | FOUL by MOORE, AARON                                       |
| GOOD! JUMPER by HERMAN, ADAM                  | 16:38          | 53-49          | H 4        |                                                            |
|                                               | 16:31          | 55-49          | H 6        | GOOD! JUMPER by WINSTON, DRE                               |
|                                               | 16:21          |                |            | FOUL by MCMULLAN, LATEEF                                   |
|                                               | 16:21          |                |            | SUB IN: PROSSER, LAMONT                                    |
|                                               | 16:21          | /              |            | SUB OUT: PARKER,RENADO                                     |
| GOOD! JUMPER by ARMSTRONG, JESSE              | 16:14          | 55-51          | H 4        |                                                            |
|                                               | 15:50          |                |            | MISSED JUMPER by PROSSER, LAMONT                           |
| BLOCK by SEARLE, JUSTYN                       | 15:50          |                |            |                                                            |
|                                               | 15:47          |                |            | REBOUND (OFF) by MCMULLAN, LATEEF                          |
| FOUL by SEARLE, JUSTYN                        | 15:46          |                |            |                                                            |
|                                               | 15:46          | 56-51          | H 5        |                                                            |
|                                               | 15:46<br>15:46 | 50-51<br>57-51 | H 5<br>H 6 | GOOD! FT by MCMULLAN,LATEEF<br>GOOD! FT by MCMULLAN,LATEEF |
|                                               | 15:46          | 57-51          | по         | GOOD! FT by MCMOLLAN, LATEEF                               |
| SUB IN: KIRWAN,KORY<br>SUB OUT: SEARLE,JUSTYN | 15:46          |                |            |                                                            |
| MISSED JUMPER by KIRWAN,KORY                  | 15:35          |                |            |                                                            |
| REBOUND (OFF) by HERMAN, ADAM                 | 15:35          |                |            |                                                            |
| GOOD! JUMPER by HERMAN, ADAM                  | 15:33          | 57-53          | H 4        |                                                            |
| GOOD! JUMPER BY HERMAN, ADAM                  | 15:10          | 57-55          | 114        | TURNOVER by MOORE, AARON                                   |
| MISSED JUMPER by ARMSTRONG, JESSE             | 15:01          |                |            | TORNOVER BY MOORE, AARON                                   |
| MISSED JOMFER BY ARMSTRONG, JESSE             | 15:01          |                |            | BLOCK by PROSSER, LAMONT                                   |
|                                               | 14:58          |                |            | REBOUND (DEF) by WHITMORE,MARTIN                           |
|                                               | 14:50          | 59-53          | H 6        | GOOD! JUMPER by WHITMORE, MARTIN                           |
|                                               | 14:30          | 39-33          | 110        | GOOD! JOWFER by WHITMORE, MARTIN                           |
| MISSED 3PTR by ATKINSON, KYLE                 | 14:40          |                |            | REBOUND (DEF) by MCMULLAN,LATEEF                           |
| FOUL by ARMSTRONG, JESSE                      | 14:40          |                |            | REBOUND (DEI ) by MCMOLLAN, LATEET                         |
| TIMEOUT 30SEC                                 | 14:31          |                |            |                                                            |
|                                               | 14:31          | 60-53          | Η7         | GOOD! FT by MCMULLAN, LATEEF                               |
|                                               | 14:31          | 61-53          | H 8        | GOOD! FT by MCMULLAN,LATEEF                                |
|                                               | 14:31          | 01-00          | 110        | SUB IN: WHITMORE,MARTIN                                    |
|                                               | 14:31          |                |            | SUB OUT: WINSTON,DRE                                       |
| MISSED 3PTR by ARMSTRONG, JESSE               | 14:11          |                |            |                                                            |
|                                               | 14:11          |                |            | REBOUND (DEF) by HARTHUN, MICHAEL                          |
|                                               | 14:01          |                |            | MISSED JUMPER by MCMULLAN, LATEEF                          |
|                                               | 14:01          |                |            | REBOUND (OFF) by WHITMORE,MARTIN                           |
|                                               | 13:56          | 63-53          | H 10       | GOOD! JUMPER by WHITMORE,MARTIN                            |
| GOOD! JUMPER by LIGON, WILLY                  | 13:40          | 63-55          | H 8        |                                                            |
|                                               | 13:13          | 65-55          | H 10       | GOOD! JUMPER by MOORE, AARON                               |
|                                               | 13:13          | 00 00          |            | ASSIST by MCMULLAN,LATEEF                                  |
|                                               | 13:01          |                |            | FOUL by PROSSER,LAMONT                                     |
|                                               | 10.01          |                |            |                                                            |
|                                               |                |                |            |                                                            |