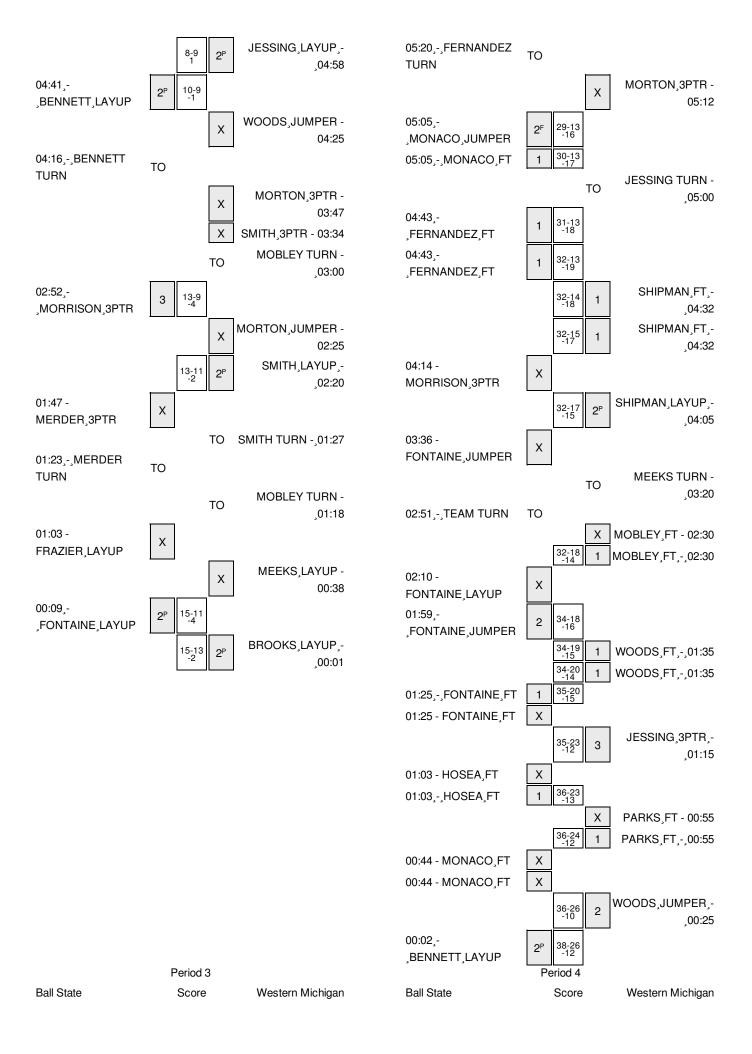

Officials: Michelle Del Duco, Mark Berger, Robert Enterline Jr. Technical Fouls: Ball State- None. Western Michigan- None. Attendance: 0

| Score by periods | 1st | 2nd | 3rd | 4th | Total |
|------------------|-----|-----|-----|-----|-------|
| Ball State       | 15  | 23  | 22  | 17  | 77    |
| Western Michigan | 13  | 13  | 13  | 14  | 53    |

Last FG - BALLST 4th-04:06, WMU 4th-00:00.

Largest lead - Ball State by 30 4th-03:44; Western Michigan by 1 1st-04:58

BALLST led for 39:17. WMU led for 0:17. Game was tied for 0:26.

|        | In    | Off        | 2nd           | Fast          |       |
|--------|-------|------------|---------------|---------------|-------|
| Points | Paint | Off<br>T/O | 2nd<br>Chance | Fast<br>Break | Bench |
| BALLST | 36    | 15         | 19            | 6             | 13    |
| WMU    | 26    | 9          | 19            | 2             | 19    |