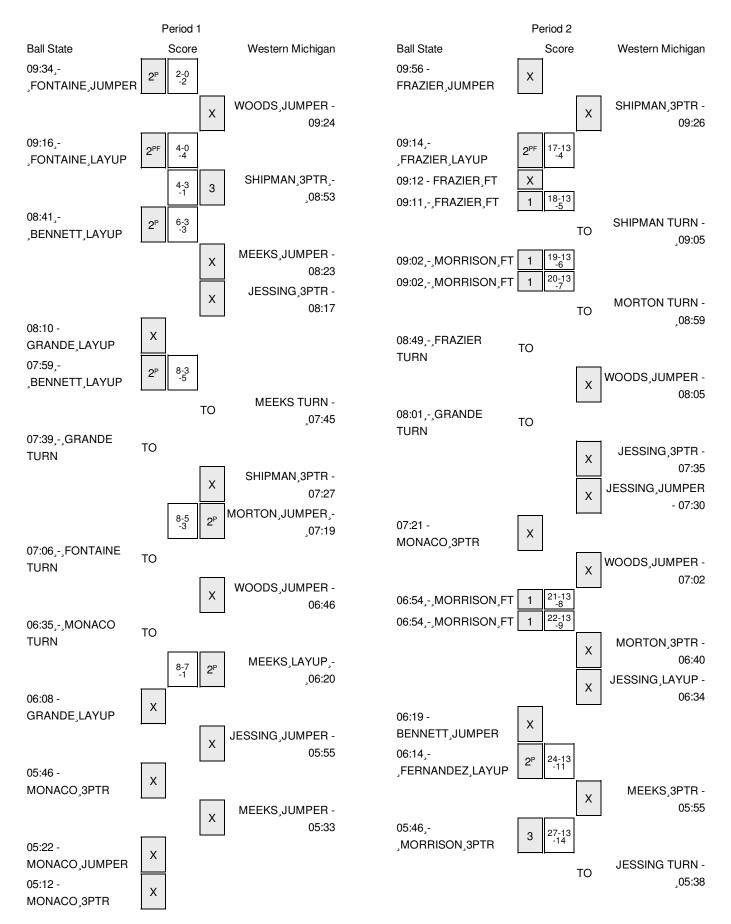

Officials: Michelle Del Duco, Mark Berger, Robert Enterline Jr. Technical Fouls: Ball State- None. Western Michigan- None. Attendance: 0

| Score by periods | 1st | 2nd | 3rd | 4th | Total |
|------------------|-----|-----|-----|-----|-------|
| Ball State       | 15  | 23  | 22  | 17  | 77    |
| Western Michigan | 13  | 13  | 13  | 14  | 53    |

Last FG - BALLST 4th-04:06, WMU 4th-00:00.

Largest lead - Ball State by 30 4th-03:44; Western Michigan by 1 1st-04:58

BALLST led for 39:17. WMU led for 0:17. Game was tied for 0:26.

|        | In    | Off        | 2nd           | Fast          |       |
|--------|-------|------------|---------------|---------------|-------|
| Points | Paint | Off<br>T/O | 2nd<br>Chance | Fast<br>Break | Bench |
| BALLST | 36    | 15         | 19            | 6             | 13    |
| WMU    | 26    | 9          | 19            | 2             | 19    |

Last FG - BALLST 2nd-00:02, WMU 2nd-00:25.

BALLST led for 19:17. WMU led for 0:17. Game was tied for 0:26.

|        | In    | Off        | 2nd           | Fast          |       |
|--------|-------|------------|---------------|---------------|-------|
| Points | Paint | Off<br>T/O | 2nd<br>Chance | Fast<br>Break | Bench |
| BALLST | 18    | 7          | 6             | 6             | 8     |
|        | 12    | 5          | 4             | 0             | 6     |

Score tied - 0 times Lead changed - 2 times