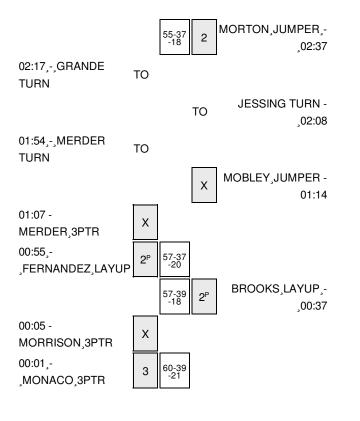

Officials: Michelle Del Duco, Mark Berger, Robert Enterline Jr. Technical Fouls: Ball State- None. Western Michigan- None. Attendance: 0

| Score by periods | 1st | 2nd | 3rd | 4th | Total |
|------------------|-----|-----|-----|-----|-------|
| Ball State       | 15  | 23  | 22  | 17  | 77    |
| Western Michigan | 13  | 13  | 13  | 14  | 53    |

Last FG - BALLST 4th-04:06, WMU 4th-00:00.

Largest lead - Ball State by 30 4th-03:44; Western Michigan by 1 1st-04:58

BALLST led for 39:17. WMU led for 0:17. Game was tied for 0:26.

|        | In    | Off        | 2nd           | Fast          |       |
|--------|-------|------------|---------------|---------------|-------|
| Points | Paint | Off<br>T/O | 2nd<br>Chance | Fast<br>Break | Bench |
| BALLST | 36    | 15         | 19            | 6             | 13    |
| WMU    | 26    | 9          | 19            | 2             | 19    |