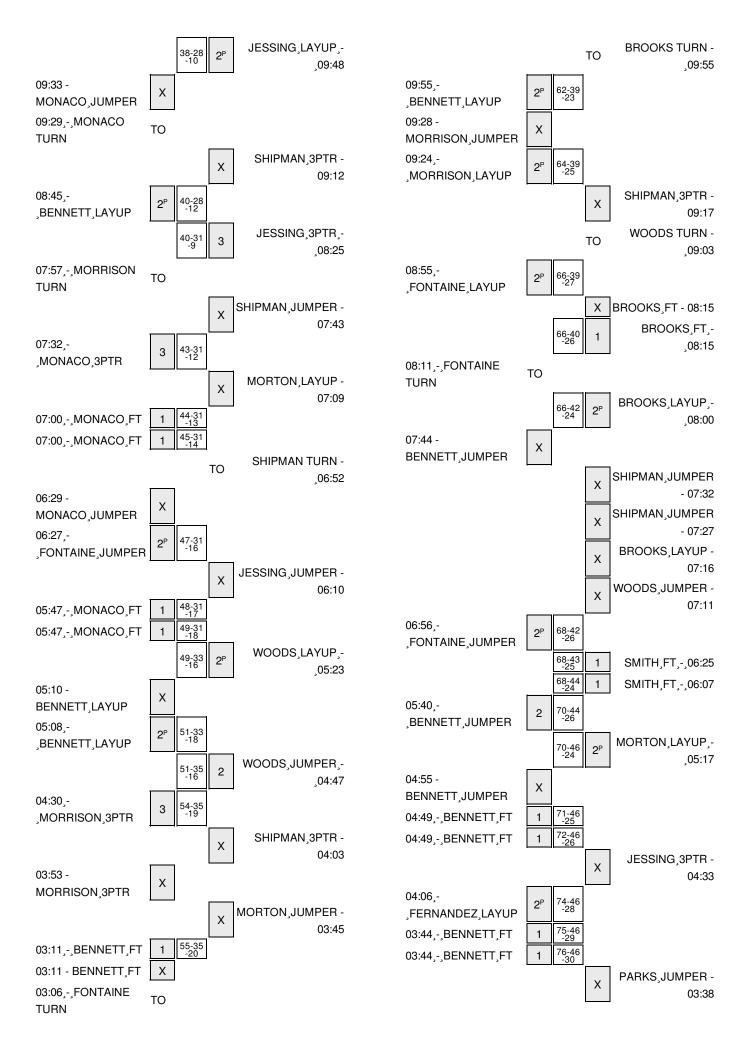

Officials: Michelle Del Duco, Mark Berger, Robert Enterline Jr. Technical Fouls: Ball State- None. Western Michigan- None. Attendance: 0

| Score by periods | 1st | 2nd | 3rd | 4th | Total |
|------------------|-----|-----|-----|-----|-------|
| Ball State       | 15  | 23  | 22  | 17  | 77    |
| Western Michigan | 13  | 13  | 13  | 14  | 53    |

Last FG - BALLST 4th-04:06, WMU 4th-00:00.

Largest lead - Ball State by 30 4th-03:44; Western Michigan by 1 1st-04:58

BALLST led for 39:17. WMU led for 0:17. Game was tied for 0:26.

|        | In    | Off        | 2nd           | Fast          |       |
|--------|-------|------------|---------------|---------------|-------|
| Points | Paint | Off<br>T/O | 2nd<br>Chance | Fast<br>Break | Bench |
| BALLST | 36    | 15         | 19            | 6             | 13    |
| WMU    | 26    | 9          | 19            | 2             | 19    |