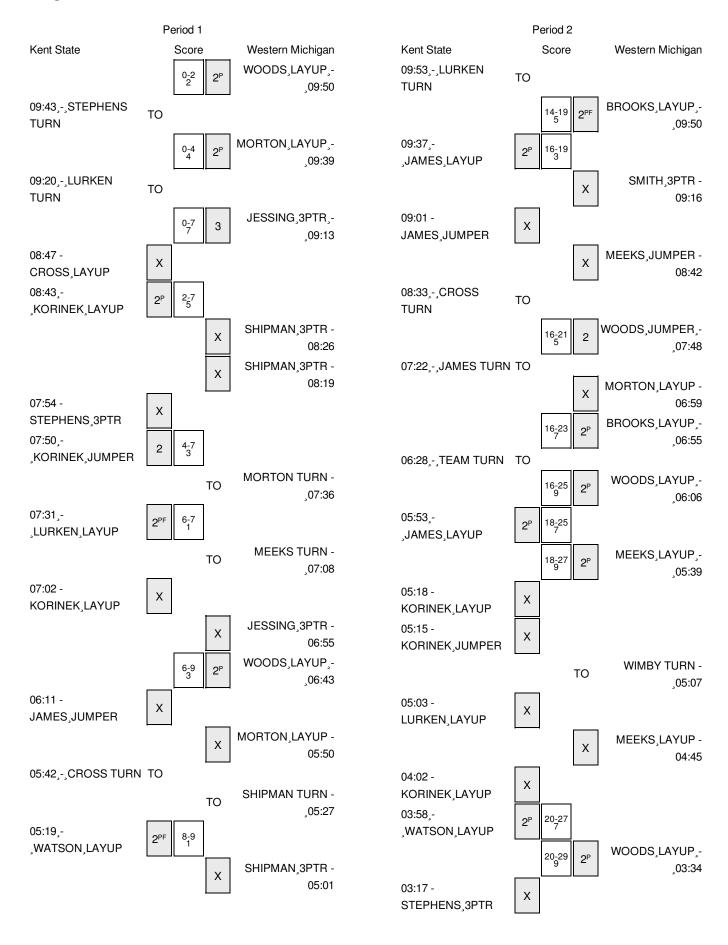

#### Kent State vs Western Michigan 1/13/2016; 7 p.m. at Kalamazoo, Mich. (University Arena) Period 1 Play-By-Play

| VISITORS: Kent State                   | Time  | Score | Margin | HOME: Western Michigan             |
|----------------------------------------|-------|-------|--------|------------------------------------|
|                                        | 09:50 | 2-0   | H 2    | GOOD! LAYUP by WOODS,MIRACLE [PNT] |
|                                        | 09:50 |       |        | ASSIST by MEEKS, DEBORAH           |
| TURNOVER by STEPHENS,MCKENNA           | 09:43 |       |        |                                    |
|                                        | 09:41 |       |        | STEAL by JESSING, JESSICA          |
|                                        | 09:39 | 4-0   | H 4    | GOOD! LAYUP by MORTON,ALEX [PNT]   |
| TURNOVER by LURKEN,LARISSA             | 09:20 |       |        |                                    |
|                                        | 09:18 |       |        | STEAL by MORTON,ALEX               |
|                                        | 09:13 | 7-0   | H 7    | GOOD! 3PTR by JESSING, JESSICA     |
|                                        | 09:13 |       |        | ASSIST by SHIPMAN,MEREDITH         |
| MISSED LAYUP by CROSS,NADDIYAH         | 08:47 |       |        |                                    |
| REBOUND (OFF) by KORINEK, JORDAN       | 08:47 |       |        |                                    |
| GOOD! LAYUP by KORINEK,JORDAN [PNT]    | 08:43 | 7-2   | H 5    |                                    |
|                                        | 08:26 |       |        | MISSED 3PTR by SHIPMAN,MEREDITH    |
|                                        | 08:26 |       |        | REBOUND (OFF) by MEEKS, DEBORAH    |
|                                        | 08:19 |       |        | MISSED 3PTR by SHIPMAN,MEREDITH    |
| REBOUND (DEF) by TEAM                  | 08:19 |       |        |                                    |
|                                        | 08:17 |       |        | FOUL by JESSING, JESSICA           |
| SUB IN: JAMES,TYRA                     | 08:17 |       |        |                                    |
| SUB OUT: GOLDEN,ALEXA                  | 08:17 |       |        |                                    |
| MISSED 3PTR by STEPHENS,MCKENNA        | 07:54 |       |        |                                    |
| REBOUND (OFF) by LURKEN,LARISSA        | 07:54 |       |        |                                    |
|                                        | 07:50 |       |        | FOUL by MEEKS, DEBORAH             |
| GOOD! JUMPER by KORINEK, JORDAN        | 07:50 | 7-4   | H 3    |                                    |
| ASSIST by CROSS,NADDIYAH               | 07:50 |       |        |                                    |
|                                        | 07:36 |       |        | TURNOVER by MORTON,ALEX            |
| STEAL by LURKEN,LARISSA                | 07:35 |       |        |                                    |
| GOOD! LAYUP by LURKEN,LARISSA [FB/PNT] | 07:31 | 7-6   | H 1    |                                    |
|                                        | 07:08 |       |        | TURNOVER by MEEKS, DEBORAH         |
| STEAL by STEPHENS,MCKENNA              | 07:08 |       |        |                                    |
| MISSED LAYUP by KORINEK, JORDAN        | 07:02 |       |        |                                    |
|                                        | 07:02 |       |        | REBOUND (DEF) by MEEKS, DEBORAH    |
|                                        | 06:55 |       |        | MISSED 3PTR by JESSING, JESSICA    |
|                                        | 06:55 |       |        | REBOUND (OFF) by WOODS,MIRACLE     |
|                                        | 06:43 | 9-6   | H 3    | GOOD! LAYUP by WOODS,MIRACLE [PNT] |
|                                        | 06:43 |       |        | ASSIST by MORTON,ALEX              |
| SUB IN: WATSON,CHELSI                  | 06:38 |       |        |                                    |
| SUB OUT: STEPHENS,MCKENNA              | 06:38 |       |        |                                    |
| MISSED JUMPER by JAMES,TYRA            | 06:11 |       |        |                                    |
|                                        | 06:11 |       |        | REBOUND (DEF) by TEAM              |
|                                        | 05:50 |       |        | MISSED LAYUP by MORTON,ALEX        |
| REBOUND (DEF) by WATSON, CHELSI        | 05:50 |       |        |                                    |
| TURNOVER by CROSS,NADDIYAH             | 05:42 |       |        |                                    |
|                                        | 05:27 |       |        | TURNOVER by SHIPMAN, MEREDITH      |
| STEAL by LURKEN,LARISSA                | 05:26 |       |        |                                    |
| GOOD! LAYUP by WATSON, CHELSI [FB/PNT] | 05:19 | 9-8   | H 1    |                                    |
| ASSIST by JAMES,TYRA                   | 05:19 |       |        |                                    |
| SUB IN: STEPHENS,MCKENNA               | 05:03 |       |        |                                    |

| VISITORS: Kent State                | Time  | Score | Margin   | HOME: Western Michigan                                         |
|-------------------------------------|-------|-------|----------|----------------------------------------------------------------|
| SUB IN: LEWIS,KEZIAH                | 05:03 |       |          |                                                                |
| SUB IN: BARBER-SMITH,MERISS         | 05:03 |       |          |                                                                |
| SUB IN: SALISBURY,PAIGE             | 05:03 |       |          |                                                                |
| SUB OUT: CROSS,NADDIYAH             | 05:03 |       |          |                                                                |
| SUB OUT: LURKEN, LARISSA            | 05:03 |       |          |                                                                |
| SUB OUT: WATSON, CHELSI             | 05:03 |       |          |                                                                |
| SUB OUT: KORINEK, JORDAN            | 05:03 |       |          |                                                                |
| ,                                   | 05:01 |       |          | MISSED 3PTR by SHIPMAN, MEREDITH                               |
|                                     | 05:01 |       |          | REBOUND (OFF) by SMITH,NAJEE                                   |
|                                     | 04:47 |       |          | TIMEOUT TEAM                                                   |
| FOUL by GOLDEN,ALEXA                | 04:47 |       |          |                                                                |
|                                     | 04:37 |       |          | MISSED FT by SHIPMAN,MEREDITH                                  |
|                                     | 04:37 |       |          | REBOUND (DEADB) by TEAM                                        |
|                                     | 04:37 | 10-8  | H 2      | GOOD! FT by SHIPMAN,MEREDITH                                   |
| SUB IN: LURKEN,LARISSA              | 04:37 |       |          | 33 52 · · · · 3 <b>,</b> 6 · · · · · · · · · · · · · · · · · · |
| SUB IN: CROSS,NADDIYAH              | 04:37 |       |          |                                                                |
| SUB IN: WATSON,CHELSI               | 04:37 |       |          |                                                                |
| SUB OUT: LEWIS,KEZIAH               | 04:37 |       |          |                                                                |
| SUB OUT: BARBER-SMITH,MERISS        | 04:37 |       |          |                                                                |
| SUB OUT: SALISBURY,PAIGE            | 04:37 |       |          |                                                                |
| OOD OOT. OALIODOTT, FAIGE           | 04:37 |       |          | SUB IN: SMITH,NAJEE                                            |
|                                     | 04:37 |       |          | SUB IN: MOBLEY,BREANNA                                         |
|                                     | 04:37 |       |          | SUB OUT: MEEKS, DEBORAH                                        |
|                                     | 04:37 |       |          | SUB OUT: WOODS,MIRACLE                                         |
| TURNOVER by CROSS,NADDIYAH          | 04:32 |       |          | SUB COT. WOODS, WINAGE                                         |
| TORNOVER by CROSS, NADDITAR         | 04:32 |       |          | MISSED 3PTR by MORTON,ALEX                                     |
| REBOUND (DEF) by STEPHENS,MCKENNA   | 04:22 |       |          | MIGGED OF THE BY MICHTON, ALEX                                 |
| MISSED 3PTR by LURKEN,LARISSA       | 04:22 |       |          |                                                                |
| MIGGED OF THE BY EUTINEM, LANGOA    | 04:08 |       |          | REBOUND (DEF) by JESSING, JESSICA                              |
|                                     | 03:47 |       |          | MISSED LAYUP by SMITH,NAJEE                                    |
| REBOUND (DEF) by WATSON,CHELSI      | 03:47 |       |          | MISSED LATOR BY SMITH, MASEE                                   |
|                                     | 03:47 |       |          |                                                                |
| TURNOVER by LURKEN, LARISSA         | 03:39 |       |          |                                                                |
| SUB IN: KORINEK, JORDAN             | 03:39 |       |          |                                                                |
| SUB OUT: WATSON,CHELSI              |       |       |          |                                                                |
|                                     | 03:39 |       |          | SUB IN: BROOKS,LATONDRA                                        |
|                                     | 03:39 |       |          | SUB OUT: MORTON,ALEX                                           |
| OTEAL L. ODGGG NADDIVALL            | 03:29 |       |          | TURNOVER by SHIPMAN,MEREDITH                                   |
| STEAL by CROSS,NADDIYAH             | 03:28 |       |          |                                                                |
| MISSED LAYUP by CROSS,NADDIYAH      | 03:26 |       |          |                                                                |
| REBOUND (OFF) by LURKEN,LARISSA     | 03:26 | 10.10 | <b>-</b> |                                                                |
| GOOD! LAYUP by LURKEN,LARISSA [PNT] | 03:23 | 10-10 | Т        |                                                                |
| 07541   144450 77/04                | 03:06 |       |          | TURNOVER by SHIPMAN,MEREDITH                                   |
| STEAL by JAMES,TYRA                 | 03:05 |       |          |                                                                |
| GOOD! LAYUP by JAMES,TYRA [FB/PNT]  | 03:00 | 10-12 | V 2      |                                                                |
|                                     | 02:47 | 13-12 | H 1      | GOOD! 3PTR by SMITH,NAJEE                                      |
|                                     | 02:47 |       |          | ASSIST by SHIPMAN,MEREDITH                                     |
| MISSED 3PTR by LURKEN,LARISSA       | 02:27 |       |          |                                                                |
|                                     | 02:27 |       |          | REBOUND (DEF) by SHIPMAN,MEREDITH                              |
|                                     | 02:18 |       |          | MISSED LAYUP by MOBLEY,BREANNA                                 |
| REBOUND (DEF) by KORINEK, JORDAN    | 02:18 |       |          |                                                                |
| GOOD! LAYUP by KORINEK,JORDAN [PNT] | 01:52 | 13-14 | V 1      |                                                                |
|                                     | 01:39 |       |          | MISSED 3PTR by SMITH,NAJEE                                     |

| VISITORS: Kent State              | Time  | Score | Margin | HOME: Western Michigan             |
|-----------------------------------|-------|-------|--------|------------------------------------|
| REBOUND (DEF) by CROSS,NADDIYAH   | 01:39 |       |        |                                    |
| MISSED 3PTR by STEPHENS,MCKENNA   | 01:27 |       |        |                                    |
|                                   | 01:27 |       |        | REBOUND (DEF) by SHIPMAN, MEREDITH |
| FOUL by KORINEK, JORDAN           | 01:13 |       |        |                                    |
|                                   | 01:13 | 14-14 | Т      | GOOD! FT by SMITH,NAJEE            |
|                                   | 01:13 | 15-14 | H 1    | GOOD! FT by SMITH,NAJEE            |
| SUB IN: GOLDEN,ALEXA              | 01:13 |       |        |                                    |
| SUB IN: SALISBURY,PAIGE           | 01:13 |       |        |                                    |
| SUB OUT: LURKEN,LARISSA           | 01:13 |       |        |                                    |
| SUB OUT: CROSS,NADDIYAH           | 01:13 |       |        |                                    |
|                                   | 01:13 |       |        | SUB IN: WOODS,MIRACLE              |
|                                   | 01:13 |       |        | SUB IN: MORTON,ALEX                |
|                                   | 01:13 |       |        | SUB OUT: SHIPMAN, MEREDITH         |
|                                   | 01:13 |       |        | SUB OUT: JESSING, JESSICA          |
| TURNOVER by STEPHENS,MCKENNA      | 01:05 |       |        |                                    |
|                                   | 00:49 | 17-14 | H 3    | GOOD! JUMPER by WOODS, MIRACLE     |
|                                   | 00:49 |       |        | ASSIST by BROOKS,LATONDRA          |
| MISSED JUMPER by STEPHENS,MCKENNA | 00:30 |       |        |                                    |
|                                   | 00:30 |       |        | REBOUND (DEF) by TEAM              |
|                                   | 00:10 |       |        | MISSED LAYUP by MOBLEY, BREANNA    |
|                                   | 00:10 |       |        | REBOUND (OFF) by WOODS,MIRACLE     |
|                                   | 00:03 |       |        | TURNOVER by MORTON, ALEX           |
| STEAL by GOLDEN,ALEXA             | 00:03 |       |        |                                    |
|                                   | 00:03 |       |        | FOUL by MORTON, ALEX               |
| SUB IN: CROSS,NADDIYAH            | 00:03 |       |        |                                    |
| SUB OUT: SALISBURY,PAIGE          | 00:03 |       |        |                                    |
| MISSED 3PTR by CROSS,NADDIYAH     | 00:01 |       |        |                                    |
|                                   | 00:01 |       |        | REBOUND (DEF) by TEAM              |

Kent State 14, Western Michigan 17

| Period 1-only | ln    | Off | 2nd    | Fast  |       |      |                        |
|---------------|-------|-----|--------|-------|-------|------|------------------------|
| Period 1-only | Paint | T/O | Chance | Break | Bench | 3333 |                        |
| KENTST        | 12    | 8   | 6      | 6     | 4     |      | Score tied - 2 times   |
| WMU           | 6     | 7   | 3      | 0     | 5     |      | Lead changed - 4 times |

#### Kent State vs Western Michigan 1/13/2016; 7 p.m. at Kalamazoo, Mich. (University Arena) Period 2 Play-By-Play

| VISITORS: Kent State              | Time  | Score | Margin | HOME: Western Michigan                  |
|-----------------------------------|-------|-------|--------|-----------------------------------------|
|                                   | 10:00 |       |        | SUB IN: MOBLEY,BREANNA                  |
|                                   | 10:00 |       |        | SUB OUT: JESSING, JESSICA               |
| TURNOVER by LURKEN, LARISSA       | 09:53 |       |        |                                         |
|                                   | 09:52 |       |        | STEAL by BROOKS,LATONDRA                |
|                                   | 09:50 | 19-14 | H 5    | GOOD! LAYUP by BROOKS,LATONDRA [FB/PNT] |
| GOOD! LAYUP by JAMES,TYRA [PNT]   | 09:37 | 19-16 | H 3    |                                         |
|                                   | 09:22 |       |        | SUB IN: SMITH,NAJEE                     |
|                                   | 09:22 |       |        | SUB OUT: SHIPMAN, MEREDITH              |
|                                   | 09:16 |       |        | MISSED 3PTR by SMITH,NAJEE              |
| REBOUND (DEF) by GOLDEN,ALEXA     | 09:16 |       |        |                                         |
|                                   | 09:01 |       |        | FOUL by BROOKS,LATONDRA                 |
| MISSED JUMPER by JAMES, TYRA      | 09:01 |       |        |                                         |
|                                   | 09:01 |       |        | REBOUND (DEF) by WOODS,MIRACLE          |
|                                   | 09:01 |       |        | SUB IN: BROOKS,LATONDRA                 |
|                                   | 09:01 |       |        | SUB OUT: SMITH,NAJEE                    |
|                                   | 08:42 |       |        | MISSED JUMPER by MEEKS, DEBORAH         |
| REBOUND (DEF) by KORINEK, JORDAN  | 08:42 |       |        | •                                       |
| TURNOVER by CROSS,NADDIYAH        | 08:33 |       |        |                                         |
| ,                                 | 08:33 |       |        | SUB IN: JESSING, JESSICA                |
|                                   | 08:33 |       |        | SUB OUT: MOBLEY,BREANNA                 |
|                                   | 07:48 | 21-16 | H 5    | GOOD! JUMPER by WOODS,MIRACLE           |
|                                   | 07:48 |       |        | ASSIST by MEEKS,DEBORAH                 |
| TURNOVER by JAMES,TYRA            | 07:10 |       |        | 7.00.01 by MEE.10,525011111             |
| SUB IN: JAMES,TYRA                | 07:22 |       |        |                                         |
| SUB IN: SALISBURY,PAIGE           | 07:22 |       |        |                                         |
| SUB OUT: CROSS,NADDIYAH           | 07:22 |       |        |                                         |
| SUB OUT: GOLDEN,ALEXA             | 07:22 |       |        |                                         |
| GOD GOT. GOEDEN, NEEZA            | 06:59 |       |        | MISSED LAYUP by MORTON,ALEX             |
|                                   | 06:59 |       |        | REBOUND (OFF) by BROOKS,LATONDRA        |
|                                   | 06:55 | 23-16 | H 7    | GOOD! LAYUP by BROOKS,LATONDRA [PNT]    |
| TUDNOVED by TEAM                  | 06:28 | 23-10 | П      | GOOD! LATOR BY BROOKS, LATONDRA [FINT]  |
| TURNOVER by TEAM                  |       |       |        | SUB IN: WIMBY,DEJA                      |
|                                   | 06:28 |       |        | SUB OUT: MORTON,ALEX                    |
|                                   | 06:28 | 05.40 | 11.0   | ·                                       |
| COORT AVAIR IN TAMES TYPA IDNIT   | 06:06 | 25-16 | H 9    | GOOD! LAYUP by WOODS,MIRACLE [PNT]      |
| GOOD! LAYUP by JAMES,TYRA [PNT]   | 05:53 | 25-18 | H 7    | OCODUL AVVID IN MEETO DEPODALLIDATE     |
|                                   | 05:39 | 27-18 | H 9    | GOOD! LAYUP by MEEKS, DEBORAH [PNT]     |
| MICOED LAWIEL KODINEK IODDAN      | 05:39 |       |        | ASSIST by WIMBY,DEJA                    |
| MISSED LAYUP by KORINEK, JORDAN   | 05:18 |       |        |                                         |
| REBOUND (OFF) by KORINEK, JORDAN  | 05:18 |       |        |                                         |
| MISSED JUMPER by KORINEK,JORDAN   | 05:15 |       |        |                                         |
|                                   | 05:15 |       |        | REBOUND (DEF) by JESSING, JESSICA       |
|                                   | 05:07 |       |        | TURNOVER by WIMBY,DEJA                  |
| STEAL by LURKEN,LARISSA           | 05:06 |       |        |                                         |
| MISSED LAYUP by LURKEN,LARISSA    | 05:03 |       |        |                                         |
|                                   | 05:03 |       |        | REBOUND (DEF) by WIMBY,DEJA             |
|                                   | 04:45 |       |        | MISSED LAYUP by MEEKS,DEBORAH           |
| REBOUND (DEF) by STEPHENS,MCKENNA | 04:45 |       |        |                                         |

| VISITORS: Kent State                | Time  | Score | Margin | HOME: Western Michigan              |
|-------------------------------------|-------|-------|--------|-------------------------------------|
|                                     | 04:25 |       |        | FOUL by WIMBY,DEJA                  |
| TIMEOUT TEAM                        | 04:25 |       |        |                                     |
| SUB IN: CROSS,NADDIYAH              | 04:25 |       |        |                                     |
| SUB OUT: SALISBURY,PAIGE            | 04:25 |       |        |                                     |
|                                     | 04:25 |       |        | SUB IN: PARKS,ALEXIS                |
|                                     | 04:25 |       |        | SUB IN: SHIPMAN, MEREDITH           |
|                                     | 04:25 |       |        | SUB OUT: BROOKS,LATONDRA            |
|                                     | 04:25 |       |        | SUB OUT: WIMBY,DEJA                 |
| MISSED LAYUP by KORINEK,JORDAN      | 04:02 |       |        |                                     |
| REBOUND (OFF) by WATSON, CHELSI     | 04:02 |       |        |                                     |
| GOOD! LAYUP by WATSON, CHELSI [PNT] | 03:58 | 27-20 | H 7    |                                     |
|                                     | 03:34 | 29-20 | H 9    | GOOD! LAYUP by WOODS,MIRACLE [PNT]  |
| MISSED 3PTR by STEPHENS,MCKENNA     | 03:17 |       |        | ,                                   |
|                                     | 03:17 |       |        | REBOUND (DEF) by MEEKS,DEBORAH      |
|                                     | 03:00 | 31-20 | H 11   | GOOD! JUMPER by MEEKS,DEBORAH       |
|                                     | 03:00 | 01 20 |        | ASSIST by WOODS,MIRACLE             |
| TIMEOUT TEAM                        | 02:53 |       |        | Addid by Woods, Will IACLE          |
|                                     |       |       |        |                                     |
| MISSED LAYUP by KORINEK,JORDAN      | 02:40 |       |        | DEDOLIND (DEE) I JESSING JESSISA    |
|                                     | 02:40 |       |        | REBOUND (DEF) by JESSING, JESSICA   |
|                                     | 02:28 |       |        | MISSED 3PTR by JESSING, JESSICA     |
|                                     | 02:28 |       |        | REBOUND (OFF) by WOODS,MIRACLE      |
|                                     | 02:24 | 33-20 | H 13   | GOOD! LAYUP by WOODS,MIRACLE [PNT]  |
| MISSED JUMPER by STEPHENS,MCKENNA   | 02:09 |       |        |                                     |
|                                     | 02:09 |       |        | BLOCK by JESSING, JESSICA           |
|                                     | 02:06 |       |        | REBOUND (DEF) by MEEKS, DEBORAH     |
|                                     | 02:01 | 36-20 | H 16   | GOOD! 3PTR by JESSING, JESSICA      |
|                                     | 02:01 |       |        | ASSIST by SHIPMAN, MEREDITH         |
| MISSED 3PTR by KORINEK, JORDAN      | 01:37 |       |        |                                     |
|                                     | 01:37 |       |        | REBOUND (DEF) by SHIPMAN, MEREDITH  |
| FOUL by KORINEK, JORDAN             | 01:32 |       |        |                                     |
| SUB IN: GOLDEN,ALEXA                | 01:32 |       |        |                                     |
| SUB IN: WATSON,CHELSI               | 01:32 |       |        |                                     |
| SUB OUT: STEPHENS,MCKENNA           | 01:32 |       |        |                                     |
| SUB OUT: JAMES,TYRA                 | 01:32 |       |        |                                     |
| 002 00 110/111120,7 11111           | 01:30 |       |        | MISSED JUMPER by JESSING, JESSICA   |
| BLOCK by GOLDEN,ALEXA               | 01:30 |       |        | WHOOLD COME LITTED CLOCKING, DECOME |
| REBOUND (DEF) by WATSON, CHELSI     | 01:30 |       |        |                                     |
| SUB IN: JAMES,TYRA                  | 01:30 |       |        |                                     |
|                                     |       |       |        |                                     |
| SUB OUT: KORINEK,JORDAN             | 01:28 | 00.00 | 1140   | OCCULAVUEL WOODS MEDAGLE IDNE       |
|                                     | 01:21 | 38-20 | H 18   | GOOD! LAYUP by WOODS,MIRACLE [PNT]  |
|                                     | 01:21 |       |        | ASSIST by PARKS,ALEXIS              |
| GOOD! LAYUP by WATSON,CHELSI [PNT]  | 01:09 | 38-22 | H 16   |                                     |
|                                     | 00:21 | 40-22 | H 18   | GOOD! LAYUP by WOODS,MIRACLE [PNT]  |
| FOUL by GOLDEN,ALEXA                | 00:21 |       |        |                                     |
|                                     | 00:21 | 41-22 | H 19   | GOOD! FT by WOODS,MIRACLE           |
|                                     | 00:21 |       |        | SUB IN: MOBLEY,BREANNA              |
|                                     | 00:21 |       |        | SUB IN: WIMBY,DEJA                  |
|                                     | 00:21 |       |        | SUB IN: SMITH,NAJEE                 |
|                                     | 00:21 |       |        | SUB OUT: MEEKS, DEBORAH             |
|                                     | 00:21 |       |        | SUB OUT: WOODS,MIRACLE              |
|                                     | 00:21 |       |        | SUB OUT: SHIPMAN, MEREDITH          |
|                                     | 00.21 |       |        | SUB CUT. SHIFINAN.INEREDITA         |

| VISITORS: Kent State                   | Time  | Score | Margin | HOME: Western Michigan             |
|----------------------------------------|-------|-------|--------|------------------------------------|
|                                        | 00:17 |       |        | STEAL by SMITH,NAJEE               |
|                                        | 00:16 | 43-22 | H 21   | GOOD! LAYUP by PARKS, ALEXIS [PNT] |
| GOOD! LAYUP by LURKEN,LARISSA [FB/PNT] | 00:07 | 43-24 | H 19   |                                    |
|                                        | 00:07 |       |        | FOUL by MOBLEY, BREANNA            |
| GOOD! FT by LURKEN,LARISSA             | 00:07 | 43-25 | H 18   |                                    |
|                                        | 00:07 |       |        | SUB IN: MILLER, MEREDITH           |
|                                        | 00:07 |       |        | SUB IN: SHIPMAN, MEREDITH          |
|                                        | 00:07 |       |        | SUB OUT: MOBLEY,BREANNA            |
|                                        | 00:07 |       |        | SUB OUT: WIMBY,DEJA                |
|                                        | 00:03 |       |        | TURNOVER by SMITH, NAJEE           |
| STEAL by LURKEN, LARISSA               | 00:03 |       |        |                                    |
| TURNOVER by JAMES,TYRA                 | 00:03 |       |        |                                    |
|                                        | 00:03 |       |        | STEAL by SMITH,NAJEE               |

Kent State 25, Western Michigan 43

| Period 2-only | ln    | Off | 2nd    | Fast  |       |      |                        |
|---------------|-------|-----|--------|-------|-------|------|------------------------|
| Period 2-only | Paint | T/O | Chance | Break | Bench | 3333 |                        |
| KENTST        | 10    | 0   | 2      | 2     | 8     |      | Score tied - 0 times   |
| WMU           | 18    | 10  | 4      | 2     | 6     |      | Lead changed - 0 times |