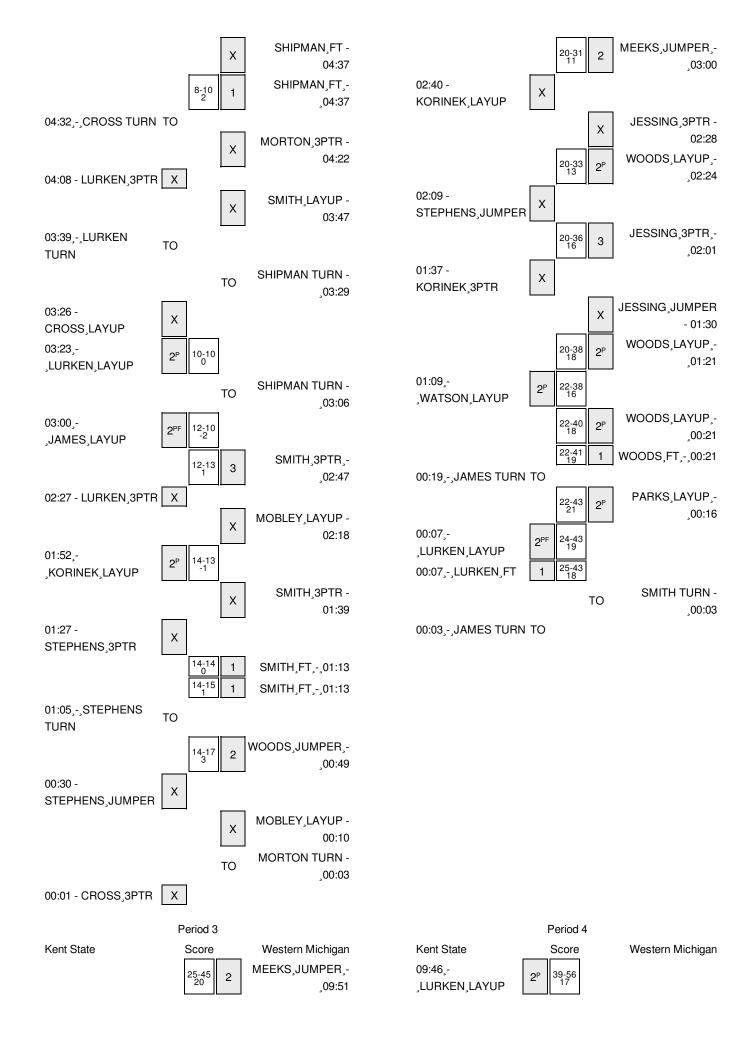

#### Kent State vs Western Michigan 1/13/2016; 7 p.m. at Kalamazoo, Mich. (University Arena) Period 3 Play-By-Play

| VISITORS: Kent State                | Time  | Score | Margin | HOME: Western Michigan                |
|-------------------------------------|-------|-------|--------|---------------------------------------|
| SUB IN: JAMES,TYRA                  | 10:00 |       |        |                                       |
| SUB OUT: GOLDEN,ALEXA               | 10:00 |       |        |                                       |
|                                     | 09:51 | 45-25 | H 20   | GOOD! JUMPER by MEEKS, DEBORAH        |
|                                     | 09:51 |       |        | ASSIST by MORTON,ALEX                 |
| MISSED JUMPER by STEPHENS,MCKENNA   | 09:24 |       |        |                                       |
|                                     | 09:24 |       |        | REBOUND (DEF) by JESSING, JESSICA     |
|                                     | 09:08 | 47-25 | H 22   | GOOD! LAYUP by WOODS,MIRACLE [PNT]    |
|                                     | 09:08 |       |        | ASSIST by JESSING, JESSICA            |
| MISSED 3PTR by LURKEN,LARISSA       | 08:50 |       |        |                                       |
|                                     | 08:50 |       |        | REBOUND (DEF) by SHIPMAN, MEREDITH    |
|                                     | 08:40 |       |        | MISSED JUMPER by MEEKS, DEBORAH       |
| REBOUND (DEF) by LURKEN, LARISSA    | 08:40 |       |        |                                       |
|                                     | 08:37 |       |        | FOUL by MEEKS, DEBORAH                |
| SUB IN: WATSON,CHELSI               | 08:37 |       |        |                                       |
| SUB OUT: STEPHENS,MCKENNA           | 08:37 |       |        |                                       |
| TURNOVER by CROSS,NADDIYAH          | 08:23 |       |        |                                       |
|                                     | 08:22 |       |        | STEAL by SHIPMAN, MEREDITH            |
|                                     | 08:08 |       |        | TURNOVER by WOODS, MIRACLE            |
| GOOD! LAYUP by LURKEN,LARISSA [PNT] | 07:52 | 47-27 | H 20   |                                       |
|                                     | 07:40 | 49-27 | H 22   | GOOD! JUMPER by JESSING, JESSICA      |
|                                     | 07:40 |       |        | ASSIST by MEEKS, DEBORAH              |
| TURNOVER by JAMES,TYRA              | 07:26 |       |        |                                       |
|                                     | 07:07 |       |        | MISSED JUMPER by MORTON,ALEX          |
| REBOUND (DEF) by KORINEK, JORDAN    | 07:07 |       |        |                                       |
| TURNOVER by CROSS,NADDIYAH          | 06:59 |       |        |                                       |
|                                     | 06:59 |       |        | STEAL by SHIPMAN, MEREDITH            |
|                                     | 06:49 |       |        | MISSED 3PTR by JESSING, JESSICA       |
| REBOUND (DEF) by WATSON, CHELSI     | 06:49 |       |        |                                       |
| MISSED 3PTR by LURKEN,LARISSA       | 06:27 |       |        |                                       |
|                                     | 06:27 |       |        | REBOUND (DEF) by SHIPMAN, MEREDITH    |
| SUB IN: GOLDEN,ALEXA                | 06:21 |       |        |                                       |
| SUB OUT: LURKEN,LARISSA             | 06:21 |       |        |                                       |
|                                     | 06:07 |       |        | TURNOVER by MORTON,ALEX               |
| STEAL by KORINEK, JORDAN            | 06:06 |       |        |                                       |
| GOOD! LAYUP by JAMES,TYRA [FB/PNT]  | 06:01 | 49-29 | H 20   |                                       |
|                                     | 05:46 |       |        | TURNOVER by SHIPMAN, MEREDITH         |
|                                     | 05:46 |       |        | SUB IN: BROOKS,LATONDRA               |
|                                     | 05:46 |       |        | SUB OUT: SHIPMAN,MEREDITH             |
| MISSED 3PTR by CROSS,NADDIYAH       | 05:24 |       |        |                                       |
|                                     | 05:24 |       |        | REBOUND (DEF) by BROOKS,LATONDRA      |
|                                     | 05:17 | 51-29 | H 22   | GOOD! LAYUP by WOODS,MIRACLE [FB/PNT] |
|                                     | 05:17 |       |        | ASSIST by BROOKS,LATONDRA             |
| GOOD! LAYUP by KORINEK,JORDAN [PNT] | 05:03 | 51-31 | H 20   |                                       |
| ASSIST by WATSON,CHELSI             | 05:03 |       |        |                                       |
|                                     | 04:44 | 54-31 | H 23   | GOOD! 3PTR by MORTON,ALEX             |
|                                     | 04:44 |       |        | ASSIST by BROOKS,LATONDRA             |
| MISSED LAYUP by JAMES,TYRA          | 04:20 |       |        |                                       |

| VISITORS: Kent State                    | Time  | Score | Margin | HOME: Western Michigan              |
|-----------------------------------------|-------|-------|--------|-------------------------------------|
| REBOUND (OFF) by WATSON, CHELSI         | 04:20 |       |        | Ţ.                                  |
| TURNOVER by TEAM                        | 04:10 |       |        |                                     |
|                                         | 04:10 |       |        | TIMEOUT TEAM                        |
|                                         | 04:10 |       |        | SUB IN: SMITH,NAJEE                 |
|                                         | 04:10 |       |        | SUB OUT: MEEKS, DEBORAH             |
| SUB IN: SALISBURY,PAIGE                 | 03:59 |       |        |                                     |
| SUB IN: LEWIS,KEZIAH                    | 03:59 |       |        |                                     |
| SUB IN: LURKEN,LARISSA                  | 03:59 |       |        |                                     |
| SUB OUT: CROSS,NADDIYAH                 | 03:59 |       |        |                                     |
| SUB OUT: JAMES,TYRA                     | 03:59 |       |        |                                     |
| SUB OUT: GOLDEN,ALEXA                   | 03:59 |       |        |                                     |
|                                         | 03:59 |       |        | SUB IN: MOBLEY,BREANNA              |
|                                         | 03:59 |       |        | SUB OUT: WOODS,MIRACLE              |
|                                         | 03:39 | 56-31 | H 25   | GOOD! LAYUP by MOBLEY,BREANNA [PNT] |
|                                         | 03:12 |       |        | FOUL by MOBLEY, BREANNA             |
| MISSED FT by KORINEK, JORDAN            | 03:12 |       |        |                                     |
| REBOUND (DEADB) by TEAM                 | 03:12 |       |        |                                     |
| GOOD! FT by KORINEK, JORDAN             | 03:12 | 56-32 | H 24   |                                     |
|                                         | 02:57 |       |        | MISSED LAYUP by MORTON, ALEX        |
| REBOUND (DEF) by WATSON, CHELSI         | 02:57 |       |        |                                     |
| MISSED LAYUP by KORINEK, JORDAN         | 02:46 |       |        |                                     |
|                                         | 02:46 |       |        | REBOUND (DEF) by MOBLEY, BREANNA    |
|                                         | 02:18 |       |        | MISSED 3PTR by SMITH,NAJEE          |
|                                         | 02:18 |       |        | REBOUND (OFF) by MOBLEY, BREANNA    |
|                                         | 02:11 |       |        | TURNOVER by MOBLEY, BREANNA         |
| STEAL by LURKEN,LARISSA                 | 02:11 |       |        |                                     |
|                                         | 02:11 |       |        | FOUL by MOBLEY, BREANNA             |
| SUB IN: JAMES,TYRA                      | 02:11 |       |        |                                     |
| SUB IN: STEPHENS,MCKENNA                | 02:11 |       |        |                                     |
| SUB OUT: WATSON,CHELSI                  | 02:11 |       |        |                                     |
| SUB OUT: LURKEN,LARISSA                 | 02:11 |       |        |                                     |
|                                         | 02:11 |       |        | SUB IN: PARKS,ALEXIS                |
|                                         | 02:11 |       |        | SUB OUT: MORTON,ALEX                |
| GOOD! LAYUP by KORINEK,JORDAN [PNT]     | 01:47 | 56-34 | H 22   |                                     |
|                                         | 01:26 |       |        | MISSED LAYUP by SMITH,NAJEE         |
| REBOUND (DEF) by STEPHENS,MCKENNA       | 01:26 |       |        |                                     |
| TURNOVER by LEWIS,KEZIAH                | 01:19 |       |        |                                     |
|                                         | 01:10 |       |        | SUB IN: MILLER,MEREDITH             |
|                                         | 01:10 |       |        | SUB OUT: JESSING, JESSICA           |
| FOUL by STEPHENS,MCKENNA                | 01:00 |       |        |                                     |
|                                         | 00:56 |       |        | MISSED JUMPER by MOBLEY,BREANNA     |
|                                         | 00:56 |       |        | REBOUND (OFF) by PARKS,ALEXIS       |
|                                         | 00:51 |       |        | TURNOVER by MILLER, MEREDITH        |
| STEAL by SALISBURY,PAIGE                | 00:49 |       |        |                                     |
| GOOD! LAYUP by SALISBURY,PAIGE [FB/PNT] | 00:48 | 56-36 | H 20   |                                     |
|                                         | 00:48 |       |        | FOUL by SMITH,NAJEE                 |
| GOOD! FT by SALISBURY,PAIGE             | 00:48 | 56-37 | H 19   |                                     |
| FOUL by JAMES,TYRA                      | 00:28 |       |        |                                     |
|                                         | 00:07 |       |        | MISSED JUMPER by MILLER, MEREDITH   |
|                                         | 00:07 |       |        | REBOUND (OFF) by MILLER, MEREDITH   |
|                                         | 00:02 |       |        | MISSED JUMPER by MILLER, MEREDITH   |
| REBOUND (DEF) by KORINEK,JORDAN         | 00:02 |       |        |                                     |

#### Kent State 52, Western Michigan 73

| Period 3-only | ln    | Off | 2nd    | Fast  |       |              |           |
|---------------|-------|-----|--------|-------|-------|--------------|-----------|
|               | Paint | T/O | Chance | Break | Bench | <b>3333</b>  |           |
| KENTST        | 10    | 9   | 0      | 4     | 5     | Score tied - | 0 times   |
| WMU           | 6     | 2   | 0      | 2     | 2     | Lead changed | - 0 times |

#### Kent State vs Western Michigan 1/13/2016; 7 p.m. at Kalamazoo, Mich. (University Arena) Period 4 Play-By-Play

| VISITORS: Kent State                | Time  | Score | Margin | HOME: Western Michigan             |
|-------------------------------------|-------|-------|--------|------------------------------------|
| SUB IN: JAMES,TYRA                  | 10:00 |       |        |                                    |
| SUB OUT: GOLDEN,ALEXA               | 10:00 |       |        |                                    |
|                                     | 09:50 |       |        | FOUL by MEEKS, DEBORAH             |
| GOOD! LAYUP by LURKEN,LARISSA [PNT] | 09:46 | 56-39 | H 17   |                                    |
| ASSIST by JAMES,TYRA                | 09:46 |       |        |                                    |
|                                     | 09:32 |       |        | MISSED 3PTR by SHIPMAN, MEREDITH   |
| REBOUND (DEF) by JAMES,TYRA         | 09:32 |       |        |                                    |
|                                     | 09:24 |       |        | FOUL by MORTON, ALEX               |
| GOOD! FT by JAMES,TYRA              | 09:24 | 56-40 | H 16   |                                    |
| GOOD! FT by JAMES,TYRA              | 09:24 | 56-41 | H 15   |                                    |
|                                     | 09:15 |       |        | TIMEOUT 30SEC                      |
|                                     | 08:59 | 58-41 | H 17   | GOOD! JUMPER by MORTON, ALEX [PNT] |
|                                     | 08:59 |       |        | ASSIST by JESSING, JESSICA         |
|                                     | 08:46 |       |        | FOUL by SHIPMAN, MEREDITH          |
| GOOD! FT by LURKEN,LARISSA          | 08:46 | 58-42 | H 16   |                                    |
| GOOD! FT by LURKEN,LARISSA          | 08:46 | 58-43 | H 15   |                                    |
| SUB IN: WATSON,CHELSI               | 08:46 |       |        |                                    |
| SUB OUT: STEPHENS,MCKENNA           | 08:46 |       |        |                                    |
|                                     | 08:46 |       |        | SUB IN: BROOKS,LATONDRA            |
|                                     | 08:46 |       |        | SUB OUT: SHIPMAN, MEREDITH         |
|                                     | 08:35 |       |        | TIMEOUT 30SEC                      |
|                                     | 08:16 | 61-43 | H 18   | GOOD! 3PTR by MORTON,ALEX          |
|                                     | 08:16 |       |        | ASSIST by BROOKS,LATONDRA          |
|                                     | 07:51 |       |        | FOUL by BROOKS,LATONDRA            |
| MISSED FT by WATSON,CHELSI          | 07:51 |       |        |                                    |
| REBOUND (DEADB) by TEAM             | 07:51 |       |        |                                    |
| MISSED FT by WATSON,CHELSI          | 07:51 |       |        |                                    |
|                                     | 07:51 |       |        | REBOUND (DEF) by BROOKS,LATONDRA   |
|                                     | 07:51 |       |        | MISSED 3PTR by BROOKS,LATONDRA     |
|                                     | 07:51 |       |        | REBOUND (OFF) by JESSING, JESSICA  |
|                                     | 07:50 |       |        | TURNOVER by MORTON,ALEX            |
| MISSED JUMPER by JAMES,TYRA         | 07:24 |       |        |                                    |
|                                     | 07:24 |       |        | REBOUND (DEF) by BROOKS,LATONDRA   |
|                                     | 07:15 |       |        | MISSED JUMPER by MEEKS, DEBORAH    |
|                                     | 07:15 |       |        | REBOUND (OFF) by WOODS,MIRACLE     |
| FOUL by WATSON,CHELSI               | 07:08 |       |        |                                    |
| SUB IN: STEPHENS,MCKENNA            | 07:01 |       |        |                                    |
| SUB IN: LEWIS,KEZIAH                | 07:01 |       |        |                                    |
| SUB IN: SALISBURY,PAIGE             | 07:01 |       |        |                                    |
| SUB OUT: CROSS,NADDIYAH             | 07:01 |       |        |                                    |
| SUB OUT: LURKEN,LARISSA             | 07:01 |       |        |                                    |
| SUB OUT: WATSON,CHELSI              | 07:01 |       |        |                                    |
|                                     | 06:34 |       |        | MISSED JUMPER by JESSING, JESSICA  |
|                                     | 06:34 |       |        | REBOUND (OFF) by MEEKS,DEBORAH     |
|                                     | 06:27 |       |        | TURNOVER by MEEKS,DEBORAH          |
| STEAL by SALISBURY,PAIGE            | 06:25 |       |        |                                    |
|                                     | 06:24 |       |        | FOUL by MEEKS, DEBORAH             |