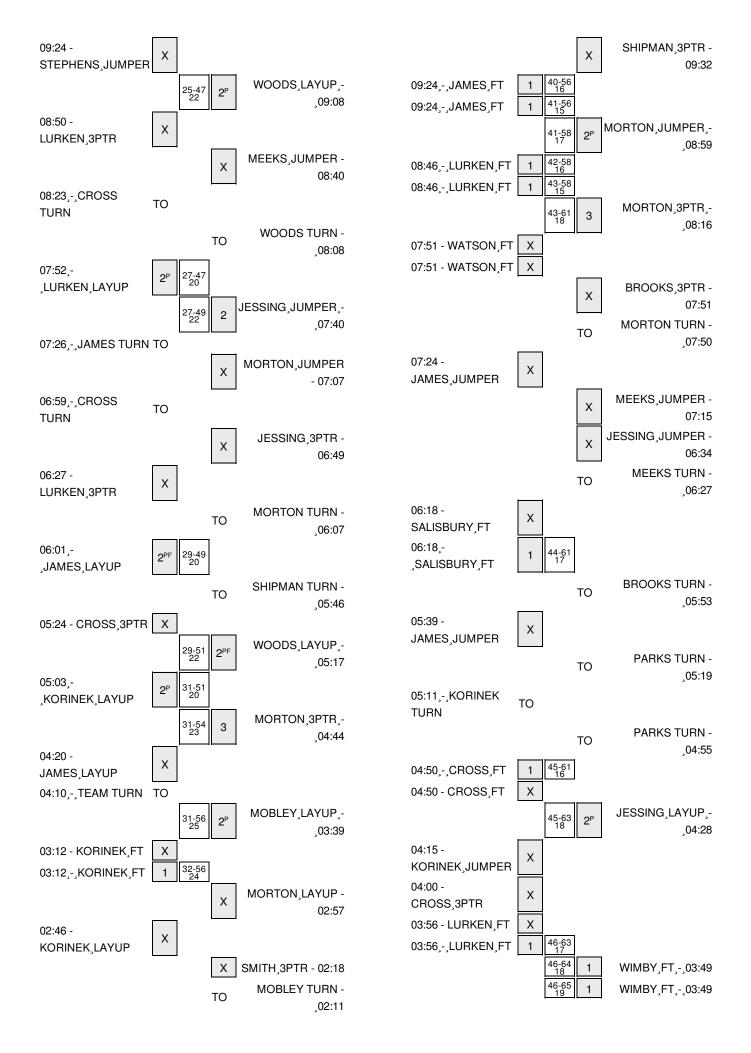

#### Kent State vs Western Michigan 1/13/2016; 7 p.m. at Kalamazoo, Mich. (University Arena) Period 4 Play-By-Play

| VISITORS: Kent State                | Time  | Score | Margin | HOME: Western Michigan             |
|-------------------------------------|-------|-------|--------|------------------------------------|
| SUB IN: JAMES,TYRA                  | 10:00 |       |        |                                    |
| SUB OUT: GOLDEN,ALEXA               | 10:00 |       |        |                                    |
|                                     | 09:50 |       |        | FOUL by MEEKS, DEBORAH             |
| GOOD! LAYUP by LURKEN,LARISSA [PNT] | 09:46 | 56-39 | H 17   |                                    |
| ASSIST by JAMES,TYRA                | 09:46 |       |        |                                    |
|                                     | 09:32 |       |        | MISSED 3PTR by SHIPMAN, MEREDITH   |
| REBOUND (DEF) by JAMES,TYRA         | 09:32 |       |        |                                    |
|                                     | 09:24 |       |        | FOUL by MORTON, ALEX               |
| GOOD! FT by JAMES,TYRA              | 09:24 | 56-40 | H 16   |                                    |
| GOOD! FT by JAMES,TYRA              | 09:24 | 56-41 | H 15   |                                    |
|                                     | 09:15 |       |        | TIMEOUT 30SEC                      |
|                                     | 08:59 | 58-41 | H 17   | GOOD! JUMPER by MORTON, ALEX [PNT] |
|                                     | 08:59 |       |        | ASSIST by JESSING, JESSICA         |
|                                     | 08:46 |       |        | FOUL by SHIPMAN, MEREDITH          |
| GOOD! FT by LURKEN,LARISSA          | 08:46 | 58-42 | H 16   |                                    |
| GOOD! FT by LURKEN,LARISSA          | 08:46 | 58-43 | H 15   |                                    |
| SUB IN: WATSON,CHELSI               | 08:46 |       |        |                                    |
| SUB OUT: STEPHENS,MCKENNA           | 08:46 |       |        |                                    |
|                                     | 08:46 |       |        | SUB IN: BROOKS,LATONDRA            |
|                                     | 08:46 |       |        | SUB OUT: SHIPMAN, MEREDITH         |
|                                     | 08:35 |       |        | TIMEOUT 30SEC                      |
|                                     | 08:16 | 61-43 | H 18   | GOOD! 3PTR by MORTON,ALEX          |
|                                     | 08:16 |       |        | ASSIST by BROOKS,LATONDRA          |
|                                     | 07:51 |       |        | FOUL by BROOKS,LATONDRA            |
| MISSED FT by WATSON,CHELSI          | 07:51 |       |        |                                    |
| REBOUND (DEADB) by TEAM             | 07:51 |       |        |                                    |
| MISSED FT by WATSON,CHELSI          | 07:51 |       |        |                                    |
|                                     | 07:51 |       |        | REBOUND (DEF) by BROOKS,LATONDRA   |
|                                     | 07:51 |       |        | MISSED 3PTR by BROOKS,LATONDRA     |
|                                     | 07:51 |       |        | REBOUND (OFF) by JESSING, JESSICA  |
|                                     | 07:50 |       |        | TURNOVER by MORTON,ALEX            |
| MISSED JUMPER by JAMES,TYRA         | 07:24 |       |        |                                    |
|                                     | 07:24 |       |        | REBOUND (DEF) by BROOKS,LATONDRA   |
|                                     | 07:15 |       |        | MISSED JUMPER by MEEKS, DEBORAH    |
|                                     | 07:15 |       |        | REBOUND (OFF) by WOODS,MIRACLE     |
| FOUL by WATSON,CHELSI               | 07:08 |       |        |                                    |
| SUB IN: STEPHENS,MCKENNA            | 07:01 |       |        |                                    |
| SUB IN: LEWIS,KEZIAH                | 07:01 |       |        |                                    |
| SUB IN: SALISBURY,PAIGE             | 07:01 |       |        |                                    |
| SUB OUT: CROSS,NADDIYAH             | 07:01 |       |        |                                    |
| SUB OUT: LURKEN,LARISSA             | 07:01 |       |        |                                    |
| SUB OUT: WATSON,CHELSI              | 07:01 |       |        |                                    |
|                                     | 06:34 |       |        | MISSED JUMPER by JESSING, JESSICA  |
|                                     | 06:34 |       |        | REBOUND (OFF) by MEEKS,DEBORAH     |
|                                     | 06:27 |       |        | TURNOVER by MEEKS,DEBORAH          |
| STEAL by SALISBURY,PAIGE            | 06:25 |       |        |                                    |
|                                     | 06:24 |       |        | FOUL by MEEKS, DEBORAH             |

| VISITORS: Kent State              | Time  | Score | Margin | HOME: Western Michigan                |
|-----------------------------------|-------|-------|--------|---------------------------------------|
| MISSED FT by SALISBURY,PAIGE      | 06:18 |       |        |                                       |
| REBOUND (DEADB) by TEAM           | 06:18 |       |        |                                       |
| GOOD! FT by SALISBURY,PAIGE       | 06:18 | 61-44 | H 17   |                                       |
| SUB IN: WATSON,CHELSI             | 06:18 |       |        |                                       |
| SUB OUT: KORINEK, JORDAN          | 06:18 |       |        |                                       |
|                                   | 06:18 |       |        | SUB IN: PARKS,ALEXIS                  |
|                                   | 06:18 |       |        | SUB OUT: MORTON,ALEX                  |
|                                   | 05:53 |       |        | TURNOVER by BROOKS,LATONDRA           |
| MISSED JUMPER by JAMES,TYRA       | 05:39 |       |        | •                                     |
| •                                 | 05:39 |       |        | REBOUND (DEF) by BROOKS,LATONDRA      |
| FOUL by JAMES,TYRA                | 05:36 |       |        | ( , - <b>,</b> , -                    |
| SUB IN: KORINEK, JORDAN           | 05:36 |       |        |                                       |
| SUB IN: LURKEN,LARISSA            | 05:36 |       |        |                                       |
| SUB IN: CROSS,NADDIYAH            | 05:36 |       |        |                                       |
| SUB OUT: SALISBURY,PAIGE          | 05:36 |       |        |                                       |
| SUB OUT: WATSON,CHELSI            | 05:36 |       |        |                                       |
| SUB OUT: JAMES,TYRA               | 05:36 |       |        |                                       |
| OOD OOT. UNIVIES, TITIA           | 05:36 |       |        | SUB IN: SMITH,NAJEE                   |
|                                   | 05:36 |       |        | SUB OUT: MEEKS,DEBORAH                |
|                                   | 05:22 |       |        | FOUL by PARKS,ALEXIS                  |
|                                   | 05:19 |       |        | TURNOVER by PARKS,ALEXIS              |
| TURNOVER by KORINEK,JORDAN        | 05:19 |       |        | TORNOVER BY FARRS, ALEXIS             |
|                                   | 05:11 |       |        |                                       |
| FOUL by KORINEK, JORDAN           | 03.11 |       |        | TUDNOVED by DADIC ALEVIC              |
|                                   |       |       |        | TURNOVER by PARKS, ALEXIS             |
| COODIET by CDOCC NADDIVALL        | 04:50 | C1 4F | 11.10  | FOUL by PARKS,ALEXIS                  |
| GOOD! FT by CROSS,NADDIYAH        | 04:50 | 61-45 | H 16   |                                       |
| MISSED FT by CROSS,NADDIYAH       | 04:50 |       |        | DEDOUND (DEADD) L. TEAM               |
| EOLUL OTERUENO MOVENNA            | 04:50 |       |        | REBOUND (DEADB) by TEAM               |
| FOUL by STEPHENS,MCKENNA          | 04:50 |       |        | TIMEOUT 20050                         |
|                                   | 04:50 | 22.45 | 11.40  | TIMEOUT 30SEC                         |
|                                   | 04:28 | 63-45 | H 18   | GOOD! LAYUP by JESSING, JESSICA [PNT] |
|                                   | 04:28 |       |        | ASSIST by WOODS,MIRACLE               |
| MISSED JUMPER by KORINEK,JORDAN   | 04:15 |       |        |                                       |
|                                   | 04:15 |       |        | BLOCK by WOODS,MIRACLE                |
| REBOUND (OFF) by STEPHENS,MCKENNA | 04:11 |       |        |                                       |
| MISSED 3PTR by CROSS,NADDIYAH     | 04:00 |       |        |                                       |
| REBOUND (OFF) by LURKEN,LARISSA   | 04:00 |       |        |                                       |
|                                   | 03:56 |       |        | FOUL by WOODS,MIRACLE                 |
| MISSED FT by LURKEN,LARISSA       | 03:56 |       |        |                                       |
| REBOUND (DEADB) by TEAM           | 03:56 |       |        |                                       |
| GOOD! FT by LURKEN,LARISSA        | 03:56 | 63-46 | H 17   |                                       |
| SUB IN: JAMES,TYRA                | 03:56 |       |        |                                       |
| SUB IN: GOLDEN,ALEXA              | 03:56 |       |        |                                       |
| SUB IN: WATSON,CHELSI             | 03:56 |       |        |                                       |
| SUB OUT: STEPHENS,MCKENNA         | 03:56 |       |        |                                       |
| SUB OUT: LEWIS,KEZIAH             | 03:56 |       |        |                                       |
| SUB OUT: LURKEN,LARISSA           | 03:56 |       |        |                                       |
|                                   | 03:56 |       |        | SUB IN: MOBLEY,BREANNA                |
|                                   | 03:56 |       |        | SUB IN: WIMBY,DEJA                    |
|                                   | 03:56 |       |        | SUB OUT: BROOKS,LATONDRA              |
|                                   | 03:56 |       |        | SUB OUT: WOODS,MIRACLE                |
| FOUL by CROSS,NADDIYAH            | 03:49 |       |        |                                       |