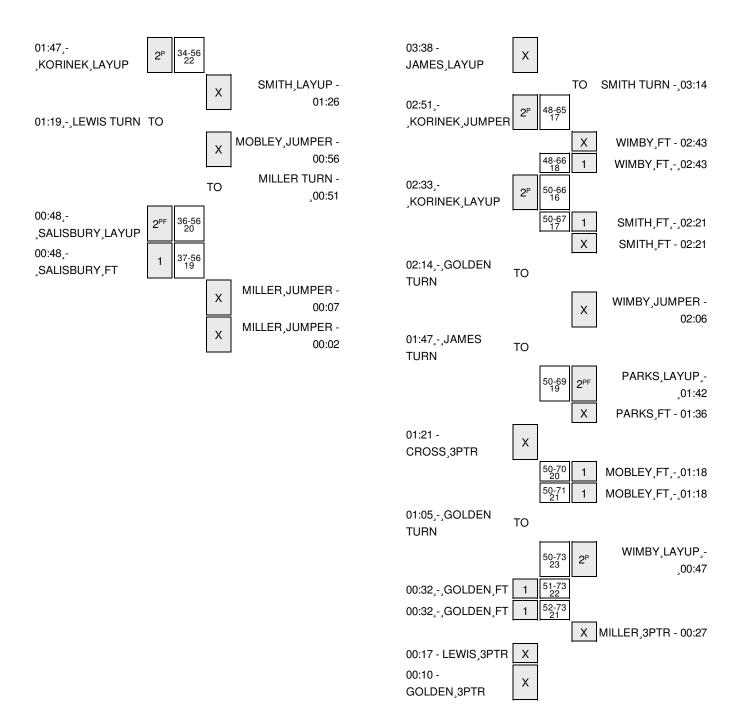

| VISITORS: Kent State              | Time  | Score | Margin | HOME: Western Michigan                |
|-----------------------------------|-------|-------|--------|---------------------------------------|
| MISSED FT by SALISBURY,PAIGE      | 06:18 |       |        |                                       |
| REBOUND (DEADB) by TEAM           | 06:18 |       |        |                                       |
| GOOD! FT by SALISBURY,PAIGE       | 06:18 | 61-44 | H 17   |                                       |
| SUB IN: WATSON,CHELSI             | 06:18 |       |        |                                       |
| SUB OUT: KORINEK, JORDAN          | 06:18 |       |        |                                       |
|                                   | 06:18 |       |        | SUB IN: PARKS,ALEXIS                  |
|                                   | 06:18 |       |        | SUB OUT: MORTON,ALEX                  |
|                                   | 05:53 |       |        | TURNOVER by BROOKS,LATONDRA           |
| MISSED JUMPER by JAMES,TYRA       | 05:39 |       |        | •                                     |
| •                                 | 05:39 |       |        | REBOUND (DEF) by BROOKS,LATONDRA      |
| FOUL by JAMES,TYRA                | 05:36 |       |        | ( , - <b>,</b> , -                    |
| SUB IN: KORINEK, JORDAN           | 05:36 |       |        |                                       |
| SUB IN: LURKEN,LARISSA            | 05:36 |       |        |                                       |
| SUB IN: CROSS,NADDIYAH            | 05:36 |       |        |                                       |
| SUB OUT: SALISBURY,PAIGE          | 05:36 |       |        |                                       |
| SUB OUT: WATSON,CHELSI            | 05:36 |       |        |                                       |
| SUB OUT: JAMES,TYRA               | 05:36 |       |        |                                       |
| OOD OOT. UNIVIES, TITIA           | 05:36 |       |        | SUB IN: SMITH,NAJEE                   |
|                                   | 05:36 |       |        | SUB OUT: MEEKS,DEBORAH                |
|                                   | 05:22 |       |        | FOUL by PARKS,ALEXIS                  |
|                                   | 05:19 |       |        | TURNOVER by PARKS,ALEXIS              |
| TURNOVER by KORINEK,JORDAN        | 05:19 |       |        | TORNOVER BY FARRS, ALEXIS             |
|                                   | 05:11 |       |        |                                       |
| FOUL by KORINEK, JORDAN           | 03.11 |       |        | TUDNOVED by DADIC ALEVIC              |
|                                   |       |       |        | TURNOVER by PARKS, ALEXIS             |
| COODIET by CDOCC NADDIVALL        | 04:50 | C1 4F | 11.10  | FOUL by PARKS,ALEXIS                  |
| GOOD! FT by CROSS,NADDIYAH        | 04:50 | 61-45 | H 16   |                                       |
| MISSED FT by CROSS,NADDIYAH       | 04:50 |       |        | DEDOUND (DEADD) L. TEAM               |
| EOLUL OTERUENO MOVENNA            | 04:50 |       |        | REBOUND (DEADB) by TEAM               |
| FOUL by STEPHENS,MCKENNA          | 04:50 |       |        | TIMEOUT 20050                         |
|                                   | 04:50 | 22.45 | 11.40  | TIMEOUT 30SEC                         |
|                                   | 04:28 | 63-45 | H 18   | GOOD! LAYUP by JESSING, JESSICA [PNT] |
|                                   | 04:28 |       |        | ASSIST by WOODS,MIRACLE               |
| MISSED JUMPER by KORINEK,JORDAN   | 04:15 |       |        |                                       |
|                                   | 04:15 |       |        | BLOCK by WOODS,MIRACLE                |
| REBOUND (OFF) by STEPHENS,MCKENNA | 04:11 |       |        |                                       |
| MISSED 3PTR by CROSS,NADDIYAH     | 04:00 |       |        |                                       |
| REBOUND (OFF) by LURKEN,LARISSA   | 04:00 |       |        |                                       |
|                                   | 03:56 |       |        | FOUL by WOODS,MIRACLE                 |
| MISSED FT by LURKEN,LARISSA       | 03:56 |       |        |                                       |
| REBOUND (DEADB) by TEAM           | 03:56 |       |        |                                       |
| GOOD! FT by LURKEN,LARISSA        | 03:56 | 63-46 | H 17   |                                       |
| SUB IN: JAMES,TYRA                | 03:56 |       |        |                                       |
| SUB IN: GOLDEN,ALEXA              | 03:56 |       |        |                                       |
| SUB IN: WATSON,CHELSI             | 03:56 |       |        |                                       |
| SUB OUT: STEPHENS,MCKENNA         | 03:56 |       |        |                                       |
| SUB OUT: LEWIS,KEZIAH             | 03:56 |       |        |                                       |
| SUB OUT: LURKEN,LARISSA           | 03:56 |       |        |                                       |
|                                   | 03:56 |       |        | SUB IN: MOBLEY,BREANNA                |
|                                   | 03:56 |       |        | SUB IN: WIMBY,DEJA                    |
|                                   | 03:56 |       |        | SUB OUT: BROOKS,LATONDRA              |
|                                   | 03:56 |       |        | SUB OUT: WOODS,MIRACLE                |
| FOUL by CROSS,NADDIYAH            | 03:49 |       |        |                                       |