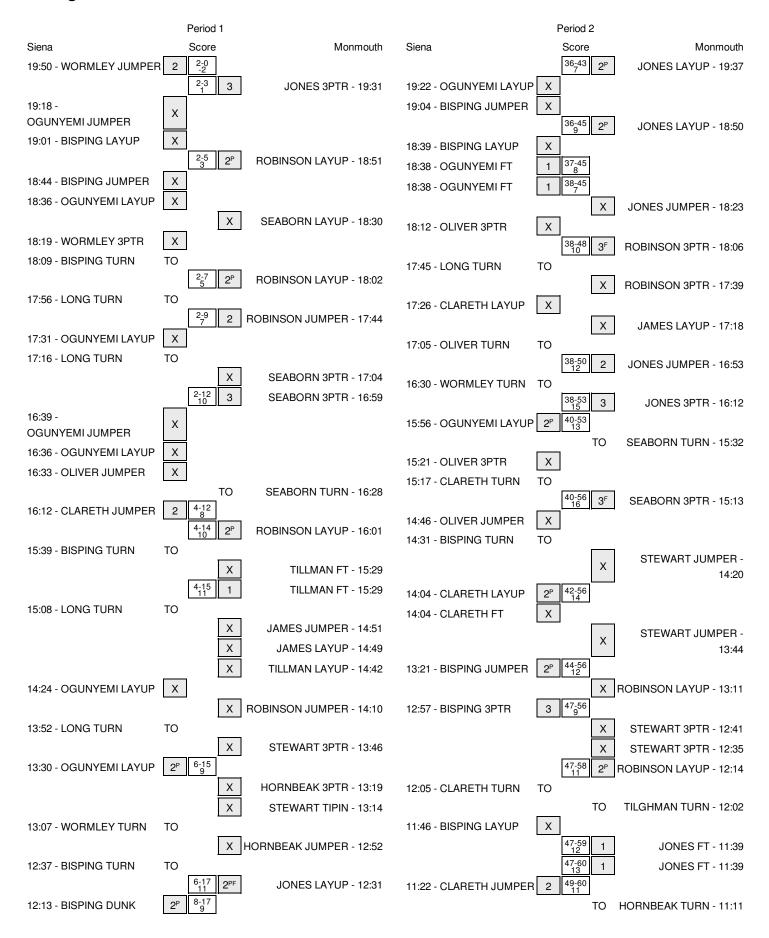

# Siena vs Monmouth 1/18/2016; 4:04 p.m. at The MAC Period 1 Play-By-Play

| VISITORS: Siena                   | Time  | Score | Margin | HOME: Monmouth                        |
|-----------------------------------|-------|-------|--------|---------------------------------------|
| GOOD! JUMPER by WORMLEY,KENNY     | 19:50 | 0-2   | V 2    |                                       |
|                                   | 19:31 | 3-2   | H 1    | GOOD! 3PTR by JONES,DEON              |
|                                   | 19:31 |       |        | ASSIST by JAMES,JOSH                  |
| MISSED JUMPER by OGUNYEMI,JAVION  | 19:18 |       |        |                                       |
| REBOUND (OFF) by TEAM             | 19:18 |       |        |                                       |
| MISSED LAYUP by BISPING,BRETT     | 19:01 |       |        |                                       |
|                                   | 19:01 |       |        | BLOCK by JONES,DEON                   |
|                                   | 18:59 |       |        | REBOUND (DEF) by JONES, DEON          |
|                                   | 18:51 | 5-2   | H 3    | GOOD! LAYUP by ROBINSON,JUSTIN [PNT]  |
|                                   | 18:45 |       |        | FOUL by SEABORN,MICAH                 |
| MISSED JUMPER by BISPING,BRETT    | 18:44 |       |        |                                       |
| REBOUND (OFF) by BISPING,BRETT    | 18:44 |       |        |                                       |
| MISSED LAYUP by OGUNYEMI,JAVION   | 18:36 |       |        |                                       |
|                                   | 18:36 |       |        | REBOUND (DEF) by BRADY, CHRIS         |
|                                   | 18:30 |       |        | MISSED LAYUP by SEABORN, MICAH        |
| REBOUND (DEF) by BISPING,BRETT    | 18:30 |       |        |                                       |
| MISSED 3PTR by WORMLEY,KENNY      | 18:19 |       |        |                                       |
| REBOUND (OFF) by OGUNYEMI,JAVION  | 18:19 |       |        |                                       |
|                                   | 18:17 |       |        | FOUL by BRADY, CHRIS                  |
| TURNOVER by BISPING,BRETT         | 18:09 |       |        |                                       |
|                                   | 18:08 |       |        | STEAL by ROBINSON,JUSTIN              |
|                                   | 18:02 | 7-2   | H 5    | GOOD! LAYUP by ROBINSON, JUSTIN [PNT] |
| TURNOVER by LONG,LAVON            | 17:56 |       |        |                                       |
| FOUL by LONG,LAVON                | 17:56 |       |        |                                       |
|                                   | 17:44 | 9-2   | H 7    | GOOD! JUMPER by ROBINSON, JUSTIN      |
| MISSED LAYUP by OGUNYEMI,JAVION   | 17:31 |       |        |                                       |
|                                   | 17:31 |       |        | BLOCK by BRADY, CHRIS                 |
| REBOUND (OFF) by TEAM             | 17:30 |       |        |                                       |
| SUB IN: CLARETH,NICO              | 17:30 |       |        |                                       |
| SUB OUT: OLIVER,RYAN              | 17:30 |       |        |                                       |
| TURNOVER by LONG,LAVON            | 17:16 |       |        |                                       |
| , ·                               | 17:04 |       |        | MISSED 3PTR by SEABORN,MICAH          |
|                                   | 17:04 |       |        | REBOUND (OFF) by JONES, DEON          |
|                                   | 16:59 | 12-2  | H 10   | GOOD! 3PTR by SEABORN, MICAH          |
|                                   | 16:59 |       |        | ASSIST by JONES, DEON                 |
| MISSED JUMPER by OGUNYEMI, JAVION | 16:39 |       |        | .,                                    |
| REBOUND (OFF) by OGUNYEMI, JAVION | 16:39 |       |        |                                       |
| MISSED LAYUP by OGUNYEMI,JAVION   | 16:36 |       |        |                                       |
| REBOUND (OFF) by TEAM             | 16:36 |       |        |                                       |
| SUB IN: FISHER,EVAN               | 16:34 |       |        |                                       |
| SUB IN: OLIVER,RYAN               | 16:34 |       |        |                                       |
| SUB OUT: OGUNYEMI, JAVION         | 16:34 |       |        |                                       |
| SUB OUT: WORMLEY,KENNY            | 16:34 |       |        |                                       |
| oob oo worumee ,, ke kiki         | 16:34 |       |        | SUB IN: TILLMAN,ZAC                   |
|                                   | 16:34 |       |        | SUB OUT: BRADY,CHRIS                  |
| MISSED JUMPER by OLIVER,RYAN      | 16:33 |       |        | 005 001.518.51,011110                 |
| WIGGED JOINT ETT BY GEIVER, TTAIN | 16:33 |       |        | REBOUND (DEF) by TEAM                 |
|                                   | 16:28 |       |        | TURNOVER by SEABORN,MICAH             |
|                                   | 16:28 |       |        | ·                                     |
|                                   |       |       |        | FOUL by SEABORN,MICAH                 |
|                                   | 16:21 |       |        | SUB IN: STEWART, COLLIN               |
|                                   | 16:21 |       |        | SUB IN: TILGHMAN,AUSTIN               |

| VISITORS: Siena                       | Time  | Score | Margin | HOME: Monmouth                                |
|---------------------------------------|-------|-------|--------|-----------------------------------------------|
|                                       | 16:21 |       |        | SUB OUT: JONES,DEON                           |
|                                       | 16:21 |       |        | SUB OUT: SEABORN,MICAH                        |
| GOOD! JUMPER by CLARETH,NICO          | 16:12 | 12-4  | H 8    |                                               |
| ,                                     | 16:01 | 14-4  | H 10   | GOOD! LAYUP by ROBINSON,JUSTIN [PNT]          |
| TURNOVER by BISPING, BRETT            | 15:39 |       |        | , , , , , , , , , , , , , , , , , , , ,       |
| ,,                                    | 15:39 |       |        | TIMEOUT MEDIA                                 |
| SUB IN: WORMLEY,KENNY                 | 15:39 |       |        |                                               |
| SUB OUT: OLIVER,RYAN                  | 15:39 |       |        |                                               |
| FOUL by FISHER, EVAN                  | 15:29 |       |        |                                               |
| 1 OOL by 1 Ion English                | 15:29 |       |        | MISSED FT by TILLMAN,ZAC                      |
|                                       | 15:29 |       |        |                                               |
|                                       |       | 45.4  | 1144   | REBOUND (DEADB) by TEAM                       |
| OUR OUT PIOPINO PRETT                 | 15:29 | 15-4  | H 11   | GOOD! FT by TILLMAN,ZAC                       |
| SUB OUT: BISPING,BRETT                | 15:29 |       |        |                                               |
| SUB IN: BISPING,BRETT                 | 15:24 |       |        |                                               |
| SUB OUT: FISHER,EVAN                  | 15:24 |       |        |                                               |
| TURNOVER by LONG,LAVON                | 15:08 |       |        |                                               |
| SUB IN: OLIVER,RYAN                   | 15:08 |       |        |                                               |
| SUB OUT: LONG,LAVON                   | 15:08 |       |        |                                               |
|                                       | 14:51 |       |        | MISSED JUMPER by JAMES, JOSH                  |
|                                       | 14:51 |       |        | REBOUND (OFF) by JAMES, JOSH                  |
|                                       | 14:49 |       |        | MISSED LAYUP by JAMES, JOSH                   |
| BLOCK by OGUNYEMI, JAVION             | 14:49 |       |        |                                               |
|                                       | 14:49 |       |        | REBOUND (OFF) by TEAM                         |
|                                       | 14:42 |       |        | MISSED LAYUP by TILLMAN,ZAC                   |
| REBOUND (DEF) by BISPING,BRETT        | 14:42 |       |        |                                               |
| MISSED LAYUP by OGUNYEMI, JAVION      | 14:24 |       |        |                                               |
| , , , , , , , , , , , , , , , , , , , | 14:24 |       |        | REBOUND (DEF) by TILLMAN,ZAC                  |
| FOUL by OLIVER,RYAN                   | 14:18 |       |        | ( , -, , -                                    |
| SUB IN: LONG,LAVON                    | 14:18 |       |        |                                               |
| SUB OUT: CLARETH,NICO                 | 14:18 |       |        |                                               |
| OOD COT. OE WETT, WOO                 | 14:10 |       |        | MISSED JUMPER by ROBINSON, JUSTIN             |
| REBOUND (DEF) by BISPING,BRETT        | 14:10 |       |        | MIGGED SOME ETT BY TROBINGON, SOGTIN          |
| REBOOND (DEF) by BISFING, BRETT       |       |       |        | FOUR BY POPINION HISTIN                       |
|                                       | 13:54 |       |        | FOUL by ROBINSON,JUSTIN<br>SUB IN: JONES,DEON |
|                                       | 13:54 |       |        |                                               |
|                                       | 13:54 |       |        | SUB IN: HORNBEAK, JE'LON                      |
|                                       | 13:54 |       |        | SUB IN: QUINN,DIAGO                           |
|                                       | 13:54 |       |        | SUB OUT: JAMES,JOSH                           |
|                                       | 13:54 |       |        | SUB OUT: ROBINSON, JUSTIN                     |
|                                       | 13:54 |       |        | SUB OUT: TILLMAN,ZAC                          |
| TURNOVER by LONG,LAVON                | 13:52 |       |        |                                               |
|                                       | 13:51 |       |        | STEAL by QUINN,DIAGO                          |
|                                       | 13:46 |       |        | MISSED 3PTR by STEWART, COLLIN                |
| REBOUND (DEF) by OLIVER,RYAN          | 13:46 |       |        |                                               |
| GOOD! LAYUP by OGUNYEMI, JAVION [PNT] | 13:30 | 15-6  | H 9    |                                               |
|                                       | 13:19 |       |        | MISSED 3PTR by HORNBEAK, JE'LON               |
|                                       | 13:19 |       |        | REBOUND (OFF) by STEWART, COLLIN              |
|                                       | 13:14 |       |        | MISSED TIPIN by STEWART, COLLIN               |
| REBOUND (DEF) by BISPING,BRETT        | 13:14 |       |        |                                               |
| TURNOVER by WORMLEY, KENNY            | 13:07 |       |        |                                               |
| FOUL by WORMLEY,KENNY                 | 13:07 |       |        |                                               |
| SUB IN: CLARETH,NICO                  | 13:07 |       |        |                                               |
| SUB OUT: WORMLEY,KENNY                | 13:07 |       |        |                                               |
| OOD OOT. WOOTHWILE I,INCIVINI         | 12:52 |       |        | MISSED JUMPER by HORNBEAK, JE'LON             |
| DEBOLIND (DEE) by LONG LAVON          |       |       |        | IVIIOGED JUIVIEEN DY HUNINDEAN, JE LUIV       |
| REBOUND (DEF) by LONG,LAVON           | 12:52 |       |        |                                               |
| TURNOVER by BISPING,BRETT             | 12:37 |       |        |                                               |

| VISITORS: Siena                                             | Time                    | Score | Margin | HOME: Monmouth                                            |
|-------------------------------------------------------------|-------------------------|-------|--------|-----------------------------------------------------------|
|                                                             | 12:37                   |       |        | STEAL by HORNBEAK,JE'LON                                  |
|                                                             | 12:31                   | 17-6  | H 11   | GOOD! LAYUP by JONES,DEON [FB/PNT]                        |
|                                                             | 12:31                   |       |        | ASSIST by TILGHMAN,AUSTIN                                 |
| GOOD! DUNK by BISPING,BRETT [PNT]                           | 12:13                   | 17-8  | H 9    |                                                           |
| ASSIST by OLIVER,RYAN                                       | 12:13                   |       |        |                                                           |
|                                                             | 11:50                   |       |        | MISSED LAYUP by JONES, DEON                               |
| BLOCK by OGUNYEMI, JAVION                                   | 11:50                   |       |        |                                                           |
| REBOUND (DEF) by OGUNYEMI, JAVION                           | 11:48                   |       |        |                                                           |
| GOOD! 3PTR by OLIVER,RYAN                                   | 11:26                   | 17-11 | H 6    |                                                           |
| ASSIST by BISPING,BRETT                                     | 11:26                   |       |        |                                                           |
|                                                             | 11:14                   | 19-11 | H 8    | GOOD! LAYUP by QUINN,DIAGO [PNT]                          |
|                                                             | 11:14                   |       |        | ASSIST by STEWART, COLLIN                                 |
| MISSED LAYUP by CLARETH,NICO                                | 10:44                   |       |        |                                                           |
| REBOUND (OFF) by CLARETH,NICO                               | 10:44                   |       |        |                                                           |
| MISSED LAYUP by CLARETH,NICO                                | 10:43                   |       |        |                                                           |
| REBOUND (OFF) by OGUNYEMI, JAVION                           | 10:43                   |       |        |                                                           |
| GOOD! LAYUP by OGUNYEMI,JAVION [PNT]                        | 10:41                   | 19-13 | H 6    |                                                           |
|                                                             | 10:40                   |       |        | FOUL by QUINN,DIAGO                                       |
| TIMEOUT MEDIA                                               | 10:40                   |       |        |                                                           |
| MISSED FT by OGUNYEMI,JAVION                                | 10:40                   |       |        |                                                           |
|                                                             | 10:40                   |       |        | SUB IN: BRADY,CHRIS                                       |
|                                                             | 10:40                   |       |        | SUB OUT: QUINN,DIAGO                                      |
| REBOUND (DEADB) by TEAM                                     | 10:37                   |       |        |                                                           |
| MISSED LAYUP by LONG,LAVON                                  | 10:19                   |       |        |                                                           |
| REBOUND (OFF) by OGUNYEMI,JAVION                            | 10:19                   |       |        |                                                           |
| GOOD! LAYUP by OGUNYEMI,JAVION [PNT]                        | 10:16                   | 19-15 | H 4    |                                                           |
|                                                             | 10:06                   | 21-15 | H 6    | GOOD! JUMPER by HORNBEAK, JE'LON                          |
| TURNOVER by TEAM                                            | 09:35                   |       |        |                                                           |
| FOUL by OGUNYEMI, JAVION                                    | 09:18                   |       |        |                                                           |
|                                                             | 09:18                   | 22-15 | H 7    | GOOD! FT by TILGHMAN,AUSTIN                               |
|                                                             | 09:18                   | 23-15 | H 8    | GOOD! FT by TILGHMAN,AUSTIN                               |
| SUB IN: LAROSE,KINNON                                       | 09:18                   |       |        |                                                           |
| SUB IN: WORMLEY,KENNY                                       | 09:18                   |       |        |                                                           |
| SUB OUT: CLARETH,NICO                                       | 09:18                   |       |        |                                                           |
| SUB OUT: OLIVER,RYAN                                        | 09:18                   |       |        |                                                           |
|                                                             | 09:18                   |       |        | SUB IN: JAMES, JOSH                                       |
|                                                             | 09:18                   |       |        | SUB OUT: TILGHMAN,AUSTIN                                  |
| MISSED LAYUP by LONG,LAVON                                  | 09:06                   |       |        |                                                           |
|                                                             | 09:06                   |       |        | BLOCK by BRADY,CHRIS                                      |
| REBOUND (OFF) by TEAM                                       | 09:03                   |       |        |                                                           |
| SUB IN: CLARETH,NICO                                        | 09:02                   |       |        |                                                           |
| SUB OUT: LAROSE,KINNON                                      | 09:02                   |       |        |                                                           |
| MISSED 3PTR by CLARETH,NICO                                 | 08:52                   |       |        |                                                           |
|                                                             | 08:52                   |       |        | REBOUND (DEF) by JONES,DEON                               |
|                                                             | 08:43                   |       |        | MISSED LAYUP by STEWART, COLLIN                           |
| REBOUND (DEF) by OGUNYEMI, JAVION                           | 08:43                   |       |        |                                                           |
| GOOD! DUNK by BISPING,BRETT [FB/PNT]                        | 08:37                   | 23-17 | H 6    |                                                           |
| ACCICT II. LONG LAVON                                       | 08:37                   |       |        |                                                           |
| ASSIST by LONG,LAVON                                        | 08:25                   |       |        | MISSED 3PTR by HORNBEAK,JE'LON                            |
|                                                             |                         |       |        |                                                           |
| REBOUND (DEF) by BISPING,BRETT                              | 08:25                   |       |        |                                                           |
| REBOUND (DEF) by BISPING,BRETT                              |                         |       |        |                                                           |
| REBOUND (DEF) by BISPING,BRETT                              | 08:25<br>08:08<br>08:08 |       |        | REBOUND (DEF) by BRADY,CHRIS                              |
| REBOUND (DEF) by BISPING,BRETT MISSED 3PTR by BISPING,BRETT | 08:25<br>08:08          |       |        | REBOUND (DEF) by BRADY,CHRIS<br>MISSED 3PTR by JAMES,JOSH |
| REBOUND (DEF) by BISPING,BRETT                              | 08:25<br>08:08<br>08:08 |       | H 4    |                                                           |

| VISITORS: Siena                            | Time           | Score | Margin   | HOME: Monmouth                                |
|--------------------------------------------|----------------|-------|----------|-----------------------------------------------|
| ASSIST by CLARETH,NICO                     | 07:45          |       |          |                                               |
|                                            | 07:37          |       |          | TIMEOUT MEDIA                                 |
| SUB IN: OLIVER,RYAN                        | 07:37          |       |          |                                               |
| SUB OUT: LONG,LAVON                        | 07:37          |       |          |                                               |
|                                            | 07:37          |       |          | SUB IN: SEABORN,MICAH                         |
|                                            | 07:37          |       |          | SUB IN: TILLMAN,ZAC                           |
|                                            | 07:37          |       |          | SUB IN: ROBINSON, JUSTIN                      |
|                                            | 07:37          |       |          | SUB OUT: HORNBEAK,JE'LON                      |
|                                            | 07:37          |       |          | SUB OUT: BRADY,CHRIS                          |
|                                            | 07:37          |       |          | SUB OUT: STEWART, COLLIN                      |
|                                            | 07:29          |       |          | MISSED JUMPER by JONES, DEON                  |
| REBOUND (DEF) by CLARETH,NICO              | 07:29          |       |          | ·                                             |
| MISSED LAYUP by OGUNYEMI, JAVION           | 07:08          |       |          |                                               |
| REBOUND (OFF) by OGUNYEMI, JAVION          | 07:08          |       |          |                                               |
| GOOD! TIPIN by OGUNYEMI, JAVION [PNT]      | 07:05          | 23-21 | H 2      |                                               |
| , , , , , ,                                | 06:58          |       |          | MISSED 3PTR by SEABORN,MICAH                  |
| REBOUND (DEF) by OLIVER,RYAN               | 06:58          |       |          | ,                                             |
| TURNOVER by OGUNYEMI, JAVION               | 06:43          |       |          |                                               |
| SUB IN: LONG,LAVON                         | 06:43          |       |          |                                               |
| SUB OUT: BISPING,BRETT                     | 06:43          |       |          |                                               |
|                                            | 06:30          |       |          | MISSED JUMPER by ROBINSON, JUSTIN             |
| REBOUND (DEF) by WORMLEY,KENNY             | 06:30          |       |          | micold down lively neglineon, gooring         |
| TURNOVER by LONG, LAVON                    | 06:24          |       |          |                                               |
| FOUL by LONG,LAVON                         | 06:24          |       |          |                                               |
| SUB IN: BISPING,BRETT                      | 06:24          |       |          |                                               |
| SUB OUT: LONG, LAVON                       | 06:24          |       |          |                                               |
| OOD OOT. LONG, LAVON                       | 06:03          |       |          | MISSED 3PTR by SEABORN,MICAH                  |
| REBOUND (DEF) by BISPING,BRETT             | 06:03          |       |          | modeb of firely desired in the firely most in |
| GOOD! 3PTR by CLARETH,NICO                 | 05:55          | 23-24 | V 1      |                                               |
| ASSIST by WORMLEY, KENNY                   | 05:55          | 20 2- | • .      |                                               |
| AGGIOT BY WOTHWELT, KERNYT                 | 05:24          |       |          | MISSED JUMPER by ROBINSON, JUSTIN             |
| REBOUND (DEF) by CLARETH,NICO              | 05:24          |       |          | MICOLD COMIT ETT BY TTO BITTO CITY, CONTINU   |
| GOOD! JUMPER by CLARETH,NICO [PNT]         | 05:19          | 23-26 | V 3      |                                               |
| GOOD: JOINI ETT BY GEATTETTI, NIGO [1 141] | 05:01          | 25-26 | V 1      | GOOD! LAYUP by TILLMAN,ZAC [PNT]              |
|                                            | 05:01          | 25-20 | V 1      | ASSIST by ROBINSON, JUSTIN                    |
| FOUL by BISPING,BRETT                      | 05:01          |       |          | Addid by HobiNdoN,3031IN                      |
| FOOL BY BISPING, BRETT                     | 05:01          | 26-26 | Т        | GOOD! FT by TILLMAN,ZAC                       |
| SUB IN: LONG,LAVON                         | 05:01          | 20-20 | ı        | GOOD! FI by HELMAN, ZAC                       |
| SUB OUT: BISPING,BRETT                     | 05:01          |       |          |                                               |
| SUB OUT. DISPING, DRETT                    | 05:01          |       |          | SUB IN: TILGHMAN,AUSTIN                       |
|                                            | 05:01          |       |          | SUB IN: QUINN,DIAGO                           |
|                                            | 05:01          |       |          | SUB IN: STEWART, COLLIN                       |
|                                            |                |       |          | ,                                             |
|                                            | 05:01<br>05:01 |       |          | SUB OUT: SEARORN MICAL                        |
|                                            |                |       |          | SUB OUT: SEABORN,MICAH                        |
| COOR HIMPER by OLIVER BYAN                 | 05:01          | 00.00 | V 0      | SUB OUT: TILLMAN,ZAC                          |
| GOOD! JUMPER by OLIVER,RYAN                | 04:45          | 26-28 | V 2      |                                               |
| ASSIST by WORMLEY,KENNY                    | 04:45          | 00.00 | <b>-</b> | COOR LANGUE L. PORINCON HIGHIN IRRIT          |
| COORT AVITE COLINIVENT INVIONITY           | 04:25          | 28-28 | T        | GOOD! LAYUP by ROBINSON,JUSTIN [PNT]          |
| GOOD! LAYUP by OGUNYEMI,JAVION [PNT]       | 04:00          | 28-30 | V 2      |                                               |
| MICOED ORTH L CLASSIFICATION               | 03:52          | 30-30 | Т        | GOOD! LAYUP by ROBINSON,JUSTIN [PNT]          |
| MISSED 3PTR by CLARETH,NICO                | 03:31          |       |          |                                               |
|                                            | 03:31          |       |          | REBOUND (DEF) by ROBINSON, JUSTIN             |
|                                            | 03:20          |       |          | MISSED JUMPER by ROBINSON, JUSTIN             |
| REBOUND (DEF) by WORMLEY,KENNY             | 03:20          |       |          |                                               |
|                                            | 03:16          |       |          | FOUL by JAMES,JOSH                            |

| VISITORS: Siena                   | Time  | Score | Margin | HOME: Monmouth                     |
|-----------------------------------|-------|-------|--------|------------------------------------|
| TIMEOUT media                     | 03:16 |       |        |                                    |
| MISSED FT by WORMLEY,KENNY        | 03:16 |       |        |                                    |
| REBOUND (DEADB) by TEAM           | 03:16 |       |        |                                    |
| GOOD! FT by WORMLEY, KENNY        | 03:16 | 30-31 | V 1    |                                    |
| SUB IN: BISPING,BRETT             | 03:16 |       |        |                                    |
| SUB IN: SILAS,IMOH                | 03:16 |       |        |                                    |
| SUB OUT: OLIVER,RYAN              | 03:16 |       |        |                                    |
| SUB OUT: WORMLEY,KENNY            | 03:16 |       |        |                                    |
| SUB OUT: LONG,LAVON               | 03:16 |       |        |                                    |
| SUB OUT: CLARETH,NICO             | 03:16 |       |        |                                    |
|                                   | 03:16 |       |        | SUB OUT: TILGHMAN,AUSTIN           |
|                                   | 03:16 |       |        | SUB OUT: QUINN,DIAGO               |
|                                   | 03:16 |       |        | SUB OUT: STEWART, COLLIN           |
|                                   | 03:16 |       |        | SUB OUT: JAMES,JOSH                |
|                                   | 03:16 |       |        | SUB OUT: ROBINSON, JUSTIN          |
| FOUL by CLARETH,NICO              | 03:01 |       |        |                                    |
|                                   | 03:01 | 31-31 | Т      | GOOD! FT by STEWART, COLLIN        |
|                                   | 03:01 | 32-31 | H 1    | GOOD! FT by STEWART, COLLIN        |
|                                   | 03:01 |       |        | SUB IN: HORNBEAK, JE'LON           |
|                                   | 03:01 |       |        | SUB IN: BRADY,CHRIS                |
| MISSED JUMPER by BISPING, BRETT   | 02:49 |       |        |                                    |
|                                   | 02:49 |       |        | BLOCK by BRADY, CHRIS              |
|                                   | 02:46 |       |        | REBOUND (DEF) by STEWART, COLLIN   |
|                                   | 02:40 |       |        | MISSED 3PTR by STEWART, COLLIN     |
| REBOUND (DEF) by OLIVER,RYAN      | 02:40 |       |        |                                    |
| MISSED JUMPER by BISPING, BRETT   | 02:11 |       |        |                                    |
|                                   | 02:11 |       |        | REBOUND (DEF) by BRADY, CHRIS      |
|                                   | 02:04 | 35-31 | H 4    | GOOD! 3PTR by HORNBEAK,JE'LON [FB] |
|                                   | 02:03 |       |        | ASSIST by ROBINSON, JUSTIN         |
| GOOD! 3PTR by OLIVER,RYAN         | 01:44 | 35-34 | H 1    |                                    |
| ASSIST by WORMLEY,KENNY           | 01:44 |       |        |                                    |
|                                   | 01:28 | 37-34 | H 3    | GOOD! JUMPER by ROBINSON, JUSTIN   |
| TIMEOUT 30SEC                     | 01:18 |       |        |                                    |
| SUB IN: OGUNYEMI, JAVION          | 01:18 |       |        |                                    |
| SUB OUT: SILAS,IMOH               | 01:18 |       |        |                                    |
| GOOD! LAYUP by CLARETH,NICO [PNT] | 00:57 | 37-36 | H 1    |                                    |
|                                   | 00:42 | 39-36 | H 3    | GOOD! JUMPER by ROBINSON, JUSTIN   |
| MISSED JUMPER by CLARETH,NICO     | 00:29 |       |        |                                    |
|                                   | 00:29 |       |        | REBOUND (DEF) by BRADY, CHRIS      |
| FOUL by OGUNYEMI, JAVION          | 00:28 |       |        |                                    |
|                                   | 00:28 | 40-36 | H 4    | GOOD! FT by BRADY, CHRIS           |
|                                   | 00:28 | 41-36 | H 5    | GOOD! FT by BRADY, CHRIS           |
| SUB IN: FISHER,EVAN               | 00:28 |       |        |                                    |
| SUB OUT: OGUNYEMI, JAVION         | 00:28 |       |        |                                    |
|                                   | 00:28 |       |        | SUB IN: JONES, DEON                |
|                                   | 00:28 |       |        | SUB IN: JAMES, JOSH                |
|                                   | 00:28 |       |        | SUB OUT: BRADY,CHRIS               |
| MISSED JUMPER by WORMLEY,KENNY    | 00:03 |       |        |                                    |
|                                   | 00:01 |       |        | REBOUND (DEF) by HORNBEAK, JE'LON  |

# Siena vs Monmouth 1/18/2016; 4:04 p.m. at The MAC Period 2 Play-By-Play

| VISITORS: Siena                                       | Time  | Score | Margin | HOME: Monmouth                      |
|-------------------------------------------------------|-------|-------|--------|-------------------------------------|
|                                                       | 19:37 | 43-36 | H 7    | GOOD! LAYUP by JONES,DEON [PNT]     |
| MISSED LAYUP by OGUNYEMI,JAVION                       | 19:22 |       |        |                                     |
|                                                       | 19:22 |       |        | BLOCK by JONES, DEON                |
| REBOUND (OFF) by TEAM                                 | 19:20 |       |        |                                     |
| MISSED JUMPER by BISPING, BRETT                       | 19:04 |       |        |                                     |
|                                                       | 19:04 |       |        | REBOUND (DEADB) by TEAM             |
|                                                       | 18:50 | 45-36 | H 9    | GOOD! LAYUP by JONES, DEON [PNT]    |
| MISSED LAYUP by BISPING,BRETT                         | 18:39 |       |        |                                     |
| REBOUND (OFF) by OGUNYEMI, JAVION                     | 18:39 |       |        |                                     |
|                                                       | 18:38 |       |        | FOUL by JAMES,JOSH                  |
| GOOD! FT by OGUNYEMI, JAVION                          | 18:38 | 45-37 | H 8    |                                     |
| GOOD! FT by OGUNYEMI, JAVION                          | 18:38 | 45-38 | H 7    |                                     |
| SUB IN: CLARETH,NICO                                  | 18:38 |       |        |                                     |
| SUB OUT: BISPING,BRETT                                | 18:38 |       |        |                                     |
|                                                       | 18:23 |       |        | MISSED JUMPER by JONES, DEON        |
| REBOUND (DEF) by OGUNYEMI, JAVION                     | 18:23 |       |        |                                     |
| MISSED 3PTR by OLIVER,RYAN                            | 18:12 |       |        |                                     |
|                                                       | 18:12 |       |        | REBOUND (DEF) by SEABORN,MICAH      |
|                                                       | 18:06 | 48-38 | H 10   | GOOD! 3PTR by ROBINSON, JUSTIN [FB] |
|                                                       | 18:06 |       |        | ASSIST by SEABORN,MICAH             |
| TURNOVER by LONG,LAVON                                | 17:45 |       |        | ·                                   |
|                                                       | 17:43 |       |        | STEAL by JAMES,JOSH                 |
|                                                       | 17:39 |       |        | MISSED 3PTR by ROBINSON, JUSTIN     |
| REBOUND (DEF) by LONG,LAVON                           | 17:39 |       |        |                                     |
| MISSED LAYUP by CLARETH,NICO                          | 17:26 |       |        |                                     |
| ,                                                     | 17:26 |       |        | REBOUND (DEF) by ROBINSON, JUSTIN   |
|                                                       | 17:18 |       |        | MISSED LAYUP by JAMES, JOSH         |
| REBOUND (DEF) by WORMLEY,KENNY                        | 17:18 |       |        | •                                   |
| TURNOVER by OLIVER, RYAN                              | 17:05 |       |        |                                     |
| FOUL by OLIVER,RYAN                                   | 17:05 |       |        |                                     |
| SUB IN: BISPING, BRETT                                | 17:05 |       |        |                                     |
| SUB OUT: LONG,LAVON                                   | 17:05 |       |        |                                     |
|                                                       | 16:53 | 50-38 | H 12   | GOOD! JUMPER by JONES, DEON         |
| TURNOVER by WORMLEY,KENNY                             | 16:30 |       |        |                                     |
| SUB IN: LAROSE,KINNON                                 | 16:30 |       |        |                                     |
| SUB OUT: WORMLEY, KENNY                               | 16:30 |       |        |                                     |
| 002 00 11 11 01 11 11 12 1 11 11 11 11 11 11 11 11 11 | 16:12 | 53-38 | H 15   | GOOD! 3PTR by JONES,DEON            |
|                                                       | 16:12 | 00 00 | 11.10  | ASSIST by SEABORN,MICAH             |
| GOOD! LAYUP by OGUNYEMI,JAVION [PNT]                  | 15:56 | 53-40 | H 13   | Addid by dealer in simoral          |
| deep. Even by edelvi Ewil, overleiv [Fivi]            | 15:32 | 00 40 | 1110   | TURNOVER by SEABORN,MICAH           |
| STEAL by CLARETH,NICO                                 | 15:30 |       |        | TOTALO VELLOY GENERALITY, WHO ALL   |
| MISSED 3PTR by OLIVER,RYAN                            | 15:21 |       |        |                                     |
| REBOUND (OFF) by CLARETH,NICO                         | 15:21 |       |        |                                     |
| TURNOVER by CLARETH,NICO                              | 15:17 |       |        |                                     |
| TOTAL VETTON OLDERETTI, NICO                          | 15:16 |       |        | STEAL by ROBINSON,JUSTIN            |
|                                                       | 15:13 | 56-40 | H 16   | GOOD! 3PTR by SEABORN,MICAH [FB]    |
|                                                       | 15:13 | 30-40 | 11 10  | ASSIST by ROBINSON,JUSTIN           |
| MISSED JUMPER by OLIVER,RYAN                          | 14:46 |       |        | ASSIST BY NODINSON,JUSTIN           |
| REBOUND (OFF) by LAROSE,KINNON                        | 14:46 |       |        |                                     |
| TURNOVER by BISPING,BRETT                             | 14:46 |       |        |                                     |
| TONINOVER BY DISPING, BRETT                           |       |       |        | TIMEOUT MEDIA                       |
|                                                       | 14:31 |       |        | TIMEOUT MEDIA                       |

| VISITORS: Siena                      | Time  | Score | Margin   | HOME: Monmouth                       |
|--------------------------------------|-------|-------|----------|--------------------------------------|
| SUB IN: LONG,LAVON                   | 14:31 |       | <u> </u> |                                      |
| SUB IN: WORMLEY,KENNY                | 14:31 |       |          |                                      |
| SUB OUT: OLIVER,RYAN                 | 14:31 |       |          |                                      |
| SUB OUT: LAROSE,KINNON               | 14:31 |       |          |                                      |
|                                      | 14:31 |       |          | SUB IN: TILGHMAN,AUSTIN              |
|                                      | 14:31 |       |          | SUB IN: STEWART, COLLIN              |
|                                      | 14:31 |       |          | SUB IN: TILLMAN,ZAC                  |
|                                      | 14:31 |       |          | SUB OUT: JAMES,JOSH                  |
|                                      | 14:31 |       |          | SUB OUT: JONES,DEON                  |
|                                      | 14:31 |       |          | SUB OUT: BRADY,CHRIS                 |
|                                      | 14:20 |       |          | MISSED JUMPER by STEWART, COLLIN     |
| REBOUND (DEF) by LONG,LAVON          | 14:20 |       |          |                                      |
| GOOD! LAYUP by CLARETH,NICO [PNT]    | 14:04 | 56-42 | H 14     |                                      |
|                                      | 14:04 |       |          | FOUL by TILLMAN,ZAC                  |
| MISSED FT by CLARETH,NICO            | 14:04 |       |          |                                      |
|                                      | 14:04 |       |          | REBOUND (DEF) by ROBINSON, JUSTIN    |
| FOUL by OGUNYEMI, JAVION             | 13:51 |       |          |                                      |
| SUB IN: FISHER,EVAN                  | 13:51 |       |          |                                      |
| SUB OUT: OGUNYEMI, JAVION            | 13:51 |       |          |                                      |
|                                      | 13:44 |       |          | MISSED JUMPER by STEWART, COLLIN     |
| REBOUND (DEF) by LONG,LAVON          | 13:44 |       |          |                                      |
| GOOD! JUMPER by BISPING, BRETT [PNT] | 13:21 | 56-44 | H 12     |                                      |
|                                      | 13:11 |       |          | MISSED LAYUP by ROBINSON, JUSTIN     |
| REBOUND (DEF) by BISPING, BRETT      | 13:11 |       |          |                                      |
| GOOD! 3PTR by BISPING,BRETT          | 12:57 | 56-47 | H 9      |                                      |
| ASSIST by CLARETH,NICO               | 12:57 |       |          |                                      |
|                                      | 12:41 |       |          | MISSED 3PTR by STEWART, COLLIN       |
|                                      | 12:41 |       |          | REBOUND (OFF) by TILLMAN,ZAC         |
|                                      | 12:35 |       |          | MISSED 3PTR by STEWART, COLLIN       |
|                                      | 12:33 |       |          | REBOUND (OFF) by TILGHMAN,AUSTIN     |
| FOUL by LONG,LAVON                   | 12:33 |       |          |                                      |
| SUB IN: LAROSE,KINNON                | 12:33 |       |          |                                      |
| SUB OUT: LONG,LAVON                  | 12:33 |       |          |                                      |
|                                      | 12:33 |       |          | SUB IN: QUINN,DIAGO                  |
|                                      | 12:33 |       |          | SUB IN: JONES, DEON                  |
|                                      | 12:33 |       |          | SUB IN: HORNBEAK, JE'LON             |
|                                      | 12:33 |       |          | SUB OUT: SEABORN,MICAH               |
|                                      | 12:33 |       |          | SUB OUT: STEWART, COLLIN             |
|                                      | 12:33 |       |          | SUB OUT: TILLMAN,ZAC                 |
|                                      | 12:14 | 58-47 | H 11     | GOOD! LAYUP by ROBINSON,JUSTIN [PNT] |
|                                      | 12:08 |       |          | FOUL by QUINN, DIAGO                 |
| SUB IN: OLIVER,RYAN                  | 12:08 |       |          |                                      |
| SUB OUT: WORMLEY,KENNY               | 12:08 |       |          |                                      |
| TURNOVER by CLARETH,NICO             | 12:05 |       |          |                                      |
|                                      | 12:04 |       |          | STEAL by JONES,DEON                  |
|                                      | 12:02 |       |          | TURNOVER by TILGHMAN, AUSTIN         |
| STEAL by CLARETH,NICO                | 12:02 |       |          |                                      |
| MISSED LAYUP by BISPING,BRETT        | 11:46 |       |          |                                      |
|                                      | 11:46 |       |          | BLOCK by QUINN, DIAGO                |
|                                      | 11:45 |       |          | REBOUND (DEF) by QUINN,DIAGO         |
| FOUL by CLARETH,NICO                 | 11:39 |       |          |                                      |
|                                      | 11:39 |       |          | TIMEOUT media                        |
|                                      | 11:39 | 59-47 | H 12     | GOOD! FT by JONES,DEON               |
|                                      | 11:39 | 60-47 | H 13     | GOOD! FT by JONES,DEON               |
| SUB IN: OGUNYEMI,JAVION              | 11:39 |       |          |                                      |
|                                      |       |       |          |                                      |

| VISITORS: Siena                      | Time  | Score | Margin | HOME: Monmouth                       |
|--------------------------------------|-------|-------|--------|--------------------------------------|
| SUB OUT: FISHER,EVAN                 | 11:39 |       |        |                                      |
|                                      | 11:28 |       |        | FOUL by JONES, DEON                  |
| SUB IN: LONG,LAVON                   | 11:28 |       |        |                                      |
| SUB OUT: LAROSE,KINNON               | 11:28 |       |        |                                      |
|                                      | 11:27 |       |        | FOUL by JONES, DEON                  |
| GOOD! JUMPER by CLARETH,NICO         | 11:22 | 60-49 | H 11   |                                      |
|                                      | 11:11 |       |        | TURNOVER by HORNBEAK, JE'LON         |
| STEAL by CLARETH,NICO                | 11:10 |       |        |                                      |
| GOOD! LAYUP by CLARETH,NICO [FB/PNT] | 11:07 | 60-51 | H 9    |                                      |
|                                      | 10:47 | 63-51 | H 12   | GOOD! 3PTR by HORNBEAK, JE'LON       |
|                                      | 10:33 |       |        | FOUL by HORNBEAK, JE'LON             |
|                                      | 10:21 |       |        | FOUL by HORNBEAK, JE'LON             |
| GOOD! FT by BISPING,BRETT            | 10:21 | 63-52 | H 11   |                                      |
| GOOD! FT by BISPING,BRETT            | 10:21 | 63-53 | H 10   |                                      |
|                                      | 10:21 |       |        | SUB IN: SEABORN,MICAH                |
|                                      | 10:21 |       |        | SUB OUT: ROBINSON, JUSTIN            |
|                                      | 10:12 |       |        | MISSED 3PTR by HORNBEAK, JE'LON      |
| REBOUND (DEF) by LONG,LAVON          | 10:12 |       |        |                                      |
|                                      | 10:07 |       |        | FOUL by HORNBEAK,JE'LON              |
| GOOD! FT by LONG,LAVON               | 10:07 | 63-54 | H 9    |                                      |
| GOOD! FT by LONG,LAVON               | 10:07 | 63-55 | H 8    |                                      |
| • •                                  | 10:07 |       |        | SUB IN: JAMES, JOSH                  |
|                                      | 10:07 |       |        | SUB OUT: HORNBEAK, JE'LON            |
|                                      | 09:49 | 65-55 | H 10   | GOOD! LAYUP by TILGHMAN,AUSTIN [PNT] |
|                                      | 09:38 | 00 00 |        | FOUL by QUINN,DIAGO                  |
| GOOD! FT by LONG,LAVON               | 09:38 | 65-56 | H 9    | 1 002 5) Q01111,511100               |
| MISSED FT by LONG,LAVON              | 09:38 | 00 00 | 110    |                                      |
| WIGGED I I by EGIVA,EAVOIN           | 09:38 |       |        | REBOUND (DEF) by BRADY, CHRIS        |
|                                      | 09:38 |       |        | SUB IN: BRADY, CHRIS                 |
|                                      | 09.38 |       |        | SUB OUT: QUINN,DIAGO                 |
|                                      |       | 07.50 | 1144   | •                                    |
| MICCED OPTR by OLARETHANICO          | 09:23 | 67-56 | H 11   | GOOD! JUMPER by JONES,DEON           |
| MISSED 3PTR by CLARETH,NICO          | 09:02 |       |        | DEDOLIND (DEE) I. DRADY OLIDIO       |
|                                      | 09:02 |       |        | REBOUND (DEF) by BRADY,CHRIS         |
|                                      | 08:56 |       |        | TURNOVER by TILGHMAN,AUSTIN          |
| SUB IN: LAROSE,KINNON                | 08:56 |       |        |                                      |
| SUB OUT: CLARETH,NICO                | 08:56 |       |        |                                      |
| MISSED LAYUP by BISPING,BRETT        | 08:40 |       |        |                                      |
|                                      | 08:40 |       |        | REBOUND (DEF) by BRADY, CHRIS        |
| FOUL by LAROSE,KINNON                | 08:31 |       |        |                                      |
| SUB IN: GOTTFRIED,CAMERON            | 08:31 |       |        |                                      |
| SUB IN: CLARETH,NICO                 | 08:31 |       |        |                                      |
| SUB OUT: LONG,LAVON                  | 08:31 |       |        |                                      |
| SUB OUT: LAROSE,KINNON               | 08:31 |       |        |                                      |
|                                      | 08:31 |       |        | SUB IN: STEWART, COLLIN              |
|                                      | 08:31 |       |        | SUB OUT: JONES, DEON                 |
|                                      | 08:27 |       |        | MISSED 3PTR by STEWART, COLLIN       |
| REBOUND (DEF) by GOTTFRIED, CAMERON  | 08:27 |       |        |                                      |
| MISSED LAYUP by BISPING,BRETT        | 08:09 |       |        |                                      |
|                                      | 08:08 |       |        | REBOUND (DEF) by BRADY, CHRIS        |
| FOUL by BISPING,BRETT                | 08:08 |       |        |                                      |
| FOUL by OLIVER,RYAN                  | 07:56 |       |        |                                      |
|                                      | 07:56 |       |        | TIMEOUT media                        |
|                                      | 07:56 |       |        | MISSED FT by SEABORN,MICAH           |
|                                      | 07:56 |       |        | REBOUND (OFF) by STEWART,COLLIN      |
| SUB IN: LONG,LAVON                   | 07:56 |       |        |                                      |
| OOD III. EOIIG,EAVOII                | 07.50 |       |        |                                      |

| VISITORS: Siena               | Time  | Score | Margin | HOME: Monmouth                    |
|-------------------------------|-------|-------|--------|-----------------------------------|
| SUB OUT: GOTTFRIED, CAMERON   | 07:56 |       |        |                                   |
|                               | 07:52 |       |        | MISSED 3PTR by SEABORN,MICAH      |
| BLOCK by LONG,LAVON           | 07:52 |       |        |                                   |
| REBOUND (DEF) by OLIVER,RYAN  | 07:51 |       |        |                                   |
| MISSED JUMPER by OLIVER,RYAN  | 07:30 |       |        |                                   |
|                               | 07:30 |       |        | REBOUND (DEF) by JAMES, JOSH      |
|                               | 07:23 |       |        | TURNOVER by TILGHMAN,AUSTIN       |
| STEAL by BISPING,BRETT        | 07:21 |       |        |                                   |
| MISSED 3PTR by BISPING,BRETT  | 07:09 |       |        |                                   |
|                               | 07:09 |       |        | REBOUND (DEF) by STEWART, COLLIN  |
|                               | 06:49 | 70-56 | H 14   | GOOD! 3PTR by STEWART, COLLIN     |
|                               | 06:49 |       |        | ASSIST by TILGHMAN,AUSTIN         |
|                               | 06:25 |       |        | FOUL by STEWART, COLLIN           |
| MISSED FT by BISPING,BRETT    | 06:25 |       |        |                                   |
| REBOUND (DEADB) by TEAM       | 06:25 |       |        |                                   |
| GOOD! FT by BISPING,BRETT     | 06:25 | 70-57 | H 13   |                                   |
| SUB IN: WORMLEY,KENNY         | 06:25 |       |        |                                   |
| SUB OUT: CLARETH,NICO         | 06:25 |       |        |                                   |
|                               | 06:25 |       |        | SUB IN: ROBINSON, JUSTIN          |
|                               | 06:25 |       |        | SUB OUT: SEABORN,MICAH            |
|                               | 05:59 |       |        | TURNOVER by TILGHMAN, AUSTIN      |
| STEAL by OLIVER,RYAN          | 05:57 |       |        |                                   |
| TURNOVER by BISPING, BRETT    | 05:52 |       |        |                                   |
|                               | 05:51 |       |        | STEAL by ROBINSON, JUSTIN         |
| FOUL by LONG,LAVON            | 05:46 |       |        |                                   |
|                               | 05:46 | 71-57 | H 14   | GOOD! FT by STEWART, COLLIN       |
|                               | 05:46 |       |        | MISSED FT by STEWART, COLLIN      |
| REBOUND (DEF) by OLIVER,RYAN  | 05:46 |       |        |                                   |
| SUB IN: CLARETH,NICO          | 05:46 |       |        |                                   |
| SUB OUT: BISPING,BRETT        | 05:46 |       |        |                                   |
| MISSED 3PTR by WORMLEY,KENNY  | 05:37 |       |        |                                   |
|                               | 05:37 |       |        | REBOUND (DEF) by TILGHMAN,AUSTIN  |
|                               | 05:29 |       |        | MISSED 3PTR by ROBINSON, JUSTIN   |
| REBOUND (DEF) by CLARETH,NICO | 05:29 |       |        |                                   |
| TURNOVER by OLIVER, RYAN      | 05:17 |       |        |                                   |
| SUB IN: BISPING,BRETT         | 05:17 |       |        |                                   |
| SUB OUT: WORMLEY,KENNY        | 05:17 |       |        |                                   |
|                               | 05:17 |       |        | SUB IN: HORNBEAK,JE'LON           |
|                               | 05:17 |       |        | SUB IN: JONES, DEON               |
|                               | 05:17 |       |        | SUB OUT: STEWART, COLLIN          |
|                               | 05:17 |       |        | SUB OUT: TILGHMAN,AUSTIN          |
|                               | 04:57 |       |        | MISSED JUMPER by ROBINSON, JUSTIN |
|                               | 04:57 |       |        | REBOUND (OFF) by HORNBEAK, JE'LON |
|                               | 04:51 | 74-57 | H 17   | GOOD! 3PTR by JONES,DEON          |
|                               | 04:51 |       |        | ASSIST by ROBINSON, JUSTIN        |
|                               | 04:36 |       |        | FOUL by HORNBEAK, JE'LON          |
| GOOD! FT by BISPING,BRETT     | 04:36 | 74-58 | H 16   |                                   |
| GOOD! FT by BISPING,BRETT     | 04:36 | 74-59 | H 15   |                                   |
| SUB IN: GOTTFRIED, CAMERON    | 04:36 |       |        |                                   |
| SUB OUT: LONG,LAVON           | 04:36 |       |        |                                   |
|                               | 04:36 |       |        | SUB IN: TILLMAN,ZAC               |
|                               | 04:36 |       |        | SUB OUT: BRADY,CHRIS              |
| FOUL by GOTTFRIED, CAMERON    | 04:32 |       |        |                                   |
|                               | 04:32 | 75-59 | H 16   | GOOD! FT by HORNBEAK,JE'LON       |
|                               | 04:32 | 76-59 | H 17   | GOOD! FT by HORNBEAK, JE'LON      |
|                               |       |       |        |                                   |