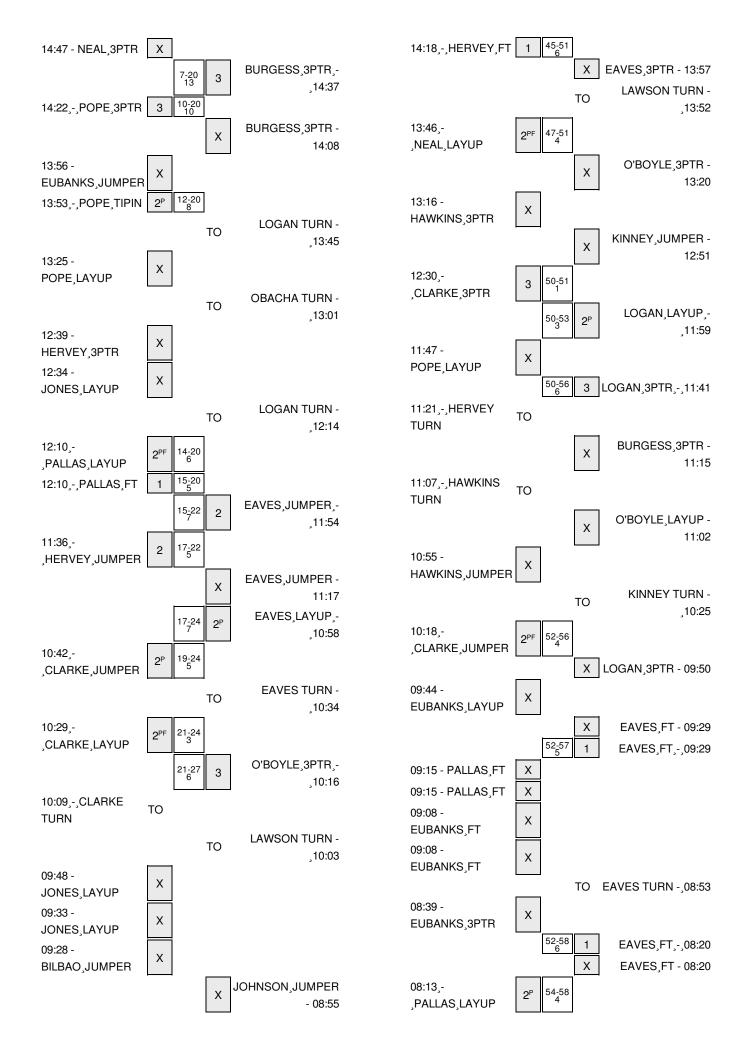

Officials: Karl Hess, Brent Hampton, Samuel Croft

Technical Fouls: UT Arlington- POPE, FAITH; Appalachian State- None.

Attendance: 0

| Score by periods  | 1st | 2nd | Total |
|-------------------|-----|-----|-------|
| UT Arlington      | 35  | 36  | 71    |
| Appalachian State | 44  | 23  | 67    |

Last FG - UTA 2nd-02:16, APP 2nd-00:11. Largest lead - UT Arlington by 5 2nd-00:39; Appalachian State by 13 1st-14:37

UTA led for 3:51. APP led for 34:36. Game was tied for 1:33.

|        | In    | Off        | 2nd           | Fast          |       |
|--------|-------|------------|---------------|---------------|-------|
| Points | Paint | Off<br>T/O | 2nd<br>Chance | Fast<br>Break | Bench |
| UTA    | 36    | 15         | 9             | 14            | 27    |
| ΔPP    | 16    | Q          | a             | 2             | 25    |

Score tied - 1 times Lead changed - 1 times