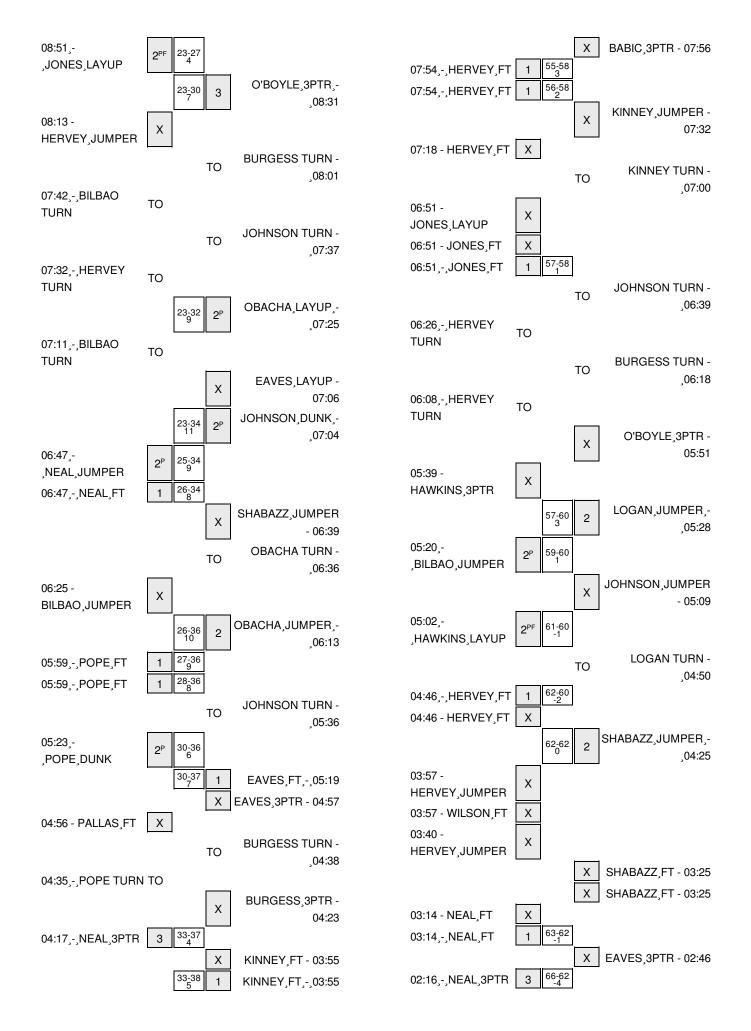

Officials: Karl Hess, Brent Hampton, Samuel Croft

Technical Fouls: UT Arlington- POPE, FAITH; Appalachian State- None.

Attendance: 0

| Score by periods  | 1st | 2nd | Total |
|-------------------|-----|-----|-------|
| UT Arlington      | 35  | 36  | 71    |
| Appalachian State | 44  | 23  | 67    |

Last FG - UTA 2nd-02:16, APP 2nd-00:11. Largest lead - UT Arlington by 5 2nd-00:39; Appalachian State by 13 1st-14:37

UTA led for 3:51. APP led for 34:36. Game was tied for 1:33.

|        | In    | Off        | 2nd           | Fast          |       |
|--------|-------|------------|---------------|---------------|-------|
| Points | Paint | Off<br>T/O | 2nd<br>Chance | Fast<br>Break | Bench |
| UTA    | 36    | 15         | 9             | 14            | 27    |
| ΔPP    | 16    | Q          | a             | 2             | 25    |

Score tied - 1 times Lead changed - 1 times