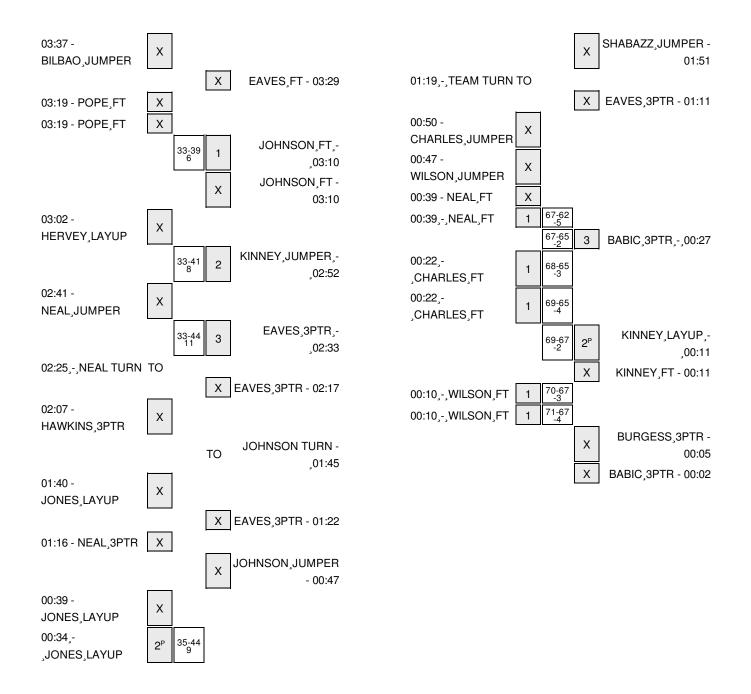

Officials: Karl Hess, Brent Hampton, Samuel Croft

Technical Fouls: UT Arlington- POPE, FAITH; Appalachian State- None.

Attendance: 0

| Score by periods  | 1st | 2nd | Total |
|-------------------|-----|-----|-------|
| UT Arlington      | 35  | 36  | 71    |
| Appalachian State | 44  | 23  | 67    |

Last FG - UTA 2nd-02:16, APP 2nd-00:11. Largest lead - UT Arlington by 5 2nd-00:39; Appalachian State by 13 1st-14:37

UTA led for 3:51. APP led for 34:36. Game was tied for 1:33.

|        | In    | Off        | 2nd           | Fast          |       |
|--------|-------|------------|---------------|---------------|-------|
| Points | Paint | Off<br>T/O | 2nd<br>Chance | Fast<br>Break | Bench |
| UTA    | 36    | 15         | 9             | 14            | 27    |
| ΔPP    | 16    | Q          | a             | 2             | 25    |

Score tied - 1 times Lead changed - 1 times