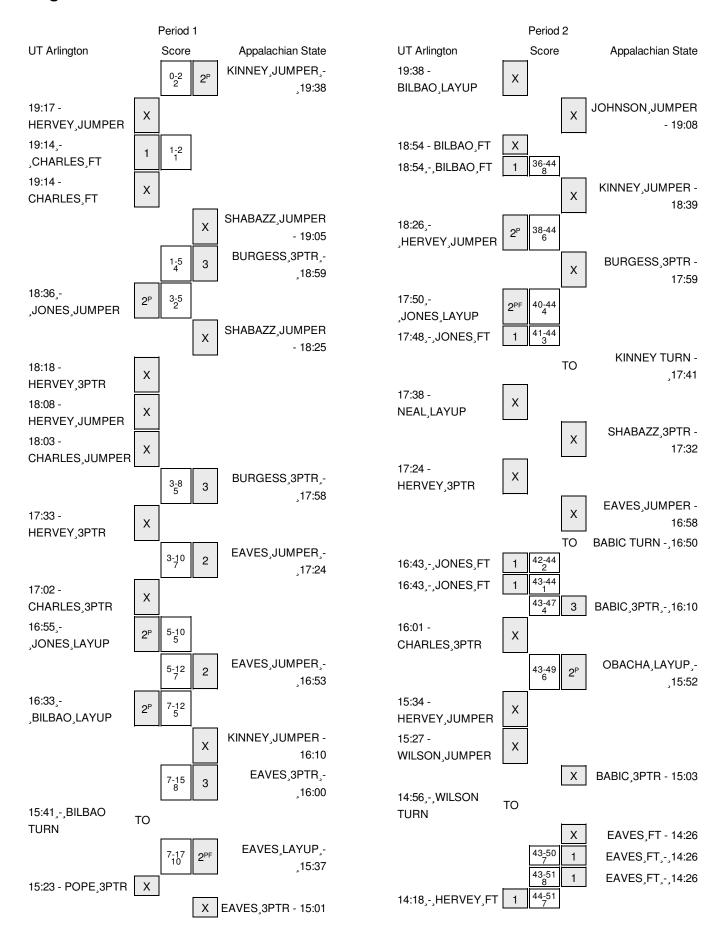

Officials: Karl Hess, Brent Hampton, Samuel Croft

Technical Fouls: UT Arlington- POPE, FAITH; Appalachian State- None.

Attendance: 0

| Score by periods  | 1st | 2nd | Total |
|-------------------|-----|-----|-------|
| UT Arlington      | 35  | 36  | 71    |
| Appalachian State | 44  | 23  | 67    |

Last FG - UTA 2nd-02:16, APP 2nd-00:11. Largest lead - UT Arlington by 5 2nd-00:39; Appalachian State by 13 1st-14:37

UTA led for 3:51. APP led for 34:36. Game was tied for 1:33.

|        | In    | Off        | 2nd           | Fast          |       |
|--------|-------|------------|---------------|---------------|-------|
| Points | Paint | Off<br>T/O | 2nd<br>Chance | Fast<br>Break | Bench |
| UTA    | 36    | 15         | 9             | 14            | 27    |
| ΔPP    | 16    | Q          | a             | 2             | 25    |

Score tied - 1 times Lead changed - 1 times