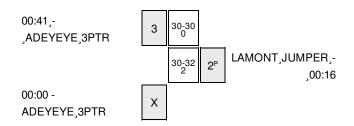

### Jacksonville vs Western Michigan 1/2/2016; 1 PM at Kalamazoo, Mich. (University Arena) Period 1 Play-By-Play

| VISITORS: Jacksonville                   | Time  | Score | Margin | HOME: Western Michigan              |
|------------------------------------------|-------|-------|--------|-------------------------------------|
| MISSED JUMPER by BABINEAUX,KORI          | 19:48 |       |        |                                     |
|                                          | 19:48 |       |        | REBOUND (DEF) by LAMONT, DRAKE      |
|                                          | 19:22 | 2-0   | H 2    | GOOD! JUMPER by AVERY JR, ANTHONY   |
|                                          | 19:22 |       |        | ASSIST by HAYMOND, TUCKER           |
| GOOD! LAYUP by BABINEAUX,KORI [PNT]      | 19:02 | 2-2   | Т      |                                     |
|                                          | 18:50 |       |        | MISSED JUMPER by LAMONT, DRAKE      |
| REBOUND (DEF) by EL MANASTERLY,OMAR      | 18:50 |       |        |                                     |
| MISSED 3PTR by DAWKINS, DARIUS           | 18:40 |       |        |                                     |
|                                          | 18:40 |       |        | REBOUND (DEF) by PERRY, TAYLOR      |
|                                          | 18:27 | 4-2   | H 2    | GOOD! LAYUP by LAMONT,DRAKE [PNT]   |
|                                          | 18:27 |       |        | ASSIST by HAYMOND, TUCKER           |
| MISSED JUMPER by BABINEAUX,KORI          | 17:42 |       |        |                                     |
|                                          | 17:42 |       |        | REBOUND (DEF) by PERRY, TAYLOR      |
|                                          | 17:35 |       |        | MISSED LAYUP by WILDER, THOMAS      |
| REBOUND (DEF) by BABINEAUX,KORI          | 17:35 |       |        |                                     |
| MISSED JUMPER by BABINEAUX,KORI          | 17:25 |       |        |                                     |
|                                          | 17:25 |       |        | BLOCK by AVERY JR, ANTHONY          |
| REBOUND (OFF) by TEAM                    | 17:23 |       |        |                                     |
| GOOD! LAYUP by BABINEAUX,KORI [PNT]      | 17:21 | 4-4   | Т      |                                     |
|                                          | 16:56 |       |        | MISSED JUMPER by WILDER, THOMAS     |
| REBOUND (DEF) by WHITE, MARCEL           | 16:56 |       |        |                                     |
|                                          | 16:47 |       |        | FOUL by WILDER, THOMAS              |
| MISSED 3PTR by WHITE,MARCEL              | 16:38 |       |        |                                     |
|                                          | 16:38 |       |        | REBOUND (DEF) by LAMONT, DRAKE      |
|                                          | 16:18 | 6-4   | H 2    | GOOD! JUMPER by PERRY, TAYLOR [PNT] |
| TURNOVER by HOLDER,JR                    | 16:08 |       |        |                                     |
| SUB IN: CLAYTON,ANTWON                   | 16:08 |       |        |                                     |
| SUB IN: FERNANDEZ, DARIEN                | 16:08 |       |        |                                     |
| SUB OUT: EL MANASTERLY,OMAR              | 16:08 |       |        |                                     |
| SUB OUT: HOLDER,JR                       | 16:08 |       |        |                                     |
| FOUL by FERNANDEZ, DARIEN                | 15:55 |       |        |                                     |
|                                          | 15:46 |       |        | TURNOVER by PERRY, TAYLOR           |
| STEAL by WHITE, MARCEL                   | 15:44 |       |        |                                     |
| GOOD! LAYUP by FERNANDEZ,DARIEN [FB/PNT] | 15:41 | 6-6   | T      |                                     |
| ASSIST by WHITE,MARCEL                   | 15:41 |       |        |                                     |
| FOUL by FERNANDEZ, DARIEN                | 15:24 |       |        |                                     |
|                                          | 15:24 |       |        | TIMEOUT MEDIA                       |
| SUB IN: ADEYEYE, JOSH                    | 15:24 |       |        |                                     |
| SUB OUT: FERNANDEZ, DARIEN               | 15:24 |       |        |                                     |
|                                          | 15:23 |       |        | TURNOVER by TEAM                    |
| GOOD! JUMPER by BABINEAUX,KORI           | 15:20 | 6-8   | V 2    |                                     |
|                                          | 14:58 |       |        | SUB IN: MCCORMICK, KELLEN           |
|                                          | 14:58 |       |        | SUB OUT: AVERY JR,ANTHONY           |
|                                          | 14:56 | 8-8   | T      | GOOD! LAYUP by LAMONT, DRAKE [PNT]  |
|                                          | 14:56 |       |        | ASSIST by HAYMOND, TUCKER           |
| MISSED 3PTR by ADEYEYE,JOSH              | 14:31 |       |        |                                     |
|                                          | 14:31 |       |        | REBOUND (DEF) by WILDER,THOMAS      |