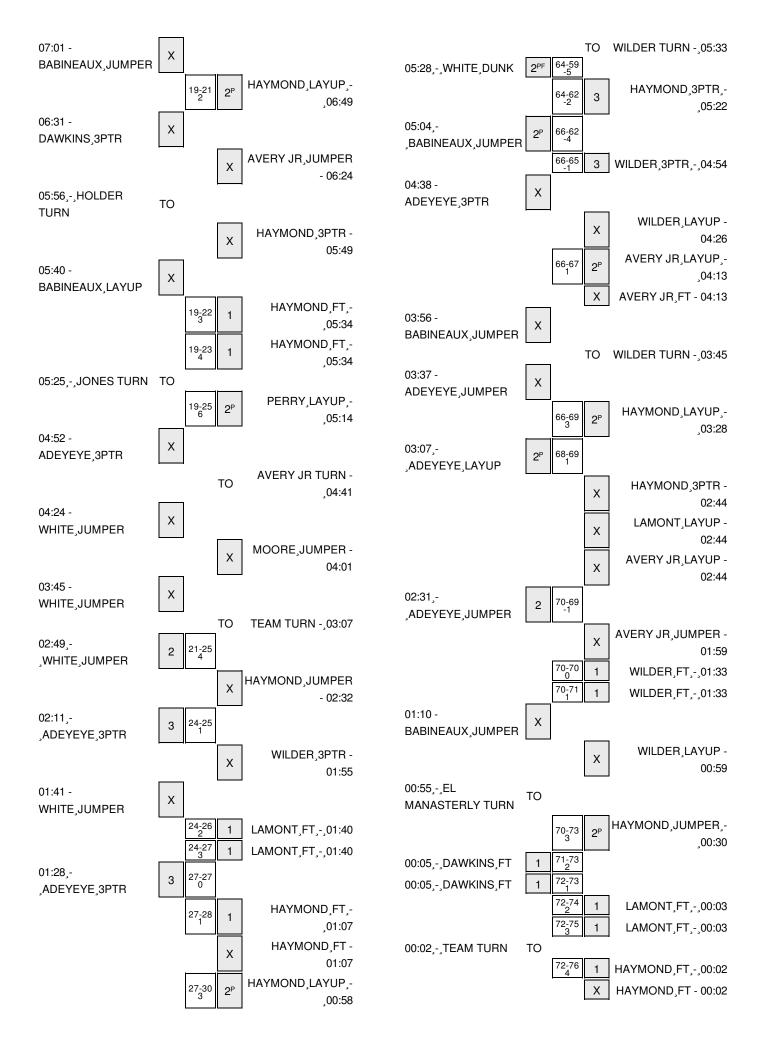

### Jacksonville vs Western Michigan 1/2/2016; 1 PM at Kalamazoo, Mich. (University Arena) Period 1 Play-By-Play

| VISITORS: Jacksonville                   | Time  | Score | Margin | HOME: Western Michigan              |
|------------------------------------------|-------|-------|--------|-------------------------------------|
| MISSED JUMPER by BABINEAUX,KORI          | 19:48 |       |        |                                     |
|                                          | 19:48 |       |        | REBOUND (DEF) by LAMONT, DRAKE      |
|                                          | 19:22 | 2-0   | H 2    | GOOD! JUMPER by AVERY JR, ANTHONY   |
|                                          | 19:22 |       |        | ASSIST by HAYMOND, TUCKER           |
| GOOD! LAYUP by BABINEAUX,KORI [PNT]      | 19:02 | 2-2   | Т      |                                     |
|                                          | 18:50 |       |        | MISSED JUMPER by LAMONT, DRAKE      |
| REBOUND (DEF) by EL MANASTERLY,OMAR      | 18:50 |       |        |                                     |
| MISSED 3PTR by DAWKINS, DARIUS           | 18:40 |       |        |                                     |
|                                          | 18:40 |       |        | REBOUND (DEF) by PERRY, TAYLOR      |
|                                          | 18:27 | 4-2   | H 2    | GOOD! LAYUP by LAMONT,DRAKE [PNT]   |
|                                          | 18:27 |       |        | ASSIST by HAYMOND, TUCKER           |
| MISSED JUMPER by BABINEAUX,KORI          | 17:42 |       |        |                                     |
|                                          | 17:42 |       |        | REBOUND (DEF) by PERRY, TAYLOR      |
|                                          | 17:35 |       |        | MISSED LAYUP by WILDER, THOMAS      |
| REBOUND (DEF) by BABINEAUX,KORI          | 17:35 |       |        |                                     |
| MISSED JUMPER by BABINEAUX,KORI          | 17:25 |       |        |                                     |
|                                          | 17:25 |       |        | BLOCK by AVERY JR, ANTHONY          |
| REBOUND (OFF) by TEAM                    | 17:23 |       |        |                                     |
| GOOD! LAYUP by BABINEAUX,KORI [PNT]      | 17:21 | 4-4   | Т      |                                     |
|                                          | 16:56 |       |        | MISSED JUMPER by WILDER, THOMAS     |
| REBOUND (DEF) by WHITE, MARCEL           | 16:56 |       |        |                                     |
|                                          | 16:47 |       |        | FOUL by WILDER, THOMAS              |
| MISSED 3PTR by WHITE,MARCEL              | 16:38 |       |        |                                     |
|                                          | 16:38 |       |        | REBOUND (DEF) by LAMONT, DRAKE      |
|                                          | 16:18 | 6-4   | H 2    | GOOD! JUMPER by PERRY, TAYLOR [PNT] |
| TURNOVER by HOLDER,JR                    | 16:08 |       |        |                                     |
| SUB IN: CLAYTON,ANTWON                   | 16:08 |       |        |                                     |
| SUB IN: FERNANDEZ, DARIEN                | 16:08 |       |        |                                     |
| SUB OUT: EL MANASTERLY,OMAR              | 16:08 |       |        |                                     |
| SUB OUT: HOLDER,JR                       | 16:08 |       |        |                                     |
| FOUL by FERNANDEZ, DARIEN                | 15:55 |       |        |                                     |
|                                          | 15:46 |       |        | TURNOVER by PERRY, TAYLOR           |
| STEAL by WHITE, MARCEL                   | 15:44 |       |        |                                     |
| GOOD! LAYUP by FERNANDEZ,DARIEN [FB/PNT] | 15:41 | 6-6   | T      |                                     |
| ASSIST by WHITE,MARCEL                   | 15:41 |       |        |                                     |
| FOUL by FERNANDEZ, DARIEN                | 15:24 |       |        |                                     |
|                                          | 15:24 |       |        | TIMEOUT MEDIA                       |
| SUB IN: ADEYEYE, JOSH                    | 15:24 |       |        |                                     |
| SUB OUT: FERNANDEZ, DARIEN               | 15:24 |       |        |                                     |
|                                          | 15:23 |       |        | TURNOVER by TEAM                    |
| GOOD! JUMPER by BABINEAUX,KORI           | 15:20 | 6-8   | V 2    |                                     |
|                                          | 14:58 |       |        | SUB IN: MCCORMICK, KELLEN           |
|                                          | 14:58 |       |        | SUB OUT: AVERY JR,ANTHONY           |
|                                          | 14:56 | 8-8   | T      | GOOD! LAYUP by LAMONT, DRAKE [PNT]  |
|                                          | 14:56 |       |        | ASSIST by HAYMOND, TUCKER           |
| MISSED 3PTR by ADEYEYE,JOSH              | 14:31 |       |        |                                     |
|                                          | 14:31 |       |        | REBOUND (DEF) by WILDER,THOMAS      |