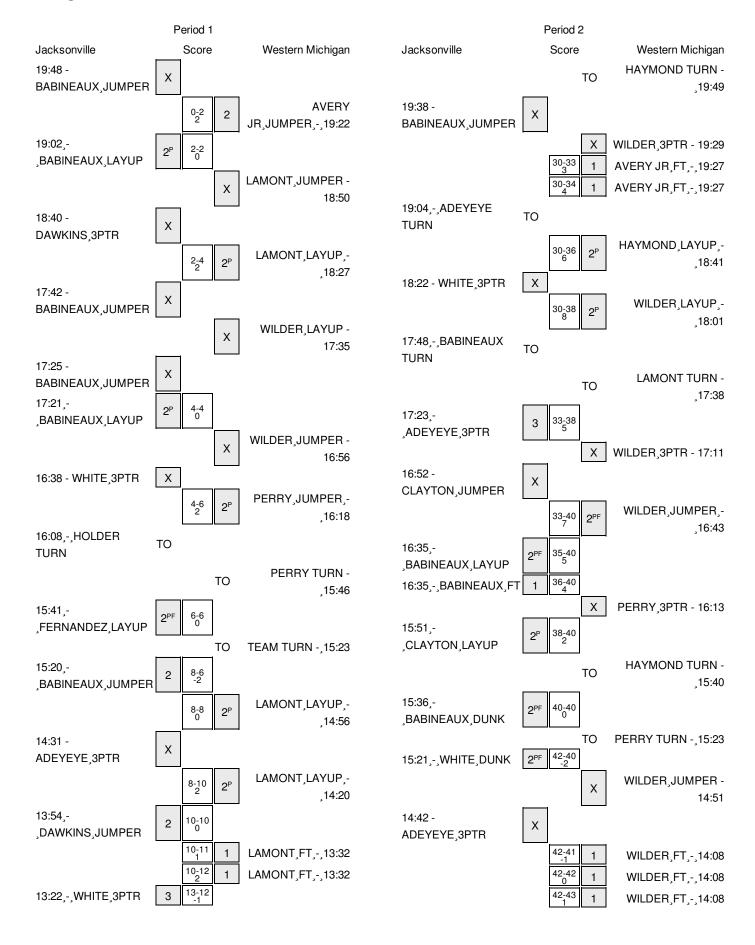

### Jacksonville vs Western Michigan 1/2/2016; 1 PM at Kalamazoo, Mich. (University Arena) Period 1 Play-By-Play

| VISITORS: Jacksonville                   | Time  | Score | Margin | HOME: Western Michigan              |
|------------------------------------------|-------|-------|--------|-------------------------------------|
| MISSED JUMPER by BABINEAUX,KORI          | 19:48 |       |        |                                     |
|                                          | 19:48 |       |        | REBOUND (DEF) by LAMONT, DRAKE      |
|                                          | 19:22 | 2-0   | H 2    | GOOD! JUMPER by AVERY JR, ANTHONY   |
|                                          | 19:22 |       |        | ASSIST by HAYMOND, TUCKER           |
| GOOD! LAYUP by BABINEAUX,KORI [PNT]      | 19:02 | 2-2   | Т      |                                     |
|                                          | 18:50 |       |        | MISSED JUMPER by LAMONT, DRAKE      |
| REBOUND (DEF) by EL MANASTERLY,OMAR      | 18:50 |       |        |                                     |
| MISSED 3PTR by DAWKINS, DARIUS           | 18:40 |       |        |                                     |
|                                          | 18:40 |       |        | REBOUND (DEF) by PERRY, TAYLOR      |
|                                          | 18:27 | 4-2   | H 2    | GOOD! LAYUP by LAMONT,DRAKE [PNT]   |
|                                          | 18:27 |       |        | ASSIST by HAYMOND, TUCKER           |
| MISSED JUMPER by BABINEAUX,KORI          | 17:42 |       |        |                                     |
|                                          | 17:42 |       |        | REBOUND (DEF) by PERRY, TAYLOR      |
|                                          | 17:35 |       |        | MISSED LAYUP by WILDER, THOMAS      |
| REBOUND (DEF) by BABINEAUX,KORI          | 17:35 |       |        |                                     |
| MISSED JUMPER by BABINEAUX,KORI          | 17:25 |       |        |                                     |
|                                          | 17:25 |       |        | BLOCK by AVERY JR, ANTHONY          |
| REBOUND (OFF) by TEAM                    | 17:23 |       |        |                                     |
| GOOD! LAYUP by BABINEAUX,KORI [PNT]      | 17:21 | 4-4   | Т      |                                     |
|                                          | 16:56 |       |        | MISSED JUMPER by WILDER, THOMAS     |
| REBOUND (DEF) by WHITE, MARCEL           | 16:56 |       |        |                                     |
|                                          | 16:47 |       |        | FOUL by WILDER, THOMAS              |
| MISSED 3PTR by WHITE,MARCEL              | 16:38 |       |        |                                     |
|                                          | 16:38 |       |        | REBOUND (DEF) by LAMONT, DRAKE      |
|                                          | 16:18 | 6-4   | H 2    | GOOD! JUMPER by PERRY, TAYLOR [PNT] |
| TURNOVER by HOLDER,JR                    | 16:08 |       |        |                                     |
| SUB IN: CLAYTON,ANTWON                   | 16:08 |       |        |                                     |
| SUB IN: FERNANDEZ, DARIEN                | 16:08 |       |        |                                     |
| SUB OUT: EL MANASTERLY,OMAR              | 16:08 |       |        |                                     |
| SUB OUT: HOLDER,JR                       | 16:08 |       |        |                                     |
| FOUL by FERNANDEZ, DARIEN                | 15:55 |       |        |                                     |
|                                          | 15:46 |       |        | TURNOVER by PERRY, TAYLOR           |
| STEAL by WHITE, MARCEL                   | 15:44 |       |        |                                     |
| GOOD! LAYUP by FERNANDEZ,DARIEN [FB/PNT] | 15:41 | 6-6   | T      |                                     |
| ASSIST by WHITE,MARCEL                   | 15:41 |       |        |                                     |
| FOUL by FERNANDEZ, DARIEN                | 15:24 |       |        |                                     |
|                                          | 15:24 |       |        | TIMEOUT MEDIA                       |
| SUB IN: ADEYEYE, JOSH                    | 15:24 |       |        |                                     |
| SUB OUT: FERNANDEZ, DARIEN               | 15:24 |       |        |                                     |
|                                          | 15:23 |       |        | TURNOVER by TEAM                    |
| GOOD! JUMPER by BABINEAUX,KORI           | 15:20 | 6-8   | V 2    |                                     |
|                                          | 14:58 |       |        | SUB IN: MCCORMICK, KELLEN           |
|                                          | 14:58 |       |        | SUB OUT: AVERY JR,ANTHONY           |
|                                          | 14:56 | 8-8   | T      | GOOD! LAYUP by LAMONT, DRAKE [PNT]  |
|                                          | 14:56 |       |        | ASSIST by HAYMOND, TUCKER           |
| MISSED 3PTR by ADEYEYE,JOSH              | 14:31 |       |        |                                     |
|                                          | 14:31 |       |        | REBOUND (DEF) by WILDER,THOMAS      |