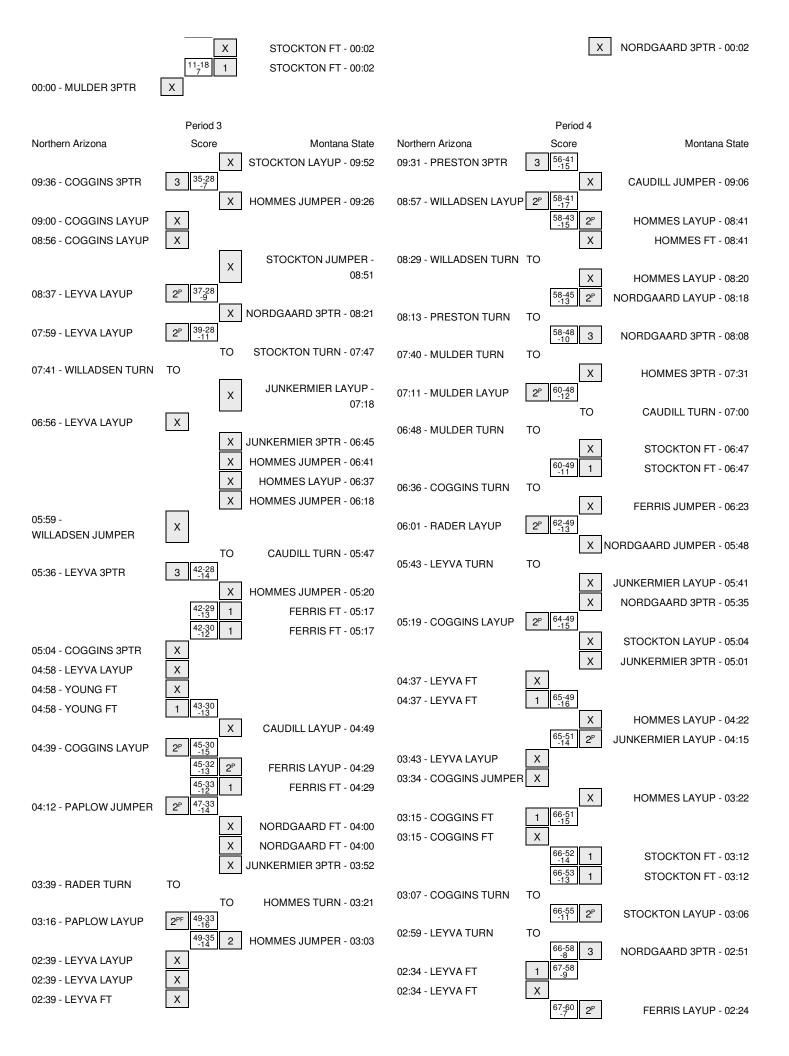

Officials: Lorena Ahumada, Sydney Mott, Josh Rombach Technical Fouls: Northern Arizona- None. Montana State- None.

Attendance: 1238

|                  |     |     |     |     |     |               | In      | Off | 2nd    | Fast  |       |
|------------------|-----|-----|-----|-----|-----|---------------|---------|-----|--------|-------|-------|
| Score by periods | 1st | 2nd | 3rd | 4th | 5th | Total .       |         | Off | 2nd    | Fast  |       |
| Northern Arizona | 11  | 21  | 21  | 18  | 6   | 77 Points     | e Paint | T/O | Chance | Break | Bench |
| Montana State    | 18  | 10  | 13  | 30  | 15  | <b>86</b> NAU | 32      | 9   | 10     | 2     | 26    |
|                  |     |     |     |     |     | MSU           | 42      | 29  | 10     | 2     | 28    |

Last FG - NAU 5th-02:14, MSU 5th-01:02. Largest lead - Northern Arizona by 17 4th-08:57; Montana State by 9 1st-17:43 NAU led for 23:56. MSU led for 16:52. Game was tied for 3:45.

Score tied - 3 times Lead changed - 2 times