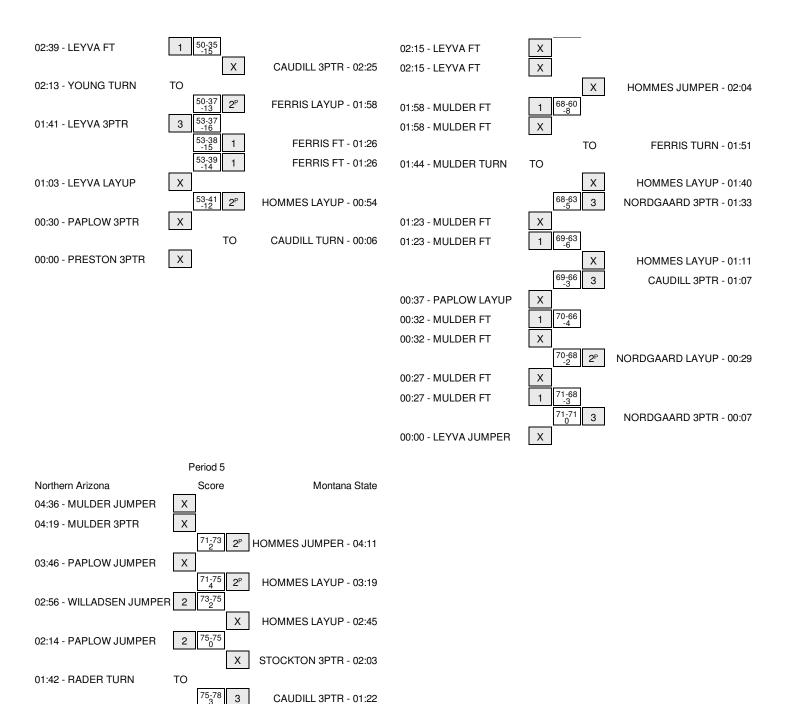

Officials: Lorena Ahumada, Sydney Mott, Josh Rombach Technical Fouls: Northern Arizona- None. Montana State- None.

Attendance: 1238

|                  |     |     |     |     |     |               | In      | Off | 2nd    | Fast  |       |
|------------------|-----|-----|-----|-----|-----|---------------|---------|-----|--------|-------|-------|
| Score by periods | 1st | 2nd | 3rd | 4th | 5th | Total .       |         | Off | 2nd    | Fast  |       |
| Northern Arizona | 11  | 21  | 21  | 18  | 6   | 77 Points     | e Paint | T/O | Chance | Break | Bench |
| Montana State    | 18  | 10  | 13  | 30  | 15  | <b>86</b> NAU | 32      | 9   | 10     | 2     | 26    |
|                  |     |     |     |     |     | MSU           | 42      | 29  | 10     | 2     | 28    |

Last FG - NAU 5th-02:14, MSU 5th-01:02. Largest lead - Northern Arizona by 17 4th-08:57; Montana State by 9 1st-17:43 NAU led for 23:56. MSU led for 16:52. Game was tied for 3:45.

Score tied - 3 times Lead changed - 2 times