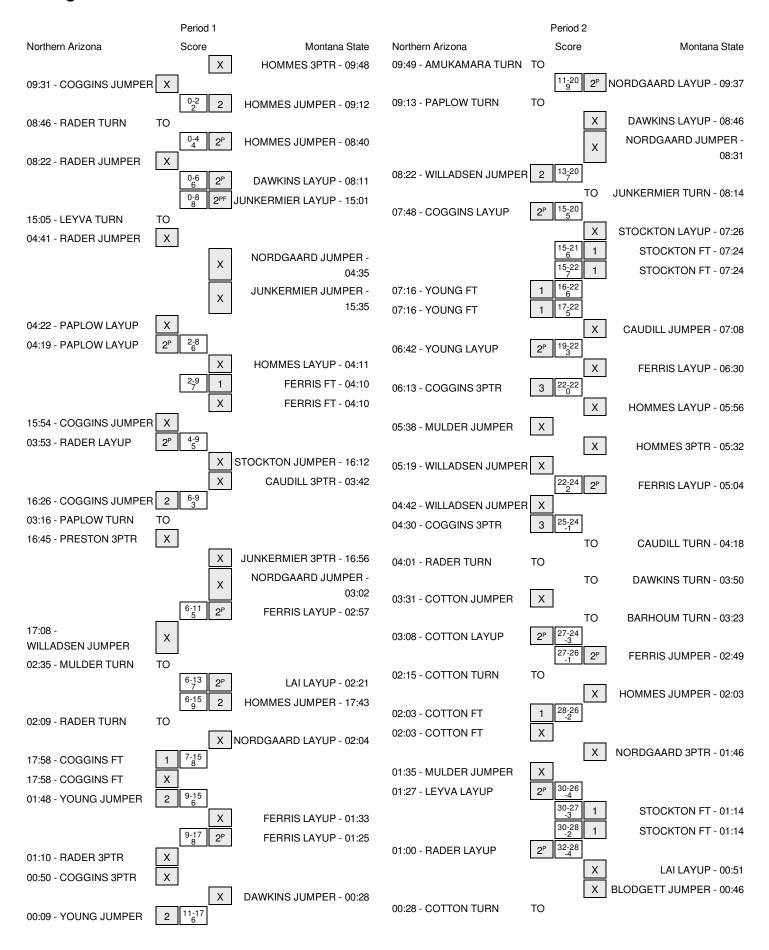

# Northern Arizona vs Montana State 1/2/2016; 2 p.m. at Bozeman, MT - Worthington Arena Period 1 Play-By-Play

| VISITORS: Northern Arizona          | Time  | Score           | Margin | HOME: Montana State                        |
|-------------------------------------|-------|-----------------|--------|--------------------------------------------|
| SUB IN: PRESTON,CATELYN             | 17:58 |                 |        |                                            |
| SUB OUT: RADER,ALYSSA               | 17:58 |                 |        |                                            |
|                                     | 09:48 |                 |        | MISSED 3PTR by HOMMES, JASMINE             |
| REBOUND (DEF) by WILLADSEN, MARIAH  | 09:48 |                 |        |                                            |
| MISSED JUMPER by COGGINS,RENE       | 09:31 |                 |        |                                            |
|                                     | 09:31 |                 |        | REBOUND (DEF) by NORDGAARD, RILEY          |
|                                     | 09:12 | 2-0             | H 2    | GOOD! JUMPER by HOMMES, JASMINE            |
|                                     | 09:12 |                 |        | ASSIST by NORDGAARD,RILEY                  |
|                                     | 08:47 |                 |        | STEAL by DAWKINS,ALEXA                     |
| TURNOVER by RADER, ALYSSA           | 08:46 |                 |        |                                            |
|                                     | 08:40 | 4-0             | H 4    | GOOD! JUMPER by HOMMES, JASMINE [PNT]      |
| MISSED JUMPER by RADER, ALYSSA      | 08:22 |                 |        |                                            |
|                                     | 08:22 |                 |        | REBOUND (DEF) by NORDGAARD,RILEY           |
|                                     | 08:11 | 6-0             | H 6    | GOOD! LAYUP by DAWKINS,ALEXA [PNT]         |
|                                     | 15:01 | 8-0             | H 8    | GOOD! LAYUP by JUNKERMIER, DELANY [FB/PNT] |
|                                     | 15:01 |                 |        | ASSIST by NORDGAARD,RILEY                  |
|                                     | 15:03 |                 |        | STEAL by NORDGAARD,RILEY                   |
| TURNOVER by LEYVA, TAYLOR           | 15:05 |                 |        |                                            |
| SUB IN: MULDER, MONIQUE             | 04:57 |                 |        |                                            |
| SUB IN: RADER,ALYSSA                | 04:57 |                 |        |                                            |
| SUB IN: PAPLOW,KALEIGH              | 04:57 |                 |        |                                            |
| SUB OUT: WILLADSEN,MARIAH           | 04:57 |                 |        |                                            |
| SUB OUT: LEYVA,TAYLOR               | 04:57 |                 |        |                                            |
| SUB OUT: COTTON,BRADLEE             | 04:57 |                 |        |                                            |
| ·                                   | 04:57 |                 |        | SUB IN: CAUDILL,HANNAH                     |
|                                     | 04:57 |                 |        | SUB IN: FERRIS, PEYTON                     |
|                                     | 04:57 |                 |        | SUB OUT: JUNKERMIER, DELANY                |
|                                     | 04:57 |                 |        | SUB OUT: DAWKINS,ALEXA                     |
| MISSED JUMPER by RADER,ALYSSA       | 04:41 |                 |        | ,                                          |
| • •                                 | 04:41 |                 |        | REBOUND (DEF) by HOMMES, JASMINE           |
|                                     | 04:35 |                 |        | MISSED JUMPER by NORDGAARD,RILEY           |
| REBOUND (DEF) by MULDER, MONIQUE    | 04:35 |                 |        | •                                          |
| ( , - <b>,</b> - ,                  | 15:35 |                 |        | MISSED JUMPER by JUNKERMIER, DELANY        |
| REBOUND (DEF) by PRESTON, CATELYN   | 15:35 |                 |        | ,                                          |
| MISSED LAYUP by PAPLOW,KALEIGH      | 04:22 |                 |        |                                            |
| REBOUND (OFF) by PAPLOW,KALEIGH     | 04:22 |                 |        |                                            |
| GOOD! LAYUP by PAPLOW,KALEIGH [PNT] | 04:19 | 8-2             | H 6    |                                            |
|                                     | 04:11 | Ŭ <u>-</u>      |        | MISSED LAYUP by HOMMES, JASMINE            |
|                                     | 04:11 |                 |        | REBOUND (OFF) by FERRIS, PEYTON            |
| FOUL by PRESTON, CATELYN            | 04:10 |                 |        |                                            |
|                                     | 04:10 | 9-2             | H 7    | GOOD! FT by FERRIS,PEYTON                  |
|                                     | 04:10 | Ŭ <b>-</b>      |        | MISSED FT by FERRIS, PEYTON                |
| REBOUND (DEF) by RADER,ALYSSA       | 04:10 |                 |        |                                            |
| MISSED JUMPER by COGGINS,RENE       | 15:54 |                 |        |                                            |
|                                     | 15:54 |                 |        | REBOUND (DEF) by HOMMES,JASMINE            |
|                                     | 04:10 |                 |        | SUB IN: BLODGETT,HALEY                     |
|                                     | 04:10 |                 |        | SUB IN: LAI,ANNIKA                         |
|                                     | 04:10 |                 |        | SUB OUT: NORDGAARD,RILEY                   |
|                                     | 04:10 |                 |        | SUB OUT: HOMMES, JASMINE                   |
| GOOD! LAYUP by RADER,ALYSSA [PNT]   | 03:53 | 9-4             | H 5    | OUD OUT. HOMMICO, DAGININE                 |
| ASSIST by PAPLOW,KALEIGH            | 03:53 | J- <del>4</del> | 113    |                                            |
| AGGIOT BY THE CONTINUE COLL         | 16:12 |                 |        | MISSED JUMPER by STOCKTON,LINDSAY          |
| REBOLIND (DEE) by PRESTON CATELVN   | 16:12 |                 |        | WHOOLD DOWN LITTRY OT CONTON, LINDSAT      |
| REBOUND (DEF) by PRESTON, CATELYN   | 10.12 |                 |        |                                            |

| VISITORS: Northern Arizona        | Time  | Score | Margin | HOME: Montana State                 |
|-----------------------------------|-------|-------|--------|-------------------------------------|
|                                   | 03:42 |       | -      | MISSED 3PTR by CAUDILL,HANNAH       |
| REBOUND (DEF) by PRESTON, CATELYN | 03:42 |       |        |                                     |
| GOOD! JUMPER by COGGINS,RENE      | 16:26 | 9-6   | H 3    |                                     |
| TURNOVER by PAPLOW,KALEIGH        | 03:16 |       |        |                                     |
| MISSED 3PTR by PRESTON,CATELYN    | 16:45 |       |        |                                     |
| REBOUND (OFF) by COTTON,BRADLEE   | 16:45 |       |        |                                     |
|                                   | 16:56 |       |        | MISSED 3PTR by JUNKERMIER, DELANY   |
| REBOUND (DEF) by PRESTON, CATELYN | 16:56 |       |        |                                     |
|                                   | 03:16 |       |        | SUB IN: NORDGAARD,RILEY             |
|                                   | 03:16 |       |        | SUB OUT: STOCKTON,LINDSAY           |
|                                   | 03:02 |       |        | MISSED JUMPER by NORDGAARD, RILEY   |
|                                   | 03:02 |       |        | REBOUND (OFF) by FERRIS, PEYTON     |
|                                   | 02:57 | 11-6  | H 5    | GOOD! LAYUP by FERRIS, PEYTON [PNT] |
|                                   | 17:07 |       |        | REBOUND (DEF) by HOMMES, JASMINE    |
| MISSED JUMPER by WILLADSEN,MARIAH | 17:08 |       |        |                                     |
|                                   | 17:08 |       |        | BLOCK by HOMMES, JASMINE            |
| TURNOVER by MULDER,MONIQUE        | 02:35 |       |        |                                     |
|                                   | 02:35 |       |        | STEAL by CAUDILL, HANNAH            |
| FOUL by MULDER, MONIQUE           | 02:35 |       |        |                                     |
| SUB IN: YOUNG,SHAY                | 02:35 |       |        |                                     |
| SUB OUT: PRESTON,CATELYN          | 02:35 |       |        |                                     |
|                                   | 02:21 | 13-6  | H 7    | GOOD! LAYUP by LAI,ANNIKA [PNT]     |
|                                   | 02:21 |       |        | ASSIST by CAUDILL, HANNAH           |
|                                   | 17:43 | 15-6  | H 9    | GOOD! JUMPER by HOMMES, JASMINE     |
|                                   | 17:43 |       |        | ASSIST by NORDGAARD, RILEY          |
|                                   | 02:10 |       |        | STEAL by LAI,ANNIKA                 |
| TURNOVER by RADER,ALYSSA          | 02:09 |       |        |                                     |
|                                   | 02:04 |       |        | MISSED LAYUP by NORDGAARD, RILEY    |
| REBOUND (DEF) by COGGINS,RENE     | 02:04 |       |        |                                     |
|                                   | 17:58 |       |        | FOUL by NORDGAARD, RILEY            |
| GOOD! FT by COGGINS,RENE          | 17:58 | 15-7  | H 8    |                                     |
| MISSED FT by COGGINS,RENE         | 17:58 |       |        |                                     |
|                                   | 17:58 |       |        | REBOUND (DEF) by DAWKINS,ALEXA      |
|                                   | 01:58 |       |        | FOUL by CAUDILL, HANNAH             |
| GOOD! JUMPER by YOUNG,SHAY        | 01:48 | 15-9  | H 6    |                                     |
| ASSIST by PAPLOW,KALEIGH          | 01:48 |       |        |                                     |
|                                   | 01:33 |       |        | MISSED LAYUP by FERRIS, PEYTON      |
|                                   | 01:33 |       |        | REBOUND (OFF) by NORDGAARD,RILEY    |
|                                   | 01:25 | 17-9  | H 8    | GOOD! LAYUP by FERRIS, PEYTON [PNT] |
|                                   | 01:25 |       |        | ASSIST by CAUDILL,HANNAH            |
| MISSED 3PTR by RADER,ALYSSA       | 01:10 |       |        |                                     |
| REBOUND (OFF) by MULDER, MONIQUE  | 01:10 |       |        |                                     |
| MISSED 3PTR by COGGINS,RENE       | 00:50 |       |        |                                     |
| ·                                 | 00:50 |       |        | REBOUND (DEF) by NORDGAARD,RILEY    |
| FOUL by MULDER, MONIQUE           | 00:48 |       |        |                                     |
| SUB IN: AMUKAMARA,P               | 00:48 |       |        |                                     |
| SUB OUT: COGGINS,RENE             | 00:48 |       |        |                                     |
| ,                                 | 00:48 |       |        | SUB IN: STOCKTON,LINDSAY            |
|                                   | 00:48 |       |        | SUB IN: DAWKINS,ALEXA               |
|                                   | 00:48 |       |        | SUB OUT: LAI,ANNIKA                 |
|                                   | 00:48 |       |        | SUB OUT: FERRIS, PEYTON             |
| FOUL by AMUKAMARA,P               | 00:40 |       |        |                                     |
|                                   | 00:40 |       |        | SUB IN: HOMMES, JASMINE             |
|                                   | 00:40 |       |        | SUB OUT: BLODGETT,HALEY             |
|                                   | 00:40 |       |        | MISSED JUMPER by DAWKINS,ALEXA      |
| REBOUND (DEF) by RADER,ALYSSA     | 00:28 |       |        |                                     |
| GOOD! JUMPER by YOUNG, SHAY       | 00:09 | 17-11 | H 6    |                                     |
|                                   | 00.00 | .,    |        |                                     |

| VISITORS: Northern Arizona     | Time  | Score | Margin | HOME: Montana State            |
|--------------------------------|-------|-------|--------|--------------------------------|
| FOUL by YOUNG,SHAY             | 00:02 |       |        |                                |
|                                | 00:02 |       |        | MISSED FT by STOCKTON, LINDSAY |
|                                | 00:02 |       |        | REBOUND (DEADB) by TEAM        |
|                                | 00:02 | 18-11 | H 7    | GOOD! FT by STOCKTON, LINDSAY  |
|                                | 00:02 |       |        | SUB IN: JUNKERMIER, DELANY     |
|                                | 00:02 |       |        | SUB OUT: CAUDILL,HANNAH        |
| MISSED 3PTR by MULDER, MONIQUE | 00:00 |       |        |                                |
|                                | 00:00 |       |        | REBOUND (DEF) by DAWKINS,ALEXA |

#### Northern Arizona 11, Montana State 18

| Period 1-only | In<br>Paint | Off<br>T/O | 2nd<br>Chance | Fast<br>Break | Bench |                        |
|---------------|-------------|------------|---------------|---------------|-------|------------------------|
| NAU           | 4           | 0          | 2             | 0             | 6     | Score tied - 0 times   |
| MSU           | 12          | 6          | 5             | 2             | 7     | Lead changed - 0 times |

# Northern Arizona vs Montana State 1/2/2016; 2 p.m. at Bozeman, MT - Worthington Arena Period 2 Play-By-Play

| VISITORS: Northern Arizona             | Time  | Score | Margin | HOME: Montana State                  |
|----------------------------------------|-------|-------|--------|--------------------------------------|
| SUB IN: YOUNG,SHAY                     | 10:00 |       |        |                                      |
| SUB IN: AMUKAMARA,P                    | 10:00 |       |        |                                      |
| SUB IN: PAPLOW,KALEIGH                 | 10:00 |       |        |                                      |
| SUB IN: MULDER, MONIQUE                | 10:00 |       |        |                                      |
| SUB OUT: COGGINS,RENE                  | 10:00 |       |        |                                      |
| SUB OUT: WILLADSEN,MARIAH              | 10:00 |       |        |                                      |
| SUB OUT: LEYVA,TAYLOR                  | 10:00 |       |        |                                      |
| SUB OUT: COTTON,BRADLEE                | 10:00 |       |        |                                      |
|                                        | 09:50 |       |        | STEAL by NORDGAARD, RILEY            |
| TURNOVER by AMUKAMARA,P                | 09:49 |       |        |                                      |
|                                        | 09:37 | 20-11 | H 9    | GOOD! LAYUP by NORDGAARD,RILEY [PNT] |
| TURNOVER by PAPLOW, KALEIGH            | 09:13 |       |        |                                      |
| SUB IN: WILLADSEN,MARIAH               | 09:13 |       |        |                                      |
| SUB IN: COGGINS,RENE                   | 09:13 |       |        |                                      |
| SUB OUT: AMUKAMARA,P                   | 09:13 |       |        |                                      |
| SUB OUT: PAPLOW,KALEIGH                | 09:13 |       |        |                                      |
| FOUL by YOUNG,SHAY                     | 08:56 |       |        |                                      |
|                                        | 08:46 |       |        | MISSED LAYUP by DAWKINS,ALEXA        |
|                                        | 08:46 |       |        | REBOUND (OFF) by NORDGAARD,RILEY     |
|                                        | 08:31 |       |        | MISSED JUMPER by NORDGAARD, RILEY    |
| REBOUND (DEF) by YOUNG,SHAY            | 08:31 |       |        |                                      |
| GOOD! JUMPER by WILLADSEN, MARIAH      | 08:22 | 20-13 | H 7    |                                      |
| , i                                    | 08:14 |       |        | TURNOVER by JUNKERMIER, DELANY       |
| STEAL by RADER,ALYSSA                  | 08:13 |       |        | , in the second second               |
| GOOD! LAYUP by COGGINS,RENE [PNT]      | 07:48 | 20-15 | H 5    |                                      |
|                                        | 07:46 |       |        | TIMEOUT 30SEC                        |
|                                        | 07:26 |       |        | MISSED LAYUP by STOCKTON,LINDSAY     |
|                                        | 07:26 |       |        | REBOUND (OFF) by STOCKTON, LINDSAY   |
| FOUL by WILLADSEN,MARIAH               | 07:24 |       |        | , , ,                                |
| · ,                                    | 07:24 | 21-15 | H 6    | GOOD! FT by STOCKTON,LINDSAY         |
|                                        | 07:24 | 22-15 | H 7    | GOOD! FT by STOCKTON,LINDSAY         |
|                                        | 07:24 |       |        | SUB IN: FERRIS, PEYTON               |
|                                        | 07:24 |       |        | SUB OUT: DAWKINS,ALEXA               |
|                                        | 07:16 |       |        | FOUL by HOMMES, JASMINE              |
| GOOD! FT by YOUNG,SHAY                 | 07:16 | 22-16 | H 6    | . 3322) 1131111123,0713111112        |
| GOOD! FT by YOUNG,SHAY                 | 07:16 | 22-17 | H 5    |                                      |
|                                        | 07:08 | ,     |        | MISSED JUMPER by CAUDILL,HANNAH      |
| REBOUND (DEF) by YOUNG,SHAY            | 07:08 |       |        | inicold com littly choolili, mutuut  |
| GOOD! LAYUP by YOUNG,SHAY [PNT]        | 06:42 | 22-19 | Н3     |                                      |
|                                        | 06:30 |       |        | MISSED LAYUP by FERRIS, PEYTON       |
| REBOUND (DEF) by RADER,ALYSSA          | 06:30 |       |        |                                      |
| GOOD! 3PTR by COGGINS,RENE             | 06:13 | 22-22 | Т      |                                      |
| ASSIST by YOUNG,SHAY                   | 06:13 |       |        |                                      |
| received by Telerra, or with           | 05:56 |       |        | MISSED LAYUP by HOMMES, JASMINE      |
| REBOUND (DEF) by MULDER,MONIQUE        | 05:56 |       |        | 25 2 2j23,07.62                      |
| TIEBOOTIB (BEI ) By MOEBEI I, MOTTIGGE | 05:51 |       |        | FOUL by STOCKTON, LINDSAY            |
|                                        | 05:51 |       |        | SUB IN: LAI,ANNIKA                   |
|                                        | 05:51 |       |        | SUB IN: BARHOUM,MARGREET             |
|                                        | 05:51 |       |        | SUB OUT: STOCKTON,LINDSAY            |
|                                        | 05:51 |       |        | SUB OUT: NORDGAARD,RILEY             |
| MISSED JUMPER by MULDER, MONIQUE       | 05:38 |       |        | GOD OUT. NORDGAARD, RILE T           |
| WIGGED TOWN LIT BY WIGEDER, WIGHNIQUE  | 05:38 |       |        | REPOUND (DEE) by HOMMES IASMINE      |
|                                        |       |       |        | REBOUND (DEF) by HOMMES, JASMINE     |
|                                        | 05:32 |       |        | MISSED 3PTR by HOMMES,JASMINE        |