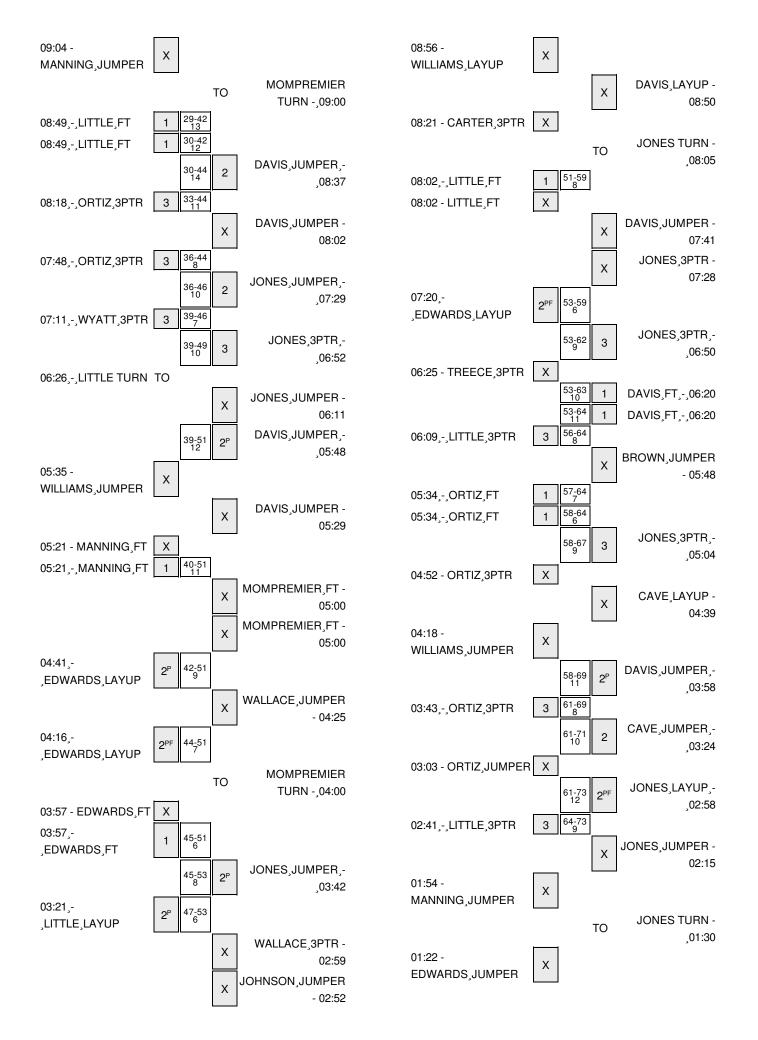

Officials: Bryan Enterline, Amy Bonner, Kevin Pelthel Technical Fouls: Oklahoma- None. Baylor- None.

Attendance: 7434

Fouled Out: Oklahoma: #42 Williams 0:04

| Score by periods | 1st | 2nd | 3rd | 4th | Total |
|------------------|-----|-----|-----|-----|-------|
| Oklahoma         | 15  | 13  | 22  | 18  | 68    |
| Baylor           | 20  | 20  | 16  | 22  | 78    |

Last FG - OU 4th-00:33, BU 4th-00:39. Largest lead - Oklahoma by 5 1st-05:41; Baylor by 15 2nd-03:02 OU led for 3:59. BU led for 34:19. Game was tied for 1:24.

|        | In    | Off        | 2nd           | Fast          |       |
|--------|-------|------------|---------------|---------------|-------|
| Points | Paint | Off<br>T/O | 2nd<br>Chance | Fast<br>Break | Bench |
| OU     | 30    | 22         | 2             | 8             | 15    |
| BU     | 36    | 21         | 2             | 8             | 6     |

Score tied - 1 times Lead changed - 4 times