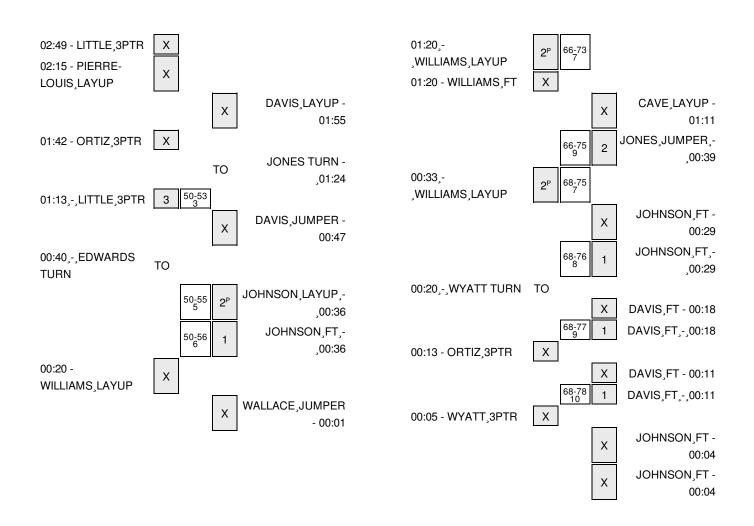

Officials: Bryan Enterline, Amy Bonner, Kevin Pelthel Technical Fouls: Oklahoma- None. Baylor- None.

Attendance: 7434

Fouled Out: Oklahoma: #42 Williams 0:04

| Score by periods | 1st | 2nd | 3rd | 4th | Total |
|------------------|-----|-----|-----|-----|-------|
| Oklahoma         | 15  | 13  | 22  | 18  | 68    |
| Baylor           | 20  | 20  | 16  | 22  | 78    |

Last FG - OU 4th-00:33, BU 4th-00:39. Largest lead - Oklahoma by 5 1st-05:41; Baylor by 15 2nd-03:02 OU led for 3:59. BU led for 34:19. Game was tied for 1:24.

|        | In    | Off        | 2nd           | Fast          |       |
|--------|-------|------------|---------------|---------------|-------|
| Points | Paint | Off<br>T/O | 2nd<br>Chance | Fast<br>Break | Bench |
| OU     | 30    | 22         | 2             | 8             | 15    |
| BU     | 36    | 21         | 2             | 8             | 6     |

Score tied - 1 times Lead changed - 4 times