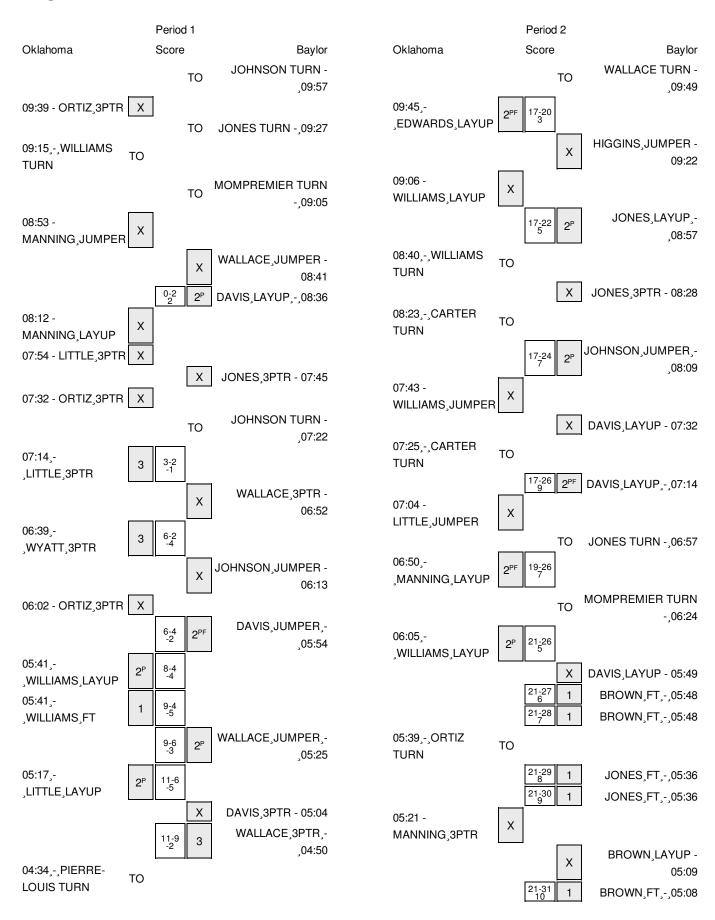

Officials: Bryan Enterline, Amy Bonner, Kevin Pelthel Technical Fouls: Oklahoma- None. Baylor- None.

Attendance: 7434

Fouled Out: Oklahoma: #42 Williams 0:04

| Score by periods | 1st | 2nd | 3rd | 4th | Total |
|------------------|-----|-----|-----|-----|-------|
| Oklahoma         | 15  | 13  | 22  | 18  | 68    |
| Baylor           | 20  | 20  | 16  | 22  | 78    |

Last FG - OU 4th-00:33, BU 4th-00:39. Largest lead - Oklahoma by 5 1st-05:41; Baylor by 15 2nd-03:02 OU led for 3:59. BU led for 34:19. Game was tied for 1:24.

|        | In    | Off        | 2nd           | Fast          |       |
|--------|-------|------------|---------------|---------------|-------|
| Points | Paint | Off<br>T/O | 2nd<br>Chance | Fast<br>Break | Bench |
| OU     | 30    | 22         | 2             | 8             | 15    |
| BU     | 36    | 21         | 2             | 8             | 6     |

Score tied - 1 times Lead changed - 4 times