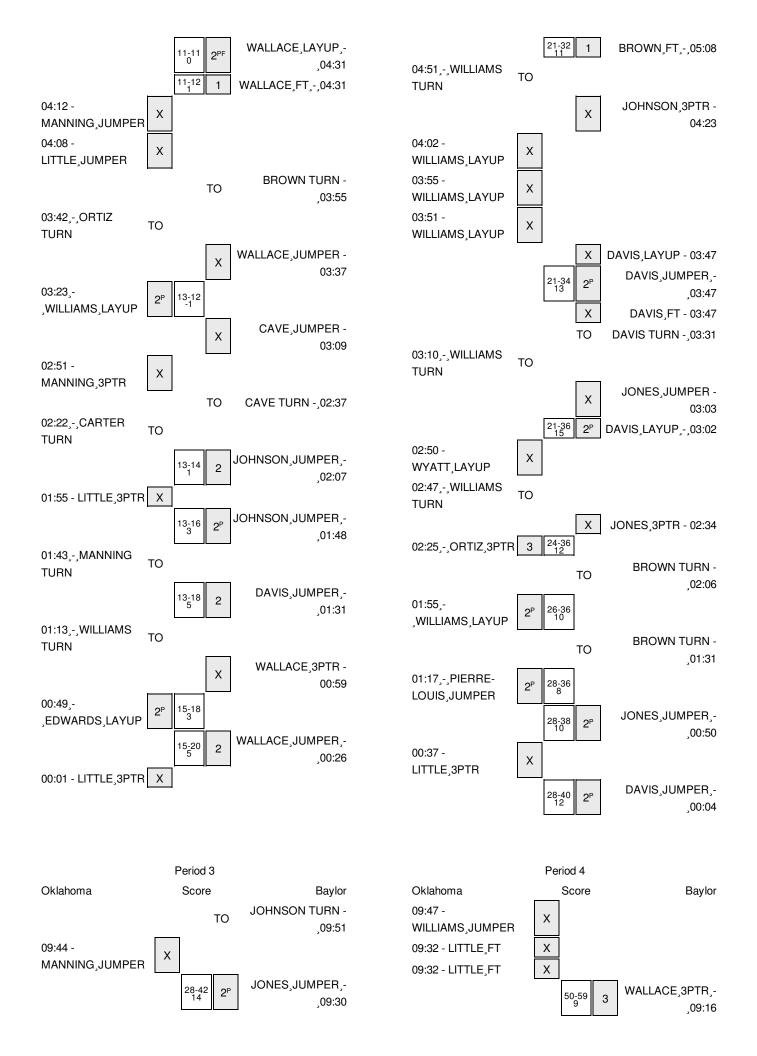

Officials: Bryan Enterline, Amy Bonner, Kevin Pelthel Technical Fouls: Oklahoma- None. Baylor- None.

Attendance: 7434

Fouled Out: Oklahoma: #42 Williams 0:04

| Score by periods | 1st | 2nd | 3rd | 4th | Total |
|------------------|-----|-----|-----|-----|-------|
| Oklahoma         | 15  | 13  | 22  | 18  | 68    |
| Baylor           | 20  | 20  | 16  | 22  | 78    |

Last FG - OU 4th-00:33, BU 4th-00:39. Largest lead - Oklahoma by 5 1st-05:41; Baylor by 15 2nd-03:02 OU led for 3:59. BU led for 34:19. Game was tied for 1:24.

|        | In    | Off        | 2nd           | Fast          |       |
|--------|-------|------------|---------------|---------------|-------|
| Points | Paint | Off<br>T/O | 2nd<br>Chance | Fast<br>Break | Bench |
| OU     | 30    | 22         | 2             | 8             | 15    |
| BU     | 36    | 21         | 2             | 8             | 6     |

Score tied - 1 times Lead changed - 4 times