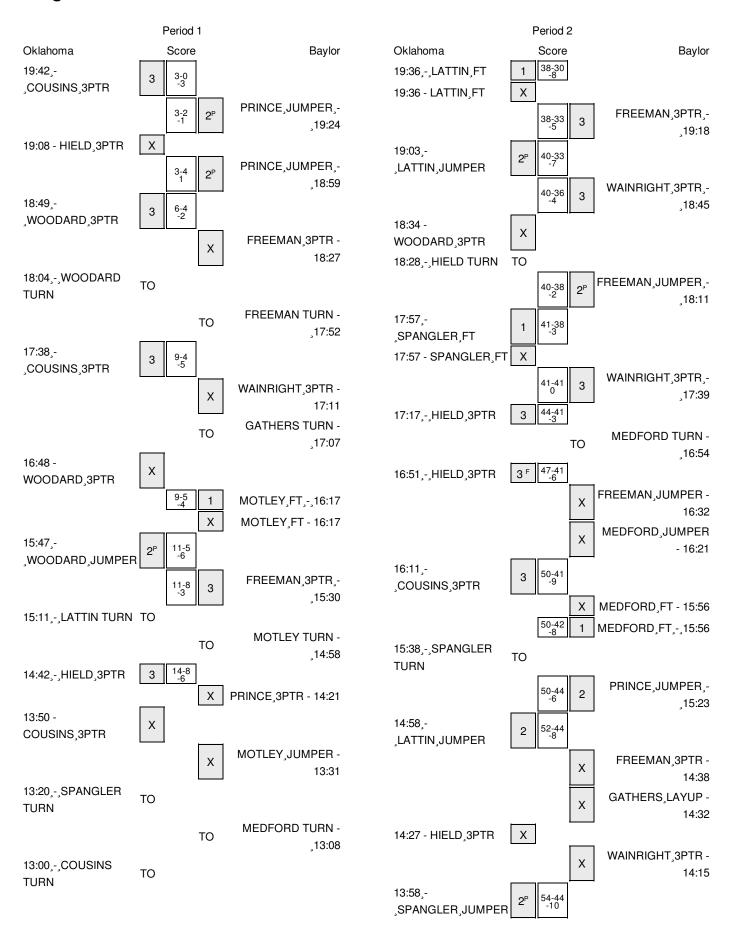

#### Oklahoma vs Baylor 1/23/2016; 11:00 am at Ferrell Center (Waco, Texas) Period 1 Play-By-Play

| VISITORS: Oklahoma                   | Time  | Score | Margin | HOME: Baylor                          |
|--------------------------------------|-------|-------|--------|---------------------------------------|
| GOOD! 3PTR by COUSINS,ISAIAH         | 19:42 | 0-3   | V 3    |                                       |
| ASSIST by WOODARD, JORDAN            | 19:42 |       |        |                                       |
|                                      | 19:24 | 2-3   | V 1    | GOOD! JUMPER by PRINCE, TAUREAN [PNT] |
|                                      | 19:24 |       |        | ASSIST by WAINRIGHT,ISHMAIL           |
| MISSED 3PTR by HIELD,BUDDY           | 19:08 |       |        |                                       |
|                                      | 19:08 |       |        | REBOUND (DEF) by PRINCE, TAUREAN      |
|                                      | 18:59 | 4-3   | H 1    | GOOD! JUMPER by PRINCE, TAUREAN [PNT] |
| GOOD! 3PTR by WOODARD,JORDAN         | 18:49 | 4-6   | V 2    |                                       |
| ASSIST by HIELD,BUDDY                | 18:49 |       |        |                                       |
|                                      | 18:27 |       |        | MISSED 3PTR by FREEMAN,AL             |
| REBOUND (DEF) by LATTIN,KHADEEM      | 18:27 |       |        |                                       |
| TURNOVER by WOODARD, JORDAN          | 18:04 |       |        |                                       |
|                                      | 18:04 |       |        | STEAL by WAINRIGHT, ISHMAIL           |
|                                      | 17:52 |       |        | TURNOVER by FREEMAN,AL                |
| STEAL by HIELD,BUDDY                 | 17:52 |       |        |                                       |
| GOOD! 3PTR by COUSINS,ISAIAH         | 17:38 | 4-9   | V 5    |                                       |
| ASSIST by HIELD,BUDDY                | 17:38 |       |        |                                       |
|                                      | 17:11 |       |        | MISSED 3PTR by WAINRIGHT,ISHMAIL      |
|                                      | 17:11 |       |        | REBOUND (OFF) by GATHERS,RICO         |
|                                      | 17:07 |       |        | TURNOVER by GATHERS,RICO              |
| STEAL by WOODARD, JORDAN             | 17:06 |       |        |                                       |
|                                      | 17:03 |       |        | FOUL by MEDFORD, LESTER               |
| MISSED 3PTR by WOODARD,JORDAN        | 16:48 |       |        |                                       |
|                                      | 16:48 |       |        | REBOUND (DEF) by GATHERS,RICO         |
| FOUL by LATTIN,KHADEEM               | 16:31 |       |        |                                       |
|                                      | 16:31 |       |        | SUB IN: MOTLEY,JOHNATHAN              |
|                                      | 16:31 |       |        | SUB IN: MASTON, TERRY                 |
|                                      | 16:31 |       |        | SUB OUT: GATHERS,RICO                 |
|                                      | 16:31 |       |        | SUB OUT: PRINCE, TAUREAN              |
| FOUL by HIELD,BUDDY                  | 16:17 |       |        |                                       |
|                                      | 16:17 | 5-9   | V 4    | GOOD! FT by MOTLEY, JOHNATHAN         |
|                                      | 16:17 |       |        | MISSED FT by MOTLEY, JOHNATHAN        |
| REBOUND (DEF) by HIELD, BUDDY        | 16:17 |       |        |                                       |
| GOOD! JUMPER by WOODARD,JORDAN [PNT] | 15:47 | 5-11  | V 6    |                                       |
| ASSIST by LATTIN,KHADEEM             | 15:47 |       |        |                                       |
|                                      | 15:30 | 8-11  | V 3    | GOOD! 3PTR by FREEMAN,AL              |
|                                      | 15:30 |       |        | ASSIST by MEDFORD,LESTER              |
| TURNOVER by LATTIN,KHADEEM           | 15:11 |       |        |                                       |
|                                      | 15:10 |       |        | STEAL by MASTON, TERRY                |
|                                      | 14:58 |       |        | TURNOVER by MOTLEY, JOHNATHAN         |
|                                      | 14:58 |       |        | FOUL by MOTLEY, JOHNATHAN             |
| TIMEOUT media                        | 14:58 |       |        |                                       |
|                                      | 14:58 |       |        | SUB IN: MCCLURE,KING                  |
|                                      | 14:58 |       |        | SUB IN: PRINCE, TAUREAN               |
|                                      | 14:58 |       |        | SUB OUT: WAINRIGHT,ISHMAIL            |
|                                      | 14:58 |       |        | SUB OUT: FREEMAN,AL                   |
|                                      |       |       |        |                                       |

| HOME: Baylor                            | Margin | Score | oma Time                     |
|-----------------------------------------|--------|-------|------------------------------|
|                                         |        |       | JSINS,ISAIAH 14:42           |
| MISSED 3PTR by PRINCE,TAUREAN           |        |       | 14:21                        |
|                                         |        |       | F) by WOODARD, JORDAN 14:21  |
|                                         |        |       | by COUSINS,ISAIAH 13:50      |
| REBOUND (DEF) by MCCLURE,KING           |        |       | 13:50                        |
| MISSED JUMPER by MOTLEY, JOHNATHAN      |        |       | 13:31                        |
|                                         |        |       | F) by HIELD,BUDDY 13:31      |
|                                         |        |       | SPANGLER,RYAN 13:20          |
| SUB IN: GATHERS,RICO                    |        |       | 13:20                        |
| SUB OUT: MOTLEY,JOHNATHAN               |        |       | 13:20                        |
| TURNOVER by MEDFORD, LESTER             |        |       | 13:08                        |
|                                         |        |       | NGLER,RYAN 13:07             |
|                                         |        |       | COUSINS,ISAIAH 13:00         |
|                                         |        |       | ER,DINJIYL 12:59             |
|                                         |        |       | DDARD,JORDAN 12:59           |
| SUB IN: MOTLEY,JOHNATHAN                |        |       | 12:59                        |
| SUB OUT: MASTON,TERRY                   |        |       | 12:59                        |
| MISSED JUMPER by PRINCE, TAUREAN        |        |       | 12:44                        |
|                                         |        |       | JSINS,ISAIAH 12:44           |
| REBOUND (OFF) by MOTLEY, JOHNATHAN      |        |       | 12:43                        |
| GOOD! JUMPER by MOTLEY, JOHNATHAN [PNT] | V 4    | 10-14 | 12:41                        |
|                                         | V 6    | 10-16 | R by HIELD,BUDDY [PNT] 12:30 |
|                                         |        |       | JSINS,ISAIAH 12:30           |
| GOOD! 3PTR by MCCLURE,KING              | V 3    | 13-16 | 12:23                        |
| ASSIST by MEDFORD,LESTER                |        |       | 12:23                        |
|                                         |        |       | ER by LATTIN,KHADEEM 12:03   |
| REBOUND (DEF) by GATHERS,RICO           |        |       | 12:03                        |
| TIMEOUT media                           |        |       | 11:45                        |
|                                         |        |       | RD,DANTE 11:45               |
|                                         |        |       | ΓIN,KHADEEM 11:45            |
| SUB IN: LINDSEY,JAKE                    |        |       | 11:45                        |
| SUB OUT: MEDFORD,LESTER                 |        |       | 11:45                        |
| GOOD! JUMPER by MCCLURE,KING            | V 1    | 15-16 | 11:31                        |
|                                         |        |       | HIELD,BUDDY 11:09            |
| STEAL by MCCLURE,KING                   |        |       | 11:07                        |
| GOOD! LAYUP by MCCLURE,KING [FB/PNT]    | H 1    | 17-16 | 11:04                        |
| ASSIST by LINDSEY,JAKE                  |        |       | 11:04                        |
|                                         |        |       | ER by BUFORD,DANTE 10:45     |
| BLOCK by PRINCE,TAUREAN                 |        |       | 10:45                        |
| REBOUND (DEF) by GATHERS,RICO           |        |       | 10:44                        |
| MISSED JUMPER by MOTLEY, JOHNATHAN      |        |       | 10:33                        |
| REBOUND (OFF) by GATHERS,RICO           |        |       | 10:33                        |
| MISSED 3PTR by MCCLURE,KING             |        |       | 10:26                        |
|                                         |        |       | D,BUDDY 10:25                |
| REBOUND (OFF) by PRINCE, TAUREAN        |        |       | 10:24                        |
| MISSED 3PTR by PRINCE, TAUREAN          |        |       | 10:06                        |
|                                         |        |       | F) by HIELD,BUDDY 10:05      |
|                                         |        |       | ER by BUFORD,DANTE 09:47     |
| REBOUND (DEF) by GATHERS,RICO           |        |       | 09:47                        |
| MISSED JUMPER by GATHERS,RICO           |        |       | 09:35                        |
| •                                       |        |       | 09:35                        |
| REBOUND (OFF) by MOTLEY, JOHNATHAN      |        |       |                              |

| VISITORS: Oklahoma                       | Time    | Score   | Margin | HOME: Baylor                        |
|------------------------------------------|---------|---------|--------|-------------------------------------|
| MISSED JUMPER by SPANGLER,RYAN           | 09:15   |         | -      | ·                                   |
|                                          | 09:15   |         |        | REBOUND (DEF) by GATHERS,RICO       |
| FOUL by HIELD,BUDDY                      | 08:53   |         |        |                                     |
| SUB IN: WOODARD, JORDAN                  | 08:53   |         |        |                                     |
| SUB OUT: HIELD,BUDDY                     | 08:53   |         |        |                                     |
|                                          | 08:53   |         |        | SUB IN: MASTON, TERRY               |
|                                          | 08:53   |         |        | SUB IN: FREEMAN,AL                  |
|                                          | 08:53   |         |        | SUB IN: MEDFORD, LESTER             |
|                                          | 08:53   |         |        | SUB OUT: GATHERS,RICO               |
|                                          | 08:53   |         |        | SUB OUT: LINDSEY,JAKE               |
|                                          | 08:53   |         |        | SUB OUT: MCCLURE,KING               |
|                                          | 08:51   | 22-16   | H 6    | GOOD! 3PTR by PRINCE, TAUREAN       |
|                                          | 08:51   |         |        | ASSIST by MEDFORD, LESTER           |
| TIMEOUT 30SEC                            | 08:41   |         |        |                                     |
| GOOD! LAYUP by SPANGLER,RYAN [PNT]       | 08:29   | 22-18   | H 4    |                                     |
| ASSIST by WOODARD, JORDAN                | 08:29   |         |        |                                     |
|                                          | 08:07   |         |        | TURNOVER by MEDFORD, LESTER         |
| STEAL by WALKER, DINJIYL                 | 08:07   |         |        |                                     |
| GOOD! 3PTR by WOODARD,JORDAN             | 07:51   | 22-21   | H 1    |                                     |
| ASSIST by SPANGLER,RYAN                  | 07:51   |         |        |                                     |
|                                          | 07:27   | 25-21   | H 4    | GOOD! 3PTR by MEDFORD, LESTER       |
| GOOD! JUMPER by BUFORD,DANTE [PNT]       | 07:06   | 25-23   | H 2    | •                                   |
| ASSIST by WALKER, DINJIYL                | 07:06   |         |        |                                     |
| •                                        | 06:51   |         |        | TURNOVER by MASTON, TERRY           |
| STEAL by BUFORD, DANTE                   | 06:50   |         |        |                                     |
| TIMEOUT media                            | 06:48   |         |        |                                     |
|                                          | 06:48   |         |        | SUB IN: WAINRIGHT,ISHMAIL           |
|                                          | 06:48   |         |        | SUB IN: GATHERS,RICO                |
|                                          | 06:48   |         |        | SUB OUT: MASTON, TERRY              |
|                                          | 06:48   |         |        | SUB OUT: FREEMAN,AL                 |
| GOOD! 3PTR by WOODARD,JORDAN             | 06:37   | 25-26   | V 1    |                                     |
| ASSIST by SPANGLER,RYAN                  | 06:37   |         |        |                                     |
| ·                                        | 06:02   |         |        | MISSED 3PTR by FREEMAN,AL           |
|                                          | 06:02   |         |        | REBOUND (OFF) by GATHERS,RICO       |
| FOUL by COUSINS,ISAIAH                   | 05:59   |         |        |                                     |
| SUB IN: LATTIN,KHADEEM                   | 05:59   |         |        |                                     |
| SUB OUT: SPANGLER,RYAN                   | 05:59   |         |        |                                     |
|                                          | 05:41   | 27-26   | H 1    | GOOD! JUMPER by MASTON, TERRY [PNT] |
|                                          | 05:41   |         |        | ASSIST by MEDFORD, LESTER           |
|                                          | 05:28   |         |        | SUB IN: FREEMAN,AL                  |
|                                          | 05:28   |         |        | SUB IN: MASTON,TERRY                |
|                                          | 05:28   |         |        | SUB OUT: MOTLEY, JOHNATHAN          |
|                                          | 05:28   |         |        | SUB OUT: PRINCE,TAUREAN             |
| TURNOVER by LATTIN,KHADEEM               | 05:19   |         |        | ,                                   |
| •                                        | 05:17   |         |        | STEAL by WAINRIGHT, ISHMAIL         |
|                                          | 04:49   |         |        | TURNOVER by MEDFORD,LESTER          |
| STEAL by COUSINS,ISAIAH                  | 04:48   |         |        | ,                                   |
| GOOD! JUMPER by WOODARD, JORDAN [FB/PNT] | 04:46   | 27-28   | V 1    |                                     |
| ASSIST by COUSINS,ISAIAH                 | 04:46   | <b></b> |        |                                     |
|                                          | 04:46   |         |        | FOUL by FREEMAN,AL                  |
| GOOD! FT by WOODARD, JORDAN              | 04:46   | 27-29   | V 2    | . 3323,                             |
| .,                                       | 04:46   | 0       |        | SUB IN: LINDSEY,JAKE                |
|                                          | <b></b> |         |        | 223 2 2021,371112                   |

| VISITORS: Oklahoma               | Time           | Score | Margin | HOME: Baylor                          |
|----------------------------------|----------------|-------|--------|---------------------------------------|
|                                  | 04:46          |       |        | SUB OUT: MEDFORD, LESTER              |
|                                  | 04:33          |       |        | MISSED JUMPER by MASTON, TERRY        |
| BLOCK by LATTIN,KHADEEM          | 04:33          |       |        |                                       |
| REBOUND (DEF) by WALKER, DINJIYL | 04:31          |       |        |                                       |
| TURNOVER by LATTIN,KHADEEM       | 04:12          |       |        |                                       |
|                                  | 03:54          |       |        | TURNOVER by MASTON, TERRY             |
| STEAL by WOODARD, JORDAN         | 03:53          |       |        |                                       |
|                                  | 03:51          |       |        | FOUL by WAINRIGHT,ISHMAIL             |
| TIMEOUT media                    | 03:51          |       |        |                                       |
| MISSED FT by COUSINS,ISAIAH      | 03:51          |       |        |                                       |
| REBOUND (DEADB) by TEAM          | 03:51          |       |        |                                       |
| MISSED FT by COUSINS,ISAIAH      | 03:51          |       |        |                                       |
|                                  | 03:51          |       |        | REBOUND (DEF) by PRINCE, TAUREAN      |
| SUB IN: SPANGLER,RYAN            | 03:51          |       |        |                                       |
| SUB OUT: BUFORD,DANTE            | 03:51          |       |        |                                       |
|                                  | 03:51          |       |        | SUB IN: MCCLURE,KING                  |
|                                  | 03:51          |       |        | SUB IN: PRINCE, TAUREAN               |
|                                  | 03:51          |       |        | SUB IN: MOTLEY, JOHNATHAN             |
|                                  | 03:51          |       |        | SUB OUT: WAINRIGHT,ISHMAIL            |
|                                  | 03:51          |       |        | SUB OUT: FREEMAN,AL                   |
|                                  | 03:51          |       |        | SUB OUT: GATHERS,RICO                 |
|                                  | 03:43          |       |        | MISSED 3PTR by PRINCE, TAUREAN        |
|                                  | 03:43          |       |        | REBOUND (OFF) by MASTON, TERRY        |
|                                  | 03:34          |       |        | MISSED 3PTR by PRINCE, TAUREAN        |
| REBOUND (DEF) by SPANGLER,RYAN   | 03:34          |       |        | •                                     |
| ,                                | 03:18          |       |        | FOUL by MCCLURE,KING                  |
|                                  | 03:18          |       |        | SUB IN: MEDFORD, LESTER               |
|                                  | 03:18          |       |        | SUB OUT: LINDSEY, JAKE                |
| GOOD! 3PTR by WOODARD, JORDAN    | 03:08          | 27-32 | V 5    |                                       |
| ASSIST by LATTIN,KHADEEM         | 03:08          |       |        |                                       |
| •                                | 02:43          |       |        | MISSED JUMPER by MASTON, TERRY        |
|                                  | 02:43          |       |        | REBOUND (DEADB) by TEAM               |
| FOUL by COUSINS,ISAIAH           | 02:41          |       |        | · · · · · · · · · · · · · · · · · · · |
|                                  | 02:29          |       |        | TURNOVER by PRINCE, TAUREAN           |
| STEAL by COUSINS,ISAIAH          | 02:27          |       |        |                                       |
| GOOD! 3PTR by WOODARD, JORDAN    | 02:24          | 27-35 | V 8    |                                       |
| ASSIST by COUSINS, ISAIAH        | 02:24          | 2, 00 |        |                                       |
| Accier by eccesive, ich will     | 02:13          |       |        | TIMEOUT 30SEC                         |
| FOUL by LATTIN,KHADEEM           | 02:01          |       |        | 11WE001 000E0                         |
| SUB IN: BUFORD,DANTE             | 02:01          |       |        |                                       |
| SUB OUT: LATTIN,KHADEEM          | 02:01          |       |        |                                       |
| OOD OOT. DATTING, ATTIOEEDIN     | 01:43          |       |        | TURNOVER by MEDFORD, LESTER           |
| STEAL by WOODARD, JORDAN         | 01:42          |       |        | TOTINO VEIT BY MEDI OND, LEGIEN       |
| GOOD! JUMPER by BUFORD, DANTE    | 01:42          | 27-37 | V 10   |                                       |
| ASSIST by COUSINS,ISAIAH         | 01:31          | 21-31 | V 10   |                                       |
| FOUL by SPANGLER,RYAN            | 01:11          |       |        |                                       |
| TOOL BY ST ANGLER, ITTAIN        | 01:11          |       |        | MISSED FT by MASTON, TERRY            |
|                                  |                |       |        | REBOUND (DEADB) by TEAM               |
|                                  | 01:11          | 20 27 | V 9    |                                       |
| CLID IN TAMES CUDISTIAN          | 01:11          | 28-37 | v 9    | GOOD! FT by MASTON, TERRY             |
| SUB IN: JAMES, CHRISTIAN         | 01:11          |       |        |                                       |
| SUB OUT: COUSINS,ISAIAH          | 01:11<br>01:11 |       |        | CLID INI. CATLIEDO DICO               |
|                                  | VIIII          |       |        | SUB IN: GATHERS,RICO                  |

| VISITORS: Oklahoma               | Time  | Score | Margin | HOME: Baylor                             |
|----------------------------------|-------|-------|--------|------------------------------------------|
|                                  | 01:11 |       |        | SUB OUT: MASTON, TERRY                   |
| MISSED 3PTR by BUFORD, DANTE     | 00:58 |       |        |                                          |
|                                  | 00:58 |       |        | REBOUND (DEF) by MOTLEY, JOHNATHAN       |
|                                  | 00:47 | 30-37 | V 7    | GOOD! JUMPER by MEDFORD, LESTER [FB/PNT] |
|                                  | 00:47 |       |        | ASSIST by MOTLEY, JOHNATHAN              |
| MISSED JUMPER by SPANGLER,RYAN   | 00:32 |       |        |                                          |
|                                  | 00:32 |       |        | REBOUND (DEF) by MOTLEY, JOHNATHAN       |
|                                  | 00:06 |       |        | FOUL by MEDFORD, LESTER                  |
|                                  | 00:06 |       |        | TURNOVER by MEDFORD, LESTER              |
|                                  | 00:06 |       |        | SUB IN: LINDSEY,JAKE                     |
|                                  | 00:06 |       |        | SUB IN: WAINRIGHT,ISHMAIL                |
|                                  | 00:06 |       |        | SUB OUT: MEDFORD, LESTER                 |
|                                  | 00:06 |       |        | SUB OUT: PRINCE, TAUREAN                 |
| MISSED JUMPER by WOODARD, JORDAN | 00:00 |       |        |                                          |
|                                  | 00:00 |       |        | REBOUND (DEF) by WAINRIGHT, ISHMAIL      |