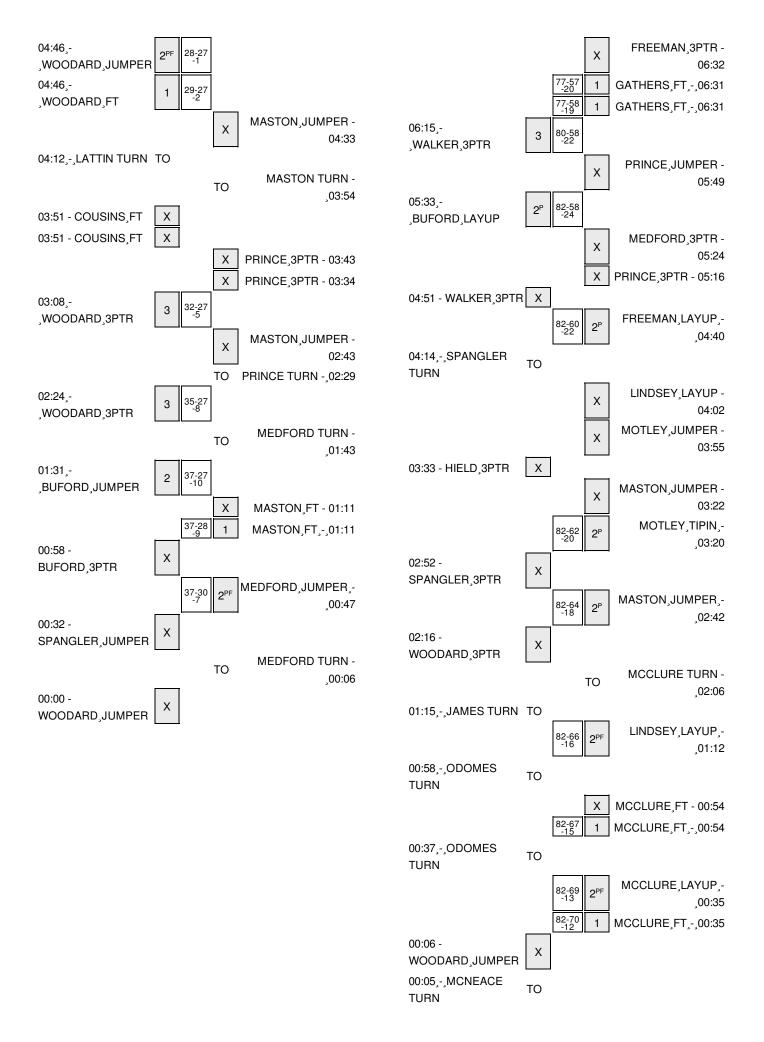

| VISITORS: Oklahoma                       | Time    | Score   | Margin | HOME: Baylor                        |
|------------------------------------------|---------|---------|--------|-------------------------------------|
| MISSED JUMPER by SPANGLER,RYAN           | 09:15   |         | -      | ·                                   |
|                                          | 09:15   |         |        | REBOUND (DEF) by GATHERS,RICO       |
| FOUL by HIELD,BUDDY                      | 08:53   |         |        |                                     |
| SUB IN: WOODARD, JORDAN                  | 08:53   |         |        |                                     |
| SUB OUT: HIELD,BUDDY                     | 08:53   |         |        |                                     |
|                                          | 08:53   |         |        | SUB IN: MASTON, TERRY               |
|                                          | 08:53   |         |        | SUB IN: FREEMAN,AL                  |
|                                          | 08:53   |         |        | SUB IN: MEDFORD, LESTER             |
|                                          | 08:53   |         |        | SUB OUT: GATHERS,RICO               |
|                                          | 08:53   |         |        | SUB OUT: LINDSEY,JAKE               |
|                                          | 08:53   |         |        | SUB OUT: MCCLURE,KING               |
|                                          | 08:51   | 22-16   | H 6    | GOOD! 3PTR by PRINCE, TAUREAN       |
|                                          | 08:51   |         |        | ASSIST by MEDFORD, LESTER           |
| TIMEOUT 30SEC                            | 08:41   |         |        |                                     |
| GOOD! LAYUP by SPANGLER,RYAN [PNT]       | 08:29   | 22-18   | H 4    |                                     |
| ASSIST by WOODARD, JORDAN                | 08:29   |         |        |                                     |
|                                          | 08:07   |         |        | TURNOVER by MEDFORD, LESTER         |
| STEAL by WALKER, DINJIYL                 | 08:07   |         |        |                                     |
| GOOD! 3PTR by WOODARD,JORDAN             | 07:51   | 22-21   | H 1    |                                     |
| ASSIST by SPANGLER,RYAN                  | 07:51   |         |        |                                     |
|                                          | 07:27   | 25-21   | H 4    | GOOD! 3PTR by MEDFORD, LESTER       |
| GOOD! JUMPER by BUFORD,DANTE [PNT]       | 07:06   | 25-23   | H 2    | •                                   |
| ASSIST by WALKER, DINJIYL                | 07:06   |         |        |                                     |
| •                                        | 06:51   |         |        | TURNOVER by MASTON, TERRY           |
| STEAL by BUFORD, DANTE                   | 06:50   |         |        |                                     |
| TIMEOUT media                            | 06:48   |         |        |                                     |
|                                          | 06:48   |         |        | SUB IN: WAINRIGHT,ISHMAIL           |
|                                          | 06:48   |         |        | SUB IN: GATHERS,RICO                |
|                                          | 06:48   |         |        | SUB OUT: MASTON, TERRY              |
|                                          | 06:48   |         |        | SUB OUT: FREEMAN,AL                 |
| GOOD! 3PTR by WOODARD,JORDAN             | 06:37   | 25-26   | V 1    |                                     |
| ASSIST by SPANGLER,RYAN                  | 06:37   |         |        |                                     |
| ·                                        | 06:02   |         |        | MISSED 3PTR by FREEMAN,AL           |
|                                          | 06:02   |         |        | REBOUND (OFF) by GATHERS,RICO       |
| FOUL by COUSINS,ISAIAH                   | 05:59   |         |        |                                     |
| SUB IN: LATTIN,KHADEEM                   | 05:59   |         |        |                                     |
| SUB OUT: SPANGLER,RYAN                   | 05:59   |         |        |                                     |
|                                          | 05:41   | 27-26   | H 1    | GOOD! JUMPER by MASTON, TERRY [PNT] |
|                                          | 05:41   |         |        | ASSIST by MEDFORD, LESTER           |
|                                          | 05:28   |         |        | SUB IN: FREEMAN,AL                  |
|                                          | 05:28   |         |        | SUB IN: MASTON,TERRY                |
|                                          | 05:28   |         |        | SUB OUT: MOTLEY, JOHNATHAN          |
|                                          | 05:28   |         |        | SUB OUT: PRINCE,TAUREAN             |
| TURNOVER by LATTIN,KHADEEM               | 05:19   |         |        | ,                                   |
| •                                        | 05:17   |         |        | STEAL by WAINRIGHT, ISHMAIL         |
|                                          | 04:49   |         |        | TURNOVER by MEDFORD,LESTER          |
| STEAL by COUSINS,ISAIAH                  | 04:48   |         |        | ,                                   |
| GOOD! JUMPER by WOODARD, JORDAN [FB/PNT] | 04:46   | 27-28   | V 1    |                                     |
| ASSIST by COUSINS,ISAIAH                 | 04:46   | <b></b> |        |                                     |
|                                          | 04:46   |         |        | FOUL by FREEMAN,AL                  |
| GOOD! FT by WOODARD, JORDAN              | 04:46   | 27-29   | V 2    | . 3323,                             |
| .,                                       | 04:46   | 0       |        | SUB IN: LINDSEY,JAKE                |
|                                          | <b></b> |         |        | 223 2 2021,371112                   |

| VISITORS: Oklahoma               | Time           | Score | Margin | HOME: Baylor                          |
|----------------------------------|----------------|-------|--------|---------------------------------------|
|                                  | 04:46          |       |        | SUB OUT: MEDFORD, LESTER              |
|                                  | 04:33          |       |        | MISSED JUMPER by MASTON, TERRY        |
| BLOCK by LATTIN,KHADEEM          | 04:33          |       |        |                                       |
| REBOUND (DEF) by WALKER, DINJIYL | 04:31          |       |        |                                       |
| TURNOVER by LATTIN,KHADEEM       | 04:12          |       |        |                                       |
|                                  | 03:54          |       |        | TURNOVER by MASTON, TERRY             |
| STEAL by WOODARD, JORDAN         | 03:53          |       |        |                                       |
|                                  | 03:51          |       |        | FOUL by WAINRIGHT,ISHMAIL             |
| TIMEOUT media                    | 03:51          |       |        |                                       |
| MISSED FT by COUSINS,ISAIAH      | 03:51          |       |        |                                       |
| REBOUND (DEADB) by TEAM          | 03:51          |       |        |                                       |
| MISSED FT by COUSINS,ISAIAH      | 03:51          |       |        |                                       |
|                                  | 03:51          |       |        | REBOUND (DEF) by PRINCE, TAUREAN      |
| SUB IN: SPANGLER,RYAN            | 03:51          |       |        |                                       |
| SUB OUT: BUFORD,DANTE            | 03:51          |       |        |                                       |
|                                  | 03:51          |       |        | SUB IN: MCCLURE,KING                  |
|                                  | 03:51          |       |        | SUB IN: PRINCE, TAUREAN               |
|                                  | 03:51          |       |        | SUB IN: MOTLEY, JOHNATHAN             |
|                                  | 03:51          |       |        | SUB OUT: WAINRIGHT,ISHMAIL            |
|                                  | 03:51          |       |        | SUB OUT: FREEMAN,AL                   |
|                                  | 03:51          |       |        | SUB OUT: GATHERS,RICO                 |
|                                  | 03:43          |       |        | MISSED 3PTR by PRINCE, TAUREAN        |
|                                  | 03:43          |       |        | REBOUND (OFF) by MASTON, TERRY        |
|                                  | 03:34          |       |        | MISSED 3PTR by PRINCE, TAUREAN        |
| REBOUND (DEF) by SPANGLER,RYAN   | 03:34          |       |        | •                                     |
| ,                                | 03:18          |       |        | FOUL by MCCLURE,KING                  |
|                                  | 03:18          |       |        | SUB IN: MEDFORD, LESTER               |
|                                  | 03:18          |       |        | SUB OUT: LINDSEY, JAKE                |
| GOOD! 3PTR by WOODARD, JORDAN    | 03:08          | 27-32 | V 5    |                                       |
| ASSIST by LATTIN,KHADEEM         | 03:08          |       |        |                                       |
| •                                | 02:43          |       |        | MISSED JUMPER by MASTON, TERRY        |
|                                  | 02:43          |       |        | REBOUND (DEADB) by TEAM               |
| FOUL by COUSINS,ISAIAH           | 02:41          |       |        | · · · · · · · · · · · · · · · · · · · |
|                                  | 02:29          |       |        | TURNOVER by PRINCE, TAUREAN           |
| STEAL by COUSINS,ISAIAH          | 02:27          |       |        |                                       |
| GOOD! 3PTR by WOODARD, JORDAN    | 02:24          | 27-35 | V 8    |                                       |
| ASSIST by COUSINS, ISAIAH        | 02:24          | 2, 00 |        |                                       |
| Accier by eccesive, ich will     | 02:13          |       |        | TIMEOUT 30SEC                         |
| FOUL by LATTIN,KHADEEM           | 02:01          |       |        | 11WE001 000E0                         |
| SUB IN: BUFORD,DANTE             | 02:01          |       |        |                                       |
| SUB OUT: LATTIN,KHADEEM          | 02:01          |       |        |                                       |
| OOD OOT. DATTING, ATTIOEEDIN     | 01:43          |       |        | TURNOVER by MEDFORD, LESTER           |
| STEAL by WOODARD, JORDAN         | 01:42          |       |        | TOTINO VEIT BY MEDI OND, LEGIEN       |
| GOOD! JUMPER by BUFORD, DANTE    | 01:42          | 27-37 | V 10   |                                       |
| ASSIST by COUSINS,ISAIAH         | 01:31          | 21-31 | V 10   |                                       |
| FOUL by SPANGLER,RYAN            | 01:11          |       |        |                                       |
| TOOL BY ST ANGLER, ITTAIN        | 01:11          |       |        | MISSED FT by MASTON, TERRY            |
|                                  |                |       |        | REBOUND (DEADB) by TEAM               |
|                                  | 01:11          | 20 27 | V 9    |                                       |
| CLID IN TAMES CUDISTIAN          | 01:11          | 28-37 | v 9    | GOOD! FT by MASTON, TERRY             |
| SUB IN: JAMES, CHRISTIAN         | 01:11          |       |        |                                       |
| SUB OUT: COUSINS,ISAIAH          | 01:11<br>01:11 |       |        | CLID INI. CATLIEDO DICO               |
|                                  | VIIII          |       |        | SUB IN: GATHERS,RICO                  |

| VISITORS: Oklahoma               | Time  | Score | Margin | HOME: Baylor                             |
|----------------------------------|-------|-------|--------|------------------------------------------|
|                                  | 01:11 |       |        | SUB OUT: MASTON, TERRY                   |
| MISSED 3PTR by BUFORD, DANTE     | 00:58 |       |        |                                          |
|                                  | 00:58 |       |        | REBOUND (DEF) by MOTLEY, JOHNATHAN       |
|                                  | 00:47 | 30-37 | V 7    | GOOD! JUMPER by MEDFORD, LESTER [FB/PNT] |
|                                  | 00:47 |       |        | ASSIST by MOTLEY, JOHNATHAN              |
| MISSED JUMPER by SPANGLER,RYAN   | 00:32 |       |        |                                          |
|                                  | 00:32 |       |        | REBOUND (DEF) by MOTLEY, JOHNATHAN       |
|                                  | 00:06 |       |        | FOUL by MEDFORD, LESTER                  |
|                                  | 00:06 |       |        | TURNOVER by MEDFORD, LESTER              |
|                                  | 00:06 |       |        | SUB IN: LINDSEY,JAKE                     |
|                                  | 00:06 |       |        | SUB IN: WAINRIGHT,ISHMAIL                |
|                                  | 00:06 |       |        | SUB OUT: MEDFORD, LESTER                 |
|                                  | 00:06 |       |        | SUB OUT: PRINCE, TAUREAN                 |
| MISSED JUMPER by WOODARD, JORDAN | 00:00 |       |        |                                          |
|                                  | 00:00 |       |        | REBOUND (DEF) by WAINRIGHT, ISHMAIL      |

| VISITORS: Oklahoma                   | Time  | Score  | Margin | HOME: Baylor                            |
|--------------------------------------|-------|--------|--------|-----------------------------------------|
| BLOCK by LATTIN,KHADEEM              | 11:20 |        |        |                                         |
| REBOUND (DEF) by HIELD,BUDDY         | 11:19 |        |        |                                         |
| GOOD! JUMPER by COUSINS,ISAIAH       | 11:13 | 47-64  | V 17   |                                         |
| ASSIST by WOODARD, JORDAN            | 11:13 |        |        |                                         |
|                                      | 11:03 |        |        | TIMEOUT 30SEC                           |
|                                      | 10:44 |        |        | MISSED JUMPER by FREEMAN,AL             |
| BLOCK by LATTIN,KHADEEM              | 10:43 |        |        | •                                       |
| •                                    | 10:43 |        |        | REBOUND (OFF) by MOTLEY, JOHNATHAN      |
| FOUL by LATTIN,KHADEEM               | 10:42 |        |        | (2 , 2, 2                               |
| ,                                    | 10:42 |        |        | MISSED FT by MOTLEY, JOHNATHAN          |
|                                      | 10:42 |        |        | REBOUND (DEADB) by TEAM                 |
|                                      | 10:42 | 48-64  | V 16   | GOOD! FT by MOTLEY, JOHNATHAN           |
| SUB IN: WALKER, DINJIYL              | 10:42 | 10 0 1 | * 10   | GGG.11 SJ 11161221,001111011110111      |
| SUB IN: SPANGLER,RYAN                | 10:42 |        |        |                                         |
| SUB OUT: WOODARD, JORDAN             | 10:42 |        |        |                                         |
| SUB OUT: LATTIN,KHADEEM              | 10:42 |        |        |                                         |
| MISSED 3PTR by SPANGLER,RYAN         | 10:31 |        |        |                                         |
| MIGGED OF ITT BY OF ANGLEIT, ITTAIN  | 10:31 |        |        | REBOUND (DEF) by MEDFORD,LESTER         |
|                                      | 10:24 |        |        | FOUL by FREEMAN,AL                      |
|                                      | 10:24 |        |        | •                                       |
| COOR HIMPER by COUCING ICAIALLIDATI  |       | 40.00  | V 18   | TURNOVER by FREEMAN,AL                  |
| GOOD! JUMPER by COUSINS,ISAIAH [PNT] | 10:11 | 48-66  |        | OOODI ODTO II DDINOT TALIDEAN           |
|                                      | 09:41 | 51-66  | V 15   | GOOD! 3PTR by PRINCE,TAUREAN            |
| AMOOFE OF THE PURCHE DANKE           | 09:41 |        |        | ASSIST by FREEMAN,AL                    |
| MISSED 3PTR by BUFORD,DANTE          | 09:27 |        |        |                                         |
|                                      | 09:27 |        |        | REBOUND (DEF) by MEDFORD, LESTER        |
|                                      | 09:18 |        |        | MISSED LAYUP by MEDFORD,LESTER          |
| REBOUND (DEF) by HIELD,BUDDY         | 09:18 |        |        |                                         |
| GOOD! 3PTR by WALKER,DINJIYL         | 08:54 | 51-69  | V 18   |                                         |
| ASSIST by COUSINS,ISAIAH             | 08:54 |        |        |                                         |
|                                      | 08:40 | 53-69  | V 16   | GOOD! JUMPER by MOTLEY, JOHNATHAN [PNT] |
|                                      | 08:40 |        |        | ASSIST by MEDFORD,LESTER                |
|                                      | 08:25 |        |        | SUB IN: GATHERS,RICO                    |
|                                      | 08:25 |        |        | SUB OUT: MOTLEY,JOHNATHAN               |
| GOOD! 3PTR by SPANGLER,RYAN          | 08:15 | 53-72  | V 19   |                                         |
| ASSIST by COUSINS,ISAIAH             | 08:15 |        |        |                                         |
|                                      | 07:56 |        |        | MISSED JUMPER by MCCLURE,KING           |
| REBOUND (DEF) by SPANGLER,RYAN       | 07:56 |        |        |                                         |
| GOOD! JUMPER by HIELD, BUDDY         | 07:40 | 53-74  | V 21   |                                         |
|                                      | 07:31 |        |        | TIMEOUT 30SEC                           |
|                                      | 07:31 |        |        | SUB IN: MOTLEY,JOHNATHAN                |
|                                      | 07:31 |        |        | SUB OUT: MCCLURE,KING                   |
|                                      | 07:24 | 55-74  | V 19   | GOOD! JUMPER by MOTLEY, JOHNATHAN [PNT] |
|                                      | 07:24 |        |        | ASSIST by MEDFORD, LESTER               |
| FOUL by WALKER, DINJIYL              | 07:24 |        |        |                                         |
|                                      | 07:24 | 56-74  | V 18   | GOOD! FT by MOTLEY, JOHNATHAN           |
| GOOD! 3PTR by SPANGLER,RYAN          | 06:57 | 56-77  | V 21   |                                         |
| ASSIST by COUSINS,ISAIAH             | 06:57 |        |        |                                         |
|                                      | 06:32 |        |        | MISSED 3PTR by FREEMAN,AL               |
|                                      | 06:32 |        |        | REBOUND (DEADB) by TEAM                 |
| FOUL by BUFORD, DANTE                | 06:31 |        |        |                                         |
|                                      | 06:31 | 57-77  | V 20   | GOOD! FT by GATHERS,RICO                |
|                                      | 06:31 | 58-77  | V 19   | GOOD! FT by GATHERS,RICO                |
|                                      |       |        |        | , ,                                     |