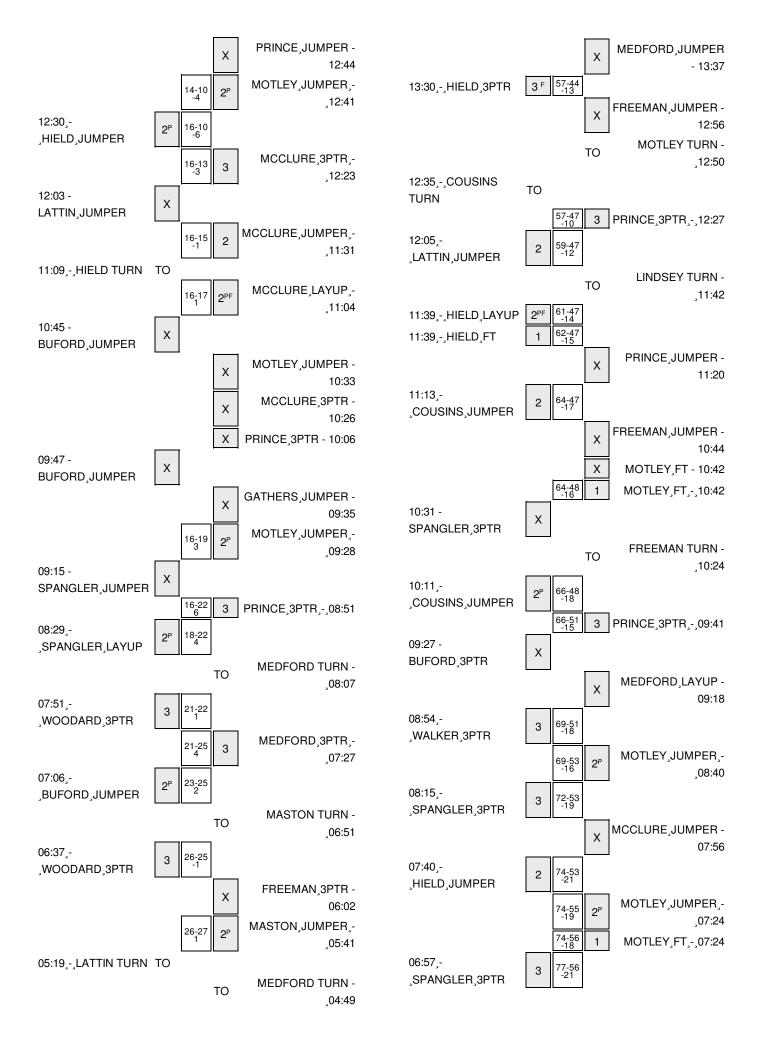

| HOME: Baylor                            | Margin | Score | oma Time                     |
|-----------------------------------------|--------|-------|------------------------------|
|                                         |        |       | JSINS,ISAIAH 14:42           |
| MISSED 3PTR by PRINCE,TAUREAN           |        |       | 14:21                        |
|                                         |        |       | F) by WOODARD, JORDAN 14:21  |
|                                         |        |       | by COUSINS,ISAIAH 13:50      |
| REBOUND (DEF) by MCCLURE,KING           |        |       | 13:50                        |
| MISSED JUMPER by MOTLEY, JOHNATHAN      |        |       | 13:31                        |
|                                         |        |       | F) by HIELD,BUDDY 13:31      |
|                                         |        |       | SPANGLER,RYAN 13:20          |
| SUB IN: GATHERS,RICO                    |        |       | 13:20                        |
| SUB OUT: MOTLEY,JOHNATHAN               |        |       | 13:20                        |
| TURNOVER by MEDFORD, LESTER             |        |       | 13:08                        |
|                                         |        |       | NGLER,RYAN 13:07             |
|                                         |        |       | COUSINS,ISAIAH 13:00         |
|                                         |        |       | ER,DINJIYL 12:59             |
|                                         |        |       | DDARD,JORDAN 12:59           |
| SUB IN: MOTLEY,JOHNATHAN                |        |       | 12:59                        |
| SUB OUT: MASTON,TERRY                   |        |       | 12:59                        |
| MISSED JUMPER by PRINCE, TAUREAN        |        |       | 12:44                        |
|                                         |        |       | JSINS,ISAIAH 12:44           |
| REBOUND (OFF) by MOTLEY, JOHNATHAN      |        |       | 12:43                        |
| GOOD! JUMPER by MOTLEY, JOHNATHAN [PNT] | V 4    | 10-14 | 12:41                        |
|                                         | V 6    | 10-16 | R by HIELD,BUDDY [PNT] 12:30 |
|                                         |        |       | JSINS,ISAIAH 12:30           |
| GOOD! 3PTR by MCCLURE,KING              | V 3    | 13-16 | 12:23                        |
| ASSIST by MEDFORD,LESTER                |        |       | 12:23                        |
|                                         |        |       | ER by LATTIN,KHADEEM 12:03   |
| REBOUND (DEF) by GATHERS,RICO           |        |       | 12:03                        |
| TIMEOUT media                           |        |       | 11:45                        |
|                                         |        |       | RD,DANTE 11:45               |
|                                         |        |       | ΓIN,KHADEEM 11:45            |
| SUB IN: LINDSEY,JAKE                    |        |       | 11:45                        |
| SUB OUT: MEDFORD,LESTER                 |        |       | 11:45                        |
| GOOD! JUMPER by MCCLURE,KING            | V 1    | 15-16 | 11:31                        |
|                                         |        |       | HIELD,BUDDY 11:09            |
| STEAL by MCCLURE,KING                   |        |       | 11:07                        |
| GOOD! LAYUP by MCCLURE,KING [FB/PNT]    | H 1    | 17-16 | 11:04                        |
| ASSIST by LINDSEY,JAKE                  |        |       | 11:04                        |
|                                         |        |       | ER by BUFORD,DANTE 10:45     |
| BLOCK by PRINCE,TAUREAN                 |        |       | 10:45                        |
| REBOUND (DEF) by GATHERS,RICO           |        |       | 10:44                        |
| MISSED JUMPER by MOTLEY, JOHNATHAN      |        |       | 10:33                        |
| REBOUND (OFF) by GATHERS,RICO           |        |       | 10:33                        |
| MISSED 3PTR by MCCLURE,KING             |        |       | 10:26                        |
|                                         |        |       | D,BUDDY 10:25                |
| REBOUND (OFF) by PRINCE, TAUREAN        |        |       | 10:24                        |
| MISSED 3PTR by PRINCE, TAUREAN          |        |       | 10:06                        |
|                                         |        |       | F) by HIELD,BUDDY 10:05      |
|                                         |        |       | ER by BUFORD,DANTE 09:47     |
| REBOUND (DEF) by GATHERS,RICO           |        |       | 09:47                        |
| MISSED JUMPER by GATHERS,RICO           |        |       | 09:35                        |
| •                                       |        |       | 09:35                        |
| REBOUND (OFF) by MOTLEY, JOHNATHAN      |        |       |                              |

| VISITORS: Oklahoma                       | Time    | Score   | Margin | HOME: Baylor                        |
|------------------------------------------|---------|---------|--------|-------------------------------------|
| MISSED JUMPER by SPANGLER,RYAN           | 09:15   |         | -      | ·                                   |
|                                          | 09:15   |         |        | REBOUND (DEF) by GATHERS,RICO       |
| FOUL by HIELD,BUDDY                      | 08:53   |         |        |                                     |
| SUB IN: WOODARD, JORDAN                  | 08:53   |         |        |                                     |
| SUB OUT: HIELD,BUDDY                     | 08:53   |         |        |                                     |
|                                          | 08:53   |         |        | SUB IN: MASTON, TERRY               |
|                                          | 08:53   |         |        | SUB IN: FREEMAN,AL                  |
|                                          | 08:53   |         |        | SUB IN: MEDFORD, LESTER             |
|                                          | 08:53   |         |        | SUB OUT: GATHERS,RICO               |
|                                          | 08:53   |         |        | SUB OUT: LINDSEY,JAKE               |
|                                          | 08:53   |         |        | SUB OUT: MCCLURE,KING               |
|                                          | 08:51   | 22-16   | H 6    | GOOD! 3PTR by PRINCE, TAUREAN       |
|                                          | 08:51   |         |        | ASSIST by MEDFORD, LESTER           |
| TIMEOUT 30SEC                            | 08:41   |         |        |                                     |
| GOOD! LAYUP by SPANGLER,RYAN [PNT]       | 08:29   | 22-18   | H 4    |                                     |
| ASSIST by WOODARD, JORDAN                | 08:29   |         |        |                                     |
|                                          | 08:07   |         |        | TURNOVER by MEDFORD, LESTER         |
| STEAL by WALKER, DINJIYL                 | 08:07   |         |        |                                     |
| GOOD! 3PTR by WOODARD,JORDAN             | 07:51   | 22-21   | H 1    |                                     |
| ASSIST by SPANGLER,RYAN                  | 07:51   |         |        |                                     |
|                                          | 07:27   | 25-21   | H 4    | GOOD! 3PTR by MEDFORD, LESTER       |
| GOOD! JUMPER by BUFORD,DANTE [PNT]       | 07:06   | 25-23   | H 2    | •                                   |
| ASSIST by WALKER, DINJIYL                | 07:06   |         |        |                                     |
| •                                        | 06:51   |         |        | TURNOVER by MASTON, TERRY           |
| STEAL by BUFORD, DANTE                   | 06:50   |         |        |                                     |
| TIMEOUT media                            | 06:48   |         |        |                                     |
|                                          | 06:48   |         |        | SUB IN: WAINRIGHT,ISHMAIL           |
|                                          | 06:48   |         |        | SUB IN: GATHERS,RICO                |
|                                          | 06:48   |         |        | SUB OUT: MASTON, TERRY              |
|                                          | 06:48   |         |        | SUB OUT: FREEMAN,AL                 |
| GOOD! 3PTR by WOODARD,JORDAN             | 06:37   | 25-26   | V 1    |                                     |
| ASSIST by SPANGLER,RYAN                  | 06:37   |         |        |                                     |
| ·                                        | 06:02   |         |        | MISSED 3PTR by FREEMAN,AL           |
|                                          | 06:02   |         |        | REBOUND (OFF) by GATHERS,RICO       |
| FOUL by COUSINS,ISAIAH                   | 05:59   |         |        |                                     |
| SUB IN: LATTIN,KHADEEM                   | 05:59   |         |        |                                     |
| SUB OUT: SPANGLER,RYAN                   | 05:59   |         |        |                                     |
|                                          | 05:41   | 27-26   | H 1    | GOOD! JUMPER by MASTON, TERRY [PNT] |
|                                          | 05:41   |         |        | ASSIST by MEDFORD, LESTER           |
|                                          | 05:28   |         |        | SUB IN: FREEMAN,AL                  |
|                                          | 05:28   |         |        | SUB IN: MASTON,TERRY                |
|                                          | 05:28   |         |        | SUB OUT: MOTLEY, JOHNATHAN          |
|                                          | 05:28   |         |        | SUB OUT: PRINCE,TAUREAN             |
| TURNOVER by LATTIN,KHADEEM               | 05:19   |         |        | ,                                   |
| •                                        | 05:17   |         |        | STEAL by WAINRIGHT, ISHMAIL         |
|                                          | 04:49   |         |        | TURNOVER by MEDFORD,LESTER          |
| STEAL by COUSINS,ISAIAH                  | 04:48   |         |        | ,                                   |
| GOOD! JUMPER by WOODARD, JORDAN [FB/PNT] | 04:46   | 27-28   | V 1    |                                     |
| ASSIST by COUSINS,ISAIAH                 | 04:46   | <b></b> |        |                                     |
|                                          | 04:46   |         |        | FOUL by FREEMAN,AL                  |
| GOOD! FT by WOODARD, JORDAN              | 04:46   | 27-29   | V 2    | . 3323,                             |
| .,                                       | 04:46   | 0       |        | SUB IN: LINDSEY,JAKE                |
|                                          | <b></b> |         |        | 223 2 2021,371112                   |

| VISITORS: Oklahoma               | Time           | Score | Margin | HOME: Baylor                          |
|----------------------------------|----------------|-------|--------|---------------------------------------|
|                                  | 04:46          |       |        | SUB OUT: MEDFORD, LESTER              |
|                                  | 04:33          |       |        | MISSED JUMPER by MASTON, TERRY        |
| BLOCK by LATTIN,KHADEEM          | 04:33          |       |        |                                       |
| REBOUND (DEF) by WALKER, DINJIYL | 04:31          |       |        |                                       |
| TURNOVER by LATTIN,KHADEEM       | 04:12          |       |        |                                       |
|                                  | 03:54          |       |        | TURNOVER by MASTON, TERRY             |
| STEAL by WOODARD, JORDAN         | 03:53          |       |        |                                       |
|                                  | 03:51          |       |        | FOUL by WAINRIGHT,ISHMAIL             |
| TIMEOUT media                    | 03:51          |       |        |                                       |
| MISSED FT by COUSINS,ISAIAH      | 03:51          |       |        |                                       |
| REBOUND (DEADB) by TEAM          | 03:51          |       |        |                                       |
| MISSED FT by COUSINS,ISAIAH      | 03:51          |       |        |                                       |
|                                  | 03:51          |       |        | REBOUND (DEF) by PRINCE, TAUREAN      |
| SUB IN: SPANGLER,RYAN            | 03:51          |       |        |                                       |
| SUB OUT: BUFORD,DANTE            | 03:51          |       |        |                                       |
|                                  | 03:51          |       |        | SUB IN: MCCLURE,KING                  |
|                                  | 03:51          |       |        | SUB IN: PRINCE, TAUREAN               |
|                                  | 03:51          |       |        | SUB IN: MOTLEY, JOHNATHAN             |
|                                  | 03:51          |       |        | SUB OUT: WAINRIGHT,ISHMAIL            |
|                                  | 03:51          |       |        | SUB OUT: FREEMAN,AL                   |
|                                  | 03:51          |       |        | SUB OUT: GATHERS,RICO                 |
|                                  | 03:43          |       |        | MISSED 3PTR by PRINCE, TAUREAN        |
|                                  | 03:43          |       |        | REBOUND (OFF) by MASTON, TERRY        |
|                                  | 03:34          |       |        | MISSED 3PTR by PRINCE, TAUREAN        |
| REBOUND (DEF) by SPANGLER,RYAN   | 03:34          |       |        | •                                     |
| ,                                | 03:18          |       |        | FOUL by MCCLURE,KING                  |
|                                  | 03:18          |       |        | SUB IN: MEDFORD, LESTER               |
|                                  | 03:18          |       |        | SUB OUT: LINDSEY, JAKE                |
| GOOD! 3PTR by WOODARD, JORDAN    | 03:08          | 27-32 | V 5    |                                       |
| ASSIST by LATTIN,KHADEEM         | 03:08          |       |        |                                       |
| •                                | 02:43          |       |        | MISSED JUMPER by MASTON, TERRY        |
|                                  | 02:43          |       |        | REBOUND (DEADB) by TEAM               |
| FOUL by COUSINS,ISAIAH           | 02:41          |       |        | · · · · · · · · · · · · · · · · · · · |
|                                  | 02:29          |       |        | TURNOVER by PRINCE, TAUREAN           |
| STEAL by COUSINS,ISAIAH          | 02:27          |       |        |                                       |
| GOOD! 3PTR by WOODARD, JORDAN    | 02:24          | 27-35 | V 8    |                                       |
| ASSIST by COUSINS, ISAIAH        | 02:24          | 2, 00 |        |                                       |
| Accier by eccesive, ich will     | 02:13          |       |        | TIMEOUT 30SEC                         |
| FOUL by LATTIN,KHADEEM           | 02:01          |       |        | 11WE001 000E0                         |
| SUB IN: BUFORD,DANTE             | 02:01          |       |        |                                       |
| SUB OUT: LATTIN,KHADEEM          | 02:01          |       |        |                                       |
| OOD OOT. DATTING, ATTIOEEDIN     | 01:43          |       |        | TURNOVER by MEDFORD, LESTER           |
| STEAL by WOODARD, JORDAN         | 01:42          |       |        | TOTINO VEIT BY MEDI OND, LEGIEN       |
| GOOD! JUMPER by BUFORD, DANTE    | 01:42          | 27-37 | V 10   |                                       |
| ASSIST by COUSINS,ISAIAH         | 01:31          | 21-31 | V 10   |                                       |
| FOUL by SPANGLER,RYAN            | 01:11          |       |        |                                       |
| TOOL BY ST ANGLER, ITTAIN        | 01:11          |       |        | MISSED FT by MASTON, TERRY            |
|                                  |                |       |        | REBOUND (DEADB) by TEAM               |
|                                  | 01:11          | 20 27 | V 9    |                                       |
| CLID IN TAMES CUDISTIAN          | 01:11          | 28-37 | v 9    | GOOD! FT by MASTON, TERRY             |
| SUB IN: JAMES, CHRISTIAN         | 01:11          |       |        |                                       |
| SUB OUT: COUSINS,ISAIAH          | 01:11<br>01:11 |       |        | CLID INI. CATLIEDO DICO               |
|                                  | VIIII          |       |        | SUB IN: GATHERS,RICO                  |

| VISITORS: Oklahoma               | Time  | Score | Margin | HOME: Baylor                             |
|----------------------------------|-------|-------|--------|------------------------------------------|
|                                  | 01:11 |       |        | SUB OUT: MASTON, TERRY                   |
| MISSED 3PTR by BUFORD, DANTE     | 00:58 |       |        |                                          |
|                                  | 00:58 |       |        | REBOUND (DEF) by MOTLEY, JOHNATHAN       |
|                                  | 00:47 | 30-37 | V 7    | GOOD! JUMPER by MEDFORD, LESTER [FB/PNT] |
|                                  | 00:47 |       |        | ASSIST by MOTLEY, JOHNATHAN              |
| MISSED JUMPER by SPANGLER,RYAN   | 00:32 |       |        |                                          |
|                                  | 00:32 |       |        | REBOUND (DEF) by MOTLEY, JOHNATHAN       |
|                                  | 00:06 |       |        | FOUL by MEDFORD, LESTER                  |
|                                  | 00:06 |       |        | TURNOVER by MEDFORD, LESTER              |
|                                  | 00:06 |       |        | SUB IN: LINDSEY,JAKE                     |
|                                  | 00:06 |       |        | SUB IN: WAINRIGHT,ISHMAIL                |
|                                  | 00:06 |       |        | SUB OUT: MEDFORD, LESTER                 |
|                                  | 00:06 |       |        | SUB OUT: PRINCE, TAUREAN                 |
| MISSED JUMPER by WOODARD, JORDAN | 00:00 |       |        |                                          |
|                                  | 00:00 |       |        | REBOUND (DEF) by WAINRIGHT, ISHMAIL      |

#### Oklahoma vs Baylor 1/23/2016; 11:00 am at Ferrell Center (Waco, Texas) Period 2 Play-By-Play

| VISITORS: Oklahoma                   | Time  | Score  | Margin     | HOME: Baylor                       |
|--------------------------------------|-------|--------|------------|------------------------------------|
|                                      | 19:36 |        |            | FOUL by GATHERS,RICO               |
| GOOD! FT by LATTIN,KHADEEM           | 19:36 | 30-38  | V 8        |                                    |
| MISSED FT by LATTIN,KHADEEM          | 19:36 |        |            |                                    |
|                                      | 19:36 |        |            | REBOUND (DEF) by GATHERS,RICO      |
|                                      | 19:18 | 33-38  | V 5        | GOOD! 3PTR by FREEMAN,AL           |
|                                      | 19:18 |        |            | ASSIST by WAINRIGHT,ISHMAIL        |
| GOOD! JUMPER by LATTIN,KHADEEM [PNT] | 19:03 | 33-40  | V 7        |                                    |
| ASSIST by HIELD,BUDDY                | 19:03 |        |            |                                    |
|                                      | 18:45 | 36-40  | V 4        | GOOD! 3PTR by WAINRIGHT, ISHMAIL   |
|                                      | 18:45 |        |            | ASSIST by FREEMAN,AL               |
| MISSED 3PTR by WOODARD,JORDAN        | 18:34 |        |            |                                    |
| REBOUND (OFF) by HIELD, BUDDY        | 18:34 |        |            |                                    |
| TURNOVER by HIELD,BUDDY              | 18:28 |        |            |                                    |
|                                      | 18:26 |        |            | STEAL by PRINCE, TAUREAN           |
| FOUL by WOODARD, JORDAN              | 18:25 |        |            |                                    |
|                                      | 18:11 | 38-40  | V 2        | GOOD! JUMPER by FREEMAN,AL [PNT]   |
|                                      | 17:57 |        |            | FOUL by GATHERS,RICO               |
| GOOD! FT by SPANGLER,RYAN            | 17:57 | 38-41  | V 3        | •                                  |
| MISSED FT by SPANGLER,RYAN           | 17:57 |        |            |                                    |
|                                      | 17:57 |        |            | REBOUND (DEF) by GATHERS,RICO      |
|                                      | 17:39 | 41-41  | Т          | GOOD! 3PTR by WAINRIGHT,ISHMAIL    |
|                                      | 17:39 |        | ·          | ASSIST by PRINCE,TAUREAN           |
| GOOD! 3PTR by HIELD,BUDDY            | 17:17 | 41-44  | V 3        | 7,00,01 5,771,1102,77,01127,11     |
| ASSIST by LATTIN,KHADEEM             | 17:17 | 71. 77 | <b>V O</b> |                                    |
| ACCION BY DAY MAJARIMOLLIN           | 16:54 |        |            | TURNOVER by MEDFORD,LESTER         |
| STEAL by WOODARD,JORDAN              | 16:53 |        |            | TOTING VETT BY INLEST OTTE, LEGTER |
| GOOD! 3PTR by HIELD,BUDDY [FB]       | 16:51 | 41-47  | V 6        |                                    |
| ASSIST by WOODARD, JORDAN            | 16:51 | 41-47  | V 0        |                                    |
| SUB IN: BUFORD,DANTE                 | 16:41 |        |            |                                    |
|                                      |       |        |            |                                    |
| SUB OUT: HIELD,BUDDY                 | 16:41 |        |            | TIMEOUT 000E0                      |
|                                      | 16:40 |        |            | TIMEOUT 30SEC                      |
| DI COMI I ATTINIMI MAREEM            | 16:32 |        |            | MISSED JUMPER by FREEMAN,AL        |
| BLOCK by LATTIN,KHADEEM              | 16:32 |        |            |                                    |
|                                      | 16:32 |        |            | REBOUND (OFF) by TEAM              |
|                                      | 16:21 |        |            | MISSED JUMPER by MEDFORD,LESTER    |
| REBOUND (DEF) by COUSINS,ISAIAH      | 16:21 |        |            |                                    |
| GOOD! 3PTR by COUSINS,ISAIAH         | 16:11 | 41-50  | V 9        |                                    |
| ASSIST by SPANGLER,RYAN              | 16:11 |        |            |                                    |
| FOUL by SPANGLER,RYAN                | 15:56 |        |            |                                    |
|                                      | 15:56 |        |            | TIMEOUT MEDIA                      |
|                                      | 15:56 |        |            | MISSED FT by MEDFORD,LESTER        |
|                                      | 15:56 |        |            | REBOUND (DEADB) by TEAM            |
|                                      | 15:56 | 42-50  | V 8        | GOOD! FT by MEDFORD,LESTER         |
| SUB IN: HIELD,BUDDY                  | 15:56 |        |            |                                    |
| SUB OUT: BUFORD,DANTE                | 15:56 |        |            |                                    |
| FOUL by SPANGLER,RYAN                | 15:38 |        |            |                                    |
| TURNOVER by SPANGLER,RYAN            | 15:38 |        |            |                                    |

| VISITORS: Oklahoma                     | Time  | Score | Margin | HOME: Baylor                       |
|----------------------------------------|-------|-------|--------|------------------------------------|
|                                        | 15:23 | 44-50 | V 6    | GOOD! JUMPER by PRINCE, TAUREAN    |
|                                        | 15:23 |       |        | ASSIST by MEDFORD, LESTER          |
| GOOD! JUMPER by LATTIN,KHADEEM         | 14:58 | 44-52 | V 8    |                                    |
| ASSIST by COUSINS,ISAIAH               | 14:58 |       |        |                                    |
|                                        | 14:38 |       |        | MISSED 3PTR by FREEMAN,AL          |
|                                        | 14:38 |       |        | REBOUND (OFF) by GATHERS,RICO      |
|                                        | 14:32 |       |        | MISSED LAYUP by GATHERS,RICO       |
| REBOUND (DEF) by LATTIN,KHADEEM        | 14:32 |       |        | •                                  |
| MISSED 3PTR by HIELD, BUDDY            | 14:27 |       |        |                                    |
| • ,                                    | 14:27 |       |        | REBOUND (DEF) by PRINCE, TAUREAN   |
|                                        | 14:15 |       |        | MISSED 3PTR by WAINRIGHT, ISHMAIL  |
| REBOUND (DEF) by HIELD,BUDDY           | 14:15 |       |        |                                    |
| ······································ | 14:12 |       |        | FOUL by PRINCE, TAUREAN            |
|                                        | 14:12 |       |        | SUB IN: MOTLEY, JOHNATHAN          |
|                                        | 14:12 |       |        | SUB IN: MASTON,TERRY               |
|                                        | 14:12 |       |        | SUB OUT: GATHERS,RICO              |
|                                        | 14:12 |       |        | SUB OUT: PRINCE,TAUREAN            |
| GOOD! JUMPER by SPANGLER,RYAN [PNT]    | 13:58 | 44-54 | V 10   | SOB COT. I THINGE, I ACITEAN       |
| ASSIST by WOODARD, JORDAN              | 13:58 | 44-04 | V 10   |                                    |
| ASSIST BY WOODAND,JONDAN               | 13:37 |       |        | MICCED HIMDED by MEDEODD LECTED    |
| DEDOLIND (DEE) by LATTIN KLIADEEM      |       |       |        | MISSED JUMPER by MEDFORD,LESTER    |
| REBOUND (DEF) by LATTIN,KHADEEM        | 13:37 | 44.57 | V 40   |                                    |
| GOOD! 3PTR by HIELD,BUDDY [FB]         | 13:30 | 44-57 | V 13   |                                    |
| ASSIST by WOODARD, JORDAN              | 13:30 |       |        |                                    |
| SUB IN: BUFORD,DANTE                   | 13:06 |       |        |                                    |
| SUB OUT: SPANGLER,RYAN                 | 13:06 |       |        |                                    |
|                                        | 13:06 |       |        | SUB IN: PRINCE,TAUREAN             |
|                                        | 13:06 |       |        | SUB IN: LINDSEY,JAKE               |
|                                        | 13:06 |       |        | SUB OUT: MEDFORD,LESTER            |
|                                        | 13:06 |       |        | SUB OUT: WAINRIGHT,ISHMAIL         |
|                                        | 12:56 |       |        | MISSED JUMPER by FREEMAN,AL        |
|                                        | 12:56 |       |        | REBOUND (OFF) by MOTLEY, JOHNATHAN |
|                                        | 12:50 |       |        | TURNOVER by MOTLEY, JOHNATHAN      |
| STEAL by LATTIN,KHADEEM                | 12:48 |       |        |                                    |
| TURNOVER by COUSINS,ISAIAH             | 12:35 |       |        |                                    |
|                                        | 12:34 |       |        | STEAL by LINDSEY,JAKE              |
| FOUL by WOODARD, JORDAN                | 12:29 |       |        |                                    |
|                                        | 12:27 | 47-57 | V 10   | GOOD! 3PTR by PRINCE,TAUREAN       |
|                                        | 12:27 |       |        | ASSIST by LINDSEY,JAKE             |
| GOOD! JUMPER by LATTIN,KHADEEM         | 12:05 | 47-59 | V 12   |                                    |
| ASSIST by WOODARD,JORDAN               | 12:05 |       |        |                                    |
|                                        | 11:42 |       |        | TURNOVER by LINDSEY,JAKE           |
| STEAL by BUFORD,DANTE                  | 11:41 |       |        |                                    |
| GOOD! LAYUP by HIELD,BUDDY [FB/PNT]    | 11:39 | 47-61 | V 14   |                                    |
| ASSIST by BUFORD, DANTE                | 11:39 |       |        |                                    |
|                                        | 11:39 |       |        | FOUL by FREEMAN,AL                 |
| TIMEOUT MEDIA                          | 11:39 |       |        |                                    |
| GOOD! FT by HIELD,BUDDY                | 11:39 | 47-62 | V 15   |                                    |
|                                        | 11:39 |       |        | SUB IN: MCCLURE,KING               |
|                                        | 11:39 |       |        | SUB IN: MEDFORD, LESTER            |
|                                        | 11:39 |       |        | SUB OUT: MASTON, TERRY             |
|                                        |       |       |        | ,                                  |
|                                        | 11:39 |       |        | SUB OUT: LINDSEY,JAKE              |

| VISITORS: Oklahoma                   | Time  | Score  | Margin | HOME: Baylor                            |
|--------------------------------------|-------|--------|--------|-----------------------------------------|
| BLOCK by LATTIN,KHADEEM              | 11:20 |        |        |                                         |
| REBOUND (DEF) by HIELD,BUDDY         | 11:19 |        |        |                                         |
| GOOD! JUMPER by COUSINS,ISAIAH       | 11:13 | 47-64  | V 17   |                                         |
| ASSIST by WOODARD, JORDAN            | 11:13 |        |        |                                         |
|                                      | 11:03 |        |        | TIMEOUT 30SEC                           |
|                                      | 10:44 |        |        | MISSED JUMPER by FREEMAN,AL             |
| BLOCK by LATTIN,KHADEEM              | 10:43 |        |        | •                                       |
| •                                    | 10:43 |        |        | REBOUND (OFF) by MOTLEY, JOHNATHAN      |
| FOUL by LATTIN,KHADEEM               | 10:42 |        |        | (2 , 2, 2                               |
| ,                                    | 10:42 |        |        | MISSED FT by MOTLEY, JOHNATHAN          |
|                                      | 10:42 |        |        | REBOUND (DEADB) by TEAM                 |
|                                      | 10:42 | 48-64  | V 16   | GOOD! FT by MOTLEY, JOHNATHAN           |
| SUB IN: WALKER, DINJIYL              | 10:42 | 10 0 1 | * 10   | GGG.11 SJ 11161221,001111011110111      |
| SUB IN: SPANGLER,RYAN                | 10:42 |        |        |                                         |
| SUB OUT: WOODARD, JORDAN             | 10:42 |        |        |                                         |
| SUB OUT: LATTIN,KHADEEM              | 10:42 |        |        |                                         |
| MISSED 3PTR by SPANGLER,RYAN         | 10:31 |        |        |                                         |
| MIGGED OF ITT BY OF ANGLEIT, ITTAIN  | 10:31 |        |        | REBOUND (DEF) by MEDFORD,LESTER         |
|                                      | 10:24 |        |        | FOUL by FREEMAN,AL                      |
|                                      | 10:24 |        |        | •                                       |
| COOR HIMPER by COUCING ICAIALLIDATI  |       | 40.00  | V 18   | TURNOVER by FREEMAN,AL                  |
| GOOD! JUMPER by COUSINS,ISAIAH [PNT] | 10:11 | 48-66  |        | OOODI ODTO II DDINOT TALIDEAN           |
|                                      | 09:41 | 51-66  | V 15   | GOOD! 3PTR by PRINCE,TAUREAN            |
| AMOOFE OF THE PURCHE DANKE           | 09:41 |        |        | ASSIST by FREEMAN,AL                    |
| MISSED 3PTR by BUFORD,DANTE          | 09:27 |        |        |                                         |
|                                      | 09:27 |        |        | REBOUND (DEF) by MEDFORD, LESTER        |
|                                      | 09:18 |        |        | MISSED LAYUP by MEDFORD,LESTER          |
| REBOUND (DEF) by HIELD,BUDDY         | 09:18 |        |        |                                         |
| GOOD! 3PTR by WALKER,DINJIYL         | 08:54 | 51-69  | V 18   |                                         |
| ASSIST by COUSINS,ISAIAH             | 08:54 |        |        |                                         |
|                                      | 08:40 | 53-69  | V 16   | GOOD! JUMPER by MOTLEY, JOHNATHAN [PNT] |
|                                      | 08:40 |        |        | ASSIST by MEDFORD,LESTER                |
|                                      | 08:25 |        |        | SUB IN: GATHERS,RICO                    |
|                                      | 08:25 |        |        | SUB OUT: MOTLEY,JOHNATHAN               |
| GOOD! 3PTR by SPANGLER,RYAN          | 08:15 | 53-72  | V 19   |                                         |
| ASSIST by COUSINS,ISAIAH             | 08:15 |        |        |                                         |
|                                      | 07:56 |        |        | MISSED JUMPER by MCCLURE,KING           |
| REBOUND (DEF) by SPANGLER,RYAN       | 07:56 |        |        |                                         |
| GOOD! JUMPER by HIELD, BUDDY         | 07:40 | 53-74  | V 21   |                                         |
|                                      | 07:31 |        |        | TIMEOUT 30SEC                           |
|                                      | 07:31 |        |        | SUB IN: MOTLEY,JOHNATHAN                |
|                                      | 07:31 |        |        | SUB OUT: MCCLURE,KING                   |
|                                      | 07:24 | 55-74  | V 19   | GOOD! JUMPER by MOTLEY, JOHNATHAN [PNT] |
|                                      | 07:24 |        |        | ASSIST by MEDFORD, LESTER               |
| FOUL by WALKER, DINJIYL              | 07:24 |        |        |                                         |
|                                      | 07:24 | 56-74  | V 18   | GOOD! FT by MOTLEY, JOHNATHAN           |
| GOOD! 3PTR by SPANGLER,RYAN          | 06:57 | 56-77  | V 21   |                                         |
| ASSIST by COUSINS,ISAIAH             | 06:57 |        |        |                                         |
|                                      | 06:32 |        |        | MISSED 3PTR by FREEMAN,AL               |
|                                      | 06:32 |        |        | REBOUND (DEADB) by TEAM                 |
| FOUL by BUFORD, DANTE                | 06:31 |        |        |                                         |
|                                      | 06:31 | 57-77  | V 20   | GOOD! FT by GATHERS,RICO                |
|                                      | 06:31 | 58-77  | V 19   | GOOD! FT by GATHERS,RICO                |
|                                      |       |        |        | , ,                                     |