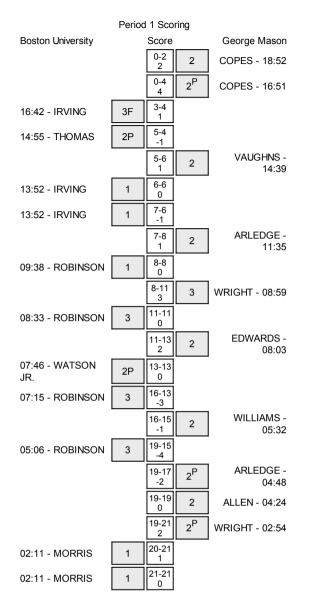

### Boston University vs George Mason 11/24/2012; 4:00 p.m. at Fairfax, Va. (Patriot Center) Period 1 Play-By-Play

| HOME: George Mason                  | Time  | Score | Margin | VISITORS: Boston University       |
|-------------------------------------|-------|-------|--------|-----------------------------------|
| TURNOVER by MORRIS, DOM             | 19:40 |       |        | -                                 |
| ,, -                                | 19:39 |       |        | STEAL by WILLIAMS, JOHNNY         |
|                                     | 19:27 |       |        | MISSED JUMPER by COPES,ERIK       |
| REBOUND (DEF) by MORRIS,DOM         | 19:27 |       |        |                                   |
| MISSED JUMPER by DIEUDONNE, NATHAN  | 19:18 |       |        |                                   |
| MODED JOWN ER BY DIEDDONNE, NATHAN  | 19:18 |       |        | REBOUND (DEF) by ALLEN, BRYON     |
|                                     | 18:56 |       |        | MISSED 3PTR by ALLEN, BRYON       |
|                                     | 18:56 |       |        | •                                 |
|                                     |       | 2-0   | H 2    | REBOUND (OFF) by COPES,ERIK       |
|                                     | 18:52 | 2-0   | ΗZ     | GOOD! JUMPER by COPES, ERIK       |
| TURNOVER by DIEUDONNE, NATHAN       | 18:21 |       |        |                                   |
|                                     | 17:53 |       |        | MISSED JUMPER by WILLIAMS, JOHNNY |
| REBOUND (DEF) by WATSON JR.,MAURICE | 17:53 |       |        |                                   |
| MISSED 3PTR by ROBINSON, TRAVIS     | 17:35 |       |        |                                   |
|                                     | 17:35 |       |        | REBOUND (DEF) by WRIGHT, SHERROD  |
|                                     | 17:06 |       |        | MISSED 3PTR by OKOLOJI, ANALI     |
| REBOUND (DEF) by IRVING,DJ          | 17:06 |       |        |                                   |
| MISSED LAYUP by IRVING,DJ           | 17:00 |       |        |                                   |
| ·····                               | 17:00 |       |        | BLOCK by OKOLOJI, ANALI           |
|                                     | 16:59 |       |        | REBOUND (DEF) by COPES,ERIK       |
|                                     | 16:51 | 4-0   | H 4    | GOOD! LAYUP by COPES,ERIK         |
|                                     | 16:51 | 4-0   | 114    |                                   |
|                                     |       |       |        | ASSIST by OKOLOJI, ANALI          |
| FOUL by DIEUDONNE, NATHAN           | 16:51 |       |        |                                   |
|                                     | 16:51 |       |        | MISSED FT by COPES, ERIK          |
| REBOUND (DEF) by THOMAS, MALIK      | 16:51 |       |        |                                   |
| SUB IN: PAPALE, JOHN                | 16:51 |       |        |                                   |
| SUB IN: THOMAS, MALIK               | 16:51 |       |        |                                   |
| SUB OUT: DIEUDONNE,NATHAN           | 16:51 |       |        |                                   |
| SUB OUT: ROBINSON, TRAVIS           | 16:51 |       |        |                                   |
| GOOD! 3PTR by IRVING,DJ             | 16:42 | 4-3   | H 1    |                                   |
| ASSIST by WATSON JR., MAURICE       | 16:42 |       |        |                                   |
|                                     | 16:16 |       |        | MISSED JUMPER by WILLIAMS, JOHNNY |
| REBOUND (DEF) by THOMAS,MALIK       | 16:16 |       |        |                                   |
| MISSED 3PTR by PAPALE, JOHN         | 16:09 |       |        |                                   |
| MISSED SPIR by PAPALE, JOHN         |       |       |        |                                   |
|                                     | 16:09 |       |        | REBOUND (DEF) by WILLIAMS, JOHNNY |
|                                     | 15:45 |       |        | TIMEOUT media                     |
|                                     | 15:45 |       |        | SUB IN: VAUGHNS, VERTRAIL         |
|                                     | 15:45 |       |        | SUB IN: GUJANICIC,MARKO           |
|                                     | 15:45 |       |        | SUB OUT: WILLIAMS, JOHNNY         |
|                                     | 15:45 |       |        | SUB OUT: OKOLOJI,ANALI            |
|                                     | 15:44 |       |        | MISSED JUMPER by COPES, ERIK      |
| REBOUND (DEF) by THOMAS, MALIK      | 15:44 |       |        |                                   |
| MISSED JUMPER by IRVING,DJ          | 15:28 |       |        |                                   |
|                                     | 15:28 |       |        | BLOCK by COPES, ERIK              |
| REBOUND (OFF) by TEAM               | 15:28 |       |        |                                   |
| MISSED 3PTR by THOMAS, MALIK        | 15:25 |       |        |                                   |
|                                     |       |       |        |                                   |
| REBOUND (OFF) by MORRIS, DOM        | 15:25 |       |        |                                   |
|                                     | 15:22 |       |        | FOUL by GUJANICIC, MARKO          |
| TURNOVER by TEAM                    | 15:22 |       |        |                                   |
| SUB IN: KENNEDY, JAMES              | 15:22 |       |        |                                   |
| SUB OUT: MORRIS,DOM                 | 15:22 |       |        |                                   |
|                                     | 15:07 |       |        | MISSED LAYUP by WRIGHT, SHERROD   |
| REBOUND (DEF) by PAPALE, JOHN       | 15:07 |       |        |                                   |
| GOOD! JUMPER by THOMAS, MALIK       | 14:55 | 4-5   | V 1    |                                   |
|                                     | 14:39 | 6-5   | H 1    | GOOD! JUMPER by VAUGHNS, VERTRAIL |
|                                     | 14:39 |       |        | ASSIST by GUJANICIC,MARKO         |
| MISSED 3PTR by WATSON JR., MAURICE  | 14:20 |       |        |                                   |
| WISSED OF TR by WATSON JR., WAORIGE | 14:20 |       |        |                                   |
|                                     |       |       |        | REBOUND (DEF) by TEAM             |
| SUB IN: ROBINSON, TRAVIS            | 14:17 |       |        |                                   |
| SUB OUT: WATSON JR.,MAURICE         | 14:17 |       |        |                                   |
|                                     | 14:17 |       |        | SUB IN: OKOLOJI,ANALI             |
|                                     | 14:17 |       |        | SUB IN: EDWARDS,COREY             |
|                                     | 14:17 |       |        | SUB OUT: ALLEN, BRYON             |
|                                     | 14:17 |       |        | SUB OUT: WRIGHT, SHERROD          |
|                                     | 13:56 |       |        | TURNOVER by GUJANICIC, MARKO      |
| STEAL by ROBINSON, TRAVIS           | 13:56 |       |        |                                   |
|                                     | 13:52 |       |        | FOUL by OKOLOJI,ANALI             |
|                                     |       | 6.0   | т      |                                   |
| GOOD! FT by IRVING,DJ               | 13:52 | 6-6   | Т      |                                   |
| GOOD! FT by IRVING,DJ               | 13:52 | 6-7   | V 1    |                                   |
|                                     | 13:44 |       |        | TIMEOUT 30SEC                     |
|                                     | 13:27 |       |        | MISSED JUMPER by EDWARDS, COREY   |
|                                     |       |       |        |                                   |