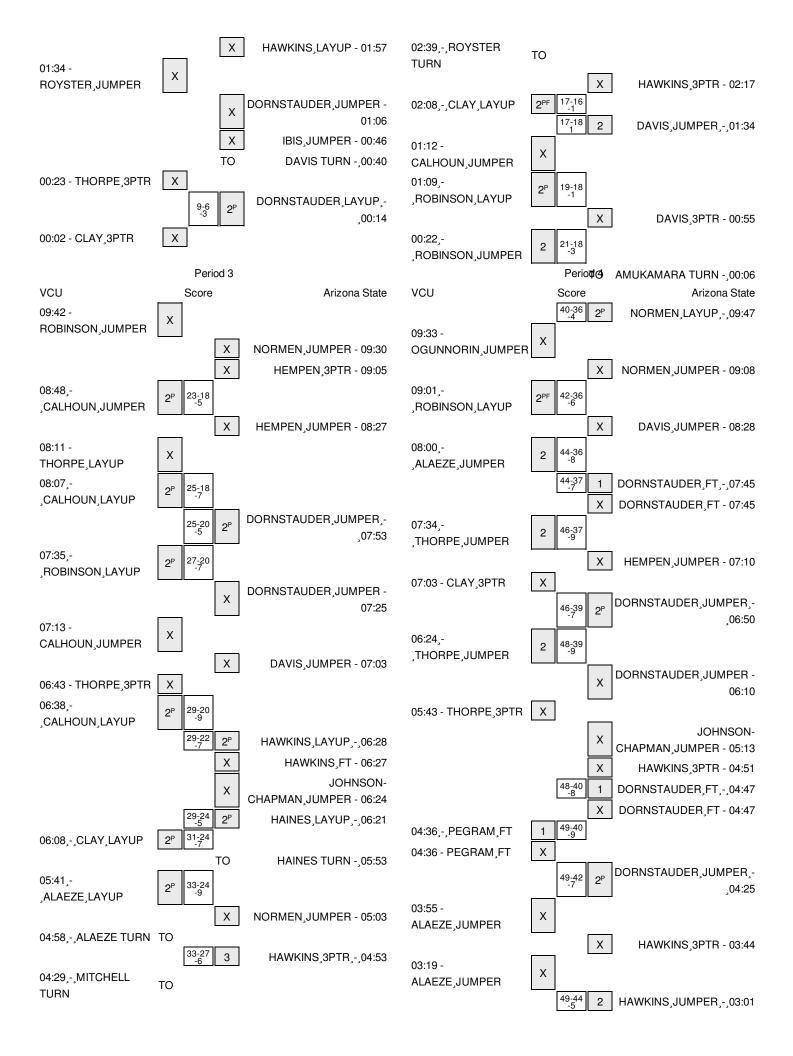

Attendance: 1430

| Score by periods | 1st | 2nd | 3rd | 4th | Total |
|------------------|-----|-----|-----|-----|-------|
| VCU              | 9   | 12  | 19  | 17  | 57    |
| Arizona State    | 6   | 12  | 16  | 14  | 48    |

Last FG - VCU 4th-02:37, ASU 4th-00:24. Largest lead - VCU by 9 3rd-06:38; Arizona State by 1 2nd-03:12 VCU led for 34:36. ASU led for 1:44. Game was tied for 3:40.

|        | In    | Off        | 2nd           | Fast          |       |
|--------|-------|------------|---------------|---------------|-------|
| Points | Paint | Off<br>T/O | 2nd<br>Chance | Fast<br>Break | Bench |
| VCU    | 32    | 5          | 8             | 6             | 18    |
| ASU    | 28    | 9          | 8             | 6             | 13    |

Deadball Rebounds: 1,0

Score tied - 2 times Lead changed - 4 times