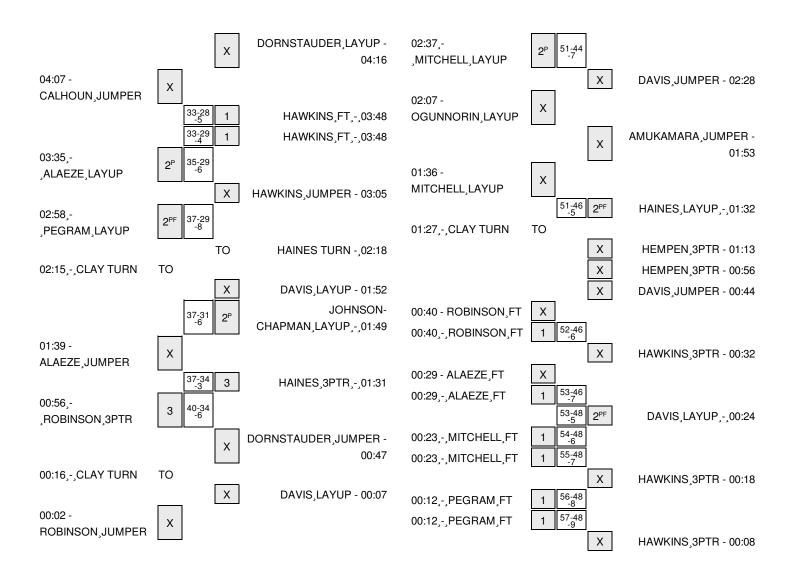

Attendance: 1430

| Score by periods | 1st | 2nd | 3rd | 4th | Total |
|------------------|-----|-----|-----|-----|-------|
| VCU              | 9   | 12  | 19  | 17  | 57    |
| Arizona State    | 6   | 12  | 16  | 14  | 48    |

Last FG - VCU 4th-02:37, ASU 4th-00:24. Largest lead - VCU by 9 3rd-06:38; Arizona State by 1 2nd-03:12 VCU led for 34:36. ASU led for 1:44. Game was tied for 3:40.

|        | In    | Off        | 2nd           | Fast          |       |
|--------|-------|------------|---------------|---------------|-------|
| Points | Paint | Off<br>T/O | 2nd<br>Chance | Fast<br>Break | Bench |
| VCU    | 32    | 5          | 8             | 6             | 18    |
| ASU    | 28    | 9          | 8             | 6             | 13    |

Deadball Rebounds: 1,0

Score tied - 2 times Lead changed - 4 times