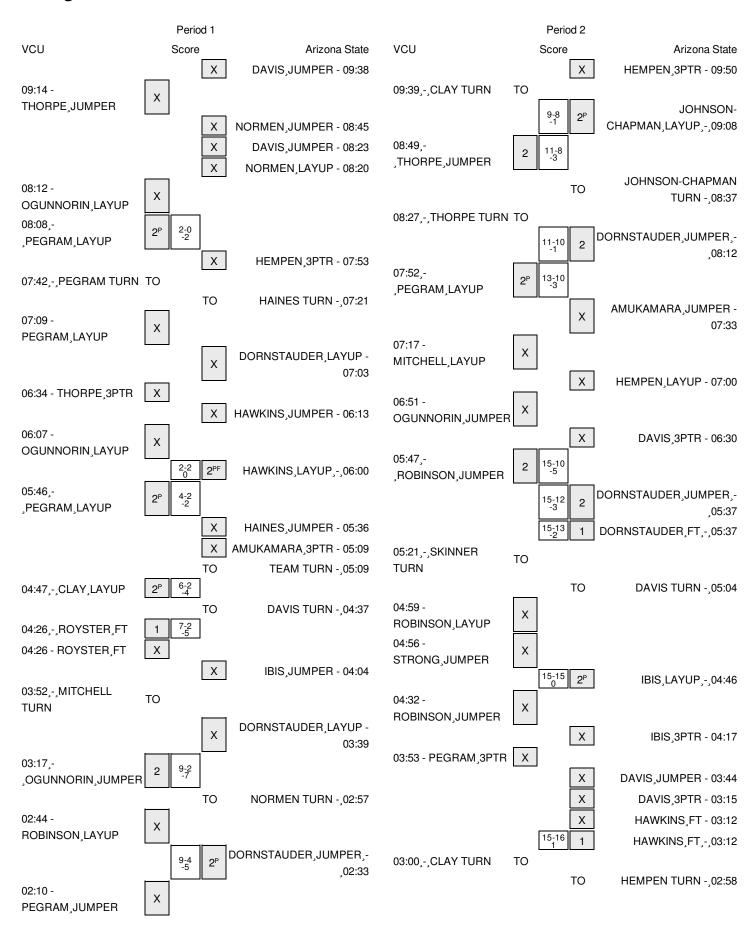

## VCU vs Arizona State 12/5/2015; 2:05 pm MT at Wells Fargo Arena (Tempe,Ariz.) Period 1 Play-By-Play

| VISITORS: VCU                       | Time  | Score | Margin | HOME: Arizona State                     |
|-------------------------------------|-------|-------|--------|-----------------------------------------|
|                                     | 09:38 |       |        | MISSED JUMPER by DAVIS,ELISHA           |
| REBOUND (DEF) by CALHOUN, CAMILLE   | 09:38 |       |        |                                         |
| MISSED JUMPER by THORPE,ISIS        | 09:14 |       |        |                                         |
|                                     | 09:14 |       |        | REBOUND (DEF) by HAWKINS,ARNECIA        |
|                                     | 08:45 |       |        | MISSED JUMPER by NORMEN, ELIZA          |
|                                     | 08:45 |       |        | REBOUND (OFF) by TEAM                   |
| FOUL by CALHOUN, CAMILLE            | 08:40 |       |        |                                         |
| FOUL by CALHOUN, CAMILLE            | 08:37 |       |        |                                         |
| SUB IN: ROYSTER,MELANIE             | 08:37 |       |        |                                         |
| SUB OUT: CALHOUN,CAMILLE            | 08:37 |       |        |                                         |
|                                     | 08:23 |       |        | MISSED JUMPER by DAVIS, ELISHA          |
|                                     | 08:23 |       |        | REBOUND (OFF) by NORMEN, ELIZA          |
|                                     | 08:20 |       |        | MISSED LAYUP by NORMEN, ELIZA           |
| REBOUND (DEF) by THORPE,ISIS        | 08:20 |       |        |                                         |
| MISSED LAYUP by OGUNNORIN, JESSICA  | 08:12 |       |        |                                         |
| REBOUND (OFF) by PEGRAM, ASHLEY     | 08:12 |       |        |                                         |
| GOOD! LAYUP by PEGRAM, ASHLEY [PNT] | 08:08 | 0-2   | V 2    |                                         |
|                                     | 07:53 |       |        | MISSED 3PTR by HEMPEN,KATIE             |
| REBOUND (DEF) by THORPE,ISIS        | 07:50 |       |        |                                         |
|                                     | 07:50 |       |        | SUB IN: HAINES,SABRINA                  |
|                                     | 07:50 |       |        | SUB IN: AMUKAMARA,PEACE                 |
|                                     | 07:50 |       |        | SUB OUT: HEMPEN,KATIE                   |
|                                     | 07:50 |       |        | SUB OUT: DAVIS,ELISHA                   |
| TURNOVER by PEGRAM, ASHLEY          | 07:42 |       |        |                                         |
|                                     | 07:21 |       |        | TURNOVER by HAINES, SABRINA             |
| STEAL by OGUNNORIN, JESSICA         | 07:19 |       |        |                                         |
| MISSED LAYUP by PEGRAM, ASHLEY      | 07:09 |       |        |                                         |
|                                     | 07:09 |       |        | REBOUND (DEF) by NORMEN, ELIZA          |
|                                     | 07:03 |       |        | MISSED LAYUP by DORNSTAUDER,QUINN       |
| REBOUND (DEF) by ROYSTER,MELANIE    | 07:03 |       |        |                                         |
| MISSED 3PTR by THORPE,ISIS          | 06:34 |       |        |                                         |
|                                     | 06:34 |       |        | REBOUND (DEF) by HAINES, SABRINA        |
|                                     | 06:13 |       |        | MISSED JUMPER by HAWKINS,ARNECIA        |
| REBOUND (DEF) by ROBINSON,KEIRA     | 06:13 |       |        |                                         |
| MISSED LAYUP by OGUNNORIN, JESSICA  | 06:07 |       |        |                                         |
|                                     | 06:07 |       |        | REBOUND (DEF) by HAWKINS,ARNECIA        |
|                                     | 06:00 | 2-2   | Т      | GOOD! LAYUP by HAWKINS,ARNECIA [FB/PNT] |
| GOOD! LAYUP by PEGRAM, ASHLEY [PNT] | 05:46 | 2-4   | V 2    |                                         |
| ASSIST by ROBINSON,KEIRA            | 05:46 |       |        |                                         |
|                                     | 05:36 |       |        | MISSED JUMPER by HAINES, SABRINA        |
|                                     | 05:36 |       |        | REBOUND (OFF) by HAWKINS,ARNECIA        |
|                                     | 05:09 |       |        | MISSED 3PTR by AMUKAMARA,PEACE          |
| BLOCK by THORPE,ISIS                | 05:09 |       |        |                                         |
|                                     | 05:09 |       |        | REBOUND (OFF) by TEAM                   |
|                                     | 05:09 |       |        | TURNOVER by TEAM                        |
| SUB IN: CLAY,CHADARRYL              | 05:09 |       |        |                                         |
| SUB IN: MITCHELL, ASHLEE            | 05:09 |       |        |                                         |
| SUB IN: SKINNER,SANDRA              | 05:09 |       |        |                                         |
| SUB OUT: OGUNNORIN, JESSICA         | 05:09 |       |        |                                         |

| VISITORS: VCU                         | Time  | Score | Margin | HOME: Arizona State                     |
|---------------------------------------|-------|-------|--------|-----------------------------------------|
| SUB OUT: ROBINSON,KEIRA               | 05:09 |       |        |                                         |
| SUB OUT: THORPE,ISIS                  | 05:09 |       |        |                                         |
|                                       | 05:09 |       |        | SUB IN: HEMPEN,KATIE                    |
|                                       | 05:09 |       |        | SUB IN: JOHNSON-CHAPMAN,CHA             |
|                                       | 05:09 |       |        | SUB IN: DAVIS,ELISHA                    |
|                                       | 05:09 |       |        | SUB IN: IBIS,KIANNA                     |
|                                       | 05:09 |       |        | SUB OUT: HAINES, SABRINA                |
|                                       | 05:09 |       |        | SUB OUT: HAWKINS, ARNECIA               |
|                                       | 05:09 |       |        | SUB OUT: DORNSTAUDER,QUINN              |
|                                       | 05:09 |       |        | SUB OUT: NORMEN,ELIZA                   |
|                                       | 04:56 |       |        | FOUL by HEMPEN,KATIE                    |
| TIMEOUT media                         | 04:56 |       |        |                                         |
| SUB IN: THORPE,ISIS                   | 04:56 |       |        |                                         |
| SUB OUT: PEGRAM, ASHLEY               | 04:56 |       |        |                                         |
| GOOD! LAYUP by CLAY, CHADARRYL [PNT]  | 04:47 | 2-6   | V 4    |                                         |
| , , ,                                 | 04:37 |       |        | TURNOVER by DAVIS,ELISHA                |
| STEAL by CLAY,CHADARRYL               | 04:36 |       |        | •                                       |
| -, -, -                               | 04:26 |       |        | FOUL by DAVIS,ELISHA                    |
| GOOD! FT by ROYSTER,MELANIE           | 04:26 | 2-7   | V 5    | ,                                       |
| MISSED FT by ROYSTER, MELANIE         | 04:26 |       |        |                                         |
|                                       | 04:26 |       |        | REBOUND (DEF) by JOHNSON-CHAPMAN,CHA    |
|                                       | 04:04 |       |        | MISSED JUMPER by IBIS,KIANNA            |
| REBOUND (DEF) by MITCHELL, ASHLEE     | 04:04 |       |        | WIGGED COMIT ETT BY IDIO, NOT WITH THE  |
| TURNOVER by MITCHELL, ASHLEE          | 03:52 |       |        |                                         |
| SUB IN: PEGRAM, ASHLEY                | 03:52 |       |        |                                         |
| SUB IN: OGUNNORIN, JESSICA            | 03:52 |       |        |                                         |
| SUB IN: ROBINSON,KEIRA                | 03:52 |       |        |                                         |
| SUB OUT: THORPE,ISIS                  | 03:52 |       |        |                                         |
| SUB OUT: ROYSTER,MELANIE              | 03:52 |       |        |                                         |
| ·                                     | 03:52 |       |        |                                         |
| SUB OUT: MITCHELL, ASHLEE             |       |       |        | CUR IN DORNOTALIDED OLUMN               |
|                                       | 03:52 |       |        | SUB IN: DORNSTAUDER,QUINN               |
|                                       | 03:52 |       |        | SUB OUT: JOHNSON-CHAPMAN,CHA            |
| DEDOLIND (DEE) L. COLININODIN JECOLOA | 03:39 |       |        | MISSED LAYUP by DORNSTAUDER,QUINN       |
| REBOUND (DEF) by OGUNNORIN, JESSICA   | 03:39 |       |        |                                         |
| GOOD! JUMPER by OGUNNORIN, JESSICA    | 03:17 | 2-9   | V 7    |                                         |
|                                       | 02:57 |       |        | TURNOVER by NORMEN,ELIZA                |
| SUB IN: ROYSTER,MELANIE               | 02:57 |       |        |                                         |
| SUB OUT: SKINNER,SANDRA               | 02:57 |       |        |                                         |
|                                       | 02:57 |       |        | SUB IN: HAWKINS,ARNECIA                 |
|                                       | 02:57 |       |        | SUB IN: NORMEN,ELIZA                    |
|                                       | 02:57 |       |        | SUB OUT: IBIS,KIANNA                    |
|                                       | 02:57 |       |        | SUB OUT: AMUKAMARA,PEACE                |
| MISSED LAYUP by ROBINSON,KEIRA        | 02:44 |       |        |                                         |
|                                       | 02:44 |       |        | REBOUND (DEF) by DAVIS, ELISHA          |
|                                       | 02:33 | 4-9   | V 5    | GOOD! JUMPER by DORNSTAUDER,QUINN [PNT] |
|                                       | 02:33 |       |        | ASSIST by DAVIS,ELISHA                  |
| MISSED JUMPER by PEGRAM, ASHLEY       | 02:10 |       |        |                                         |
|                                       | 02:10 |       |        | REBOUND (DEF) by NORMEN, ELIZA          |
|                                       | 01:57 |       |        | MISSED LAYUP by HAWKINS, ARNECIA        |
| REBOUND (DEF) by TEAM                 | 01:57 |       |        |                                         |
| SUB IN: THORPE,ISIS                   | 01:52 |       |        |                                         |
| SUB OUT: PEGRAM, ASHLEY               | 01:52 |       |        |                                         |
|                                       | 01:52 |       |        | SUB IN: HAINES,SABRINA                  |
|                                       |       |       |        |                                         |

| VISITORS: VCU                     | Time  | Score | Margin | HOME: Arizona State                    |
|-----------------------------------|-------|-------|--------|----------------------------------------|
|                                   | 01:52 |       |        | SUB IN: IBIS,KIANNA                    |
|                                   | 01:52 |       |        | SUB OUT: HEMPEN,KATIE                  |
|                                   | 01:52 |       |        | SUB OUT: NORMEN,ELIZA                  |
| MISSED JUMPER by ROYSTER, MELANIE | 01:34 |       |        |                                        |
|                                   | 01:34 |       |        | REBOUND (DEF) by HAWKINS, ARNECIA      |
| FOUL by OGUNNORIN, JESSICA        | 01:32 |       |        |                                        |
|                                   | 01:32 |       |        | SUB IN: HEMPEN,KATIE                   |
|                                   | 01:32 |       |        | SUB OUT: HAWKINS,ARNECIA               |
|                                   | 01:06 |       |        | MISSED JUMPER by DORNSTAUDER, QUINN    |
|                                   | 01:06 |       |        | REBOUND (OFF) by HAINES, SABRINA       |
|                                   | 00:46 |       |        | MISSED JUMPER by IBIS, KIANNA          |
|                                   | 00:46 |       |        | REBOUND (OFF) by DAVIS, ELISHA         |
|                                   | 00:40 |       |        | TURNOVER by DAVIS, ELISHA              |
| MISSED 3PTR by THORPE,ISIS        | 00:23 |       |        |                                        |
|                                   | 00:23 |       |        | REBOUND (DEF) by DAVIS, ELISHA         |
|                                   | 00:14 | 6-9   | V 3    | GOOD! LAYUP by DORNSTAUDER,QUINN [PNT] |
|                                   | 00:14 |       |        | ASSIST by DAVIS,ELISHA                 |
| MISSED 3PTR by CLAY,CHADARRYL     | 00:02 |       |        |                                        |
|                                   | 00:02 |       |        | REBOUND (DEF) by IBIS,KIANNA           |

VCU 9, Arizona State 6

| Period 1-only   | ln    | Off | 2nd    | Fast  |       |      |                        |
|-----------------|-------|-----|--------|-------|-------|------|------------------------|
| 1 0.10u 1 0.11y | Paint | T/O | Chance | Break | Bench | 3333 |                        |
| VCU             | 6     | 3   | 2      | 0     | 3     |      | Score tied - 0 times   |
| ASU             | 6     | 0   | 0      | 2     | 0     |      | Lead changed - 0 times |