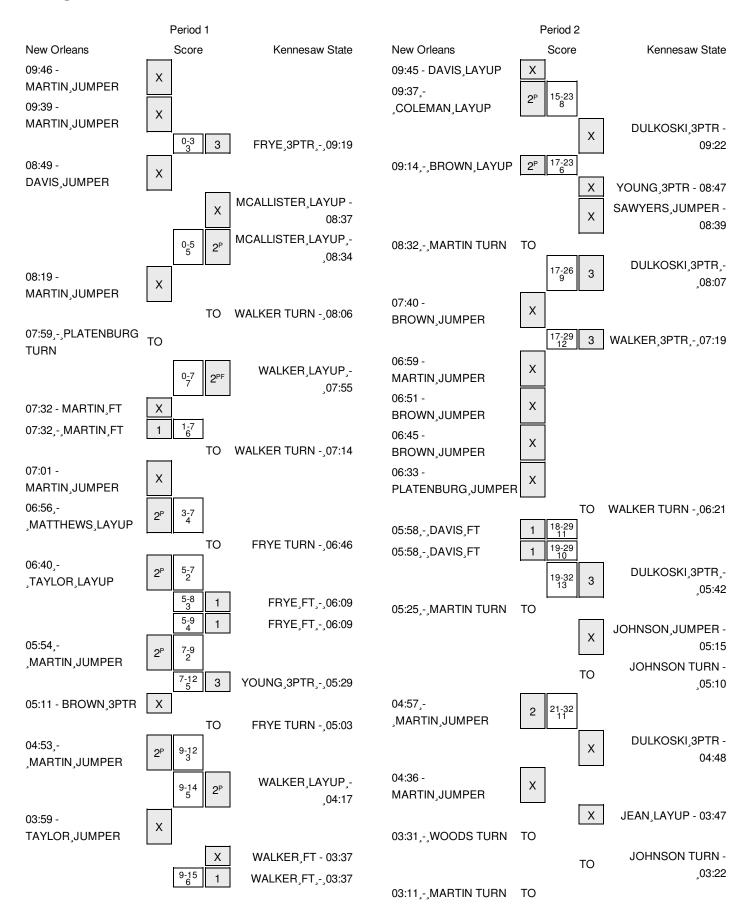

# New Orleans vs Kennesaw State 11/29; 4:30 P.M. at Kennesaw, Ga. Period 1 Play-By-Play

| VISITORS: New Orleans                | Time  | Score | Margin | HOME: Kennesaw State                     |
|--------------------------------------|-------|-------|--------|------------------------------------------|
| MISSED JUMPER by MARTIN,ALEXIS       | 09:46 |       |        |                                          |
| REBOUND (OFF) by PLATENBURG,BRIA     | 09:46 |       |        |                                          |
| MISSED JUMPER by MARTIN, ALEXIS      | 09:39 |       |        |                                          |
|                                      | 09:39 |       |        | REBOUND (DEF) by JOHNSON, ALLISON        |
|                                      | 09:19 | 3-0   | H 3    | GOOD! 3PTR by FRYE,KARLY                 |
|                                      | 09:19 |       |        | ASSIST by WALKER,ICEIS                   |
| MISSED JUMPER by DAVIS, DANIELLE     | 08:49 |       |        |                                          |
|                                      | 08:49 |       |        | REBOUND (DEF) by MCALLISTER, JASMINE     |
|                                      | 08:37 |       |        | MISSED LAYUP by MCALLISTER, JASMINE      |
| BLOCK by PLATENBURG,BRIA             | 08:37 |       |        |                                          |
|                                      | 08:37 |       |        | REBOUND (OFF) by TEAM                    |
|                                      | 08:34 | 5-0   | H 5    | GOOD! LAYUP by MCALLISTER, JASMINE [PNT] |
|                                      | 08:34 |       |        | ASSIST by FRYE,KARLY                     |
| MISSED JUMPER by MARTIN, ALEXIS      | 08:19 |       |        |                                          |
|                                      | 08:19 |       |        | REBOUND (DEF) by MCALLISTER, JASMINE     |
|                                      | 08:06 |       |        | TURNOVER by WALKER, ICEIS                |
| TURNOVER by PLATENBURG,BRIA          | 07:59 |       |        |                                          |
|                                      | 07:58 |       |        | STEAL by WALKER,ICEIS                    |
|                                      | 07:55 | 7-0   | H 7    | GOOD! LAYUP by WALKER, ICEIS [FB/PNT]    |
|                                      | 07:43 |       |        | FOUL by WALKER,ICEIS                     |
| SUB IN: MATTHEWS, HALIE              | 07:43 |       |        |                                          |
| SUB IN: TAYLOR, YASMIN               | 07:43 |       |        |                                          |
| SUB OUT: WOODS,SHANIA                | 07:43 |       |        |                                          |
| SUB OUT: PLATENBURG,BRIA             | 07:43 |       |        |                                          |
|                                      | 07:32 |       |        | FOUL by JOHNSON, ALLISON                 |
| MISSED FT by MARTIN, ALEXIS          | 07:32 |       |        |                                          |
| REBOUND (DEADB) by TEAM              | 07:32 |       |        |                                          |
| GOOD! FT by MARTIN, ALEXIS           | 07:32 | 7-1   | H 6    |                                          |
|                                      | 07:32 |       |        | SUB IN: JEAN,ALEXIS                      |
|                                      | 07:32 |       |        | SUB OUT: MCALLISTER, JASMINE             |
|                                      | 07:14 |       |        | TURNOVER by WALKER, ICEIS                |
| STEAL by MATTHEWS, HALIE             | 07:14 |       |        |                                          |
|                                      | 07:14 |       |        | SUB IN: DULKOSKI,KELLY                   |
|                                      | 07:14 |       |        | SUB IN: SMITH, AAREON                    |
|                                      | 07:14 |       |        | SUB OUT: JOHNSON,ALLISON                 |
|                                      | 07:14 |       |        | SUB OUT: WALKER,ICEIS                    |
| MISSED JUMPER by MARTIN, ALEXIS      | 07:01 |       |        |                                          |
| REBOUND (OFF) by MATTHEWS, HALIE     | 07:01 |       |        |                                          |
| GOOD! LAYUP by MATTHEWS, HALIE [PNT] | 06:56 | 7-3   | H 4    |                                          |
|                                      | 06:46 |       |        | TURNOVER by FRYE,KARLY                   |
| STEAL by DAVIS, DANIELLE             | 06:44 |       |        |                                          |
| GOOD! LAYUP by TAYLOR, YASMIN [PNT]  | 06:40 | 7-5   | H 2    |                                          |
| ASSIST by DAVIS, DANIELLE            | 06:40 |       |        |                                          |
| FOUL by MATTHEWS, HALIE              | 06:09 |       |        |                                          |
|                                      | 06:09 | 8-5   | H 3    | GOOD! FT by FRYE,KARLY                   |
|                                      | 06:09 | 9-5   | H 4    | GOOD! FT by FRYE,KARLY                   |
|                                      | 06:09 |       |        | SUB IN: YOUNG,CLARA                      |

| VISITORS: New Orleans                 | Time  | Score | Margin | HOME: Kennesaw State                 |
|---------------------------------------|-------|-------|--------|--------------------------------------|
|                                       | 06:09 |       |        | SUB OUT: SAWYERS,DEANDREA            |
| GOOD! JUMPER by MARTIN, ALEXIS [PNT]  | 05:54 | 9-7   | H 2    |                                      |
| FOUL by MATTHEWS, HALIE               | 05:31 |       |        |                                      |
| SUB IN: FOGELSTROM, MATHILDE          | 05:31 |       |        |                                      |
| SUB OUT: MATTHEWS, HALIE              | 05:31 |       |        |                                      |
|                                       | 05:29 | 12-7  | H 5    | GOOD! 3PTR by YOUNG,CLARA            |
|                                       | 05:29 |       |        | ASSIST by FRYE,KARLY                 |
| MISSED 3PTR by BROWN,RANDI            | 05:11 |       |        |                                      |
|                                       | 05:11 |       |        | REBOUND (DEF) by JEAN, ALEXIS        |
|                                       | 05:03 |       |        | TURNOVER by FRYE,KARLY               |
|                                       | 05:03 |       |        | FOUL by FRYE,KARLY                   |
| GOOD! JUMPER by MARTIN, ALEXIS [PNT]  | 04:53 | 12-9  | H 3    |                                      |
|                                       | 04:41 |       |        | SUB IN: JOHNSON, ALLISON             |
|                                       | 04:41 |       |        | SUB IN: MCALLISTER, JASMINE          |
|                                       | 04:41 |       |        | SUB IN: WALKER,ICEIS                 |
|                                       | 04:41 |       |        | SUB OUT: DULKOSKI,KELLY              |
|                                       | 04:41 |       |        | SUB OUT: JEAN,ALEXIS                 |
|                                       | 04:41 |       |        | SUB OUT: SMITH,AAREON                |
| FOUL by DAVIS, DANIELLE               | 04:22 |       |        |                                      |
| SUB IN: WRIGHT,MARIAH                 | 04:22 |       |        |                                      |
| SUB IN: DAVIS,ARIELE                  | 04:22 |       |        |                                      |
| SUB IN: MUNDY,KAYLA                   | 04:22 |       |        |                                      |
| SUB OUT: MARTIN,ALEXIS                | 04:22 |       |        |                                      |
| SUB OUT: BROWN,RANDI                  | 04:22 |       |        |                                      |
| SUB OUT: DAVIS, DANIELLE              | 04:22 |       |        |                                      |
|                                       | 04:17 | 14-9  | H 5    | GOOD! LAYUP by WALKER, ICEIS [PNT]   |
| MISSED JUMPER by TAYLOR, YASMIN       | 03:59 |       |        |                                      |
|                                       | 03:59 |       |        | REBOUND (DEF) by MCALLISTER, JASMINE |
| FOUL by FOGELSTROM, MATHILDE          | 03:57 |       |        |                                      |
| FOUL by TAYLOR, YASMIN                | 03:37 |       |        |                                      |
|                                       | 03:37 |       |        | MISSED FT by WALKER,ICEIS            |
|                                       | 03:37 |       |        | REBOUND (DEADB) by TEAM              |
|                                       | 03:37 | 15-9  | H 6    | GOOD! FT by WALKER,ICEIS             |
| MISSED LAYUP by TAYLOR, YASMIN        | 03:27 |       |        |                                      |
| REBOUND (OFF) by FOGELSTROM, MATHILDE | 03:27 |       |        |                                      |
| MISSED LAYUP by FOGELSTROM, MATHILDE  | 03:23 |       |        |                                      |
|                                       | 03:23 |       |        | REBOUND (DEF) by JOHNSON, ALLISON    |
|                                       | 02:52 |       |        | MISSED JUMPER by MCALLISTER, JASMINE |
| REBOUND (DEF) by MUNDY,KAYLA          | 02:52 |       |        |                                      |
| MISSED LAYUP by FOGELSTROM, MATHILDE  | 02:42 |       |        |                                      |
| REBOUND (OFF) by TAYLOR, YASMIN       | 02:42 |       |        |                                      |
| GOOD! JUMPER by DAVIS,ARIELE          | 02:29 | 15-11 | H 4    |                                      |
| ASSIST by TAYLOR, YASMIN              | 02:29 |       |        |                                      |
| FOUL by TAYLOR, YASMIN                | 02:15 |       |        |                                      |
|                                       | 02:15 |       |        | MISSED FT by YOUNG,CLARA             |
|                                       | 02:15 |       |        | REBOUND (DEADB) by TEAM              |
|                                       | 02:15 | 16-11 | H 5    | GOOD! FT by YOUNG,CLARA              |
| SUB IN: COLEMAN,RAVEN                 | 02:15 |       |        |                                      |
| SUB IN: PLATENBURG,BRIA               | 02:15 |       |        |                                      |
| SUB OUT: FOGELSTROM,MATHILDE          | 02:15 |       |        |                                      |
| SUB OUT: TAYLOR, YASMIN               | 02:15 |       |        |                                      |
|                                       | 02:15 |       |        | SUB IN: SAWYERS,DEANDREA             |

| VISITORS: New Orleans               | Time  | Score | Margin | HOME: Kennesaw State                     |
|-------------------------------------|-------|-------|--------|------------------------------------------|
|                                     | 02:15 |       |        | SUB IN: DULKOSKI,KELLY                   |
|                                     | 02:15 |       |        | SUB OUT: YOUNG,CLARA                     |
|                                     | 02:15 |       |        | SUB OUT: JOHNSON,ALLISON                 |
| GOOD! LAYUP by COLEMAN, RAVEN [PNT] | 02:01 | 16-13 | H 3    |                                          |
| ASSIST by PLATENBURG,BRIA           | 02:01 |       |        |                                          |
|                                     | 01:34 |       |        | MISSED 3PTR by DULKOSKI,KELLY            |
|                                     | 01:34 |       |        | REBOUND (OFF) by MCALLISTER, JASMINE     |
|                                     | 01:29 | 18-13 | H 5    | GOOD! LAYUP by MCALLISTER, JASMINE [PNT] |
| TURNOVER by MUNDY,KAYLA             | 01:12 |       |        |                                          |
| SUB IN: BATISTE,DASIA               | 01:12 |       |        |                                          |
| SUB OUT: MUNDY,KAYLA                | 01:12 |       |        |                                          |
|                                     | 01:12 |       |        | SUB IN: SMITH,TAYLER                     |
|                                     | 01:12 |       |        | SUB OUT: MCALLISTER, JASMINE             |
| FOUL by WRIGHT,MARIAH               | 01:09 |       |        |                                          |
|                                     | 01:09 | 19-13 | H 6    | GOOD! FT by FRYE,KARLY                   |
|                                     | 01:09 |       |        | MISSED FT by FRYE,KARLY                  |
| REBOUND (DEF) by COLEMAN, RAVEN     | 01:09 |       |        |                                          |
| FOUL by BATISTE, DASIA              | 00:57 |       |        |                                          |
| TURNOVER by BATISTE, DASIA          | 00:57 |       |        |                                          |
|                                     | 00:57 |       |        | SUB IN: YOUNG,CLARA                      |
|                                     | 00:57 |       |        | SUB OUT: FRYE,KARLY                      |
|                                     | 00:43 | 21-13 | H 8    | GOOD! JUMPER by YOUNG, CLARA             |
| MISSED JUMPER by DAVIS,ARIELE       | 00:28 |       |        |                                          |
|                                     | 00:28 |       |        | REBOUND (DEF) by SMITH, TAYLER           |
|                                     | 00:18 | 23-13 | H 10   | GOOD! JUMPER by DULKOSKI,KELLY [PNT]     |
|                                     |       |       |        |                                          |

New Orleans 13, Kennesaw State 23

| Period 1-only | ln    | Off | 2nd    | Fast  |       |      |                        |
|---------------|-------|-----|--------|-------|-------|------|------------------------|
| reliou i-only | Paint | T/O | Chance | Break | Bench | 2222 |                        |
| UNO           | 10    | 6   | 4      | 0     | 8     |      | Score tied - 0 times   |
| KSU           | 10    | 5   | 4      | 2     | 8     |      | Lead changed - 0 times |

# New Orleans vs Kennesaw State 11/29; 4:30 P.M. at Kennesaw, Ga. Period 2 Play-By-Play

| VISITORS: New Orleans               | Time  | Score | Margin | HOME: Kennesaw State               |
|-------------------------------------|-------|-------|--------|------------------------------------|
| SUB IN: COLEMAN, RAVEN              | 10:00 |       |        |                                    |
| SUB OUT: DAVIS, DANIELLE            | 10:00 |       |        |                                    |
|                                     | 10:00 |       |        | SUB IN: SMITH, TAYLER              |
|                                     | 10:00 |       |        | SUB IN: DULKOSKI,KELLY             |
|                                     | 10:00 |       |        | SUB OUT: JOHNSON, ALLISON          |
|                                     | 10:00 |       |        | SUB OUT: MCALLISTER, JASMINE       |
| MISSED LAYUP by DAVIS, DANIELLE     | 09:45 |       |        |                                    |
| REBOUND (OFF) by COLEMAN, RAVEN     | 09:45 |       |        |                                    |
| GOOD! LAYUP by COLEMAN, RAVEN [PNT] | 09:37 | 23-15 | H 8    |                                    |
| FOUL by PLATENBURG,BRIA             | 09:33 |       |        |                                    |
| SUB IN: DAVIS, DANIELLE             | 09:33 |       |        |                                    |
| SUB OUT: WOODS,SHANIA               | 09:33 |       |        |                                    |
|                                     | 09:22 |       |        | MISSED 3PTR by DULKOSKI,KELLY      |
| REBOUND (DEF) by BROWN,RANDI        | 09:22 |       |        |                                    |
| GOOD! LAYUP by BROWN,RANDI [PNT]    | 09:14 | 23-17 | H 6    |                                    |
|                                     | 08:47 |       |        | MISSED 3PTR by YOUNG,CLARA         |
|                                     | 08:47 |       |        | REBOUND (OFF) by DULKOSKI,KELLY    |
|                                     | 08:39 |       |        | MISSED JUMPER by SAWYERS, DEANDREA |
| REBOUND (DEF) by COLEMAN,RAVEN      | 08:39 |       |        |                                    |
| TURNOVER by MARTIN, ALEXIS          | 08:32 |       |        |                                    |
|                                     | 08:32 |       |        | SUB IN: YOUNG,CLARA                |
|                                     | 08:32 |       |        | SUB IN: MCALLISTER, JASMINE        |
|                                     | 08:32 |       |        | SUB OUT: FRYE,KARLY                |
|                                     | 08:32 |       |        | SUB OUT: SMITH, TAYLER             |
|                                     | 08:07 | 26-17 | H 9    | GOOD! 3PTR by DULKOSKI,KELLY       |
|                                     | 08:07 |       |        | ASSIST by FRYE,KARLY               |
| MISSED JUMPER by BROWN,RANDI        | 07:40 |       |        |                                    |
|                                     | 07:40 |       |        | REBOUND (DEF) by SAWYERS, DEANDREA |
|                                     | 07:34 |       |        | SUB IN: JOHNSON, ALLISON           |
|                                     | 07:34 |       |        | SUB IN: FRYE,KARLY                 |
|                                     | 07:34 |       |        | SUB OUT: SAWYERS, DEANDREA         |
|                                     | 07:34 |       |        | SUB OUT: YOUNG,CLARA               |
|                                     | 07:19 | 29-17 | H 12   | GOOD! 3PTR by WALKER,ICEIS         |
|                                     | 07:19 |       |        | ASSIST by MCALLISTER, JASMINE      |
| MISSED JUMPER by MARTIN, ALEXIS     | 06:59 |       |        |                                    |
| REBOUND (OFF) by TEAM               | 06:59 |       |        |                                    |
| MISSED JUMPER by BROWN, RANDI       | 06:51 |       |        |                                    |
| REBOUND (OFF) by BROWN,RANDI        | 06:51 |       |        |                                    |
| MISSED JUMPER by BROWN,RANDI        | 06:45 |       |        |                                    |
| REBOUND (OFF) by PLATENBURG,BRIA    | 06:45 |       |        |                                    |
| MISSED JUMPER by PLATENBURG,BRIA    | 06:33 |       |        |                                    |
|                                     | 06:33 |       |        | REBOUND (DEF) by JOHNSON, ALLISON  |
| FOUL by COLEMAN, RAVEN              | 06:27 |       |        |                                    |
| SUB IN: WRIGHT,MARIAH               | 06:27 |       |        |                                    |
| SUB OUT: BROWN,RANDI                | 06:27 |       |        |                                    |
|                                     | 06:21 |       |        | FOUL by WALKER,ICEIS               |
|                                     | 06:21 |       |        | TURNOVER by WALKER,ICEIS           |

| VISITORS: New Orleans             | Time  | Score | Margin | HOME: Kennesaw State                 |
|-----------------------------------|-------|-------|--------|--------------------------------------|
|                                   | 06:08 |       | -      | FOUL by DULKOSKI,KELLY               |
| GOOD! FT by DAVIS, DANIELLE       | 05:58 | 29-18 | H 11   |                                      |
| GOOD! FT by DAVIS, DANIELLE       | 05:58 | 29-19 | H 10   |                                      |
|                                   | 05:58 |       |        | SUB IN: YOUNG,CLARA                  |
|                                   | 05:58 |       |        | SUB IN: JEAN,ALEXIS                  |
|                                   | 05:58 |       |        | SUB OUT: WALKER,ICEIS                |
|                                   | 05:58 |       |        | SUB OUT: MCALLISTER, JASMINE         |
|                                   | 05:42 | 32-19 | H 13   | GOOD! 3PTR by DULKOSKI,KELLY         |
|                                   | 05:42 |       |        | ASSIST by YOUNG,CLARA                |
| TURNOVER by MARTIN, ALEXIS        | 05:25 |       |        |                                      |
|                                   | 05:24 |       |        | STEAL by DULKOSKI,KELLY              |
| FOUL by COLEMAN, RAVEN            | 05:16 |       |        |                                      |
|                                   | 05:15 |       |        | MISSED JUMPER by JOHNSON, ALLISON    |
|                                   | 05:15 |       |        | REBOUND (OFF) by JOHNSON, ALLISON    |
|                                   | 05:10 |       |        | TURNOVER by JOHNSON, ALLISON         |
| SUB IN: WOODS,SHANIA              | 05:10 |       |        |                                      |
| SUB OUT: COLEMAN, RAVEN           | 05:10 |       |        |                                      |
| GOOD! JUMPER by MARTIN, ALEXIS    | 04:57 | 32-21 | H 11   |                                      |
| ,                                 | 04:48 | _     |        | MISSED 3PTR by DULKOSKI,KELLY        |
| REBOUND (DEF) by WRIGHT,MARIAH    | 04:48 |       |        |                                      |
| MISSED JUMPER by MARTIN, ALEXIS   | 04:36 |       |        |                                      |
|                                   | 04:36 |       |        | REBOUND (DEF) by JOHNSON,ALLISON     |
|                                   | 04:14 |       |        | TIMEOUT MEDIA                        |
| FOUL by WOODS,SHANIA              | 04:07 |       |        | TIMEGOT MEBIL                        |
| Tool by Woods, Similar            | 03:47 |       |        | MISSED LAYUP by JEAN, ALEXIS         |
| BLOCK by WOODS,SHANIA             | 03:47 |       |        | WIGGED EXTENS                        |
| REBOUND (DEF) by WOODS,SHANIA     | 03:44 |       |        |                                      |
| TURNOVER by WOODS,SHANIA          | 03:31 |       |        |                                      |
| TOTIVO VETTBY WOODD, OTTAVIA      | 03:22 |       |        | FOUL by JOHNSON, ALLISON             |
|                                   | 03:22 |       |        | TURNOVER by JOHNSON, ALLISON         |
| FOUL by MARTIN, ALEXIS            | 03:11 |       |        | TOTAL VETT BY COTAL COLUMN           |
| TURNOVER by MARTIN, ALEXIS        | 03:11 |       |        |                                      |
| TOTING VEIT by MAITTIN, ALLXIO    | 03:11 |       |        | SUB IN: SMITH,AAREON                 |
|                                   | 03:11 |       |        | SUB OUT: JOHNSON, ALLISON            |
|                                   | 02:44 |       |        | MISSED JUMPER by FRYE,KARLY          |
| REBOUND (DEF) by WRIGHT,MARIAH    | 02:44 |       |        | WISSED JUNIFER BY FRIE, KARLT        |
| TURNOVER by WOODS,SHANIA          | 02:44 |       |        |                                      |
| TURNOVER by WOODS, SHANIA         | 02:21 |       |        | SUB IN: MCALLISTER, JASMINE          |
|                                   | 02:21 |       |        | SUB OUT: JEAN,ALEXIS                 |
|                                   | 02.21 |       |        | ,                                    |
|                                   |       |       |        | MISSED 3PTR by SMITH,AAREON          |
|                                   | 01:58 |       |        | REBOUND (OFF) by MCALLISTER, JASMINE |
|                                   | 01:48 |       |        | MISSED 3PTR by SMITH,AAREON          |
|                                   | 01:48 |       |        | REBOUND (OFF) by MCALLISTER, JASMINE |
|                                   | 01:32 |       |        | FOUL by YOUNG,CLARA                  |
| OUR IN PROMISE RAND!              | 01:32 |       |        | TURNOVER by YOUNG,CLARA              |
| SUB IN: BROWN,RANDI               | 01:32 |       |        |                                      |
| SUB OUT: WRIGHT,MARIAH            | 01:32 |       |        |                                      |
| MISSED JUMPER by MARTIN,ALEXIS    | 01:16 |       |        |                                      |
| REBOUND (OFF) by WOODS,SHANIA     | 01:16 |       |        |                                      |
| GOOD! LAYUP by WOODS,SHANIA [PNT] | 01:13 | 32-23 | H 9    |                                      |
|                                   | 01:04 |       |        | TIMEOUT 20SEC                        |
|                                   | 00:54 |       |        | TURNOVER by YOUNG,CLARA              |

| VISITORS: New Orleans         | Time  | Score | Margin | HOME: Kennesaw State                 |
|-------------------------------|-------|-------|--------|--------------------------------------|
| STEAL by WOODS,SHANIA         | 00:53 |       |        |                                      |
| TURNOVER by WOODS,SHANIA      | 00:51 |       |        |                                      |
|                               | 00:50 |       |        | STEAL by YOUNG,CLARA                 |
|                               | 00:35 |       |        | MISSED JUMPER by MCALLISTER, JASMINE |
| REBOUND (DEF) by WOODS,SHANIA | 00:35 |       |        |                                      |
| TURNOVER by DAVIS, DANIELLE   | 00:29 |       |        |                                      |
|                               | 00:09 |       |        | TURNOVER by DULKOSKI,KELLY           |
| MISSED 3PTR by BROWN,RANDI    | 00:01 |       |        |                                      |
|                               | 00:01 |       |        | REBOUND (DEF) by MCALLISTER, JASMINE |

### New Orleans 23, Kennesaw State 32

| Period 2-only | ln    | Off | 2nd    | Fast  |       |      |                        |
|---------------|-------|-----|--------|-------|-------|------|------------------------|
| Period 2-only | Paint | T/O | Chance | Break | Bench | 2222 |                        |
| UNO           | 6     | 6   | 4      | 0     | 2     |      | Score tied - 0 times   |
| KSU           | 0     | 3   | 0      | 0     | 6     |      | Lead changed - 0 times |