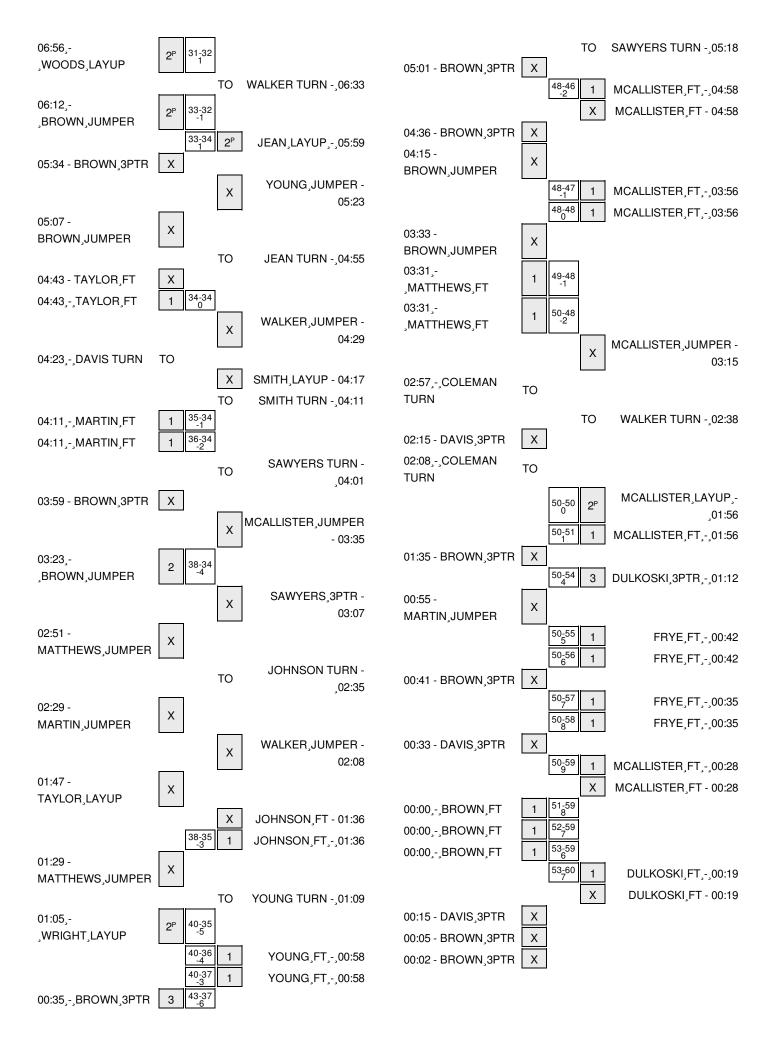

### New Orleans 53, Kennesaw State 60

| Period 3-only | In<br>Paint | Off<br>T/O | 2nd<br>Chance | Fast<br>Break | Bench | <b>3333</b> |                        |
|---------------|-------------|------------|---------------|---------------|-------|-------------|------------------------|
| UNO           | 10          | 10         | 1             | 0             | 3     |             | Score tied - 2 times   |
| KSU           | 4           | 0          | 0             | 0             | 4     |             | Lead changed - 4 times |