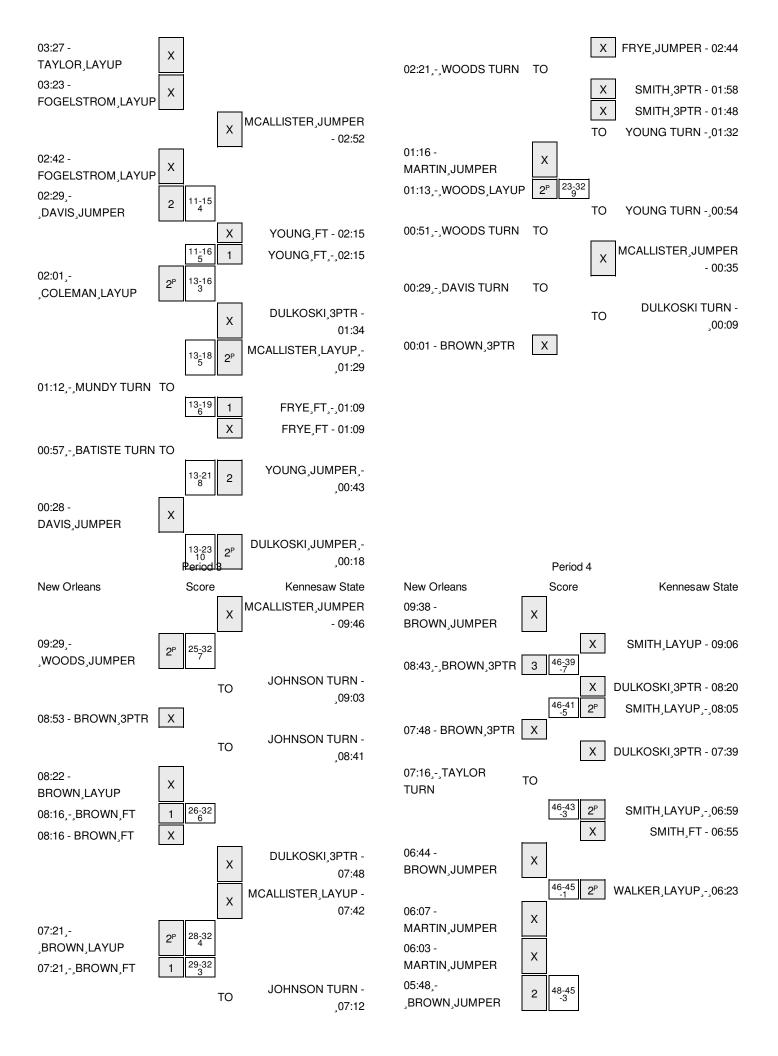

# New Orleans vs Kennesaw State 11/29; 4:30 P.M. at Kennesaw, Ga. Period 3 Play-By-Play

| VISITORS: New Orleans               | Time  | Score | Margin | HOME: Kennesaw State                 |
|-------------------------------------|-------|-------|--------|--------------------------------------|
| FOUL by WOODS,SHANIA                | 09:50 |       |        |                                      |
|                                     | 09:46 |       |        | MISSED JUMPER by MCALLISTER, JASMINE |
| REBOUND (DEF) by WOODS,SHANIA       | 09:46 |       |        |                                      |
| GOOD! JUMPER by WOODS,SHANIA [PNT]  | 09:29 | 32-25 | H 7    |                                      |
| ASSIST by DAVIS, DANIELLE           | 09:29 |       |        |                                      |
| FOUL by DAVIS, DANIELLE             | 09:13 |       |        |                                      |
|                                     | 09:11 |       |        | SUB IN: DULKOSKI,KELLY               |
|                                     | 09:11 |       |        | SUB OUT: SAWYERS, DEANDREA           |
|                                     | 09:03 |       |        | TURNOVER by JOHNSON, ALLISON         |
| MISSED 3PTR by BROWN,RANDI          | 08:53 |       |        |                                      |
|                                     | 08:53 |       |        | REBOUND (DEF) by JOHNSON, ALLISON    |
|                                     | 08:41 |       |        | TURNOVER by JOHNSON, ALLISON         |
| STEAL by PLATENBURG,BRIA            | 08:39 |       |        |                                      |
| MISSED LAYUP by BROWN,RANDI         | 08:22 |       |        |                                      |
|                                     | 08:22 |       |        | BLOCK by MCALLISTER, JASMINE         |
| REBOUND (OFF) by BROWN,RANDI        | 08:19 |       |        | · ·                                  |
|                                     | 08:16 |       |        | FOUL by MCALLISTER, JASMINE          |
| GOOD! FT by BROWN,RANDI             | 08:16 | 32-26 | H 6    | ·                                    |
| MISSED FT by BROWN,RANDI            | 08:16 |       |        |                                      |
| ,                                   | 08:16 |       |        | REBOUND (DEF) by JOHNSON, ALLISON    |
|                                     | 07:48 |       |        | MISSED 3PTR by DULKOSKI,KELLY        |
|                                     | 07:48 |       |        | REBOUND (OFF) by MCALLISTER, JASMINE |
|                                     | 07:42 |       |        | MISSED LAYUP by MCALLISTER, JASMINE  |
| REBOUND (DEF) by WOODS,SHANIA       | 07:42 |       |        |                                      |
| GOOD! LAYUP by BROWN,RANDI [PNT]    | 07:12 | 32-28 | H 4    |                                      |
| GOOD. EXTOR BY BROWN, IT WAS IN THE | 07:21 | 0L 20 | 11.7   | FOUL by MCALLISTER, JASMINE          |
| GOOD! FT by BROWN,RANDI             | 07:21 | 32-29 | H 3    | 1 OOL by MONELIOTET 1,0710 MINE      |
| acce. They brown, when              | 07:21 | 0L 20 | 110    | SUB IN: JEAN,ALEXIS                  |
|                                     | 07:21 |       |        | SUB OUT: MCALLISTER, JASMINE         |
|                                     | 07:12 |       |        | TURNOVER by JOHNSON, ALLISON         |
| GOOD! LAYUP by WOODS,SHANIA [PNT]   | 06:56 | 32-31 | Ш 1    | TORNOVER BY JOHNSON, ALLISON         |
| ASSIST by MARTIN, ALEXIS            | 06:56 | 32-31 | H 1    |                                      |
| ASSIST DY MARTIN, ALEXIS            |       |       |        | TIMEOUT 200FC                        |
|                                     | 06:52 |       |        | TIMEOUT 20SEC                        |
|                                     | 06:52 |       |        | TIMEOUT MEDIA                        |
|                                     | 06:52 |       |        | SUB IN: SMITH, AAREON                |
|                                     | 06:52 |       |        | SUB OUT: JOHNSON, ALLISON            |
|                                     | 06:33 |       |        | TURNOVER by WALKER,ICEIS             |
| GOOD! JUMPER by BROWN,RANDI [PNT]   | 06:12 | 32-33 | V 1    |                                      |
|                                     | 05:59 | 34-33 | H 1    | GOOD! LAYUP by JEAN,ALEXIS [PNT]     |
|                                     | 05:59 |       |        | ASSIST by FRYE,KARLY                 |
|                                     | 05:43 |       |        | SUB IN: YOUNG, CLARA                 |
|                                     | 05:43 |       |        | SUB OUT: WALKER,ICEIS                |
|                                     | 05:38 |       |        | FOUL by YOUNG,CLARA                  |
| MISSED 3PTR by BROWN,RANDI          | 05:34 |       |        |                                      |
|                                     | 05:34 |       |        | REBOUND (DEF) by SMITH, AAREON       |
|                                     | 05:23 |       |        | MISSED JUMPER by YOUNG,CLARA         |
| REBOUND (DEF) by BROWN,RANDI        | 05:23 |       |        |                                      |

| VISITORS: New Orleans            | Time  | Score | Margin | HOME: Kennesaw State                 |
|----------------------------------|-------|-------|--------|--------------------------------------|
|                                  | 05:19 |       |        | FOUL by DULKOSKI,KELLY               |
| SUB IN: MATTHEWS,HALIE           | 05:19 |       |        |                                      |
| SUB IN: TAYLOR, YASMIN           | 05:19 |       |        |                                      |
| SUB OUT: WOODS,SHANIA            | 05:19 |       |        |                                      |
| SUB OUT: PLATENBURG,BRIA         | 05:19 |       |        |                                      |
| MISSED JUMPER by BROWN,RANDI     | 05:07 |       |        |                                      |
|                                  | 05:07 |       |        | REBOUND (DEF) by DULKOSKI,KELLY      |
|                                  | 04:55 |       |        | TURNOVER by JEAN, ALEXIS             |
| TIMEOUT MEDIA                    | 04:55 |       |        |                                      |
|                                  | 04:55 |       |        | SUB IN: SMITH, TAYLER                |
|                                  | 04:55 |       |        | SUB IN: SAWYERS, DEANDREA            |
|                                  | 04:55 |       |        | SUB OUT: JEAN,ALEXIS                 |
|                                  | 04:55 |       |        | SUB OUT: SMITH,AAREON                |
|                                  | 04:43 |       |        | FOUL by DULKOSKI,KELLY               |
| MISSED FT by TAYLOR, YASMIN      | 04:43 |       |        |                                      |
| REBOUND (DEADB) by TEAM          | 04:43 |       |        |                                      |
| GOOD! FT by TAYLOR, YASMIN       | 04:43 | 34-34 | Т      |                                      |
| GOOD. I by IMIZOT, IMOMIN        | 04:43 | 01 01 |        | SUB IN: WALKER,ICEIS                 |
|                                  | 04:43 |       |        | SUB OUT: DULKOSKI,KELLY              |
|                                  | 04:29 |       |        | MISSED JUMPER by WALKER,ICEIS        |
| REBOUND (DEF) by DAVIS, DANIELLE | 04:29 |       |        | MIGGED JOMI ETT BY WALKETT, ICEIS    |
| TURNOVER by DAVIS, DANIELLE      | 04.29 |       |        |                                      |
| TORNOVER by DAVIS, DANIELLE      | 04.23 |       |        | CTEAL by WALKED ICEIC                |
|                                  | -     |       |        | STEAL by WALKER,ICEIS                |
| DEDOLIND (DEE) by TEAM           | 04:17 |       |        | MISSED LAYUP by SMITH,TAYLER         |
| REBOUND (DEF) by TEAM            | 04:17 |       |        | FOLIL IN CONTENT TAYLED              |
|                                  | 04:11 |       |        | FOUL by SMITH, TAYLER                |
| COOR ET LAMARTIN MENUE           | 04:11 | 04.05 |        | TURNOVER by SMITH, TAYLER            |
| GOOD! FT by MARTIN,ALEXIS        | 04:11 | 34-35 | V 1    |                                      |
| GOOD! FT by MARTIN,ALEXIS        | 04:11 | 34-36 | V 2    |                                      |
|                                  | 04:11 |       |        | SUB IN: MCALLISTER, JASMINE          |
|                                  | 04:11 |       |        | SUB OUT: SMITH,TAYLER                |
|                                  | 04:01 |       |        | TURNOVER by SAWYERS,DEANDREA         |
| MISSED 3PTR by BROWN,RANDI       | 03:59 |       |        |                                      |
|                                  | 03:59 |       |        | REBOUND (DEF) by SAWYERS,DEANDREA    |
|                                  | 03:35 |       |        | MISSED JUMPER by MCALLISTER, JASMINE |
| REBOUND (DEF) by TAYLOR, YASMIN  | 03:35 |       |        |                                      |
| GOOD! JUMPER by BROWN,RANDI      | 03:23 | 34-38 | V 4    |                                      |
| FOUL by DAVIS, DANIELLE          | 03:17 |       |        |                                      |
|                                  | 03:07 |       |        | MISSED 3PTR by SAWYERS, DEANDREA     |
| REBOUND (DEF) by MARTIN, ALEXIS  | 03:07 |       |        |                                      |
| MISSED JUMPER by MATTHEWS,HALIE  | 02:51 |       |        |                                      |
|                                  | 02:51 |       |        | REBOUND (DEF) by SAWYERS, DEANDREA   |
| FOUL by BROWN,RANDI              | 02:46 |       |        |                                      |
|                                  | 02:46 |       |        | SUB IN: JOHNSON,ALLISON              |
|                                  | 02:46 |       |        | SUB OUT: SAWYERS, DEANDREA           |
|                                  | 02:35 |       |        | TURNOVER by JOHNSON, ALLISON         |
| STEAL by MATTHEWS, HALIE         | 02:34 |       |        |                                      |
| MISSED JUMPER by MARTIN, ALEXIS  | 02:29 |       |        |                                      |
|                                  | 02:29 |       |        | REBOUND (DEF) by JOHNSON, ALLISON    |
|                                  | 02:08 |       |        | MISSED JUMPER by WALKER, ICEIS       |
| REBOUND (DEF) by TEAM            | 02:08 |       |        |                                      |
|                                  | 02:08 |       |        | FOUL by WALKER,ICEIS                 |

| VISITORS: New Orleans              | Time  | Score | Margin | HOME: Kennesaw State                 |
|------------------------------------|-------|-------|--------|--------------------------------------|
| SUB IN: WRIGHT,MARIAH              | 02:08 |       |        |                                      |
| SUB OUT: DAVIS, DANIELLE           | 02:08 |       |        |                                      |
| MISSED LAYUP by TAYLOR, YASMIN     | 01:47 |       |        |                                      |
|                                    | 01:47 |       |        | REBOUND (DEF) by MCALLISTER, JASMINE |
| FOUL by TAYLOR, YASMIN             | 01:36 |       |        |                                      |
|                                    | 01:36 |       |        | MISSED FT by JOHNSON, ALLISON        |
|                                    | 01:36 |       |        | REBOUND (DEADB) by TEAM              |
|                                    | 01:36 | 35-38 | V 3    | GOOD! FT by JOHNSON, ALLISON         |
| MISSED JUMPER by MATTHEWS, HALIE   | 01:29 |       |        |                                      |
|                                    | 01:29 |       |        | REBOUND (DEF) by JOHNSON, ALLISON    |
|                                    | 01:09 |       |        | TURNOVER by YOUNG,CLARA              |
| STEAL by BROWN,RANDI               | 01:08 |       |        |                                      |
| GOOD! LAYUP by WRIGHT,MARIAH [PNT] | 01:05 | 35-40 | V 5    |                                      |
| ASSIST by BROWN,RANDI              | 01:05 |       |        |                                      |
| FOUL by MARTIN, ALEXIS             | 00:58 |       |        |                                      |
|                                    | 00:58 | 36-40 | V 4    | GOOD! FT by YOUNG,CLARA              |
|                                    | 00:58 | 37-40 | V 3    | GOOD! FT by YOUNG,CLARA              |
|                                    | 00:58 |       |        | SUB IN: DULKOSKI,KELLY               |
|                                    | 00:58 |       |        | SUB OUT: YOUNG,CLARA                 |
| GOOD! 3PTR by BROWN,RANDI          | 00:35 | 37-43 | V 6    |                                      |
| ASSIST by WRIGHT,MARIAH            | 00:35 |       |        |                                      |
|                                    | 00:10 | 39-43 | V 4    | GOOD! LAYUP by WALKER, ICEIS [PNT]   |
| MISSED JUMPER by BROWN,RANDI       | 00:01 |       |        |                                      |
|                                    | 00:01 |       |        | REBOUND (DEF) by WALKER, ICEIS       |

### New Orleans 53, Kennesaw State 60

| Period 3-only | In<br>Paint | Off<br>T/O | 2nd<br>Chance | Fast<br>Break | Bench | <b>3333</b> |                        |
|---------------|-------------|------------|---------------|---------------|-------|-------------|------------------------|
| UNO           | 10          | 10         | 1             | 0             | 3     |             | Score tied - 2 times   |
| KSU           | 4           | 0          | 0             | 0             | 4     |             | Lead changed - 4 times |