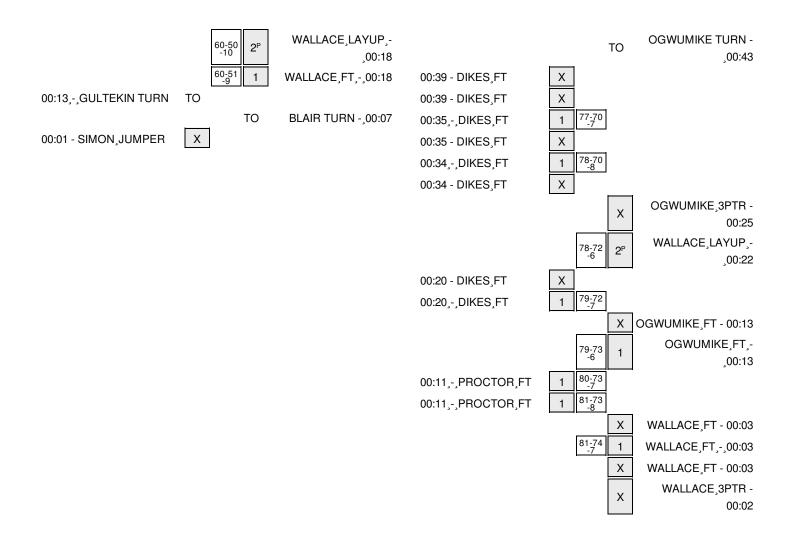

Officials: Shelley Russi, Teresa Turner, Alejandro Moreno Technical Fouls: San Francisco- None. Pepperdine- None. Attendance: 0

| Score by periods | 1st | 2nd | 3rd | 4th | Total |
|------------------|-----|-----|-----|-----|-------|
| San Francisco    | 22  | 25  | 13  | 21  | 81    |
| Pepperdine       | 14  | 18  | 19  | 23  | 74    |

Last FG - USF 4th-05:03, PEP 4th-00:22. Largest lead - San Francisco by 17 3rd-08:12; Pepperdine by 3 1st-08:09

USF led for 35:37. PEP led for 1:28. Game was tied for 2:41.

| Points | In<br>Paint | Off<br>Off<br>T/O | 2nd<br>2nd<br>Chance | Fast<br>Fast<br>Break | Bench |  |  |
|--------|-------------|-------------------|----------------------|-----------------------|-------|--|--|
| USF    | 24          | 31                | 5                    | 8                     | 24    |  |  |
| PEP    | 32          | 15                | 5                    | 1                     | 10    |  |  |

Score tied - 3 times Lead changed - 1 times