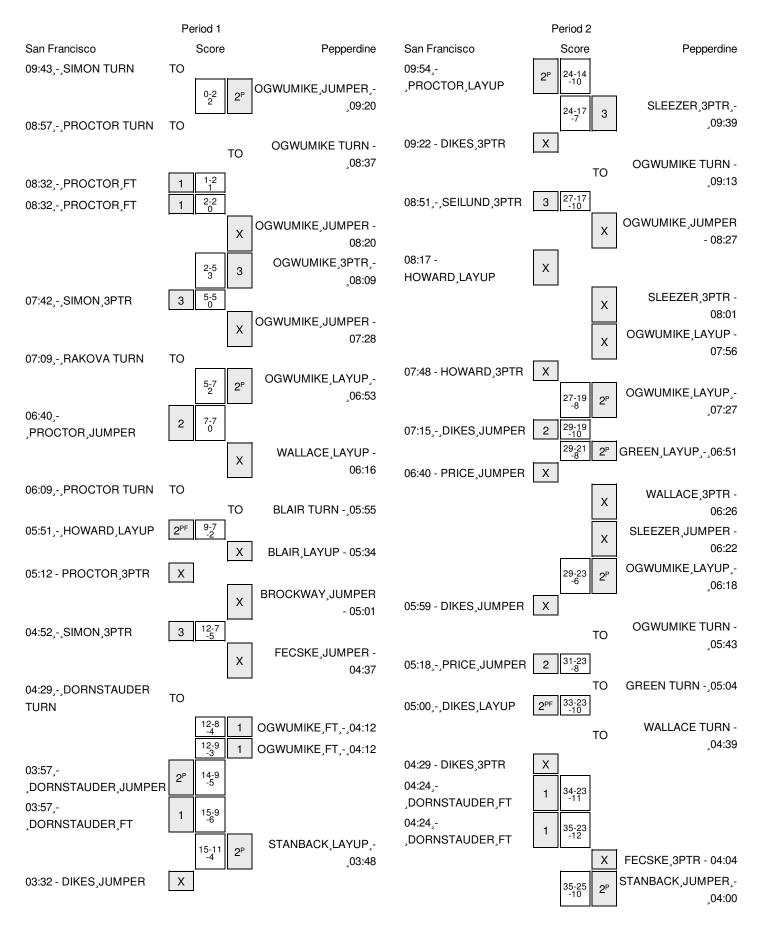

Officials: Shelley Russi, Teresa Turner, Alejandro Moreno Technical Fouls: San Francisco- None. Pepperdine- None. Attendance: 0

| Score by periods | 1st | 2nd | 3rd | 4th | Total |
|------------------|-----|-----|-----|-----|-------|
| San Francisco    | 22  | 25  | 13  | 21  | 81    |
| Pepperdine       | 14  | 18  | 19  | 23  | 74    |

Last FG - USF 4th-05:03, PEP 4th-00:22. Largest lead - San Francisco by 17 3rd-08:12; Pepperdine by 3 1st-08:09

USF led for 35:37. PEP led for 1:28. Game was tied for 2:41.

| Points | In<br>Paint | Off<br>Off<br>T/O | 2nd<br>2nd<br>Chance | Fast<br>Fast<br>Break | Bench |  |  |
|--------|-------------|-------------------|----------------------|-----------------------|-------|--|--|
| USF    | 24          | 31                | 5                    | 8                     | 24    |  |  |
| PEP    | 32          | 15                | 5                    | 1                     | 10    |  |  |

Score tied - 3 times Lead changed - 1 times