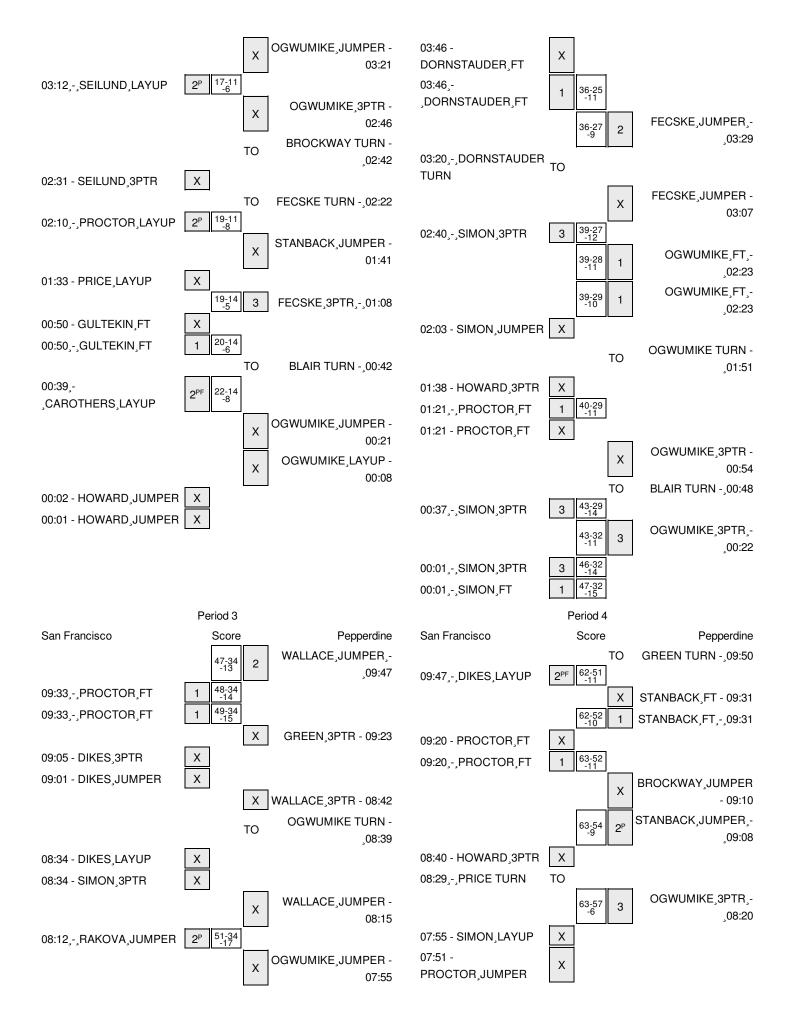

Officials: Shelley Russi, Teresa Turner, Alejandro Moreno Technical Fouls: San Francisco- None. Pepperdine- None. Attendance: 0

| Score by periods | 1st | 2nd | 3rd | 4th | Total |
|------------------|-----|-----|-----|-----|-------|
| San Francisco    | 22  | 25  | 13  | 21  | 81    |
| Pepperdine       | 14  | 18  | 19  | 23  | 74    |

Last FG - USF 4th-05:03, PEP 4th-00:22. Largest lead - San Francisco by 17 3rd-08:12; Pepperdine by 3 1st-08:09

USF led for 35:37. PEP led for 1:28. Game was tied for 2:41.

| Points | In<br>Paint | Off<br>Off<br>T/O | 2nd<br>2nd<br>Chance | Fast<br>Fast<br>Break | Bench |  |  |
|--------|-------------|-------------------|----------------------|-----------------------|-------|--|--|
| USF    | 24          | 31                | 5                    | 8                     | 24    |  |  |
| PEP    | 32          | 15                | 5                    | 1                     | 10    |  |  |

Score tied - 3 times Lead changed - 1 times