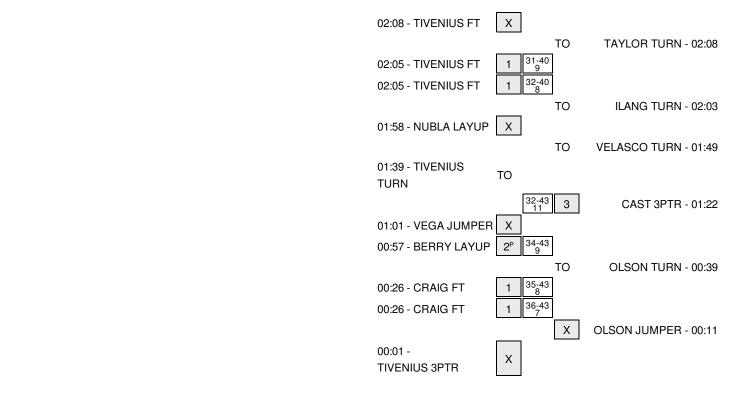

| VISITORS: Cal State Fullerton       | Time  | Score | Margin | HOME: Loyola Marymount         |
|-------------------------------------|-------|-------|--------|--------------------------------|
|                                     | 02:59 |       |        | FOUL by HALL,CHLOE             |
| GOOD! FT by TIVENIUS,AMANDA         | 02:59 | 37-27 | H 10   |                                |
| MISSED FT by TIVENIUS,AMANDA        | 02:59 |       |        |                                |
|                                     | 02:59 |       |        | REBOUND (DEF) by ILANG,NK      |
|                                     | 02:39 | 40-27 | H 13   | GOOD! 3PTR by VELASCO,BIANCA   |
|                                     | 02:39 |       |        | ASSIST by VELASCO,ANDEE        |
|                                     | 02:18 |       |        | FOUL by HALL,CHLOE             |
| GOOD! FT by BERRY,MICHELLE          | 02:18 | 40-28 | H 12   |                                |
| GOOD! FT by BERRY,MICHELLE          | 02:18 | 40-29 | H 11   |                                |
|                                     | 02:18 |       |        | SUB IN: VELASCO,BIANCA         |
|                                     | 02:18 |       |        | SUB OUT: HALL,CHLOE            |
|                                     | 02:15 |       |        | TURNOVER by VELASCO,ANDEE      |
|                                     | 02:08 |       |        | FOUL by VELASCO,ANDEE          |
| GOOD! FT by TIVENIUS,AMANDA         | 02:08 | 40-30 | H 10   |                                |
| MISSED FT by TIVENIUS,AMANDA        | 02:08 |       |        |                                |
|                                     | 02:08 |       |        | REBOUND (DEF) by ILANG,NK      |
|                                     | 02:08 |       |        | TURNOVER by TAYLOR, SOPHIE     |
|                                     | 02:05 |       |        | FOUL by VELASCO,ANDEE          |
| GOOD! FT by TIVENIUS,AMANDA         | 02:05 | 40-31 | H 9    |                                |
| GOOD! FT by TIVENIUS,AMANDA         | 02:05 | 40-32 | H 8    |                                |
|                                     | 02:05 |       |        | SUB IN: HUGHES,MARCELLA        |
|                                     | 02:05 |       |        | SUB OUT: VELASCO,ANDEE         |
|                                     | 02:03 |       |        | TURNOVER by ILANG,NK           |
| STEAL by NUBLA,LAUREN               | 02:00 |       |        |                                |
| MISSED LAYUP by NUBLA,LAUREN        | 01:58 |       |        |                                |
|                                     | 01:58 |       |        | REBOUND (DEF) by ILANG,NK      |
|                                     | 01:49 |       |        | TURNOVER by VELASCO,BIANCA     |
| STEAL by CRAIG,DANI                 | 01:46 |       |        |                                |
| TURNOVER by TIVENIUS,AMANDA         | 01:39 |       |        |                                |
|                                     | 01:39 |       |        | TIMEOUT 30SEC                  |
|                                     | 01:22 | 43-32 | H 11   | GOOD! 3PTR by CAST,MAKENZIE    |
|                                     | 01:22 |       |        | ASSIST by VELASCO,BIANCA       |
| MISSED JUMPER by VEGA,JADE          | 01:01 |       |        |                                |
| REBOUND (OFF) by BERRY, MICHELLE    | 01:01 |       |        |                                |
| GOOD! LAYUP by BERRY,MICHELLE [PNT] | 00:57 | 43-34 | H 9    |                                |
|                                     | 00:39 |       |        | TURNOVER by OLSON,DESHKA       |
|                                     | 00:39 |       |        | SUB IN: LOPEZ-WOOD,LESLIE      |
|                                     | 00:39 |       |        | SUB IN: AIMONETTI,SHELBI       |
|                                     | 00:39 |       |        | SUB OUT: HUGHES,MARCELLA       |
|                                     | 00:39 |       |        | SUB OUT: VELASCO,BIANCA        |
|                                     | 00:26 |       |        | FOUL by CAST,MAKENZIE          |
| GOOD! FT by CRAIG,DANI              | 00:26 | 43-35 | H 8    |                                |
| GOOD! FT by CRAIG,DANI              | 00:26 | 43-36 | H 7    |                                |
|                                     | 00:11 |       |        | MISSED JUMPER by OLSON, DESHKA |
| REBOUND (DEF) by CRAIG,DANI         | 00:11 |       |        |                                |
| MISSED 3PTR by TIVENIUS,AMANDA      | 00:01 |       |        |                                |
|                                     | 00:01 |       |        | REBOUND (DEADB) by TEAM        |