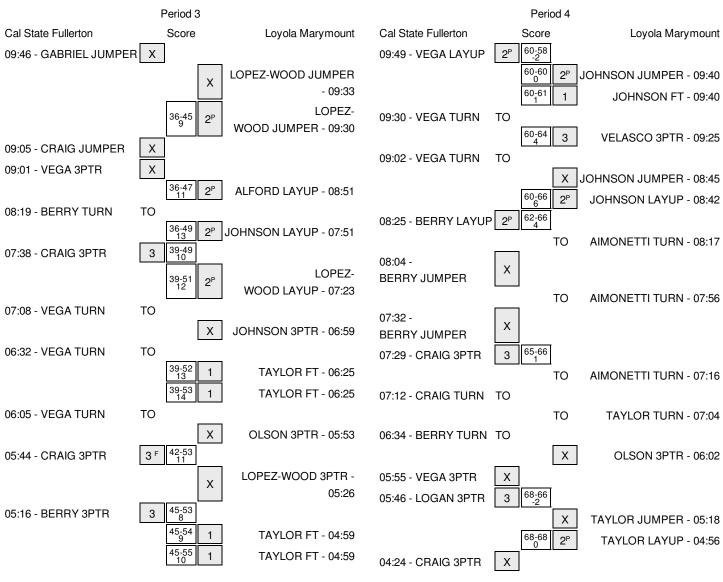

## Cal State Fullerton vs Loyola Marymount 11/17/2015; 7:00 pm at Los Angeles, CA (Gersten Pavilion) Period 3 Play-By-Play

| VISITORS: Cal State Fullerton   | Time   | Score | Margin | HOME: Loyola Marymount                   |
|---------------------------------|--------|-------|--------|------------------------------------------|
| MISSED JUMPER by GABRIEL,KARIMA | 09:46  |       |        |                                          |
|                                 | 09:46  |       |        | REBOUND (DEF) by TAYLOR, SOPHIE          |
|                                 | 09:33  |       |        | MISSED JUMPER by LOPEZ-WOOD, LESLIE      |
|                                 | 09:33  |       |        | REBOUND (OFF) by LOPEZ-WOOD, LESLIE      |
|                                 | 09:30  | 45-36 | H 9    | GOOD! JUMPER by LOPEZ-WOOD, LESLIE [PNT] |
| MISSED JUMPER by CRAIG, DANI    | 09:05  |       |        |                                          |
| REBOUND (OFF) by GABRIEL,KARIMA | 09:05  |       |        |                                          |
| MISSED 3PTR by VEGA,JADE        | 09:01  |       |        |                                          |
|                                 | 09:01  |       |        | REBOUND (DEF) by TAYLOR, SOPHIE          |
|                                 | 08:51  | 47-36 | H 11   | GOOD! LAYUP by ALFORD, BREE [PNT]        |
|                                 | 08:51  |       |        | ASSIST by LOPEZ-WOOD, LESLIE             |
| TURNOVER by BERRY, MICHELLE     | 08:19  |       |        |                                          |
|                                 | 07:51  | 49-36 | H 13   | GOOD! LAYUP by JOHNSON, DEANNA [PNT]     |
|                                 | 07:51  |       |        | ASSIST by AIMONETTI,SHELBI               |
| GOOD! 3PTR by CRAIG,DANI        | 07:38  | 49-39 | H 10   |                                          |
| ASSIST by VEGA,JADE             | 07:38  |       |        |                                          |
|                                 | 07:23  | 51-39 | H 12   | GOOD! LAYUP by LOPEZ-WOOD, LESLIE [PNT]  |
|                                 | 07:23  |       |        | ASSIST by ALFORD,BREE                    |
| TURNOVER by VEGA,JADE           | 07:08  |       |        |                                          |
|                                 | 07:07  |       |        | STEAL by LOPEZ-WOOD, LESLIE              |
| SUB IN: TIVENIUS,AMANDA         | 07:03  |       |        |                                          |
| SUB OUT: LOGAN,SAMANTHA         | 07:03  |       |        |                                          |
|                                 | 06:59  |       |        | MISSED 3PTR by JOHNSON, DEANNA           |
| REBOUND (DEF) by GABRIEL,KARIMA | 06:59  |       |        |                                          |
| TURNOVER by VEGA,JADE           | 06:32  |       |        |                                          |
|                                 | 06:31  |       |        | STEAL by LOPEZ-WOOD,LESLIE               |
| FOUL by VEGA,JADE               | 06:25  |       |        | •                                        |
|                                 | 06:25  | 52-39 | H 13   | GOOD! FT by TAYLOR, SOPHIE               |
|                                 | 06:25  | 53-39 | H 14   | GOOD! FT by TAYLOR,SOPHIE                |
|                                 | 06:25  |       |        | SUB IN: OLSON, DESHKA                    |
|                                 | 06:25  |       |        | SUB OUT: JOHNSON, DEANNA                 |
| TURNOVER by VEGA,JADE           | 06:05  |       |        |                                          |
|                                 | 06:04  |       |        | STEAL by TAYLOR, SOPHIE                  |
|                                 | 05:53  |       |        | MISSED 3PTR by OLSON, DESHKA             |
| REBOUND (DEF) by GABRIEL,KARIMA | 05:53  |       |        | ,                                        |
| GOOD! 3PTR by CRAIG, DANI [FB]  | 05:44  | 53-42 | H 11   |                                          |
| ASSIST by BERRY,MICHELLE        | 05:44  |       |        |                                          |
|                                 | 05:26  |       |        | MISSED 3PTR by LOPEZ-WOOD, LESLIE        |
| REBOUND (DEF) by CRAIG, DANI    | 05:26  |       |        | •                                        |
| GOOD! 3PTR by BERRY,MICHELLE    | 05:16  | 53-45 | H 8    |                                          |
| ASSIST by VEGA,JADE             | 05:16  |       |        |                                          |
| FOUL by TIVENIUS, AMANDA        | 04:59  |       |        |                                          |
|                                 | 04:59  |       |        | TIMEOUT TEAM                             |
|                                 | 04:59  | 54-45 | H 9    | GOOD! FT by TAYLOR, SOPHIE               |
|                                 | 04:59  | 55-45 | H 10   | GOOD! FT by TAYLOR,SOPHIE                |
|                                 | 04:59  |       |        | SUB IN: VELASCO,BIANCA                   |
|                                 | 04:59  |       |        | SUB IN: HUGHES,MARCELLA                  |
|                                 | 04:59  |       |        | SUB OUT: AIMONETTI,SHELBI                |
|                                 | 3 1.00 |       |        | OOD OO MINONE I II,ONEEDI                |

| VISITORS: Cal State Fullerton          | Time  | Score | Margin | HOME: Loyola Marymount          |
|----------------------------------------|-------|-------|--------|---------------------------------|
|                                        | 04:59 |       |        | SUB OUT: LOPEZ-WOOD,LESLIE      |
|                                        | 04:37 |       |        | FOUL by ALFORD,BREE             |
|                                        | 04:37 |       |        | SUB IN: ILANG,NK                |
|                                        | 04:37 |       |        | SUB OUT: ALFORD,BREE            |
|                                        | 04:23 |       |        | FOUL by HUGHES,MARCELLA         |
| GOOD! FT by BERRY, MICHELLE            | 04:23 | 55-46 | H 9    |                                 |
| GOOD! FT by BERRY,MICHELLE             | 04:23 | 55-47 | H 8    |                                 |
|                                        | 04:08 |       |        | TURNOVER by ILANG,NK            |
| STEAL by BERRY,MICHELLE                | 04:07 |       |        |                                 |
| GOOD! LAYUP by BERRY,MICHELLE [FB/PNT] | 04:05 | 55-49 | H 6    |                                 |
|                                        | 03:42 |       |        | MISSED JUMPER by TAYLOR, SOPHIE |
|                                        | 03:42 |       |        | REBOUND (OFF) by TEAM           |
|                                        | 03:41 |       |        | MISSED 3PTR by VELASCO,BIANCA   |
|                                        | 03:41 |       |        | REBOUND (OFF) by TAYLOR, SOPHIE |
|                                        | 03:31 |       |        | MISSED 3PTR by TAYLOR,SOPHIE    |
| REBOUND (DEF) by BERRY,MICHELLE        | 03:31 |       |        |                                 |
| TURNOVER by VEGA,JADE                  | 03:22 |       |        |                                 |
|                                        | 03:22 |       |        | SUB IN: CAST,MAKENZIE           |
|                                        | 03:22 |       |        | SUB IN: VELASCO,ANDEE           |
|                                        | 03:22 |       |        | SUB IN: ALFORD,BREE             |
|                                        | 03:22 |       |        | SUB OUT: HUGHES,MARCELLA        |
|                                        | 03:22 |       |        | SUB OUT: TAYLOR,SOPHIE          |
|                                        | 03:22 |       |        | SUB OUT: OLSON,DESHKA           |
|                                        | 03:19 |       |        | MISSED 3PTR by CAST,MAKENZIE    |
| REBOUND (DEF) by VEGA,JADE             | 03:19 |       |        |                                 |
| MISSED LAYUP by GABRIEL,KARIMA         | 03:08 |       |        |                                 |
| REBOUND (OFF) by GABRIEL,KARIMA        | 03:08 |       |        |                                 |
| GOOD! JUMPER by GABRIEL,KARIMA [PNT]   | 03:04 | 55-51 | H 4    |                                 |
|                                        | 03:01 |       |        | TIMEOUT 30SEC                   |
|                                        | 02:53 |       |        | MISSED JUMPER by ILANG,NK       |
| BLOCK by GABRIEL,KARIMA                | 02:53 |       |        |                                 |
|                                        | 02:51 |       |        | REBOUND (OFF) by ILANG,NK       |
|                                        | 02:23 |       |        | MISSED JUMPER by VELASCO,BIANCA |
|                                        | 02:23 |       |        | REBOUND (OFF) by VELASCO,BIANCA |
|                                        | 02:20 |       |        | TURNOVER by VELASCO,BIANCA      |
| STEAL by CRAIG, DANI                   | 02:19 |       |        |                                 |
| GOOD! LAYUP by BERRY,MICHELLE [FB/PNT] | 02:17 | 55-53 | H 2    |                                 |
| ASSIST by CRAIG,DANI                   | 02:17 |       |        |                                 |
|                                        | 01:46 | 58-53 | H 5    | GOOD! 3PTR by VELASCO,BIANCA    |
|                                        | 01:46 |       |        | ASSIST by VELASCO, ANDEE        |
| GOOD! LAYUP by TIVENIUS,AMANDA [PNT]   | 01:38 | 58-55 | H 3    |                                 |
| ASSIST by VEGA,JADE                    | 01:38 |       |        |                                 |
|                                        | 01:21 |       |        | MISSED JUMPER by CAST, MAKENZIE |
| REBOUND (DEF) by TEAM                  | 01:21 |       |        |                                 |
|                                        | 01:19 |       |        | SUB IN: LOPEZ-WOOD, LESLIE      |
|                                        | 01:19 |       |        | SUB IN: TAYLOR, SOPHIE          |
|                                        | 01:19 |       |        | SUB IN: JOHNSON, DEANNA         |
|                                        | 01:19 |       |        | SUB OUT: VELASCO,BIANCA         |
|                                        | 01:19 |       |        | SUB OUT: CAST,MAKENZIE          |
|                                        | 01:19 |       |        | SUB OUT: ILANG,NK               |
| MISSED JUMPER by BERRY, MICHELLE       | 01:04 |       |        |                                 |
|                                        | 01:04 |       |        | BLOCK by LOPEZ-WOOD, LESLIE     |
|                                        |       |       |        |                                 |

| VISITORS: Cal State Fullerton    | Time  | Score | Margin | HOME: Loyola Marymount            |
|----------------------------------|-------|-------|--------|-----------------------------------|
|                                  | 01:01 |       |        | REBOUND (DEF) by ALFORD,BREE      |
|                                  | 00:52 |       |        | MISSED 3PTR by LOPEZ-WOOD, LESLIE |
|                                  | 00:52 |       |        | REBOUND (OFF) by TAYLOR, SOPHIE   |
|                                  | 00:45 |       |        | MISSED 3PTR by LOPEZ-WOOD,LESLIE  |
| REBOUND (DEF) by BERRY, MICHELLE | 00:45 |       |        |                                   |
| GOOD! 3PTR by CRAIG,DANI [FB]    | 00:38 | 58-58 | Т      |                                   |
| ASSIST by BERRY,MICHELLE         | 00:38 |       |        |                                   |
|                                  | 00:16 |       |        | TURNOVER by ALFORD,BREE           |
| STEAL by GABRIEL,KARIMA          | 00:14 |       |        |                                   |
| MISSED 3PTR by CRAIG,DANI        | 00:12 |       |        |                                   |
|                                  | 00:12 |       |        | REBOUND (DEF) by TAYLOR, SOPHIE   |
|                                  | 00:01 |       |        | MISSED JUMPER by TAYLOR, SOPHIE   |
| REBOUND (DEF) by GABRIEL.KARIMA  | 00:01 |       |        |                                   |

#### Cal State Fullerton 75, Loyola Marymount 73

| Period 3-only | In<br>Paint | Off<br>T/O | 2nd<br>Chance | Fast<br>Break | Bench |                        |
|---------------|-------------|------------|---------------|---------------|-------|------------------------|
| CSUF          | 8           | 4          | 2             | 10            | 2     | Score tied - 2 times   |
| LMU           | 8           | 4          | 2             | 0             | 3     | Lead changed - 0 times |

## Cal State Fullerton vs Loyola Marymount 11/17/2015; 7:00 pm at Los Angeles, CA (Gersten Pavilion) Period 4 Play-By-Play

| VISITORS: Cal State Fullerton       | Time  | Score | Margin | HOME: Loyola Marymount                |
|-------------------------------------|-------|-------|--------|---------------------------------------|
| SUB IN: TIVENIUS,AMANDA             | 10:00 |       |        |                                       |
| SUB OUT: LOGAN,SAMANTHA             | 10:00 |       |        |                                       |
|                                     | 10:00 |       |        | SUB IN: VELASCO,BIANCA                |
|                                     | 10:00 |       |        | SUB IN: VELASCO,ANDEE                 |
|                                     | 10:00 |       |        | SUB OUT: AIMONETTI,SHELBI             |
|                                     | 10:00 |       |        | SUB OUT: LOPEZ-WOOD, LESLIE           |
| GOOD! LAYUP by VEGA,JADE [PNT]      | 09:49 | 58-60 | V 2    |                                       |
|                                     | 09:40 | 60-60 | T      | GOOD! JUMPER by JOHNSON, DEANNA [PNT] |
| FOUL by TIVENIUS,AMANDA             | 09:40 |       |        |                                       |
|                                     | 09:40 | 61-60 | H 1    | GOOD! FT by JOHNSON, DEANNA           |
|                                     | 09:40 |       |        | SUB IN: AIMONETTI,SHELBI              |
|                                     | 09:40 |       |        | SUB OUT: VELASCO,ANDEE                |
| TURNOVER by VEGA,JADE               | 09:30 |       |        |                                       |
|                                     | 09:29 |       |        | STEAL by TAYLOR, SOPHIE               |
|                                     | 09:25 | 64-60 | H 4    | GOOD! 3PTR by VELASCO,BIANCA          |
|                                     | 09:25 |       |        | ASSIST by TAYLOR, SOPHIE              |
| TURNOVER by VEGA,JADE               | 09:02 |       |        |                                       |
|                                     | 08:45 |       |        | MISSED JUMPER by JOHNSON, DEANNA      |
|                                     | 08:45 |       |        | REBOUND (OFF) by JOHNSON, DEANNA      |
|                                     | 08:42 | 66-60 | H 6    | GOOD! LAYUP by JOHNSON, DEANNA [PNT]  |
| GOOD! LAYUP by BERRY,MICHELLE [PNT] | 08:25 | 66-62 | H 4    |                                       |
|                                     | 08:17 |       |        | TURNOVER by AIMONETTI, SHELBI         |
| STEAL by VEGA,JADE                  | 08:17 |       |        |                                       |
|                                     | 08:17 |       |        | FOUL by VELASCO,BIANCA                |
| SUB IN: LOGAN,SAMANTHA              | 08:17 |       |        |                                       |
| SUB OUT: TIVENIUS,AMANDA            | 08:17 |       |        |                                       |
|                                     | 08:17 |       |        | SUB IN: OLSON, DESHKA                 |
|                                     | 08:17 |       |        | SUB OUT: JOHNSON, DEANNA              |
| MISSED JUMPER by BERRY, MICHELLE    | 08:04 |       |        |                                       |
|                                     | 08:04 |       |        | BLOCK by TAYLOR, SOPHIE               |
|                                     | 08:01 |       |        | REBOUND (DEF) by TAYLOR, SOPHIE       |
|                                     | 07:56 |       |        | TURNOVER by AIMONETTI,SHELBI          |
| MISSED JUMPER by BERRY, MICHELLE    | 07:32 |       |        | ,                                     |
| REBOUND (OFF) by BERRY,MICHELLE     | 07:32 |       |        |                                       |
| GOOD! 3PTR by CRAIG,DANI            | 07:29 | 66-65 | H 1    |                                       |
| ASSIST by BERRY,MICHELLE            | 07:29 |       |        |                                       |
| ,                                   | 07:16 |       |        | TURNOVER by AIMONETTI,SHELBI          |
| STEAL by CRAIG, DANI                | 07:14 |       |        |                                       |
| TURNOVER by CRAIG, DANI             | 07:12 |       |        |                                       |
|                                     | 07:11 |       |        | STEAL by TAYLOR, SOPHIE               |
|                                     | 07:04 |       |        | TURNOVER by TAYLOR, SOPHIE            |
|                                     | 07:04 |       |        | FOUL by TAYLOR, SOPHIE                |
| TIMEOUT 30SEC                       | 06:49 |       |        | •                                     |
| TURNOVER by BERRY,MICHELLE          | 06:34 |       |        |                                       |
| ,                                   | 06:32 |       |        | STEAL by TAYLOR,SOPHIE                |
|                                     | 06:02 |       |        | MISSED 3PTR by OLSON,DESHKA           |
| REBOUND (DEF) by CRAIG,DANI         | 06:02 |       |        | ., , . ,                              |
|                                     | 05:59 |       |        | SUB IN: LOPEZ-WOOD, LESLIE            |
|                                     |       |       |        |                                       |