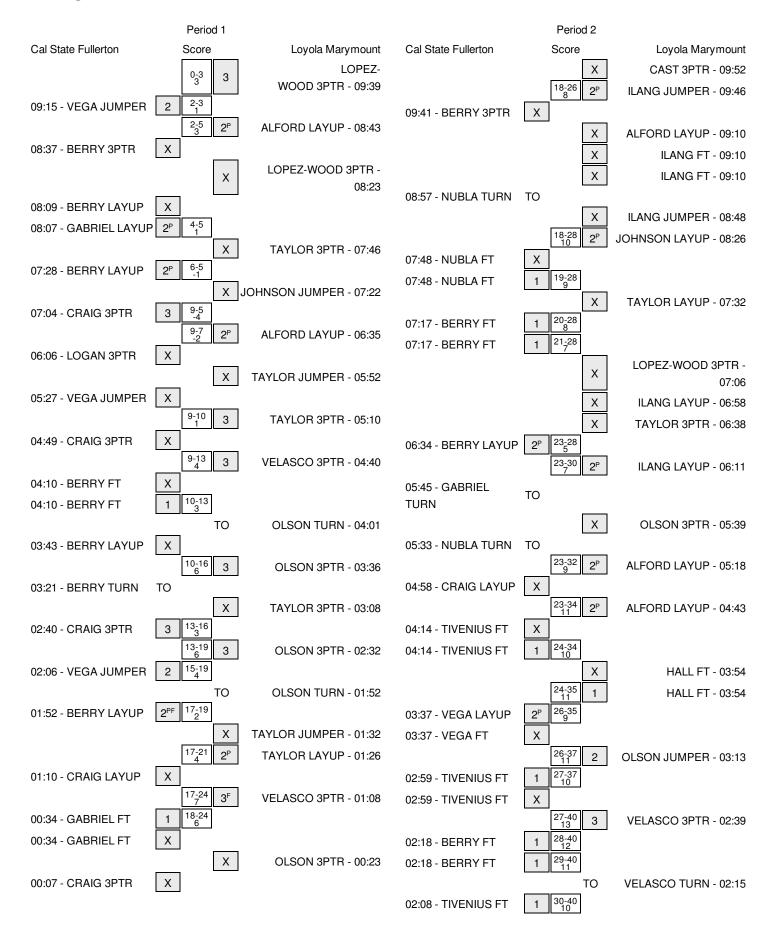

## Cal State Fullerton vs Loyola Marymount 11/17/2015; 7:00 pm at Los Angeles, CA (Gersten Pavilion) Period 1 Play-By-Play

| VISITORS: Cal State Fullerton       | Time  | Score | Margin | HOME: Loyola Marymount           |
|-------------------------------------|-------|-------|--------|----------------------------------|
|                                     | 09:39 | 3-0   | H 3    | GOOD! 3PTR by LOPEZ-WOOD,LESLIE  |
|                                     | 09:39 |       |        | ASSIST by AIMONETTI,SHELBI       |
| GOOD! JUMPER by VEGA,JADE           | 09:15 | 3-2   | H 1    |                                  |
| ASSIST by CRAIG,DANI                | 09:15 |       |        |                                  |
|                                     | 08:43 | 5-2   | H 3    | GOOD! LAYUP by ALFORD,BREE [PNT] |
|                                     | 08:43 |       |        | ASSIST by JOHNSON, DEANNA        |
| MISSED 3PTR by BERRY,MICHELLE       | 08:37 |       |        |                                  |
|                                     | 08:37 |       |        | REBOUND (DEADB) by TEAM          |
|                                     | 08:23 |       |        | MISSED 3PTR by LOPEZ-WOOD,LESLIE |
| REBOUND (DEF) by BERRY,MICHELLE     | 08:23 |       |        |                                  |
| MISSED LAYUP by BERRY, MICHELLE     | 08:09 |       |        |                                  |
| REBOUND (OFF) by GABRIEL,KARIMA     | 08:09 |       |        |                                  |
| GOOD! LAYUP by GABRIEL,KARIMA [PNT] | 08:07 | 5-4   | H 1    |                                  |
|                                     | 07:46 |       |        | MISSED 3PTR by TAYLOR, SOPHIE    |
| REBOUND (DEF) by CRAIG, DANI        | 07:46 |       |        |                                  |
| GOOD! LAYUP by BERRY,MICHELLE [PNT] | 07:28 | 5-6   | V 1    |                                  |
| ASSIST by VEGA,JADE                 | 07:28 |       |        |                                  |
|                                     | 07:22 |       |        | MISSED JUMPER by JOHNSON, DEANNA |
| BLOCK by GABRIEL,KARIMA             | 07:22 |       |        |                                  |
| REBOUND (DEF) by GABRIEL,KARIMA     | 07:19 |       |        |                                  |
| GOOD! 3PTR by CRAIG,DANI            | 07:04 | 5-9   | V 4    |                                  |
| ASSIST by VEGA,JADE                 | 07:04 |       |        |                                  |
|                                     | 06:35 | 7-9   | V 2    | GOOD! LAYUP by ALFORD,BREE [PNT] |
|                                     | 06:35 |       |        | ASSIST by TAYLOR, SOPHIE         |
| MISSED 3PTR by LOGAN,SAMANTHA       | 06:06 |       |        |                                  |
|                                     | 06:06 |       |        | REBOUND (DEF) by ALFORD, BREE    |
| FOUL by LOGAN,SAMANTHA              | 05:56 |       |        |                                  |
|                                     | 05:56 |       |        | SUB IN: OLSON, DESHKA            |
|                                     | 05:56 |       |        | SUB IN: HUGHES,MARCELLA          |
|                                     | 05:56 |       |        | SUB OUT: AIMONETTI,SHELBI        |
|                                     | 05:56 |       |        | SUB OUT: JOHNSON, DEANNA         |
|                                     | 05:52 |       |        | MISSED JUMPER by TAYLOR, SOPHIE  |
| REBOUND (DEF) by GABRIEL,KARIMA     | 05:52 |       |        |                                  |
|                                     | 05:49 |       |        | FOUL by TAYLOR, SOPHIE           |
| MISSED JUMPER by VEGA,JADE          | 05:27 |       |        |                                  |
|                                     | 05:27 |       |        | BLOCK by OLSON, DESHKA           |
|                                     | 05:27 |       |        | REBOUND (DEF) by TEAM            |
|                                     | 05:27 |       |        | SUB IN: VELASCO,BIANCA           |
|                                     | 05:27 |       |        | SUB OUT: LOPEZ-WOOD,LESLIE       |
|                                     | 05:10 | 10-9  | H 1    | GOOD! 3PTR by TAYLOR, SOPHIE     |
|                                     | 05:10 |       |        | ASSIST by OLSON,DESHKA           |
| MISSED 3PTR by CRAIG,DANI           | 04:49 |       |        |                                  |
|                                     | 04:49 |       |        | REBOUND (DEF) by TAYLOR, SOPHIE  |
|                                     | 04:40 | 13-9  | H 4    | GOOD! 3PTR by VELASCO,BIANCA     |
|                                     | 04:40 |       |        | ASSIST by TAYLOR, SOPHIE         |
|                                     | 04:26 |       |        | FOUL by VELASCO,BIANCA           |
| TIMEOUT MEDIA                       | 04:26 |       |        |                                  |
|                                     | 04:10 |       |        | FOUL by ALFORD, BREE             |
|                                     |       |       |        | ,                                |

| VISITORS: Cal State Fullerton          | Time  | Score | Margin   | HOME: Loyola Marymount                  |
|----------------------------------------|-------|-------|----------|-----------------------------------------|
| MISSED FT by BERRY, MICHELLE           | 04:10 |       | <b>_</b> |                                         |
| REBOUND (DEADB) by TEAM                | 04:10 |       |          |                                         |
| GOOD! FT by BERRY,MICHELLE             | 04:10 | 13-10 | H 3      |                                         |
| •                                      | 04:01 |       |          | TURNOVER by OLSON, DESHKA               |
|                                        | 04:01 |       |          | FOUL by OLSON, DESHKA                   |
|                                        | 04:01 |       |          | SUB IN: ILANG,NK                        |
|                                        | 04:01 |       |          | SUB OUT: ALFORD,BREE                    |
| MISSED LAYUP by BERRY,MICHELLE         | 03:43 |       |          | , , , , , , , , , , , , , , , , , , , , |
|                                        | 03:43 |       |          | REBOUND (DEF) by HUGHES,MARCELLA        |
|                                        | 03:36 | 16-10 | H 6      | GOOD! 3PTR by OLSON,DESHKA              |
|                                        | 03:36 | 10 10 | 110      | ASSIST by HUGHES,MARCELLA               |
| TURNOVER by BERRY,MICHELLE             | 03:21 |       |          | Accidency File and Economic Control     |
| TOTAL VERTEN BETATT, WHO THE EEE       | 03:18 |       |          | STEAL by VELASCO,BIANCA                 |
|                                        | 03:08 |       |          | MISSED 3PTR by TAYLOR,SOPHIE            |
| REBOUND (DEF) by LOGAN,SAMANTHA        | 03:08 |       |          | WHOOLD OF THE DY TATLOTT, OOT THE       |
| GOOD! 3PTR by CRAIG,DANI               | 02:40 | 16-13 | H 3      |                                         |
| ASSIST by LOGAN,SAMANTHA               | 02:40 | 10-13 | 113      |                                         |
| ASSIST BY LOGAN, SAMANTIA              | 02:40 | 19-13 | H 6      | GOOD! 3PTR by OLSON,DESHKA              |
|                                        | 02:32 | 19-13 | по       | -                                       |
| GOOD! JUMPER by VEGA,JADE              | 02:32 | 19-15 | H 4      | ASSIST by HUGHES,MARCELLA               |
| GOOD! JUMPER by VEGA, JADE             |       | 19-15 | П 4      | TURNOVER IN OLOON RECUIVA               |
| OTEN I LOGANI GAMANITHA                | 01:52 |       |          | TURNOVER by OLSON,DESHKA                |
| STEAL by LOGAN, SAMANTHA               | 01:52 | 10.17 |          |                                         |
| GOOD! LAYUP by BERRY,MICHELLE [FB/PNT] | 01:52 | 19-17 | H 2      |                                         |
| ASSIST by CRAIG,DANI                   | 01:52 |       |          |                                         |
|                                        | 01:32 |       |          | MISSED JUMPER by TAYLOR, SOPHIE         |
|                                        | 01:32 |       |          | REBOUND (OFF) by TAYLOR, SOPHIE         |
|                                        | 01:26 | 21-17 | H 4      | GOOD! LAYUP by TAYLOR,SOPHIE [PNT]      |
| MISSED LAYUP by CRAIG,DANI             | 01:10 |       |          |                                         |
|                                        | 01:10 |       |          | REBOUND (DEF) by TAYLOR,SOPHIE          |
|                                        | 01:08 | 24-17 | H 7      | GOOD! 3PTR by VELASCO,BIANCA [FB]       |
|                                        | 01:08 |       |          | ASSIST by HUGHES,MARCELLA               |
|                                        | 00:34 |       |          | FOUL by TAYLOR, SOPHIE                  |
| GOOD! FT by GABRIEL,KARIMA             | 00:34 | 24-18 | H 6      |                                         |
| MISSED FT by GABRIEL,KARIMA            | 00:34 |       |          |                                         |
| REBOUND (DEADB) by TEAM                | 00:34 |       |          |                                         |
| SUB IN: NUBLA,LAUREN                   | 00:34 |       |          |                                         |
| SUB IN: TIVENIUS,AMANDA                | 00:34 |       |          |                                         |
| SUB OUT: VEGA,JADE                     | 00:34 |       |          |                                         |
| SUB OUT: GABRIEL,KARIMA                | 00:34 |       |          |                                         |
|                                        | 00:34 |       |          | SUB IN: VELASCO,ANDEE                   |
|                                        | 00:34 |       |          | SUB IN: CAST,MAKENZIE                   |
|                                        | 00:34 |       |          | SUB IN: ALFORD,BREE                     |
|                                        | 00:34 |       |          | SUB OUT: VELASCO,BIANCA                 |
|                                        | 00:34 |       |          | SUB OUT: TAYLOR,SOPHIE                  |
|                                        | 00:34 |       |          | SUB OUT: HUGHES,MARCELLA                |
| FOUL by LOGAN, SAMANTHA                | 00:23 |       |          |                                         |
|                                        | 00:23 |       |          | MISSED 3PTR by OLSON,DESHKA             |
| REBOUND (DEF) by TEAM                  | 00:23 |       |          |                                         |
| MISSED 3PTR by CRAIG,DANI              | 00:07 |       |          |                                         |
|                                        | 00:07 |       |          | REBOUND (DEF) by ILANG,NK               |
|                                        |       |       |          |                                         |

| Period 1-only | ln    | Off | 2nd    | Fast  |       |                        |
|---------------|-------|-----|--------|-------|-------|------------------------|
| Period 1-only | Paint | T/O | Chance | Break | Bench |                        |
| CSUF          | 6     | 2   | 2      | 2     | 0     | Score tied - 0 times   |
| LMU           | 6     | 0   | 2      | 3     | 12    | Lead changed - 2 times |

## Cal State Fullerton vs Loyola Marymount 11/17/2015; 7:00 pm at Los Angeles, CA (Gersten Pavilion) Period 2 Play-By-Play

| VISITORS: Cal State Fullerton    | Time  | Score | Margin       | HOME: Loyola Marymount               |
|----------------------------------|-------|-------|--------------|--------------------------------------|
| SUB IN: TIVENIUS,AMANDA          | 10:00 |       | <del>-</del> |                                      |
| SUB IN: NUBLA,LAUREN             | 10:00 |       |              |                                      |
| SUB OUT: VEGA,JADE               | 10:00 |       |              |                                      |
| SUB OUT: LOGAN,SAMANTHA          | 10:00 |       |              |                                      |
|                                  | 10:00 |       |              | SUB IN: VELASCO, ANDEE               |
|                                  | 10:00 |       |              | SUB IN: CAST,MAKENZIE                |
|                                  | 10:00 |       |              | SUB IN: ILANG,NK                     |
|                                  | 10:00 |       |              | SUB OUT: AIMONETTI,SHELBI            |
|                                  | 10:00 |       |              | SUB OUT: TAYLOR, SOPHIE              |
|                                  | 10:00 |       |              | SUB OUT: LOPEZ-WOOD,LESLIE           |
|                                  | 09:52 |       |              | MISSED 3PTR by CAST, MAKENZIE        |
|                                  | 09:52 |       |              | REBOUND (OFF) by ILANG,NK            |
|                                  | 09:46 | 26-18 | H 8          | GOOD! JUMPER by ILANG,NK [PNT]       |
| MISSED 3PTR by BERRY,MICHELLE    | 09:41 |       |              |                                      |
|                                  | 09:41 |       |              | REBOUND (DEF) by ILANG,NK            |
|                                  | 09:10 |       |              | MISSED LAYUP by ALFORD, BREE         |
| BLOCK by GABRIEL,KARIMA          | 09:10 |       |              |                                      |
|                                  | 09:10 |       |              | REBOUND (OFF) by TEAM                |
| FOUL by GABRIEL,KARIMA           | 09:10 |       |              |                                      |
|                                  | 09:10 |       |              | MISSED FT by ILANG,NK                |
|                                  | 09:10 |       |              | REBOUND (DEADB) by TEAM              |
|                                  | 09:10 |       |              | MISSED FT by ILANG,NK                |
| REBOUND (DEF) by BERRY, MICHELLE | 09:10 |       |              |                                      |
|                                  | 09:10 |       |              | SUB IN: AIMONETTI,SHELBI             |
|                                  | 09:10 |       |              | SUB OUT: VELASCO, ANDEE              |
| TIMEOUT 30SEC                    | 09:04 |       |              |                                      |
| TURNOVER by NUBLA, LAUREN        | 08:57 |       |              |                                      |
|                                  | 08:56 |       |              | STEAL by ALFORD,BREE                 |
|                                  | 08:48 |       |              | MISSED JUMPER by ILANG,NK            |
|                                  | 08:48 |       |              | REBOUND (OFF) by TEAM                |
|                                  | 08:26 | 28-18 | H 10         | GOOD! LAYUP by JOHNSON, DEANNA [PNT] |
|                                  | 08:17 |       |              | SUB IN: LOPEZ-WOOD, LESLIE           |
|                                  | 08:17 |       |              | SUB IN: TAYLOR,SOPHIE                |
|                                  | 08:17 |       |              | SUB OUT: ALFORD,BREE                 |
|                                  | 08:17 |       |              | SUB OUT: CAST,MAKENZIE               |
|                                  | 80:80 |       |              | FOUL by ILANG,NK                     |
|                                  | 07:48 |       |              | FOUL by AIMONETTI,SHELBI             |
| MISSED FT by NUBLA,LAUREN        | 07:48 |       |              |                                      |
| REBOUND (DEADB) by TEAM          | 07:48 |       |              |                                      |
| GOOD! FT by NUBLA,LAUREN         | 07:48 | 28-19 | H 9          |                                      |
| SUB IN: VEGA,JADE                | 07:48 |       |              |                                      |
| SUB OUT: NUBLA,LAUREN            | 07:48 |       |              |                                      |
|                                  | 07:32 |       |              | MISSED LAYUP by TAYLOR, SOPHIE       |
| BLOCK by GABRIEL,KARIMA          | 07:32 |       |              |                                      |
| REBOUND (DEF) by VEGA,JADE       | 07:32 |       |              |                                      |
|                                  | 07:17 |       |              | FOUL by JOHNSON, DEANNA              |
| GOOD! FT by BERRY,MICHELLE       | 07:17 | 28-20 | H 8          |                                      |
| GOOD! FT by BERRY,MICHELLE       | 07:17 | 28-21 | H 7          |                                      |
|                                  |       |       |              |                                      |

| VISITORS: Cal State Fullerton       | Time  | Score | Margin | HOME: Loyola Marymount              |
|-------------------------------------|-------|-------|--------|-------------------------------------|
|                                     | 07:06 |       | -      | MISSED 3PTR by LOPEZ-WOOD,LESLIE    |
|                                     | 07:06 |       |        | REBOUND (OFF) by ILANG,NK           |
|                                     | 06:58 |       |        | MISSED LAYUP by ILANG,NK            |
| BLOCK by GABRIEL,KARIMA             | 06:58 |       |        |                                     |
|                                     | 06:55 |       |        | REBOUND (OFF) by LOPEZ-WOOD, LESLIE |
|                                     | 06:38 |       |        | MISSED 3PTR by TAYLOR, SOPHIE       |
| REBOUND (DEF) by CRAIG, DANI        | 06:38 |       |        |                                     |
|                                     | 06:37 |       |        | FOUL by LOPEZ-WOOD, LESLIE          |
|                                     | 06:37 |       |        | SUB IN: OLSON, DESHKA               |
|                                     | 06:37 |       |        | SUB OUT: JOHNSON, DEANNA            |
| GOOD! LAYUP by BERRY,MICHELLE [PNT] | 06:34 | 28-23 | H 5    |                                     |
| ASSIST by VEGA,JADE                 | 06:34 |       |        |                                     |
|                                     | 06:11 | 30-23 | H 7    | GOOD! LAYUP by ILANG,NK [PNT]       |
|                                     | 06:03 |       |        | ASSIST by AIMONETTI,SHELBI          |
| TURNOVER by GABRIEL,KARIMA          | 05:45 |       |        |                                     |
| FOUL by GABRIEL,KARIMA              | 05:45 |       |        |                                     |
| SUB IN: NUBLA,LAUREN                | 05:45 |       |        |                                     |
| SUB OUT: GABRIEL,KARIMA             | 05:45 |       |        |                                     |
|                                     | 05:45 |       |        | SUB IN: ALFORD,BREE                 |
|                                     | 05:45 |       |        | SUB IN: HALL,CHLOE                  |
|                                     | 05:45 |       |        | SUB OUT: TAYLOR, SOPHIE             |
|                                     | 05:45 |       |        | SUB OUT: ILANG,NK                   |
|                                     | 05:39 |       |        | MISSED 3PTR by OLSON, DESHKA        |
| REBOUND (DEF) by CRAIG,DANI         | 05:39 |       |        |                                     |
| TURNOVER by NUBLA, LAUREN           | 05:33 |       |        |                                     |
|                                     | 05:31 |       |        | STEAL by OLSON,DESHKA               |
|                                     | 05:18 | 32-23 | H 9    | GOOD! LAYUP by ALFORD, BREE [PNT]   |
|                                     | 05:18 |       |        | ASSIST by AIMONETTI,SHELBI          |
| MISSED LAYUP by CRAIG, DANI         | 04:58 |       |        |                                     |
|                                     | 04:58 |       |        | REBOUND (DEF) by HALL,CHLOE         |
|                                     | 04:43 | 34-23 | H 11   | GOOD! LAYUP by ALFORD,BREE [PNT]    |
|                                     | 04:43 |       |        | ASSIST by AIMONETTI,SHELBI          |
|                                     | 04:14 |       |        | FOUL by ALFORD,BREE                 |
| MISSED FT by TIVENIUS,AMANDA        | 04:14 |       |        |                                     |
| REBOUND (DEADB) by TEAM             | 04:14 |       |        |                                     |
| GOOD! FT by TIVENIUS,AMANDA         | 04:14 | 34-24 | H 10   |                                     |
|                                     | 04:14 |       |        | SUB IN: CAST,MAKENZIE               |
|                                     | 04:14 |       |        | SUB OUT: ALFORD,BREE                |
| FOUL by CRAIG,DANI                  | 03:54 |       |        |                                     |
|                                     | 03:54 |       |        | MISSED FT by HALL,CHLOE             |
|                                     | 03:54 |       |        | REBOUND (DEADB) by TEAM             |
|                                     | 03:54 | 35-24 | H 11   | GOOD! FT by HALL, CHLOE             |
| GOOD! LAYUP by VEGA,JADE [PNT]      | 03:37 | 35-26 | H 9    |                                     |
|                                     | 03:37 |       |        | FOUL by AIMONETTI,SHELBI            |
| MISSED FT by VEGA,JADE              | 03:37 |       |        |                                     |
|                                     | 03:37 |       |        | REBOUND (DEF) by VELASCO,BIANCA     |
|                                     | 03:37 |       |        | SUB IN: VELASCO, ANDEE              |
|                                     | 03:37 |       |        | SUB OUT: AIMONETTI,SHELBI           |
|                                     | 03:32 |       |        | SUB IN: ILANG,NK                    |
|                                     | 03:32 |       |        | SUB OUT: LOPEZ-WOOD,LESLIE          |
| FOUL by TIVENIUS,AMANDA             | 03:19 |       |        | , -                                 |
|                                     | 03:13 | 37-26 | H 11   | GOOD! JUMPER by OLSON, DESHKA       |
|                                     |       |       |        | 2.2.2.2                             |

| VISITORS: Cal State Fullerton       | Time  | Score | Margin | HOME: Loyola Marymount         |
|-------------------------------------|-------|-------|--------|--------------------------------|
|                                     | 02:59 |       |        | FOUL by HALL,CHLOE             |
| GOOD! FT by TIVENIUS,AMANDA         | 02:59 | 37-27 | H 10   |                                |
| MISSED FT by TIVENIUS,AMANDA        | 02:59 |       |        |                                |
|                                     | 02:59 |       |        | REBOUND (DEF) by ILANG,NK      |
|                                     | 02:39 | 40-27 | H 13   | GOOD! 3PTR by VELASCO,BIANCA   |
|                                     | 02:39 |       |        | ASSIST by VELASCO,ANDEE        |
|                                     | 02:18 |       |        | FOUL by HALL,CHLOE             |
| GOOD! FT by BERRY,MICHELLE          | 02:18 | 40-28 | H 12   |                                |
| GOOD! FT by BERRY,MICHELLE          | 02:18 | 40-29 | H 11   |                                |
|                                     | 02:18 |       |        | SUB IN: VELASCO,BIANCA         |
|                                     | 02:18 |       |        | SUB OUT: HALL,CHLOE            |
|                                     | 02:15 |       |        | TURNOVER by VELASCO,ANDEE      |
|                                     | 02:08 |       |        | FOUL by VELASCO,ANDEE          |
| GOOD! FT by TIVENIUS,AMANDA         | 02:08 | 40-30 | H 10   |                                |
| MISSED FT by TIVENIUS,AMANDA        | 02:08 |       |        |                                |
|                                     | 02:08 |       |        | REBOUND (DEF) by ILANG,NK      |
|                                     | 02:08 |       |        | TURNOVER by TAYLOR, SOPHIE     |
|                                     | 02:05 |       |        | FOUL by VELASCO,ANDEE          |
| GOOD! FT by TIVENIUS,AMANDA         | 02:05 | 40-31 | H 9    |                                |
| GOOD! FT by TIVENIUS,AMANDA         | 02:05 | 40-32 | H 8    |                                |
|                                     | 02:05 |       |        | SUB IN: HUGHES,MARCELLA        |
|                                     | 02:05 |       |        | SUB OUT: VELASCO,ANDEE         |
|                                     | 02:03 |       |        | TURNOVER by ILANG,NK           |
| STEAL by NUBLA,LAUREN               | 02:00 |       |        |                                |
| MISSED LAYUP by NUBLA,LAUREN        | 01:58 |       |        |                                |
|                                     | 01:58 |       |        | REBOUND (DEF) by ILANG,NK      |
|                                     | 01:49 |       |        | TURNOVER by VELASCO,BIANCA     |
| STEAL by CRAIG,DANI                 | 01:46 |       |        |                                |
| TURNOVER by TIVENIUS,AMANDA         | 01:39 |       |        |                                |
|                                     | 01:39 |       |        | TIMEOUT 30SEC                  |
|                                     | 01:22 | 43-32 | H 11   | GOOD! 3PTR by CAST,MAKENZIE    |
|                                     | 01:22 |       |        | ASSIST by VELASCO,BIANCA       |
| MISSED JUMPER by VEGA,JADE          | 01:01 |       |        |                                |
| REBOUND (OFF) by BERRY, MICHELLE    | 01:01 |       |        |                                |
| GOOD! LAYUP by BERRY,MICHELLE [PNT] | 00:57 | 43-34 | H 9    |                                |
|                                     | 00:39 |       |        | TURNOVER by OLSON,DESHKA       |
|                                     | 00:39 |       |        | SUB IN: LOPEZ-WOOD,LESLIE      |
|                                     | 00:39 |       |        | SUB IN: AIMONETTI,SHELBI       |
|                                     | 00:39 |       |        | SUB OUT: HUGHES,MARCELLA       |
|                                     | 00:39 |       |        | SUB OUT: VELASCO,BIANCA        |
|                                     | 00:26 |       |        | FOUL by CAST,MAKENZIE          |
| GOOD! FT by CRAIG,DANI              | 00:26 | 43-35 | H 8    |                                |
| GOOD! FT by CRAIG,DANI              | 00:26 | 43-36 | H 7    |                                |
|                                     | 00:11 |       |        | MISSED JUMPER by OLSON, DESHKA |
| REBOUND (DEF) by CRAIG,DANI         | 00:11 |       |        |                                |
| MISSED 3PTR by TIVENIUS,AMANDA      | 00:01 |       |        |                                |
|                                     | 00:01 |       |        | REBOUND (DEADB) by TEAM        |

| Period 2-only | In<br>Paint     | Off | 2nd    | Fast             | Bench |                        |
|---------------|-----------------|-----|--------|------------------|-------|------------------------|
| Period 2-only | Papint<br>Paûnt |     | Chance | मिक्झ्k<br>Br€ak | Bench | Score tied - 0 times   |
| LMU           | 10              | 7   | 4      | 0                | 13    | Lead changed - 0 times |