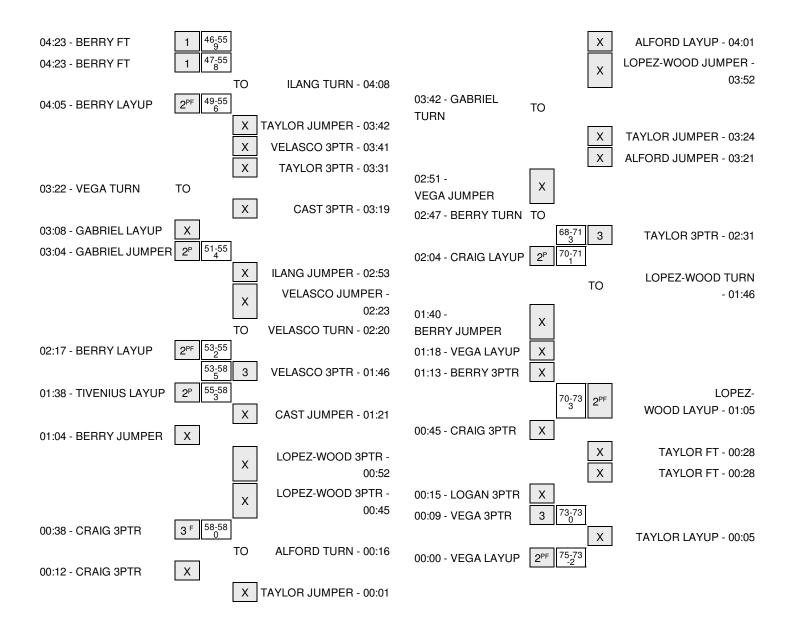

## Cal State Fullerton vs Loyola Marymount 11/17/2015; 7:00 pm at Los Angeles, CA (Gersten Pavilion) Period 4 Play-By-Play

| VISITORS: Cal State Fullerton       | Time  | Score | Margin | HOME: Loyola Marymount                |
|-------------------------------------|-------|-------|--------|---------------------------------------|
| SUB IN: TIVENIUS,AMANDA             | 10:00 |       |        |                                       |
| SUB OUT: LOGAN,SAMANTHA             | 10:00 |       |        |                                       |
|                                     | 10:00 |       |        | SUB IN: VELASCO,BIANCA                |
|                                     | 10:00 |       |        | SUB IN: VELASCO,ANDEE                 |
|                                     | 10:00 |       |        | SUB OUT: AIMONETTI,SHELBI             |
|                                     | 10:00 |       |        | SUB OUT: LOPEZ-WOOD, LESLIE           |
| GOOD! LAYUP by VEGA,JADE [PNT]      | 09:49 | 58-60 | V 2    |                                       |
|                                     | 09:40 | 60-60 | T      | GOOD! JUMPER by JOHNSON, DEANNA [PNT] |
| FOUL by TIVENIUS,AMANDA             | 09:40 |       |        |                                       |
|                                     | 09:40 | 61-60 | H 1    | GOOD! FT by JOHNSON, DEANNA           |
|                                     | 09:40 |       |        | SUB IN: AIMONETTI,SHELBI              |
|                                     | 09:40 |       |        | SUB OUT: VELASCO,ANDEE                |
| TURNOVER by VEGA,JADE               | 09:30 |       |        |                                       |
|                                     | 09:29 |       |        | STEAL by TAYLOR, SOPHIE               |
|                                     | 09:25 | 64-60 | H 4    | GOOD! 3PTR by VELASCO,BIANCA          |
|                                     | 09:25 |       |        | ASSIST by TAYLOR, SOPHIE              |
| TURNOVER by VEGA,JADE               | 09:02 |       |        |                                       |
|                                     | 08:45 |       |        | MISSED JUMPER by JOHNSON, DEANNA      |
|                                     | 08:45 |       |        | REBOUND (OFF) by JOHNSON, DEANNA      |
|                                     | 08:42 | 66-60 | H 6    | GOOD! LAYUP by JOHNSON, DEANNA [PNT]  |
| GOOD! LAYUP by BERRY,MICHELLE [PNT] | 08:25 | 66-62 | H 4    |                                       |
|                                     | 08:17 |       |        | TURNOVER by AIMONETTI, SHELBI         |
| STEAL by VEGA,JADE                  | 08:17 |       |        |                                       |
|                                     | 08:17 |       |        | FOUL by VELASCO,BIANCA                |
| SUB IN: LOGAN,SAMANTHA              | 08:17 |       |        |                                       |
| SUB OUT: TIVENIUS,AMANDA            | 08:17 |       |        |                                       |
|                                     | 08:17 |       |        | SUB IN: OLSON, DESHKA                 |
|                                     | 08:17 |       |        | SUB OUT: JOHNSON, DEANNA              |
| MISSED JUMPER by BERRY, MICHELLE    | 08:04 |       |        |                                       |
|                                     | 08:04 |       |        | BLOCK by TAYLOR, SOPHIE               |
|                                     | 08:01 |       |        | REBOUND (DEF) by TAYLOR, SOPHIE       |
|                                     | 07:56 |       |        | TURNOVER by AIMONETTI,SHELBI          |
| MISSED JUMPER by BERRY, MICHELLE    | 07:32 |       |        | ,                                     |
| REBOUND (OFF) by BERRY,MICHELLE     | 07:32 |       |        |                                       |
| GOOD! 3PTR by CRAIG,DANI            | 07:29 | 66-65 | H 1    |                                       |
| ASSIST by BERRY,MICHELLE            | 07:29 |       |        |                                       |
| ,                                   | 07:16 |       |        | TURNOVER by AIMONETTI,SHELBI          |
| STEAL by CRAIG, DANI                | 07:14 |       |        |                                       |
| TURNOVER by CRAIG, DANI             | 07:12 |       |        |                                       |
|                                     | 07:11 |       |        | STEAL by TAYLOR, SOPHIE               |
|                                     | 07:04 |       |        | TURNOVER by TAYLOR, SOPHIE            |
|                                     | 07:04 |       |        | FOUL by TAYLOR, SOPHIE                |
| TIMEOUT 30SEC                       | 06:49 |       |        | •                                     |
| TURNOVER by BERRY,MICHELLE          | 06:34 |       |        |                                       |
| ,                                   | 06:32 |       |        | STEAL by TAYLOR,SOPHIE                |
|                                     | 06:02 |       |        | MISSED 3PTR by OLSON,DESHKA           |
| REBOUND (DEF) by CRAIG,DANI         | 06:02 |       |        | ., , . ,                              |
|                                     | 05:59 |       |        | SUB IN: LOPEZ-WOOD, LESLIE            |
|                                     |       |       |        |                                       |