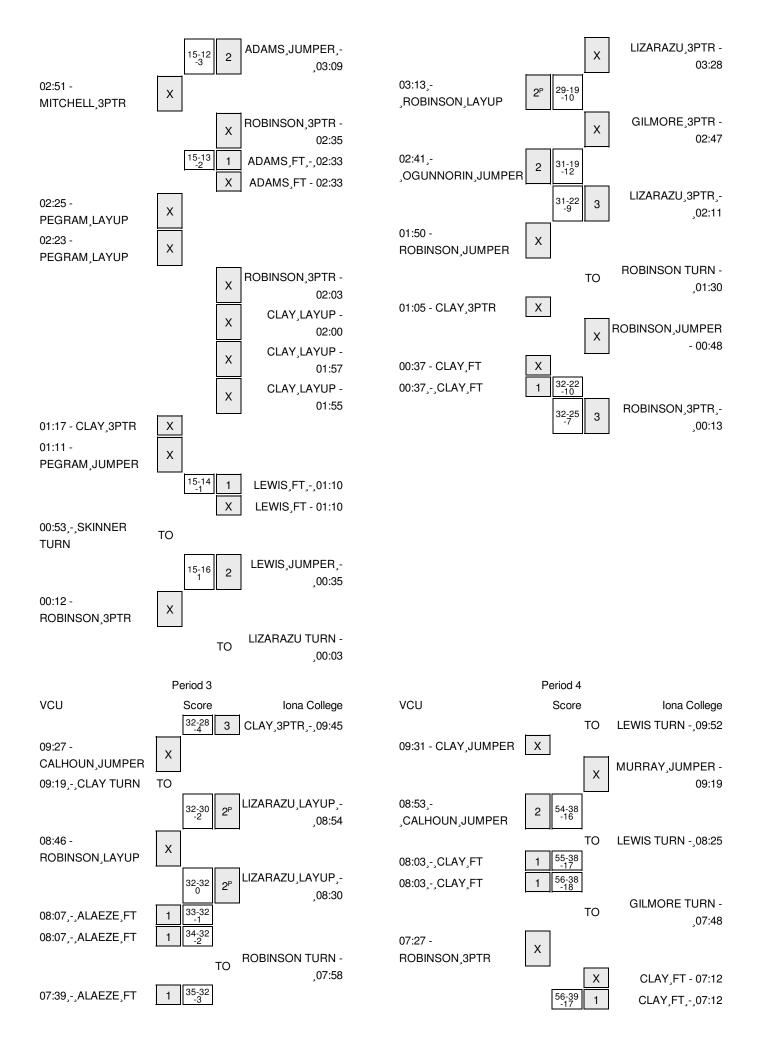

| REBOUND (DEF) by CLAY, CHADARRYL       01:55         01:35       FOUL by MURRA         01:35       SUB IN: LEV         01:35       SUB OUT: ROBINSO         MISSED 3PTR by CLAY, CHADARRYL       01:17         REBOUND (OFF) by SKINNER, SANDRA       01:17         MISSED JUMPER by PEGRAM, ASHLEY       01:11         REBOUND (DEF) by LEV | WIS,ALEXIS<br>N,AALIYAH |
|----------------------------------------------------------------------------------------------------------------------------------------------------------------------------------------------------------------------------------------------------------------------------------------------------------------------------------------------|-------------------------|
| 01:35         SUB IN: LEV           01:35         SUB OUT: ROBINSO           MISSED 3PTR by CLAY, CHADARRYL         01:17           REBOUND (OFF) by SKINNER, SANDRA         01:17           MISSED JUMPER by PEGRAM, ASHLEY         01:11                                                                                                   | WIS,ALEXIS<br>N,AALIYAH |
| MISSED 3PTR by CLAY,CHADARRYL 01:17 REBOUND (OFF) by SKINNER,SANDRA 01:17 MISSED JUMPER by PEGRAM,ASHLEY 01:11                                                                                                                                                                                                                               | N,AALIYAH               |
| MISSED 3PTR by CLAY,CHADARRYL 01:17  REBOUND (OFF) by SKINNER,SANDRA 01:17  MISSED JUMPER by PEGRAM,ASHLEY 01:11                                                                                                                                                                                                                             |                         |
| REBOUND (OFF) by SKINNER,SANDRA 01:17 MISSED JUMPER by PEGRAM,ASHLEY 01:11                                                                                                                                                                                                                                                                   | VIS,ALEXIS              |
| MISSED JUMPER by PEGRAM, ASHLEY 01:11                                                                                                                                                                                                                                                                                                        | VIS,ALEXIS              |
| ·                                                                                                                                                                                                                                                                                                                                            | VIS,ALEXIS              |
| 01:11 REBOUND (DEF) by LEV                                                                                                                                                                                                                                                                                                                   | WIS,ALEXIS              |
|                                                                                                                                                                                                                                                                                                                                              |                         |
| FOUL by SKINNER,SANDRA 01:10                                                                                                                                                                                                                                                                                                                 |                         |
| 01:10 14-15 V 1 GOOD! FT by LEV                                                                                                                                                                                                                                                                                                              | NIS,ALEXIS              |
| 01:10 MISSED FT by LEV                                                                                                                                                                                                                                                                                                                       | NIS,ALEXIS              |
| REBOUND (DEF) by SKINNER,SANDRA 01:10                                                                                                                                                                                                                                                                                                        |                         |
| FOUL by SKINNER,SANDRA 00:53                                                                                                                                                                                                                                                                                                                 |                         |
| TURNOVER by SKINNER,SANDRA 00:53                                                                                                                                                                                                                                                                                                             |                         |
| SUB IN: OGUNNORIN, JESSICA 00:53                                                                                                                                                                                                                                                                                                             |                         |
| SUB OUT: SKINNER,SANDRA 00:53                                                                                                                                                                                                                                                                                                                |                         |
| 00:35 16-15 H 1 GOOD! JUMPER by LEV                                                                                                                                                                                                                                                                                                          | VIS,ALEXIS              |
| 00:35 ASSIST by MURRA                                                                                                                                                                                                                                                                                                                        | AY,ASHLEY               |
| 00:21 FOUL by MURRA                                                                                                                                                                                                                                                                                                                          | AY,ASHLEY               |
| 00:21 SUB IN: CAMMOCK                                                                                                                                                                                                                                                                                                                        | (,AURELLIA              |
| 00:21 SUB OUT: MURRA                                                                                                                                                                                                                                                                                                                         | AY,ASHLEY               |
| MISSED 3PTR by ROBINSON,KEIRA 00:12                                                                                                                                                                                                                                                                                                          |                         |
| 00:12 REBOUND (DEF) by A                                                                                                                                                                                                                                                                                                                     | DAMS,JOY                |
| 00:03 TURNOVER by LIZARAZ                                                                                                                                                                                                                                                                                                                    | ZU,MARINA               |
| STEAL by ROBINSON,KEIRA 00:02                                                                                                                                                                                                                                                                                                                |                         |

### VCU vs Iona College 11/17/2015; 7:00 pm at New Rochelle, NY - Hynes Center Period 2 Play-By-Play

| VISITORS: VCU                       | Time  | Score | Margin | HOME: Iona College                |
|-------------------------------------|-------|-------|--------|-----------------------------------|
| MISSED LAYUP by ALAEZE, ADAEZE      | 09:49 |       |        |                                   |
| REBOUND (OFF) by OGUNNORIN, JESSICA | 09:49 |       |        |                                   |
| MISSED LAYUP by ROBINSON,KEIRA      | 09:41 |       |        |                                   |
|                                     | 09:41 |       |        | REBOUND (DEF) by ADAMS, JOY       |
| SUB IN: OGUNNORIN, JESSICA          | 09:34 |       |        |                                   |
| SUB OUT: CALHOUN, CAMILLE           | 09:34 |       |        |                                   |
|                                     | 09:28 |       |        | SUB IN: CAMMOCK,AURELLIA          |
|                                     | 09:28 |       |        | SUB OUT: AHVENAINEN,IIDA          |
| FOUL by CLAY,CHADARRYL              | 09:11 |       |        |                                   |
|                                     | 09:06 |       |        | MISSED LAYUP by CLAY,TREYANNA     |
| BLOCK by CLAY, CHADARRYL            | 09:06 |       |        |                                   |
|                                     | 09:06 |       |        | REBOUND (OFF) by TEAM             |
|                                     | 08:57 |       |        | MISSED 3PTR by LEWIS,ALEXIS       |
|                                     | 08:57 |       |        | REBOUND (OFF) by LIZARAZU, MARINA |
|                                     | 08:50 |       |        | TURNOVER by LIZARAZU, MARINA      |
| STEAL by ROBINSON,KEIRA             | 08:49 |       |        |                                   |
| MISSED LAYUP by ALAEZE,ADAEZE       | 08:42 |       |        |                                   |
| REBOUND (OFF) by ALAEZE, ADAEZE     | 08:42 |       |        |                                   |
|                                     | 08:42 |       |        | FOUL by CLAY,TREYANNA             |
| GOOD! FT by ALAEZE,ADAEZE           | 08:42 | 16-16 | Т      |                                   |
| MISSED FT by ALAEZE,ADAEZE          | 08:42 |       |        |                                   |
|                                     | 08:42 |       |        | REBOUND (DEF) by LEWIS, ALEXIS    |
|                                     | 08:34 |       |        | MISSED LAYUP by ADAMS,JOY         |
| REBOUND (DEF) by ALAEZE, ADAEZE     | 08:34 |       |        |                                   |
| TURNOVER by CLAY, CHADARRYL         | 08:12 |       |        |                                   |
|                                     | 08:11 |       |        | STEAL by ADAMS,JOY                |
|                                     | 07:56 |       |        | MISSED LAYUP by LIZARAZU, MARINA  |
| REBOUND (DEF) by OGUNNORIN, JESSICA | 07:56 |       |        |                                   |
| GOOD! LAYUP by ALAEZE,ADAEZE [PNT]  | 07:46 | 16-18 | V 2    |                                   |
|                                     | 07:46 |       |        | FOUL by ADAMS,JOY                 |
| GOOD! FT by ALAEZE,ADAEZE           | 07:46 | 16-19 | V 3    |                                   |
| SUB IN: MITCHELL, ASHLEE            | 07:46 |       |        |                                   |
| SUB OUT: CLAY,CHADARRYL             | 07:46 |       |        |                                   |
|                                     | 07:46 |       |        | SUB IN: ROBINSON, AALIYAH         |
|                                     | 07:46 |       |        | SUB OUT: CLAY,TREYANNA            |
|                                     | 07:27 | 19-19 | Т      | GOOD! 3PTR by LEWIS,ALEXIS        |
|                                     | 07:27 |       |        | ASSIST by ROBINSON, AALIYAH       |
| GOOD! JUMPER by ROBINSON, KEIRA     | 07:13 | 19-21 | V 2    |                                   |
|                                     | 06:42 |       |        | MISSED LAYUP by CLAY,TREYANNA     |
| BLOCK by ALAEZE,ADAEZE              | 06:42 |       |        |                                   |
|                                     | 06:42 |       |        | REBOUND (OFF) by TEAM             |
| SUB IN: STRONG,KATHERINE            | 06:41 |       |        |                                   |
| SUB IN: CALHOUN,CAMILLE             | 06:41 |       |        |                                   |
| SUB OUT: ALAEZE,ADAEZE              | 06:41 |       |        |                                   |
| SUB OUT: ROBINSON,KEIRA             | 06:41 |       |        |                                   |
|                                     | 06:33 |       |        | TURNOVER by TEAM                  |
|                                     | 06:19 |       |        | FOUL by CLAY,TREYANNA             |
|                                     |       |       |        |                                   |

| VISITORS: VCU                          | Time  | Score | Margin | HOME: Iona College              |
|----------------------------------------|-------|-------|--------|---------------------------------|
| GOOD! FT by PEGRAM, ASHLEY             | 06:19 | 19-22 | V 3    |                                 |
| GOOD! FT by PEGRAM, ASHLEY             | 06:19 | 19-23 | V 4    |                                 |
|                                        | 06:19 |       |        | SUB IN: GILMORE,PHILECIA        |
|                                        | 06:19 |       |        | SUB OUT: LIZARAZU,MARINA        |
| FOUL by STRONG,KATHERINE               | 06:15 |       |        |                                 |
| •                                      | 06:05 |       |        | MISSED LAYUP by CLAY,TREYANNA   |
| REBOUND (DEF) by CALHOUN, CAMILLE      | 06:05 |       |        | •                               |
| GOOD! JUMPER by OGUNNORIN, JESSICA     | 05:52 | 19-25 | V 6    |                                 |
| ASSIST by CALHOUN, CAMILLE             | 05:52 |       |        |                                 |
| ,                                      | 05:40 |       |        | MISSED LAYUP by LEWIS, ALEXIS   |
| REBOUND (DEF) by OGUNNORIN, JESSICA    | 05:40 |       |        | •                               |
| MISSED 3PTR by STRONG,KATHERINE        | 05:15 |       |        |                                 |
| REBOUND (OFF) by CALHOUN,CAMILLE       | 05:15 |       |        |                                 |
| GOOD! LAYUP by CALHOUN,CAMILLE [PNT]   | 05:13 | 19-27 | V 8    |                                 |
| (, , , , , , , , , , , , , , , , , , , | 04:57 |       |        | MISSED JUMPER by LEWIS, ALEXIS  |
| REBOUND (DEF) by CALHOUN,CAMILLE       | 04:57 |       |        |                                 |
| MISSED LAYUP by STRONG,KATHERINE       | 04:38 |       |        |                                 |
| MIGGED EXTOR BY OTHERWA, INTERINE      | 04:38 |       |        | REBOUND (DEF) by TEAM           |
|                                        | 04:36 |       |        | TIMEOUT MEDIA                   |
| SUB IN: ALAEZE,ADAEZE                  | 04:36 |       |        | TIMEOUT MEDIA                   |
| SUB OUT: CALHOUN, CAMILLE              | 04:36 |       |        |                                 |
| SOB OUT. CALHOUN, CAMILLE              | 04:36 |       |        | SUB IN: CLAY,TREYANNA           |
|                                        | 04:36 |       |        |                                 |
|                                        |       |       |        | SUB IN: LIZARAZU,MARINA         |
|                                        | 04:36 |       |        | SUB OUT: CAMMACK AURELLIA       |
|                                        | 04:36 |       |        | SUB OUT: CAMMOCK, AURELLIA      |
| DEDOLIND (DEE) by OTDONO MATHERINE     | 04:28 |       |        | MISSED 3PTR by ROBINSON,AALIYAH |
| REBOUND (DEF) by STRONG,KATHERINE      | 04:28 |       |        |                                 |
| MISSED JUMPER by ALAEZE, ADAEZE        | 04:06 |       |        |                                 |
| REBOUND (OFF) by ALAEZE,ADAEZE         | 04:06 |       |        |                                 |
|                                        | 04:00 |       |        | SUB IN: CAMMOCK,AURELLIA        |
|                                        | 04:00 |       |        | SUB OUT: CLAY,TREYANNA          |
| FOUL by ALAEZE, ADAEZE                 | 03:49 |       |        |                                 |
| TURNOVER by ALAEZE,ADAEZE              | 03:49 |       |        |                                 |
|                                        | 03:38 |       |        | TURNOVER by ADAMS,JOY           |
| STEAL by OGUNNORIN, JESSICA            | 03:38 |       |        |                                 |
| TURNOVER by STRONG,KATHERINE           | 03:34 |       |        |                                 |
|                                        | 03:33 |       |        | STEAL by ROBINSON,AALIYAH       |
|                                        | 03:28 |       |        | MISSED 3PTR by LIZARAZU,MARINA  |
| REBOUND (DEF) by ALAEZE, ADAEZE        | 03:28 |       |        |                                 |
|                                        | 03:27 |       |        | FOUL by GILMORE,PHILECIA        |
| SUB IN: ROBINSON,KEIRA                 | 03:27 |       |        |                                 |
| SUB IN: CLAY,CHADARRYL                 | 03:27 |       |        |                                 |
| SUB OUT: PEGRAM, ASHLEY                | 03:27 |       |        |                                 |
| SUB OUT: STRONG,KATHERINE              | 03:27 |       |        |                                 |
| SUB OUT: MITCHELL, ASHLEE              | 03:27 |       |        |                                 |
| GOOD! LAYUP by ROBINSON,KEIRA [PNT]    | 03:13 | 19-29 | V 10   |                                 |
| ASSIST by ALAEZE,ADAEZE                | 03:13 |       |        |                                 |
|                                        | 02:47 |       |        | MISSED 3PTR by GILMORE,PHILECIA |
| REBOUND (DEF) by MITCHELL, ASHLEE      | 02:47 |       |        |                                 |
| GOOD! JUMPER by OGUNNORIN, JESSICA     | 02:41 | 19-31 | V 12   |                                 |
| ASSIST by ROBINSON, KEIRA              | 02:41 |       |        |                                 |
|                                        | 02:11 | 22-31 | V 9    | GOOD! 3PTR by LIZARAZU,MARINA   |

| VISITORS: VCU                    | Time  | Score | Margin | HOME: Iona College                 |
|----------------------------------|-------|-------|--------|------------------------------------|
|                                  | 02:11 |       |        | ASSIST by GILMORE,PHILECIA         |
| MISSED JUMPER by ROBINSON, KEIRA | 01:50 |       |        |                                    |
|                                  | 01:50 |       |        | REBOUND (DEF) by ROBINSON, AALIYAH |
|                                  | 01:30 |       |        | TURNOVER by ROBINSON, AALIYAH      |
| SUB IN: SKINNER,SANDRA           | 01:30 |       |        |                                    |
| SUB OUT: ALAEZE,ADAEZE           | 01:30 |       |        |                                    |
|                                  | 01:30 |       |        | SUB IN: LEWIS,ALEXIS               |
|                                  | 01:30 |       |        | SUB OUT: GILMORE,PHILECIA          |
| MISSED 3PTR by CLAY, CHADARRYL   | 01:05 |       |        |                                    |
|                                  | 01:05 |       |        | REBOUND (DEF) by TEAM              |
|                                  | 00:48 |       |        | MISSED JUMPER by ROBINSON, AALIYAH |
| REBOUND (DEF) by SKINNER,SANDRA  | 00:48 |       |        |                                    |
|                                  | 00:37 |       |        | FOUL by CAMMOCK,AURELLIA           |
| MISSED FT by CLAY, CHADARRYL     | 00:37 |       |        |                                    |
| REBOUND (DEADB) by TEAM          | 00:37 |       |        |                                    |
| GOOD! FT by CLAY, CHADARRYL      | 00:37 | 22-32 | V 10   |                                    |
| SUB IN: PEGRAM, ASHLEY           | 00:37 |       |        |                                    |
| SUB IN: ROYSTER,MELANIE          | 00:37 |       |        |                                    |
| SUB OUT: SKINNER,SANDRA          | 00:37 |       |        |                                    |
| SUB OUT: CLAY,CHADARRYL          | 00:37 |       |        |                                    |
|                                  | 00:13 | 25-32 | V 7    | GOOD! 3PTR by ROBINSON, AALIYAH    |
|                                  | 00:13 |       |        | ASSIST by LIZARAZU,MARINA          |

## VCU vs Iona College 11/17/2015; 7:00 pm at New Rochelle, NY - Hynes Center Period 3 Play-By-Play

| VISITORS: VCU                       | Time  | Score | Margin | HOME: Iona College                   |
|-------------------------------------|-------|-------|--------|--------------------------------------|
|                                     | 10:00 |       |        | SUB IN: ROBINSON,AALIYAH             |
|                                     | 10:00 |       |        | SUB OUT: AHVENAINEN,IIDA             |
|                                     | 09:45 | 28-32 | V 4    | GOOD! 3PTR by CLAY,TREYANNA          |
|                                     | 09:45 |       |        | ASSIST by LIZARAZU, MARINA           |
| MISSED JUMPER by CALHOUN, CAMILLE   | 09:27 |       |        |                                      |
| REBOUND (OFF) by TEAM               | 09:27 |       |        |                                      |
| TURNOVER by CLAY, CHADARRYL         | 09:19 |       |        |                                      |
|                                     | 09:19 |       |        | STEAL by LIZARAZU, MARINA            |
|                                     | 08:54 | 30-32 | V 2    | GOOD! LAYUP by LIZARAZU,MARINA [PNT] |
| MISSED LAYUP by ROBINSON,KEIRA      | 08:46 |       |        |                                      |
|                                     | 08:46 |       |        | REBOUND (DEF) by TEAM                |
|                                     | 08:30 | 32-32 | T      | GOOD! LAYUP by LIZARAZU,MARINA [PNT] |
|                                     | 08:15 |       |        | FOUL by LEWIS,ALEXIS                 |
| SUB IN: MITCHELL, ASHLEE            | 08:15 |       |        |                                      |
| SUB OUT: ROBINSON,KEIRA             | 08:15 |       |        |                                      |
|                                     | 08:07 |       |        | FOUL by CLAY,TREYANNA                |
| GOOD! FT by ALAEZE,ADAEZE           | 08:07 | 32-33 | V 1    |                                      |
| GOOD! FT by ALAEZE,ADAEZE           | 08:07 | 32-34 | V 2    |                                      |
|                                     | 08:07 |       |        | SUB IN: CAMMOCK,AURELLIA             |
|                                     | 08:07 |       |        | SUB OUT: CLAY,TREYANNA               |
|                                     | 07:58 |       |        | TURNOVER by ROBINSON, AALIYAH        |
|                                     | 07:39 |       |        | FOUL by ADAMS,JOY                    |
| GOOD! FT by ALAEZE,ADAEZE           | 07:39 | 32-35 | V 3    |                                      |
| GOOD! FT by ALAEZE,ADAEZE           | 07:39 | 32-36 | V 4    |                                      |
|                                     | 07:26 |       |        | TURNOVER by ADAMS,JOY                |
| STEAL by MITCHELL, ASHLEE           | 07:26 |       |        |                                      |
| GOOD! LAYUP by PEGRAM, ASHLEY [PNT] | 07:12 | 32-38 | V 6    |                                      |
| ASSIST by CALHOUN,CAMILLE           | 07:12 |       |        |                                      |
|                                     | 06:40 |       |        | TURNOVER by ADAMS,JOY                |
| STEAL by CALHOUN, CAMILLE           | 06:39 |       |        |                                      |
| GOOD! JUMPER by ALAEZE, ADAEZE      | 06:35 | 32-40 | V 8    |                                      |
| FOUL by MITCHELL, ASHLEE            | 06:07 |       |        |                                      |
|                                     | 06:07 | 33-40 | V 7    | GOOD! FT by LIZARAZU, MARINA         |
|                                     | 06:07 |       |        | REBOUND (OFF) by CAMMOCK, AURELLIA   |
| SUB IN: BRELOVE, CURTEEONA          | 06:07 |       |        |                                      |
| SUB IN: ROBINSON,KEIRA              | 06:07 |       |        |                                      |
| SUB IN: OGUNNORIN, JESSICA          | 06:07 |       |        |                                      |
| SUB OUT: CLAY,CHADARRYL             | 06:07 |       |        |                                      |
| SUB OUT: ALAEZE,ADAEZE              | 06:07 |       |        |                                      |
| SUB OUT: CALHOUN,CAMILLE            | 06:07 |       |        |                                      |
|                                     | 06:07 |       |        | SUB OUT: ADAMS,JOY                   |
| FOUL by MITCHELL, ASHLEE            | 06:02 |       |        |                                      |
|                                     | 06:02 |       |        | SUB IN: MURRAY,ASHLEY                |
|                                     | 05:45 |       |        | MISSED LAYUP by LIZARAZU,MARINA      |
| REBOUND (DEF) by ROBINSON,KEIRA     | 05:45 |       |        |                                      |
| GOOD! 3PTR by ROBINSON,KEIRA        | 05:25 | 33-43 | V 10   |                                      |
| ASSIST by PEGRAM, ASHLEY            | 05:25 |       |        |                                      |

| VISITORS: VCU                          | Time  | Score | Margin | HOME: Iona College                  |
|----------------------------------------|-------|-------|--------|-------------------------------------|
|                                        | 05:07 |       |        | TURNOVER by LIZARAZU,MARINA         |
| STEAL by MITCHELL, ASHLEE              | 05:07 |       |        |                                     |
|                                        | 05:07 |       |        | FOUL by LIZARAZU, MARINA            |
| SUB IN: CALHOUN,CAMILLE                | 05:07 |       |        |                                     |
| SUB OUT: BRELOVE, CURTEEONA            | 05:07 |       |        |                                     |
|                                        | 05:07 |       |        | SUB IN: ADAMS,JOY                   |
|                                        | 05:07 |       |        | SUB OUT: CAMMOCK, AURELLIA          |
| MISSED LAYUP by CALHOUN,CAMILLE        | 04:49 |       |        | ,                                   |
| , ,                                    | 04:49 |       |        | REBOUND (DEF) by MURRAY, ASHLEY     |
|                                        | 04:39 |       |        | MISSED LAYUP by ADAMS,JOY           |
| REBOUND (DEF) by OGUNNORIN, JESSICA    | 04:39 |       |        |                                     |
| TURNOVER by PEGRAM, ASHLEY             | 04:33 |       |        |                                     |
| FOUL by PEGRAM, ASHLEY                 | 04:33 |       |        |                                     |
| 1 COL SY 1 LOT WWW, TOTALL 1           | 04:33 |       |        | TIMEOUT MEDIA                       |
|                                        | 04:20 |       |        | TURNOVER by ROBINSON, AALIYAH       |
|                                        | 04:20 |       |        | SUB IN: GILMORE, PHILECIA           |
|                                        | 04:20 |       |        | SUB OUT: ROBINSON,AALIYAH           |
| MISSED LAYUP by PEGRAM, ASHLEY         | 04:20 |       |        | 300 001. HODINOON,AALITAIT          |
| MIGGED LATOR BY FEGITAMI, AGRICE I     | 04:09 |       |        | REBOUND (DEF) by MURRAY, ASHLEY     |
| FOUL by CALHOUN, CAMILLE               | 03:58 |       |        | TEBOOND (DET) by MOTITAT, ASTILL T  |
|                                        | 03:58 |       |        |                                     |
| SUB IN: ALAEZE,ADAEZE                  | 03:58 |       |        |                                     |
| SUB OUT: CALHOUN, CAMILLE              |       |       |        |                                     |
| FOUL by ALAEZE,ADAEZE                  | 03:49 | 04.40 | V 0    | OCODI ET I ADAMO JOV                |
|                                        | 03:49 | 34-43 | V 9    | GOOD! FT by ADAMS, JOY              |
| OUD IN OLAY OLIADADDDV                 | 03:49 | 35-43 | V 8    | GOOD! FT by ADAMS,JOY               |
| SUB IN: CLAY, CHADARRYL                | 03:49 |       |        |                                     |
| SUB OUT: PEGRAM, ASHLEY                | 03:49 |       |        |                                     |
| FOUL by OGUNNORIN, JESSICA             | 03:38 |       |        |                                     |
| TURNOVER by OGUNNORIN, JESSICA         | 03:38 |       |        | MISSER SPEEL ARAMS JOY              |
|                                        | 03:19 |       |        | MISSED 3PTR by ADAMS,JOY            |
| REBOUND (DEADB) by TEAM                | 03:19 |       |        |                                     |
| MISSED JUMPER by ALAEZE,ADAEZE         | 03:01 |       |        |                                     |
|                                        | 03:01 |       |        | REBOUND (DEF) by TEAM               |
|                                        | 02:49 |       |        | TURNOVER by ADAMS,JOY               |
| STEAL by OGUNNORIN, JESSICA            | 02:48 |       |        |                                     |
| GOOD! LAYUP by OGUNNORIN,JESSICA [PNT] | 02:42 | 35-45 | V 10   |                                     |
|                                        | 02:17 | 37-45 | V 8    | GOOD! LAYUP by MURRAY, ASHLEY [PNT] |
|                                        | 02:17 |       |        | ASSIST by LEWIS,ALEXIS              |
| MISSED 3PTR by ROBINSON,KEIRA          | 01:50 |       |        |                                     |
| REBOUND (OFF) by CLAY, CHADARRYL       | 01:50 |       |        |                                     |
| GOOD! LAYUP by CLAY,CHADARRYL [PNT]    | 01:43 | 37-47 | V 10   |                                     |
|                                        | 01:24 |       |        | MISSED 3PTR by GILMORE,PHILECIA     |
| REBOUND (DEF) by ROBINSON,KEIRA        | 01:24 |       |        |                                     |
| GOOD! LAYUP by ALAEZE,ADAEZE [PNT]     | 01:15 | 37-49 | V 12   |                                     |
|                                        | 01:15 |       |        | FOUL by ADAMS,JOY                   |
| MISSED FT by ALAEZE,ADAEZE             | 01:15 |       |        |                                     |
|                                        | 01:15 |       |        | REBOUND (DEF) by GILMORE, PHILECIA  |
| SUB IN: PEGRAM, ASHLEY                 | 01:15 |       |        |                                     |
| SUB OUT: MITCHELL, ASHLEE              | 01:15 |       |        |                                     |
|                                        | 01:15 |       |        | SUB IN: CAMMOCK,AURELLIA            |
|                                        | 01:15 |       |        | SUB IN: CLAY,TREYANNA               |
|                                        | 01:15 |       |        | SUB OUT: MURRAY, ASHLEY             |