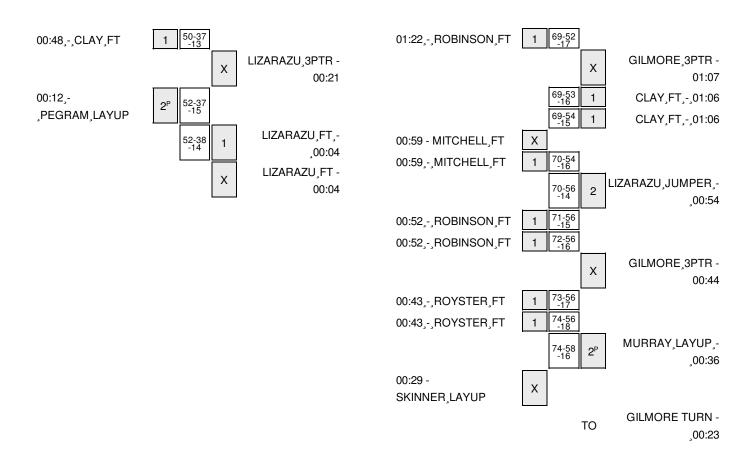

## VCU vs Iona College 11/17/2015; 7:00 pm at New Rochelle, NY - Hynes Center Period 4 Play-By-Play

| VISITORS: VCU                    | Time  | Score | Margin | HOME: Iona College                 |
|----------------------------------|-------|-------|--------|------------------------------------|
| SUB IN: OGUNNORIN, JESSICA       | 10:00 |       |        |                                    |
| SUB OUT: ALAEZE,ADAEZE           | 10:00 |       |        |                                    |
|                                  | 10:00 |       |        | SUB IN: MURRAY, ASHLEY             |
|                                  | 10:00 |       |        | SUB IN: ROBINSON, AALIYAH          |
|                                  | 10:00 |       |        | SUB OUT: CLAY,TREYANNA             |
|                                  | 10:00 |       |        | SUB OUT: AHVENAINEN,IIDA           |
|                                  | 09:52 |       |        | TURNOVER by LEWIS, ALEXIS          |
| STEAL by PEGRAM, ASHLEY          | 09:52 |       |        |                                    |
| MISSED JUMPER by CLAY, CHADARRYL | 09:31 |       |        |                                    |
|                                  | 09:31 |       |        | REBOUND (DEF) by LIZARAZU, MARINA  |
|                                  | 09:19 |       |        | MISSED JUMPER by MURRAY, ASHLEY    |
| REBOUND (DEF) by TEAM            | 09:19 |       |        |                                    |
| GOOD! JUMPER by CALHOUN, CAMILLE | 08:53 | 38-54 | V 16   |                                    |
| ASSIST by CLAY,CHADARRYL         | 08:53 |       |        |                                    |
|                                  | 08:36 |       |        | TIMEOUT 30SEC                      |
| SUB IN: ALAEZE,ADAEZE            | 08:36 |       |        |                                    |
| SUB OUT: CALHOUN,CAMILLE         | 08:36 |       |        |                                    |
|                                  | 08:36 |       |        | SUB IN: CLAY,TREYANNA              |
|                                  | 08:36 |       |        | SUB IN: GILMORE,PHILECIA           |
|                                  | 08:36 |       |        | SUB OUT: LIZARAZU, MARINA          |
|                                  | 08:36 |       |        | SUB OUT: ADAMS,JOY                 |
|                                  | 08:25 |       |        | TURNOVER by LEWIS, ALEXIS          |
|                                  | 08:03 |       |        | FOUL by LEWIS,ALEXIS               |
| GOOD! FT by CLAY, CHADARRYL      | 08:03 | 38-55 | V 17   |                                    |
| GOOD! FT by CLAY,CHADARRYL       | 08:03 | 38-56 | V 18   |                                    |
|                                  | 08:03 |       |        | SUB IN: LIZARAZU,MARINA            |
|                                  | 08:03 |       |        | SUB OUT: LEWIS, ALEXIS             |
|                                  | 07:48 |       |        | TURNOVER by GILMORE, PHILECIA      |
| MISSED 3PTR by ROBINSON,KEIRA    | 07:27 |       |        |                                    |
|                                  | 07:27 |       |        | REBOUND (DEF) by ROBINSON, AALIYAH |
| FOUL by OGUNNORIN, JESSICA       | 07:12 |       |        |                                    |
|                                  | 07:12 |       |        | MISSED FT by CLAY,TREYANNA         |
|                                  | 07:12 |       |        | REBOUND (DEADB) by TEAM            |
|                                  | 07:12 | 39-56 | V 17   | GOOD! FT by CLAY,TREYANNA          |
| SUB IN: MITCHELL, ASHLEE         | 07:12 |       |        |                                    |
| SUB IN: CALHOUN,CAMILLE          | 07:12 |       |        |                                    |
| SUB OUT: CLAY,CHADARRYL          | 07:12 |       |        |                                    |
| SUB OUT: OGUNNORIN, JESSICA      | 07:12 |       |        |                                    |
|                                  | 07:12 |       |        | SUB IN: ADAMS,JOY                  |
|                                  | 07:12 |       |        | SUB OUT: ROBINSON,AALIYAH          |
| GOOD! JUMPER by PEGRAM, ASHLEY   | 07:06 | 39-58 | V 19   |                                    |
| ASSIST by ROBINSON, KEIRA        | 07:06 |       |        |                                    |
|                                  | 06:42 |       |        | TURNOVER by CLAY,TREYANNA          |
| MISSED LAYUP by ALAEZE,ADAEZE    | 06:29 |       |        |                                    |
| REBOUND (OFF) by ALAEZE, ADAEZE  | 06:29 |       |        |                                    |
| MISSED LAYUP by ALAEZE,ADAEZE    | 06:25 |       |        |                                    |
|                                  | 06:25 |       |        | REBOUND (DEF) by MURRAY, ASHLEY    |