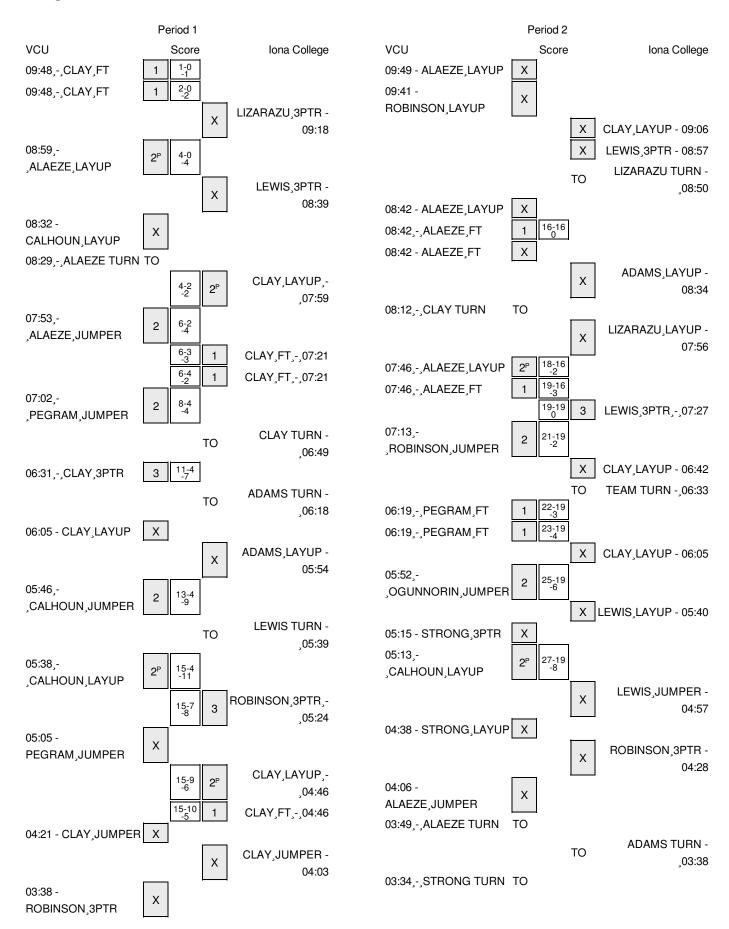

## VCU vs Iona College 11/17/2015; 7:00 pm at New Rochelle, NY - Hynes Center Period 1 Play-By-Play

| VISITORS: VCU                        | Time  | Score | Margin | HOME: Iona College                 |
|--------------------------------------|-------|-------|--------|------------------------------------|
|                                      | 09:48 |       |        | FOUL by LEWIS,ALEXIS               |
| GOOD! FT by CLAY, CHADARRYL          | 09:48 | 0-1   | V 1    |                                    |
| GOOD! FT by CLAY, CHADARRYL          | 09:48 | 0-2   | V 2    |                                    |
|                                      | 09:18 |       |        | MISSED 3PTR by LIZARAZU, MARINA    |
| REBOUND (DEF) by TEAM                | 09:18 |       |        |                                    |
| GOOD! LAYUP by ALAEZE,ADAEZE [PNT]   | 08:59 | 0-4   | V 4    |                                    |
| ASSIST by CLAY,CHADARRYL             | 08:59 |       |        |                                    |
|                                      | 08:39 |       |        | MISSED 3PTR by LEWIS, ALEXIS       |
| REBOUND (DEF) by ALAEZE, ADAEZE      | 08:39 |       |        |                                    |
| MISSED LAYUP by CALHOUN,CAMILLE      | 08:32 |       |        |                                    |
| REBOUND (OFF) by CALHOUN, CAMILLE    | 08:32 |       |        |                                    |
| FOUL by ALAEZE,ADAEZE                | 08:29 |       |        |                                    |
| TURNOVER by ALAEZE,ADAEZE            | 08:29 |       |        |                                    |
|                                      | 07:59 | 2-4   | V 2    | GOOD! LAYUP by CLAY,TREYANNA [PNT] |
|                                      | 07:59 |       |        | ASSIST by LIZARAZU,MARINA          |
| GOOD! JUMPER by ALAEZE, ADAEZE       | 07:53 | 2-6   | V 4    |                                    |
| FOUL by CALHOUN, CAMILLE             | 07:21 |       |        |                                    |
|                                      | 07:21 | 3-6   | V 3    | GOOD! FT by CLAY,TREYANNA          |
|                                      | 07:21 | 4-6   | V 2    | GOOD! FT by CLAY,TREYANNA          |
|                                      | 07:21 |       |        | SUB IN: ROBINSON,AALIYAH           |
|                                      | 07:21 |       |        | SUB OUT: AHVENAINEN,IIDA           |
| GOOD! JUMPER by PEGRAM, ASHLEY       | 07:02 | 4-8   | V 4    |                                    |
| ASSIST by CLAY,CHADARRYL             | 07:02 |       |        |                                    |
|                                      | 06:49 |       |        | TURNOVER by CLAY,TREYANNA          |
| STEAL by ROBINSON,KEIRA              | 06:48 |       |        |                                    |
| GOOD! 3PTR by CLAY,CHADARRYL         | 06:31 | 4-11  | V 7    |                                    |
| ASSIST by ALAEZE,ADAEZE              | 06:31 |       |        |                                    |
|                                      | 06:18 |       |        | TURNOVER by ADAMS, JOY             |
| MISSED LAYUP by CLAY,CHADARRYL       | 06:05 |       |        |                                    |
|                                      | 06:05 |       |        | REBOUND (DEF) by LEWIS, ALEXIS     |
|                                      | 05:54 |       |        | MISSED LAYUP by ADAMS, JOY         |
| REBOUND (DEF) by ROBINSON, KEIRA     | 05:54 |       |        |                                    |
| GOOD! JUMPER by CALHOUN, CAMILLE     | 05:46 | 4-13  | V 9    |                                    |
| ASSIST by ROBINSON,KEIRA             | 05:46 |       |        |                                    |
|                                      | 05:39 |       |        | TURNOVER by LEWIS, ALEXIS          |
| STEAL by CALHOUN,CAMILLE             | 05:38 |       |        |                                    |
| GOOD! LAYUP by CALHOUN,CAMILLE [PNT] | 05:38 | 4-15  | V 11   |                                    |
|                                      | 05:38 |       |        | TIMEOUT 30SEC                      |
| SUB IN: MITCHELL, ASHLEE             | 05:38 |       |        |                                    |
| SUB IN: ROYSTER,MELANIE              | 05:38 |       |        |                                    |
| SUB IN: OGUNNORIN,JESSICA            | 05:38 |       |        |                                    |
| SUB OUT: ALAEZE,ADAEZE               | 05:38 |       |        |                                    |
| SUB OUT: ROBINSON,KEIRA              | 05:38 |       |        |                                    |
| SUB OUT: CALHOUN,CAMILLE             | 05:38 |       |        |                                    |
|                                      | 05:38 |       |        | SUB IN: CAMMOCK,AURELLIA           |
|                                      | 05:38 |       |        | SUB OUT: ADAMS,JOY                 |
|                                      | 05:24 | 7-15  | V 8    | GOOD! 3PTR by ROBINSON,AALIYAH     |

| VISITORS: VCU                           | Time  | Score | Margin | HOME: Iona College                 |
|-----------------------------------------|-------|-------|--------|------------------------------------|
|                                         | 05:24 |       |        | ASSIST by LIZARAZU,MARINA          |
| MISSED JUMPER by PEGRAM, ASHLEY         | 05:05 |       |        |                                    |
|                                         | 05:05 |       |        | REBOUND (DEF) by TEAM              |
|                                         | 05:02 |       |        | SUB IN: ADAMS,JOY                  |
|                                         | 05:02 |       |        | SUB OUT: LEWIS, ALEXIS             |
|                                         | 04:46 | 9-15  | V 6    | GOOD! LAYUP by CLAY,TREYANNA [PNT] |
|                                         | 04:46 |       |        | ASSIST by LIZARAZU, MARINA         |
| FOUL by CLAY, CHADARRYL                 | 04:46 |       |        |                                    |
|                                         | 04:46 | 10-15 | V 5    | GOOD! FT by CLAY,TREYANNA          |
| SUB IN: ALAEZE,ADAEZE                   | 04:46 |       |        |                                    |
| SUB OUT: PEGRAM, ASHLEY                 | 04:46 |       |        |                                    |
| MISSED JUMPER by CLAY, CHADARRYL        | 04:21 |       |        |                                    |
|                                         | 04:21 |       |        | REBOUND (DEF) by TEAM              |
| SUB IN: ROBINSON,KEIRA                  | 04:19 |       |        |                                    |
| SUB OUT: CLAY, CHADARRYL                | 04:19 |       |        |                                    |
|                                         | 04:03 |       |        | MISSED JUMPER by CLAY, TREYANNA    |
| REBOUND (DEF) by TEAM                   | 04:03 |       |        |                                    |
| MISSED 3PTR by ROBINSON,KEIRA           | 03:38 |       |        |                                    |
|                                         | 03:38 |       |        | REBOUND (DEF) by CLAY,TREYANNA     |
| SUB IN: CALHOUN,CAMILLE                 | 03:30 |       |        |                                    |
| SUB OUT: ROYSTER, MELANIE               | 03:30 |       |        |                                    |
| FOUL by ROBINSON,KEIRA                  | 03:26 |       |        |                                    |
| ·                                       | 03:09 | 12-15 | V 3    | GOOD! JUMPER by ADAMS, JOY         |
|                                         | 03:09 |       |        | ASSIST by LIZARAZU,MARINA          |
| MISSED 3PTR by MITCHELL, ASHLEE         | 02:51 |       |        |                                    |
| · · · · · · · · · · · · · · · · ·       | 02:51 |       |        | REBOUND (DEF) by TEAM              |
|                                         | 02:35 |       |        | MISSED 3PTR by ROBINSON,AALIYAH    |
|                                         | 02:35 |       |        | REBOUND (OFF) by ADAMS,JOY         |
| FOUL by CALHOUN, CAMILLE                | 02:33 |       |        |                                    |
| . 3 3 2 3, 3 1 2 3 1 1, 3 1 1 1 1 2 2 1 | 02:33 | 13-15 | V 2    | GOOD! FT by ADAMS,JOY              |
|                                         | 02:33 | 10 10 |        | MISSED FT by ADAMS,JOY             |
| REBOUND (DEF) by ALAEZE, ADAEZE         | 02:33 |       |        |                                    |
| SUB IN: CLAY,CHADARRYL                  | 02:33 |       |        |                                    |
| SUB IN: PEGRAM, ASHLEY                  | 02:33 |       |        |                                    |
| SUB OUT: CALHOUN, CAMILLE               | 02:33 |       |        |                                    |
| SUB OUT: OGUNNORIN, JESSICA             | 02:33 |       |        |                                    |
| MISSED LAYUP by PEGRAM, ASHLEY          | 02:25 |       |        |                                    |
| MIGGED EATOR BY LEGITAWI, AGRICE T      | 02:25 |       |        | BLOCK by ADAMS,JOY                 |
| REBOUND (OFF) by PEGRAM, ASHLEY         | 02:24 |       |        | BEGON BY ADAMO,001                 |
| MISSED LAYUP by PEGRAM, ASHLEY          | 02:23 |       |        |                                    |
| WIGSED LATOF BY FEGITAIN, ASTILLT       | 02:23 |       |        | REBOUND (DEF) by TEAM              |
| SUB IN: SKINNER,SANDRA                  | 02:23 |       |        | NEBOOND (DEI ) by TEAW             |
|                                         | 02:23 |       |        |                                    |
| SUB OUT: MITCHELL, ASHLEE               | 02.23 |       |        | CLID IN MUDDAY ACHIEV              |
|                                         |       |       |        | SUB IN: MURRAY, ASHLEY             |
|                                         | 02:23 |       |        | SUB OUT: CAMMOCK, AURELLIA         |
|                                         | 02:03 |       |        | MISSED 3PTR by ROBINSON, AALIYAH   |
|                                         | 02:03 |       |        | REBOUND (OFF) by CLAY,TREYANNA     |
|                                         | 02:00 |       |        | MISSED LAYUP by CLAY, TREYANNA     |
|                                         | 02:00 |       |        | REBOUND (OFF) by CLAY,TREYANNA     |
|                                         | 01:57 |       |        | MISSED LAYUP by CLAY,TREYANNA      |
|                                         | 01:57 |       |        | REBOUND (OFF) by CLAY,TREYANNA     |
|                                         | 01:55 |       |        | MISSED LAYUP by CLAY,TREYANNA      |

| REBOUND (DEF) by CLAY, CHADARRYL       01:55         01:35       FOUL by MURRA         01:35       SUB IN: LEV         01:35       SUB OUT: ROBINSO         MISSED 3PTR by CLAY, CHADARRYL       01:17         REBOUND (OFF) by SKINNER, SANDRA       01:17         MISSED JUMPER by PEGRAM, ASHLEY       01:11         REBOUND (DEF) by LEV | WIS,ALEXIS<br>N,AALIYAH |
|----------------------------------------------------------------------------------------------------------------------------------------------------------------------------------------------------------------------------------------------------------------------------------------------------------------------------------------------|-------------------------|
| 01:35         SUB IN: LEV           01:35         SUB OUT: ROBINSO           MISSED 3PTR by CLAY, CHADARRYL         01:17           REBOUND (OFF) by SKINNER, SANDRA         01:17           MISSED JUMPER by PEGRAM, ASHLEY         01:11                                                                                                   | WIS,ALEXIS<br>N,AALIYAH |
| MISSED 3PTR by CLAY,CHADARRYL 01:17 REBOUND (OFF) by SKINNER,SANDRA 01:17 MISSED JUMPER by PEGRAM,ASHLEY 01:11                                                                                                                                                                                                                               | N,AALIYAH               |
| MISSED 3PTR by CLAY,CHADARRYL 01:17  REBOUND (OFF) by SKINNER,SANDRA 01:17  MISSED JUMPER by PEGRAM,ASHLEY 01:11                                                                                                                                                                                                                             |                         |
| REBOUND (OFF) by SKINNER,SANDRA 01:17 MISSED JUMPER by PEGRAM,ASHLEY 01:11                                                                                                                                                                                                                                                                   | VIS,ALEXIS              |
| MISSED JUMPER by PEGRAM, ASHLEY 01:11                                                                                                                                                                                                                                                                                                        | VIS,ALEXIS              |
| ·                                                                                                                                                                                                                                                                                                                                            | VIS,ALEXIS              |
| 01:11 REBOUND (DEF) by LEV                                                                                                                                                                                                                                                                                                                   | WIS,ALEXIS              |
|                                                                                                                                                                                                                                                                                                                                              |                         |
| FOUL by SKINNER,SANDRA 01:10                                                                                                                                                                                                                                                                                                                 |                         |
| 01:10 14-15 V 1 GOOD! FT by LEV                                                                                                                                                                                                                                                                                                              | NIS,ALEXIS              |
| 01:10 MISSED FT by LEV                                                                                                                                                                                                                                                                                                                       | NIS,ALEXIS              |
| REBOUND (DEF) by SKINNER,SANDRA 01:10                                                                                                                                                                                                                                                                                                        |                         |
| FOUL by SKINNER,SANDRA 00:53                                                                                                                                                                                                                                                                                                                 |                         |
| TURNOVER by SKINNER,SANDRA 00:53                                                                                                                                                                                                                                                                                                             |                         |
| SUB IN: OGUNNORIN, JESSICA 00:53                                                                                                                                                                                                                                                                                                             |                         |
| SUB OUT: SKINNER,SANDRA 00:53                                                                                                                                                                                                                                                                                                                |                         |
| 00:35 16-15 H 1 GOOD! JUMPER by LEV                                                                                                                                                                                                                                                                                                          | VIS,ALEXIS              |
| 00:35 ASSIST by MURRA                                                                                                                                                                                                                                                                                                                        | AY,ASHLEY               |
| 00:21 FOUL by MURRA                                                                                                                                                                                                                                                                                                                          | AY,ASHLEY               |
| 00:21 SUB IN: CAMMOCK                                                                                                                                                                                                                                                                                                                        | (,AURELLIA              |
| 00:21 SUB OUT: MURRA                                                                                                                                                                                                                                                                                                                         | AY,ASHLEY               |
| MISSED 3PTR by ROBINSON,KEIRA 00:12                                                                                                                                                                                                                                                                                                          |                         |
| 00:12 REBOUND (DEF) by A                                                                                                                                                                                                                                                                                                                     | DAMS,JOY                |
| 00:03 TURNOVER by LIZARAZ                                                                                                                                                                                                                                                                                                                    | ZU,MARINA               |
| STEAL by ROBINSON,KEIRA 00:02                                                                                                                                                                                                                                                                                                                |                         |