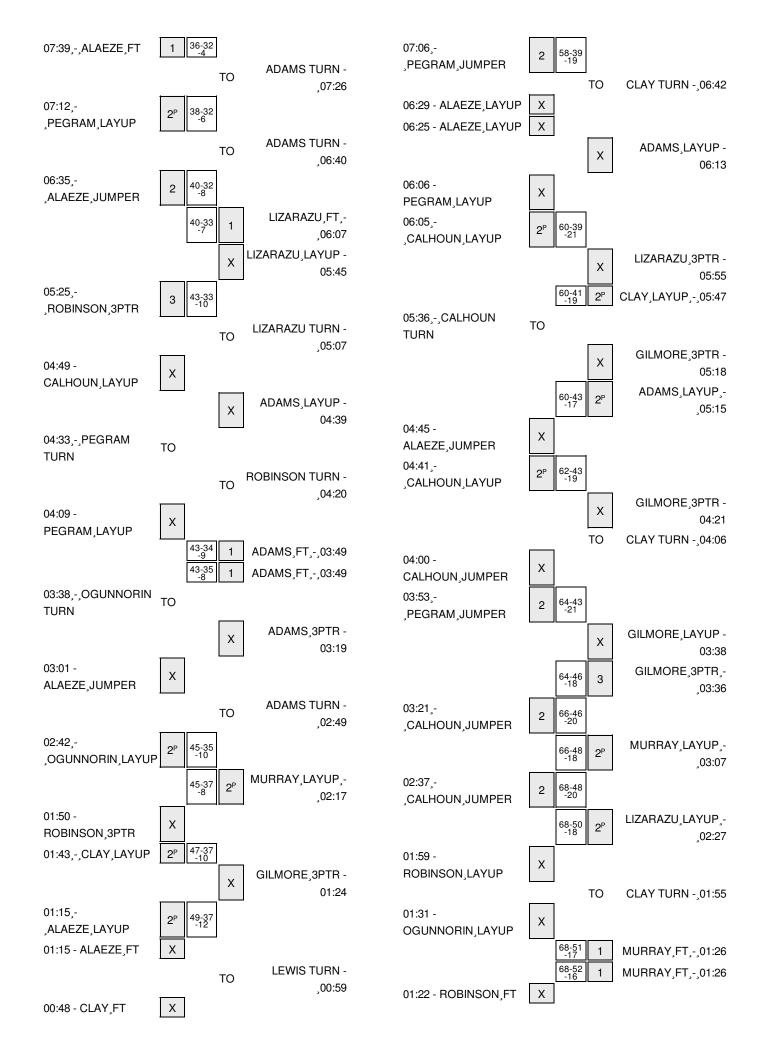

| VISITORS: VCU                          | Time  | Score | Margin | HOME: Iona College                  |
|----------------------------------------|-------|-------|--------|-------------------------------------|
|                                        | 05:07 |       |        | TURNOVER by LIZARAZU,MARINA         |
| STEAL by MITCHELL, ASHLEE              | 05:07 |       |        |                                     |
|                                        | 05:07 |       |        | FOUL by LIZARAZU, MARINA            |
| SUB IN: CALHOUN,CAMILLE                | 05:07 |       |        |                                     |
| SUB OUT: BRELOVE, CURTEEONA            | 05:07 |       |        |                                     |
|                                        | 05:07 |       |        | SUB IN: ADAMS,JOY                   |
|                                        | 05:07 |       |        | SUB OUT: CAMMOCK, AURELLIA          |
| MISSED LAYUP by CALHOUN,CAMILLE        | 04:49 |       |        | ,                                   |
| , ,                                    | 04:49 |       |        | REBOUND (DEF) by MURRAY, ASHLEY     |
|                                        | 04:39 |       |        | MISSED LAYUP by ADAMS,JOY           |
| REBOUND (DEF) by OGUNNORIN, JESSICA    | 04:39 |       |        |                                     |
| TURNOVER by PEGRAM, ASHLEY             | 04:33 |       |        |                                     |
| FOUL by PEGRAM, ASHLEY                 | 04:33 |       |        |                                     |
| 1 COL SY 1 LOT WWW, TOTALL 1           | 04:33 |       |        | TIMEOUT MEDIA                       |
|                                        | 04:20 |       |        | TURNOVER by ROBINSON, AALIYAH       |
|                                        | 04:20 |       |        | SUB IN: GILMORE, PHILECIA           |
|                                        | 04:20 |       |        | SUB OUT: ROBINSON,AALIYAH           |
| MISSED LAYUP by PEGRAM, ASHLEY         | 04:20 |       |        | 300 001. HODINOON,AALITAIT          |
| MIGGED LATOR BY FEGITAMI, AGRICE I     | 04:09 |       |        | REBOUND (DEF) by MURRAY, ASHLEY     |
| FOUL by CALHOUN, CAMILLE               | 03:58 |       |        | TEBOOND (DET) by MOTITAT, ASTILL T  |
|                                        | 03:58 |       |        |                                     |
| SUB IN: ALAEZE,ADAEZE                  | 03:58 |       |        |                                     |
| SUB OUT: CALHOUN, CAMILLE              |       |       |        |                                     |
| FOUL by ALAEZE,ADAEZE                  | 03:49 | 04.40 | V 0    | OCODI ET I ADAMO JOV                |
|                                        | 03:49 | 34-43 | V 9    | GOOD! FT by ADAMS, JOY              |
| OUD IN OLAY OLIADADDDV                 | 03:49 | 35-43 | V 8    | GOOD! FT by ADAMS,JOY               |
| SUB IN: CLAY, CHADARRYL                | 03:49 |       |        |                                     |
| SUB OUT: PEGRAM, ASHLEY                | 03:49 |       |        |                                     |
| FOUL by OGUNNORIN, JESSICA             | 03:38 |       |        |                                     |
| TURNOVER by OGUNNORIN, JESSICA         | 03:38 |       |        | MISSER SPEEL ARAMS JOY              |
|                                        | 03:19 |       |        | MISSED 3PTR by ADAMS,JOY            |
| REBOUND (DEADB) by TEAM                | 03:19 |       |        |                                     |
| MISSED JUMPER by ALAEZE,ADAEZE         | 03:01 |       |        |                                     |
|                                        | 03:01 |       |        | REBOUND (DEF) by TEAM               |
|                                        | 02:49 |       |        | TURNOVER by ADAMS,JOY               |
| STEAL by OGUNNORIN, JESSICA            | 02:48 |       |        |                                     |
| GOOD! LAYUP by OGUNNORIN,JESSICA [PNT] | 02:42 | 35-45 | V 10   |                                     |
|                                        | 02:17 | 37-45 | V 8    | GOOD! LAYUP by MURRAY, ASHLEY [PNT] |
|                                        | 02:17 |       |        | ASSIST by LEWIS,ALEXIS              |
| MISSED 3PTR by ROBINSON,KEIRA          | 01:50 |       |        |                                     |
| REBOUND (OFF) by CLAY, CHADARRYL       | 01:50 |       |        |                                     |
| GOOD! LAYUP by CLAY,CHADARRYL [PNT]    | 01:43 | 37-47 | V 10   |                                     |
|                                        | 01:24 |       |        | MISSED 3PTR by GILMORE,PHILECIA     |
| REBOUND (DEF) by ROBINSON,KEIRA        | 01:24 |       |        |                                     |
| GOOD! LAYUP by ALAEZE,ADAEZE [PNT]     | 01:15 | 37-49 | V 12   |                                     |
|                                        | 01:15 |       |        | FOUL by ADAMS,JOY                   |
| MISSED FT by ALAEZE,ADAEZE             | 01:15 |       |        |                                     |
|                                        | 01:15 |       |        | REBOUND (DEF) by GILMORE, PHILECIA  |
| SUB IN: PEGRAM, ASHLEY                 | 01:15 |       |        |                                     |
| SUB OUT: MITCHELL, ASHLEE              | 01:15 |       |        |                                     |
|                                        | 01:15 |       |        | SUB IN: CAMMOCK,AURELLIA            |
|                                        | 01:15 |       |        | SUB IN: CLAY,TREYANNA               |
|                                        | 01:15 |       |        | SUB OUT: MURRAY, ASHLEY             |

| VISITORS: VCU                       | Time  | Score | Margin | HOME: Iona College                 |
|-------------------------------------|-------|-------|--------|------------------------------------|
|                                     | 01:15 |       |        | SUB OUT: ADAMS,JOY                 |
|                                     | 00:59 |       |        | TURNOVER by LEWIS, ALEXIS          |
| SUB IN: CALHOUN,CAMILLE             | 00:59 |       |        |                                    |
| SUB OUT: ALAEZE,ADAEZE              | 00:59 |       |        |                                    |
|                                     | 00:48 |       |        | FOUL by GILMORE,PHILECIA           |
| MISSED FT by CLAY, CHADARRYL        | 00:48 |       |        |                                    |
| REBOUND (DEADB) by TEAM             | 00:48 |       |        |                                    |
| GOOD! FT by CLAY, CHADARRYL         | 00:48 | 37-50 | V 13   |                                    |
|                                     | 00:48 |       |        | SUB IN: ROBINSON, AALIYAH          |
|                                     | 00:48 |       |        | SUB OUT: GILMORE,PHILECIA          |
|                                     | 00:21 |       |        | MISSED 3PTR by LIZARAZU, MARINA    |
| REBOUND (DEF) by ROBINSON,KEIRA     | 00:21 |       |        |                                    |
| GOOD! LAYUP by PEGRAM, ASHLEY [PNT] | 00:12 | 37-52 | V 15   |                                    |
| ASSIST by ROBINSON,KEIRA            | 00:12 |       |        |                                    |
| FOUL by PEGRAM, ASHLEY              | 00:04 |       |        |                                    |
|                                     | 00:04 | 38-52 | V 14   | GOOD! FT by LIZARAZU, MARINA       |
|                                     | 00:04 |       |        | MISSED FT by LIZARAZU, MARINA      |
|                                     | 00:04 |       |        | REBOUND (OFF) by CAMMOCK, AURELLIA |

## VCU vs Iona College 11/17/2015; 7:00 pm at New Rochelle, NY - Hynes Center Period 4 Play-By-Play

| VISITORS: VCU                    | Time  | Score | Margin | HOME: Iona College                 |
|----------------------------------|-------|-------|--------|------------------------------------|
| SUB IN: OGUNNORIN, JESSICA       | 10:00 |       |        |                                    |
| SUB OUT: ALAEZE,ADAEZE           | 10:00 |       |        |                                    |
|                                  | 10:00 |       |        | SUB IN: MURRAY, ASHLEY             |
|                                  | 10:00 |       |        | SUB IN: ROBINSON, AALIYAH          |
|                                  | 10:00 |       |        | SUB OUT: CLAY,TREYANNA             |
|                                  | 10:00 |       |        | SUB OUT: AHVENAINEN,IIDA           |
|                                  | 09:52 |       |        | TURNOVER by LEWIS, ALEXIS          |
| STEAL by PEGRAM, ASHLEY          | 09:52 |       |        |                                    |
| MISSED JUMPER by CLAY, CHADARRYL | 09:31 |       |        |                                    |
|                                  | 09:31 |       |        | REBOUND (DEF) by LIZARAZU, MARINA  |
|                                  | 09:19 |       |        | MISSED JUMPER by MURRAY, ASHLEY    |
| REBOUND (DEF) by TEAM            | 09:19 |       |        |                                    |
| GOOD! JUMPER by CALHOUN, CAMILLE | 08:53 | 38-54 | V 16   |                                    |
| ASSIST by CLAY,CHADARRYL         | 08:53 |       |        |                                    |
|                                  | 08:36 |       |        | TIMEOUT 30SEC                      |
| SUB IN: ALAEZE,ADAEZE            | 08:36 |       |        |                                    |
| SUB OUT: CALHOUN,CAMILLE         | 08:36 |       |        |                                    |
|                                  | 08:36 |       |        | SUB IN: CLAY,TREYANNA              |
|                                  | 08:36 |       |        | SUB IN: GILMORE,PHILECIA           |
|                                  | 08:36 |       |        | SUB OUT: LIZARAZU, MARINA          |
|                                  | 08:36 |       |        | SUB OUT: ADAMS,JOY                 |
|                                  | 08:25 |       |        | TURNOVER by LEWIS, ALEXIS          |
|                                  | 08:03 |       |        | FOUL by LEWIS,ALEXIS               |
| GOOD! FT by CLAY, CHADARRYL      | 08:03 | 38-55 | V 17   |                                    |
| GOOD! FT by CLAY,CHADARRYL       | 08:03 | 38-56 | V 18   |                                    |
|                                  | 08:03 |       |        | SUB IN: LIZARAZU,MARINA            |
|                                  | 08:03 |       |        | SUB OUT: LEWIS, ALEXIS             |
|                                  | 07:48 |       |        | TURNOVER by GILMORE, PHILECIA      |
| MISSED 3PTR by ROBINSON,KEIRA    | 07:27 |       |        |                                    |
|                                  | 07:27 |       |        | REBOUND (DEF) by ROBINSON, AALIYAH |
| FOUL by OGUNNORIN, JESSICA       | 07:12 |       |        |                                    |
|                                  | 07:12 |       |        | MISSED FT by CLAY,TREYANNA         |
|                                  | 07:12 |       |        | REBOUND (DEADB) by TEAM            |
|                                  | 07:12 | 39-56 | V 17   | GOOD! FT by CLAY,TREYANNA          |
| SUB IN: MITCHELL, ASHLEE         | 07:12 |       |        |                                    |
| SUB IN: CALHOUN,CAMILLE          | 07:12 |       |        |                                    |
| SUB OUT: CLAY,CHADARRYL          | 07:12 |       |        |                                    |
| SUB OUT: OGUNNORIN, JESSICA      | 07:12 |       |        |                                    |
|                                  | 07:12 |       |        | SUB IN: ADAMS,JOY                  |
|                                  | 07:12 |       |        | SUB OUT: ROBINSON,AALIYAH          |
| GOOD! JUMPER by PEGRAM, ASHLEY   | 07:06 | 39-58 | V 19   |                                    |
| ASSIST by ROBINSON, KEIRA        | 07:06 |       |        |                                    |
|                                  | 06:42 |       |        | TURNOVER by CLAY,TREYANNA          |
| MISSED LAYUP by ALAEZE,ADAEZE    | 06:29 |       |        |                                    |
| REBOUND (OFF) by ALAEZE, ADAEZE  | 06:29 |       |        |                                    |
| MISSED LAYUP by ALAEZE,ADAEZE    | 06:25 |       |        |                                    |
|                                  | 06:25 |       |        | REBOUND (DEF) by MURRAY, ASHLEY    |