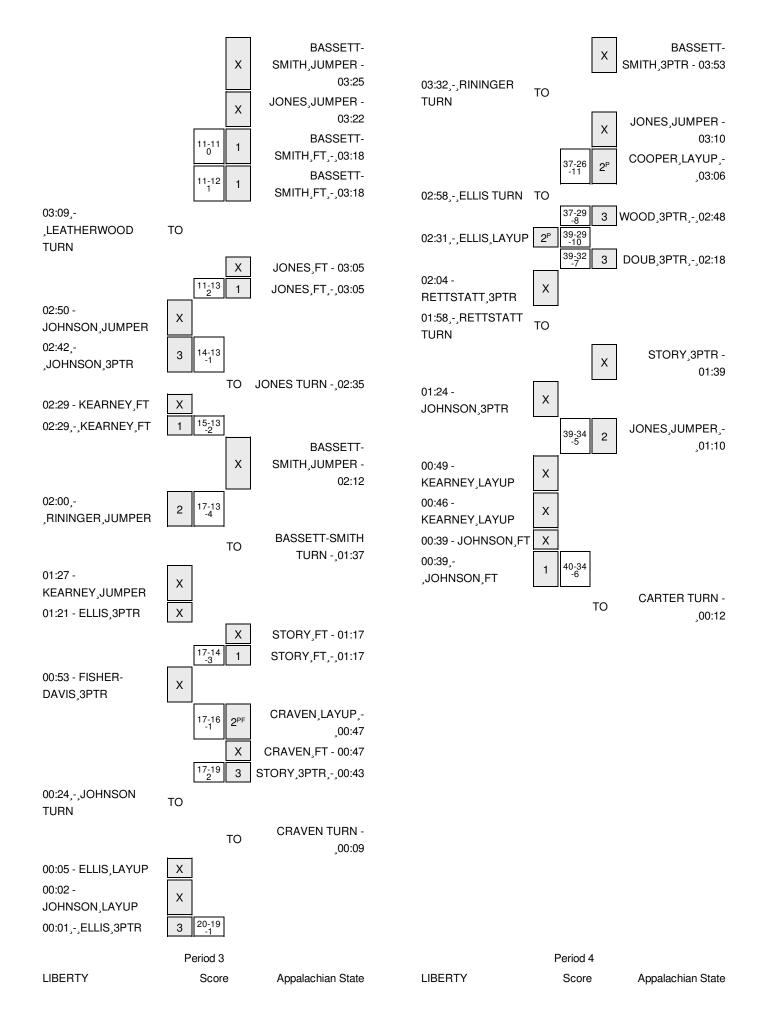

# LIBERTY vs Appalachian State 11/13/2015; 11:30 a.m. at Boone, N.C. (Holmes Center) Period 1 Play-By-Play

| VISITORS: LIBERTY                     | Time  | Score | Margin | HOME: Appalachian State        |
|---------------------------------------|-------|-------|--------|--------------------------------|
|                                       | 09:55 |       |        | MISSED 3PTR by WOOD,FARRAHN    |
| REBOUND (DEF) by KEARNEY,CATHERINE    | 09:55 |       |        |                                |
| MISSED LAYUP by RININGER, ASHLEY      | 09:24 |       |        |                                |
|                                       | 09:24 |       |        | REBOUND (DEF) by MARSHALL,MIA  |
|                                       | 09:14 | 2-0   | H 2    | GOOD! JUMPER by JONES,JOI      |
| GOOD! LAYUP by RININGER, ASHLEY [PNT] | 08:52 | 2-2   | Т      |                                |
| ASSIST by FISHER-DAVIS, JAYMEE        | 08:52 |       |        |                                |
|                                       | 08:52 |       |        | FOUL by BASSETT-SMITH, ASHLEY  |
| MISSED FT by RININGER, ASHLEY         | 08:52 |       |        |                                |
|                                       | 08:52 |       |        | REBOUND (DEF) by STORY,MADI    |
|                                       | 08:52 |       |        | SUB IN: DOUB,KATELYN           |
|                                       | 08:52 |       |        | SUB OUT: BASSETT-SMITH, ASHLEY |
|                                       | 08:49 |       |        | MISSED JUMPER by JONES, JOI    |
|                                       | 08:49 |       |        | REBOUND (OFF) by STORY,MADI    |
|                                       | 08:30 |       |        | MISSED 3PTR by DOUB,KATELYN    |
| REBOUND (DEF) by JOHNSON, MIKAL       | 08:30 |       |        |                                |
| MISSED 3PTR by FISHER-DAVIS, JAYMEE   | 08:24 |       |        |                                |
|                                       | 08:24 |       |        | REBOUND (DEF) by MARSHALL,MIA  |
| FOUL by FISHER-DAVIS, JAYMEE          | 07:58 |       |        |                                |
|                                       | 07:58 |       |        | SUB IN: CARTER,BRIA            |
|                                       | 07:58 |       |        | SUB OUT: STORY,MADI            |
|                                       | 07:50 |       |        | MISSED JUMPER by JONES,JOI     |
| REBOUND (DEF) by FISHER-DAVIS, JAYMEE | 07:50 |       |        |                                |
| GOOD! LAYUP by ELLIS,SADALIA [PNT]    | 07:34 | 2-4   | V 2    |                                |
|                                       | 07:27 |       |        | SUB IN: CRAVEN,KAILA           |
|                                       | 07:27 |       |        | SUB OUT: JONES,JOI             |
| FOUL by RININGER, ASHLEY              | 07:17 |       |        |                                |
|                                       | 07:17 | 3-4   | V 1    | GOOD! FT by DOUB,KATELYN       |
|                                       | 07:17 | 4-4   | Т      | GOOD! FT by DOUB,KATELYN       |
| TIMEOUT 30SEC                         | 06:59 |       |        |                                |
| SUB IN: ADAMS,KATELYN                 | 06:59 |       |        |                                |
| SUB OUT: KEARNEY, CATHERINE           | 06:59 |       |        |                                |
| MISSED LAYUP by RININGER, ASHLEY      | 06:55 |       |        |                                |
|                                       | 06:55 |       |        | REBOUND (DEF) by DOUB,KATELYN  |
|                                       | 06:30 | 7-4   | H 3    | GOOD! 3PTR by CRAVEN,KAILA     |
|                                       | 06:30 |       |        | ASSIST by CARTER,BRIA          |
|                                       | 06:07 |       |        | FOUL by CARTER,BRIA            |
|                                       | 06:07 |       |        | SUB IN: OGUNJIMI, JASMINE      |
|                                       | 06:07 |       |        | SUB OUT: WOOD,FARRAHN          |
| TURNOVER by ELLIS, SADALIA            | 06:05 |       |        |                                |
|                                       | 06:05 |       |        | SUB IN: STORY,MADI             |
|                                       | 06:05 |       |        | SUB OUT: CARTER,BRIA           |
|                                       | 05:58 |       |        | MISSED 3PTR by DOUB,KATELYN    |
|                                       | 05:58 |       |        | REBOUND (OFF) by MARSHALL,MIA  |
| FOUL by JOHNSON,MIKAL                 | 05:55 |       |        |                                |
|                                       | 05:41 |       |        | MISSED JUMPER by MARSHALL, MIA |
| REBOUND (DEF) by ELLIS,SADALIA        | 05:41 |       |        |                                |