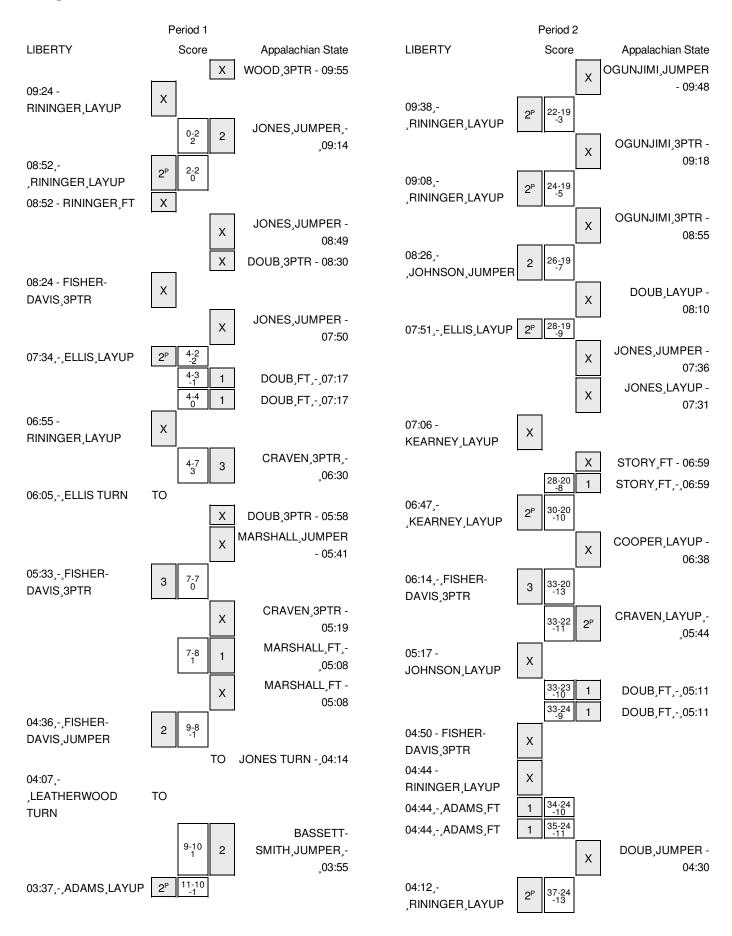

# LIBERTY vs Appalachian State 11/13/2015; 11:30 a.m. at Boone, N.C. (Holmes Center) Period 1 Play-By-Play

| VISITORS: LIBERTY                     | Time  | Score | Margin | HOME: Appalachian State        |
|---------------------------------------|-------|-------|--------|--------------------------------|
|                                       | 09:55 |       |        | MISSED 3PTR by WOOD,FARRAHN    |
| REBOUND (DEF) by KEARNEY,CATHERINE    | 09:55 |       |        |                                |
| MISSED LAYUP by RININGER, ASHLEY      | 09:24 |       |        |                                |
|                                       | 09:24 |       |        | REBOUND (DEF) by MARSHALL,MIA  |
|                                       | 09:14 | 2-0   | H 2    | GOOD! JUMPER by JONES,JOI      |
| GOOD! LAYUP by RININGER, ASHLEY [PNT] | 08:52 | 2-2   | Т      |                                |
| ASSIST by FISHER-DAVIS, JAYMEE        | 08:52 |       |        |                                |
|                                       | 08:52 |       |        | FOUL by BASSETT-SMITH, ASHLEY  |
| MISSED FT by RININGER, ASHLEY         | 08:52 |       |        |                                |
|                                       | 08:52 |       |        | REBOUND (DEF) by STORY,MADI    |
|                                       | 08:52 |       |        | SUB IN: DOUB,KATELYN           |
|                                       | 08:52 |       |        | SUB OUT: BASSETT-SMITH, ASHLEY |
|                                       | 08:49 |       |        | MISSED JUMPER by JONES, JOI    |
|                                       | 08:49 |       |        | REBOUND (OFF) by STORY,MADI    |
|                                       | 08:30 |       |        | MISSED 3PTR by DOUB,KATELYN    |
| REBOUND (DEF) by JOHNSON, MIKAL       | 08:30 |       |        |                                |
| MISSED 3PTR by FISHER-DAVIS, JAYMEE   | 08:24 |       |        |                                |
|                                       | 08:24 |       |        | REBOUND (DEF) by MARSHALL,MIA  |
| FOUL by FISHER-DAVIS, JAYMEE          | 07:58 |       |        |                                |
|                                       | 07:58 |       |        | SUB IN: CARTER,BRIA            |
|                                       | 07:58 |       |        | SUB OUT: STORY,MADI            |
|                                       | 07:50 |       |        | MISSED JUMPER by JONES,JOI     |
| REBOUND (DEF) by FISHER-DAVIS, JAYMEE | 07:50 |       |        |                                |
| GOOD! LAYUP by ELLIS,SADALIA [PNT]    | 07:34 | 2-4   | V 2    |                                |
|                                       | 07:27 |       |        | SUB IN: CRAVEN,KAILA           |
|                                       | 07:27 |       |        | SUB OUT: JONES,JOI             |
| FOUL by RININGER, ASHLEY              | 07:17 |       |        |                                |
|                                       | 07:17 | 3-4   | V 1    | GOOD! FT by DOUB,KATELYN       |
|                                       | 07:17 | 4-4   | Т      | GOOD! FT by DOUB,KATELYN       |
| TIMEOUT 30SEC                         | 06:59 |       |        |                                |
| SUB IN: ADAMS,KATELYN                 | 06:59 |       |        |                                |
| SUB OUT: KEARNEY, CATHERINE           | 06:59 |       |        |                                |
| MISSED LAYUP by RININGER, ASHLEY      | 06:55 |       |        |                                |
|                                       | 06:55 |       |        | REBOUND (DEF) by DOUB,KATELYN  |
|                                       | 06:30 | 7-4   | H 3    | GOOD! 3PTR by CRAVEN,KAILA     |
|                                       | 06:30 |       |        | ASSIST by CARTER,BRIA          |
|                                       | 06:07 |       |        | FOUL by CARTER,BRIA            |
|                                       | 06:07 |       |        | SUB IN: OGUNJIMI, JASMINE      |
|                                       | 06:07 |       |        | SUB OUT: WOOD,FARRAHN          |
| TURNOVER by ELLIS, SADALIA            | 06:05 |       |        |                                |
|                                       | 06:05 |       |        | SUB IN: STORY,MADI             |
|                                       | 06:05 |       |        | SUB OUT: CARTER,BRIA           |
|                                       | 05:58 |       |        | MISSED 3PTR by DOUB,KATELYN    |
|                                       | 05:58 |       |        | REBOUND (OFF) by MARSHALL,MIA  |
| FOUL by JOHNSON,MIKAL                 | 05:55 |       |        |                                |
|                                       | 05:41 |       |        | MISSED JUMPER by MARSHALL, MIA |
| REBOUND (DEF) by ELLIS,SADALIA        | 05:41 |       |        |                                |