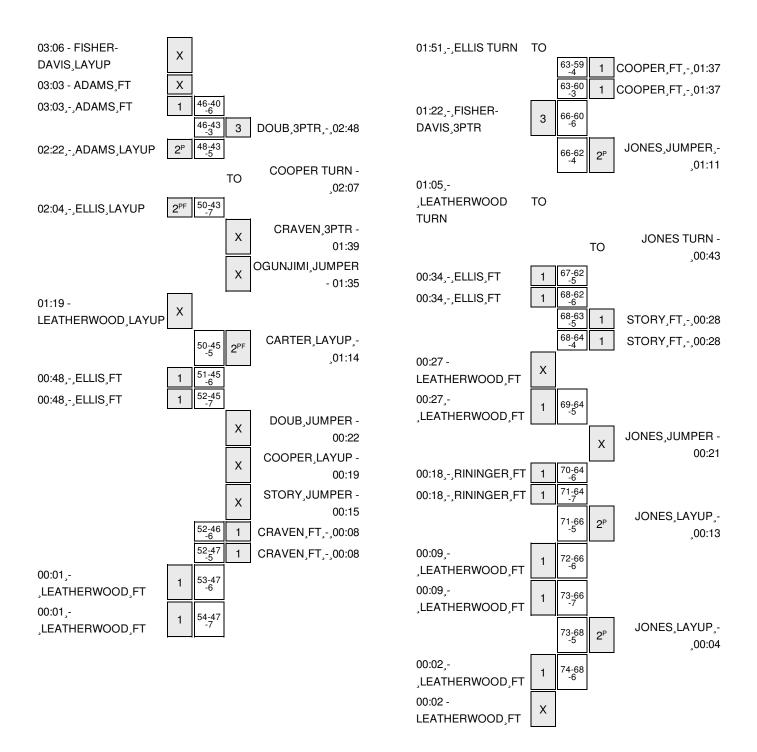

# LIBERTY vs Appalachian State 11/13/2015; 11:30 a.m. at Boone, N.C. (Holmes Center) Period 1 Play-By-Play

| VISITORS: LIBERTY                     | Time  | Score | Margin | HOME: Appalachian State        |
|---------------------------------------|-------|-------|--------|--------------------------------|
|                                       | 09:55 |       |        | MISSED 3PTR by WOOD,FARRAHN    |
| REBOUND (DEF) by KEARNEY,CATHERINE    | 09:55 |       |        |                                |
| MISSED LAYUP by RININGER, ASHLEY      | 09:24 |       |        |                                |
|                                       | 09:24 |       |        | REBOUND (DEF) by MARSHALL,MIA  |
|                                       | 09:14 | 2-0   | H 2    | GOOD! JUMPER by JONES,JOI      |
| GOOD! LAYUP by RININGER, ASHLEY [PNT] | 08:52 | 2-2   | Т      |                                |
| ASSIST by FISHER-DAVIS, JAYMEE        | 08:52 |       |        |                                |
|                                       | 08:52 |       |        | FOUL by BASSETT-SMITH, ASHLEY  |
| MISSED FT by RININGER, ASHLEY         | 08:52 |       |        |                                |
|                                       | 08:52 |       |        | REBOUND (DEF) by STORY,MADI    |
|                                       | 08:52 |       |        | SUB IN: DOUB,KATELYN           |
|                                       | 08:52 |       |        | SUB OUT: BASSETT-SMITH, ASHLEY |
|                                       | 08:49 |       |        | MISSED JUMPER by JONES, JOI    |
|                                       | 08:49 |       |        | REBOUND (OFF) by STORY,MADI    |
|                                       | 08:30 |       |        | MISSED 3PTR by DOUB,KATELYN    |
| REBOUND (DEF) by JOHNSON, MIKAL       | 08:30 |       |        |                                |
| MISSED 3PTR by FISHER-DAVIS, JAYMEE   | 08:24 |       |        |                                |
|                                       | 08:24 |       |        | REBOUND (DEF) by MARSHALL,MIA  |
| FOUL by FISHER-DAVIS, JAYMEE          | 07:58 |       |        |                                |
|                                       | 07:58 |       |        | SUB IN: CARTER,BRIA            |
|                                       | 07:58 |       |        | SUB OUT: STORY,MADI            |
|                                       | 07:50 |       |        | MISSED JUMPER by JONES,JOI     |
| REBOUND (DEF) by FISHER-DAVIS, JAYMEE | 07:50 |       |        |                                |
| GOOD! LAYUP by ELLIS,SADALIA [PNT]    | 07:34 | 2-4   | V 2    |                                |
|                                       | 07:27 |       |        | SUB IN: CRAVEN,KAILA           |
|                                       | 07:27 |       |        | SUB OUT: JONES,JOI             |
| FOUL by RININGER, ASHLEY              | 07:17 |       |        |                                |
|                                       | 07:17 | 3-4   | V 1    | GOOD! FT by DOUB,KATELYN       |
|                                       | 07:17 | 4-4   | Т      | GOOD! FT by DOUB,KATELYN       |
| TIMEOUT 30SEC                         | 06:59 |       |        |                                |
| SUB IN: ADAMS,KATELYN                 | 06:59 |       |        |                                |
| SUB OUT: KEARNEY, CATHERINE           | 06:59 |       |        |                                |
| MISSED LAYUP by RININGER, ASHLEY      | 06:55 |       |        |                                |
|                                       | 06:55 |       |        | REBOUND (DEF) by DOUB,KATELYN  |
|                                       | 06:30 | 7-4   | H 3    | GOOD! 3PTR by CRAVEN,KAILA     |
|                                       | 06:30 |       |        | ASSIST by CARTER,BRIA          |
|                                       | 06:07 |       |        | FOUL by CARTER,BRIA            |
|                                       | 06:07 |       |        | SUB IN: OGUNJIMI, JASMINE      |
|                                       | 06:07 |       |        | SUB OUT: WOOD,FARRAHN          |
| TURNOVER by ELLIS, SADALIA            | 06:05 |       |        |                                |
|                                       | 06:05 |       |        | SUB IN: STORY,MADI             |
|                                       | 06:05 |       |        | SUB OUT: CARTER,BRIA           |
|                                       | 05:58 |       |        | MISSED 3PTR by DOUB,KATELYN    |
|                                       | 05:58 |       |        | REBOUND (OFF) by MARSHALL,MIA  |
| FOUL by JOHNSON,MIKAL                 | 05:55 |       |        |                                |
|                                       | 05:41 |       |        | MISSED JUMPER by MARSHALL, MIA |
| REBOUND (DEF) by ELLIS,SADALIA        | 05:41 |       |        |                                |