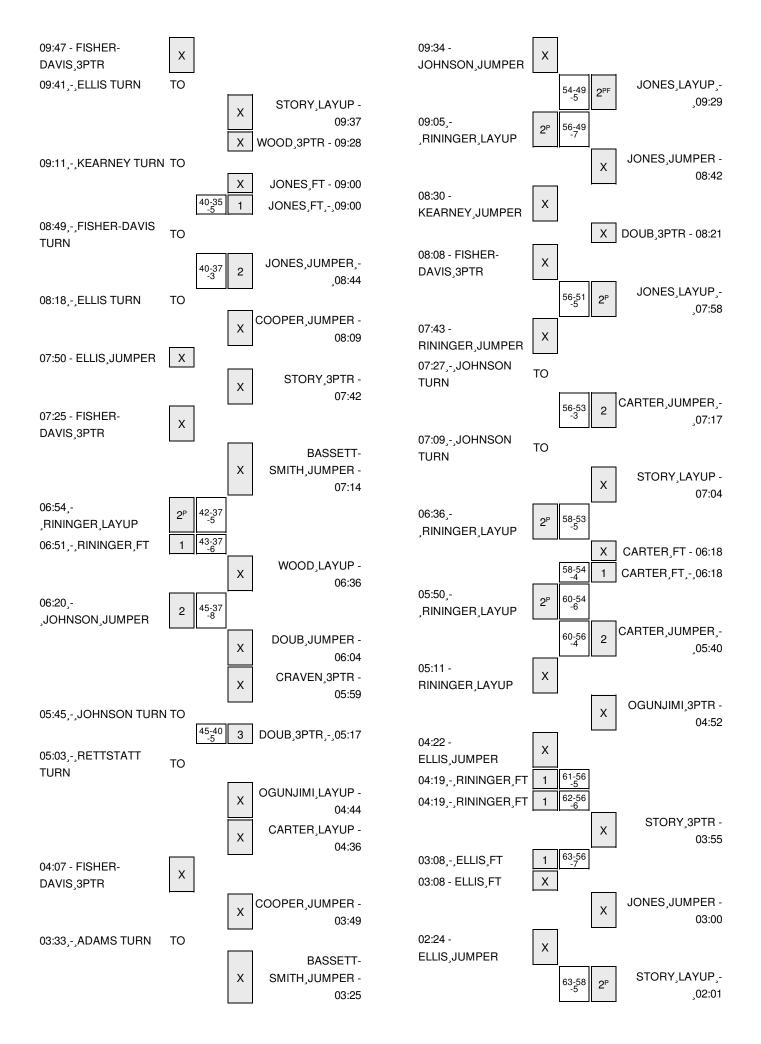

# LIBERTY vs Appalachian State 11/13/2015; 11:30 a.m. at Boone, N.C. (Holmes Center) Period 1 Play-By-Play

| VISITORS: LIBERTY                     | Time  | Score | Margin | HOME: Appalachian State        |
|---------------------------------------|-------|-------|--------|--------------------------------|
|                                       | 09:55 |       |        | MISSED 3PTR by WOOD,FARRAHN    |
| REBOUND (DEF) by KEARNEY,CATHERINE    | 09:55 |       |        |                                |
| MISSED LAYUP by RININGER, ASHLEY      | 09:24 |       |        |                                |
|                                       | 09:24 |       |        | REBOUND (DEF) by MARSHALL,MIA  |
|                                       | 09:14 | 2-0   | H 2    | GOOD! JUMPER by JONES,JOI      |
| GOOD! LAYUP by RININGER, ASHLEY [PNT] | 08:52 | 2-2   | Т      |                                |
| ASSIST by FISHER-DAVIS, JAYMEE        | 08:52 |       |        |                                |
|                                       | 08:52 |       |        | FOUL by BASSETT-SMITH, ASHLEY  |
| MISSED FT by RININGER, ASHLEY         | 08:52 |       |        |                                |
|                                       | 08:52 |       |        | REBOUND (DEF) by STORY,MADI    |
|                                       | 08:52 |       |        | SUB IN: DOUB,KATELYN           |
|                                       | 08:52 |       |        | SUB OUT: BASSETT-SMITH, ASHLEY |
|                                       | 08:49 |       |        | MISSED JUMPER by JONES, JOI    |
|                                       | 08:49 |       |        | REBOUND (OFF) by STORY,MADI    |
|                                       | 08:30 |       |        | MISSED 3PTR by DOUB,KATELYN    |
| REBOUND (DEF) by JOHNSON, MIKAL       | 08:30 |       |        |                                |
| MISSED 3PTR by FISHER-DAVIS, JAYMEE   | 08:24 |       |        |                                |
|                                       | 08:24 |       |        | REBOUND (DEF) by MARSHALL,MIA  |
| FOUL by FISHER-DAVIS, JAYMEE          | 07:58 |       |        |                                |
|                                       | 07:58 |       |        | SUB IN: CARTER,BRIA            |
|                                       | 07:58 |       |        | SUB OUT: STORY,MADI            |
|                                       | 07:50 |       |        | MISSED JUMPER by JONES,JOI     |
| REBOUND (DEF) by FISHER-DAVIS, JAYMEE | 07:50 |       |        |                                |
| GOOD! LAYUP by ELLIS,SADALIA [PNT]    | 07:34 | 2-4   | V 2    |                                |
|                                       | 07:27 |       |        | SUB IN: CRAVEN,KAILA           |
|                                       | 07:27 |       |        | SUB OUT: JONES,JOI             |
| FOUL by RININGER, ASHLEY              | 07:17 |       |        |                                |
|                                       | 07:17 | 3-4   | V 1    | GOOD! FT by DOUB,KATELYN       |
|                                       | 07:17 | 4-4   | Т      | GOOD! FT by DOUB,KATELYN       |
| TIMEOUT 30SEC                         | 06:59 |       |        |                                |
| SUB IN: ADAMS,KATELYN                 | 06:59 |       |        |                                |
| SUB OUT: KEARNEY, CATHERINE           | 06:59 |       |        |                                |
| MISSED LAYUP by RININGER, ASHLEY      | 06:55 |       |        |                                |
|                                       | 06:55 |       |        | REBOUND (DEF) by DOUB,KATELYN  |
|                                       | 06:30 | 7-4   | H 3    | GOOD! 3PTR by CRAVEN,KAILA     |
|                                       | 06:30 |       |        | ASSIST by CARTER,BRIA          |
|                                       | 06:07 |       |        | FOUL by CARTER,BRIA            |
|                                       | 06:07 |       |        | SUB IN: OGUNJIMI, JASMINE      |
|                                       | 06:07 |       |        | SUB OUT: WOOD,FARRAHN          |
| TURNOVER by ELLIS, SADALIA            | 06:05 |       |        |                                |
|                                       | 06:05 |       |        | SUB IN: STORY,MADI             |
|                                       | 06:05 |       |        | SUB OUT: CARTER,BRIA           |
|                                       | 05:58 |       |        | MISSED 3PTR by DOUB,KATELYN    |
|                                       | 05:58 |       |        | REBOUND (OFF) by MARSHALL,MIA  |
| FOUL by JOHNSON,MIKAL                 | 05:55 |       |        |                                |
|                                       | 05:41 |       |        | MISSED JUMPER by MARSHALL, MIA |
| REBOUND (DEF) by ELLIS,SADALIA        | 05:41 |       |        |                                |