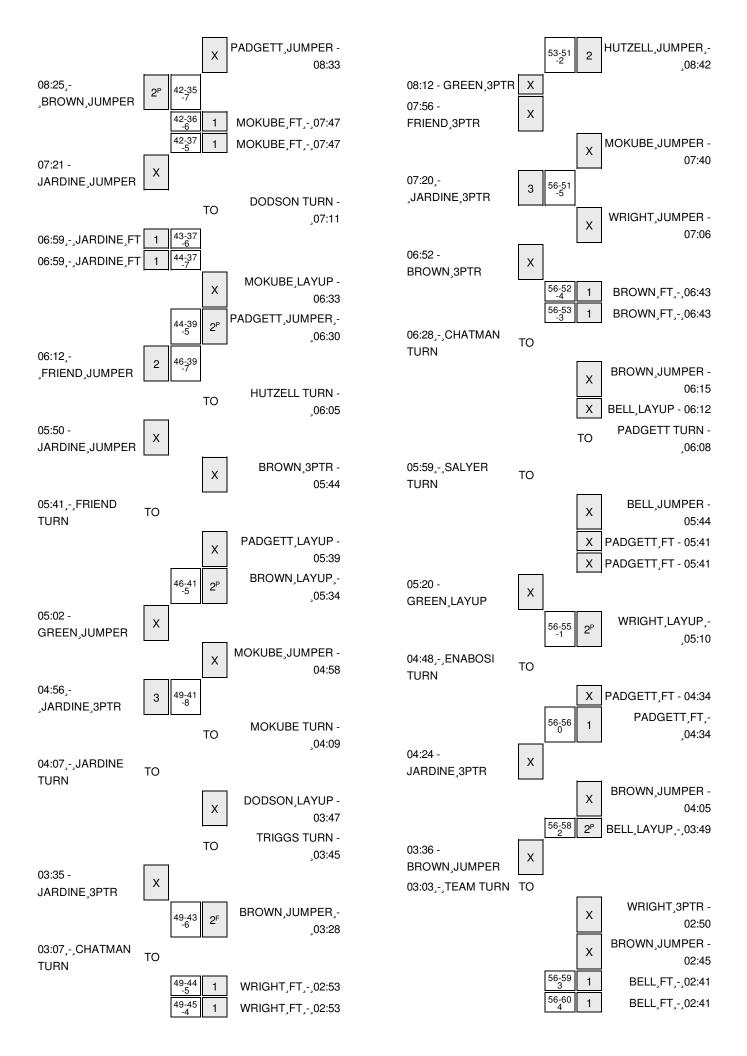

Officials: A. Suffren, A. Stanton, G. Smith

Technical Fouls: Delaware- None. George Mason- None.

Attendance: 0

|                  |     |     |     |     |     |     |               | In    | Off | 2nd    | Fast  |       |
|------------------|-----|-----|-----|-----|-----|-----|---------------|-------|-----|--------|-------|-------|
| Score by periods | 1st | 2nd | 3rd | 4th | 5th | 6th | Total_        |       | Off | 2nd    | Fast  |       |
| Delaware         | 15  | 21  | 17  | 13  | 6   | 11  | 83 Points     | Paint | T/O | Chance | Break | Bench |
| George Mason     | 12  | 21  | 16  | 17  | 6   | 18  | <b>90</b> DEL | 18    | 9   | 6      | 0     | 17    |
|                  |     |     |     |     |     |     | MASON         | 38    | 17  | 6      | 1     | 28    |

Last FG - DEL 6th-00:15, MASON 6th-01:10. Largest lead - Delaware by 8 2nd-06:17; George Mason by 8 OT2-00:29

DEL led for 31:06. MASON led for 12:30. Game was tied for 5:49.

Score tied - 9 times Lead changed - 4 times