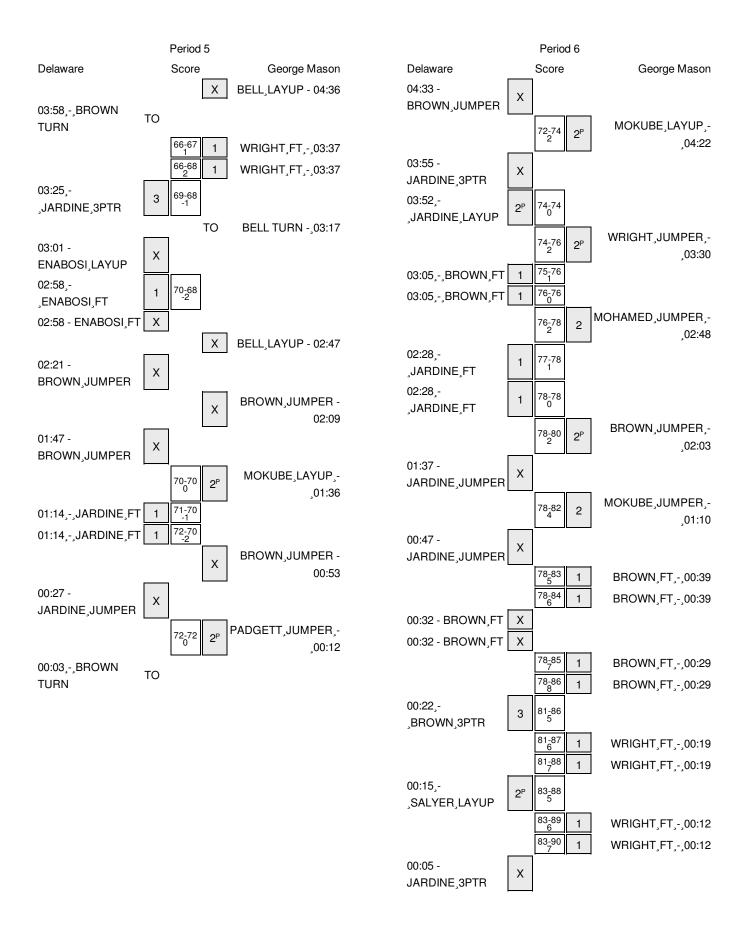

Officials: A. Suffren, A. Stanton, G. Smith

Technical Fouls: Delaware- None. George Mason- None.

Attendance: 0

|                  |     |     |     |     |     |     |               | In    | Off | 2nd    | Fast  |       |
|------------------|-----|-----|-----|-----|-----|-----|---------------|-------|-----|--------|-------|-------|
| Score by periods | 1st | 2nd | 3rd | 4th | 5th | 6th | Total_        |       | Off | 2nd    | Fast  |       |
| Delaware         | 15  | 21  | 17  | 13  | 6   | 11  | 83 Points     | Paint | T/O | Chance | Break | Bench |
| George Mason     | 12  | 21  | 16  | 17  | 6   | 18  | <b>90</b> DEL | 18    | 9   | 6      | 0     | 17    |
|                  |     |     |     |     |     |     | MASON         | 38    | 17  | 6      | 1     | 28    |

Last FG - DEL 6th-00:15, MASON 6th-01:10. Largest lead - Delaware by 8 2nd-06:17; George Mason by 8 OT2-00:29

DEL led for 31:06. MASON led for 12:30. Game was tied for 5:49.

Score tied - 9 times Lead changed - 4 times