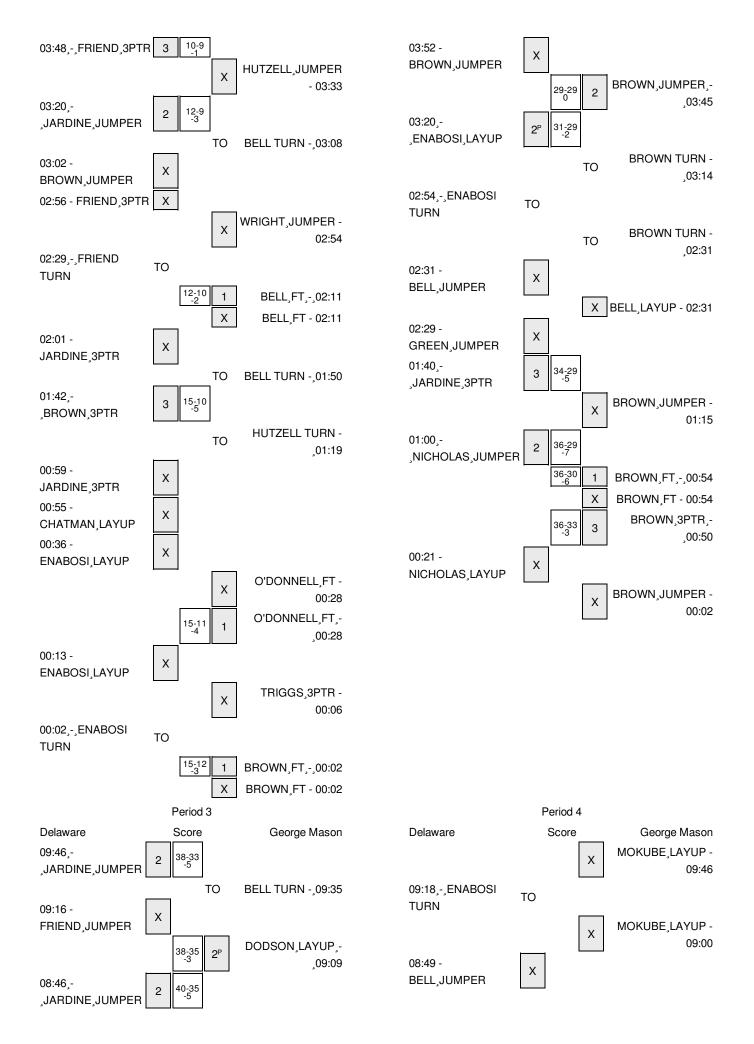

Officials: A. Suffren, A. Stanton, G. Smith

Technical Fouls: Delaware- None. George Mason- None.

Attendance: 0

|                  |     |     |     |     |     |     |               | In    | Off | 2nd    | Fast  |       |
|------------------|-----|-----|-----|-----|-----|-----|---------------|-------|-----|--------|-------|-------|
| Score by periods | 1st | 2nd | 3rd | 4th | 5th | 6th | Total_        |       | Off | 2nd    | Fast  |       |
| Delaware         | 15  | 21  | 17  | 13  | 6   | 11  | 83 Points     | Paint | T/O | Chance | Break | Bench |
| George Mason     | 12  | 21  | 16  | 17  | 6   | 18  | <b>90</b> DEL | 18    | 9   | 6      | 0     | 17    |
|                  |     |     |     |     |     |     | MASON         | 38    | 17  | 6      | 1     | 28    |

Last FG - DEL 6th-00:15, MASON 6th-01:10. Largest lead - Delaware by 8 2nd-06:17; George Mason by 8 OT2-00:29

DEL led for 31:06. MASON led for 12:30. Game was tied for 5:49.

Score tied - 9 times Lead changed - 4 times