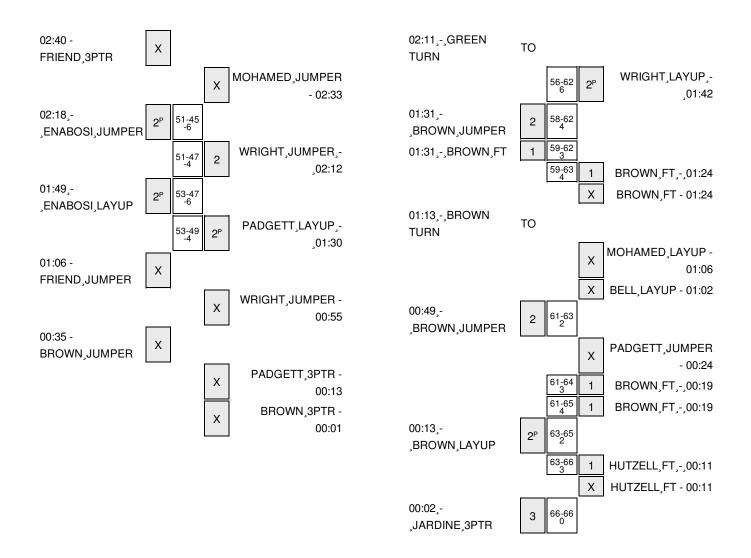

Officials: A. Suffren, A. Stanton, G. Smith

Technical Fouls: Delaware- None. George Mason- None.

Attendance: 0

|                  |     |     |     |     |     |     |               | In    | Off | 2nd    | Fast  |       |
|------------------|-----|-----|-----|-----|-----|-----|---------------|-------|-----|--------|-------|-------|
| Score by periods | 1st | 2nd | 3rd | 4th | 5th | 6th | Total_        |       | Off | 2nd    | Fast  |       |
| Delaware         | 15  | 21  | 17  | 13  | 6   | 11  | 83 Points     | Paint | T/O | Chance | Break | Bench |
| George Mason     | 12  | 21  | 16  | 17  | 6   | 18  | <b>90</b> DEL | 18    | 9   | 6      | 0     | 17    |
|                  |     |     |     |     |     |     | MASON         | 38    | 17  | 6      | 1     | 28    |

Last FG - DEL 6th-00:15, MASON 6th-01:10. Largest lead - Delaware by 8 2nd-06:17; George Mason by 8 OT2-00:29

DEL led for 31:06. MASON led for 12:30. Game was tied for 5:49.

Score tied - 9 times Lead changed - 4 times