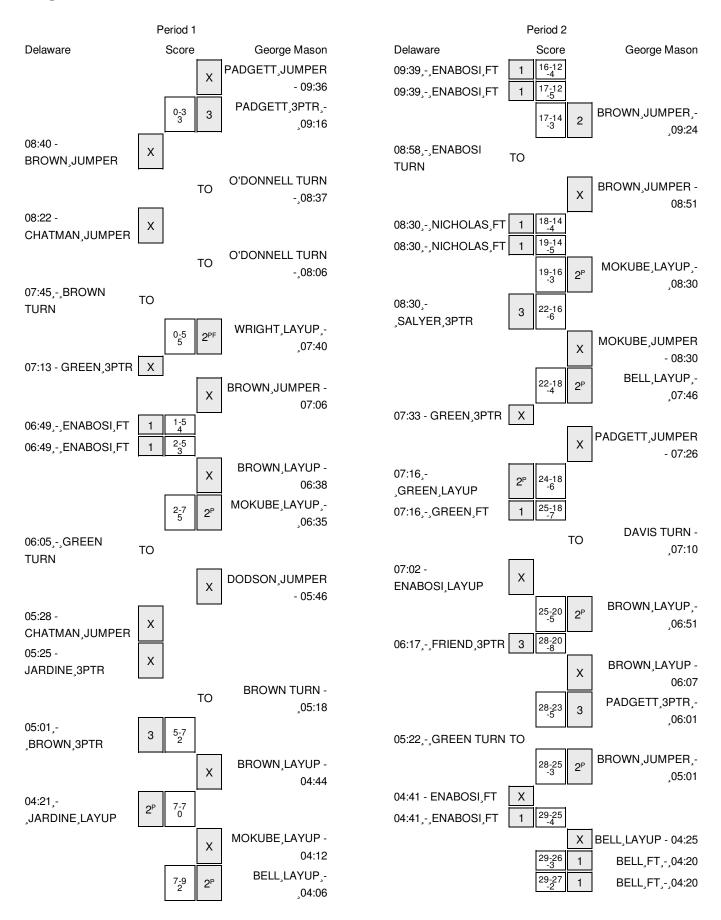

Officials: A. Suffren, A. Stanton, G. Smith

Technical Fouls: Delaware- None. George Mason- None.

Attendance: 0

|                  |     |     |     |     |     |     |               | In    | Off | 2nd    | Fast  |       |
|------------------|-----|-----|-----|-----|-----|-----|---------------|-------|-----|--------|-------|-------|
| Score by periods | 1st | 2nd | 3rd | 4th | 5th | 6th | Total_        |       | Off | 2nd    | Fast  |       |
| Delaware         | 15  | 21  | 17  | 13  | 6   | 11  | 83 Points     | Paint | T/O | Chance | Break | Bench |
| George Mason     | 12  | 21  | 16  | 17  | 6   | 18  | <b>90</b> DEL | 18    | 9   | 6      | 0     | 17    |
|                  |     |     |     |     |     |     | MASON         | 38    | 17  | 6      | 1     | 28    |

Last FG - DEL 6th-00:15, MASON 6th-01:10. Largest lead - Delaware by 8 2nd-06:17; George Mason by 8 OT2-00:29

DEL led for 31:06. MASON led for 12:30. Game was tied for 5:49.

Score tied - 9 times Lead changed - 4 times