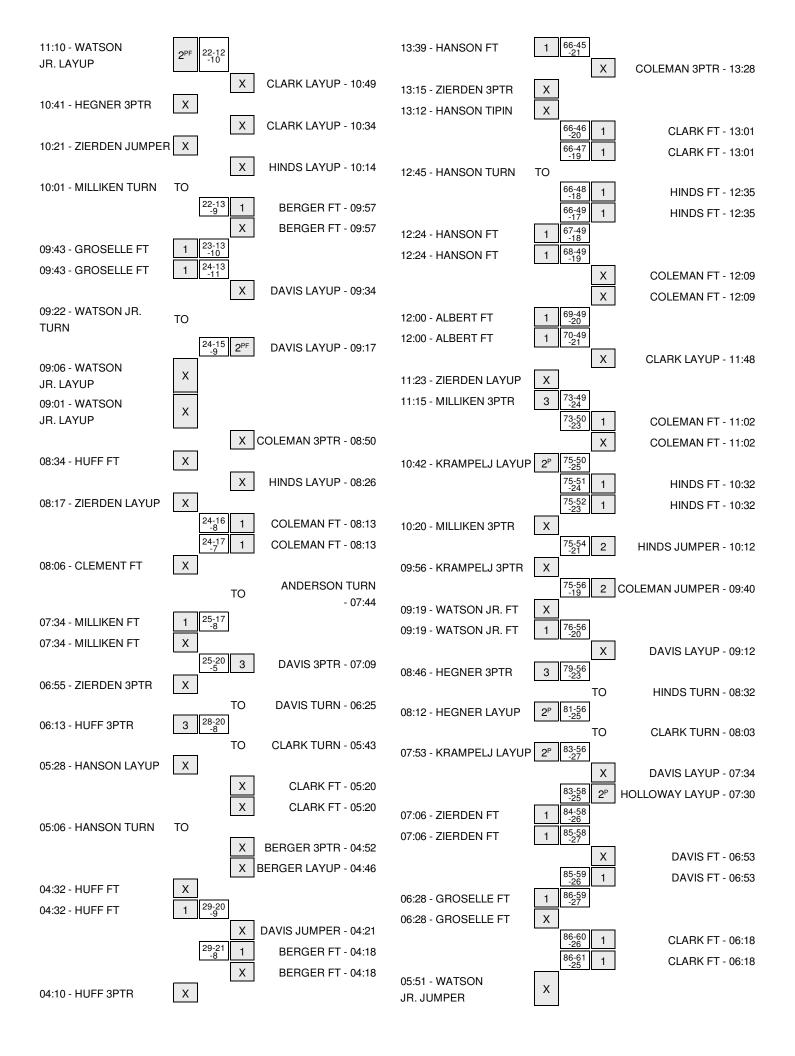

# CREIGHTON UNIVERSITY vs UMASS 11/25/2015; 6:30 PM at MGM GRAND ARENA LAS VEGAS, NV Period 1 Play-By-Play

| VISITORS: CREIGHTON UNIVERSITY          | Time  | Score | Margin | HOME: UMASS                       |
|-----------------------------------------|-------|-------|--------|-----------------------------------|
| GOOD! 3PTR by WATSON JR.,MAURICE        | 19:34 | 0-3   | V 3    |                                   |
|                                         | 19:11 |       |        | MISSED 3PTR by COLEMAN, ZACH      |
| REBOUND (DEF) by GROSELLE, GEOFFREY     | 19:11 |       |        |                                   |
|                                         | 19:08 |       |        | FOUL by HOLLOWAY, RASHAAN         |
| MISSED 3PTR by HUFF,COLE                | 19:03 |       |        |                                   |
|                                         | 19:03 |       |        | REBOUND (DEF) by CLARK, DONTE     |
|                                         | 18:54 | 2-3   | V 1    | GOOD! JUMPER by CLARK, DONTE      |
| TURNOVER by WATSON JR., MAURICE         | 18:38 |       |        |                                   |
|                                         | 18:37 |       |        | STEAL by HOLLOWAY, RASHAAN        |
| FOUL by GROSELLE, GEOFFREY              | 18:31 |       |        |                                   |
|                                         | 18:25 |       |        | MISSED 3PTR by COLEMAN, ZACH      |
| REBOUND (DEF) by GROSELLE, GEOFFREY     | 18:25 |       |        |                                   |
|                                         | 18:17 |       |        | FOUL by HINDS, JABARIE            |
| MISSED FT by WATSON JR., MAURICE        | 18:17 |       |        |                                   |
| REBOUND (DEADB) by TEAM                 | 18:17 |       |        |                                   |
| GOOD! FT by WATSON JR.,MAURICE          | 18:17 | 2-4   | V 2    |                                   |
|                                         | 18:17 |       |        | SUB IN: HINES,MALIK               |
|                                         | 18:17 |       |        | SUB OUT: HOLLOWAY, RASHAAN        |
|                                         | 18:10 | 4-4   | Т      | GOOD! LAYUP by HINES, MALIK [PNT] |
|                                         | 18:10 |       |        | ASSIST by HINDS, JABARIE          |
| GOOD! 3PTR by HUFF,COLE                 | 18:03 | 4-7   | V 3    |                                   |
| ASSIST by WATSON JR.,MAURICE            | 18:03 |       |        |                                   |
|                                         | 17:47 |       |        | TURNOVER by DAVIS, TREY           |
|                                         | 17:47 |       |        | SUB IN: BERGER,SETH               |
|                                         | 17:47 |       |        | SUB OUT: COLEMAN, ZACH            |
| GOOD! DUNK by GROSELLE, GEOFFREY [PNT]  | 17:37 | 4-9   | V 5    |                                   |
| ASSIST by WATSON JR., MAURICE           | 17:37 |       |        |                                   |
|                                         | 17:13 |       |        | MISSED LAYUP by BERGER,SETH       |
| REBOUND (DEF) by GROSELLE, GEOFFREY     | 17:13 |       |        |                                   |
| MISSED LAYUP by WATSON JR., MAURICE     | 17:07 |       |        |                                   |
|                                         | 17:07 |       |        | REBOUND (DEF) by HINES,MALIK      |
|                                         | 17:02 |       |        | TURNOVER by HINES, MALIK          |
| STEAL by ZIERDEN, ISAIAH                | 17:00 |       |        |                                   |
| GOOD! 3PTR by WATSON JR.,MAURICE        | 16:58 | 4-12  | V 8    |                                   |
| ASSIST by ZIERDEN, ISAIAH               | 16:58 |       |        |                                   |
|                                         | 16:54 |       |        | TIMEOUT 20SEC                     |
|                                         | 16:44 |       |        | MISSED 3PTR by HINDS, JABARIE     |
|                                         | 16:44 |       |        | REBOUND (OFF) by BERGER,SETH      |
| FOUL by THOMAS,KHYRI                    | 16:31 |       |        |                                   |
|                                         | 16:28 |       |        | TURNOVER by BERGER,SETH           |
|                                         | 16:28 |       |        | SUB IN: ANDERSON,CJ               |
|                                         | 16:28 |       |        | SUB OUT: HINDS, JABARIE           |
| TURNOVER by WATSON JR., MAURICE         | 16:15 |       |        |                                   |
|                                         | 16:13 |       |        | STEAL by BERGER,SETH              |
| FOUL by ZIERDEN,ISAIAH                  | 16:00 |       |        |                                   |
|                                         | 15:45 | 6-12  | V 6    | GOOD! LAYUP by BERGER,SETH [PNT]  |
| GOOD! 3PTR by HUFF,COLE                 | 15:34 | 6-15  | V 9    |                                   |
| ASSIST by WATSON JR.,MAURICE            | 15:34 |       |        |                                   |
| , , , , , , , , , , , , , , , , , , , , | 15:10 |       |        | TIMEOUT MEDIA                     |
|                                         | 10.10 |       |        |                                   |