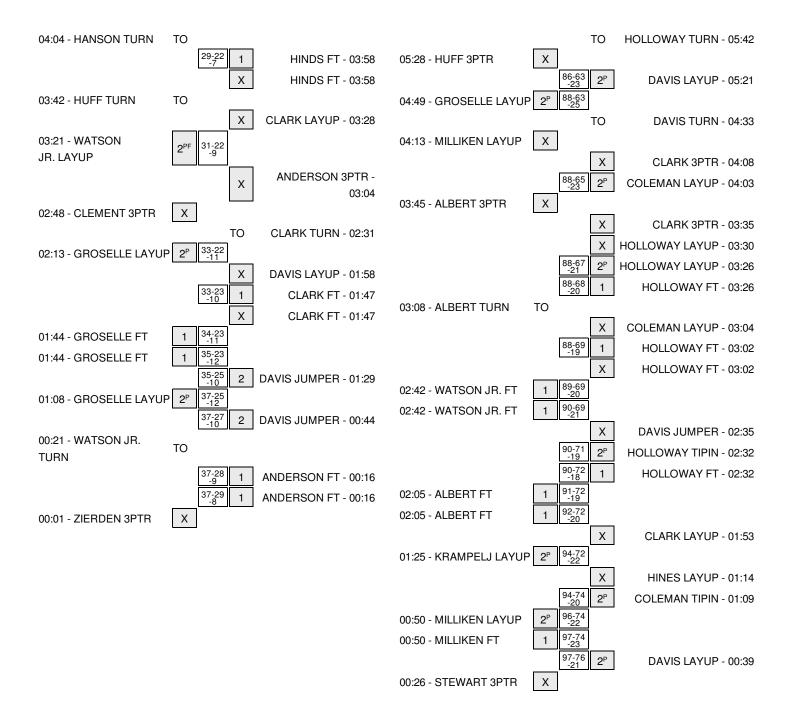

# CREIGHTON UNIVERSITY vs UMASS 11/25/2015; 6:30 PM at MGM GRAND ARENA LAS VEGAS, NV Period 1 Play-By-Play

| VISITORS: CREIGHTON UNIVERSITY          | Time  | Score | Margin | HOME: UMASS                       |
|-----------------------------------------|-------|-------|--------|-----------------------------------|
| GOOD! 3PTR by WATSON JR.,MAURICE        | 19:34 | 0-3   | V 3    |                                   |
|                                         | 19:11 |       |        | MISSED 3PTR by COLEMAN, ZACH      |
| REBOUND (DEF) by GROSELLE, GEOFFREY     | 19:11 |       |        |                                   |
|                                         | 19:08 |       |        | FOUL by HOLLOWAY, RASHAAN         |
| MISSED 3PTR by HUFF,COLE                | 19:03 |       |        |                                   |
|                                         | 19:03 |       |        | REBOUND (DEF) by CLARK, DONTE     |
|                                         | 18:54 | 2-3   | V 1    | GOOD! JUMPER by CLARK, DONTE      |
| TURNOVER by WATSON JR., MAURICE         | 18:38 |       |        |                                   |
|                                         | 18:37 |       |        | STEAL by HOLLOWAY, RASHAAN        |
| FOUL by GROSELLE, GEOFFREY              | 18:31 |       |        |                                   |
|                                         | 18:25 |       |        | MISSED 3PTR by COLEMAN, ZACH      |
| REBOUND (DEF) by GROSELLE, GEOFFREY     | 18:25 |       |        |                                   |
|                                         | 18:17 |       |        | FOUL by HINDS, JABARIE            |
| MISSED FT by WATSON JR., MAURICE        | 18:17 |       |        |                                   |
| REBOUND (DEADB) by TEAM                 | 18:17 |       |        |                                   |
| GOOD! FT by WATSON JR.,MAURICE          | 18:17 | 2-4   | V 2    |                                   |
|                                         | 18:17 |       |        | SUB IN: HINES,MALIK               |
|                                         | 18:17 |       |        | SUB OUT: HOLLOWAY, RASHAAN        |
|                                         | 18:10 | 4-4   | Т      | GOOD! LAYUP by HINES, MALIK [PNT] |
|                                         | 18:10 |       |        | ASSIST by HINDS, JABARIE          |
| GOOD! 3PTR by HUFF,COLE                 | 18:03 | 4-7   | V 3    |                                   |
| ASSIST by WATSON JR.,MAURICE            | 18:03 |       |        |                                   |
|                                         | 17:47 |       |        | TURNOVER by DAVIS, TREY           |
|                                         | 17:47 |       |        | SUB IN: BERGER,SETH               |
|                                         | 17:47 |       |        | SUB OUT: COLEMAN, ZACH            |
| GOOD! DUNK by GROSELLE, GEOFFREY [PNT]  | 17:37 | 4-9   | V 5    |                                   |
| ASSIST by WATSON JR., MAURICE           | 17:37 |       |        |                                   |
|                                         | 17:13 |       |        | MISSED LAYUP by BERGER,SETH       |
| REBOUND (DEF) by GROSELLE, GEOFFREY     | 17:13 |       |        |                                   |
| MISSED LAYUP by WATSON JR., MAURICE     | 17:07 |       |        |                                   |
|                                         | 17:07 |       |        | REBOUND (DEF) by HINES,MALIK      |
|                                         | 17:02 |       |        | TURNOVER by HINES, MALIK          |
| STEAL by ZIERDEN, ISAIAH                | 17:00 |       |        |                                   |
| GOOD! 3PTR by WATSON JR.,MAURICE        | 16:58 | 4-12  | V 8    |                                   |
| ASSIST by ZIERDEN, ISAIAH               | 16:58 |       |        |                                   |
|                                         | 16:54 |       |        | TIMEOUT 20SEC                     |
|                                         | 16:44 |       |        | MISSED 3PTR by HINDS, JABARIE     |
|                                         | 16:44 |       |        | REBOUND (OFF) by BERGER,SETH      |
| FOUL by THOMAS,KHYRI                    | 16:31 |       |        |                                   |
|                                         | 16:28 |       |        | TURNOVER by BERGER,SETH           |
|                                         | 16:28 |       |        | SUB IN: ANDERSON,CJ               |
|                                         | 16:28 |       |        | SUB OUT: HINDS, JABARIE           |
| TURNOVER by WATSON JR., MAURICE         | 16:15 |       |        |                                   |
|                                         | 16:13 |       |        | STEAL by BERGER,SETH              |
| FOUL by ZIERDEN,ISAIAH                  | 16:00 |       |        |                                   |
|                                         | 15:45 | 6-12  | V 6    | GOOD! LAYUP by BERGER,SETH [PNT]  |
| GOOD! 3PTR by HUFF,COLE                 | 15:34 | 6-15  | V 9    |                                   |
| ASSIST by WATSON JR.,MAURICE            | 15:34 |       |        |                                   |
| , , , , , , , , , , , , , , , , , , , , | 15:10 |       |        | TIMEOUT MEDIA                     |
|                                         | 10.10 |       |        |                                   |