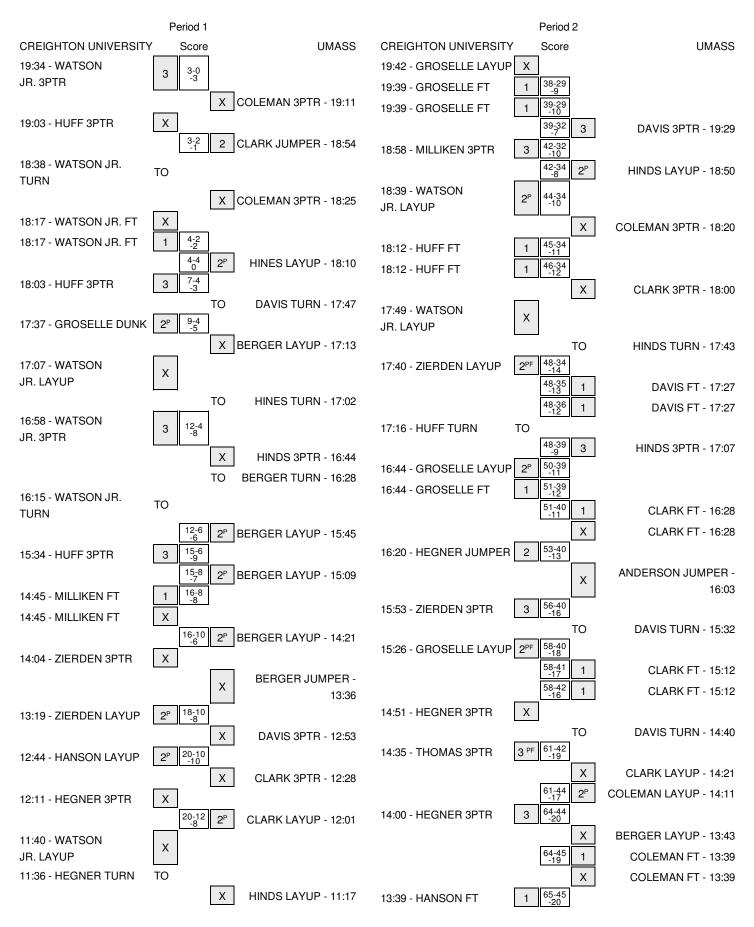

# CREIGHTON UNIVERSITY vs UMASS 11/25/2015; 6:30 PM at MGM GRAND ARENA LAS VEGAS, NV Period 1 Play-By-Play

| VISITORS: CREIGHTON UNIVERSITY          | Time  | Score | Margin | HOME: UMASS                       |
|-----------------------------------------|-------|-------|--------|-----------------------------------|
| GOOD! 3PTR by WATSON JR.,MAURICE        | 19:34 | 0-3   | V 3    |                                   |
|                                         | 19:11 |       |        | MISSED 3PTR by COLEMAN, ZACH      |
| REBOUND (DEF) by GROSELLE, GEOFFREY     | 19:11 |       |        |                                   |
|                                         | 19:08 |       |        | FOUL by HOLLOWAY, RASHAAN         |
| MISSED 3PTR by HUFF,COLE                | 19:03 |       |        |                                   |
|                                         | 19:03 |       |        | REBOUND (DEF) by CLARK, DONTE     |
|                                         | 18:54 | 2-3   | V 1    | GOOD! JUMPER by CLARK, DONTE      |
| TURNOVER by WATSON JR., MAURICE         | 18:38 |       |        |                                   |
|                                         | 18:37 |       |        | STEAL by HOLLOWAY, RASHAAN        |
| FOUL by GROSELLE, GEOFFREY              | 18:31 |       |        |                                   |
|                                         | 18:25 |       |        | MISSED 3PTR by COLEMAN, ZACH      |
| REBOUND (DEF) by GROSELLE, GEOFFREY     | 18:25 |       |        |                                   |
|                                         | 18:17 |       |        | FOUL by HINDS, JABARIE            |
| MISSED FT by WATSON JR., MAURICE        | 18:17 |       |        |                                   |
| REBOUND (DEADB) by TEAM                 | 18:17 |       |        |                                   |
| GOOD! FT by WATSON JR.,MAURICE          | 18:17 | 2-4   | V 2    |                                   |
|                                         | 18:17 |       |        | SUB IN: HINES,MALIK               |
|                                         | 18:17 |       |        | SUB OUT: HOLLOWAY, RASHAAN        |
|                                         | 18:10 | 4-4   | Т      | GOOD! LAYUP by HINES, MALIK [PNT] |
|                                         | 18:10 |       |        | ASSIST by HINDS, JABARIE          |
| GOOD! 3PTR by HUFF,COLE                 | 18:03 | 4-7   | V 3    |                                   |
| ASSIST by WATSON JR.,MAURICE            | 18:03 |       |        |                                   |
|                                         | 17:47 |       |        | TURNOVER by DAVIS, TREY           |
|                                         | 17:47 |       |        | SUB IN: BERGER,SETH               |
|                                         | 17:47 |       |        | SUB OUT: COLEMAN, ZACH            |
| GOOD! DUNK by GROSELLE, GEOFFREY [PNT]  | 17:37 | 4-9   | V 5    |                                   |
| ASSIST by WATSON JR., MAURICE           | 17:37 |       |        |                                   |
|                                         | 17:13 |       |        | MISSED LAYUP by BERGER,SETH       |
| REBOUND (DEF) by GROSELLE, GEOFFREY     | 17:13 |       |        |                                   |
| MISSED LAYUP by WATSON JR., MAURICE     | 17:07 |       |        |                                   |
|                                         | 17:07 |       |        | REBOUND (DEF) by HINES,MALIK      |
|                                         | 17:02 |       |        | TURNOVER by HINES, MALIK          |
| STEAL by ZIERDEN, ISAIAH                | 17:00 |       |        |                                   |
| GOOD! 3PTR by WATSON JR.,MAURICE        | 16:58 | 4-12  | V 8    |                                   |
| ASSIST by ZIERDEN, ISAIAH               | 16:58 |       |        |                                   |
|                                         | 16:54 |       |        | TIMEOUT 20SEC                     |
|                                         | 16:44 |       |        | MISSED 3PTR by HINDS, JABARIE     |
|                                         | 16:44 |       |        | REBOUND (OFF) by BERGER,SETH      |
| FOUL by THOMAS,KHYRI                    | 16:31 |       |        |                                   |
|                                         | 16:28 |       |        | TURNOVER by BERGER,SETH           |
|                                         | 16:28 |       |        | SUB IN: ANDERSON,CJ               |
|                                         | 16:28 |       |        | SUB OUT: HINDS, JABARIE           |
| TURNOVER by WATSON JR., MAURICE         | 16:15 |       |        |                                   |
|                                         | 16:13 |       |        | STEAL by BERGER,SETH              |
| FOUL by ZIERDEN,ISAIAH                  | 16:00 |       |        |                                   |
|                                         | 15:45 | 6-12  | V 6    | GOOD! LAYUP by BERGER,SETH [PNT]  |
| GOOD! 3PTR by HUFF,COLE                 | 15:34 | 6-15  | V 9    |                                   |
| ASSIST by WATSON JR.,MAURICE            | 15:34 |       |        |                                   |
| , , , , , , , , , , , , , , , , , , , , | 15:10 |       |        | TIMEOUT MEDIA                     |
|                                         | 10.10 |       |        |                                   |