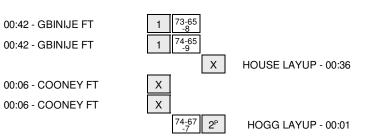

| VISITORS: Syracuse                   | Time  | Score | Margin | HOME: Texas A&M                       |
|--------------------------------------|-------|-------|--------|---------------------------------------|
| TURNOVER by GBINIJE, MICHAEL         | 14:08 |       |        |                                       |
| FOUL by GBINIJE, MICHAEL             | 14:08 |       |        |                                       |
| SUB IN: LYDON, TYLER                 | 14:08 |       |        |                                       |
| SUB OUT: COLEMAN, DAJUAN             | 14:08 |       |        |                                       |
|                                      | 14:08 |       |        | SUB IN: JONES, JALEN                  |
|                                      | 14:08 |       |        | SUB OUT: TROCHA-MORELOS, TONNY        |
|                                      | 13:50 |       |        | TURNOVER by CARUSO, ALEX              |
| GOOD! 3PTR by LYDON, TYLER           | 13:42 | 7-13  | V 6    |                                       |
| ASSIST by GBINIJE, MICHAEL           | 13:42 |       |        |                                       |
| FOUL by LYDON, TYLER                 | 13:12 |       |        |                                       |
|                                      | 13:12 |       |        | MISSED FT by JONES, JALEN             |
|                                      | 13:12 |       |        | REBOUND (DEADB) by TEAM               |
|                                      | 13:12 | 8-13  | V 5    | GOOD! FT by JONES, JALEN              |
|                                      | 13:12 |       |        | SUB IN: GILDER, ADMON                 |
|                                      | 13:12 |       |        | SUB OUT: CARUSO, ALEX                 |
| MISSED JUMPER by COONEY, TREVOR      | 12:51 |       |        |                                       |
|                                      | 12:51 |       |        | REBOUND (DEF) by HOUSE, DANUEL        |
|                                      | 12:29 |       |        | MISSED JUMPER by GILDER, ADMON        |
| REBOUND (DEADB) by TEAM              | 12:29 |       |        |                                       |
|                                      | 12:27 |       |        | FOUL by JONES, JALEN                  |
| MISSED 3PTR by COONEY, TREVOR        | 12:20 |       |        | · · · · · · · · · · · · · · · · · · · |
|                                      | 12:20 |       |        | REBOUND (DEF) by HOUSE,DANUEL         |
|                                      | 12:12 | 10-13 | V 3    | GOOD! LAYUP by JONES, JALEN [FB/PNT]  |
|                                      | 12:12 | 10 10 |        | ASSIST by HOUSE,DANUEL                |
|                                      | 11:49 |       |        | FOUL by MILLER, TAVARIO               |
| TIMEOUT MEDIA                        | 11:49 |       |        |                                       |
| MISSED FT by GBINIJE,MICHAEL         | 11:49 |       |        |                                       |
| REBOUND (DEADB) by TEAM              | 11:49 |       |        |                                       |
| GOOD! FT by GBINIJE,MICHAEL          | 11:49 | 10-14 | V 4    |                                       |
| SUB IN: COLEMAN, DAJUAN              | 11:49 | 10-14 | V 4    |                                       |
| SUB OUT: RICHARDSON,MALACHI          | 11:49 |       |        |                                       |
| SUB OUT: RICHARDSON,MALACHI          | 11:49 |       |        | SUB IN: DAVIS, TYLER                  |
|                                      |       |       |        |                                       |
|                                      | 11:49 |       |        | SUB IN: CARUSO,ALEX                   |
|                                      | 11:49 |       |        | SUB OUT: COLLINS, ANTHONY             |
|                                      | 11:49 |       |        |                                       |
|                                      | 11:33 |       |        | MISSED 3PTR by HOUSE, DANUEL          |
|                                      | 11:33 |       |        | REBOUND (OFF) by TEAM                 |
|                                      | 11:30 |       |        | SUB IN: HOGG,DJ                       |
|                                      | 11:30 |       |        | SUB OUT: HOUSE, DANUEL                |
|                                      | 11:29 |       |        | MISSED LAYUP by JONES, JALEN          |
| BLOCK by COLEMAN, DAJUAN             | 11:29 |       |        |                                       |
|                                      | 11:28 |       |        | REBOUND (OFF) by JONES, JALEN         |
|                                      | 11:11 | 13-14 | V 1    | GOOD! 3PTR by GILDER, ADMON           |
|                                      | 11:11 |       |        | ASSIST by HOGG,DJ                     |
| MISSED JUMPER by GBINIJE, MICHAEL    | 10:49 |       |        |                                       |
| REBOUND (OFF) by LYDON,TYLER         | 10:49 |       |        |                                       |
| GOOD! LAYUP by COLEMAN, DAJUAN [PNT] | 10:39 | 13-16 | V 3    |                                       |
| FOUL by COLEMAN, DAJUAN              | 10:21 |       |        |                                       |
|                                      | 10:20 |       |        | MISSED 3PTR by HOGG,DJ                |
| REBOUND (DEF) by ROBERSON, TYLER     | 10:20 |       |        |                                       |
| TURNOVER by GBINIJE,MICHAEL          | 10:05 |       |        |                                       |
|                                      | 10:03 |       |        | STEAL by DAVIS,TYLER                  |
|                                      | 10:00 |       |        | MISSED LAYUP by GILDER, ADMON         |
|                                      | 10:00 |       |        | REBOUND (OFF) by GILDER, ADMON        |
| SUB IN: RICHARDSON, MALACHI          | 09:59 |       |        |                                       |
|                                      |       |       |        |                                       |