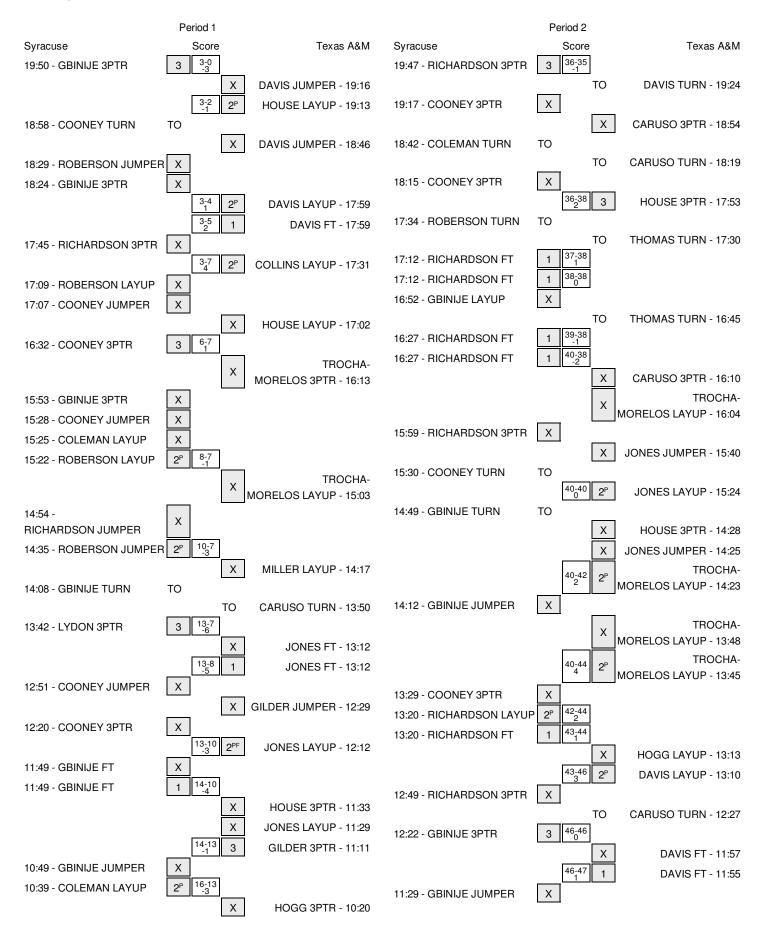

#### Syracuse vs Texas A&M 11/27/2015; 3:00 p.m. at Atlanis, Pardise Island, Bahamas Period 1 Play-By-Play

| VISITORS: Syracuse                    | Time           | Score | Margin | HOME: Texas A&M                        |
|---------------------------------------|----------------|-------|--------|----------------------------------------|
| GOOD! 3PTR by GBINIJE, MICHAEL        | 19:50          | 0-3   | V 3    |                                        |
| ASSIST by COONEY, TREVOR              | 19:50          |       |        |                                        |
|                                       | 19:16          |       |        | MISSED JUMPER by DAVIS, TYLER          |
|                                       | 19:16          |       |        | REBOUND (OFF) by HOUSE, DANUEL         |
|                                       | 19:13          | 2-3   | V 1    | GOOD! LAYUP by HOUSE, DANUEL [PNT]     |
| TURNOVER by COONEY, TREVOR            | 18:58          |       |        |                                        |
|                                       | 18:57          |       |        | STEAL by CARUSO, ALEX                  |
| FOUL by GBINIJE, MICHAEL              | 18:54          |       |        |                                        |
|                                       | 18:46          |       |        | MISSED JUMPER by DAVIS, TYLER          |
| REBOUND (DEADB) by TEAM               | 18:46          |       |        | ······································ |
| MISSED JUMPER by ROBERSON, TYLER      | 18:29          |       |        |                                        |
| REBOUND (OFF) by COLEMAN,DAJUAN       | 18:29          |       |        |                                        |
| MISSED 3PTR by GBINIJE,MICHAEL        | 18:24          |       |        |                                        |
|                                       | 18:24          |       |        | REBOUND (DEF) by TROCHA-MORELOS, TONNY |
|                                       | 17:59          | 4-3   | H 1    | GOOD! LAYUP by DAVIS,TYLER [PNT]       |
|                                       | 17:59          | 10    |        | ASSIST by TROCHA-MORELOS,TONNY         |
| FOUL by ROBERSON, TYLER               | 17:59          |       |        | Addier by Theoria Monteleo, Tenin      |
| rode by hobehoon, meen                | 17:59          | 5-3   | H2     | GOOD! FT by DAVIS, TYLER               |
| MISSED 3PTR by RICHARDSON,MALACHI     | 17:45          | 0-0   | 112    | doobit by DAVIS, TTEEN                 |
|                                       | 17:45          |       |        | REBOUND (DEF) by HOUSE, DANUEL         |
|                                       | 17:45          | 7-3   | H 4    | GOOD! LAYUP by COLLINS, ANTHONY [PNT]  |
|                                       |                | 7-3   | Π4     | GOOD! LATOP by COLLINS, ANTHONY [FINT] |
| MISSED LAYUP by ROBERSON, TYLER       | 17:09<br>17:09 |       |        |                                        |
|                                       |                |       |        | BLOCK by DAVIS,TYLER                   |
| REBOUND (OFF) by TEAM                 | 17:07          |       |        |                                        |
| MISSED JUMPER by COONEY, TREVOR       | 17:07          |       |        |                                        |
|                                       | 17:07          |       |        | REBOUND (DEF) by CARUSO,ALEX           |
|                                       | 17:02          |       |        | MISSED LAYUP by HOUSE, DANUEL          |
| REBOUND (DEF) by COLEMAN, DAJUAN      | 17:02          |       |        |                                        |
|                                       | 17:01          |       |        | FOUL by DAVIS,TYLER                    |
| GOOD! 3PTR by COONEY,TREVOR           | 16:32          | 7-6   | H 1    |                                        |
| ASSIST by ROBERSON, TYLER             | 16:32          |       |        |                                        |
|                                       | 16:13          |       |        | MISSED 3PTR by TROCHA-MORELOS, TONNY   |
| REBOUND (DEF) by TEAM                 | 16:13          |       |        |                                        |
| MISSED 3PTR by GBINIJE, MICHAEL       | 15:53          |       |        |                                        |
| REBOUND (OFF) by TEAM                 | 15:53          |       |        |                                        |
| TIMEOUT media                         | 15:47          |       |        |                                        |
|                                       | 15:47          |       |        | SUB IN: MILLER, TAVARIO                |
|                                       | 15:47          |       |        | SUB OUT: DAVIS,TYLER                   |
| MISSED JUMPER by COONEY, TREVOR       | 15:28          |       |        |                                        |
| REBOUND (OFF) by COLEMAN, DAJUAN      | 15:28          |       |        |                                        |
| MISSED LAYUP by COLEMAN, DAJUAN       | 15:25          |       |        |                                        |
| REBOUND (OFF) by ROBERSON, TYLER      | 15:25          |       |        |                                        |
| GOOD! LAYUP by ROBERSON, TYLER [PNT]  | 15:22          | 7-8   | V 1    |                                        |
|                                       | 15:03          |       |        | MISSED LAYUP by TROCHA-MORELOS, TONNY  |
| REBOUND (DEF) by COONEY, TREVOR       | 15:03          |       |        |                                        |
| MISSED JUMPER by RICHARDSON, MALACHI  | 14:54          |       |        |                                        |
| REBOUND (OFF) by COLEMAN, DAJUAN      | 14:54          |       |        |                                        |
| GOOD! JUMPER by ROBERSON, TYLER [PNT] | 14:35          | 7-10  | V 3    |                                        |
| ASSIST by GBINIJE, MICHAEL            | 14:35          |       |        |                                        |
|                                       | 14:17          |       |        | MISSED LAYUP by MILLER, TAVARIO        |
| REBOUND (DEF) by COLEMAN, DAJUAN      | 14:17          |       |        |                                        |

| VISITORS: Syracuse                   | Time  | Score | Margin | HOME: Texas A&M                       |
|--------------------------------------|-------|-------|--------|---------------------------------------|
| TURNOVER by GBINIJE, MICHAEL         | 14:08 |       |        |                                       |
| FOUL by GBINIJE, MICHAEL             | 14:08 |       |        |                                       |
| SUB IN: LYDON, TYLER                 | 14:08 |       |        |                                       |
| SUB OUT: COLEMAN, DAJUAN             | 14:08 |       |        |                                       |
|                                      | 14:08 |       |        | SUB IN: JONES, JALEN                  |
|                                      | 14:08 |       |        | SUB OUT: TROCHA-MORELOS, TONNY        |
|                                      | 13:50 |       |        | TURNOVER by CARUSO, ALEX              |
| GOOD! 3PTR by LYDON, TYLER           | 13:42 | 7-13  | V 6    |                                       |
| ASSIST by GBINIJE, MICHAEL           | 13:42 |       |        |                                       |
| FOUL by LYDON, TYLER                 | 13:12 |       |        |                                       |
|                                      | 13:12 |       |        | MISSED FT by JONES, JALEN             |
|                                      | 13:12 |       |        | REBOUND (DEADB) by TEAM               |
|                                      | 13:12 | 8-13  | V 5    | GOOD! FT by JONES, JALEN              |
|                                      | 13:12 |       |        | SUB IN: GILDER, ADMON                 |
|                                      | 13:12 |       |        | SUB OUT: CARUSO, ALEX                 |
| MISSED JUMPER by COONEY, TREVOR      | 12:51 |       |        |                                       |
|                                      | 12:51 |       |        | REBOUND (DEF) by HOUSE, DANUEL        |
|                                      | 12:29 |       |        | MISSED JUMPER by GILDER, ADMON        |
| REBOUND (DEADB) by TEAM              | 12:29 |       |        |                                       |
|                                      | 12:27 |       |        | FOUL by JONES, JALEN                  |
| MISSED 3PTR by COONEY, TREVOR        | 12:20 |       |        | · · · · · · · · · · · · · · · · · · · |
|                                      | 12:20 |       |        | REBOUND (DEF) by HOUSE,DANUEL         |
|                                      | 12:12 | 10-13 | V 3    | GOOD! LAYUP by JONES, JALEN [FB/PNT]  |
|                                      | 12:12 | 10 10 |        | ASSIST by HOUSE,DANUEL                |
|                                      | 11:49 |       |        | FOUL by MILLER, TAVARIO               |
| TIMEOUT MEDIA                        | 11:49 |       |        |                                       |
| MISSED FT by GBINIJE,MICHAEL         | 11:49 |       |        |                                       |
| REBOUND (DEADB) by TEAM              | 11:49 |       |        |                                       |
| GOOD! FT by GBINIJE,MICHAEL          | 11:49 | 10-14 | V 4    |                                       |
| SUB IN: COLEMAN, DAJUAN              | 11:49 | 10-14 | V 4    |                                       |
| SUB OUT: RICHARDSON,MALACHI          | 11:49 |       |        |                                       |
| SUB OUT: RICHARDSON,MALACHI          | 11:49 |       |        | SUB IN: DAVIS, TYLER                  |
|                                      |       |       |        |                                       |
|                                      | 11:49 |       |        | SUB IN: CARUSO,ALEX                   |
|                                      | 11:49 |       |        | SUB OUT: COLLINS, ANTHONY             |
|                                      | 11:49 |       |        |                                       |
|                                      | 11:33 |       |        | MISSED 3PTR by HOUSE, DANUEL          |
|                                      | 11:33 |       |        | REBOUND (OFF) by TEAM                 |
|                                      | 11:30 |       |        | SUB IN: HOGG,DJ                       |
|                                      | 11:30 |       |        | SUB OUT: HOUSE, DANUEL                |
|                                      | 11:29 |       |        | MISSED LAYUP by JONES, JALEN          |
| BLOCK by COLEMAN, DAJUAN             | 11:29 |       |        |                                       |
|                                      | 11:28 |       |        | REBOUND (OFF) by JONES, JALEN         |
|                                      | 11:11 | 13-14 | V 1    | GOOD! 3PTR by GILDER, ADMON           |
|                                      | 11:11 |       |        | ASSIST by HOGG,DJ                     |
| MISSED JUMPER by GBINIJE, MICHAEL    | 10:49 |       |        |                                       |
| REBOUND (OFF) by LYDON,TYLER         | 10:49 |       |        |                                       |
| GOOD! LAYUP by COLEMAN, DAJUAN [PNT] | 10:39 | 13-16 | V 3    |                                       |
| FOUL by COLEMAN, DAJUAN              | 10:21 |       |        |                                       |
|                                      | 10:20 |       |        | MISSED 3PTR by HOGG,DJ                |
| REBOUND (DEF) by ROBERSON, TYLER     | 10:20 |       |        |                                       |
| TURNOVER by GBINIJE,MICHAEL          | 10:05 |       |        |                                       |
|                                      | 10:03 |       |        | STEAL by DAVIS,TYLER                  |
|                                      | 10:00 |       |        | MISSED LAYUP by GILDER, ADMON         |
|                                      | 10:00 |       |        | REBOUND (OFF) by GILDER, ADMON        |
| SUB IN: RICHARDSON, MALACHI          | 09:59 |       |        |                                       |
|                                      |       |       |        |                                       |