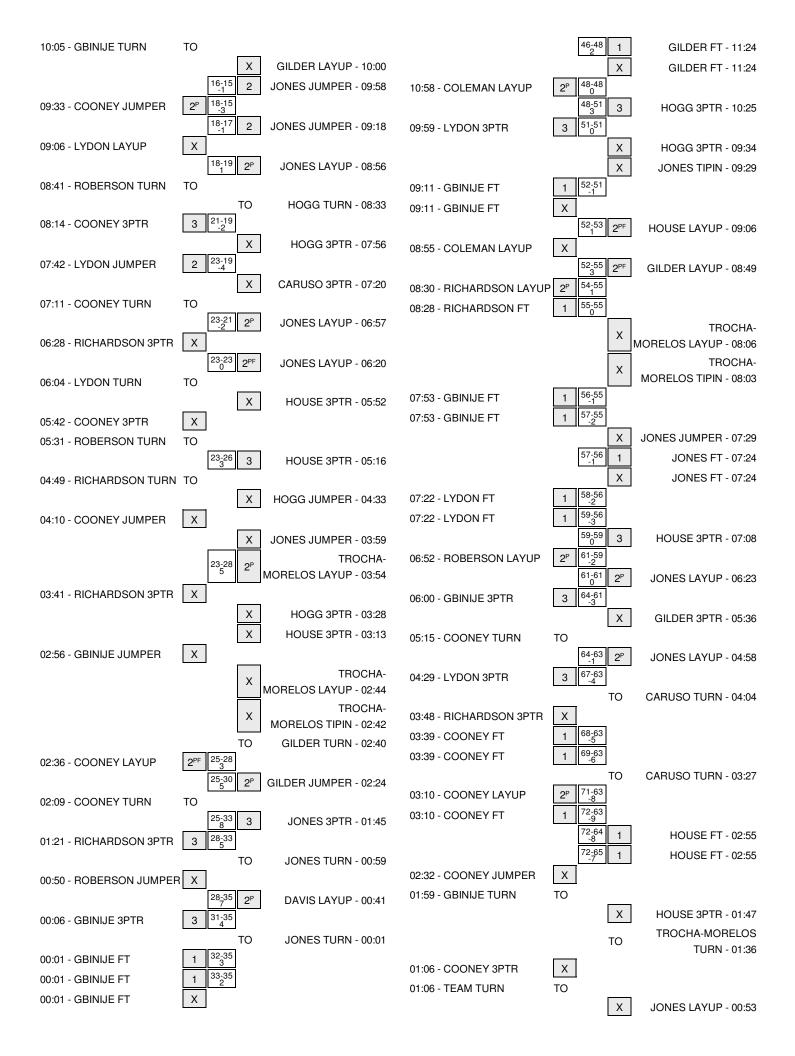

| VISITORS: Syracuse                   | Time  | Score | Margin | HOME: Texas A&M                       |
|--------------------------------------|-------|-------|--------|---------------------------------------|
| TURNOVER by GBINIJE, MICHAEL         | 14:08 |       |        |                                       |
| FOUL by GBINIJE, MICHAEL             | 14:08 |       |        |                                       |
| SUB IN: LYDON, TYLER                 | 14:08 |       |        |                                       |
| SUB OUT: COLEMAN, DAJUAN             | 14:08 |       |        |                                       |
|                                      | 14:08 |       |        | SUB IN: JONES, JALEN                  |
|                                      | 14:08 |       |        | SUB OUT: TROCHA-MORELOS, TONNY        |
|                                      | 13:50 |       |        | TURNOVER by CARUSO, ALEX              |
| GOOD! 3PTR by LYDON, TYLER           | 13:42 | 7-13  | V 6    |                                       |
| ASSIST by GBINIJE, MICHAEL           | 13:42 |       |        |                                       |
| FOUL by LYDON, TYLER                 | 13:12 |       |        |                                       |
|                                      | 13:12 |       |        | MISSED FT by JONES, JALEN             |
|                                      | 13:12 |       |        | REBOUND (DEADB) by TEAM               |
|                                      | 13:12 | 8-13  | V 5    | GOOD! FT by JONES, JALEN              |
|                                      | 13:12 |       |        | SUB IN: GILDER, ADMON                 |
|                                      | 13:12 |       |        | SUB OUT: CARUSO, ALEX                 |
| MISSED JUMPER by COONEY, TREVOR      | 12:51 |       |        |                                       |
|                                      | 12:51 |       |        | REBOUND (DEF) by HOUSE, DANUEL        |
|                                      | 12:29 |       |        | MISSED JUMPER by GILDER, ADMON        |
| REBOUND (DEADB) by TEAM              | 12:29 |       |        |                                       |
|                                      | 12:27 |       |        | FOUL by JONES, JALEN                  |
| MISSED 3PTR by COONEY, TREVOR        | 12:20 |       |        | · · · · · · · · · · · · · · · · · · · |
|                                      | 12:20 |       |        | REBOUND (DEF) by HOUSE,DANUEL         |
|                                      | 12:12 | 10-13 | V 3    | GOOD! LAYUP by JONES, JALEN [FB/PNT]  |
|                                      | 12:12 | 10 10 |        | ASSIST by HOUSE,DANUEL                |
|                                      | 11:49 |       |        | FOUL by MILLER, TAVARIO               |
| TIMEOUT MEDIA                        | 11:49 |       |        |                                       |
| MISSED FT by GBINIJE,MICHAEL         | 11:49 |       |        |                                       |
| REBOUND (DEADB) by TEAM              | 11:49 |       |        |                                       |
| GOOD! FT by GBINIJE,MICHAEL          | 11:49 | 10-14 | V 4    |                                       |
| SUB IN: COLEMAN, DAJUAN              | 11:49 | 10-14 | V 4    |                                       |
| SUB OUT: RICHARDSON,MALACHI          | 11:49 |       |        |                                       |
| SUB OUT: RICHARDSON,MALACHI          | 11:49 |       |        | SUB IN: DAVIS, TYLER                  |
|                                      |       |       |        |                                       |
|                                      | 11:49 |       |        | SUB IN: CARUSO,ALEX                   |
|                                      | 11:49 |       |        | SUB OUT: COLLINS, ANTHONY             |
|                                      | 11:49 |       |        |                                       |
|                                      | 11:33 |       |        | MISSED 3PTR by HOUSE, DANUEL          |
|                                      | 11:33 |       |        | REBOUND (OFF) by TEAM                 |
|                                      | 11:30 |       |        | SUB IN: HOGG,DJ                       |
|                                      | 11:30 |       |        | SUB OUT: HOUSE, DANUEL                |
|                                      | 11:29 |       |        | MISSED LAYUP by JONES, JALEN          |
| BLOCK by COLEMAN, DAJUAN             | 11:29 |       |        |                                       |
|                                      | 11:28 |       |        | REBOUND (OFF) by JONES, JALEN         |
|                                      | 11:11 | 13-14 | V 1    | GOOD! 3PTR by GILDER, ADMON           |
|                                      | 11:11 |       |        | ASSIST by HOGG,DJ                     |
| MISSED JUMPER by GBINIJE, MICHAEL    | 10:49 |       |        |                                       |
| REBOUND (OFF) by LYDON,TYLER         | 10:49 |       |        |                                       |
| GOOD! LAYUP by COLEMAN, DAJUAN [PNT] | 10:39 | 13-16 | V 3    |                                       |
| FOUL by COLEMAN, DAJUAN              | 10:21 |       |        |                                       |
|                                      | 10:20 |       |        | MISSED 3PTR by HOGG,DJ                |
| REBOUND (DEF) by ROBERSON, TYLER     | 10:20 |       |        |                                       |
| TURNOVER by GBINIJE,MICHAEL          | 10:05 |       |        |                                       |
|                                      | 10:03 |       |        | STEAL by DAVIS,TYLER                  |
|                                      | 10:00 |       |        | MISSED LAYUP by GILDER, ADMON         |
|                                      | 10:00 |       |        | REBOUND (OFF) by GILDER, ADMON        |
| SUB IN: RICHARDSON, MALACHI          | 09:59 |       |        |                                       |
|                                      |       |       |        |                                       |