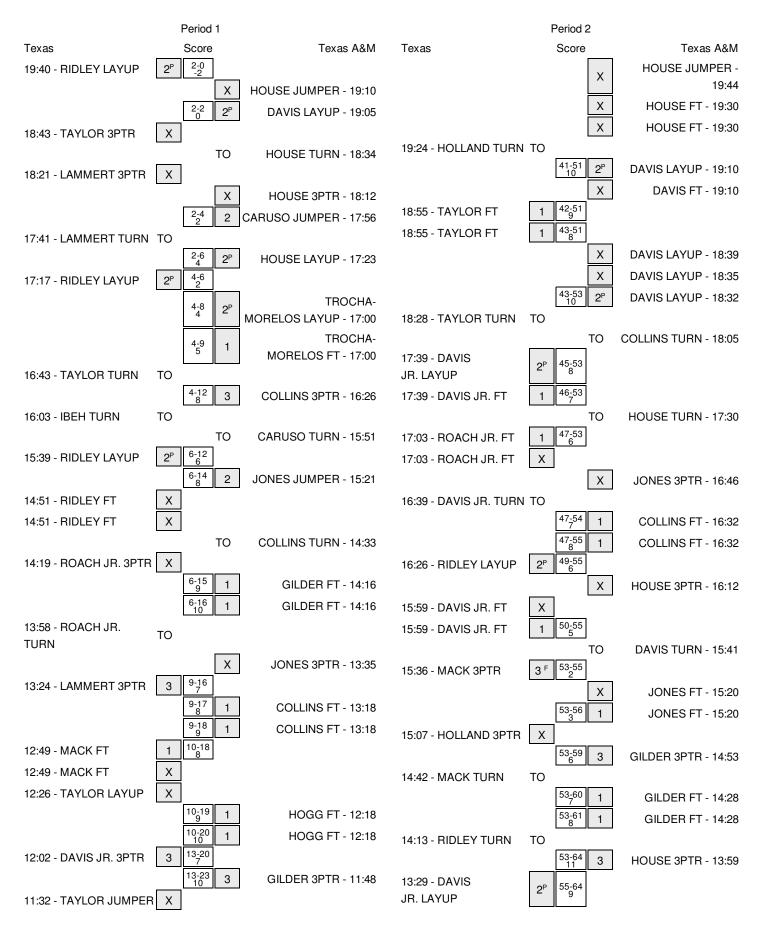

## Texas vs Texas A&M 11/25/2015; 7:00 p.m. at Atlantis, Paradise Island, Bahamas Period 1 Play-By-Play

| VISITORS: Texas                      | Time  | Score | Margin | HOME: Texas A&M                            |
|--------------------------------------|-------|-------|--------|--------------------------------------------|
| GOOD! LAYUP by RIDLEY,CAMERON [PNT]  | 19:40 | 0-2   | V 2    |                                            |
| ASSIST by FELIX,JAVAN                | 19:40 |       |        |                                            |
| FOUL by HOLLAND, DEMARCUS            | 19:33 |       |        |                                            |
|                                      | 19:10 |       |        | MISSED JUMPER by HOUSE, DANUEL             |
|                                      | 19:10 |       |        | REBOUND (OFF) by DAVIS, TYLER              |
|                                      | 19:05 | 2-2   | Т      | GOOD! LAYUP by DAVIS, TYLER [PNT]          |
| MISSED 3PTR by TAYLOR,ISAIAH         | 18:43 |       |        |                                            |
|                                      | 18:43 |       |        | REBOUND (DEF) by HOUSE, DANUEL             |
|                                      | 18:34 |       |        | TURNOVER by HOUSE, DANUEL                  |
| MISSED 3PTR by LAMMERT, CONNOR       | 18:21 |       |        |                                            |
|                                      | 18:21 |       |        | REBOUND (DEF) by CARUSO,ALEX               |
|                                      | 18:12 |       |        | MISSED 3PTR by HOUSE, DANUEL               |
| REBOUND (DEF) by RIDLEY, CAMERON     | 18:12 |       |        |                                            |
| FOUL by FELIX, JAVAN                 | 18:11 |       |        |                                            |
| FOUL by FELIX,JAVAN                  | 18:02 |       |        |                                            |
| SUB IN: ROACH JR.,KERWIN             | 18:02 |       |        |                                            |
| SUB OUT: FELIX,JAVAN                 | 18:02 |       |        |                                            |
|                                      | 17:56 | 4-2   | H 2    | GOOD! JUMPER by CARUSO, ALEX               |
| TURNOVER by LAMMERT, CONNOR          | 17:41 |       |        |                                            |
| FOUL by LAMMERT, CONNOR              | 17:41 |       |        |                                            |
|                                      | 17:23 | 6-2   | H 4    | GOOD! LAYUP by HOUSE, DANUEL [PNT]         |
| GOOD! LAYUP by RIDLEY, CAMERON [PNT] | 17:17 | 6-4   | H 2    |                                            |
| ASSIST by TAYLOR,ISAIAH              | 17:17 |       |        |                                            |
| SUB IN: IBEH,PRINCE                  | 17:17 |       |        |                                            |
| SUB OUT: LAMMERT, CONNOR             | 17:17 |       |        |                                            |
|                                      | 17:00 | 8-4   | H 4    | GOOD! LAYUP by TROCHA-MORELOS, TONNY [PNT] |
|                                      | 17:00 |       |        | ASSIST by DAVIS,TYLER                      |
| FOUL by IBEH,PRINCE                  | 17:00 |       |        |                                            |
|                                      | 17:00 | 9-4   | H 5    | GOOD! FT by TROCHA-MORELOS, TONNY          |
| TURNOVER by TAYLOR, ISAIAH           | 16:43 |       |        |                                            |
| FOUL by TAYLOR,ISAIAH                | 16:43 |       |        |                                            |
|                                      | 16:26 | 12-4  | H 8    | GOOD! 3PTR by COLLINS,ANTHONY              |
| TIMEOUT 30SEC                        | 16:23 |       |        |                                            |
|                                      | 16:14 |       |        | FOUL by TROCHA-MORELOS, TONNY              |
|                                      | 16:09 |       |        | SUB IN: JONES, JALEN                       |
|                                      | 16:09 |       |        | SUB OUT: DAVIS,TYLER                       |
|                                      | 16:08 |       |        | FOUL by JONES, JALEN                       |
| TURNOVER by IBEH,PRINCE              | 16:03 |       |        |                                            |
| FOUL by IBEH,PRINCE                  | 16:03 |       |        |                                            |
| SUB IN: CLEARE, SHAQUILLE            | 16:03 |       |        |                                            |
| SUB OUT: IBEH,PRINCE                 | 16:03 |       |        |                                            |
|                                      | 15:51 |       |        | TURNOVER by CARUSO, ALEX                   |
| GOOD! LAYUP by RIDLEY, CAMERON [PNT] | 15:39 | 12-6  | H 6    |                                            |
|                                      | 15:21 | 14-6  | H 8    | GOOD! JUMPER by JONES, JALEN               |
|                                      | 15:21 |       |        | ASSIST by COLLINS, ANTHONY                 |
|                                      | 14:51 |       |        | FOUL by CARUSO,ALEX                        |
| MISSED FT by RIDLEY, CAMERON         | 14:51 |       |        |                                            |

| VISITORS: Texas                       | Time  | Score | Margin | HOME: Texas A&M                         |
|---------------------------------------|-------|-------|--------|-----------------------------------------|
| REBOUND (DEADB) by TEAM               | 14:51 |       |        |                                         |
| MISSED FT by RIDLEY, CAMERON          | 14:51 |       |        |                                         |
|                                       | 14:51 |       |        | REBOUND (DEF) by JONES, JALEN           |
| SUB IN: DAVIS JR.,ERIC                | 14:51 |       |        |                                         |
| SUB OUT: TAYLOR,ISAIAH                | 14:51 |       |        |                                         |
|                                       | 14:51 |       |        | SUB IN: GILDER,ADMON                    |
|                                       | 14:51 |       |        | SUB OUT: CARUSO,ALEX                    |
|                                       | 14:33 |       |        | TURNOVER by COLLINS, ANTHONY            |
| SUB IN: LAMMERT, CONNOR               | 14:33 |       |        |                                         |
| SUB OUT: RIDLEY,CAMERON               | 14:33 |       |        |                                         |
|                                       | 14:33 |       |        | SUB IN: MILLER, TAVARIO                 |
|                                       | 14:33 |       |        | SUB OUT: TROCHA-MORELOS,TONNY           |
| MISSED 3PTR by ROACH JR.,KERWIN       | 14:19 |       |        |                                         |
|                                       | 14:19 |       |        | REBOUND (DEF) by JONES,JALEN            |
| FOUL by ROACH JR.,KERWIN              | 14:16 |       |        |                                         |
|                                       | 14:16 | 15-6  | H 9    | GOOD! FT by GILDER,ADMON                |
|                                       | 14:16 | 16-6  | H 10   | GOOD! FT by GILDER,ADMON                |
| TURNOVER by ROACH JR.,KERWIN          | 13:58 | 100   | 1110   | acob. Troy alebert, remote              |
| TOTIVO VEITBY HOAOITUIL, RETIVITY     | 13:35 |       |        | MISSED 3PTR by JONES, JALEN             |
| REBOUND (DEF) by CLEARE,SHAQUILLE     | 13:35 |       |        | WIGGED OF THE BY JOINES, JALLIN         |
|                                       | 13:24 | 16-9  | H 7    |                                         |
| GOOD! 3PTR by LAMMERT, CONNOR         |       | 16-9  | п/     |                                         |
| ASSIST by ROACH JR.,KERWIN            | 13:24 |       |        |                                         |
| FOUL by ROACH JR.,KERWIN              | 13:18 | 4= 0  |        | O O O D I ST. I O O I I INO ANTI I O NI |
|                                       | 13:18 | 17-9  | H 8    | GOOD! FT by COLLINS, ANTHONY            |
|                                       | 13:18 | 18-9  | H 9    | GOOD! FT by COLLINS,ANTHONY             |
| SUB IN: TAYLOR,ISAIAH                 | 13:18 |       |        |                                         |
| SUB IN: MACK,TEVIN                    | 13:18 |       |        |                                         |
| SUB OUT: HOLLAND, DEMARCUS            | 13:18 |       |        |                                         |
| SUB OUT: ROACH JR.,KERWIN             | 13:18 |       |        |                                         |
|                                       | 13:18 |       |        | SUB IN: HOGG,DJ                         |
|                                       | 13:18 |       |        | SUB IN: CARUSO,ALEX                     |
|                                       | 13:18 |       |        | SUB OUT: COLLINS,ANTHONY                |
|                                       | 13:18 |       |        | SUB OUT: HOUSE,DANUEL                   |
|                                       | 12:49 |       |        | FOUL by HOGG,DJ                         |
| GOOD! FT by MACK,TEVIN                | 12:49 | 18-10 | H 8    |                                         |
| MISSED FT by MACK,TEVIN               | 12:49 |       |        |                                         |
| REBOUND (OFF) by TEAM                 | 12:49 |       |        |                                         |
|                                       | 12:32 |       |        | FOUL by GILDER,ADMON                    |
| MISSED LAYUP by TAYLOR,ISAIAH         | 12:26 |       |        |                                         |
|                                       | 12:26 |       |        | BLOCK by MILLER, TAVARIO                |
|                                       | 12:24 |       |        | REBOUND (DEF) by GILDER,ADMON           |
| FOUL by DAVIS JR.,ERIC                | 12:18 |       |        |                                         |
|                                       | 12:18 | 19-10 | H 9    | GOOD! FT by HOGG,DJ                     |
|                                       | 12:18 | 20-10 | H 10   | GOOD! FT by HOGG,DJ                     |
| GOOD! 3PTR by DAVIS JR.,ERIC          | 12:02 | 20-13 | H 7    |                                         |
| ASSIST by TAYLOR, ISAIAH              | 12:02 |       |        |                                         |
|                                       | 11:48 | 23-13 | H 10   | GOOD! 3PTR by GILDER,ADMON              |
|                                       | 11:48 |       |        | ASSIST by JONES, JALEN                  |
| MISSED JUMPER by TAYLOR, ISAIAH       | 11:32 |       |        | . <b>.</b>                              |
| REBOUND (OFF) by CLEARE, SHAQUILLE    | 11:32 |       |        |                                         |
| GOOD! TIPIN by CLEARE,SHAQUILLE [PNT] | 11:27 | 23-15 | H 8    |                                         |
|                                       | 11:12 | _0 10 | •      | MISSED 3PTR by CARUSO,ALEX              |
|                                       | 11.12 |       |        | WIGGED SI TIT BY CALLOGO, ALEX          |

| VISITORS: Texas                       | Time  | Score | Margin | HOME: Texas A&M                     |
|---------------------------------------|-------|-------|--------|-------------------------------------|
| REBOUND (DEF) by CLEARE, SHAQUILLE    | 11:12 |       |        |                                     |
|                                       | 11:04 |       |        | FOUL by CARUSO,ALEX                 |
| TIMEOUT MEDIA                         | 11:04 |       |        |                                     |
| MISSED FT by DAVIS JR.,ERIC           | 11:04 |       |        |                                     |
| REBOUND (DEADB) by TEAM               | 11:04 |       |        |                                     |
| GOOD! FT by DAVIS JR.,ERIC            | 11:04 | 23-16 | H 7    |                                     |
|                                       | 11:04 |       |        | SUB IN: DAVIS,TYLER                 |
|                                       | 11:04 |       |        | SUB IN: COLLINS, ANTHONY            |
|                                       | 11:04 |       |        | SUB OUT: MILLER, TAVARIO            |
|                                       | 11:04 |       |        | SUB OUT: CARUSO,ALEX                |
| FOUL by LAMMERT, CONNOR               | 10:36 |       |        |                                     |
|                                       | 10:36 | 24-16 | H 8    | GOOD! FT by COLLINS, ANTHONY        |
|                                       | 10:36 | 25-16 | H 9    | GOOD! FT by COLLINS, ANTHONY        |
| SUB IN: RIDLEY,CAMERON                | 10:36 |       |        |                                     |
| SUB OUT: LAMMERT,CONNOR               | 10:36 |       |        |                                     |
|                                       | 10:36 |       |        | SUB IN: HOUSE,DANUEL                |
|                                       | 10:36 |       |        | SUB OUT: GILDER,ADMON               |
| GOOD! 3PTR by DAVIS JR.,ERIC          | 10:18 | 25-19 | H 6    | ,                                   |
| ASSIST by TAYLOR, ISAIAH              | 10:18 |       |        |                                     |
| FOUL by TAYLOR, ISAIAH                | 09:54 |       |        |                                     |
|                                       | 09:54 | 26-19 | H 7    | GOOD! FT by HOUSE,DANUEL            |
|                                       | 09:54 | _0 .0 |        | MISSED FT by HOUSE,DANUEL           |
| REBOUND (DEF) by MACK,TEVIN           | 09:54 |       |        | 1,000 1 1 3y 110 00 1,0 110 00 1    |
| SUB IN: FELIX, JAVAN                  | 09:54 |       |        |                                     |
| SUB OUT: TAYLOR, ISAIAH               | 09:54 |       |        |                                     |
| OOD COT. TATEOTI, IOAIAIT             | 09:54 |       |        | SUB IN: TROCHA-MORELOS,TONNY        |
|                                       | 09:54 |       |        | SUB OUT: JONES, JALEN               |
| MISSED LAYUP by FELIX,JAVAN           | 09:41 |       |        | 30B 001. 00NE3,0ALEN                |
| REBOUND (OFF) by RIDLEY, CAMERON      | 09:41 |       |        |                                     |
| MISSED 3PTR by MACK,TEVIN             | 09:34 |       |        |                                     |
| MISSED OF TH by MACK, TEVIN           | 09:34 |       |        | REBOUND (DEF) by COLLINS,ANTHONY    |
|                                       | 09:34 | 28-19 | H 9    | GOOD! LAYUP by DAVIS,TYLER [FB/PNT] |
|                                       | 09:27 | 20-19 | пэ     | ASSIST by COLLINS, ANTHONY          |
| MICCED LAVIDE DAVIC ID EDIC           |       |       |        | ASSIST BY COLLINS, ANTHONY          |
| MISSED LAYUP by DAVIS JR.,ERIC        | 09:04 |       |        |                                     |
| REBOUND (OFF) by CLEARE, SHAQUILLE    | 09:04 | 00.04 |        |                                     |
| GOOD! LAYUP by CLEARE,SHAQUILLE [PNT] | 08:58 | 28-21 | H 7    | MICOSED ODER L. LICOCO D. I.        |
| DEPOLIND (DEE) L. OLEADE OLIAOLIILLE  | 08:42 |       |        | MISSED 3PTR by HOGG,DJ              |
| REBOUND (DEF) by CLEARE, SHAQUILLE    | 08:42 |       |        |                                     |
| GOOD! 3PTR by DAVIS JR.,ERIC          | 08:10 | 28-24 | H 4    |                                     |
| ASSIST by MACK,TEVIN                  | 08:10 |       |        |                                     |
| FOUL by CLEARE, SHAQUILLE             | 08:04 |       |        |                                     |
|                                       | 08:04 | 29-24 | H 5    | GOOD! FT by DAVIS,TYLER             |
|                                       | 08:04 | 30-24 | H 6    | GOOD! FT by DAVIS,TYLER             |
| SUB IN: IBEH,PRINCE                   | 08:04 |       |        |                                     |
| SUB IN: HOLLAND, DEMARCUS             | 08:04 |       |        |                                     |
| SUB OUT: MACK,TEVIN                   | 08:04 |       |        |                                     |
| SUB OUT: CLEARE,SHAQUILLE             | 08:04 |       |        |                                     |
|                                       | 08:04 |       |        | SUB IN: GILDER,ADMON                |
|                                       | 08:04 |       |        | SUB OUT: HOGG,DJ                    |
|                                       | 07:51 |       |        | FOUL by DAVIS,TYLER                 |
| TIMEOUT MEDIA                         | 07:51 |       |        |                                     |
| MISSED FT by IBEH,PRINCE              | 07:51 |       |        |                                     |

| VISITORS: Texas                          | Time  | Score | Margin | HOME: Texas A&M                        |
|------------------------------------------|-------|-------|--------|----------------------------------------|
|                                          | 07:51 |       |        | REBOUND (DEF) by GILDER,ADMON          |
|                                          | 07:45 |       |        | MISSED 3PTR by HOUSE,DANUEL            |
| REBOUND (DEF) by HOLLAND, DEMARCUS       | 07:45 |       |        |                                        |
| GOOD! 3PTR by DAVIS JR.,ERIC [FB]        | 07:34 | 30-27 | H 3    |                                        |
| ASSIST by HOLLAND, DEMARCUS              | 07:34 |       |        |                                        |
|                                          | 07:20 |       |        | MISSED DUNK by HOUSE, DANUEL           |
| REBOUND (DEF) by DAVIS JR.,ERIC          | 07:20 |       |        |                                        |
| TURNOVER by DAVIS JR.,ERIC               | 07:14 |       |        |                                        |
|                                          | 07:13 |       |        | STEAL by DAVIS,TYLER                   |
| FOUL by IBEH,PRINCE                      | 07:11 |       |        |                                        |
|                                          | 07:11 | 31-27 | H 4    | GOOD! FT by HOUSE,DANUEL               |
|                                          | 07:11 |       |        | MISSED FT by HOUSE, DANUEL             |
| REBOUND (DEF) by IBEH,PRINCE             | 07:11 |       |        |                                        |
| MISSED 3PTR by DAVIS JR.,ERIC            | 06:49 |       |        |                                        |
|                                          | 06:49 |       |        | REBOUND (DEF) by COLLINS, ANTHONY      |
| FOUL by RIDLEY, CAMERON                  | 06:41 |       |        |                                        |
|                                          | 06:41 | 32-27 | H 5    | GOOD! FT by DAVIS,TYLER                |
|                                          | 06:41 | 33-27 | H 6    | GOOD! FT by DAVIS,TYLER                |
| SUB IN: TAYLOR,ISAIAH                    | 06:41 |       |        |                                        |
| SUB IN: LAMMERT,CONNOR                   | 06:41 |       |        |                                        |
| SUB IN: ROACH JR.,KERWIN                 | 06:41 |       |        |                                        |
| SUB OUT: IBEH,PRINCE                     | 06:41 |       |        |                                        |
| SUB OUT: FELIX,JAVAN                     | 06:41 |       |        |                                        |
| SUB OUT: DAVIS JR.,ERIC                  | 06:41 |       |        |                                        |
| MISSED LAYUP by RIDLEY, CAMERON          | 06:26 |       |        |                                        |
| REBOUND (OFF) by LAMMERT,CONNOR          | 06:26 |       |        |                                        |
| GOOD! LAYUP by LAMMERT,CONNOR [PNT]      | 06:25 | 33-29 | H 4    |                                        |
|                                          | 06:25 |       |        | FOUL by GILDER,ADMON                   |
| GOOD! FT by LAMMERT, CONNOR              | 06:25 | 33-30 | H 3    |                                        |
|                                          | 06:25 |       |        | SUB IN: THOMAS,ELIJAH                  |
|                                          | 06:25 |       |        | SUB OUT: DAVIS,TYLER                   |
|                                          | 06:13 |       |        | MISSED 3PTR by HOUSE,DANUEL            |
| REBOUND (DEF) by TAYLOR,ISAIAH           | 06:13 |       |        |                                        |
| GOOD! DUNK by HOLLAND, DEMARCUS [FB/PNT] | 06:07 | 33-32 | H 1    |                                        |
| ASSIST by TAYLOR,ISAIAH                  | 06:07 |       |        |                                        |
|                                          | 05:51 |       |        | MISSED JUMPER by GILDER,ADMON          |
|                                          | 05:51 |       |        | REBOUND (OFF) by TROCHA-MORELOS, TONNY |
|                                          | 05:40 | 36-32 | H 4    | GOOD! 3PTR by HOUSE,DANUEL             |
|                                          | 05:40 |       |        | ASSIST by TROCHA-MORELOS,TONNY         |
|                                          | 05:22 |       |        | FOUL by HOUSE,DANUEL                   |
| GOOD! FT by RIDLEY, CAMERON              | 05:22 | 36-33 | H 3    |                                        |
| GOOD! FT by RIDLEY,CAMERON               | 05:22 | 36-34 | H 2    |                                        |
|                                          | 05:22 |       |        | SUB IN: HOGG,DJ                        |
|                                          | 05:22 |       |        | SUB OUT: GILDER,ADMON                  |
|                                          | 05:09 | 39-34 | H 5    | GOOD! 3PTR by HOGG,DJ                  |
|                                          | 05:09 |       |        | ASSIST by COLLINS,ANTHONY              |
| TURNOVER by TAYLOR,ISAIAH                | 04:47 |       |        |                                        |
|                                          | 04:46 |       |        | STEAL by TROCHA-MORELOS,TONNY          |
|                                          | 04:41 | 41-34 | H 7    | GOOD! JUMPER by HOUSE,DANUEL           |
| MISSED JUMPER by ROACH JR.,KERWIN        | 04:25 |       |        |                                        |
| REBOUND (OFF) by LAMMERT,CONNOR          | 04:25 |       |        | ==::::                                 |
|                                          | 04:18 |       |        | FOUL by COLLINS, ANTHONY               |