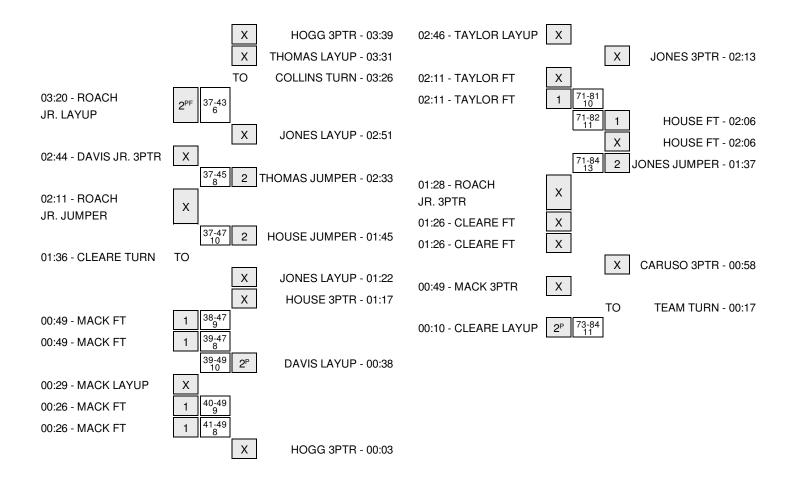

| VISITORS: Texas                          | Time  | Score | Margin | HOME: Texas A&M                        |
|------------------------------------------|-------|-------|--------|----------------------------------------|
|                                          | 07:51 |       |        | REBOUND (DEF) by GILDER,ADMON          |
|                                          | 07:45 |       |        | MISSED 3PTR by HOUSE,DANUEL            |
| REBOUND (DEF) by HOLLAND, DEMARCUS       | 07:45 |       |        |                                        |
| GOOD! 3PTR by DAVIS JR.,ERIC [FB]        | 07:34 | 30-27 | H 3    |                                        |
| ASSIST by HOLLAND, DEMARCUS              | 07:34 |       |        |                                        |
|                                          | 07:20 |       |        | MISSED DUNK by HOUSE, DANUEL           |
| REBOUND (DEF) by DAVIS JR.,ERIC          | 07:20 |       |        |                                        |
| TURNOVER by DAVIS JR.,ERIC               | 07:14 |       |        |                                        |
|                                          | 07:13 |       |        | STEAL by DAVIS,TYLER                   |
| FOUL by IBEH,PRINCE                      | 07:11 |       |        |                                        |
|                                          | 07:11 | 31-27 | H 4    | GOOD! FT by HOUSE,DANUEL               |
|                                          | 07:11 |       |        | MISSED FT by HOUSE, DANUEL             |
| REBOUND (DEF) by IBEH,PRINCE             | 07:11 |       |        |                                        |
| MISSED 3PTR by DAVIS JR.,ERIC            | 06:49 |       |        |                                        |
|                                          | 06:49 |       |        | REBOUND (DEF) by COLLINS, ANTHONY      |
| FOUL by RIDLEY, CAMERON                  | 06:41 |       |        |                                        |
|                                          | 06:41 | 32-27 | H 5    | GOOD! FT by DAVIS,TYLER                |
|                                          | 06:41 | 33-27 | H 6    | GOOD! FT by DAVIS,TYLER                |
| SUB IN: TAYLOR,ISAIAH                    | 06:41 |       |        |                                        |
| SUB IN: LAMMERT,CONNOR                   | 06:41 |       |        |                                        |
| SUB IN: ROACH JR.,KERWIN                 | 06:41 |       |        |                                        |
| SUB OUT: IBEH,PRINCE                     | 06:41 |       |        |                                        |
| SUB OUT: FELIX,JAVAN                     | 06:41 |       |        |                                        |
| SUB OUT: DAVIS JR.,ERIC                  | 06:41 |       |        |                                        |
| MISSED LAYUP by RIDLEY, CAMERON          | 06:26 |       |        |                                        |
| REBOUND (OFF) by LAMMERT,CONNOR          | 06:26 |       |        |                                        |
| GOOD! LAYUP by LAMMERT,CONNOR [PNT]      | 06:25 | 33-29 | H 4    |                                        |
|                                          | 06:25 |       |        | FOUL by GILDER,ADMON                   |
| GOOD! FT by LAMMERT, CONNOR              | 06:25 | 33-30 | H 3    |                                        |
|                                          | 06:25 |       |        | SUB IN: THOMAS,ELIJAH                  |
|                                          | 06:25 |       |        | SUB OUT: DAVIS,TYLER                   |
|                                          | 06:13 |       |        | MISSED 3PTR by HOUSE,DANUEL            |
| REBOUND (DEF) by TAYLOR,ISAIAH           | 06:13 |       |        |                                        |
| GOOD! DUNK by HOLLAND, DEMARCUS [FB/PNT] | 06:07 | 33-32 | H 1    |                                        |
| ASSIST by TAYLOR,ISAIAH                  | 06:07 |       |        |                                        |
|                                          | 05:51 |       |        | MISSED JUMPER by GILDER,ADMON          |
|                                          | 05:51 |       |        | REBOUND (OFF) by TROCHA-MORELOS, TONNY |
|                                          | 05:40 | 36-32 | H 4    | GOOD! 3PTR by HOUSE,DANUEL             |
|                                          | 05:40 |       |        | ASSIST by TROCHA-MORELOS,TONNY         |
|                                          | 05:22 |       |        | FOUL by HOUSE,DANUEL                   |
| GOOD! FT by RIDLEY, CAMERON              | 05:22 | 36-33 | H 3    |                                        |
| GOOD! FT by RIDLEY,CAMERON               | 05:22 | 36-34 | H 2    |                                        |
|                                          | 05:22 |       |        | SUB IN: HOGG,DJ                        |
|                                          | 05:22 |       |        | SUB OUT: GILDER,ADMON                  |
|                                          | 05:09 | 39-34 | H 5    | GOOD! 3PTR by HOGG,DJ                  |
|                                          | 05:09 |       |        | ASSIST by COLLINS,ANTHONY              |
| TURNOVER by TAYLOR,ISAIAH                | 04:47 |       |        |                                        |
|                                          | 04:46 |       |        | STEAL by TROCHA-MORELOS,TONNY          |
|                                          | 04:41 | 41-34 | H 7    | GOOD! JUMPER by HOUSE,DANUEL           |
| MISSED JUMPER by ROACH JR.,KERWIN        | 04:25 |       |        |                                        |
| REBOUND (OFF) by LAMMERT,CONNOR          | 04:25 |       |        | ==::::                                 |
|                                          | 04:18 |       |        | FOUL by COLLINS, ANTHONY               |