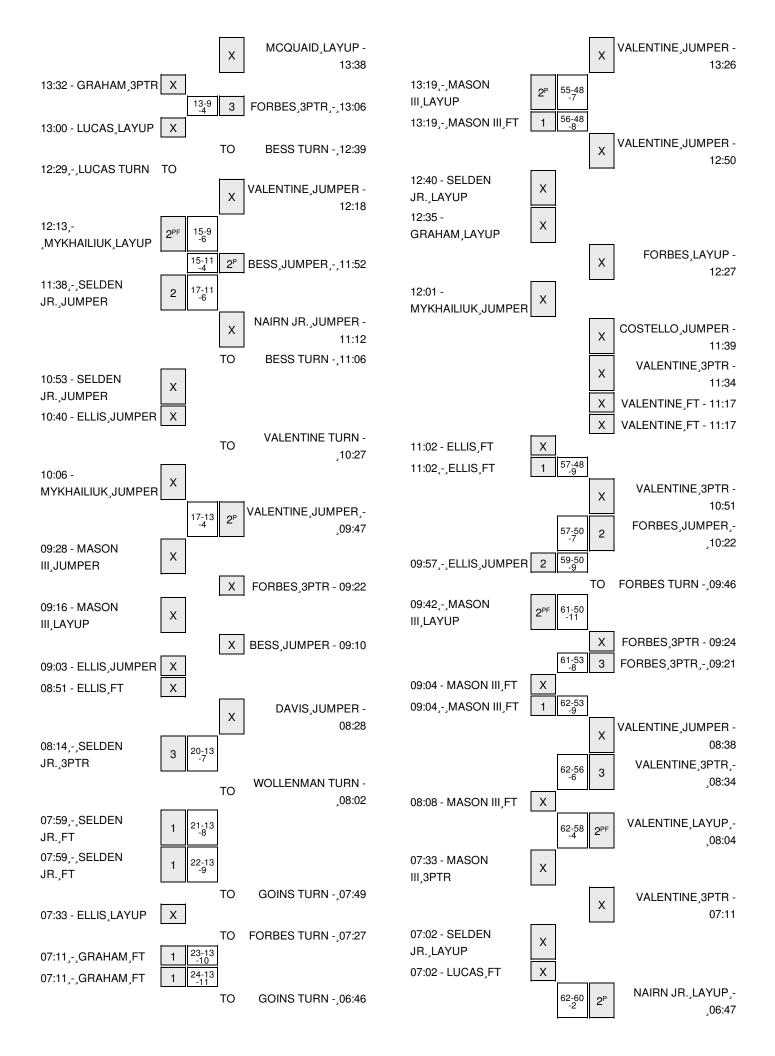

### Kansas Jayhawks vs Michigan State Spart 11/17/2015; 9:15 pm at United Center Chicago, IL Period 2 Play-By-Play

| VISITORS: Kansas Jayhawks            | Time  | Score | Margin | HOME: Michigan State Spart          |
|--------------------------------------|-------|-------|--------|-------------------------------------|
|                                      | 20:00 |       |        | SUB IN: DAVIS, DEYONTA              |
|                                      | 20:00 |       |        | SUB OUT: COSTELLO, MATT             |
| MISSED LAYUP by MASON III,FRANK      | 19:44 |       |        |                                     |
| REBOUND (OFF) by TRAYLOR, JAMARI     | 19:44 |       |        |                                     |
| GOOD! LAYUP by TRAYLOR, JAMARI [PNT] | 19:42 | 35-43 | V 8    |                                     |
|                                      | 19:27 | 38-43 | V 5    | GOOD! 3PTR by VALENTINE, DENZEL     |
|                                      | 19:27 |       |        | ASSIST by NAIRN JR.,LOURAWLS        |
|                                      | 19:11 |       |        | FOUL by DAVIS, DEYONTA              |
|                                      | 19:11 |       |        | SUB IN: HARRIS,ERON                 |
|                                      | 19:11 |       |        | SUB OUT: FORBES,BRYN                |
| TURNOVER by SELDEN JR., WAYNE        | 19:08 |       |        |                                     |
|                                      | 18:44 | 40-43 | V 3    | GOOD! JUMPER by VALENTINE, DENZEL   |
| GOOD! LAYUP by ELLIS,PERRY [PNT]     | 18:31 | 40-45 | V 5    |                                     |
| ASSIST by MASON III,FRANK            | 18:31 |       |        |                                     |
|                                      | 18:26 |       |        | MISSED 3PTR by VALENTINE, DENZEL    |
| REBOUND (DEF) by GRAHAM, DEVONTE'    | 18:26 |       |        |                                     |
|                                      | 18:05 |       |        | FOUL by DAVIS, DEYONTA              |
| GOOD! FT by TRAYLOR, JAMARI          | 18:05 | 40-46 | V 6    |                                     |
| GOOD! FT by TRAYLOR, JAMARI          | 18:05 | 40-47 | V 7    |                                     |
|                                      | 17:48 |       |        | MISSED LAYUP by HARRIS, ERON        |
|                                      | 17:48 |       |        | REBOUND (OFF) by DAVIS, DEYONTA     |
|                                      | 17:46 | 42-47 | V 5    | GOOD! LAYUP by DAVIS, DEYONTA [PNT] |
|                                      | 17:39 |       |        | FOUL by DAVIS, DEYONTA              |
| GOOD! FT by TRAYLOR, JAMARI          | 17:39 | 42-48 | V 6    |                                     |
| GOOD! FT by TRAYLOR, JAMARI          | 17:39 | 42-49 | V 7    |                                     |
|                                      | 17:39 |       |        | SUB IN: COSTELLO, MATT              |
|                                      | 17:39 |       |        | SUB OUT: DAVIS, DEYONTA             |
|                                      | 17:18 |       |        | MISSED JUMPER by NAIRN JR.,LOURAWLS |
| REBOUND (DEF) by TRAYLOR, JAMARI     | 17:18 |       |        |                                     |
| MISSED 3PTR by MASON III,FRANK       | 17:09 |       |        |                                     |
|                                      | 17:09 |       |        | REBOUND (DEF) by COSTELLO, MATT     |
| FOUL by TRAYLOR, JAMARI              | 17:08 |       |        |                                     |
| SUB IN: LUCAS,LANDEN                 | 17:08 |       |        |                                     |
| SUB OUT: TRAYLOR, JAMARI             | 17:08 |       |        |                                     |
|                                      | 17:08 |       |        | SUB IN: FORBES,BRYN                 |
|                                      | 17:08 |       |        | SUB OUT: NAIRN JR.,LOURAWLS         |
|                                      | 16:53 |       |        | TURNOVER by HARRIS, ERON            |
| STEAL by ELLIS,PERRY                 | 16:52 |       |        |                                     |
| MISSED LAYUP by ELLIS, PERRY         | 16:48 |       |        |                                     |
| REBOUND (OFF) by TEAM                | 16:48 |       |        |                                     |
| MISSED LAYUP by MASON III,FRANK      | 16:36 |       |        |                                     |
|                                      | 16:36 |       |        | REBOUND (DEF) by COSTELLO,MATT      |
|                                      | 16:27 | 44-49 | V 5    | GOOD! DUNK by COSTELLO,MATT [PNT]   |
|                                      | 16:27 |       |        | ASSIST by VALENTINE, DENZEL         |
| MISSED 3PTR by SELDEN JR., WAYNE     | 16:06 |       |        |                                     |
|                                      | 16:06 |       |        | REBOUND (DEF) by VALENTINE, DENZEL  |
|                                      | 15:51 | 46-49 | V 3    | GOOD! LAYUP by HARRIS,ERON [PNT]    |