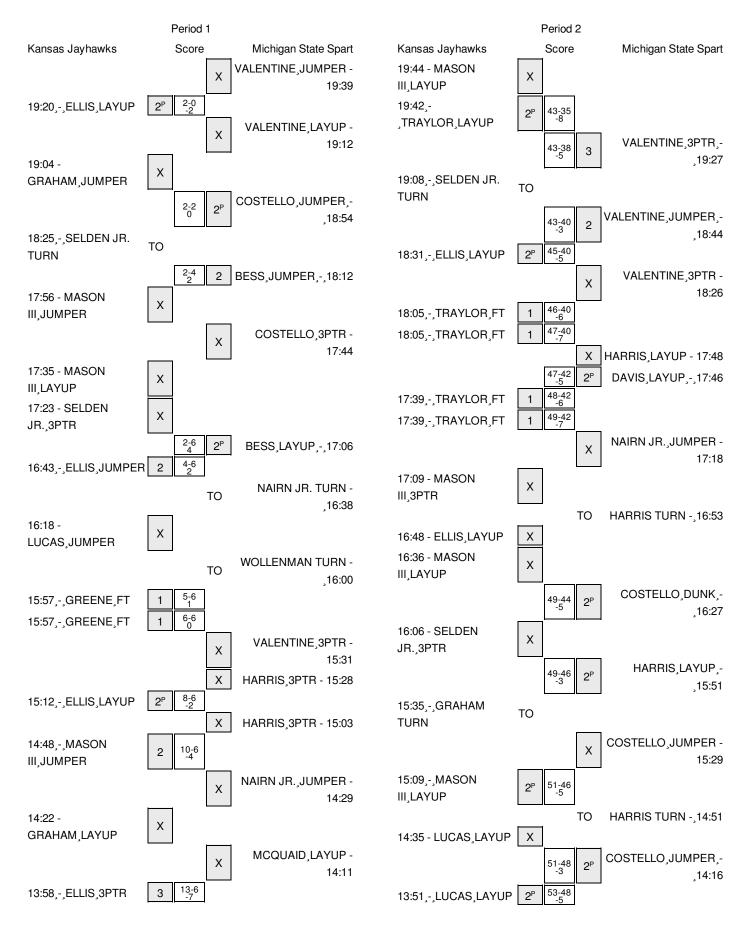

### Kansas Jayhawks vs Michigan State Spart 11/17/2015; 9:15 pm at United Center Chicago, IL Period 1 Play-By-Play

| VISITORS: Kansas Jayhawks         | Time  | Score | Margin | HOME: Michigan State Spart           |
|-----------------------------------|-------|-------|--------|--------------------------------------|
| -                                 | 19:39 |       |        | MISSED JUMPER by VALENTINE, DENZEL   |
| REBOUND (DEF) by TRAYLOR, JAMARI  | 19:39 |       |        |                                      |
| GOOD! LAYUP by ELLIS,PERRY [PNT]  | 19:20 | 0-2   | V 2    |                                      |
| ASSIST by GRAHAM, DEVONTE'        | 19:20 |       |        |                                      |
|                                   | 19:12 |       |        | MISSED LAYUP by VALENTINE, DENZEL    |
| REBOUND (DEF) by ELLIS,PERRY      | 19:12 |       |        |                                      |
| MISSED JUMPER by GRAHAM, DEVONTE' | 19:04 |       |        |                                      |
|                                   | 19:04 |       |        | REBOUND (DEF) by BESS,JAVON          |
|                                   | 18:54 | 2-2   | T      | GOOD! JUMPER by COSTELLO, MATT [PNT] |
|                                   | 18:54 |       |        | ASSIST by VALENTINE, DENZEL          |
|                                   | 18:37 |       |        | FOUL by NAIRN JR.,LOURAWLS           |
| FOUL by SELDEN JR., WAYNE         | 18:25 |       |        |                                      |
| TURNOVER by SELDEN JR., WAYNE     | 18:25 |       |        |                                      |
|                                   | 18:12 | 4-2   | H 2    | GOOD! JUMPER by BESS, JAVON          |
|                                   | 18:12 |       |        | ASSIST by VALENTINE, DENZEL          |
| MISSED JUMPER by MASON III,FRANK  | 17:56 |       |        |                                      |
|                                   | 17:56 |       |        | REBOUND (DEF) by COSTELLO, MATT      |
|                                   | 17:44 |       |        | MISSED 3PTR by COSTELLO, MATT        |
| REBOUND (DEF) by MASON III,FRANK  | 17:44 |       |        |                                      |
| MISSED LAYUP by MASON III,FRANK   | 17:35 |       |        |                                      |
| REBOUND (OFF) by TRAYLOR, JAMARI  | 17:35 |       |        |                                      |
|                                   | 17:27 |       |        | FOUL by COSTELLO, MATT               |
|                                   | 17:27 |       |        | SUB IN: DAVIS, DEYONTA               |
|                                   | 17:27 |       |        | SUB OUT: COSTELLO,MATT               |
| MISSED 3PTR by SELDEN JR., WAYNE  | 17:23 |       |        |                                      |
|                                   | 17:23 |       |        | REBOUND (DEF) by VALENTINE, DENZEL   |
|                                   | 17:06 | 6-2   | H 4    | GOOD! LAYUP by BESS, JAVON [PNT]     |
|                                   | 17:06 |       |        | ASSIST by VALENTINE, DENZEL          |
| GOOD! JUMPER by ELLIS,PERRY       | 16:43 | 6-4   | H 2    |                                      |
| ASSIST by GRAHAM, DEVONTE'        | 16:43 |       |        |                                      |
|                                   | 16:38 |       |        | TURNOVER by NAIRN JR.,LOURAWLS       |
| SUB IN: LUCAS,LANDEN              | 16:38 |       |        |                                      |
| SUB IN: GREENE,BRANNEN            | 16:38 |       |        |                                      |
| SUB OUT: SELDEN JR., WAYNE        | 16:38 |       |        |                                      |
| SUB OUT: TRAYLOR, JAMARI          | 16:38 |       |        |                                      |
|                                   | 16:38 |       |        | SUB IN: WOLLENMAN, COLBY             |
|                                   | 16:38 |       |        | SUB IN: MCQUAID,MATT                 |
|                                   | 16:38 |       |        | SUB IN: HARRIS,ERON                  |
|                                   | 16:38 |       |        | SUB OUT: BESS,JAVON                  |
|                                   | 16:38 |       |        | SUB OUT: FORBES,BRYN                 |
|                                   | 16:38 |       |        | SUB OUT: NAIRN JR.,LOURAWLS          |
| MISSED JUMPER by LUCAS,LANDEN     | 16:18 |       |        |                                      |
|                                   | 16:18 |       |        | REBOUND (DEF) by DAVIS, DEYONTA      |
|                                   | 16:00 |       |        | TURNOVER by WOLLENMAN, COLBY         |
| STEAL by GRAHAM,DEVONTE'          | 15:58 |       |        |                                      |
|                                   | 15:57 |       |        | FOUL by HARRIS,ERON                  |
| TIMEOUT MEDIA                     | 15:57 |       |        |                                      |

| VISITORS: Kansas Jayhawks        | Time  | Score | Margin | HOME: Michigan State Spart          |
|----------------------------------|-------|-------|--------|-------------------------------------|
| GOOD! FT by GREENE,BRANNEN       | 15:57 | 6-5   | H 1    |                                     |
| GOOD! FT by GREENE, BRANNEN      | 15:57 | 6-6   | Т      |                                     |
|                                  | 15:31 |       |        | MISSED 3PTR by VALENTINE, DENZEL    |
|                                  | 15:31 |       |        | REBOUND (OFF) by DAVIS, DEYONTA     |
|                                  | 15:28 |       |        | MISSED 3PTR by HARRIS,ERON          |
| REBOUND (DEF) by LUCAS,LANDEN    | 15:28 |       |        |                                     |
| GOOD! LAYUP by ELLIS,PERRY [PNT] | 15:12 | 6-8   | V 2    |                                     |
| ASSIST by GRAHAM, DEVONTE'       | 15:12 |       |        |                                     |
|                                  | 15:03 |       |        | MISSED 3PTR by HARRIS, ERON         |
| REBOUND (DEF) by MASON III,FRANK | 15:03 |       |        |                                     |
|                                  | 14:56 |       |        | FOUL by HARRIS,ERON                 |
|                                  | 14:56 |       |        | SUB IN: FORBES,BRYN                 |
|                                  | 14:56 |       |        | SUB IN: NAIRN JR.,LOURAWLS          |
|                                  | 14:56 |       |        | SUB OUT: HARRIS,ERON                |
|                                  | 14:56 |       |        | SUB OUT: VALENTINE, DENZEL          |
| GOOD! JUMPER by MASON III,FRANK  | 14:48 | 6-10  | V 4    |                                     |
| ASSIST by GREENE, BRANNEN        | 14:48 |       |        |                                     |
|                                  | 14:29 |       |        | MISSED JUMPER by NAIRN JR.,LOURAWLS |
| REBOUND (DEF) by LUCAS, LANDEN   | 14:29 |       |        |                                     |
| MISSED LAYUP by GRAHAM, DEVONTE' | 14:22 |       |        |                                     |
|                                  | 14:22 |       |        | REBOUND (DEF) by MCQUAID, MATT      |
|                                  | 14:11 |       |        | MISSED LAYUP by MCQUAID,MATT        |
| REBOUND (DEF) by LUCAS,LANDEN    | 14:11 |       |        |                                     |
| GOOD! 3PTR by ELLIS,PERRY        | 13:58 | 6-13  | V 7    |                                     |
|                                  | 13:38 |       |        | MISSED LAYUP by MCQUAID,MATT        |
| REBOUND (DEF) by LUCAS,LANDEN    | 13:38 |       |        |                                     |
| MISSED 3PTR by GRAHAM, DEVONTE'  | 13:32 |       |        |                                     |
|                                  | 13:32 |       |        | REBOUND (DEF) by WOLLENMAN, COLBY   |
| FOUL by GREENE, BRANNEN          | 13:12 |       |        |                                     |
| SUB IN: BRAGG JR.,CARLTON        | 13:12 |       |        |                                     |
| SUB IN: MYKHAILIUK,SVI           | 13:12 |       |        |                                     |
| SUB OUT: GRAHAM, DEVONTE'        | 13:12 |       |        |                                     |
| SUB OUT: ELLIS,PERRY             | 13:12 |       |        |                                     |
|                                  | 13:12 |       |        | SUB IN: COSTELLO,MATT               |
|                                  | 13:12 |       |        | SUB IN: BESS,JAVON                  |
|                                  | 13:12 |       |        | SUB IN: VALENTINE, DENZEL           |
|                                  | 13:12 |       |        | SUB OUT: WOLLENMAN, COLBY           |
|                                  | 13:12 |       |        | SUB OUT: MCQUAID,MATT               |
|                                  | 13:12 |       |        | SUB OUT: DAVIS, DEYONTA             |
|                                  | 13:06 | 9-13  | V 4    | GOOD! 3PTR by FORBES,BRYN           |
|                                  | 13:06 |       |        | ASSIST by VALENTINE, DENZEL         |
| MISSED LAYUP by LUCAS,LANDEN     | 13:00 |       |        | •                                   |
| •                                | 13:00 |       |        | REBOUND (DEF) by VALENTINE, DENZEL  |
| SUB IN: SELDEN JR., WAYNE        | 12:40 |       |        | · / /                               |
| SUB OUT: GREENE, BRANNEN         | 12:40 |       |        |                                     |
| ,                                | 12:39 |       |        | FOUL by BESS,JAVON                  |
|                                  | 12:39 |       |        | TURNOVER by BESS,JAVON              |
| FOUL by LUCAS,LANDEN             | 12:29 |       |        |                                     |
| TURNOVER by LUCAS,LANDEN         | 12:29 |       |        |                                     |
| SUB IN: TRAYLOR, JAMARI          | 12:29 |       |        |                                     |
| SUB OUT: LUCAS,LANDEN            | 12:29 |       |        |                                     |
| 552 551. E557.G,E 1115E11        | 12:18 |       |        | MISSED JUMPER by VALENTINE, DENZEL  |
|                                  | 12.10 |       |        | modes down triby vacciving, beinge  |

| VISITORS: Kansas Jayhawks                       | Time  | Score | Margin     | HOME: Michigan State Spart                  |
|-------------------------------------------------|-------|-------|------------|---------------------------------------------|
| REBOUND (DEF) by MYKHAILIUK,SVI                 | 12:18 |       |            | Ū.                                          |
| GOOD! LAYUP by MYKHAILIUK,SVI [FB/PNT]          | 12:13 | 9-15  | V 6        |                                             |
|                                                 | 11:52 | 11-15 | V 4        | GOOD! JUMPER by BESS, JAVON [PNT]           |
|                                                 | 11:52 |       |            | ASSIST by NAIRN JR.,LOURAWLS                |
| GOOD! JUMPER by SELDEN JR., WAYNE               | 11:38 | 11-17 | V 6        |                                             |
| FOUL by MASON III,FRANK                         | 11:28 |       |            |                                             |
|                                                 | 11:28 |       |            | TIMEOUT MEDIA                               |
| SUB IN: ELLIS,PERRY                             | 11:28 |       |            |                                             |
| SUB IN: GRAHAM, DEVONTE'                        | 11:28 |       |            |                                             |
| SUB OUT: MASON III,FRANK                        | 11:28 |       |            |                                             |
| SUB OUT: BRAGG JR., CARLTON                     | 11:28 |       |            |                                             |
|                                                 | 11:12 |       |            | MISSED JUMPER by NAIRN JR.,LOURAWLS         |
|                                                 | 11:12 |       |            | REBOUND (OFF) by COSTELLO,MATT              |
|                                                 | 11:06 |       |            | TURNOVER by BESS,JAVON                      |
| MISSED JUMPER by SELDEN JR., WAYNE              | 10:53 |       |            | ,                                           |
| •                                               | 10:53 |       |            | BLOCK by BESS,JAVON                         |
| REBOUND (OFF) by TEAM                           | 10:53 |       |            | •                                           |
| MISSED JUMPER by ELLIS,PERRY                    | 10:40 |       |            |                                             |
|                                                 | 10:40 |       |            | REBOUND (DEF) by COSTELLO,MATT              |
|                                                 | 10:27 |       |            | FOUL by VALENTINE, DENZEL                   |
|                                                 | 10:27 |       |            | TURNOVER by VALENTINE, DENZEL               |
| MISSED JUMPER by MYKHAILIUK,SVI                 | 10:06 |       |            | TOTALO VELLO, VILLIATINE, DELIVERE          |
| MICCED COMPLETEDY MITTER MEIOTO, CVT            | 10:06 |       |            | REBOUND (DEF) by TEAM                       |
| SUB IN: MASON III,FRANK                         | 10:02 |       |            | TIEBOOND (BEI ) by TEAN                     |
| SUB OUT: MYKHAILIUK,SVI                         | 10:02 |       |            |                                             |
| OOD OOT. WITH IMEION,OVI                        | 10:02 |       |            | SUB IN: DAVIS,DEYONTA                       |
|                                                 | 10:02 |       |            | SUB IN: MCQUAID,MATT                        |
|                                                 | 10:02 |       |            | SUB OUT: COSTELLO,MATT                      |
|                                                 | 10:02 |       |            | SUB OUT: NAIRN JR.,LOURAWLS                 |
|                                                 | 09:47 | 13-17 | V 4        | GOOD! JUMPER by VALENTINE, DENZEL [PNT]     |
| MISSED JUMPER by MASON III,FRANK                | 09:28 | 10 17 | <b>V</b> • | GOOD: OOM! EIT BY VALEIVIINE, DENZEE [FIVT] |
| inicold comment by invicory in, i to the        | 09:28 |       |            | BLOCK by DAVIS,DEYONTA                      |
|                                                 | 09:24 |       |            | REBOUND (DEF) by VALENTINE, DENZEL          |
|                                                 | 09:22 |       |            | MISSED 3PTR by FORBES,BRYN                  |
| REBOUND (DEF) by TRAYLOR, JAMARI                | 09:22 |       |            | MIOOLE SI TIT SY I OTIBLE, BITTIN           |
| MISSED LAYUP by MASON III,FRANK                 | 09:16 |       |            |                                             |
| WIGGED EXTOR BY WINGOIN III, I TIMINI           | 09:16 |       |            | REBOUND (DEF) by VALENTINE, DENZEL          |
|                                                 | 09:10 |       |            | MISSED JUMPER by BESS, JAVON                |
| REBOUND (DEF) by ELLIS,PERRY                    | 09:10 |       |            | WIGGED COMIT ETT BY BEGG, DAVOIN            |
| MISSED JUMPER by ELLIS, PERRY                   | 09:03 |       |            |                                             |
| MIGGED COMITETEDY ELLIO, I ETHTI                | 09:03 |       |            | BLOCK by BESS,JAVON                         |
| REBOUND (OFF) by TEAM                           | 09:03 |       |            | BEOOK BY BEOGGIAVOR                         |
| SUB IN: LUCAS,LANDEN                            | 09:03 |       |            |                                             |
| SUB OUT: TRAYLOR, JAMARI                        | 09:03 |       |            |                                             |
| COB COT. THAT ECT (,OT WAY WITH                 | 09:03 |       |            | SUB IN: ELLIS III,ALVIN                     |
|                                                 | 09:03 |       |            | SUB OUT: FORBES,BRYN                        |
|                                                 | 08:51 |       |            | FOUL by BESS, JAVON                         |
| MISSED FT by ELLIS,PERRY                        | 08:51 |       |            | TOOL BY BESS, SAVON                         |
| IVIIOOLD I I DY LLLIO,FERRI                     | 08:51 |       |            | REBOUND (DEF) by TEAM                       |
| FOUL by LUCAS,LANDEN                            | 08:51 |       |            | REDUCIND (DEF) BY TEAM                      |
| •                                               | 08:51 |       |            |                                             |
| SUB IN: BRAGG JR.,CARLTON SUB OUT: LUCAS,LANDEN | 08:51 |       |            |                                             |
| SOD SOT. LOUAS,LAINDEN                          | 10.00 |       |            |                                             |

| VISITORS: Kansas Jayhawks           | Time  | Score | Margin | HOME: Michigan State Spart                |
|-------------------------------------|-------|-------|--------|-------------------------------------------|
|                                     | 08:51 |       |        | SUB IN: WOLLENMAN, COLBY                  |
|                                     | 08:51 |       |        | SUB OUT: BESS,JAVON                       |
|                                     | 08:28 |       |        | MISSED JUMPER by DAVIS, DEYONTA           |
| REBOUND (DEF) by MASON III,FRANK    | 08:28 |       |        |                                           |
| GOOD! 3PTR by SELDEN JR.,WAYNE      | 08:14 | 13-20 | V 7    |                                           |
|                                     | 08:02 |       |        | TURNOVER by WOLLENMAN, COLBY              |
| STEAL by SELDEN JR.,WAYNE           | 08:00 |       |        |                                           |
|                                     | 07:59 |       |        | FOUL by WOLLENMAN, COLBY                  |
| TIMEOUT MEDIA                       | 07:59 |       |        |                                           |
| GOOD! FT by SELDEN JR.,WAYNE        | 07:59 | 13-21 | V 8    |                                           |
| GOOD! FT by SELDEN JR.,WAYNE        | 07:59 | 13-22 | V 9    |                                           |
|                                     | 07:59 |       |        | SUB IN: FORBES,BRYN                       |
|                                     | 07:59 |       |        | SUB IN: GOINS,KENNY                       |
|                                     | 07:59 |       |        | SUB OUT: WOLLENMAN, COLBY                 |
|                                     | 07:59 |       |        | SUB OUT: MCQUAID,MATT                     |
|                                     | 07:49 |       |        | FOUL by GOINS,KENNY                       |
|                                     | 07:49 |       |        | TURNOVER by GOINS,KENNY                   |
| MISSED LAYUP by ELLIS,PERRY         | 07:33 |       |        | TOTATO VETT BY GOING, KEINIT              |
| WIGGED EXTOR BY ELLIO, ETHY         | 07:33 |       |        | BLOCK by GOINS,KENNY                      |
|                                     | 07:33 |       |        | REBOUND (DEF) by VALENTINE, DENZEL        |
|                                     | 07:31 |       |        | TURNOVER by FORBES,BRYN                   |
|                                     | 07:27 |       |        |                                           |
| OCCUPATION OF VIOLET                | -     | 10.00 | V 40   | FOUL by FORBES,BRYN                       |
| GOOD! FT by GRAHAM, DEVONTE'        | 07:11 | 13-23 | V 10   |                                           |
| GOOD! FT by GRAHAM,DEVONTE'         | 07:11 | 13-24 | V 11   |                                           |
| FOUL by SELDEN JR.,WAYNE            | 06:59 |       |        |                                           |
| SUB IN: MYKHAILIUK,SVI              | 06:59 |       |        |                                           |
| SUB OUT: SELDEN JR.,WAYNE           | 06:59 |       |        |                                           |
|                                     | 06:46 |       |        | TURNOVER by GOINS,KENNY                   |
| STEAL by MASON III,FRANK            | 06:45 |       |        |                                           |
| MISSED LAYUP by ELLIS,PERRY         | 06:39 |       |        |                                           |
|                                     | 06:39 |       |        | BLOCK by DAVIS, DEYONTA                   |
| REBOUND (OFF) by ELLIS, PERRY       | 06:37 |       |        |                                           |
| GOOD! LAYUP by ELLIS,PERRY [PNT]    | 06:35 | 13-26 | V 13   |                                           |
|                                     | 06:31 | 15-26 | V 11   | GOOD! LAYUP by VALENTINE, DENZEL [FB/PNT] |
| GOOD! JUMPER by BRAGG JR.,CARLTON   | 06:18 | 15-28 | V 13   |                                           |
| ASSIST by GRAHAM,DEVONTE'           | 06:18 |       |        |                                           |
| FOUL by MYKHAILIUK,SVI              | 06:03 |       |        |                                           |
|                                     | 06:03 | 16-28 | V 12   | GOOD! FT by FORBES,BRYN                   |
|                                     | 06:03 | 17-28 | V 11   | GOOD! FT by FORBES,BRYN                   |
| SUB IN: MICKELSON,HUNTER            | 06:03 |       |        | •                                         |
| SUB OUT: ELLIS,PERRY                | 06:03 |       |        |                                           |
| ·                                   | 06:03 |       |        | SUB IN: COSTELLO,MATT                     |
|                                     | 06:03 |       |        | SUB IN: HARRIS,ERON                       |
|                                     | 06:03 |       |        | SUB OUT: ELLIS III,ALVIN                  |
|                                     | 06:03 |       |        | SUB OUT: DAVIS, DEYONTA                   |
| MISSED 3PTR by GRAHAM,DEVONTE'      | 05:39 |       |        | GGD GGT. DAVIO, DETONTA                   |
| WINDSED OF TITUS GITATIANI, DEVOIVE | 05:39 |       |        | REBOUND (DEF) by GOINS,KENNY              |
|                                     |       | 20.00 | V 8    |                                           |
|                                     | 05:31 | 20-28 | V Ø    | GOOD! 3PTR by FORBES,BRYN [FB]            |
| MICOED HIMDED L. MAZZIANINIZOV      | 05:31 |       |        | ASSIST by VALENTINE,DENZEL                |
| MISSED JUMPER by MYKHAILIUK,SVI     | 05:16 |       |        |                                           |
|                                     | 05:16 |       |        | REBOUND (DEF) by TEAM                     |
| FOUL by MICKELSON,HUNTER            | 05:13 |       |        |                                           |

| VISITORS: Kansas Jayhawks            | Time  | Score | Margin | HOME: Michigan State Spart              |
|--------------------------------------|-------|-------|--------|-----------------------------------------|
|                                      | 05:13 | 21-28 | V 7    | GOOD! FT by COSTELLO,MATT               |
|                                      | 05:13 | 22-28 | V 6    | GOOD! FT by COSTELLO,MATT               |
| GOOD! JUMPER by BRAGG JR.,CARLTON    | 04:58 | 22-30 | V 8    |                                         |
| ASSIST by MYKHAILIUK,SVI             | 04:58 |       |        |                                         |
|                                      | 04:45 | 24-30 | V 6    | GOOD! JUMPER by VALENTINE, DENZEL [PNT] |
| GOOD! LAYUP by MASON III,FRANK [PNT] | 04:32 | 24-32 | V 8    |                                         |
|                                      | 04:10 |       |        | MISSED 3PTR by FORBES,BRYN              |
| REBOUND (DEF) by MASON III,FRANK     | 04:10 |       |        |                                         |
|                                      | 03:59 |       |        | FOUL by HARRIS,ERON                     |
| TIMEOUT media                        | 03:59 |       |        |                                         |
| GOOD! FT by MYKHAILIUK,SVI           | 03:59 | 24-33 | V 9    |                                         |
| GOOD! FT by MYKHAILIUK,SVI           | 03:59 | 24-34 | V 10   |                                         |
| SUB IN: GREENE,BRANNEN               | 03:59 |       |        |                                         |
| SUB OUT: MASON III,FRANK             | 03:59 |       |        |                                         |
|                                      | 03:59 |       |        | SUB IN: MCQUAID,MATT                    |
|                                      | 03:59 |       |        | SUB IN: WOLLENMAN, COLBY                |
|                                      | 03:59 |       |        | SUB OUT: HARRIS,ERON                    |
|                                      | 03:59 |       |        | SUB OUT: GOINS,KENNY                    |
|                                      | 03:45 |       |        | MISSED 3PTR by VALENTINE, DENZEL        |
| REBOUND (DEF) by MICKELSON, HUNTER   | 03:45 |       |        |                                         |
| SUB IN: ELLIS,PERRY                  | 03:28 |       |        |                                         |
| SUB OUT: MICKELSON, HUNTER           | 03:28 |       |        |                                         |
| MISSED 3PTR by GRAHAM, DEVONTE'      | 03:15 |       |        |                                         |
|                                      | 03:15 |       |        | REBOUND (DEF) by COSTELLO,MATT          |
|                                      | 03:06 |       |        | MISSED LAYUP by VALENTINE, DENZEL       |
|                                      | 03:06 |       |        | REBOUND (OFF) by WOLLENMAN, COLBY       |
|                                      | 03:04 |       |        | MISSED LAYUP by WOLLENMAN, COLBY        |
|                                      | 03:04 |       |        | REBOUND (OFF) by WOLLENMAN, COLBY       |
|                                      | 03:01 | 27-34 | V 7    | GOOD! 3PTR by MCQUAID,MATT              |
|                                      | 03:01 |       |        | ASSIST by WOLLENMAN, COLBY              |
| GOOD! LAYUP by ELLIS,PERRY [PNT]     | 02:37 | 27-36 | V 9    |                                         |
| ASSIST by MYKHAILIUK,SVI             | 02:37 |       |        |                                         |
|                                      | 02:27 |       |        | FOUL by WOLLENMAN, COLBY                |
|                                      | 02:27 |       |        | TURNOVER by WOLLENMAN, COLBY            |
| SUB IN: MASON III,FRANK              | 02:27 |       |        |                                         |
| SUB IN: TRAYLOR, JAMARI              | 02:27 |       |        |                                         |
| SUB OUT: MYKHAILIUK,SVI              | 02:27 |       |        |                                         |
| SUB OUT: BRAGG JR.,CARLTON           | 02:27 |       |        |                                         |
| MISSED LAYUP by GRAHAM, DEVONTE'     | 02:05 |       |        |                                         |
|                                      | 02:05 |       |        | REBOUND (DEF) by TEAM                   |
|                                      | 02:03 |       |        | SUB IN: DAVIS,DEYONTA                   |
|                                      | 02:03 |       |        | SUB OUT: WOLLENMAN, COLBY               |
|                                      | 01:49 | 29-36 | V 7    | GOOD! JUMPER by COSTELLO, MATT [PNT]    |
|                                      | 01:49 |       |        | ASSIST by VALENTINE, DENZEL             |
|                                      | 01:38 |       |        | FOUL by COSTELLO,MATT                   |
|                                      | 01:38 |       |        | FOUL (TECH) by COSTELLO,MATT            |
|                                      | 01:38 |       |        | FOUL by COSTELLO,MATT                   |
| GOOD! FT by GREENE, BRANNEN          | 01:38 | 29-37 | V 8    |                                         |
| GOOD! FT by GREENE, BRANNEN          | 01:38 | 29-38 | V 9    |                                         |
| GOOD! FT by ELLIS,PERRY              | 01:38 | 29-39 | V 10   |                                         |
| MISSED FT by ELLIS, PERRY            | 01:38 |       |        |                                         |
|                                      | 01:38 |       |        | REBOUND (DEF) by VALENTINE, DENZEL      |

| VISITORS: Kansas Jayhawks   | Time  | Score | Margin | HOME: Michigan State Spart            |
|-----------------------------|-------|-------|--------|---------------------------------------|
|                             | 01:38 |       |        | SUB IN: WOLLENMAN, COLBY              |
|                             | 01:38 |       |        | SUB OUT: COSTELLO,MATT                |
| FOUL by TRAYLOR, JAMARI     | 01:37 |       |        |                                       |
|                             | 01:37 | 30-39 | V 9    | GOOD! FT by VALENTINE, DENZEL         |
|                             | 01:37 | 31-39 | V 8    | GOOD! FT by VALENTINE, DENZEL         |
| MISSED LAYUP by ELLIS,PERRY | 01:19 |       |        |                                       |
|                             | 01:19 |       |        | REBOUND (DEF) by WOLLENMAN, COLBY     |
| FOUL by TRAYLOR, JAMARI     | 01:18 |       |        |                                       |
|                             | 01:18 | 32-39 | V 7    | GOOD! FT by WOLLENMAN, COLBY          |
|                             | 01:18 | 33-39 | V 6    | GOOD! FT by WOLLENMAN, COLBY          |
| SUB IN: BRAGG JR.,CARLTON   | 01:18 |       |        |                                       |
| SUB OUT: TRAYLOR, JAMARI    | 01:18 |       |        |                                       |
|                             | 01:07 |       |        | FOUL by FORBES,BRYN                   |
| GOOD! FT by GREENE, BRANNEN | 01:07 | 33-40 | V 7    |                                       |
| GOOD! FT by GREENE, BRANNEN | 01:07 | 33-41 | V 8    |                                       |
|                             | 01:07 |       |        | SUB IN: ELLIS III,ALVIN               |
|                             | 01:07 |       |        | SUB OUT: FORBES,BRYN                  |
|                             | 01:04 |       |        | TIMEOUT 30SEC                         |
|                             | 00:37 | 35-41 | V 6    | GOOD! LAYUP by WOLLENMAN, COLBY [PNT] |
|                             | 00:37 |       |        | ASSIST by VALENTINE, DENZEL           |
| TIMEOUT 30SEC               | 00:37 |       |        |                                       |
|                             | 00:37 |       |        | SUB IN: AHRENS,KYLE                   |
|                             | 00:37 |       |        | SUB OUT: VALENTINE, DENZEL            |
| TURNOVER by TEAM            | 00:07 |       |        |                                       |
| SUB IN: MYKHAILIUK,SVI      | 00:07 |       |        |                                       |
| SUB IN: TRAYLOR, JAMARI     | 00:07 |       |        |                                       |
| SUB OUT: GREENE, BRANNEN    | 00:07 |       |        |                                       |
| SUB OUT: BRAGG JR.,CARLTON  | 00:07 |       |        |                                       |
|                             | 00:07 |       |        | SUB IN: VALENTINE, DENZEL             |
|                             | 00:07 |       |        | SUB OUT: AHRENS,KYLE                  |

### Kansas Jayhawks 41, Michigan State Spart 35

| Period 1-only | ln    | Off | 2nd    | Fast  |       |      |                        |
|---------------|-------|-----|--------|-------|-------|------|------------------------|
| Period 1-only | Paint | T/O | Chance | Break | Bench | 2222 |                        |
| KU            | 12    | 8   | 2      | 2     | 14    |      | Score tied - 2 times   |
| MSU           | 16    | 2   | 3      | 5     | 7     |      | Lead changed - 2 times |