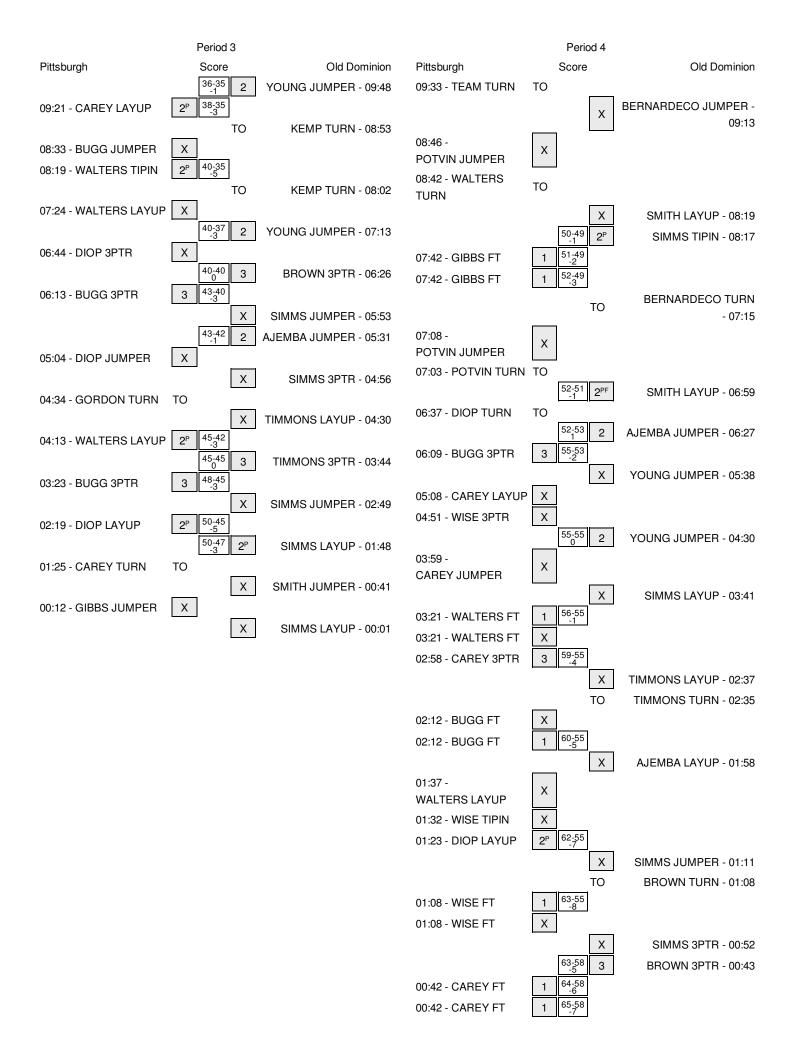

### Pittsburgh vs Old Dominion 11/27/2015; 9:00 p.m.AST at St. Thomas, U.S. Virgin Islands Period 1 Play-By-Play

| VISITORS: Pittsburgh                 | Time  | Score | Margin | HOME: Old Dominion               |
|--------------------------------------|-------|-------|--------|----------------------------------|
| GOOD! LAYUP by WALTERS,KALISTA [PNT] | 09:44 | 0-2   | V 2    | _                                |
| ASSIST by WISE,BRENNA                | 09:44 |       |        |                                  |
|                                      | 09:06 |       |        | MISSED JUMPER by YOUNG, DESTINEE |
| REBOUND (DEF) by DIOP, YACINE        | 09:06 |       |        |                                  |
| GOOD! JUMPER by WALTERS, KALISTA     | 08:48 | 0-4   | V 4    |                                  |
| ASSIST by BUGG,AYSIA                 | 08:48 |       |        |                                  |
| FOUL by CAREY,STASHA                 | 08:35 |       |        |                                  |
|                                      | 08:22 |       |        | TURNOVER by SIMMS, JENNIE        |
| STEAL by CAREY,STASHA                | 08:20 |       |        |                                  |
| TURNOVER by CAREY,STASHA             | 08:18 |       |        |                                  |
|                                      | 08:07 | 3-4   | V 1    | GOOD! 3PTR by SIMMS,JENNIE       |
|                                      | 08:07 |       |        | ASSIST by BROWN,KEYANA           |
| GOOD! LAYUP by CAREY,STASHA [PNT]    | 07:51 | 3-6   | V 3    |                                  |
| ASSIST by BUGG,AYSIA                 | 07:51 |       |        |                                  |
| FOUL by CAREY,STASHA                 | 07:47 |       |        |                                  |
|                                      | 07:47 |       |        | FOUL by KEMP,RHAVEN              |
|                                      | 07:47 |       |        | TURNOVER by KEMP,RHAVEN          |
| SUB IN: BRADLEY,KAUAI                | 07:47 |       |        |                                  |
| SUB OUT: CAREY,STASHA                | 07:47 |       |        |                                  |
| MISSED JUMPER by DIOP, YACINE        | 07:37 |       |        |                                  |
| REBOUND (OFF) by DIOP, YACINE        | 07:37 |       |        |                                  |
| GOOD! JUMPER by DIOP, YACINE         | 07:31 | 3-8   | V 5    |                                  |
|                                      | 07:17 |       |        | TURNOVER by KEMP,RHAVEN          |
|                                      | 06:57 |       |        | FOUL by YOUNG, DESTINEE          |
| MISSED JUMPER by WALTERS, KALISTA    | 06:54 |       |        |                                  |
|                                      | 06:54 |       |        | REBOUND (DEF) by SIMMS, JENNIE   |
|                                      | 06:45 | 6-8   | V 2    | GOOD! 3PTR by BROWN,KEYANA       |
|                                      | 06:45 |       |        | ASSIST by SIMMS, JENNIE          |
| GOOD! LAYUP by DIOP, YACINE [PNT]    | 06:30 | 6-10  | V 4    |                                  |
|                                      | 06:01 |       |        | MISSED JUMPER by AJEMBA,IJE      |
|                                      | 06:01 |       |        | REBOUND (OFF) by YOUNG, DESTINEE |
| FOUL by WALTERS,KALISTA              | 05:52 |       |        |                                  |
|                                      | 05:52 | 7-10  | V 3    | GOOD! FT by YOUNG, DESTINEE      |
|                                      | 05:52 | 8-10  | V 2    | GOOD! FT by YOUNG, DESTINEE      |
|                                      | 05:41 |       |        | TIMEOUT 30SEC                    |
| TURNOVER by BUGG,AYSIA               | 05:41 |       |        |                                  |
|                                      | 05:41 |       |        | STEAL by SIMMS,JENNIE            |
|                                      | 05:41 |       |        | TIMEOUT MEDIA                    |
|                                      | 05:33 | 10-10 | T      | GOOD! JUMPER by AJEMBA,IJE       |
|                                      | 05:33 |       |        | ASSIST by SIMMS,JENNIE           |
| MISSED JUMPER by BUGG,AYSIA          | 05:13 |       |        |                                  |
| REBOUND (OFF) by TEAM                | 05:13 |       |        |                                  |
| MISSED JUMPER by WISE,BRENNA         | 05:08 |       |        |                                  |
| REBOUND (OFF) by WISE,BRENNA         | 05:08 |       |        |                                  |
| TURNOVER by WISE,BRENNA              | 05:00 |       |        |                                  |
|                                      | 04:39 |       |        | MISSED JUMPER by SIMMS,JENNIE    |
| REBOUND (DEF) by DIOP, YACINE        | 04:39 |       |        |                                  |
| GOOD! JUMPER by BUGG,AYSIA           | 04:28 | 10-12 | V 2    |                                  |
|                                      |       |       |        |                                  |