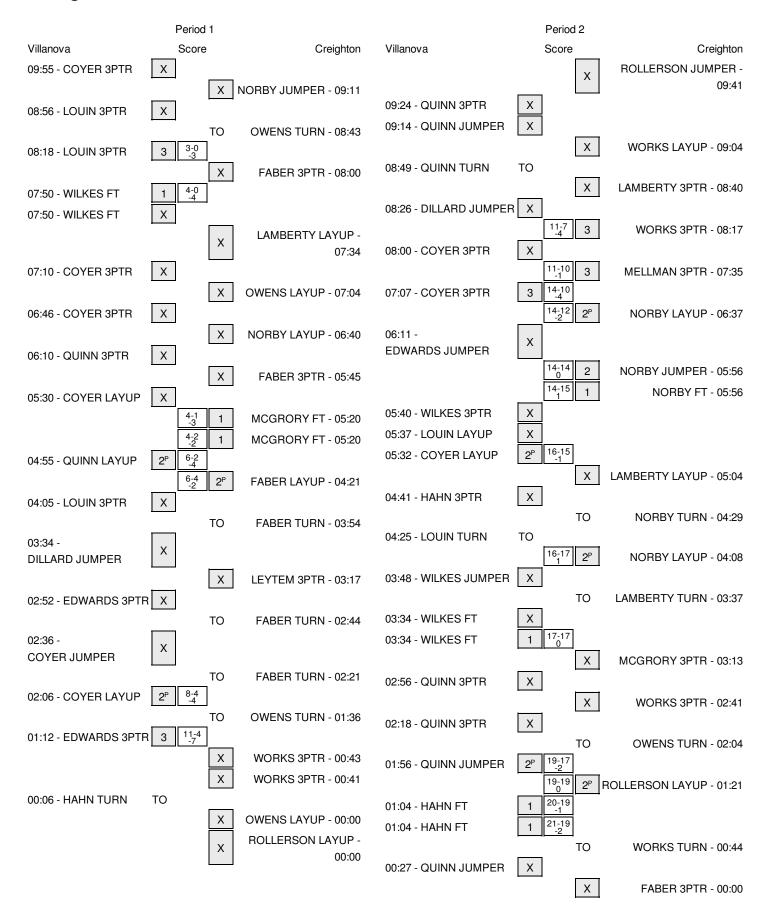

#### Villanova vs Creighton 1/29/2016; 7:01 pm at Omaha, Neb. (D.J. Sokol Arena) Period 1 Play-By-Play

| VISITORS: Villanova              | Time  | Score | Margin | HOME: Creighton                   |
|----------------------------------|-------|-------|--------|-----------------------------------|
| MISSED 3PTR by COYER,CAROLINE    | 09:55 |       |        |                                   |
|                                  | 09:55 |       |        | REBOUND (DEF) by MCGRORY,MC       |
|                                  | 09:11 |       |        | MISSED JUMPER by NORBY, BAILEY    |
| REBOUND (DEF) by COYER, CAROLINE | 09:11 |       |        |                                   |
| MISSED 3PTR by LOUIN,ALEX        | 08:56 |       |        |                                   |
|                                  | 08:56 |       |        | REBOUND (DEF) by OWENS,JADE       |
|                                  | 08:43 |       |        | TURNOVER by OWENS,JADE            |
| GOOD! 3PTR by LOUIN,ALEX         | 08:18 | 0-3   | V 3    |                                   |
| ASSIST by COYER, CAROLINE        | 08:18 |       |        |                                   |
|                                  | 08:00 |       |        | MISSED 3PTR by FABER,AUDREY       |
| REBOUND (DEF) by LOUIN,ALEX      | 08:00 |       |        |                                   |
|                                  | 07:50 |       |        | FOUL by NORBY,BAILEY              |
| GOOD! FT by WILKES,SAMANTHA      | 07:50 | 0-4   | V 4    |                                   |
| MISSED FT by WILKES,SAMANTHA     | 07:50 |       |        |                                   |
|                                  | 07:50 |       |        | REBOUND (DEF) by MCGRORY,MC       |
|                                  | 07:34 |       |        | MISSED LAYUP by LAMBERTY, SYDNEY  |
| REBOUND (DEF) by COYER, CAROLINE | 07:34 |       |        |                                   |
| MISSED 3PTR by COYER,KATHERINE   | 07:10 |       |        |                                   |
|                                  | 07:10 |       |        | REBOUND (DEF) by NORBY,BAILEY     |
|                                  | 07:04 |       |        | MISSED LAYUP by OWENS,JADE        |
| REBOUND (DEF) by QUINN,MEGAN     | 07:04 |       |        |                                   |
| MISSED 3PTR by COYER, CAROLINE   | 06:46 |       |        |                                   |
|                                  | 06:46 |       |        | REBOUND (DEF) by MCGRORY,MC       |
|                                  | 06:40 |       |        | MISSED LAYUP by NORBY, BAILEY     |
| REBOUND (DEF) by WILKES,SAMANTHA | 06:40 |       |        |                                   |
| MISSED 3PTR by QUINN,MEGAN       | 06:10 |       |        |                                   |
|                                  | 06:10 |       |        | REBOUND (DEF) by TEAM             |
|                                  | 06:10 |       |        | SUB IN: WORKS,LAUREN              |
|                                  | 06:10 |       |        | SUB IN: BROWN,KYLIE               |
|                                  | 06:10 |       |        | SUB OUT: OWENS,JADE               |
|                                  | 06:10 |       |        | SUB OUT: NORBY,BAILEY             |
|                                  | 05:45 |       |        | MISSED 3PTR by FABER,AUDREY       |
| REBOUND (DEF) by COYER,KATHERINE | 05:45 |       |        |                                   |
|                                  | 05:45 |       |        | FOUL by MCGRORY,MC                |
| MISSED LAYUP by COYER,CAROLINE   | 05:30 |       |        |                                   |
|                                  | 05:30 |       |        | REBOUND (DEF) by BROWN,KYLIE      |
| FOUL by COYER,KATHERINE          | 05:20 |       |        |                                   |
|                                  | 05:20 | 1-4   | V 3    | GOOD! FT by MCGRORY,MC            |
|                                  | 05:20 | 2-4   | V 2    | GOOD! FT by MCGRORY,MC            |
|                                  | 05:20 |       |        | SUB IN: LEYTEM,TESSA              |
|                                  | 05:20 |       |        | SUB OUT: LAMBERTY,SYDNEY          |
| GOOD! LAYUP by QUINN,MEGAN [PNT] | 04:55 | 2-6   | V 4    |                                   |
| ASSIST by WILKES,SAMANTHA        | 04:55 |       |        |                                   |
| MISSER SPERIAL LOUISIAN FOR      | 04:21 | 4-6   | V 2    | GOOD! LAYUP by FABER,AUDREY [PNT] |
| MISSED 3PTR by LOUIN,ALEX        | 04:05 |       |        | DEBOUND (DEE) L. LEVTEN TEGO      |
| FOUR IN OUR NAME OF ANY          | 04:05 |       |        | REBOUND (DEF) by LEYTEM,TESSA     |
| FOUL by QUINN, MEGAN             | 04:05 |       |        |                                   |
| SUB IN: EDWARDS,KAVUNAA          | 04:05 |       |        |                                   |
| SUB IN: HAHN,ADRIANNA            | 04:05 |       |        |                                   |

| VISITORS: Villanova                  | Time  | Score | Margin | HOME: Creighton                    |
|--------------------------------------|-------|-------|--------|------------------------------------|
| SUB IN: DILLARD, JORDAN              | 04:05 |       |        |                                    |
| SUB OUT: LOUIN,ALEX                  | 04:05 |       |        |                                    |
| SUB OUT: COYER,KATHERINE             | 04:05 |       |        |                                    |
| SUB OUT: WILKES,SAMANTHA             | 04:05 |       |        |                                    |
|                                      | 04:05 |       |        | SUB IN: OWENS,JADE                 |
|                                      | 04:05 |       |        | SUB OUT: MCGRORY,MC                |
|                                      | 03:54 |       |        | TURNOVER by FABER,AUDREY           |
| MISSED JUMPER by DILLARD, JORDAN     | 03:34 |       |        |                                    |
|                                      | 03:34 |       |        | REBOUND (DEF) by OWENS,JADE        |
|                                      | 03:17 |       |        | MISSED 3PTR by LEYTEM, TESSA       |
| REBOUND (DEF) by EDWARDS,KAVUNAA     | 03:17 |       |        |                                    |
| MISSED 3PTR by EDWARDS,KAVUNAA       | 02:52 |       |        |                                    |
|                                      | 02:52 |       |        | REBOUND (DEF) by WORKS,LAUREN      |
|                                      | 02:44 |       |        | TURNOVER by FABER, AUDREY          |
| STEAL by EDWARDS,KAVUNAA             | 02:43 |       |        |                                    |
| MISSED JUMPER by COYER, CAROLINE     | 02:36 |       |        |                                    |
|                                      | 02:36 |       |        | REBOUND (DEF) by FABER, AUDREY     |
|                                      | 02:21 |       |        | TURNOVER by FABER,AUDREY           |
| STEAL by EDWARDS,KAVUNAA             | 02:19 |       |        |                                    |
| GOOD! LAYUP by COYER, CAROLINE [PNT] | 02:06 | 4-8   | V 4    |                                    |
| ASSIST by HAHN,ADRIANNA              | 02:06 |       |        |                                    |
|                                      | 01:36 |       |        | TURNOVER by OWENS,JADE             |
| STEAL by EDWARDS,KAVUNAA             | 01:34 |       |        |                                    |
| GOOD! 3PTR by EDWARDS,KAVUNAA        | 01:12 | 4-11  | V 7    |                                    |
| ASSIST by QUINN,MEGAN                | 01:12 |       |        |                                    |
|                                      | 01:09 |       |        | TIMEOUT 30SEC                      |
|                                      | 01:09 |       |        | SUB IN: MCGRORY,MC                 |
|                                      | 01:09 |       |        | SUB IN: ROLLERSON, BRIANNA         |
|                                      | 01:09 |       |        | SUB IN: LAMBERTY, SYDNEY           |
|                                      | 01:09 |       |        | SUB OUT: LEYTEM,TESSA              |
|                                      | 01:09 |       |        | SUB OUT: FABER,AUDREY              |
|                                      | 01:09 |       |        | SUB OUT: BROWN,KYLIE               |
|                                      | 00:43 |       |        | MISSED 3PTR by WORKS,LAUREN        |
|                                      | 00:43 |       |        | REBOUND (OFF) by WORKS,LAUREN      |
|                                      | 00:41 |       |        | MISSED 3PTR by WORKS,LAUREN        |
| REBOUND (DEF) by EDWARDS,KAVUNAA     | 00:41 |       |        |                                    |
| TURNOVER by HAHN,ADRIANNA            | 00:06 |       |        |                                    |
|                                      | 00:00 |       |        | MISSED LAYUP by OWENS,JADE         |
|                                      | 00:00 |       |        | REBOUND (OFF) by ROLLERSON,BRIANNA |
|                                      | 00:00 |       |        | MISSED LAYUP by ROLLERSON,BRIANNA  |
| REBOUND (DEF) by EDWARDS,KAVUNAA     | 00:00 |       |        |                                    |
|                                      |       |       |        |                                    |

#### Villanova 11, Creighton 4

| Period 1-only | In<br>Paint | Off<br>T/O | 2nd<br>Chance | Fast<br>Break | Bench |                        |
|---------------|-------------|------------|---------------|---------------|-------|------------------------|
| VU            | 4           | 8          | 0             | 0             | 3     | Score tied - 0 times   |
| CU            | 2           | 0          | 0             | 0             | 0     | Lead changed - 0 times |

#### Villanova vs Creighton 1/29/2016; 7:01 pm at Omaha, Neb. (D.J. Sokol Arena) Period 2 Play-By-Play

| VISITORS: Villanova                   | Time  | Score | Margin     | HOME: Creighton                     |
|---------------------------------------|-------|-------|------------|-------------------------------------|
| SUB IN: HAHN,ADRIANNA                 | 10:00 |       |            |                                     |
| SUB IN: DILLARD, JORDAN               | 10:00 |       |            |                                     |
| SUB IN: EDWARDS,KAVUNAA               | 10:00 |       |            |                                     |
| SUB OUT: LOUIN,ALEX                   | 10:00 |       |            |                                     |
| SUB OUT: COYER,CAROLINE               | 10:00 |       |            |                                     |
| SUB OUT: WILKES,SAMANTHA              | 10:00 |       |            |                                     |
|                                       | 10:00 |       |            | SUB IN: WORKS,LAUREN                |
|                                       | 10:00 |       |            | SUB IN: ROLLERSON, BRIANNA          |
|                                       | 10:00 |       |            | SUB OUT: NORBY,BAILEY               |
|                                       | 10:00 |       |            | SUB OUT: FABER,AUDREY               |
|                                       | 09:41 |       |            | MISSED JUMPER by ROLLERSON, BRIANNA |
| REBOUND (DEF) by EDWARDS,KAVUNAA      | 09:41 |       |            |                                     |
| MISSED 3PTR by QUINN,MEGAN            | 09:24 |       |            |                                     |
| REBOUND (OFF) by EDWARDS,KAVUNAA      | 09:24 |       |            |                                     |
| MISSED JUMPER by QUINN, MEGAN         | 09:14 |       |            |                                     |
|                                       | 09:14 |       |            | BLOCK by ROLLERSON, BRIANNA         |
|                                       | 09:12 |       |            | REBOUND (DEF) by OWENS,JADE         |
|                                       | 09:04 |       |            | MISSED LAYUP by WORKS,LAUREN        |
| REBOUND (DEF) by QUINN,MEGAN          | 09:04 |       |            | ,                                   |
| TURNOVER by QUINN, MEGAN              | 08:49 |       |            |                                     |
| •                                     | 08:47 |       |            | STEAL by MCGRORY,MC                 |
|                                       | 08:40 |       |            | MISSED 3PTR by LAMBERTY,SYDNEY      |
| REBOUND (DEF) by QUINN,MEGAN          | 08:40 |       |            | •                                   |
| MISSED JUMPER by DILLARD, JORDAN      | 08:26 |       |            |                                     |
| <i>,</i>                              | 08:26 |       |            | REBOUND (DEF) by LAMBERTY, SYDNEY   |
|                                       | 08:17 | 7-11  | V 4        | GOOD! 3PTR by WORKS,LAUREN          |
|                                       | 08:17 |       |            | ASSIST by MCGRORY,MC                |
| TIMEOUT 30SEC                         | 08:15 |       |            | ,                                   |
| TIMEOUT MEDIA                         | 08:15 |       |            |                                     |
| SUB IN: WILKES,SAMANTHA               | 08:15 |       |            |                                     |
| SUB IN: COYER, CAROLINE               | 08:15 |       |            |                                     |
| SUB IN: LOUIN,ALEX                    | 08:15 |       |            |                                     |
| SUB OUT: HAHN.ADRIANNA                | 08:15 |       |            |                                     |
| SUB OUT: QUINN,MEGAN                  | 08:15 |       |            |                                     |
| SUB OUT: DILLARD, JORDAN              | 08:15 |       |            |                                     |
|                                       | 08:15 |       |            | SUB IN: NORBY,BAILEY                |
|                                       | 08:15 |       |            | SUB IN: MELLMAN.MYAH                |
|                                       | 08:15 |       |            | SUB OUT: WORKS,LAUREN               |
|                                       | 08:15 |       |            | SUB OUT: ROLLERSON,BRIANNA          |
| MISSED 3PTR by COYER,KATHERINE        | 08:00 |       |            |                                     |
|                                       | 08:00 |       |            | REBOUND (DEF) by LAMBERTY, SYDNEY   |
|                                       | 07:35 | 10-11 | V 1        | GOOD! 3PTR by MELLMAN,MYAH          |
|                                       | 07:35 |       |            | ASSIST by NORBY,BAILEY              |
| GOOD! 3PTR by COYER,CAROLINE          | 07:07 | 10-14 | V 4        | 1.00.01 by 1.01.21,5/1.221          |
| GOOD, OF THE BY GOTERI, OTHER ENTE    | 06:37 | 12-14 | V 2        | GOOD! LAYUP by NORBY, BAILEY [PNT]  |
|                                       | 06:37 | 12 17 | 4 <i>L</i> | ASSIST by MCGRORY,MC                |
| MISSED JUMPER by EDWARDS,KAVUNAA      | 06:11 |       |            | AGGIOT BY MIGGITOTIT, INC           |
| WIGGED GOINT EIT DY EDWANDO, NAVOIVAA | 06:11 |       |            | REBOUND (DEF) by OWENS,JADE         |
|                                       | 05:56 | 14-14 | Т          | GOOD! JUMPER by NORBY,BAILEY        |
|                                       | 00.00 | 14-14 | ı          | GOOD: SOWIT ETT BY NOTION, DAILET   |

| VISITORS: Villanova                  | Time  | Score | Margin   | HOME: Creighton                   |
|--------------------------------------|-------|-------|----------|-----------------------------------|
| FOUL by EDWARDS,KAVUNAA              | 05:56 |       |          | -                                 |
|                                      | 05:56 | 15-14 | H 1      | GOOD! FT by NORBY,BAILEY          |
| SUB IN: BURTON,KENDALL               | 05:56 |       |          |                                   |
| SUB OUT: EDWARDS,KAVUNAA             | 05:56 |       |          |                                   |
|                                      | 05:56 |       |          | SUB IN: FABER,AUDREY              |
|                                      | 05:56 |       |          | SUB IN: WORKS,LAUREN              |
|                                      | 05:56 |       |          | SUB OUT: OWENS,JADE               |
|                                      | 05:56 |       |          | SUB OUT: MCGRORY,MC               |
| MISSED 3PTR by WILKES,SAMANTHA       | 05:40 |       |          | , ,                               |
| REBOUND (OFF) by LOUIN,ALEX          | 05:40 |       |          |                                   |
| MISSED LAYUP by LOUIN,ALEX           | 05:37 |       |          |                                   |
|                                      | 05:37 |       |          | BLOCK by FABER,AUDREY             |
| REBOUND (OFF) by TEAM                | 05:37 |       |          | 22001.03, 17.221.1, 1021.12       |
| GOOD! LAYUP by COYER,KATHERINE [PNT] | 05:32 | 15-16 | V 1      |                                   |
| ASSIST by LOUIN,ALEX                 | 05:32 | 10 10 | • •      |                                   |
| FOUL by BURTON,KENDALL               | 05:17 |       |          |                                   |
| SUB IN: QUINN,MEGAN                  | 05:17 |       |          |                                   |
| SUB IN: HAHN,ADRIANNA                | 05:17 |       |          |                                   |
| SUB OUT: COYER,KATHERINE             | 05:17 |       |          |                                   |
| SUB OUT: BURTON,KENDALL              | 05:17 |       |          |                                   |
| FOUL by WILKES, SAMANTHA             | 05:17 |       |          |                                   |
| TOOL BY WILKED, ONWANTIA             | 05:04 |       |          | MISSED LAYUP by LAMBERTY,SYDNEY   |
| REBOUND (DEF) by LOUIN,ALEX          | 05:04 |       |          | WHOOLD EATOR BY EAWBERT 1,015 NET |
| MISSED 3PTR by HAHN,ADRIANNA         | 03:04 |       |          |                                   |
| MIGGED OF THE BY HALIN, ADMIANNA     | 04:41 |       |          | REBOUND (DEF) by WORKS,LAUREN     |
|                                      | 04:41 |       |          | TURNOVER by NORBY,BAILEY          |
| STEAL by COYER,CAROLINE              | 04:27 |       |          | TORNOVER by NORBT, BAILET         |
| TURNOVER by LOUIN, ALEX              | 04.27 |       |          |                                   |
| TORNOVER BY LOUIN, ALEX              | 04.23 | 17-16 | H 1      | COOD LAVID by MODDY DAIL EVIDATI  |
|                                      | 04:08 | 17-10 | ПІ       | GOOD! LAYUP by NORBY,BAILEY [PNT] |
| MICCED HIMDED by MILLYES CAMADITHA   | 03:48 |       |          | ASSIST by FABER,AUDREY            |
| MISSED JUMPER by WILKES,SAMANTHA     |       |       |          | DEDOLIND (DEE) by LAMBERTY CYDNEY |
|                                      | 03:48 |       |          | REBOUND (DEF) by LAMBERTY, SYDNEY |
| OTE AL INVIANILIZEO O ANA ANTILIA    | 03:37 |       |          | TURNOVER by LAMBERTY,SYDNEY       |
| STEAL by WILKES,SAMANTHA             | 03:34 |       |          | FOLIL IN FARER ALIDREY            |
| MICOED ET L. MILLYEO CAMANITHA       | 03:34 |       |          | FOUL by FABER,AUDREY              |
| MISSED FT by WILKES,SAMANTHA         | 03:34 |       |          |                                   |
| REBOUND (DEADB) by TEAM              | 03:34 | 17.17 | <b>-</b> |                                   |
| GOOD! FT by WILKES,SAMANTHA          | 03:34 | 17-17 | Т        |                                   |
| SUB IN: DILLARD, JORDAN              | 03:34 |       |          |                                   |
| SUB IN: COYER,KATHERINE              | 03:34 |       |          |                                   |
| SUB OUT: WILKES,SAMANTHA             | 03:34 |       |          |                                   |
| SUB OUT: LOUIN,ALEX                  | 03:34 |       |          | OUR W. MOORORY                    |
|                                      | 03:34 |       |          | SUB IN: MCGRORY,MC                |
|                                      | 03:34 |       |          | SUB IN: OWENS,JADE                |
|                                      | 03:34 |       |          | SUB OUT: LAMBERTY, SYDNEY         |
|                                      | 03:34 |       |          | SUB OUT: MELLMAN, MYAH            |
|                                      | 03:13 |       |          | MISSED 3PTR by MCGRORY,MC         |
| REBOUND (DEF) by QUINN,MEGAN         | 03:13 |       |          |                                   |
| MISSED 3PTR by QUINN,MEGAN           | 02:56 |       |          | _                                 |
|                                      | 02:56 |       |          | REBOUND (DEF) by OWENS,JADE       |
|                                      | 02:41 |       |          | MISSED 3PTR by WORKS,LAUREN       |
| REBOUND (DEF) by COYER,CAROLINE      | 02:41 |       |          |                                   |
| MISSED 3PTR by QUINN,MEGAN           | 02:18 |       |          |                                   |

| VISITORS: Villanova               | Time  | Score | Margin | HOME: Creighton                         |
|-----------------------------------|-------|-------|--------|-----------------------------------------|
|                                   | 02:18 |       |        | REBOUND (DEF) by OWENS,JADE             |
|                                   | 02:12 |       |        | FOUL by OWENS,JADE                      |
|                                   | 02:12 |       |        | SUB IN: ROLLERSON, BRIANNA              |
|                                   | 02:12 |       |        | SUB OUT: NORBY,BAILEY                   |
|                                   | 02:04 |       |        | TURNOVER by OWENS,JADE                  |
| GOOD! JUMPER by QUINN,MEGAN [PNT] | 01:56 | 17-19 | V 2    |                                         |
|                                   | 01:21 | 19-19 | Т      | GOOD! LAYUP by ROLLERSON, BRIANNA [PNT] |
|                                   | 01:21 |       |        | ASSIST by OWENS,JADE                    |
|                                   | 01:04 |       |        | FOUL by WORKS,LAUREN                    |
| GOOD! FT by HAHN,ADRIANNA         | 01:04 | 19-20 | V 1    |                                         |
| GOOD! FT by HAHN,ADRIANNA         | 01:04 | 19-21 | V 2    |                                         |
| SUB IN: LOUIN,ALEX                | 01:04 |       |        |                                         |
| SUB OUT: DILLARD, JORDAN          | 01:04 |       |        |                                         |
|                                   | 01:04 |       |        | SUB IN: LAMBERTY, SYDNEY                |
|                                   | 01:04 |       |        | SUB OUT: OWENS,JADE                     |
|                                   | 00:44 |       |        | FOUL by WORKS,LAUREN                    |
|                                   | 00:44 |       |        | TURNOVER by WORKS,LAUREN                |
| MISSED JUMPER by QUINN,MEGAN      | 00:27 |       |        |                                         |
|                                   | 00:27 |       |        | BLOCK by ROLLERSON, BRIANNA             |
|                                   | 00:25 |       |        | REBOUND (DEF) by FABER,AUDREY           |
|                                   | 00:00 |       |        | MISSED 3PTR by FABER,AUDREY             |
| REBOUND (DEF) by COYER,KATHERINE  | 00:00 |       |        |                                         |

Villanova 21, Creighton 19

| Period 2-only | In    | Off | 2nd    | Fast  |       |                        |
|---------------|-------|-----|--------|-------|-------|------------------------|
| Period 2-only | Paint | T/O | Chance | Break | Bench |                        |
| VU            | 4     | 3   | 2      | 0     | 2     | Score tied - 2 times   |
| CU            | 6     | 2   | 0      | 0     | 8     | Lead changed - 4 times |