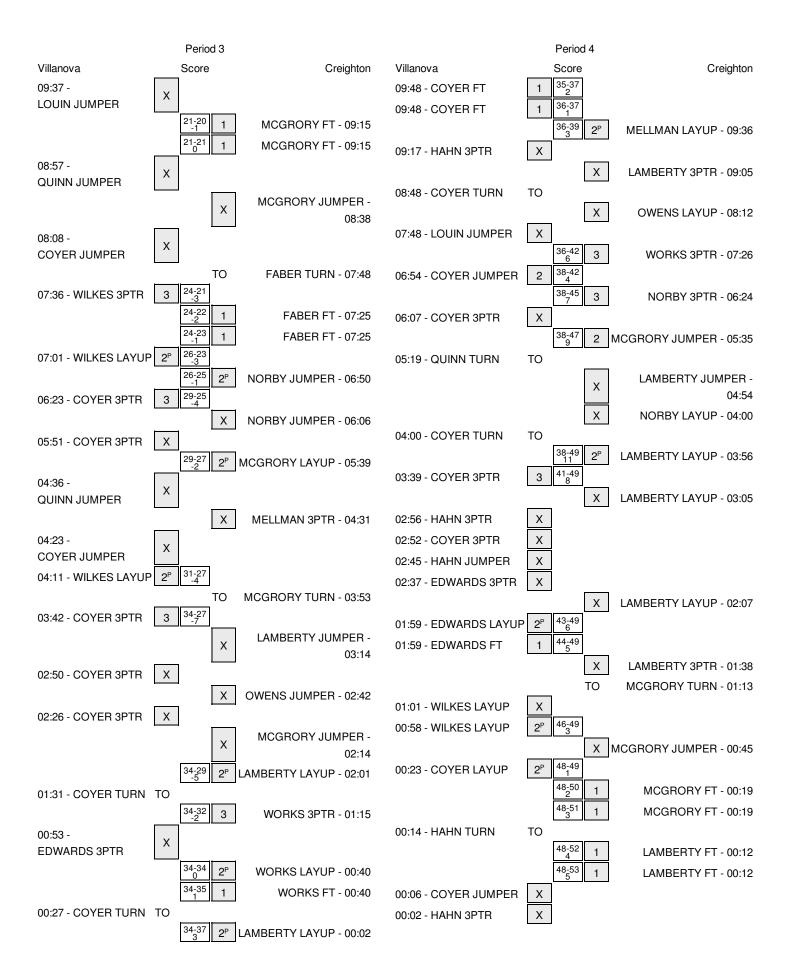

#### Villanova vs Creighton 1/29/2016; 7:01 pm at Omaha, Neb. (D.J. Sokol Arena) Period 3 Play-By-Play

| VISITORS: Villanova                     | Time           | Score | Margin | HOME: Creighton                    |
|-----------------------------------------|----------------|-------|--------|------------------------------------|
| MISSED JUMPER by LOUIN,ALEX             | 09:37          |       |        |                                    |
|                                         | 09:37          |       |        | REBOUND (DEF) by OWENS,JADE        |
| FOUL by COYER,KATHERINE                 | 09:15          |       |        |                                    |
|                                         | 09:15          | 20-21 | V 1    | GOOD! FT by MCGRORY,MC             |
|                                         | 09:15          | 21-21 | Т      | GOOD! FT by MCGRORY,MC             |
| MISSED JUMPER by QUINN,MEGAN            | 08:57          |       |        |                                    |
|                                         | 08:57          |       |        | REBOUND (DEF) by NORBY,BAILEY      |
|                                         | 08:38          |       |        | MISSED JUMPER by MCGRORY,MC        |
| REBOUND (DEF) by QUINN,MEGAN            | 08:38          |       |        |                                    |
| MISSED JUMPER by COYER, CAROLINE        | 08:08          |       |        |                                    |
|                                         | 08:08          |       |        | BLOCK by NORBY,BAILEY              |
|                                         | 08:05          |       |        | REBOUND (DEF) by MCGRORY,MC        |
|                                         | 07:48          |       |        | TURNOVER by FABER,AUDREY           |
| GOOD! 3PTR by WILKES,SAMANTHA           | 07:36          | 21-24 | V 3    |                                    |
| ASSIST by COYER,KATHERINE               | 07:36          |       |        |                                    |
| FOUL by QUINN,MEGAN                     | 07:25          |       |        |                                    |
|                                         | 07:25          | 22-24 | V 2    | GOOD! FT by FABER,AUDREY           |
|                                         | 07:25          | 23-24 | V 1    | GOOD! FT by FABER,AUDREY           |
| GOOD! LAYUP by WILKES,SAMANTHA [PNT]    | 07:01          | 23-26 | V 3    |                                    |
|                                         | 06:50          | 25-26 | V 1    | GOOD! JUMPER by NORBY,BAILEY [PNT] |
|                                         | 06:50          |       |        | ASSIST by OWENS,JADE               |
| GOOD! 3PTR by COYER,CAROLINE            | 06:23          | 25-29 | V 4    |                                    |
|                                         | 06:06          |       |        | MISSED JUMPER by NORBY,BAILEY      |
| REBOUND (DEF) by COYER,CAROLINE         | 06:06          |       |        |                                    |
| MISSED 3PTR by COYER,CAROLINE           | 05:51          |       |        |                                    |
|                                         | 05:51          | .=    |        | REBOUND (DEF) by NORBY,BAILEY      |
|                                         | 05:39          | 27-29 | V 2    | GOOD! LAYUP by MCGRORY,MC [PNT]    |
|                                         | 05:39          |       |        | ASSIST by OWENS,JADE               |
|                                         | 05:35          |       |        | SUB IN: MELLMAN, MYAH              |
|                                         | 05:35          |       |        | SUB IN: WORKS,LAUREN               |
|                                         | 05:35          |       |        | SUB IN: GREENE,ALI                 |
|                                         | 05:35          |       |        | SUB OUT: OWENS, JADE               |
|                                         | 05:35          |       |        | SUB OUT: NORBY,BAILEY              |
| MISSED JUMPER by QUINN,MEGAN            | 05:35<br>04:36 |       |        | SUB OUT: LAMBERTY,SYDNEY           |
| MISSED JUMPER by QUINN,MEGAN            | 04:36          |       |        | REBOUND (DEF) by GREENE,ALI        |
|                                         | 04:31          |       |        | MISSED 3PTR by MELLMAN,MYAH        |
| REBOUND (DEF) by WILKES,SAMANTHA        | 04:31          |       |        | MISSED SFIR BY MELLMAN, MITAH      |
| SUB IN: EDWARDS,KAVUNAA                 | 04:31          |       |        |                                    |
| SUB OUT: QUINN,MEGAN                    | 04:26          |       |        |                                    |
| MISSED JUMPER by COYER,CAROLINE         | 04:23          |       |        |                                    |
| REBOUND (OFF) by QUINN,MEGAN            | 04:23          |       |        |                                    |
| SUB IN: HAHN,ADRIANNA                   | 04:23          |       |        |                                    |
| SUB OUT: LOUIN,ALEX                     | 04:23          |       |        |                                    |
|                                         | 04:21          |       |        | FOUL by WORKS,LAUREN               |
| TIMEOUT MEDIA                           | 04:21          |       |        | . 3323, WOLLING, ENOUGH            |
| GOOD! LAYUP by WILKES,SAMANTHA [PNT]    | 04:11          | 27-31 | V 4    |                                    |
| ASSIST by COYER,CAROLINE                | 04:11          | 3.    |        |                                    |
| , , , , , , , , , , , , , , , , , , , , | 03:53          |       |        | TURNOVER by MCGRORY,MC             |
|                                         |                |       |        | ,                                  |

| VISITORS: Villanova              | Time  | Score | Margin | HOME: Creighton                       |
|----------------------------------|-------|-------|--------|---------------------------------------|
| STEAL by EDWARDS,KAVUNAA         | 03:51 |       | -      |                                       |
| GOOD! 3PTR by COYER,CAROLINE     | 03:42 | 27-34 | V 7    |                                       |
| ASSIST by HAHN,ADRIANNA          | 03:42 |       |        |                                       |
|                                  | 03:38 |       |        | TIMEOUT 30SEC                         |
|                                  | 03:38 |       |        | TIMEOUT MEDIA                         |
|                                  | 03:38 |       |        | SUB IN: LAMBERTY, SYDNEY              |
|                                  | 03:38 |       |        | SUB IN: OWENS,JADE                    |
|                                  | 03:38 |       |        | SUB OUT: FABER,AUDREY                 |
|                                  | 03:38 |       |        | SUB OUT: GREENE,ALI                   |
| FOUL by WILKES,SAMANTHA          | 03:31 |       |        |                                       |
|                                  | 03:14 |       |        | MISSED JUMPER by LAMBERTY, SYDNEY     |
| REBOUND (DEF) by EDWARDS,KAVUNAA | 03:14 |       |        |                                       |
| MISSED 3PTR by COYER,CAROLINE    | 02:50 |       |        |                                       |
|                                  | 02:50 |       |        | REBOUND (DEF) by WORKS,LAUREN         |
|                                  | 02:42 |       |        | MISSED JUMPER by OWENS,JADE           |
| REBOUND (DEF) by WILKES,SAMANTHA | 02:42 |       |        | •                                     |
| MISSED 3PTR by COYER,KATHERINE   | 02:26 |       |        |                                       |
| ,                                | 02:26 |       |        | REBOUND (DEF) by WORKS,LAUREN         |
|                                  | 02:14 |       |        | MISSED JUMPER by MCGRORY,MC           |
| BLOCK by WILKES,SAMANTHA         | 02:14 |       |        | •                                     |
|                                  | 02:14 |       |        | REBOUND (OFF) by TEAM                 |
| SUB IN: DILLARD,JORDAN           | 02:14 |       |        | · ' '                                 |
| SUB IN: LOUIN,ALEX               | 02:14 |       |        |                                       |
| SUB OUT: WILKES,SAMANTHA         | 02:14 |       |        |                                       |
| SUB OUT: HAHN,ADRIANNA           | 02:14 |       |        |                                       |
|                                  | 02:01 | 29-34 | V 5    | GOOD! LAYUP by LAMBERTY, SYDNEY [PNT] |
| TURNOVER by COYER, CAROLINE      | 01:31 |       |        |                                       |
|                                  | 01:31 |       |        | STEAL by OWENS,JADE                   |
| SUB IN: HAHN,ADRIANNA            | 01:31 |       |        | •                                     |
| SUB OUT: COYER,CAROLINE          | 01:31 |       |        |                                       |
| ·                                | 01:15 | 32-34 | V 2    | GOOD! 3PTR by WORKS,LAUREN            |
|                                  | 01:15 |       |        | ASSIST by OWENS,JADE                  |
| MISSED 3PTR by EDWARDS,KAVUNAA   | 00:53 |       |        |                                       |
| ,                                | 00:53 |       |        | REBOUND (DEF) by OWENS,JADE           |
| FOUL by EDWARDS,KAVUNAA          | 00:47 |       |        | ` ' '                                 |
| •                                | 00:40 | 34-34 | Т      | GOOD! LAYUP by WORKS,LAUREN [PNT]     |
| FOUL by LOUIN,ALEX               | 00:40 |       |        | ,                                     |
| •                                | 00:40 | 35-34 | H 1    | GOOD! FT by WORKS,LAUREN              |
| SUB IN: COYER,CAROLINE           | 00:40 |       |        |                                       |
| SUB OUT: LOUIN,ALEX              | 00:40 |       |        |                                       |
| TURNOVER by COYER,KATHERINE      | 00:27 |       |        |                                       |
|                                  | 00:02 | 37-34 | H 3    | GOOD! LAYUP by LAMBERTY, SYDNEY [PNT] |

#### Villanova 48, Creighton 53

| Period 3-only | In<br>Paint | Off<br>T/O | 2nd<br>Chance | Fast<br>Break | Bench |                        |
|---------------|-------------|------------|---------------|---------------|-------|------------------------|
| VU            | 4           | 6          | 2             | 0             | 0     | Score tied - 0 times   |
| CU            | 10          | 5          | 2             | 0             | 6     | Lead changed - 0 times |