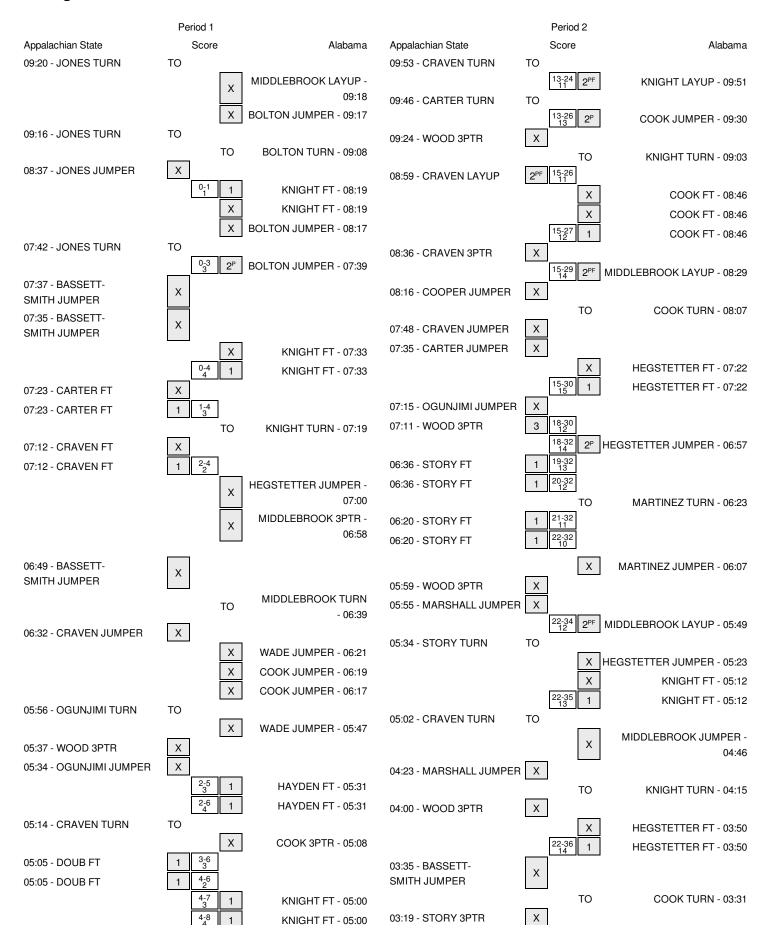

## Appalachian State vs Alabama 11/16/2015; 6 p.m. at Tuscaloosa, Ala. (Foster Auditorium) Period 1 Play-By-Play

| VISITORS: Appalachian State                 | Time  | Score | Margin | HOME: Alabama                             |
|---------------------------------------------|-------|-------|--------|-------------------------------------------|
| TURNOVER by JONES,JOI                       | 09:20 |       |        |                                           |
|                                             | 09:20 |       |        | STEAL by COOK,HANNAH                      |
|                                             | 09:18 |       |        | MISSED LAYUP by MIDDLEBROOK,KARYLA        |
|                                             | 09:17 |       |        | REBOUND (OFF) by BOLTON, QUANETRIA        |
|                                             | 09:17 |       |        | MISSED JUMPER by BOLTON, QUANETRIA        |
| REBOUND (DEF) by COOPER,KEKE                | 09:16 |       |        |                                           |
| TURNOVER by JONES,JOI                       | 09:16 |       |        |                                           |
|                                             | 09:16 |       |        | STEAL by COOK,HANNAH                      |
|                                             | 09:08 |       |        | TURNOVER by BOLTON, QUANETRIA             |
| STEAL by JONES,JOI                          | 09:08 |       |        |                                           |
| MISSED JUMPER by JONES,JOI                  | 08:37 |       |        |                                           |
|                                             | 08:37 |       |        | REBOUND (DEF) by TEAM                     |
| FOUL by MARSHALL,MIA                        | 08:24 |       |        |                                           |
| SUB IN: BASSETT-SMITH, ASHLEY               | 08:24 |       |        |                                           |
| SUB OUT: MARSHALL,MIA                       | 08:24 |       |        |                                           |
| FOUL by COOPER,KEKE                         | 08:19 |       |        |                                           |
|                                             | 08:19 | 1-0   | H 1    | GOOD! FT by KNIGHT,MEOSHONTI              |
|                                             | 08:19 |       |        | MISSED FT by KNIGHT, MEOSHONTI            |
|                                             | 08:19 |       |        | REBOUND (OFF) by BOLTON, QUANETRIA        |
| SUB IN: DOUB,KATELYN                        | 08:19 |       |        |                                           |
| SUB OUT: COOPER,KEKE                        | 08:19 |       |        |                                           |
|                                             | 08:17 |       |        | MISSED JUMPER by BOLTON, QUANETRIA        |
| REBOUND (DEF) by OGUNJIMI, JASMINE          | 08:17 |       |        | •                                         |
| FOUL by JONES,JOI                           | 07:49 |       |        |                                           |
| TURNOVER by JONES,JOI                       | 07:42 |       |        |                                           |
|                                             | 07:39 | 3-0   | Н3     | GOOD! JUMPER by BOLTON, QUANETRIA [PNT]   |
| SUB IN: CRAVEN,KAILA                        | 07:39 |       |        |                                           |
| SUB OUT: JONES,JOI                          | 07:39 |       |        |                                           |
|                                             | 07:38 |       |        | ASSIST by HEGSTETTER,NIKKI                |
| MISSED JUMPER by BASSETT-SMITH, ASHLEY      | 07:37 |       |        | 7.00.01.01.1.1.00.1.2.1.1.1.1.1.1.1.1.1.1 |
| REBOUND (OFF) by DOUB,KATELYN               | 07:36 |       |        |                                           |
| MISSED JUMPER by BASSETT-SMITH, ASHLEY      | 07:35 |       |        |                                           |
| WHOOLD GOWN LIT BY BROOK IT OWNTH, NOTICE I | 07:34 |       |        | REBOUND (DEF) by KNIGHT,MEOSHONTI         |
| FOUL by BASSETT-SMITH, ASHLEY               | 07:33 |       |        | TIEBOOND (BEI ) by TANGITT, MEGOTIONT     |
| 1 OOL BY BROSETT OWNTH, NOTICE T            | 07:33 |       |        | MISSED FT by KNIGHT,MEOSHONTI             |
|                                             | 07:33 |       |        | REBOUND (DEADB) by TEAM                   |
|                                             | 07:33 | 4-0   | H 4    | GOOD! FT by KNIGHT,MEOSHONTI              |
|                                             | 07:33 | 4-0   | 114    | FOUL by BOLTON,QUANETRIA                  |
| MISSED FT by CARTER,BRIA                    | 07:23 |       |        | FOOL BY BOLTON, QUANETHIA                 |
| REBOUND (DEADB) by TEAM                     | 07:23 |       |        |                                           |
| GOOD! FT by CARTER,BRIA                     | 07:23 | 4-1   | H 3    |                                           |
| GOOD! FT by CANTEN, BRIA                    | 07.23 | 4-1   | пз     | TURNOVER by KNIGHT, MEOSHONTI             |
|                                             |       |       |        |                                           |
| MICOED ET L. ODAVENIKALIA                   | 07:12 |       |        | FOUL by BOLTON,QUANETRIA                  |
| MISSED FT by CRAVEN,KAILA                   | 07:12 |       |        |                                           |
| REBOUND (DEADB) by TEAM                     | 07:12 | 4.0   | LLO    |                                           |
| GOOD! FT by CRAVEN,KAILA                    | 07:12 | 4-2   | H 2    |                                           |
| SUB IN: OGUNJIMI,JASMINE                    | 07:12 |       |        |                                           |
| SUB OUT: STORY,MADI                         | 07:12 |       |        | 0118 111 1112 2 211 2112                  |
|                                             | 07:12 |       |        | SUB IN: WADE, SHAQUERA                    |
|                                             | 07:12 |       |        | SUB OUT: BOLTON,QUANETRIA                 |
|                                             | 07:00 |       |        | MISSED JUMPER by HEGSTETTER,NIKKI         |
|                                             | 07:00 |       |        | REBOUND (OFF) by HEGSTETTER,NIKKI         |
|                                             | 06:58 |       |        | MISSED 3PTR by MIDDLEBROOK,KARYLA         |

| VISITORS: Appalachian State            | Time  | Score | Margin | HOME: Alabama                   |
|----------------------------------------|-------|-------|--------|---------------------------------|
| REBOUND (DEF) by BASSETT-SMITH, ASHLEY | 06:58 |       |        |                                 |
| MISSED JUMPER by BASSETT-SMITH, ASHLEY | 06:49 |       |        |                                 |
|                                        | 06:49 |       |        | REBOUND (DEF) by WADE,SHAQUERA  |
|                                        | 06:39 |       |        | FOUL by MIDDLEBROOK,KARYLA      |
|                                        | 06:39 |       |        | TURNOVER by MIDDLEBROOK,KARYLA  |
| SUB IN: CARTER,BRIA                    | 06:39 |       |        |                                 |
| SUB IN: COOPER,KEKE                    | 06:39 |       |        |                                 |
| SUB OUT: WOOD,FARRAHN                  | 06:39 |       |        |                                 |
| SUB OUT: BASSETT-SMITH,ASHLEY          | 06:39 |       |        |                                 |
|                                        | 06:39 |       |        | SUB IN: HAYDEN,BREANNA          |
|                                        | 06:39 |       |        | SUB OUT: MIDDLEBROOK,KARYLA     |
| MISSED JUMPER by CRAVEN,KAILA          | 06:32 |       |        |                                 |
|                                        | 06:32 |       |        | REBOUND (DEF) by COOK,HANNAH    |
|                                        | 06:21 |       |        | MISSED JUMPER by WADE, SHAQUERA |
|                                        | 06:21 |       |        | REBOUND (OFF) by COOK,HANNAH    |
|                                        | 06:19 |       |        | MISSED JUMPER by COOK, HANNAH   |
|                                        | 06:19 |       |        | REBOUND (OFF) by COOK,HANNAH    |
|                                        | 06:17 |       |        | MISSED JUMPER by COOK, HANNAH   |
| REBOUND (DEF) by TEAM                  | 06:17 |       |        | ·                               |
| SUB IN: MARSHALL,MIA                   | 06:13 |       |        |                                 |
| SUB IN: JONES,JOI                      | 06:13 |       |        |                                 |
| SUB OUT: CRAVEN,KAILA                  | 06:13 |       |        |                                 |
| SUB OUT: DOUB,KATELYN                  | 06:13 |       |        |                                 |
| OOD OOT. DOOD,RATEETIN                 | 06:13 |       |        | SUB IN: MARTINEZ,DIAMANTE       |
|                                        | 06:13 |       |        | SUB OUT: COOK,HANNAH            |
| FOUL by OGUNJIMI,JASMINE               | 05:56 |       |        | 30B 001. 000K,HANNAH            |
|                                        |       |       |        |                                 |
| TURNOVER by OGUNJIMI,JASMINE           | 05:56 |       |        | MICOED HIMDED IN WARE CHACLIEDA |
| DEDOLIND (DEE) L. MADOLIALI MIA        | 05:47 |       |        | MISSED JUMPER by WADE,SHAQUERA  |
| REBOUND (DEF) by MARSHALL,MIA          | 05:47 |       |        |                                 |
| MISSED 3PTR by WOOD,FARRAHN            | 05:37 |       |        |                                 |
| REBOUND (OFF) by OGUNJIMI, JASMINE     | 05:37 |       |        |                                 |
| MISSED JUMPER by OGUNJIMI,JASMINE      | 05:34 |       |        |                                 |
|                                        | 05:34 |       |        | BLOCK by MARTINEZ, DIAMANTE     |
|                                        | 05:33 |       |        | REBOUND (DEF) by HAYDEN,BREANNA |
| FOUL by JONES,JOI                      | 05:31 |       |        |                                 |
|                                        | 05:31 | 5-2   | H 3    | GOOD! FT by HAYDEN,BREANNA      |
|                                        | 05:31 | 6-2   | H 4    | GOOD! FT by HAYDEN, BREANNA     |
| SUB IN: STORY,MADI                     | 05:31 |       |        |                                 |
| SUB IN: BASSETT-SMITH, ASHLEY          | 05:31 |       |        |                                 |
| SUB IN: DOUB,KATELYN                   | 05:31 |       |        |                                 |
| SUB IN: CRAVEN,KAILA                   | 05:31 |       |        |                                 |
| SUB OUT: CARTER,BRIA                   | 05:31 |       |        |                                 |
| SUB OUT: MARSHALL,MIA                  | 05:31 |       |        |                                 |
| SUB OUT: COOPER,KEKE                   | 05:31 |       |        |                                 |
| SUB OUT: JONES,JOI                     | 05:31 |       |        |                                 |
|                                        | 05:31 |       |        | SUB IN: COOK,HANNAH             |
|                                        | 05:31 |       |        | SUB OUT: HEGSTETTER,NIKKI       |
|                                        | 05:30 |       |        | FOUL by WADE,SHAQUERA           |
| TUDNOVED by CDAVEN KAILA               | 05:14 |       |        | TOOL BY WADE,STIAGOLITA         |
| TURNOVER by CRAVEN,KAILA               |       |       |        |                                 |
| SUB IN: CARTER, BRIA                   | 05:14 |       |        |                                 |
| SUB OUT: OGUNJIMI,JASMINE              | 05:14 |       |        | MICCED OPTR IN COOK HANNAN      |
| DEDOLIND (DEE) L. DOUB (ATE)           | 05:08 |       |        | MISSED 3PTR by COOK,HANNAH      |
| REBOUND (DEF) by DOUB,KATELYN          | 05:08 |       |        |                                 |
|                                        | 05:05 |       |        | FOUL by MARTINEZ,DIAMANTE       |
| GOOD! FT by DOUB,KATELYN               | 05:05 | 6-3   | H 3    |                                 |
| GOOD! FT by DOUB,KATELYN               | 05:05 | 6-4   | H 2    |                                 |
| FOUL by BASSETT-SMITH, ASHLEY          | 05:00 |       |        |                                 |
|                                        |       |       |        |                                 |

| VISITORS: Appalachian State    | Time  | Score | Margin | HOME: Alabama                           |
|--------------------------------|-------|-------|--------|-----------------------------------------|
|                                | 05:00 | 7-4   | H 3    | GOOD! FT by KNIGHT,MEOSHONTI            |
|                                | 05:00 | 8-4   | H 4    | GOOD! FT by KNIGHT, MEOSHONTI           |
|                                | 04:53 |       |        | FOUL by HAYDEN, BREANNA                 |
| GOOD! FT by CRAVEN,KAILA       | 04:53 | 8-5   | H 3    |                                         |
| SUB IN: COOPER,KEKE            | 04:53 |       |        |                                         |
| SUB OUT: BASSETT-SMITH, ASHLEY | 04:53 |       |        |                                         |
|                                | 04:46 |       |        | MISSED JUMPER by HAYDEN, BREANNA        |
| REBOUND (DEF) by COOPER,KEKE   | 04:46 |       |        | ·                                       |
|                                | 04:39 |       |        | FOUL by WADE, SHAQUERA                  |
| GOOD! FT by COOPER,KEKE        | 04:39 | 8-6   | H 2    | •                                       |
| GOOD! FT by COOPER,KEKE        | 04:39 | 8-7   | H 1    |                                         |
|                                | 04:39 | • .   |        | SUB IN: CARTER,KHADIJAH                 |
|                                | 04:39 |       |        | SUB OUT: WADE,SHAQUERA                  |
| FOUL by DOUB,KATELYN           | 04:31 |       |        | 005 001. W.BE,617/190217/               |
| TOOL BY BOOD, TATTLE TH        | 04:31 | 9-7   | H 2    | GOOD! FT by HAYDEN,BREANNA              |
|                                | 04:31 | 10-7  | H 3    | GOOD! FT by HAYDEN, BREANNA             |
| SUB IN: MARSHALL,MIA           | 04:31 | 10-7  | 113    | GOOD: IT BY HATDEN, BREAKINA            |
| SUB OUT: CARTER,BRIA           | 04.31 |       |        |                                         |
|                                |       |       |        |                                         |
| MISSED JUMPER by CRAVEN,KAILA  | 04:19 |       |        | DI COLL MARTINEZ DIAMANITE              |
|                                | 04:19 |       |        | BLOCK by MARTINEZ, DIAMANTE             |
|                                | 04:18 |       |        | REBOUND (DEF) by CARTER,KHADIJAH        |
| FOUL by COOPER,KEKE            | 04:06 |       |        |                                         |
|                                | 04:06 | 11-7  | H 4    | GOOD! FT by CARTER,KHADIJAH             |
|                                | 04:06 | 12-7  | H 5    | GOOD! FT by CARTER,KHADIJAH             |
| SUB IN: CARTER,BRIA            | 04:06 |       |        |                                         |
| SUB OUT: COOPER,KEKE           | 04:06 |       |        |                                         |
| MISSED 3PTR by STORY,MADI      | 04:01 |       |        |                                         |
| REBOUND (OFF) by DOUB,KATELYN  | 04:01 |       |        |                                         |
| MISSED JUMPER by STORY,MADI    | 03:55 |       |        |                                         |
|                                | 03:55 |       |        | REBOUND (DEF) by TEAM                   |
|                                | 03:45 |       |        | SUB IN: HEGSTETTER,NIKKI                |
|                                | 03:45 |       |        | SUB OUT: MARTINEZ, DIAMANTE             |
|                                | 03:39 | 14-7  | H 7    | GOOD! JUMPER by KNIGHT, MEOSHONTI [PNT] |
| MISSED JUMPER by CARTER, BRIA  | 03:20 |       |        |                                         |
|                                | 03:20 |       |        | REBOUND (DEF) by COOK,HANNAH            |
|                                | 03:13 |       |        | TURNOVER by COOK, HANNAH                |
|                                | 03:13 |       |        | SUB IN: MIDDLEBROOK,KARYLA              |
|                                | 03:13 |       |        | SUB OUT: HAYDEN,BREANNA                 |
| TURNOVER by CARTER, BRIA       | 02:58 |       |        |                                         |
|                                | 02:58 |       |        | STEAL by MIDDLEBROOK,KARYLA             |
|                                | 02:40 |       |        | MISSED 3PTR by KNIGHT, MEOSHONTI        |
| REBOUND (DEF) by DOUB,KATELYN  | 02:40 |       |        |                                         |
|                                | 02:35 |       |        | FOUL by COOK,HANNAH                     |
| MISSED FT by CRAVEN,KAILA      | 02:35 |       |        | •                                       |
| REBOUND (DEADB) by TEAM        | 02:35 |       |        |                                         |
| GOOD! FT by CRAVEN,KAILA       | 02:35 | 14-8  | H 6    |                                         |
| SUB IN: JONES, JOI             | 02:35 | 140   | 110    |                                         |
| SUB IN: WOOD,FARRAHN           | 02:35 |       |        |                                         |
| SUB OUT: CARTER,BRIA           | 02:35 |       |        |                                         |
|                                |       |       |        |                                         |
| SUB OUT: CRAVEN,KAILA          | 02:35 |       |        | CLID IN LIAVDEN DDE ANNA                |
|                                | 02:35 |       |        | SUB IN: HAYDEN, BREANNA                 |
|                                | 02:35 |       |        | SUB OUT: COOK,HANNAH                    |
|                                | 02:22 |       |        | MISSED JUMPER by CARTER,KHADIJAH        |
|                                | 02:22 |       |        | REBOUND (OFF) by HAYDEN,BREANNA         |
| FOUL by JONES,JOI              | 02:20 |       |        |                                         |
|                                | 02:20 | 15-8  | H 7    | GOOD! FT by HAYDEN,BREANNA              |
|                                | 02:20 |       |        | MISSED FT by HAYDEN,BREANNA             |
| REBOUND (DEF) by STORY,MADI    | 02:20 |       |        |                                         |

| VISITORS: Appalachian State        | Time  | Score | Margin | HOME: Alabama                           |
|------------------------------------|-------|-------|--------|-----------------------------------------|
| SUB IN: OGUNJIMI,JASMINE           | 02:20 |       |        |                                         |
| SUB OUT: JONES,JOI                 | 02:20 |       |        |                                         |
| TURNOVER by MARSHALL,MIA           | 02:05 |       |        |                                         |
|                                    | 02:03 |       |        | STEAL by HAYDEN,BREANNA                 |
|                                    | 01:58 |       |        | MISSED 3PTR by CARTER,KHADIJAH          |
| REBOUND (DEF) by OGUNJIMI, JASMINE | 01:58 |       |        |                                         |
|                                    | 01:46 |       |        | FOUL by HEGSTETTER,NIKKI                |
| GOOD! FT by STORY,MADI             | 01:46 | 15-9  | H 6    |                                         |
| GOOD! FT by STORY,MADI             | 01:46 | 15-10 | H 5    |                                         |
|                                    | 01:46 |       |        | SUB IN: FOY,C'CORIEA                    |
|                                    | 01:46 |       |        | SUB OUT: CARTER,KHADIJAH                |
|                                    | 01:28 | 18-10 | H 8    | GOOD! 3PTR by FOY,C'CORIEA              |
|                                    | 01:28 |       |        | ASSIST by KNIGHT, MEOSHONTI             |
|                                    | 01:18 |       |        | FOUL by FOY,C'CORIEA                    |
| GOOD! FT by STORY,MADI             | 01:18 | 18-11 | H 7    |                                         |
| MISSED FT by STORY,MADI            | 01:18 |       |        |                                         |
|                                    | 01:18 |       |        | REBOUND (DEF) by HAYDEN, BREANNA        |
|                                    | 01:07 | 20-11 | H 9    | GOOD! JUMPER by KNIGHT, MEOSHONTI [PNT] |
| FOUL by MARSHALL, MIA              | 01:07 |       |        |                                         |
|                                    | 01:07 |       |        | MISSED FT by KNIGHT, MEOSHONTI          |
| REBOUND (DEF) by DOUB,KATELYN      | 01:07 |       |        | · ·                                     |
| SUB IN: CARTER,BRIA                | 01:07 |       |        |                                         |
| SUB IN: COOPER,KEKE                | 01:07 |       |        |                                         |
| SUB OUT: STORY,MADI                | 01:07 |       |        |                                         |
| SUB OUT: MARSHALL,MIA              | 01:07 |       |        |                                         |
| TURNOVER by CARTER,BRIA            | 00:40 |       |        |                                         |
| • •                                | 00:40 |       |        | SUB IN: COOK,HANNAH                     |
|                                    | 00:40 |       |        | SUB IN: MARTINEZ, DIAMANTE              |
|                                    | 00:40 |       |        | SUB OUT: FOY,C'CORIEA                   |
|                                    | 00:40 |       |        | SUB OUT: HAYDEN,BREANNA                 |
| FOUL by OGUNJIMI, JASMINE          | 00:37 |       |        |                                         |
| ,                                  | 00:37 | 21-11 | H 10   | GOOD! FT by MIDDLEBROOK,KARYLA          |
|                                    | 00:37 | 22-11 | H 11   | GOOD! FT by MIDDLEBROOK,KARYLA          |
| SUB IN: CRAVEN,KAILA               | 00:37 |       |        | ,                                       |
| SUB OUT: OGUNJIMI, JASMINE         | 00:37 |       |        |                                         |
| ,                                  | 00:37 |       |        | SUB IN: CARTER,KHADIJAH                 |
|                                    | 00:37 |       |        | SUB OUT: MARTINEZ, DIAMANTE             |
| MISSED 3PTR by WOOD,FARRAHN        | 00:28 |       |        |                                         |
| REBOUND (OFF) by COOPER,KEKE       | 00:28 |       |        |                                         |
| GOOD! JUMPER by DOUB,KATELYN [PNT] | 00:23 | 22-13 | H 9    |                                         |
| ASSIST by COOPER,KEKE              | 00:23 |       |        |                                         |
| ,                                  | 00:06 |       |        | FOUL by MIDDLEBROOK,KARYLA              |
|                                    | 00:06 |       |        | TURNOVER by MIDDLEBROOK,KARYLA          |
|                                    | 00:06 |       |        | SUB IN: FOY,C'CORIEA                    |
|                                    | 00:06 |       |        | SUB OUT: MIDDLEBROOK,KARYLA             |
| MISSED 3PTR by CRAVEN,KAILA        | 00:00 |       |        |                                         |
|                                    | 00:00 |       |        | REBOUND (DEF) by TEAM                   |
|                                    |       |       |        | · · · · · · · · · · · · · · · · · ·     |

#### Appalachian State 13, Alabama 22

| Period 1-only | In<br>Paint | Off<br>T/O | 2nd<br>Chance | Fast<br>Break | Bench |                        |
|---------------|-------------|------------|---------------|---------------|-------|------------------------|
| APP           |             | 1          | 2             |               | 8     | Score tied - 0 times   |
| UA            |             | 4          | 1             |               | 10    | Lead changed - 0 times |