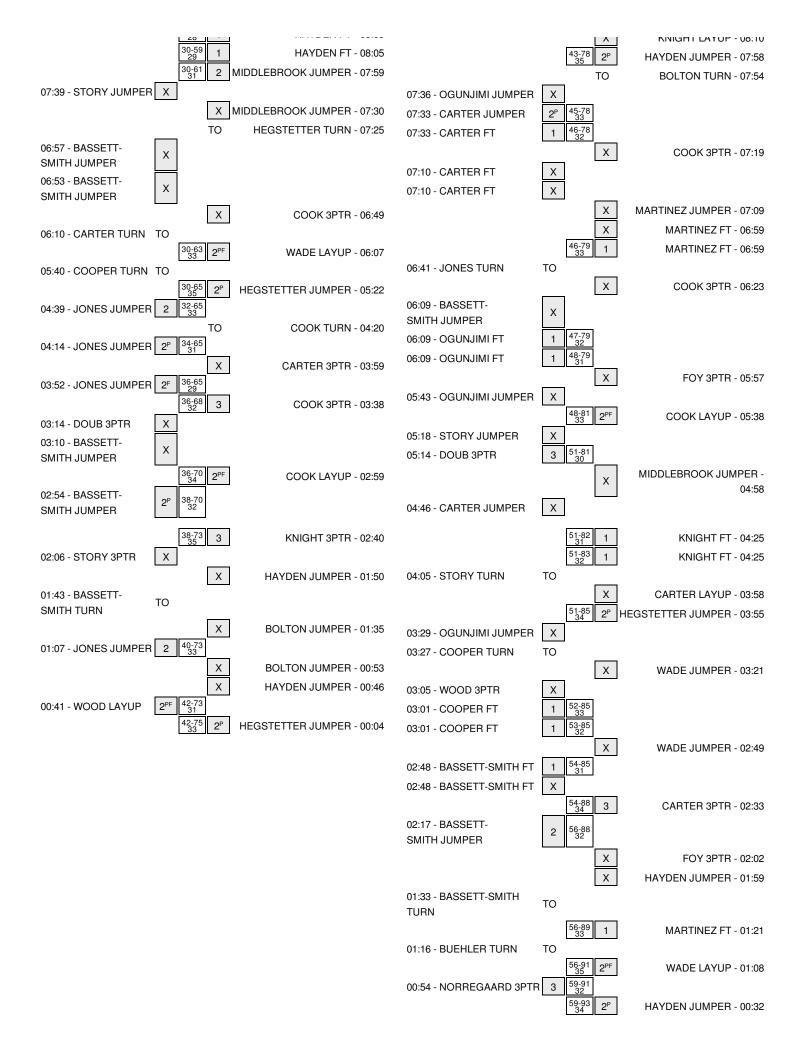

## Appalachian State vs Alabama 11/16/2015; 6 p.m. at Tuscaloosa, Ala. (Foster Auditorium) Period 2 Play-By-Play

| VISITORS: Appalachian State          | Time  | Score | Margin | HOME: Alabama                              |
|--------------------------------------|-------|-------|--------|--------------------------------------------|
| TURNOVER by CRAVEN,KAILA             | 09:53 |       |        |                                            |
|                                      | 09:52 |       |        | STEAL by KNIGHT,MEOSHONTI                  |
|                                      | 09:51 | 24-13 | H 11   | GOOD! LAYUP by KNIGHT, MEOSHONTI [FB/PNT]  |
| TURNOVER by CARTER, BRIA             | 09:46 |       |        |                                            |
| SUB IN: CARTER,BRIA                  | 09:46 |       |        |                                            |
| SUB IN: DOUB,KATELYN                 | 09:46 |       |        |                                            |
| SUB IN: CRAVEN,KAILA                 | 09:46 |       |        |                                            |
| SUB OUT: JONES,JOI                   | 09:46 |       |        |                                            |
| SUB OUT: STORY,MADI                  | 09:46 |       |        |                                            |
| SUB OUT: MARSHALL,MIA                | 09:46 |       |        |                                            |
|                                      | 09:30 | 26-13 | H 13   | GOOD! JUMPER by COOK,HANNAH [PNT]          |
|                                      | 09:28 |       |        | SUB IN: FOY,C'CORIEA                       |
|                                      | 09:28 |       |        | SUB IN: CARTER,KHADIJAH                    |
|                                      | 09:28 |       |        | SUB OUT: BOLTON, QUANETRIA                 |
|                                      | 09:28 |       |        | SUB OUT: MIDDLEBROOK,KARYLA                |
| MISSED 3PTR by WOOD,FARRAHN          | 09:24 |       |        |                                            |
|                                      | 09:24 |       |        | REBOUND (DEF) by CARTER,KHADIJAH           |
| SUB IN: STORY,MADI                   | 09:08 |       |        |                                            |
| SUB OUT: WOOD,FARRAHN                | 09:08 |       |        |                                            |
|                                      | 09:03 |       |        | TURNOVER by KNIGHT, MEOSHONTI              |
| STEAL by CRAVEN,KAILA                | 09:02 |       |        |                                            |
| GOOD! LAYUP by CRAVEN,KAILA [FB/PNT] | 08:59 | 26-15 | H 11   |                                            |
| FOUL by CRAVEN,KAILA                 | 08:46 |       |        |                                            |
| ,                                    | 08:46 |       |        | MISSED FT by COOK,HANNAH                   |
|                                      | 08:46 |       |        | REBOUND (DEADB) by TEAM                    |
|                                      | 08:46 |       |        | MISSED FT by COOK,HANNAH                   |
|                                      | 08:46 |       |        | REBOUND (DEADB) by TEAM                    |
|                                      | 08:46 | 27-15 | H 12   | GOOD! FT by COOK,HANNAH                    |
|                                      | 08:46 |       |        | SUB IN: MIDDLEBROOK,KARYLA                 |
|                                      | 08:46 |       |        | SUB OUT: CARTER,KHADIJAH                   |
| MISSED 3PTR by CRAVEN,KAILA          | 08:36 |       |        |                                            |
|                                      | 08:36 |       |        | REBOUND (DEF) by KNIGHT, MEOSHONTI         |
|                                      | 08:29 | 29-15 | H 14   | GOOD! LAYUP by MIDDLEBROOK,KARYLA [FB/PNT] |
|                                      | 08:29 | 20 10 |        | ASSIST by KNIGHT, MEOSHONTI                |
| MISSED JUMPER by COOPER,KEKE         | 08:16 |       |        | Accier by Middliff, we content             |
| WIGGED JOWN EN BY GOOT EN,RERE       | 08:16 |       |        | BLOCK by KNIGHT,MEOSHONTI                  |
|                                      | 08:15 |       |        | REBOUND (DEF) by KNIGHT, MEOSHONTI         |
|                                      | 08:07 |       |        | TURNOVER by COOK,HANNAH                    |
| STEAL by COOPER,KEKE                 | 08:06 |       |        | TORNOVER BY GOOK, HANNAH                   |
| MISSED JUMPER by CRAVEN,KAILA        | 07:48 |       |        |                                            |
| WIGSED JUWIFER BY CHAVEN, KAILA      | 07:48 |       |        | BLOCK by HEGSTETTER,NIKKI                  |
| DEPOLIND (OFF) by TEAM               | 07.46 |       |        | BLOCK by REGSTETTEN, NIKKI                 |
| REBOUND (OFF) by TEAM                |       |       |        |                                            |
| SUB IN: OGUNJIMI,JASMINE             | 07:46 |       |        |                                            |
| SUB OUT: CRAVEN,KAILA                | 07:46 |       |        | OLID IN POLITON OLIANISTINA                |
|                                      | 07:46 |       |        | SUB IN: BOLTON, QUANETRIA                  |
|                                      | 07:46 |       |        | SUB IN: WADE, SHAQUERA                     |
|                                      | 07:46 |       |        | SUB OUT: FOY,C'CORIEA                      |
| MICOED HIMDED by CARTER BRIA         | 07:46 |       |        | SUB OUT: COOK,HANNAH                       |
| MISSED JUMPER by CARTER,BRIA         | 07:35 |       |        | DEDOUGLE (DEE) L. DOCTOR                   |
|                                      | 07:35 |       |        | REBOUND (DEF) by BOLTON, QUANETRIA         |
| FOUL by DOUB,KATELYN                 | 07:22 |       |        |                                            |
|                                      | 07:22 |       |        | MISSED FT by HEGSTETTER,NIKKI              |
|                                      | 07:22 |       |        | REBOUND (DEADB) by TEAM                    |

| VISITORS: Appalachian State        | Time  | Score | Margin | HOME: Alabama                               |
|------------------------------------|-------|-------|--------|---------------------------------------------|
|                                    | 07:22 | 30-15 | H 15   | GOOD! FT by HEGSTETTER,NIKKI                |
| SUB IN: BASSETT-SMITH, ASHLEY      | 07:22 |       |        |                                             |
| SUB IN: MARSHALL,MIA               | 07:22 |       |        |                                             |
| SUB IN: WOOD,FARRAHN               | 07:22 |       |        |                                             |
| SUB OUT: CARTER,BRIA               | 07:22 |       |        |                                             |
| SUB OUT: COOPER,KEKE               | 07:22 |       |        |                                             |
| SUB OUT: DOUB,KATELYN              | 07:22 |       |        |                                             |
| MISSED JUMPER by OGUNJIMI, JASMINE | 07:15 |       |        |                                             |
| REBOUND (OFF) by MARSHALL,MIA      | 07:15 |       |        |                                             |
| GOOD! 3PTR by WOOD,FARRAHN         | 07:11 | 30-18 | H 12   |                                             |
| ASSIST by MARSHALL,MIA             | 07:11 |       |        |                                             |
|                                    | 06:57 | 32-18 | H 14   | GOOD! JUMPER by HEGSTETTER,NIKKI [PNT]      |
|                                    | 06:57 |       |        | ASSIST by BOLTON, QUANETRIA                 |
|                                    | 06:36 |       |        | FOUL by BOLTON, QUANETRIA                   |
| GOOD! FT by STORY,MADI             | 06:36 | 32-19 | H 13   |                                             |
| GOOD! FT by STORY,MADI             | 06:36 | 32-20 | H 12   |                                             |
|                                    | 06:36 |       |        | SUB IN: MARTINEZ, DIAMANTE                  |
|                                    | 06:36 |       |        | SUB OUT: BOLTON, QUANETRIA                  |
|                                    | 06:23 |       |        | TURNOVER by MARTINEZ, DIAMANTE              |
| STEAL by STORY,MADI                | 06:21 |       |        |                                             |
|                                    | 06:20 |       |        | FOUL by KNIGHT, MEOSHONTI                   |
| GOOD! FT by STORY,MADI             | 06:20 | 32-21 | H 11   | , i                                         |
| GOOD! FT by STORY,MADI             | 06:20 | 32-22 | H 10   |                                             |
|                                    | 06:07 |       |        | MISSED JUMPER by MARTINEZ, DIAMANTE         |
| REBOUND (DEF) by MARSHALL,MIA      | 06:07 |       |        | ,                                           |
| MISSED 3PTR by WOOD,FARRAHN        | 05:59 |       |        |                                             |
| REBOUND (OFF) by MARSHALL,MIA      | 05:59 |       |        |                                             |
| MISSED JUMPER by MARSHALL,MIA      | 05:55 |       |        |                                             |
| WIGGED TOWN ETT BY WATTOTIALE, WIA | 05:55 |       |        | REBOUND (DEF) by MIDDLEBROOK,KARYLA         |
|                                    | 05:49 | 34-22 | H 12   | GOOD! LAYUP by MIDDLEBROOK,KARYLA [FB/PNT]  |
| FOUL by STORY,MADI                 | 05:34 | 54-22 | 11 12  | GOOD: EATOR BY MIDDLEBROOK, KARTEA [FB/FNT] |
| TURNOVER by STORY,MADI             | 05:34 |       |        |                                             |
| SUB IN: CARTER.BRIA                | 05:34 |       |        |                                             |
| SUB OUT: STORY,MADI                | 05:34 |       |        |                                             |
| SUB CUT. STORT, MADI               |       |       |        | CLID INI. COOK HANNIALI                     |
|                                    | 05:34 |       |        | SUB IN: COOK, HANNAH                        |
|                                    | 05:34 |       |        | SUB OUT: MARTINEZ, DIAMANTE                 |
|                                    | 05:23 |       |        | MISSED JUMPER by HEGSTETTER, NIKKI          |
| FOUL by CARTER PRIA                | 05:23 |       |        | REBOUND (OFF) by KNIGHT,MEOSHONTI           |
| FOUL by CARTER,BRIA                | 05:12 |       |        | MICOSED ET L. MANIOLIT MEGOLIONITI          |
|                                    | 05:12 |       |        | MISSED FT by KNIGHT,MEOSHONTI               |
|                                    | 05:12 |       |        | REBOUND (DEADB) by TEAM                     |
|                                    | 05:12 | 35-22 | H 13   | GOOD! FT by KNIGHT,MEOSHONTI                |
|                                    | 05:12 |       |        | SUB IN: BOLTON,QUANETRIA                    |
|                                    | 05:12 |       |        | SUB OUT: COOK,HANNAH                        |
| FOUL by CRAVEN,KAILA               | 05:02 |       |        |                                             |
| TURNOVER by CRAVEN,KAILA           | 05:02 |       |        |                                             |
|                                    | 04:46 |       |        | MISSED JUMPER by MIDDLEBROOK,KARYLA         |
| BLOCK by MARSHALL,MIA              | 04:46 |       |        |                                             |
| REBOUND (DEF) by MARSHALL,MIA      | 04:45 |       |        |                                             |
| MISSED JUMPER by MARSHALL,MIA      | 04:23 |       |        |                                             |
|                                    | 04:23 |       |        | REBOUND (DEF) by KNIGHT, MEOSHONTI          |
|                                    | 04:16 |       |        | TIMEOUT media                               |
| SUB IN: CRAVEN,KAILA               | 04:16 |       |        |                                             |
| SUB OUT: OGUNJIMI,JASMINE          | 04:16 |       |        |                                             |
|                                    | 04:16 |       |        | SUB IN: COOK,HANNAH                         |
|                                    | 04:16 |       |        | SUB OUT: BOLTON, QUANETRIA                  |
|                                    | 04:15 |       |        | FOUL by KNIGHT, MEOSHONTI                   |
|                                    | 04:15 |       |        | TURNOVER by KNIGHT, MEOSHONTI               |
|                                    |       |       |        | •                                           |

| VISITORS: Appalachian State            | Time  | Score | Margin | HOME: Alabama                          |
|----------------------------------------|-------|-------|--------|----------------------------------------|
| MISSED 3PTR by WOOD,FARRAHN            | 04:00 |       |        |                                        |
|                                        | 04:00 |       |        | REBOUND (DEF) by COOK, HANNAH          |
| FOUL by CARTER,BRIA                    | 03:50 |       |        |                                        |
|                                        | 03:50 |       |        | MISSED FT by HEGSTETTER, NIKKI         |
|                                        | 03:50 |       |        | REBOUND (DEADB) by TEAM                |
|                                        | 03:50 | 36-22 | H 14   | GOOD! FT by HEGSTETTER,NIKKI           |
| SUB IN: OGUNJIMI,JASMINE               | 03:50 |       |        |                                        |
| SUB IN: STORY,MADI                     | 03:50 |       |        |                                        |
| SUB OUT: CARTER,BRIA                   | 03:50 |       |        |                                        |
| SUB OUT: CRAVEN,KAILA                  | 03:50 |       |        |                                        |
| MISSED JUMPER by BASSETT-SMITH, ASHLEY | 03:35 |       |        |                                        |
| ., , .                                 | 03:35 |       |        | BLOCK by HEGSTETTER,NIKKI              |
|                                        | 03:34 |       |        | REBOUND (DEF) by COOK,HANNAH           |
|                                        | 03:31 |       |        | TURNOVER by COOK,HANNAH                |
| STEAL by MARSHALL,MIA                  | 03:29 |       |        | . 3                                    |
| MISSED 3PTR by STORY,MADI              | 03:19 |       |        |                                        |
| inicold of first of orth, which        | 03:19 |       |        | REBOUND (DEF) by TEAM                  |
| SUB IN: COOPER,KEKE                    | 03:17 |       |        | TIEDOUND (DET) by TEAW                 |
| SUB OUT: MARSHALL,MIA                  | 03:17 |       |        |                                        |
| SOB OUT. MANSHALL, MIA                 | 03:17 |       |        | MISSED HIMDED by WADE SHAOHEDA         |
| DEDOLIND (DEE) by DACCETT CMITH ACHIEV |       |       |        | MISSED JUMPER by WADE,SHAQUERA         |
| REBOUND (DEF) by BASSETT-SMITH,ASHLEY  | 03:05 |       |        |                                        |
| TURNOVER by BASSETT-SMITH,ASHLEY       | 03:02 | 00.00 | 11.47  | OCCUPANTAL COCK HANKAH                 |
|                                        | 02:58 | 39-22 | H 17   | GOOD! 3PTR by COOK,HANNAH              |
|                                        | 02:58 |       |        | ASSIST by MIDDLEBROOK,KARYLA           |
| FOUL by STORY,MADI                     | 02:58 |       |        |                                        |
|                                        | 02:58 |       |        | MISSED FT by HEGSTETTER,NIKKI          |
|                                        | 02:58 |       |        | REBOUND (DEADB) by TEAM                |
|                                        | 02:58 | 40-22 | H 18   | GOOD! FT by HEGSTETTER,NIKKI           |
| SUB IN: CARTER,BRIA                    | 02:58 |       |        |                                        |
| SUB OUT: STORY,MADI                    | 02:58 |       |        |                                        |
|                                        | 02:58 |       |        | SUB IN: FOY,C'CORIEA                   |
|                                        | 02:58 |       |        | SUB OUT: KNIGHT,MEOSHONTI              |
| MISSED JUMPER by BASSETT-SMITH,ASHLEY  | 02:47 |       |        |                                        |
|                                        | 02:47 |       |        | REBOUND (DEF) by MIDDLEBROOK,KARYLA    |
|                                        | 02:42 |       |        | MISSED JUMPER by MIDDLEBROOK,KARYLA    |
| BLOCK by BASSETT-SMITH, ASHLEY         | 02:42 |       |        |                                        |
|                                        | 02:42 |       |        | REBOUND (OFF) by TEAM                  |
| SUB IN: DOUB,KATELYN                   | 02:42 |       |        |                                        |
| SUB OUT: BASSETT-SMITH, ASHLEY         | 02:42 |       |        |                                        |
|                                        | 02:42 |       |        | SUB IN: CARTER,KHADIJAH                |
|                                        | 02:42 |       |        | SUB OUT: FOY,C'CORIEA                  |
|                                        | 02:38 |       |        | MISSED 3PTR by COOK,HANNAH             |
| REBOUND (DEF) by CARTER,BRIA           | 02:38 |       |        |                                        |
| MISSED JUMPER by OGUNJIMI, JASMINE     | 02:25 |       |        |                                        |
|                                        | 02:25 |       |        | REBOUND (DEF) by CARTER,KHADIJAH       |
|                                        | 02:16 | 42-22 | H 20   | GOOD! JUMPER by WADE, SHAQUERA [FB]    |
| TURNOVER by OGUNJIMI,JASMINE           | 01:51 |       | 5      | 3000.00 2113, 111.02,011.1.QC2[. 5]    |
| TOTAL OVERTON CASHOLINIA, ON COMMITTEE | 01:50 |       |        | STEAL by COOK,HANNAH                   |
|                                        | 01:48 | 44-22 | H 22   | GOOD! LAYUP by COOK,HANNAH [FB/PNT]    |
| TIMEOUT 30SEC                          | 01:45 | 44-22 | 1122   | GOOD: LATOR by GOOK, HANNAIT[I B/I NT] |
| TURNOVER by OGUNJIMI,JASMINE           | 01:45 |       |        |                                        |
| TOTAL VELL BY OGUNDANIA, DAGINANE      | 01:33 |       |        | STEAL BY WARE SHACKEDA                 |
|                                        |       | 46.00 | Ц ол   | STEAL by WADE, SHAQUERA                |
|                                        | 01:29 | 46-22 | H 24   | GOOD! LAYUP by WADE, SHAQUERA [FB/PNT] |
| OUD IN OTODY MAD                       | 01:11 |       |        | FOUL by MIDDLEBROOK,KARYLA             |
| SUB IN: STORY,MADI                     | 01:11 |       |        |                                        |
| SUB IN: CRAVEN,KAILA                   | 01:11 |       |        |                                        |
| SUB OUT: OGUNJIMI, JASMINE             | 01:11 |       |        |                                        |
| SUB OUT: CARTER,BRIA                   | 01:11 |       |        |                                        |

| VISITORS: Appalachian State       | Time  | Score | Margin | HOME: Alabama                           |
|-----------------------------------|-------|-------|--------|-----------------------------------------|
|                                   | 01:11 |       |        | SUB IN: KNIGHT, MEOSHONTI               |
|                                   | 01:11 |       |        | SUB OUT: MIDDLEBROOK,KARYLA             |
| MISSED JUMPER by DOUB,KATELYN     | 01:08 |       |        |                                         |
| REBOUND (OFF) by COOPER,KEKE      | 01:08 |       |        |                                         |
| GOOD! JUMPER by COOPER,KEKE [PNT] | 01:05 | 46-24 | H 22   |                                         |
| FOUL by STORY,MADI                | 00:50 |       |        |                                         |
|                                   | 00:50 | 47-24 | H 23   | GOOD! FT by HEGSTETTER,NIKKI            |
|                                   | 00:50 | 48-24 | H 24   | GOOD! FT by HEGSTETTER,NIKKI            |
| SUB IN: CARTER,BRIA               | 00:50 |       |        |                                         |
| SUB OUT: STORY,MADI               | 00:50 |       |        |                                         |
|                                   | 00:50 |       |        | SUB IN: BERRY,TAYLOR                    |
|                                   | 00:50 |       |        | SUB OUT: WADE, SHAQUERA                 |
| MISSED JUMPER by CRAVEN,KAILA     | 00:22 |       |        |                                         |
|                                   | 00:22 |       |        | REBOUND (DEF) by CARTER,KHADIJAH        |
|                                   | 00:22 |       |        | TIMEOUT 30SEC                           |
|                                   | 00:22 |       |        | SUB IN: MIDDLEBROOK,KARYLA              |
|                                   | 00:22 |       |        | SUB OUT: BERRY,TAYLOR                   |
|                                   | 00:16 | 50-24 | H 26   | GOOD! JUMPER by KNIGHT, MEOSHONTI [PNT] |
|                                   | 00:16 |       |        | ASSIST by HEGSTETTER,NIKKI              |
| FOUL by DOUB,KATELYN              | 00:16 |       |        |                                         |
|                                   | 00:16 | 51-24 | H 27   | GOOD! FT by KNIGHT, MEOSHONTI           |
|                                   | 00:16 |       |        | SUB IN: BERRY,TAYLOR                    |
|                                   | 00:16 |       |        | SUB IN: FOY,C'CORIEA                    |
|                                   | 00:16 |       |        | SUB OUT: KNIGHT, MEOSHONTI              |
|                                   | 00:16 |       |        | SUB OUT: MIDDLEBROOK,KARYLA             |
| MISSED 3PTR by WOOD,FARRAHN       | 00:07 |       |        |                                         |
| REBOUND (OFF) by COOPER,KEKE      | 00:07 |       |        |                                         |
| GOOD! JUMPER by COOPER,KEKE [PNT] | 00:04 | 51-26 | H 25   |                                         |

### Appalachian State 26, Alabama 51

| Period 2-only | ln    | Off | 2nd    | Fast  |       |                        |
|---------------|-------|-----|--------|-------|-------|------------------------|
| Period 2-only | Paint | T/O | Chance | Break | Bench |                        |
| APP           |       | 4   | 7      |       | 2     | Score tied - 0 times   |
| UA            |       | 13  | 1      |       | 4     | Lead changed - 0 times |