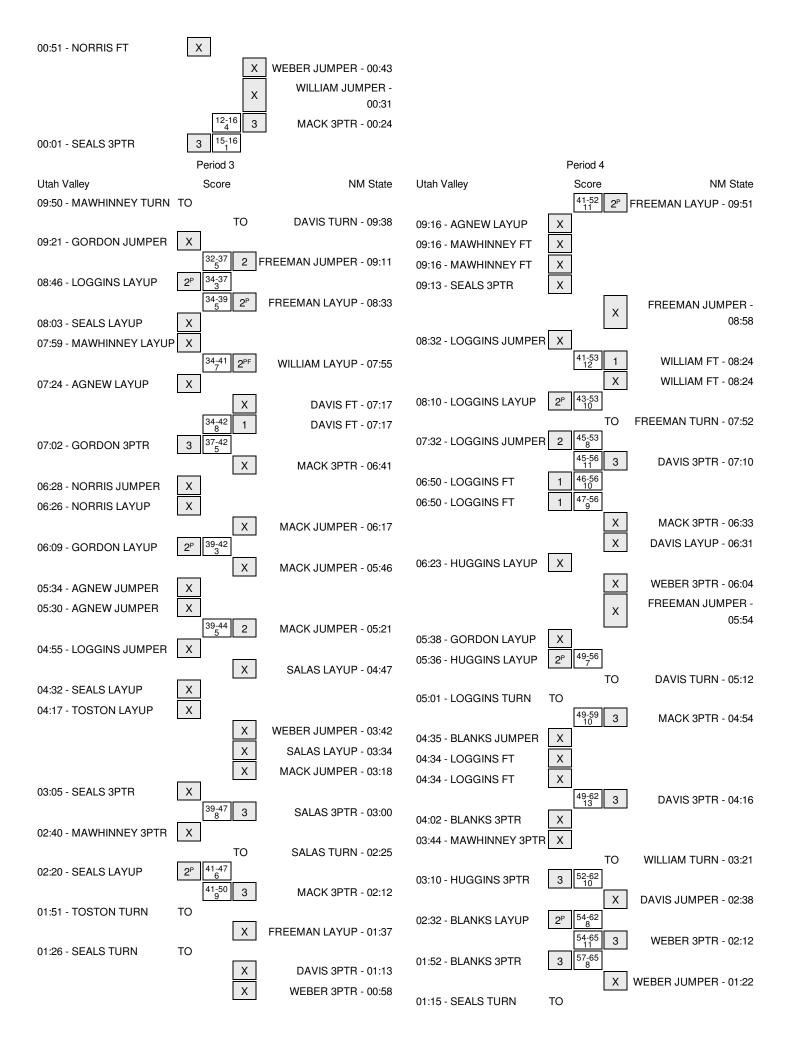

## Utah Valley vs NM State 1/7/2016; at Pan American Center Period 1 Play-By-Play

| VISITORS: Utah Valley               | Time  | Score | Margin | HOME: NM State                        |
|-------------------------------------|-------|-------|--------|---------------------------------------|
|                                     | 09:47 |       |        | TURNOVER by FREEMAN,BRIANNA           |
| TURNOVER by AGNEW,GEORGIA           | 09:38 |       |        |                                       |
|                                     | 09:37 |       |        | STEAL by DAVIS, SHANICE               |
|                                     | 09:29 | 3-0   | H 3    | GOOD! 3PTR by SALAS,BROOKE            |
|                                     | 09:29 |       |        | ASSIST by DAVIS, SHANICE              |
| TURNOVER by MAWHINNEY, REBECCA      | 09:00 |       |        |                                       |
|                                     | 08:43 |       |        | TURNOVER by WEBER,SASHA               |
|                                     | 08:38 |       |        | FOUL by DAVIS, SHANICE                |
| GOOD! 3PTR by MAWHINNEY,REBECCA     | 08:29 | 3-3   | Т      |                                       |
| ASSIST by GORDON, TAYLOR            | 08:29 |       |        |                                       |
|                                     | 08:12 | 5-3   | H 2    | GOOD! LAYUP by WILLIAM, TAMERA [PNT]  |
| TURNOVER by SEALS,MARIAH            | 08:04 |       |        |                                       |
|                                     | 08:03 |       |        | STEAL by WILLIAM, TAMERA              |
|                                     | 08:00 |       |        | MISSED LAYUP by DAVIS, SHANICE        |
| REBOUND (DEF) by MAWHINNEY, REBECCA | 08:00 |       |        |                                       |
| GOOD! LAYUP by SEALS,MARIAH [PNT]   | 07:46 | 5-5   | Т      |                                       |
|                                     | 07:28 |       |        | MISSED 3PTR by DAVIS, SHANICE         |
| REBOUND (DEF) by MAWHINNEY, REBECCA | 07:28 |       |        |                                       |
| MISSED LAYUP by SEALS, MARIAH       | 07:16 |       |        |                                       |
|                                     | 07:16 |       |        | REBOUND (DEF) by WILLIAM, TAMERA      |
|                                     | 07:09 |       |        | MISSED JUMPER by WILLIAM, TAMERA      |
|                                     | 07:09 |       |        | REBOUND (OFF) by FREEMAN, BRIANNA     |
|                                     | 07:06 | 7-5   | H 2    | GOOD! LAYUP by FREEMAN, BRIANNA [PNT] |
| MISSED 3PTR by AGNEW,GEORGIA        | 06:44 |       |        |                                       |
| REBOUND (OFF) by MAWHINNEY, REBECCA | 06:44 |       |        |                                       |
| SUB OUT: LOGGINS,SAM                | 06:36 |       |        |                                       |
|                                     | 06:36 |       |        | SUB IN: MACK, MORIAH                  |
|                                     | 06:36 |       |        | SUB OUT: WILLIAM, TAMERA              |
| MISSED LAYUP by NORRIS,KARLEE       | 06:24 |       |        |                                       |
| REBOUND (OFF) by NORRIS,KARLEE      | 06:24 |       |        |                                       |
| MISSED 3PTR by MAWHINNEY,REBECCA    | 06:20 |       |        |                                       |
| REBOUND (OFF) by GORDON, TAYLOR     | 06:20 |       |        |                                       |
|                                     | 06:17 |       |        | FOUL by SALAS,BROOKE                  |
|                                     | 06:17 |       |        | SUB IN: SCOTT,ABBY                    |
|                                     | 06:17 |       |        | SUB OUT: WEBER,SASHA                  |
| GOOD! JUMPER by MAWHINNEY, REBECCA  | 06:14 | 7-7   | Т      |                                       |
|                                     | 06:00 | 9-7   | H 2    | GOOD! LAYUP by FREEMAN, BRIANNA [PNT] |
| MISSED JUMPER by AGNEW,GEORGIA      | 05:43 |       |        |                                       |
|                                     | 05:43 |       |        | REBOUND (DEF) by FREEMAN, BRIANNA     |
|                                     | 05:34 |       |        | MISSED 3PTR by SALAS,BROOKE           |
| REBOUND (DEF) by GORDON, TAYLOR     | 05:34 |       |        |                                       |
| MISSED LAYUP by AGNEW,GEORGIA       | 05:06 |       |        |                                       |
| REBOUND (OFF) by NORRIS,KARLEE      | 05:06 |       |        |                                       |
| TURNOVER by NORRIS,KARLEE           | 05:01 |       |        |                                       |
| SUB IN: LOGGINS,SAM                 | 05:01 |       |        |                                       |
| SUB IN: BLANKS,DEIJAH               | 05:01 |       |        |                                       |
| SUB IN: TOSTON,PATRICE              | 05:01 |       |        |                                       |
| SUB OUT: AGNEW,GEORGIA              | 05:01 |       |        |                                       |
| SUB OUT: GORDON, TAYLOR             | 05:01 |       |        |                                       |
|                                     | 04:50 |       |        | MISSED JUMPER by FREEMAN, BRIANNA     |
|                                     |       |       |        |                                       |

| VISITORS: Utah Valley            | Time  | Score | Margin | HOME: NM State                       |
|----------------------------------|-------|-------|--------|--------------------------------------|
| REBOUND (DEF) by BLANKS,DEIJAH   | 04:50 |       |        |                                      |
| MISSED LAYUP by LOGGINS,SAM      | 04:31 |       |        |                                      |
|                                  | 04:30 |       |        | BLOCK by SALAS, BROOKE               |
| REBOUND (OFF) by LOGGINS,SAM     | 04:29 |       |        |                                      |
| GOOD! LAYUP by LOGGINS,SAM [PNT] | 04:28 | 9-9   | T      |                                      |
|                                  | 04:28 |       |        | FOUL by FREEMAN, BRIANNA             |
| TIMEOUT MEDIA                    | 04:28 |       |        |                                      |
| GOOD! FT by LOGGINS,SAM          | 04:28 | 9-10  | V 1    |                                      |
| SUB IN: GORDON,TAYLOR            | 04:28 |       |        |                                      |
| SUB OUT: MAWHINNEY,REBECCA       | 04:28 |       |        |                                      |
|                                  | 04:17 | 11-10 | H 1    | GOOD! LAYUP by FREEMAN,BRIANNA [PNT] |
| TURNOVER by TEAM                 | 03:38 |       |        |                                      |
|                                  | 03:38 |       |        | SUB IN: WILLIAMS,ZAIRE               |
|                                  | 03:38 |       |        | SUB OUT: DAVIS, SHANICE              |
|                                  | 03:21 |       |        | MISSED JUMPER by FREEMAN, BRIANNA    |
| REBOUND (DEF) by BLANKS,DEIJAH   | 03:21 |       |        |                                      |
|                                  | 03:13 |       |        | FOUL by SCOTT,ABBY                   |
|                                  | 03:13 |       |        | SUB IN: WEBER,SASHA                  |
|                                  | 03:13 |       |        | SUB IN: WILLIAM, TAMERA              |
|                                  | 03:13 |       |        | SUB OUT: SALAS,BROOKE                |
|                                  | 03:13 |       |        | SUB OUT: SCOTT,ABBY                  |
| TURNOVER by TOSTON,PATRICE       | 02:56 |       |        |                                      |
| SUB IN: MAWHINNEY,REBECCA        | 02:56 |       |        |                                      |
| SUB OUT: TOSTON,PATRICE          | 02:56 |       |        |                                      |
|                                  | 02:41 |       |        | MISSED 3PTR by WILLIAM, TAMERA       |
|                                  | 02:41 |       |        | REBOUND (OFF) by FREEMAN, BRIANNA    |
|                                  | 02:35 |       |        | MISSED 3PTR by WEBER,SASHA           |
| REBOUND (DEF) by LOGGINS,SAM     | 02:35 |       |        |                                      |
| MISSED 3PTR by SEALS,MARIAH      | 02:24 |       |        |                                      |
| REBOUND (OFF) by BLANKS, DEIJAH  | 02:24 |       |        |                                      |
| TURNOVER by SEALS,MARIAH         | 02:00 |       |        |                                      |
|                                  | 01:59 |       |        | STEAL by MACK,MORIAH                 |
|                                  | 01:56 | 13-10 | H 3    | GOOD! LAYUP by MACK,MORIAH [FB/PNT]  |
|                                  | 01:33 |       |        | FOUL by WILLIAM, TAMERA              |
| MISSED FT by BLANKS, DEIJAH      | 01:33 |       |        |                                      |
| REBOUND (DEADB) by TEAM          | 01:33 |       |        |                                      |
| GOOD! FT by BLANKS,DEIJAH        | 01:33 | 13-11 | H 2    |                                      |
| SUB IN: NORRIS,KARLEE            | 01:33 |       |        |                                      |
| SUB OUT: LOGGINS,SAM             | 01:33 |       |        |                                      |
| FOUL by MAWHINNEY, REBECCA       | 01:07 |       |        |                                      |
|                                  | 01:05 |       |        | MISSED JUMPER by FREEMAN, BRIANNA    |
| REBOUND (DEF) by BLANKS, DEIJAH  | 01:05 |       |        |                                      |
|                                  | 00:51 |       |        | FOUL by FREEMAN, BRIANNA             |
| GOOD! FT by NORRIS,KARLEE        | 00:51 | 13-12 | H 1    |                                      |
| MISSED FT by NORRIS, KARLEE      | 00:51 |       |        |                                      |
|                                  | 00:51 |       |        | REBOUND (DEF) by ELLIS, TYLER        |
|                                  | 00:51 |       |        | SUB IN: ELLIS,TYLER                  |
|                                  | 00:51 |       |        | SUB OUT: FREEMAN, BRIANNA            |
|                                  | 00:43 |       |        | MISSED JUMPER by WEBER,SASHA         |
|                                  | 00:43 |       |        | REBOUND (OFF) by ELLIS, TYLER        |
|                                  | 00:31 |       |        | MISSED JUMPER by WILLIAM, TAMERA     |
| BLOCK by NORRIS,KARLEE           | 00:31 |       |        |                                      |
|                                  | 00:29 |       |        | REBOUND (OFF) by WILLIAM, TAMERA     |
|                                  | 00:24 | 16-12 | H 4    | GOOD! 3PTR by MACK,MORIAH            |
|                                  |       |       |        |                                      |

| VISITORS: Utah Valley      | Time  | Score | Margin | HOME: NM State        |
|----------------------------|-------|-------|--------|-----------------------|
|                            | 00:24 |       |        | ASSIST by WEBER,SASHA |
| GOOD! 3PTR by SEALS,MARIAH | 00:01 | 16-15 | H 1    |                       |

Utah Valley 15, NM State 16

| Period 1-only | ln    | Off | 2nd    | Fast  |       |                        |
|---------------|-------|-----|--------|-------|-------|------------------------|
| renou r-only  | Paint | T/O | Chance | Break | Bench |                        |
| UVU           | 4     | 3   | 5      | 0     | 2     | Score tied - 8 times   |
| NMSU          | 10    | 5   | 5      | 2     | 5     | Lead changed - 2 times |