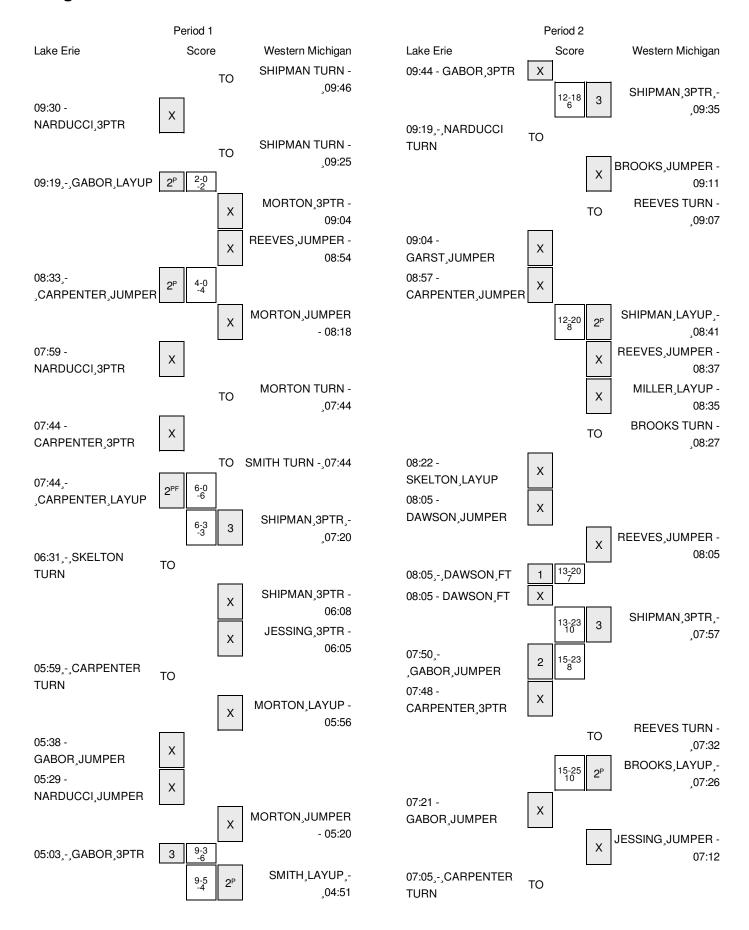

Officials: Ronald Quirk, Nichole Tilma, Jenna Schroeder Technical Fouls: Lake Erie- None. Western Michigan- None. Attendance: 607

| Score by periods | 1st | 2nd | 3rd | 4th | Total |
|------------------|-----|-----|-----|-----|-------|
| Lake Erie        | 12  | 19  | 0   | 11  | 42    |
| Western Michigan | 15  | 35  | 0   | 22  | 72    |

Last FG - LEW 2nd-00:12, WMU 2nd-00:00. Largest lead - Lake Erie by 6 1st-07:44; Western Michigan by 19 2nd-00:00

2nd-00:00 LEW led for 5:47. WMU led for 13:03. Game was tied for 1:10.

|        | In    | Off        | 2nd           | Fast          |       |
|--------|-------|------------|---------------|---------------|-------|
| Points | Paint | Off<br>T/O | 2nd<br>Chance | Fast<br>Break | Bench |
| LEW    | 8     | 6          | 3             | 2             | 14    |
| WMU    | 14    | 17         | 3             | 0             | 13    |

Score tied - 1 times Lead changed - 1 times