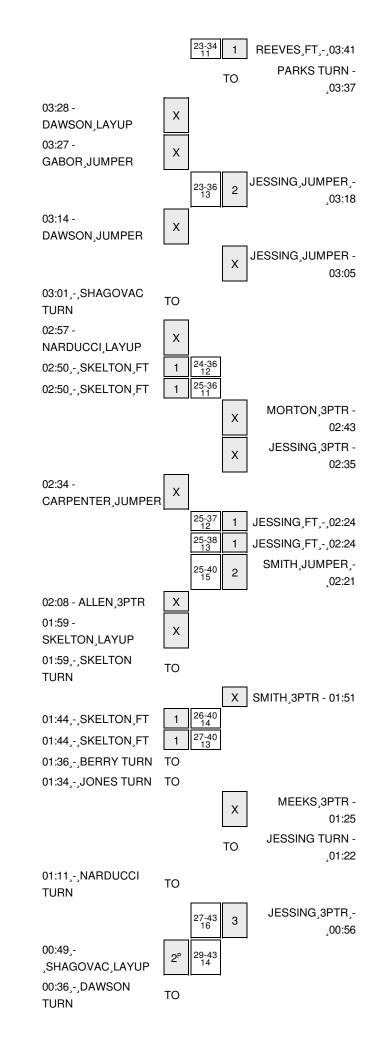

Officials: Ronald Quirk, Nichole Tilma, Jenna Schroeder Technical Fouls: Lake Erie- None. Western Michigan- None. Attendance: 607

| Score by periods | 1st | 2nd | 3rd | 4th | Total |
|------------------|-----|-----|-----|-----|-------|
| Lake Erie        | 12  | 19  | 0   | 11  | 42    |
| Western Michigan | 15  | 35  | 0   | 22  | 72    |

Last FG - LEW 2nd-00:12, WMU 2nd-00:00. Largest lead - Lake Erie by 6 1st-07:44; Western Michigan by 19 2nd-00:00

2nd-00:00 LEW led for 5:47. WMU led for 13:03. Game was tied for 1:10.

|        | In    | Off        | 2nd           | Fast          |       |
|--------|-------|------------|---------------|---------------|-------|
| Points | Paint | Off<br>T/O | 2nd<br>Chance | Fast<br>Break | Bench |
| LEW    | 8     | 6          | 3             | 2             | 14    |
| WMU    | 14    | 17         | 3             | 0             | 13    |

Score tied - 1 times Lead changed - 1 times