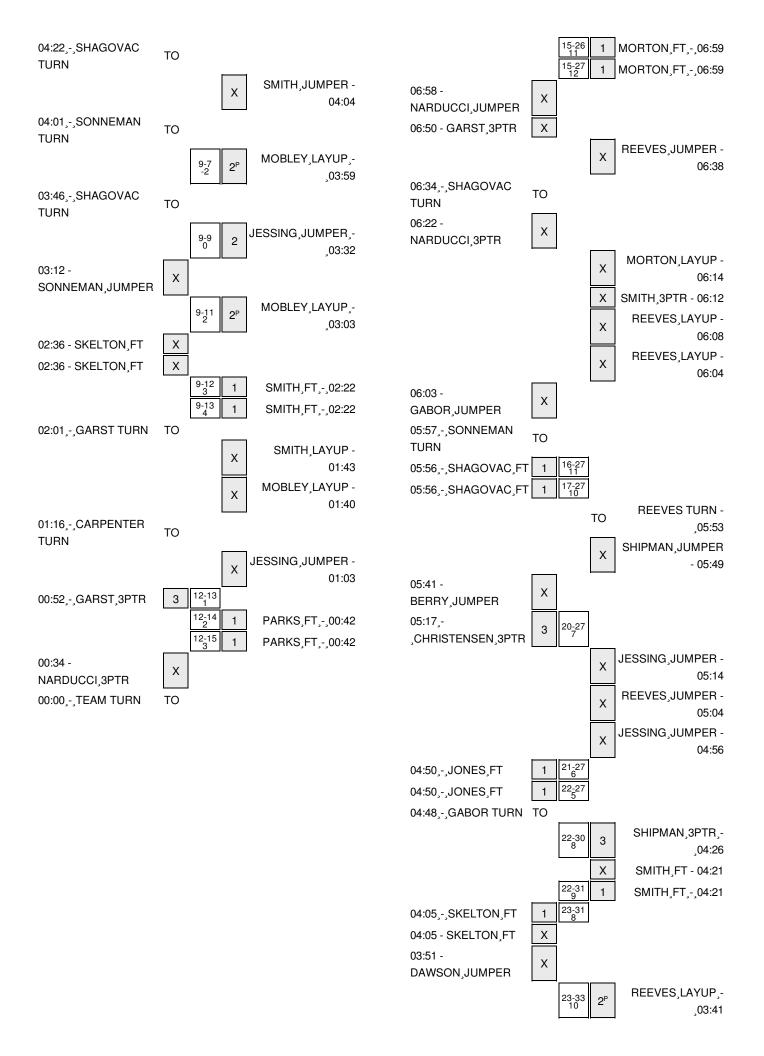

Officials: Ronald Quirk, Nichole Tilma, Jenna Schroeder Technical Fouls: Lake Erie- None. Western Michigan- None. Attendance: 607

| Score by periods | 1st | 2nd | 3rd | 4th | Total |
|------------------|-----|-----|-----|-----|-------|
| Lake Erie        | 12  | 19  | 0   | 11  | 42    |
| Western Michigan | 15  | 35  | 0   | 22  | 72    |

Last FG - LEW 2nd-00:12, WMU 2nd-00:00. Largest lead - Lake Erie by 6 1st-07:44; Western Michigan by 19 2nd-00:00

2nd-00:00 LEW led for 5:47. WMU led for 13:03. Game was tied for 1:10.

|        | In    | Off        | 2nd           | Fast          |       |
|--------|-------|------------|---------------|---------------|-------|
| Points | Paint | Off<br>T/O | 2nd<br>Chance | Fast<br>Break | Bench |
| LEW    | 8     | 6          | 3             | 2             | 14    |
| WMU    | 14    | 17         | 3             | 0             | 13    |

Score tied - 1 times Lead changed - 1 times