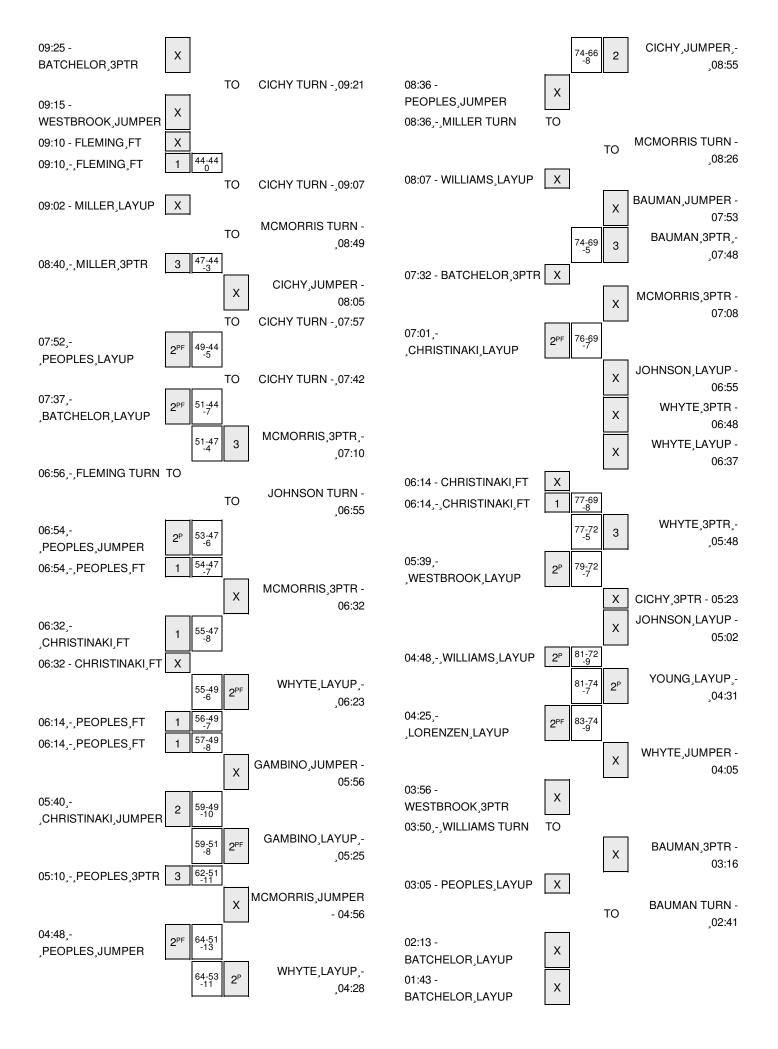

#### Florida vs Wisconsin 12/10/2015; 7 p.m. at Kohl Center, Madison, Wis. Period 3 Play-By-Play

| VISITORS: Florida                       | Time  | Score | Margin | HOME: Wisconsin                 |
|-----------------------------------------|-------|-------|--------|---------------------------------|
| SUB IN: MILLER, JANUARY                 | 10:00 |       |        |                                 |
| SUB IN: WESTBROOK, SIMONE               | 10:00 |       |        |                                 |
| SUB IN: BATCHELOR,CARLA                 | 10:00 |       |        |                                 |
| SUB IN: FLEMING, TYSHARA                | 10:00 |       |        |                                 |
| SUB IN: PEOPLES,CASSIE                  | 10:00 |       |        |                                 |
| SUB OUT: WILLIAMS,RONNI                 | 10:00 |       |        |                                 |
| SUB OUT: NEEDLES,CARLIE                 | 10:00 |       |        |                                 |
| SUB OUT: ANDERSON, DYANDRIA             | 10:00 |       |        |                                 |
| SUB OUT: CHRISTINAKI,ELEANNA            | 10:00 |       |        |                                 |
| SUB OUT: LORENZEN,HALEY                 | 10:00 |       |        |                                 |
|                                         | 09:55 |       |        | MISSED LAYUP by YOUNG, AVYANNA  |
| BLOCK by FLEMING, TYSHARA               | 09:55 |       |        |                                 |
|                                         | 09:54 |       |        | REBOUND (OFF) by TEAM           |
|                                         | 09:53 |       |        | MISSED LAYUP by YOUNG, AVYANNA  |
| REBOUND (DEF) by FLEMING, TYSHARA       | 09:53 |       |        |                                 |
| MISSED JUMPER by MILLER, JANUARY        | 09:35 |       |        |                                 |
| REBOUND (OFF) by MILLER, JANUARY        | 09:35 |       |        |                                 |
|                                         | 09:35 |       |        | FOUL by BAUMAN,NICOLE           |
|                                         | 09:35 |       |        | SUB IN: MCMORRIS,CAYLA          |
|                                         | 09:35 |       |        | SUB OUT: BAUMAN,NICOLE          |
| MISSED 3PTR by BATCHELOR, CARLA         | 09:25 |       |        |                                 |
|                                         | 09:25 |       |        | REBOUND (DEF) by CICHY,TESSA    |
|                                         | 09:21 |       |        | TURNOVER by CICHY,TESSA         |
| STEAL by MILLER, JANUARY                | 09:21 |       |        | ·                               |
| MISSED JUMPER by WESTBROOK, SIMONE      | 09:15 |       |        |                                 |
| REBOUND (OFF) by PEOPLES,CASSIE         | 09:15 |       |        |                                 |
|                                         | 09:10 |       |        | FOUL by JOHNSON, MICHALA        |
| MISSED FT by FLEMING, TYSHARA           | 09:10 |       |        |                                 |
| REBOUND (DEADB) by TEAM                 | 09:10 |       |        |                                 |
| GOOD! FT by FLEMING,TYSHARA             | 09:10 | 44-44 | Т      |                                 |
| •                                       | 09:07 |       |        | TURNOVER by CICHY,TESSA         |
| STEAL by WESTBROOK,SIMONE               | 09:06 |       |        | •                               |
| MISSED LAYUP by MILLER, JANUARY         | 09:02 |       |        |                                 |
| ·                                       | 09:02 |       |        | REBOUND (DEF) by TEAM           |
|                                         | 08:49 |       |        | FOUL by MCMORRIS,CAYLA          |
|                                         | 08:49 |       |        | TURNOVER by MCMORRIS, CAYLA     |
| GOOD! 3PTR by MILLER, JANUARY           | 08:40 | 44-47 | V 3    |                                 |
| ASSIST by PEOPLES,CASSIE                | 08:40 |       |        |                                 |
|                                         | 08:35 |       |        | TIMEOUT 30SEC                   |
|                                         | 08:05 |       |        | MISSED JUMPER by CICHY,TESSA    |
|                                         | 08:05 |       |        | REBOUND (OFF) by YOUNG, AVYANNA |
| FOUL by MILLER, JANUARY                 | 08:03 |       |        | (- , -, -,,                     |
| , , , , , , , , , , , , , , , , , , ,   | 07:57 |       |        | TURNOVER by CICHY, TESSA        |
| STEAL by MILLER, JANUARY                | 07:56 |       |        |                                 |
| GOOD! LAYUP by PEOPLES,CASSIE [FB/PNT]  | 07:52 | 44-49 | V 5    |                                 |
| ASSIST by MILLER, JANUARY               | 07:52 |       |        |                                 |
| . ,,,,,,,,,,,,,,,,,,,,,,,,,,,,,,,,,,,,, | 07:42 |       |        | TURNOVER by CICHY,TESSA         |
|                                         |       |       |        |                                 |