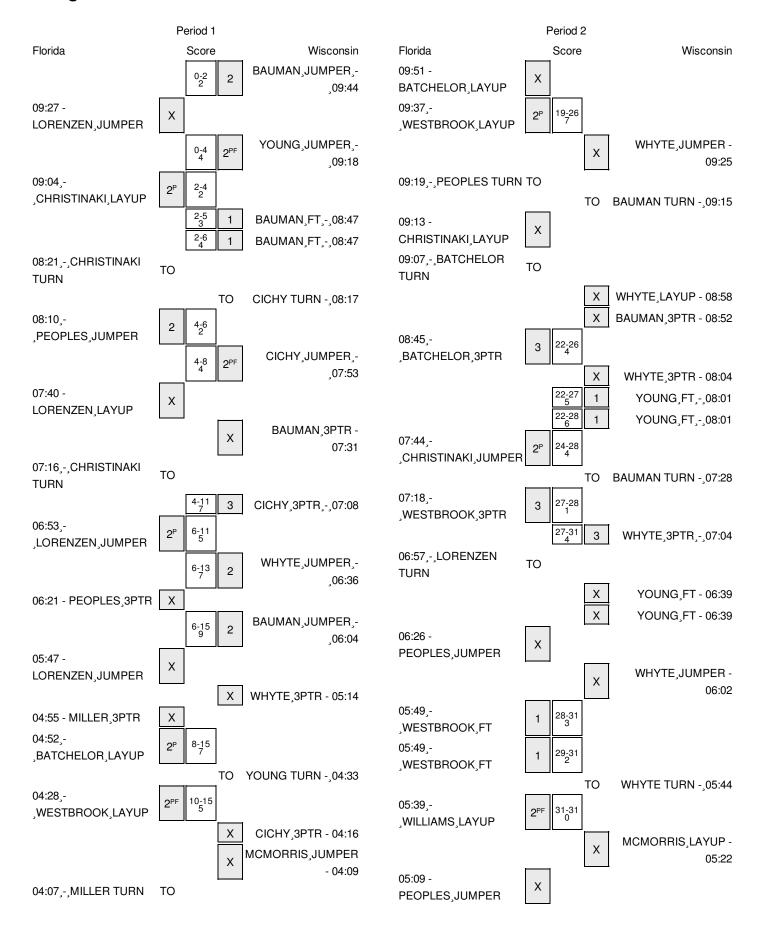

#### Florida vs Wisconsin 12/10/2015; 7 p.m. at Kohl Center, Madison, Wis. Period 1 Play-By-Play

| VISITORS: Florida                        | Time  | Score | Margin | HOME: Wisconsin                         |
|------------------------------------------|-------|-------|--------|-----------------------------------------|
|                                          | 09:44 | 2-0   | H 2    | GOOD! JUMPER by BAUMAN, NICOLE          |
| MISSED JUMPER by LORENZEN, HALEY         | 09:27 |       |        |                                         |
|                                          | 09:27 |       |        | REBOUND (DEF) by YOUNG, AVYANNA         |
|                                          | 09:18 | 4-0   | H 4    | GOOD! JUMPER by YOUNG, AVYANNA [FB/PNT] |
|                                          | 09:18 |       |        | ASSIST by WHYTE,DAKOTA                  |
| GOOD! LAYUP by CHRISTINAKI,ELEANNA [PNT] | 09:04 | 4-2   | H 2    |                                         |
| FOUL by WILLIAMS,RONNI                   | 08:48 |       |        |                                         |
|                                          | 08:47 | 5-2   | H 3    | GOOD! FT by BAUMAN, NICOLE              |
|                                          | 08:47 | 6-2   | H 4    | GOOD! FT by BAUMAN, NICOLE              |
| TURNOVER by CHRISTINAKI,ELEANNA          | 08:21 |       |        |                                         |
| SUB IN: PEOPLES,CASSIE                   | 08:21 |       |        |                                         |
| SUB OUT: ANDERSON, DYANDRIA              | 08:21 |       |        |                                         |
|                                          | 08:17 |       |        | TURNOVER by CICHY, TESSA                |
| STEAL by WILLIAMS,RONNI                  | 08:16 |       |        |                                         |
| GOOD! JUMPER by PEOPLES, CASSIE          | 08:10 | 6-4   | H 2    |                                         |
|                                          | 07:53 | 8-4   | H 4    | GOOD! JUMPER by CICHY, TESSA [FB/PNT]   |
|                                          | 07:53 |       |        | ASSIST by BAUMAN, NICOLE                |
| MISSED LAYUP by LORENZEN, HALEY          | 07:40 |       |        |                                         |
|                                          | 07:40 |       |        | REBOUND (DEF) by YOUNG, AVYANNA         |
|                                          | 07:31 |       |        | MISSED 3PTR by BAUMAN, NICOLE           |
| REBOUND (DEF) by CHRISTINAKI,ELEANNA     | 07:31 |       |        |                                         |
| TURNOVER by CHRISTINAKI,ELEANNA          | 07:16 |       |        |                                         |
| SUB IN: MILLER, JANUARY                  | 07:16 |       |        |                                         |
| SUB OUT: CHRISTINAKI,ELEANNA             | 07:16 |       |        |                                         |
|                                          | 07:08 | 11-4  | H 7    | GOOD! 3PTR by CICHY,TESSA               |
|                                          | 07:08 |       |        | ASSIST by WHYTE,DAKOTA                  |
| GOOD! JUMPER by LORENZEN, HALEY [PNT]    | 06:53 | 11-6  | H 5    |                                         |
| ASSIST by MILLER, JANUARY                | 06:53 |       |        |                                         |
|                                          | 06:36 | 13-6  | H 7    | GOOD! JUMPER by WHYTE, DAKOTA           |
| TIMEOUT 30SEC                            | 06:34 |       |        |                                         |
|                                          | 06:34 |       |        | SUB IN: GAMBINO,ROSANNA                 |
|                                          | 06:34 |       |        | SUB OUT: JOHNSON,MICHALA                |
| MISSED 3PTR by PEOPLES, CASSIE           | 06:21 |       |        |                                         |
|                                          | 06:21 |       |        | REBOUND (DEF) by TEAM                   |
|                                          | 06:04 | 15-6  | H 9    | GOOD! JUMPER by BAUMAN, NICOLE          |
| MISSED JUMPER by LORENZEN, HALEY         | 05:47 |       |        |                                         |
|                                          | 05:47 |       |        | REBOUND (DEF) by TEAM                   |
| SUB IN: BATCHELOR,CARLA                  | 05:46 |       |        |                                         |
| SUB IN: WESTBROOK, SIMONE                | 05:46 |       |        |                                         |
| SUB OUT: WILLIAMS,RONNI                  | 05:46 |       |        |                                         |
| SUB OUT: NEEDLES,CARLIE                  | 05:46 |       |        |                                         |
|                                          | 05:14 |       |        | MISSED 3PTR by WHYTE,DAKOTA             |
| REBOUND (DEF) by LORENZEN,HALEY          | 05:14 |       |        |                                         |
| MISSED 3PTR by MILLER, JANUARY           | 04:55 |       |        |                                         |
| REBOUND (OFF) by BATCHELOR, CARLA        | 04:55 |       |        |                                         |
| GOOD! LAYUP by BATCHELOR,CARLA [PNT]     | 04:52 | 15-8  | H 7    |                                         |
|                                          | 04:33 |       |        | TURNOVER by YOUNG, AVYANNA              |

| VISITORS: Florida                        | Time  | Score | Margin | HOME: Wisconsin                         |
|------------------------------------------|-------|-------|--------|-----------------------------------------|
| STEAL by BATCHELOR, CARLA                | 04:32 |       | -      |                                         |
| GOOD! LAYUP by WESTBROOK,SIMONE [FB/PNT] | 04:28 | 15-10 | H 5    |                                         |
|                                          | 04:16 |       |        | MISSED 3PTR by CICHY,TESSA              |
|                                          | 04:16 |       |        | REBOUND (DEADB) by TEAM                 |
| FOUL by MILLER, JANUARY                  | 04:15 |       |        |                                         |
| SUB IN: ANDERSON, DYANDRIA               | 04:15 |       |        |                                         |
| SUB IN: FLEMING,TYSHARA                  | 04:15 |       |        |                                         |
| SUB OUT: PEOPLES, CASSIE                 | 04:15 |       |        |                                         |
| SUB OUT: LORENZEN, HALEY                 | 04:15 |       |        |                                         |
|                                          | 04:15 |       |        | SUB IN: MARBLE, ROICHELLE               |
|                                          | 04:15 |       |        | SUB IN: JOHNSON,MICHALA                 |
|                                          | 04:15 |       |        | SUB IN: MCMORRIS,CAYLA                  |
|                                          | 04:15 |       |        | SUB OUT: WHYTE, DAKOTA                  |
|                                          | 04:15 |       |        | SUB OUT: CICHY,TESSA                    |
|                                          | 04:15 |       |        | SUB OUT: YOUNG,AVYANNA                  |
|                                          | 04:09 |       |        | MISSED JUMPER by MCMORRIS, CAYLA        |
| BLOCK by FLEMING, TYSHARA                | 04:09 |       |        |                                         |
| REBOUND (DEF) by TEAM                    | 04:09 |       |        |                                         |
| FOUL by MILLER, JANUARY                  | 04:07 |       |        |                                         |
| TURNOVER by MILLER, JANUARY              | 04:07 |       |        |                                         |
| SUB IN: CHRISTINAKI,ELEANNA              | 04:07 |       |        |                                         |
| SUB OUT: MILLER, JANUARY                 | 04:07 |       |        |                                         |
|                                          | 03:50 |       |        | MISSED JUMPER by MARBLE, ROICHELLE      |
| REBOUND (DEF) by ANDERSON, DYANDRIA      | 03:50 |       |        |                                         |
| GOOD! JUMPER by ANDERSON, DYANDRIA       | 03:35 | 15-12 | H 3    |                                         |
|                                          | 03:22 |       |        | TURNOVER by MARBLE, ROICHELLE           |
| STEAL by WESTBROOK, SIMONE               | 03:21 |       |        |                                         |
| MISSED 3PTR by WESTBROOK,SIMONE          | 03:14 |       |        |                                         |
|                                          | 03:14 |       |        | REBOUND (DEF) by MARBLE, ROICHELLE      |
|                                          | 03:08 | 17-12 | H 5    | GOOD! LAYUP by MCMORRIS, CAYLA [FB/PNT] |
|                                          | 03:08 |       |        | ASSIST by MARBLE, ROICHELLE             |
| FOUL by ANDERSON, DYANDRIA               | 02:49 |       |        |                                         |
| TURNOVER by ANDERSON, DYANDRIA           | 02:48 |       |        |                                         |
| SUB IN: WILLIAMS, RONNI                  | 02:47 |       |        |                                         |
| SUB OUT: BATCHELOR, CARLA                | 02:47 |       |        |                                         |
|                                          | 02:47 |       |        | SUB IN: WHYTE,DAKOTA                    |
|                                          | 02:47 |       |        | SUB IN: YOUNG,AVYANNA                   |
|                                          | 02:47 |       |        | SUB OUT: BAUMAN,NICOLE                  |
|                                          | 02:47 |       |        | SUB OUT: GAMBINO, ROSANNA               |
|                                          | 02:28 |       |        | MISSED 3PTR by MCMORRIS,CAYLA           |
| REBOUND (DEF) by WILLIAMS,RONNI          | 02:28 |       |        |                                         |
| MISSED JUMPER by FLEMING, TYSHARA        | 02:18 |       |        |                                         |
|                                          | 02:18 |       |        | REBOUND (DEF) by TEAM                   |
|                                          | 01:52 | 19-12 | H 7    | GOOD! LAYUP by JOHNSON,MICHALA [PNT]    |
| GOOD! 3PTR by WESTBROOK,SIMONE           | 01:42 | 19-15 | H 4    |                                         |
| ASSIST by CHRISTINAKI,ELEANNA            | 01:42 |       |        |                                         |
|                                          | 01:29 | 21-15 | H 6    | GOOD! JUMPER by WHYTE, DAKOTA           |
| MISSED JUMPER by WILLIAMS,RONNI          | 01:12 |       |        | -, ·····,-····-,-                       |
| REBOUND (OFF) by CHRISTINAKI,ELEANNA     | 01:12 |       |        |                                         |
| .,,,                                     | 01:10 |       |        | FOUL by MARBLE, ROICHELLE               |
| SUB IN: LORENZEN,HALEY                   | 01:10 |       |        |                                         |
| SUB IN: NEEDLES, CARLIE                  | 01:10 |       |        |                                         |
| •                                        | -     |       |        |                                         |

| VISITORS: Florida                    | Time  | Score | Margin | HOME: Wisconsin                          |
|--------------------------------------|-------|-------|--------|------------------------------------------|
| SUB OUT: WESTBROOK,SIMONE            | 01:10 |       |        |                                          |
| SUB OUT: FLEMING, TYSHARA            | 01:10 |       |        |                                          |
|                                      | 01:10 |       |        | SUB IN: BAUMAN,NICOLE                    |
|                                      | 01:10 |       |        | SUB IN: CICHY,TESSA                      |
|                                      | 01:10 |       |        | SUB OUT: MARBLE, ROICHELLE               |
|                                      | 01:10 |       |        | SUB OUT: MCMORRIS, CAYLA                 |
| TURNOVER by NEEDLES, CARLIE          | 01:06 |       |        |                                          |
|                                      | 01:04 |       |        | STEAL by CICHY, TESSA                    |
|                                      | 00:57 | 24-15 | H 9    | GOOD! 3PTR by BAUMAN, NICOLE             |
|                                      | 00:57 |       |        | ASSIST by CICHY,TESSA                    |
| MISSED JUMPER by CHRISTINAKI,ELEANNA | 00:36 |       |        |                                          |
|                                      | 00:36 |       |        | REBOUND (DEF) by CICHY, TESSA            |
|                                      | 00:28 |       |        | TURNOVER by JOHNSON, MICHALA             |
|                                      | 00:16 |       |        | FOUL by MCMORRIS,CAYLA                   |
| GOOD! FT by CHRISTINAKI,ELEANNA      | 00:16 | 24-16 | H 8    |                                          |
| GOOD! FT by CHRISTINAKI,ELEANNA      | 00:16 | 24-17 | H 7    |                                          |
| SUB IN: WESTBROOK, SIMONE            | 00:16 |       |        |                                          |
| SUB OUT: CHRISTINAKI,ELEANNA         | 00:16 |       |        |                                          |
|                                      | 00:08 | 26-17 | H 9    | GOOD! LAYUP by JOHNSON, MICHALA [FB/PNT] |
|                                      | 00:08 |       |        | ASSIST by YOUNG, AVYANNA                 |
| TURNOVER by NEEDLES, CARLIE          | 00:01 |       |        |                                          |
|                                      | 00:01 |       |        | STEAL by CICHY,TESSA                     |

Florida 17, Wisconsin 26

| Period 1-only | ln    | Off | 2nd    | Fast  |       |      |                        |
|---------------|-------|-----|--------|-------|-------|------|------------------------|
| Period 1-only | Paint | T/O | Chance | Break | Bench | 3333 |                        |
| UF            | 8     | 6   | 2      | 2     | 9     |      | Score tied - 0 times   |
| WIS           | 10    | 6   | 0      | 8     | 2     |      | Lead changed - 0 times |