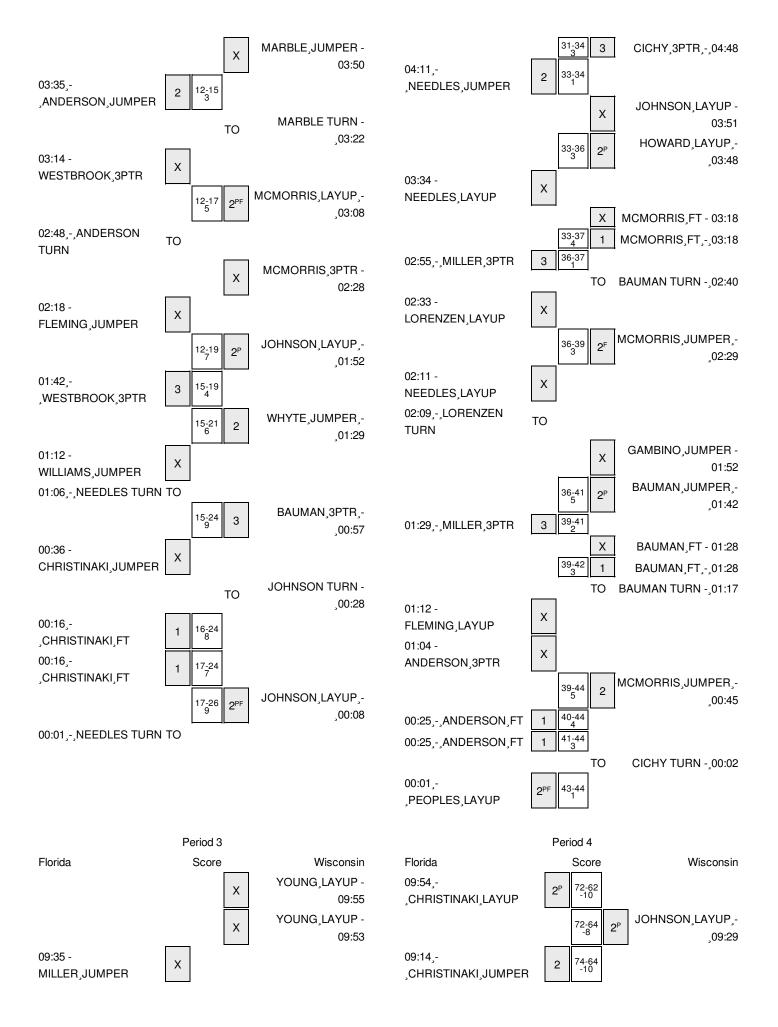

#### Florida vs Wisconsin 12/10/2015; 7 p.m. at Kohl Center, Madison, Wis. Period 2 Play-By-Play

| VISITORS: Florida                                | Time  | Score | Margin       | HOME: Wisconsin                       |
|--------------------------------------------------|-------|-------|--------------|---------------------------------------|
| SUB IN: YOUNG,ISIS                               | 10:00 |       | <del>-</del> |                                       |
| SUB IN: FLEMING, TYSHARA                         | 10:00 |       |              |                                       |
| SUB IN: BATCHELOR,CARLA                          | 10:00 |       |              |                                       |
| SUB OUT: WILLIAMS,RONNI                          | 10:00 |       |              |                                       |
| SUB OUT: CHRISTINAKI,ELEANNA                     | 10:00 |       |              |                                       |
| SUB OUT: LORENZEN, HALEY                         | 10:00 |       |              |                                       |
| MISSED LAYUP by BATCHELOR, CARLA                 | 09:51 |       |              |                                       |
| REBOUND (OFF) by TEAM                            | 09:51 |       |              |                                       |
| SUB IN: CHRISTINAKI,ELEANNA                      | 09:50 |       |              |                                       |
| SUB IN: PEOPLES, CASSIE                          | 09:50 |       |              |                                       |
| SUB OUT: NEEDLES,CARLIE                          | 09:50 |       |              |                                       |
| SUB OUT: ANDERSON, DYANDRIA                      | 09:50 |       |              |                                       |
| GOOD! LAYUP by WESTBROOK,SIMONE [PNT]            | 09:37 | 26-19 | H 7          |                                       |
|                                                  | 09:25 |       |              | MISSED JUMPER by WHYTE, DAKOTA        |
| REBOUND (DEF) by FLEMING,TYSHARA                 | 09:25 |       |              | , , , , , , , , , , , , , , , , , , , |
| TURNOVER by PEOPLES,CASSIE                       | 09:19 |       |              |                                       |
|                                                  | 09:17 |       |              | STEAL by YOUNG,AVYANNA                |
|                                                  | 09:15 |       |              | TURNOVER by BAUMAN,NICOLE             |
| STEAL by CHRISTINAKI,ELEANNA                     | 09:13 |       |              | TOTALO VERTOS ENTONIAN, NO DEE        |
| MISSED LAYUP by CHRISTINAKI,ELEANNA              | 09:13 |       |              |                                       |
| REBOUND (OFF) by BATCHELOR,CARLA                 | 09:13 |       |              |                                       |
| TIEBOOND (OTT) by BATOTIEEOTI, OATTE             | 09:12 |       |              | FOUL by BAUMAN,NICOLE                 |
| TURNOVER by BATCHELOR, CARLA                     | 09:07 |       |              | 1 OOL by Briowing, NOOLE              |
| TOTING VETTBY BATOTILEON, OANEA                  | 09:05 |       |              | STEAL by JOHNSON,MICHALA              |
|                                                  | 08:58 |       |              | MISSED LAYUP by WHYTE,DAKOTA          |
| BLOCK by BATCHELOR, CARLA                        | 08:58 |       |              | MIGGED EXTENS BY WITTE, BAIRCOTA      |
| become by bittoriceon, of the t                  | 08:54 |       |              | REBOUND (OFF) by WHYTE,DAKOTA         |
|                                                  | 08:52 |       |              | MISSED 3PTR by BAUMAN,NICOLE          |
| REBOUND (DEF) by BATCHELOR,CARLA                 | 08:52 |       |              | WIGGED OF THE BY EXTENSIVE, MODEL     |
| TIEBOOND (BET) BY BATTOTIEEOTT, OATTE            | 08:49 |       |              | FOUL by JOHNSON,MICHALA               |
| GOOD! 3PTR by BATCHELOR,CARLA                    | 08:45 | 26-22 | H 4          | TOOL BY COTTINGOTALIN                 |
| ASSIST by WESTBROOK,SIMONE                       | 08:45 | 20 22 | 117          |                                       |
| Addid' by WEDTBHOOK, SIMONE                      | 08:04 |       |              | MISSED 3PTR by WHYTE,DAKOTA           |
|                                                  | 08:04 |       |              | REBOUND (OFF) by YOUNG, AVYANNA       |
| FOUL by BATCHELOR,CARLA                          | 08:04 |       |              | TIEDOUND (OTT) by TOONG,AVTAININA     |
| TOOL BY BATOTILLOTT, OATEA                       | 08:01 | 27-22 | H 5          | GOOD! FT by YOUNG, AVYANNA            |
|                                                  | 08:01 | 28-22 | H 6          | GOOD! FT by YOUNG, AVYANNA            |
| SUB IN: WILLIAMS,RONNI                           | 07:49 | 20 22 | 110          | doob:11 by 100Nd;AV1/ANNA             |
| SUB OUT: BATCHELOR, CARLA                        | 07:49 |       |              |                                       |
| GOOD! JUMPER by CHRISTINAKI, ELEANNA [PNT]       | 07:44 | 28-24 | H 4          |                                       |
| GOOD: JOINI ETT BY OTHER THANK, ELEANIVA [T 141] | 07:44 | 20-24 | 114          | FOUL by BAUMAN,NICOLE                 |
|                                                  | 07:28 |       |              | TURNOVER by BAUMAN,NICOLE             |
| SUB IN: LORENZEN,HALEY                           | 07:28 |       |              | TOTINOVER BY BADINAN, NICOLE          |
| SUB OUT: FLEMING, TYSHARA                        | 07.28 |       |              |                                       |
| GOOD! 3PTR by WESTBROOK,SIMONE                   | 07.28 | 20 27 | H 1          |                                       |
|                                                  | 07:18 | 28-27 | rī I         |                                       |
| ASSIST by CHRISTINAKI,ELEANNA                    | 07:18 | 21.07 | ЦΛ           | COODI 2DTD by MILLYTE DAYOTA          |
|                                                  | 07:04 | 31-27 | H 4          | GOOD! 3PTR by WHYTE,DAKOTA            |

| VISITORS: Florida                      | Time  | Score | Margin | HOME: Wisconsin                                            |
|----------------------------------------|-------|-------|--------|------------------------------------------------------------|
| SUB IN: WESTBROOK,SIMONE               | 07:00 |       | _      |                                                            |
| SUB OUT: YOUNG,ISIS                    | 07:00 |       |        |                                                            |
| TURNOVER by LORENZEN, HALEY            | 06:57 |       |        |                                                            |
|                                        | 06:56 |       |        | STEAL by JOHNSON,MICHALA                                   |
| FOUL by LORENZEN, HALEY                | 06:39 |       |        | ·                                                          |
| •                                      | 06:39 |       |        | MISSED FT by YOUNG,AVYANNA                                 |
|                                        | 06:39 |       |        | REBOUND (DEADB) by TEAM                                    |
|                                        | 06:39 |       |        | MISSED FT by YOUNG,AVYANNA                                 |
| REBOUND (DEF) by WESTBROOK,SIMONE      | 06:39 |       |        |                                                            |
|                                        | 06:39 |       |        | SUB IN: MCMORRIS,CAYLA                                     |
|                                        | 06:39 |       |        | SUB IN: GAMBINO,ROSANNA                                    |
|                                        | 06:39 |       |        | SUB OUT: BAUMAN,NICOLE                                     |
|                                        | 06:39 |       |        | SUB OUT: JOHNSON, MICHALA                                  |
| MISSED JUMPER by PEOPLES,CASSIE        | 06:26 |       |        | SOD COT. SOT INSON, MICHAEA                                |
| WIGSED JOWIF EIT by FEOF LES, CASSIE   | 06:26 |       |        | REBOUND (DEF) by GAMBINO,ROSANNA                           |
|                                        | 06:02 |       |        | MISSED JUMPER by WHYTE, DAKOTA                             |
| DEPOLIND (DEE) by CHRISTINAVI ELEANNA  |       |       |        | WISSED JOWIFER by WHTTE, DAROTA                            |
| REBOUND (DEF) by CHRISTINAKI,ELEANNA   | 06:02 |       |        | FOLUL L., MOMORRIO GANGA                                   |
| OOODI ET I MEOTREOOK CIMONE            | 05:49 | 04.00 | 11.0   | FOUL by MCMORRIS,CAYLA                                     |
| GOOD! FT by WESTBROOK, SIMONE          | 05:49 | 31-28 | H 3    |                                                            |
| GOOD! FT by WESTBROOK,SIMONE           | 05:49 | 31-29 | H 2    |                                                            |
| SUB IN: NEEDLES, CARLIE                | 05:49 |       |        |                                                            |
| SUB OUT: WESTBROOK,SIMONE              | 05:49 |       |        |                                                            |
|                                        | 05:49 |       |        | SUB IN: JOHNSON,MICHALA                                    |
|                                        | 05:49 |       |        | SUB IN: HOWARD,MARSHA                                      |
|                                        | 05:49 |       |        | SUB OUT: GAMBINO,ROSANNA                                   |
|                                        | 05:49 |       |        | SUB OUT: YOUNG,AVYANNA                                     |
|                                        | 05:44 |       |        | TURNOVER by WHYTE, DAKOTA                                  |
| STEAL by WILLIAMS,RONNI                | 05:43 |       |        |                                                            |
| GOOD! LAYUP by WILLIAMS,RONNI [FB/PNT] | 05:39 | 31-31 | T      |                                                            |
|                                        | 05:22 |       |        | MISSED LAYUP by MCMORRIS,CAYLA                             |
| REBOUND (DEF) by LORENZEN, HALEY       | 05:22 |       |        |                                                            |
| MISSED JUMPER by PEOPLES, CASSIE       | 05:09 |       |        |                                                            |
|                                        | 05:09 |       |        | REBOUND (DEADB) by TEAM                                    |
| FOUL by WILLIAMS,RONNI                 | 05:08 |       |        |                                                            |
| SUB IN: ANDERSON, DYANDRIA             | 05:08 |       |        |                                                            |
| SUB OUT: PEOPLES,CASSIE                | 05:08 |       |        |                                                            |
|                                        | 05:08 |       |        | SUB IN: BAUMAN,NICOLE                                      |
|                                        | 05:08 |       |        | SUB OUT: WHYTE, DAKOTA                                     |
|                                        | 04:48 | 34-31 | H 3    | GOOD! 3PTR by CICHY,TESSA                                  |
|                                        | 04:48 |       |        | ASSIST by BAUMAN, NICOLE                                   |
| GOOD! JUMPER by NEEDLES, CARLIE        | 04:11 | 34-33 | H 1    |                                                            |
| ·                                      | 03:51 |       |        | MISSED LAYUP by JOHNSON,MICHALA                            |
|                                        | 03:51 |       |        | REBOUND (OFF) by JOHNSON,MICHALA                           |
|                                        | 03:48 | 36-33 | H 3    | GOOD! LAYUP by HOWARD,MARSHA [PNT]                         |
| MISSED LAYUP by NEEDLES, CARLIE        | 03:34 |       |        | , , , , , , , , , , , , , , , , , , , ,                    |
| , -,- <del>-,-</del>                   | 03:34 |       |        | REBOUND (DEF) by BAUMAN,NICOLE                             |
| FOUL by WILLIAMS, RONNI                | 03:18 |       |        | ( = = : ) = <b>,</b> = : : : : : : : : : : : : : : : : : : |
| . 332 Sy Thee will show that           | 03:18 |       |        | MISSED FT by MCMORRIS,CAYLA                                |
|                                        | 03:18 |       |        | REBOUND (DEADB) by TEAM                                    |
|                                        | 03:18 | 37-33 | H 4    | GOOD! FT by MCMORRIS,CAYLA                                 |
| SUB IN: BATCHELOR,CARLA                | 03:18 | J1-33 | 114    | GOOD: I I by MOMORNIO, CATLA                               |
|                                        | 03:18 |       |        |                                                            |
| SUB IN: MILLER, JANUARY                | 03.10 |       |        |                                                            |

| VISITORS: Florida                      | Time  | Score | Margin | HOME: Wisconsin                      |
|----------------------------------------|-------|-------|--------|--------------------------------------|
| SUB OUT: CHRISTINAKI,ELEANNA           | 03:18 |       |        |                                      |
| SUB OUT: WILLIAMS,RONNI                | 03:18 |       |        |                                      |
|                                        | 03:18 |       |        | SUB IN: YOUNG,AVYANNA                |
|                                        | 03:18 |       |        | SUB OUT: HOWARD,MARSHA               |
| GOOD! 3PTR by MILLER, JANUARY          | 02:55 | 37-36 | H 1    |                                      |
| ASSIST by ANDERSON, DYANDRIA           | 02:55 |       |        |                                      |
|                                        | 02:40 |       |        | TURNOVER by BAUMAN, NICOLE           |
| STEAL by MILLER, JANUARY               | 02:38 |       |        |                                      |
| MISSED LAYUP by LORENZEN, HALEY        | 02:33 |       |        |                                      |
|                                        | 02:33 |       |        | REBOUND (DEF) by JOHNSON,MICHALA     |
|                                        | 02:29 | 39-36 | H 3    | GOOD! JUMPER by MCMORRIS,CAYLA [FB]  |
|                                        | 02:29 |       |        | ASSIST by BAUMAN,NICOLE              |
| MISSED LAYUP by NEEDLES, CARLIE        | 02:11 |       |        |                                      |
|                                        | 02:10 |       |        | BLOCK by MCMORRIS,CAYLA              |
| REBOUND (OFF) by LORENZEN, HALEY       | 02:09 |       |        |                                      |
| TURNOVER by LORENZEN, HALEY            | 02:09 |       |        |                                      |
| SUB IN: FLEMING, TYSHARA               | 02:09 |       |        |                                      |
| SUB OUT: LORENZEN,HALEY                | 02:09 |       |        |                                      |
|                                        | 02:09 |       |        | SUB IN: GAMBINO,ROSANNA              |
|                                        | 02:09 |       |        | SUB OUT: JOHNSON,MICHALA             |
|                                        | 01:52 |       |        | MISSED JUMPER by GAMBINO, ROSANNA    |
|                                        | 01:52 |       |        | REBOUND (OFF) by CICHY,TESSA         |
|                                        | 01:42 | 41-36 | H 5    | GOOD! JUMPER by BAUMAN, NICOLE [PNT] |
| GOOD! 3PTR by MILLER, JANUARY          | 01:29 | 41-39 | H 2    |                                      |
| FOUL by ANDERSON, DYANDRIA             | 01:28 |       |        |                                      |
| ASSIST by BATCHELOR, CARLA             | 01:28 |       |        |                                      |
| FOUL (TECH) by ANDERSON, DYANDRIA      | 01:28 |       |        |                                      |
|                                        | 01:28 |       |        | MISSED FT by BAUMAN, NICOLE          |
|                                        | 01:28 |       |        | REBOUND (DEADB) by TEAM              |
|                                        | 01:28 | 42-39 | H 3    | GOOD! FT by BAUMAN,NICOLE            |
| SUB IN: WESTBROOK, SIMONE              | 01:27 |       |        |                                      |
| SUB OUT: NEEDLES, CARLIE               | 01:27 |       |        |                                      |
| ·                                      | 01:17 |       |        | TURNOVER by BAUMAN, NICOLE           |
|                                        | 01:17 |       |        | SUB IN: WHYTE,DAKOTA                 |
|                                        | 01:17 |       |        | SUB OUT: BAUMAN, NICOLE              |
| MISSED LAYUP by FLEMING, TYSHARA       | 01:12 |       |        | ·                                    |
| REBOUND (OFF) by WESTBROOK, SIMONE     | 01:12 |       |        |                                      |
| MISSED 3PTR by ANDERSON, DYANDRIA      | 01:04 |       |        |                                      |
| , i                                    | 01:04 |       |        | REBOUND (DEF) by YOUNG, AVYANNA      |
|                                        | 00:45 | 44-39 | H 5    | GOOD! JUMPER by MCMORRIS,CAYLA       |
|                                        | 00:25 |       |        | FOUL by YOUNG, AVYANNA               |
| GOOD! FT by ANDERSON, DYANDRIA         | 00:25 | 44-40 | H 4    | ,                                    |
| GOOD! FT by ANDERSON, DYANDRIA         | 00:25 | 44-41 | H 3    |                                      |
| SUB IN: PEOPLES, CASSIE                | 00:25 |       |        |                                      |
| SUB OUT: ANDERSON, DYANDRIA            | 00:25 |       |        |                                      |
| ,                                      | 00:02 |       |        | TURNOVER by CICHY,TESSA              |
| STEAL by WESTBROOK,SIMONE              | 00:01 |       |        |                                      |
| GOOD! LAYUP by PEOPLES,CASSIE [FB/PNT] | 00:01 | 44-43 | H 1    |                                      |
| ASSIST by WESTBROOK, SIMONE            | 00:01 |       |        |                                      |
|                                        | JU.U. |       |        |                                      |

| Period 2-only | ln    | Off | 2nd    | Fast  |       |      |                        |
|---------------|-------|-----|--------|-------|-------|------|------------------------|
| Feliou 2-only | Paint | T/O | Chance | Break | Bench | 2222 |                        |
| UF            | 8     | 7   | 2      | 4     | 18    |      | Score tied - 2 times   |
| WIS           | 4     | 2   | 6      | 2     | 7     |      | Lead changed - 0 times |