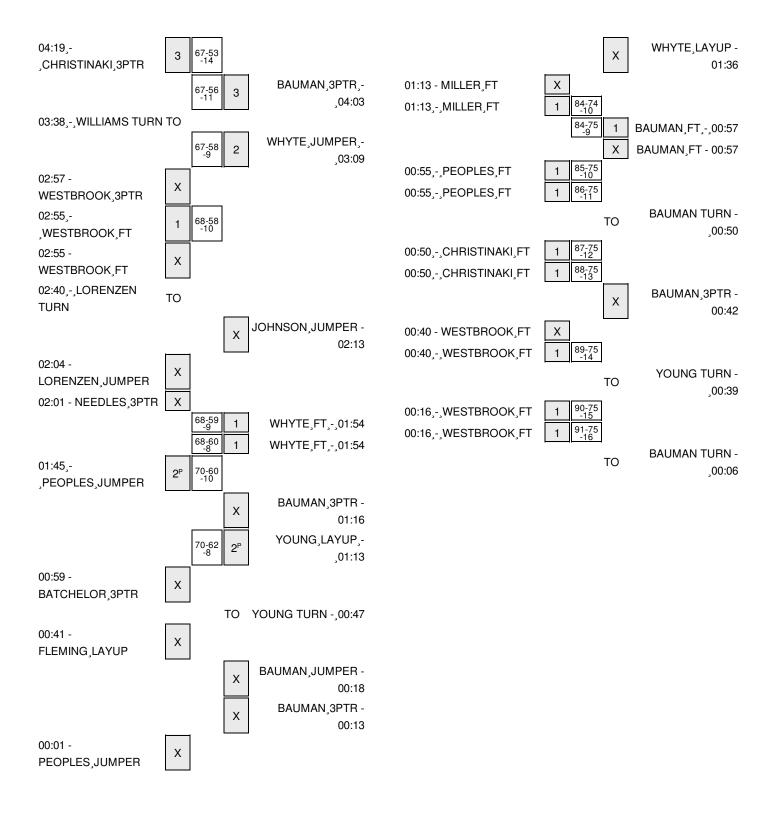

0:16 | 75-91 | V 16   |                            |
|                              | 00:06 |       |        | TURNOVER by BAUMAN, NICOLE |
| STEAL by WESTBROOK, SIMONE   | 00:04 |       |        |                            |

Florida 91, Wisconsin 75

| Period 4-only | In<br>Paint | Off<br>T/O | 2nd<br>Chance | Fast<br>Break | Bench | 3333                   |
|---------------|-------------|------------|---------------|---------------|-------|------------------------|
| UF            | 10          | 4          | 0             | 4             | 8     | Score tied - 0 times   |
| WIS           | 4           | 0          | 3             | 0             | 0     | Lead changed - 0 times |

#### Florida vs Wisconsin 12/10/2015; 7 p.m. at Kohl Center, Madison, Wis. Scoring/Runs Reference