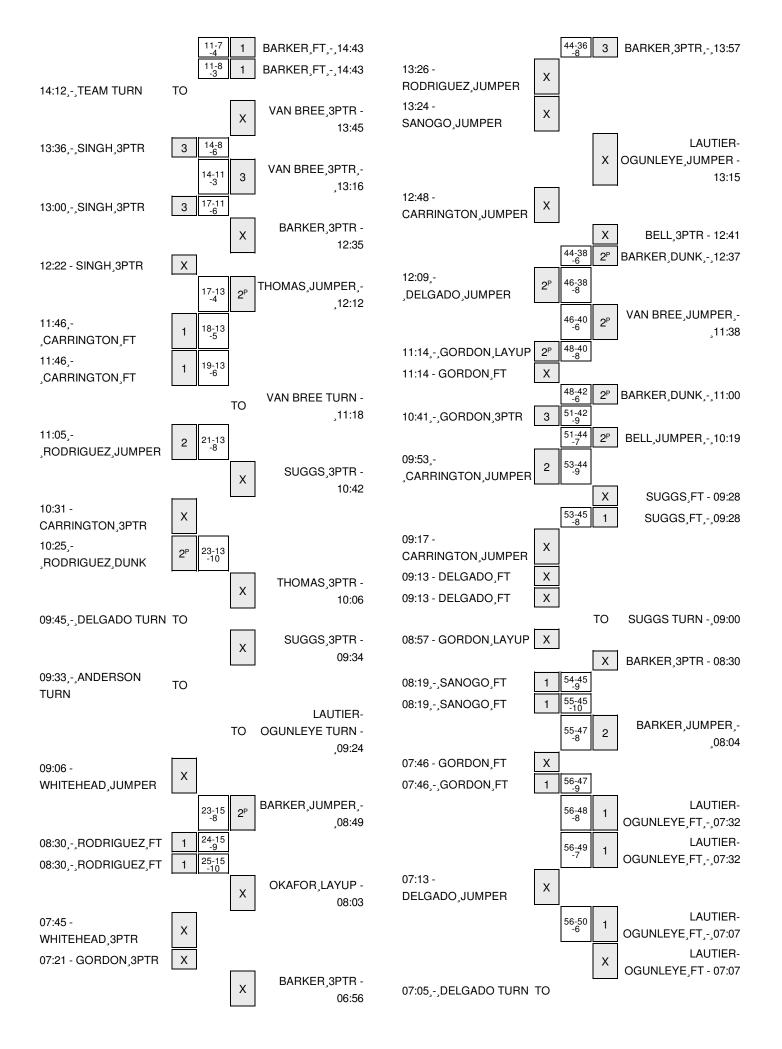

| VISITORS: Seton Hall              | Time  | Score | Margin | HOME: Bradley                           |
|-----------------------------------|-------|-------|--------|-----------------------------------------|
| SUB OUT: DELGADO,ANGEL            | 15:47 |       |        | ,                                       |
| GOOD! 3PTR by WHITEHEAD,ISAIAH    | 15:38 | 6-11  | V 5    |                                         |
|                                   | 15:26 |       |        | TURNOVER by OKAFOR, JOEL                |
|                                   | 15:25 |       |        | SUB IN: BARKER,CALLUM                   |
|                                   | 15:25 |       |        | SUB IN: THOMAS, DONTE                   |
|                                   | 15:25 |       |        | SUB IN: LAUTIER-OGUNLEYE,D              |
|                                   | 15:25 |       |        | SUB OUT: COOPER,DAVANTE                 |
|                                   | 15:25 |       |        | SUB OUT: SUGGS,RONNIE                   |
|                                   | 15:25 |       |        | SUB OUT: OKAFOR, JOEL                   |
| MISSED JUMPER by ANDERSON,BRAEDEN | 15:13 |       |        | ·                                       |
|                                   | 15:13 |       |        | REBOUND (DEF) by VAN BREE,LUUK          |
|                                   | 14:59 |       |        | MISSED JUMPER by THOMAS, DONTE          |
|                                   | 14:59 |       |        | REBOUND (OFF) by TEAM                   |
| FOUL by ANDERSON, BRAEDEN         | 14:43 |       |        | ( , ,                                   |
|                                   | 14:43 | 7-11  | V 4    | GOOD! FT by BARKER, CALLUM              |
|                                   | 14:43 | 8-11  | V 3    | GOOD! FT by BARKER, CALLUM              |
| SUB IN: DELGADO,ANGEL             | 14:43 |       |        | , , , , , , , , , , , , , , , , , , ,   |
| SUB OUT: ANDERSON,BRAEDEN         | 14:43 |       |        |                                         |
| TURNOVER by TEAM                  | 14:12 |       |        |                                         |
|                                   | 13:45 |       |        | MISSED 3PTR by VAN BREE,LUUK            |
| REBOUND (DEF) by SANOGO,ISMAEL    | 13:45 |       |        |                                         |
| GOOD! 3PTR by SINGH, VEER         | 13:36 | 8-14  | V 6    |                                         |
| ASSIST by WHITEHEAD,ISAIAH        | 13:36 |       |        |                                         |
| FOUL by SINGH, VEER               | 13:27 |       |        |                                         |
| SUB IN: CARRINGTON,KHADEEN        | 13:27 |       |        |                                         |
| SUB OUT: WHITEHEAD,ISAIAH         | 13:27 |       |        |                                         |
|                                   | 13:27 |       |        | SUB IN: SUGGS,RONNIE                    |
|                                   | 13:27 |       |        | SUB OUT: BELL,KA'DARRYL                 |
|                                   | 13:16 | 11-14 | V 3    | GOOD! 3PTR by VAN BREE,LUUK             |
|                                   | 13:16 |       |        | ASSIST by LAUTIER-OGUNLEYE,D            |
| GOOD! 3PTR by SINGH, VEER         | 13:00 | 11-17 | V 6    |                                         |
| ASSIST by SANOGO,ISMAEL           | 13:00 |       |        |                                         |
|                                   | 12:35 |       |        | MISSED 3PTR by BARKER,CALLUM            |
| REBOUND (DEF) by SINGH,VEER       | 12:35 |       |        |                                         |
| MISSED 3PTR by SINGH,VEER         | 12:22 |       |        |                                         |
|                                   | 12:22 |       |        | REBOUND (DEF) by SUGGS,RONNIE           |
|                                   | 12:12 | 13-17 | V 4    | GOOD! JUMPER by THOMAS,DONTE [PNT]      |
| SUB IN: NZEI,MICHAEL              | 12:11 | 10 17 | • •    | Good Collin Entry Molline, Bonne [i Mi] |
| SUB IN: WHITEHEAD,ISAIAH          | 12:11 |       |        |                                         |
| SUB OUT: SANOGO,ISMAEL            | 12:11 |       |        |                                         |
| SUB OUT: GORDON, DERRICK          | 12:11 |       |        |                                         |
| COD COTT. COTTDOTT, DETITION      | 12:11 |       |        | SUB IN: OKAFOR,JOEL                     |
|                                   | 12:11 |       |        | SUB OUT: THOMAS,DONTE                   |
|                                   | 11:46 |       |        | FOUL by VAN BREE,LUUK                   |
| TIMEOUT MEDIA                     | 11:46 |       |        | 1 6 6 2 3 7 7 11 2 11 2 2 , 2 6 6 11    |
| GOOD! FT by CARRINGTON,KHADEEN    | 11:46 | 13-18 | V 5    |                                         |
| GOOD! FT by CARRINGTON,KHADEEN    | 11:46 | 13-19 | V 6    |                                         |
| SUB IN: RODRIGUEZ, DESI           | 11:46 | .5 10 | . 0    |                                         |
| SUB OUT: SINGH, VEER              | 11:46 |       |        |                                         |
| FOUL by RODRIGUEZ,DESI            | 11:30 |       |        |                                         |
| . 551 0, 11651116612,51601        | 11:18 |       |        | FOUL by VAN BREE,LUUK                   |
|                                   | 11:18 |       |        | TURNOVER by VAN BREE,LUUK               |
|                                   | 11.10 |       |        | TOTAL OVER BY WAR BILLE, LOOK           |

| VISITORS: Seton Hall                  | Time           | Score | Margin | HOME: Bradley                                       |
|---------------------------------------|----------------|-------|--------|-----------------------------------------------------|
|                                       | 11:18          |       |        | SUB IN: THOMAS,DONTE                                |
|                                       | 11:18          |       |        | SUB OUT: VAN BREE,LUUK                              |
| GOOD! JUMPER by RODRIGUEZ,DESI        | 11:05          | 13-21 | V 8    |                                                     |
| ASSIST by WHITEHEAD, ISAIAH           | 11:05          |       |        |                                                     |
|                                       | 10:42          |       |        | MISSED 3PTR by SUGGS,RONNIE                         |
| REBOUND (DEF) by NZEI,MICHAEL         | 10:42          |       |        |                                                     |
| MISSED 3PTR by CARRINGTON,KHADEEN     | 10:31          |       |        |                                                     |
| REBOUND (OFF) by RODRIGUEZ,DESI       | 10:31          |       |        |                                                     |
| GOOD! DUNK by RODRIGUEZ,DESI [PNT]    | 10:25          | 13-23 | V 10   |                                                     |
|                                       | 10:23          |       |        | TIMEOUT 30SEC                                       |
|                                       | 10:23          |       |        | SUB IN: BELL,KA'DARRYL                              |
|                                       | 10:23          |       |        | SUB OUT: OKAFOR,JOEL                                |
|                                       | 10:06          |       |        | MISSED 3PTR by THOMAS,DONTE                         |
| REBOUND (DEF) by CARRINGTON,KHADEEN   | 10:06          |       |        | ,                                                   |
| FOUL by DELGADO, ANGEL                | 09:45          |       |        |                                                     |
| TURNOVER by DELGADO, ANGEL            | 09:45          |       |        |                                                     |
| SUB IN: ANDERSON,BRAEDEN              | 09:45          |       |        |                                                     |
| SUB OUT: DELGADO,ANGEL                | 09:45          |       |        |                                                     |
| ,                                     | 09:34          |       |        | MISSED 3PTR by SUGGS,RONNIE                         |
| REBOUND (DEF) by ANDERSON,BRAEDEN     | 09:34          |       |        |                                                     |
| TURNOVER by ANDERSON, BRAEDEN         | 09:33          |       |        |                                                     |
| BLOCK by NZEI,MICHAEL                 | 09:33          |       |        |                                                     |
| DECONO, NEED, MICHAEL                 | 09:33          |       |        | SUB IN: OKAFOR, JOEL                                |
|                                       | 09:33          |       |        | SUB OUT: SUGGS,RONNIE                               |
|                                       | 09:24          |       |        | TURNOVER by LAUTIER-OGUNLEYE,D                      |
| MISSED JUMPER by WHITEHEAD,ISAIAH     | 09:06          |       |        | TOTINO VETT BY ENOTHER GOONEETE,B                   |
| WIGGED COM ETT BY WITH ETTEND, TOAINT | 09:06          |       |        | REBOUND (DEF) by THOMAS,DONTE                       |
|                                       | 08:49          | 15-23 | V 8    | GOOD! JUMPER by BARKER, CALLUM [PNT]                |
|                                       | 08:49          | 10 20 | • •    | ASSIST by THOMAS,DONTE                              |
|                                       | 08:30          |       |        | FOUL by BELL,KA'DARRYL                              |
| GOOD! FT by RODRIGUEZ,DESI            | 08:30          | 15-24 | V 9    | 1 OCE By BEEE, OVER WITTE                           |
| GOOD! FT by RODRIGUEZ, DESI           | 08:30          | 15-25 | V 10   |                                                     |
| SUB IN: SANOGO,ISMAEL                 | 08:30          | 13-23 | V 10   |                                                     |
| SUB OUT: NZEI,MICHAEL                 | 08:30          |       |        |                                                     |
| 30B 001. NZLI,WIIOTALL                | 08:30          |       |        | SUB IN: JAMES,SCOTTIE                               |
|                                       | 08:30          |       |        | SUB OUT: BARKER,CALLUM                              |
|                                       | 08:03          |       |        | MISSED LAYUP by OKAFOR, JOEL                        |
| DEPOLIND (DEE) by CANOCO ISMAEL       | 08:03          |       |        | MISSED LATUR BY OKAPON, JOEL                        |
| REBOUND (DEF) by SANOGO,ISMAEL        | 07:45          |       |        |                                                     |
| MISSED 3PTR by WHITEHEAD, ISAIAH      | 07:45<br>07:45 |       |        |                                                     |
| REBOUND (OFF) by TEAM                 |                |       |        |                                                     |
| TIMEOUT MEDIA                         | 07:43          |       |        |                                                     |
| SUB IN: GORDON, DERRICK               | 07:43          |       |        |                                                     |
| SUB OUT: WHITEHEAD,ISAIAH             | 07:43          |       |        | OUD IN DADKED OALLINA                               |
|                                       | 07:43          |       |        | SUB IN: BARKER,CALLUM                               |
|                                       | 07:43          |       |        | SUB IN: SUGGS,RONNIE                                |
|                                       | 07:43          |       |        | SUB OUT: JAMES,SCOTTIE                              |
| MICOSED CREEK COORDON SETSION         | 07:43          |       |        | SUB OUT: OKAFOR, JOEL                               |
| MISSED 3PTR by GORDON, DERRICK        | 07:21          |       |        | DEDC: 117 / 2 - 1 - 1 - 1 - 1 - 1 - 1 - 1 - 1 - 1 - |
|                                       | 07:21          |       |        | REBOUND (DEF) by BARKER,CALLUM                      |
|                                       | 06:56          |       |        | MISSED 3PTR by BARKER,CALLUM                        |
| REBOUND (DEF) by CARRINGTON,KHADEEN   | 06:56          |       |        |                                                     |
| MISSED 3PTR by CARRINGTON,KHADEEN     | 06:44          |       |        |                                                     |

| VISITORS: Seton Hall                    | Time  | Score | Margin | HOME: Bradley                       |
|-----------------------------------------|-------|-------|--------|-------------------------------------|
|                                         | 06:44 |       |        | REBOUND (DEF) by THOMAS,DONTE       |
|                                         | 06:16 |       |        | MISSED 3PTR by BELL,KA'DARRYL       |
| REBOUND (DEF) by TEAM                   | 06:16 |       |        |                                     |
|                                         | 06:14 |       |        | FOUL by THOMAS, DONTE               |
|                                         | 06:14 |       |        | SUB IN: VAN BREE,LUUK               |
|                                         | 06:14 |       |        | SUB OUT: THOMAS, DONTE              |
| TURNOVER by CARRINGTON, KHADEEN         | 05:59 |       |        |                                     |
|                                         | 05:56 |       |        | STEAL by SUGGS,RONNIE               |
| FOUL by SANOGO,ISMAEL                   | 05:54 |       |        |                                     |
|                                         | 05:54 | 16-25 | V 9    | GOOD! FT by LAUTIER-OGUNLEYE,D      |
|                                         | 05:54 | 17-25 | V 8    | GOOD! FT by LAUTIER-OGUNLEYE,D      |
| SUB IN: WHITEHEAD,ISAIAH                | 05:54 |       |        |                                     |
| SUB IN: ANTHONY,RASHED                  | 05:54 |       |        |                                     |
| SUB OUT: CARRINGTON,KHADEEN             | 05:54 |       |        |                                     |
| SUB OUT: ANDERSON,BRAEDEN               | 05:54 |       |        |                                     |
|                                         | 05:54 |       |        | SUB IN: COOPER,DAVANTE              |
|                                         | 05:54 |       |        | SUB OUT: BELL,KA'DARRYL             |
| MISSED JUMPER by WHITEHEAD, ISAIAH      | 05:41 |       |        |                                     |
|                                         | 05:41 |       |        | REBOUND (DEF) by COOPER, DAVANTE    |
|                                         | 05:14 |       |        | MISSED 3PTR by SUGGS,RONNIE         |
|                                         | 05:14 |       |        | REBOUND (OFF) by COOPER, DAVANTE    |
| FOUL by ANTHONY, RASHED                 | 05:10 |       |        |                                     |
|                                         | 05:10 | 18-25 | V 7    | GOOD! FT by BARKER, CALLUM          |
|                                         | 05:10 | 19-25 | V 6    | GOOD! FT by BARKER,CALLUM           |
| GOOD! 3PTR by RODRIGUEZ,DESI            | 04:44 | 19-28 | V 9    |                                     |
| ASSIST by GORDON, DERRICK               | 04:44 |       |        |                                     |
|                                         | 04:28 | 21-28 | V 7    | GOOD! LAYUP by COOPER,DAVANTE [PNT] |
|                                         | 04:28 |       |        | ASSIST by BARKER,CALLUM             |
| MISSED 3PTR by SANOGO,ISMAEL            | 04:10 |       |        |                                     |
|                                         | 04:10 |       |        | REBOUND (DEF) by SUGGS,RONNIE       |
|                                         | 03:51 |       |        | TURNOVER by COOPER, DAVANTE         |
| STEAL by SANOGO,ISMAEL                  | 03:50 |       |        |                                     |
| GOOD! JUMPER by WHITEHEAD, ISAIAH [PNT] | 03:28 | 21-30 | V 9    |                                     |
|                                         | 03:06 |       |        | MISSED 3PTR by SUGGS,RONNIE         |
|                                         | 03:06 |       |        | REBOUND (OFF) by BARKER, CALLUM     |
|                                         | 03:01 | 23-30 | V 7    | GOOD! LAYUP by BARKER, CALLUM [PNT] |
| MISSED JUMPER by RODRIGUEZ,DESI         | 02:50 |       |        |                                     |
|                                         | 02:50 |       |        | REBOUND (DEF) by COOPER, DAVANTE    |
|                                         | 02:40 |       |        | TIMEOUT MEDIA                       |
| SUB IN: SINGH, VEER                     | 02:40 |       |        |                                     |
| SUB IN: CARRINGTON,KHADEEN              | 02:40 |       |        |                                     |
| SUB OUT: GORDON, DERRICK                | 02:40 |       |        |                                     |
| SUB OUT: RODRIGUEZ,DESI                 | 02:40 |       |        |                                     |
|                                         | 02:40 |       |        | SUB IN: OKAFOR,JOEL                 |
|                                         | 02:40 |       |        | SUB IN: BELL,KA'DARRYL              |
|                                         | 02:40 |       |        | SUB OUT: LAUTIER-OGUNLEYE,D         |
|                                         | 02:40 |       |        | SUB OUT: VAN BREE,LUUK              |
|                                         | 02:20 |       |        | MISSED JUMPER by SUGGS,RONNIE       |
| REBOUND (DEF) by ANTHONY,RASHED         | 02:20 |       |        |                                     |
| MISSED JUMPER by WHITEHEAD, ISAIAH      | 01:59 |       |        |                                     |
| REBOUND (OFF) by SANOGO,ISMAEL          | 01:59 |       |        |                                     |
| GOOD! DUNK by SANOGO,ISMAEL [PNT]       | 01:55 | 23-32 | V 9    |                                     |

| VISITORS: Seton Hall                | Time  | Score | Margin | HOME: Bradley                    |
|-------------------------------------|-------|-------|--------|----------------------------------|
|                                     | 01:40 | 25-32 | V 7    | GOOD! JUMPER by BELL,KA'DARRYL   |
| GOOD! JUMPER by CARRINGTON, KHADEEN | 01:18 | 25-34 | V 9    |                                  |
|                                     | 01:04 |       |        | MISSED JUMPER by COOPER, DAVANTE |
| REBOUND (DEF) by ANTHONY, RASHED    | 01:04 |       |        |                                  |
| MISSED JUMPER by SANOGO,ISMAEL      | 00:52 |       |        |                                  |
|                                     | 00:52 |       |        | BLOCK by BARKER, CALLUM          |
|                                     | 00:51 |       |        | REBOUND (DEF) by SUGGS,RONNIE    |
|                                     | 00:26 |       |        | TURNOVER by OKAFOR, JOEL         |
| STEAL by CARRINGTON, KHADEEN        | 00:25 |       |        |                                  |
|                                     | 00:21 |       |        | FOUL by SUGGS,RONNIE             |
| MISSED FT by SANOGO,ISMAEL          | 00:21 |       |        |                                  |
| REBOUND (DEADB) by TEAM             | 00:21 |       |        |                                  |
| MISSED FT by SANOGO,ISMAEL          | 00:21 |       |        |                                  |
|                                     | 00:21 |       |        | REBOUND (DEF) by BARKER, CALLUM  |
| SUB IN: RODRIGUEZ,DESI              | 00:21 |       |        |                                  |
| SUB OUT: SINGH, VEER                | 00:21 |       |        |                                  |
|                                     | 00:21 |       |        | SUB IN: LAUTIER-OGUNLEYE,D       |
|                                     | 00:21 |       |        | SUB IN: VAN BREE,LUUK            |
|                                     | 00:21 |       |        | SUB OUT: COOPER,DAVANTE          |
|                                     | 00:21 |       |        | SUB OUT: OKAFOR, JOEL            |
|                                     | 00:00 |       |        | MISSED 3PTR by VAN BREE,LUUK     |
| REBOUND (DEF) by RODRIGUEZ,DESI     | 00:00 |       |        |                                  |