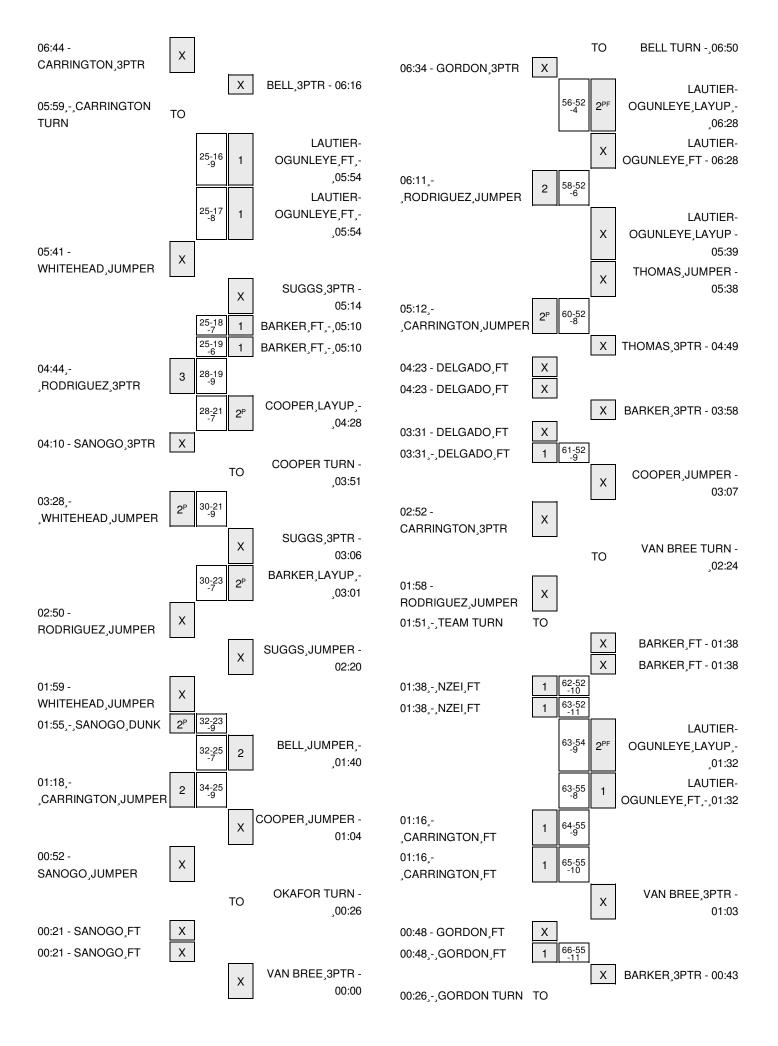

| VISITORS: Seton Hall                    | Time  | Score | Margin | HOME: Bradley                       |
|-----------------------------------------|-------|-------|--------|-------------------------------------|
|                                         | 06:44 |       |        | REBOUND (DEF) by THOMAS,DONTE       |
|                                         | 06:16 |       |        | MISSED 3PTR by BELL,KA'DARRYL       |
| REBOUND (DEF) by TEAM                   | 06:16 |       |        |                                     |
|                                         | 06:14 |       |        | FOUL by THOMAS, DONTE               |
|                                         | 06:14 |       |        | SUB IN: VAN BREE,LUUK               |
|                                         | 06:14 |       |        | SUB OUT: THOMAS, DONTE              |
| TURNOVER by CARRINGTON, KHADEEN         | 05:59 |       |        |                                     |
|                                         | 05:56 |       |        | STEAL by SUGGS,RONNIE               |
| FOUL by SANOGO,ISMAEL                   | 05:54 |       |        |                                     |
|                                         | 05:54 | 16-25 | V 9    | GOOD! FT by LAUTIER-OGUNLEYE,D      |
|                                         | 05:54 | 17-25 | V 8    | GOOD! FT by LAUTIER-OGUNLEYE,D      |
| SUB IN: WHITEHEAD,ISAIAH                | 05:54 |       |        |                                     |
| SUB IN: ANTHONY,RASHED                  | 05:54 |       |        |                                     |
| SUB OUT: CARRINGTON,KHADEEN             | 05:54 |       |        |                                     |
| SUB OUT: ANDERSON,BRAEDEN               | 05:54 |       |        |                                     |
|                                         | 05:54 |       |        | SUB IN: COOPER,DAVANTE              |
|                                         | 05:54 |       |        | SUB OUT: BELL,KA'DARRYL             |
| MISSED JUMPER by WHITEHEAD, ISAIAH      | 05:41 |       |        |                                     |
|                                         | 05:41 |       |        | REBOUND (DEF) by COOPER, DAVANTE    |
|                                         | 05:14 |       |        | MISSED 3PTR by SUGGS,RONNIE         |
|                                         | 05:14 |       |        | REBOUND (OFF) by COOPER, DAVANTE    |
| FOUL by ANTHONY, RASHED                 | 05:10 |       |        |                                     |
|                                         | 05:10 | 18-25 | V 7    | GOOD! FT by BARKER, CALLUM          |
|                                         | 05:10 | 19-25 | V 6    | GOOD! FT by BARKER,CALLUM           |
| GOOD! 3PTR by RODRIGUEZ,DESI            | 04:44 | 19-28 | V 9    |                                     |
| ASSIST by GORDON, DERRICK               | 04:44 |       |        |                                     |
|                                         | 04:28 | 21-28 | V 7    | GOOD! LAYUP by COOPER,DAVANTE [PNT] |
|                                         | 04:28 |       |        | ASSIST by BARKER,CALLUM             |
| MISSED 3PTR by SANOGO,ISMAEL            | 04:10 |       |        |                                     |
|                                         | 04:10 |       |        | REBOUND (DEF) by SUGGS,RONNIE       |
|                                         | 03:51 |       |        | TURNOVER by COOPER, DAVANTE         |
| STEAL by SANOGO,ISMAEL                  | 03:50 |       |        |                                     |
| GOOD! JUMPER by WHITEHEAD, ISAIAH [PNT] | 03:28 | 21-30 | V 9    |                                     |
|                                         | 03:06 |       |        | MISSED 3PTR by SUGGS,RONNIE         |
|                                         | 03:06 |       |        | REBOUND (OFF) by BARKER, CALLUM     |
|                                         | 03:01 | 23-30 | V 7    | GOOD! LAYUP by BARKER, CALLUM [PNT] |
| MISSED JUMPER by RODRIGUEZ,DESI         | 02:50 |       |        |                                     |
|                                         | 02:50 |       |        | REBOUND (DEF) by COOPER, DAVANTE    |
|                                         | 02:40 |       |        | TIMEOUT MEDIA                       |
| SUB IN: SINGH, VEER                     | 02:40 |       |        |                                     |
| SUB IN: CARRINGTON,KHADEEN              | 02:40 |       |        |                                     |
| SUB OUT: GORDON, DERRICK                | 02:40 |       |        |                                     |
| SUB OUT: RODRIGUEZ,DESI                 | 02:40 |       |        |                                     |
|                                         | 02:40 |       |        | SUB IN: OKAFOR,JOEL                 |
|                                         | 02:40 |       |        | SUB IN: BELL,KA'DARRYL              |
|                                         | 02:40 |       |        | SUB OUT: LAUTIER-OGUNLEYE,D         |
|                                         | 02:40 |       |        | SUB OUT: VAN BREE,LUUK              |
|                                         | 02:20 |       |        | MISSED JUMPER by SUGGS,RONNIE       |
| REBOUND (DEF) by ANTHONY,RASHED         | 02:20 |       |        |                                     |
| MISSED JUMPER by WHITEHEAD, ISAIAH      | 01:59 |       |        |                                     |
| REBOUND (OFF) by SANOGO,ISMAEL          | 01:59 |       |        |                                     |
| GOOD! DUNK by SANOGO,ISMAEL [PNT]       | 01:55 | 23-32 | V 9    |                                     |

| VISITORS: Seton Hall                | Time  | Score | Margin | HOME: Bradley                    |
|-------------------------------------|-------|-------|--------|----------------------------------|
|                                     | 01:40 | 25-32 | V 7    | GOOD! JUMPER by BELL,KA'DARRYL   |
| GOOD! JUMPER by CARRINGTON, KHADEEN | 01:18 | 25-34 | V 9    |                                  |
|                                     | 01:04 |       |        | MISSED JUMPER by COOPER, DAVANTE |
| REBOUND (DEF) by ANTHONY, RASHED    | 01:04 |       |        |                                  |
| MISSED JUMPER by SANOGO,ISMAEL      | 00:52 |       |        |                                  |
|                                     | 00:52 |       |        | BLOCK by BARKER, CALLUM          |
|                                     | 00:51 |       |        | REBOUND (DEF) by SUGGS,RONNIE    |
|                                     | 00:26 |       |        | TURNOVER by OKAFOR, JOEL         |
| STEAL by CARRINGTON, KHADEEN        | 00:25 |       |        |                                  |
|                                     | 00:21 |       |        | FOUL by SUGGS,RONNIE             |
| MISSED FT by SANOGO,ISMAEL          | 00:21 |       |        |                                  |
| REBOUND (DEADB) by TEAM             | 00:21 |       |        |                                  |
| MISSED FT by SANOGO,ISMAEL          | 00:21 |       |        |                                  |
|                                     | 00:21 |       |        | REBOUND (DEF) by BARKER, CALLUM  |
| SUB IN: RODRIGUEZ,DESI              | 00:21 |       |        |                                  |
| SUB OUT: SINGH, VEER                | 00:21 |       |        |                                  |
|                                     | 00:21 |       |        | SUB IN: LAUTIER-OGUNLEYE,D       |
|                                     | 00:21 |       |        | SUB IN: VAN BREE,LUUK            |
|                                     | 00:21 |       |        | SUB OUT: COOPER,DAVANTE          |
|                                     | 00:21 |       |        | SUB OUT: OKAFOR, JOEL            |
|                                     | 00:00 |       |        | MISSED 3PTR by VAN BREE,LUUK     |
| REBOUND (DEF) by RODRIGUEZ,DESI     | 00:00 |       |        |                                  |