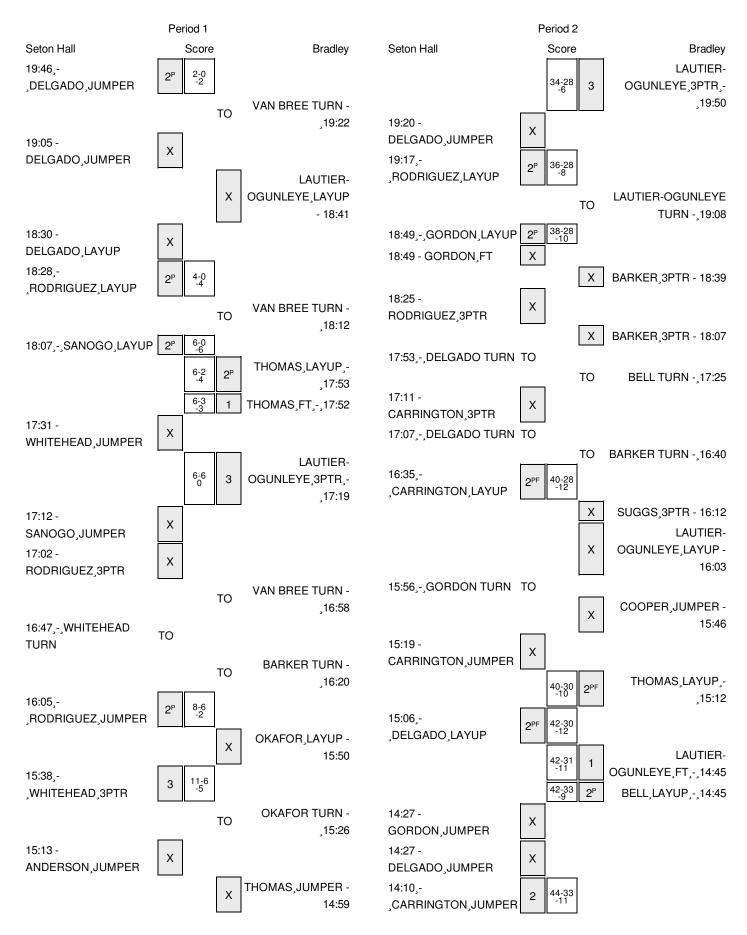

### Seton Hall vs Bradley 11/20/2015; 7:00 PM at TD Arena Period 1 Play-By-Play

| VISITORS: Seton Hall                 | Time  | Score | Margin | HOME: Bradley                                |
|--------------------------------------|-------|-------|--------|----------------------------------------------|
| GOOD! JUMPER by DELGADO,ANGEL [PNT]  | 19:46 | 0-2   | V 2    | _                                            |
|                                      | 19:22 |       |        | TURNOVER by VAN BREE,LUUK                    |
| MISSED JUMPER by DELGADO, ANGEL      | 19:05 |       |        |                                              |
|                                      | 19:05 |       |        | REBOUND (DEF) by LAUTIER-OGUNLEYE,D          |
|                                      | 18:41 |       |        | MISSED LAYUP by LAUTIER-OGUNLEYE,D           |
| BLOCK by CARRINGTON, KHADEEN         | 18:41 |       |        |                                              |
| REBOUND (DEF) by SANOGO,ISMAEL       | 18:40 |       |        |                                              |
|                                      | 18:33 |       |        | FOUL by THOMAS,DONTE                         |
| MISSED LAYUP by DELGADO, ANGEL       | 18:30 |       |        |                                              |
| REBOUND (OFF) by RODRIGUEZ,DESI      | 18:30 |       |        |                                              |
| GOOD! LAYUP by RODRIGUEZ,DESI [PNT]  | 18:28 | 0-4   | V 4    |                                              |
|                                      | 18:12 |       |        | TURNOVER by VAN BREE,LUUK                    |
| STEAL by SANOGO,ISMAEL               | 18:11 |       |        |                                              |
| GOOD! LAYUP by SANOGO,ISMAEL [PNT]   | 18:07 | 0-6   | V 6    |                                              |
| ASSIST by CARRINGTON,KHADEEN         | 18:07 |       |        |                                              |
| •                                    | 17:53 | 2-6   | V 4    | GOOD! LAYUP by THOMAS, DONTE [PNT]           |
| FOUL by DELGADO, ANGEL               | 17:52 |       |        | , , , , , , , , , , , , , , , , , , , ,      |
|                                      | 17:52 | 3-6   | V 3    | GOOD! FT by THOMAS,DONTE                     |
|                                      | 17:52 |       | -      | SUB IN: BELL,KA'DARRYL                       |
|                                      | 17:52 |       |        | SUB OUT: VAN BREE,LUUK                       |
| MISSED JUMPER by WHITEHEAD,ISAIAH    | 17:31 |       |        | 00-00                                        |
|                                      | 17:31 |       |        | REBOUND (DEF) by LAUTIER-OGUNLEYE,D          |
|                                      | 17:19 | 6-6   | Т      | GOOD! 3PTR by LAUTIER-OGUNLEYE,D             |
| MISSED JUMPER by SANOGO,ISMAEL       | 17:12 |       | ·      | 33 52 73 77 77 77 77 77 77 77 77 77 77 77 77 |
| REBOUND (OFF) by DELGADO, ANGEL      | 17:12 |       |        |                                              |
|                                      | 17:08 |       |        | SUB IN: VAN BREE,LUUK                        |
|                                      | 17:08 |       |        | SUB OUT: THOMAS,DONTE                        |
| MISSED 3PTR by RODRIGUEZ,DESI        | 17:02 |       |        | 305 001. THOMMO,50TV12                       |
| MICOLD OF THE STREET HAD ELEGATED    | 17:02 |       |        | REBOUND (DEF) by VAN BREE,LUUK               |
|                                      | 16:58 |       |        | TURNOVER by VAN BREE,LUUK                    |
| FOUL by WHITEHEAD, ISAIAH            | 16:47 |       |        | TOTINO VEILBY VAIN BREE, EOOK                |
| TURNOVER by WHITEHEAD,ISAIAH         | 16:47 |       |        |                                              |
| TOTTIONET BY WHITEHEAD, ISAIAH       | 16:20 |       |        | TURNOVER by BARKER,CALLUM                    |
|                                      | 16:20 |       |        | SUB IN: COOPER,DAVANTE                       |
|                                      | 16:20 |       |        | SUB IN: OKAFOR,JOEL                          |
|                                      | 16:20 |       |        | ·                                            |
|                                      |       |       |        | SUB OUT: LAUTIER-OGUNLEYE,D                  |
| COOR HIMPER IN PORPIOHEZ RECURNIT    | 16:20 | 0.0   | V/ 0   | SUB OUT: BARKER,CALLUM                       |
| GOOD! JUMPER by RODRIGUEZ,DESI [PNT] | 16:05 | 6-8   | V 2    | MICOSED LAVAUR L. CIVATOR LOSI               |
| DI GOLLI GANGOO IOMATI               | 15:50 |       |        | MISSED LAYUP by OKAFOR,JOEL                  |
| BLOCK by SANOGO,ISMAEL               | 15:50 |       |        |                                              |
| REBOUND (DEF) by TEAM                | 15:48 |       |        |                                              |
| TIMEOUT MEDIA                        | 15:47 |       |        |                                              |
| SUB IN: ANDERSON,BRAEDEN             | 15:47 |       |        |                                              |
| SUB IN: GORDON, DERRICK              | 15:47 |       |        |                                              |
| SUB IN: SINGH, VEER                  | 15:47 |       |        |                                              |
| SUB OUT: CARRINGTON,KHADEEN          | 15:47 |       |        |                                              |
| SUB OUT: RODRIGUEZ,DESI              | 15:47 |       |        |                                              |

| VISITORS: Seton Hall              | Time  | Score | Margin | HOME: Bradley                           |
|-----------------------------------|-------|-------|--------|-----------------------------------------|
| SUB OUT: DELGADO,ANGEL            | 15:47 |       |        | ,                                       |
| GOOD! 3PTR by WHITEHEAD,ISAIAH    | 15:38 | 6-11  | V 5    |                                         |
|                                   | 15:26 |       |        | TURNOVER by OKAFOR, JOEL                |
|                                   | 15:25 |       |        | SUB IN: BARKER,CALLUM                   |
|                                   | 15:25 |       |        | SUB IN: THOMAS, DONTE                   |
|                                   | 15:25 |       |        | SUB IN: LAUTIER-OGUNLEYE,D              |
|                                   | 15:25 |       |        | SUB OUT: COOPER,DAVANTE                 |
|                                   | 15:25 |       |        | SUB OUT: SUGGS,RONNIE                   |
|                                   | 15:25 |       |        | SUB OUT: OKAFOR, JOEL                   |
| MISSED JUMPER by ANDERSON,BRAEDEN | 15:13 |       |        | ·                                       |
|                                   | 15:13 |       |        | REBOUND (DEF) by VAN BREE,LUUK          |
|                                   | 14:59 |       |        | MISSED JUMPER by THOMAS, DONTE          |
|                                   | 14:59 |       |        | REBOUND (OFF) by TEAM                   |
| FOUL by ANDERSON, BRAEDEN         | 14:43 |       |        | ( , ,                                   |
|                                   | 14:43 | 7-11  | V 4    | GOOD! FT by BARKER, CALLUM              |
|                                   | 14:43 | 8-11  | V 3    | GOOD! FT by BARKER, CALLUM              |
| SUB IN: DELGADO,ANGEL             | 14:43 |       |        | , , , , , , , , , , , , , , , , , , ,   |
| SUB OUT: ANDERSON,BRAEDEN         | 14:43 |       |        |                                         |
| TURNOVER by TEAM                  | 14:12 |       |        |                                         |
|                                   | 13:45 |       |        | MISSED 3PTR by VAN BREE,LUUK            |
| REBOUND (DEF) by SANOGO,ISMAEL    | 13:45 |       |        |                                         |
| GOOD! 3PTR by SINGH, VEER         | 13:36 | 8-14  | V 6    |                                         |
| ASSIST by WHITEHEAD,ISAIAH        | 13:36 |       |        |                                         |
| FOUL by SINGH, VEER               | 13:27 |       |        |                                         |
| SUB IN: CARRINGTON,KHADEEN        | 13:27 |       |        |                                         |
| SUB OUT: WHITEHEAD,ISAIAH         | 13:27 |       |        |                                         |
|                                   | 13:27 |       |        | SUB IN: SUGGS,RONNIE                    |
|                                   | 13:27 |       |        | SUB OUT: BELL,KA'DARRYL                 |
|                                   | 13:16 | 11-14 | V 3    | GOOD! 3PTR by VAN BREE,LUUK             |
|                                   | 13:16 |       |        | ASSIST by LAUTIER-OGUNLEYE,D            |
| GOOD! 3PTR by SINGH, VEER         | 13:00 | 11-17 | V 6    |                                         |
| ASSIST by SANOGO,ISMAEL           | 13:00 |       |        |                                         |
|                                   | 12:35 |       |        | MISSED 3PTR by BARKER,CALLUM            |
| REBOUND (DEF) by SINGH,VEER       | 12:35 |       |        |                                         |
| MISSED 3PTR by SINGH,VEER         | 12:22 |       |        |                                         |
|                                   | 12:22 |       |        | REBOUND (DEF) by SUGGS,RONNIE           |
|                                   | 12:12 | 13-17 | V 4    | GOOD! JUMPER by THOMAS,DONTE [PNT]      |
| SUB IN: NZEI,MICHAEL              | 12:11 | 10 17 | • •    | Good Collin Entry Molline, Bonne [i Mi] |
| SUB IN: WHITEHEAD,ISAIAH          | 12:11 |       |        |                                         |
| SUB OUT: SANOGO,ISMAEL            | 12:11 |       |        |                                         |
| SUB OUT: GORDON, DERRICK          | 12:11 |       |        |                                         |
| COD COTT. COTTDOTT, DETITION      | 12:11 |       |        | SUB IN: OKAFOR,JOEL                     |
|                                   | 12:11 |       |        | SUB OUT: THOMAS,DONTE                   |
|                                   | 11:46 |       |        | FOUL by VAN BREE,LUUK                   |
| TIMEOUT MEDIA                     | 11:46 |       |        | 1 6 6 2 3 7 7 11 2 11 2 2 , 2 6 6 11    |
| GOOD! FT by CARRINGTON,KHADEEN    | 11:46 | 13-18 | V 5    |                                         |
| GOOD! FT by CARRINGTON,KHADEEN    | 11:46 | 13-19 | V 6    |                                         |
| SUB IN: RODRIGUEZ, DESI           | 11:46 | .5 10 | . 0    |                                         |
| SUB OUT: SINGH, VEER              | 11:46 |       |        |                                         |
| FOUL by RODRIGUEZ,DESI            | 11:30 |       |        |                                         |
| . 551 0, 11651116612,51601        | 11:18 |       |        | FOUL by VAN BREE,LUUK                   |
|                                   | 11:18 |       |        | TURNOVER by VAN BREE,LUUK               |
|                                   | 11.10 |       |        | TOTAL OVER BY WAR BILLE, LOOK           |

| VISITORS: Seton Hall                  | Time           | Score | Margin | HOME: Bradley                                       |
|---------------------------------------|----------------|-------|--------|-----------------------------------------------------|
|                                       | 11:18          |       |        | SUB IN: THOMAS,DONTE                                |
|                                       | 11:18          |       |        | SUB OUT: VAN BREE,LUUK                              |
| GOOD! JUMPER by RODRIGUEZ,DESI        | 11:05          | 13-21 | V 8    |                                                     |
| ASSIST by WHITEHEAD, ISAIAH           | 11:05          |       |        |                                                     |
|                                       | 10:42          |       |        | MISSED 3PTR by SUGGS,RONNIE                         |
| REBOUND (DEF) by NZEI,MICHAEL         | 10:42          |       |        |                                                     |
| MISSED 3PTR by CARRINGTON,KHADEEN     | 10:31          |       |        |                                                     |
| REBOUND (OFF) by RODRIGUEZ,DESI       | 10:31          |       |        |                                                     |
| GOOD! DUNK by RODRIGUEZ,DESI [PNT]    | 10:25          | 13-23 | V 10   |                                                     |
|                                       | 10:23          |       |        | TIMEOUT 30SEC                                       |
|                                       | 10:23          |       |        | SUB IN: BELL,KA'DARRYL                              |
|                                       | 10:23          |       |        | SUB OUT: OKAFOR,JOEL                                |
|                                       | 10:06          |       |        | MISSED 3PTR by THOMAS,DONTE                         |
| REBOUND (DEF) by CARRINGTON,KHADEEN   | 10:06          |       |        | ,                                                   |
| FOUL by DELGADO, ANGEL                | 09:45          |       |        |                                                     |
| TURNOVER by DELGADO, ANGEL            | 09:45          |       |        |                                                     |
| SUB IN: ANDERSON,BRAEDEN              | 09:45          |       |        |                                                     |
| SUB OUT: DELGADO,ANGEL                | 09:45          |       |        |                                                     |
| ,                                     | 09:34          |       |        | MISSED 3PTR by SUGGS,RONNIE                         |
| REBOUND (DEF) by ANDERSON,BRAEDEN     | 09:34          |       |        |                                                     |
| TURNOVER by ANDERSON, BRAEDEN         | 09:33          |       |        |                                                     |
| BLOCK by NZEI,MICHAEL                 | 09:33          |       |        |                                                     |
| DECONO, NEED, MICHAEL                 | 09:33          |       |        | SUB IN: OKAFOR, JOEL                                |
|                                       | 09:33          |       |        | SUB OUT: SUGGS,RONNIE                               |
|                                       | 09:24          |       |        | TURNOVER by LAUTIER-OGUNLEYE,D                      |
| MISSED JUMPER by WHITEHEAD,ISAIAH     | 09:06          |       |        | TOTINO VETT BY ENOTHER GOONEETE,B                   |
| WIGGED COM ETT BY WITH ETTEND, TOAINT | 09:06          |       |        | REBOUND (DEF) by THOMAS,DONTE                       |
|                                       | 08:49          | 15-23 | V 8    | GOOD! JUMPER by BARKER, CALLUM [PNT]                |
|                                       | 08:49          | 10 20 | • •    | ASSIST by THOMAS,DONTE                              |
|                                       | 08:30          |       |        | FOUL by BELL,KA'DARRYL                              |
| GOOD! FT by RODRIGUEZ,DESI            | 08:30          | 15-24 | V 9    | 1 OCE By BEEE, OVER WITTE                           |
| GOOD! FT by RODRIGUEZ, DESI           | 08:30          | 15-25 | V 10   |                                                     |
| SUB IN: SANOGO,ISMAEL                 | 08:30          | 13-23 | V 10   |                                                     |
| SUB OUT: NZEI,MICHAEL                 | 08:30          |       |        |                                                     |
| 30B 001. NZLI,WIIOTALL                | 08:30          |       |        | SUB IN: JAMES,SCOTTIE                               |
|                                       | 08:30          |       |        | SUB OUT: BARKER,CALLUM                              |
|                                       | 08:03          |       |        | MISSED LAYUP by OKAFOR, JOEL                        |
| DEPOLIND (DEE) by CANOCO ISMAEL       | 08:03          |       |        | MISSED LATUR BY OKAPON, JOEL                        |
| REBOUND (DEF) by SANOGO,ISMAEL        | 07:45          |       |        |                                                     |
| MISSED 3PTR by WHITEHEAD, ISAIAH      | 07:45<br>07:45 |       |        |                                                     |
| REBOUND (OFF) by TEAM                 |                |       |        |                                                     |
| TIMEOUT MEDIA                         | 07:43          |       |        |                                                     |
| SUB IN: GORDON, DERRICK               | 07:43          |       |        |                                                     |
| SUB OUT: WHITEHEAD,ISAIAH             | 07:43          |       |        | OUD IN DADKED OALLINA                               |
|                                       | 07:43          |       |        | SUB IN: BARKER,CALLUM                               |
|                                       | 07:43          |       |        | SUB IN: SUGGS,RONNIE                                |
|                                       | 07:43          |       |        | SUB OUT: JAMES,SCOTTIE                              |
| MICOSED CREEK COORDON SETSION         | 07:43          |       |        | SUB OUT: OKAFOR, JOEL                               |
| MISSED 3PTR by GORDON, DERRICK        | 07:21          |       |        | DEDC: 117 / 2 - 1 - 1 - 1 - 1 - 1 - 1 - 1 - 1 - 1 - |
|                                       | 07:21          |       |        | REBOUND (DEF) by BARKER,CALLUM                      |
|                                       | 06:56          |       |        | MISSED 3PTR by BARKER,CALLUM                        |
| REBOUND (DEF) by CARRINGTON,KHADEEN   | 06:56          |       |        |                                                     |
| MISSED 3PTR by CARRINGTON,KHADEEN     | 06:44          |       |        |                                                     |

| VISITORS: Seton Hall                    | Time  | Score | Margin | HOME: Bradley                       |
|-----------------------------------------|-------|-------|--------|-------------------------------------|
|                                         | 06:44 |       |        | REBOUND (DEF) by THOMAS,DONTE       |
|                                         | 06:16 |       |        | MISSED 3PTR by BELL,KA'DARRYL       |
| REBOUND (DEF) by TEAM                   | 06:16 |       |        |                                     |
|                                         | 06:14 |       |        | FOUL by THOMAS, DONTE               |
|                                         | 06:14 |       |        | SUB IN: VAN BREE,LUUK               |
|                                         | 06:14 |       |        | SUB OUT: THOMAS, DONTE              |
| TURNOVER by CARRINGTON, KHADEEN         | 05:59 |       |        |                                     |
|                                         | 05:56 |       |        | STEAL by SUGGS,RONNIE               |
| FOUL by SANOGO,ISMAEL                   | 05:54 |       |        |                                     |
|                                         | 05:54 | 16-25 | V 9    | GOOD! FT by LAUTIER-OGUNLEYE,D      |
|                                         | 05:54 | 17-25 | V 8    | GOOD! FT by LAUTIER-OGUNLEYE,D      |
| SUB IN: WHITEHEAD,ISAIAH                | 05:54 |       |        |                                     |
| SUB IN: ANTHONY,RASHED                  | 05:54 |       |        |                                     |
| SUB OUT: CARRINGTON,KHADEEN             | 05:54 |       |        |                                     |
| SUB OUT: ANDERSON,BRAEDEN               | 05:54 |       |        |                                     |
|                                         | 05:54 |       |        | SUB IN: COOPER,DAVANTE              |
|                                         | 05:54 |       |        | SUB OUT: BELL,KA'DARRYL             |
| MISSED JUMPER by WHITEHEAD, ISAIAH      | 05:41 |       |        |                                     |
|                                         | 05:41 |       |        | REBOUND (DEF) by COOPER, DAVANTE    |
|                                         | 05:14 |       |        | MISSED 3PTR by SUGGS,RONNIE         |
|                                         | 05:14 |       |        | REBOUND (OFF) by COOPER, DAVANTE    |
| FOUL by ANTHONY, RASHED                 | 05:10 |       |        |                                     |
|                                         | 05:10 | 18-25 | V 7    | GOOD! FT by BARKER, CALLUM          |
|                                         | 05:10 | 19-25 | V 6    | GOOD! FT by BARKER,CALLUM           |
| GOOD! 3PTR by RODRIGUEZ,DESI            | 04:44 | 19-28 | V 9    |                                     |
| ASSIST by GORDON, DERRICK               | 04:44 |       |        |                                     |
|                                         | 04:28 | 21-28 | V 7    | GOOD! LAYUP by COOPER,DAVANTE [PNT] |
|                                         | 04:28 |       |        | ASSIST by BARKER,CALLUM             |
| MISSED 3PTR by SANOGO,ISMAEL            | 04:10 |       |        |                                     |
|                                         | 04:10 |       |        | REBOUND (DEF) by SUGGS,RONNIE       |
|                                         | 03:51 |       |        | TURNOVER by COOPER, DAVANTE         |
| STEAL by SANOGO,ISMAEL                  | 03:50 |       |        |                                     |
| GOOD! JUMPER by WHITEHEAD, ISAIAH [PNT] | 03:28 | 21-30 | V 9    |                                     |
|                                         | 03:06 |       |        | MISSED 3PTR by SUGGS,RONNIE         |
|                                         | 03:06 |       |        | REBOUND (OFF) by BARKER, CALLUM     |
|                                         | 03:01 | 23-30 | V 7    | GOOD! LAYUP by BARKER, CALLUM [PNT] |
| MISSED JUMPER by RODRIGUEZ,DESI         | 02:50 |       |        |                                     |
|                                         | 02:50 |       |        | REBOUND (DEF) by COOPER, DAVANTE    |
|                                         | 02:40 |       |        | TIMEOUT MEDIA                       |
| SUB IN: SINGH, VEER                     | 02:40 |       |        |                                     |
| SUB IN: CARRINGTON,KHADEEN              | 02:40 |       |        |                                     |
| SUB OUT: GORDON, DERRICK                | 02:40 |       |        |                                     |
| SUB OUT: RODRIGUEZ,DESI                 | 02:40 |       |        |                                     |
|                                         | 02:40 |       |        | SUB IN: OKAFOR,JOEL                 |
|                                         | 02:40 |       |        | SUB IN: BELL,KA'DARRYL              |
|                                         | 02:40 |       |        | SUB OUT: LAUTIER-OGUNLEYE,D         |
|                                         | 02:40 |       |        | SUB OUT: VAN BREE,LUUK              |
|                                         | 02:20 |       |        | MISSED JUMPER by SUGGS,RONNIE       |
| REBOUND (DEF) by ANTHONY,RASHED         | 02:20 |       |        |                                     |
| MISSED JUMPER by WHITEHEAD, ISAIAH      | 01:59 |       |        |                                     |
| REBOUND (OFF) by SANOGO,ISMAEL          | 01:59 |       |        |                                     |
| GOOD! DUNK by SANOGO,ISMAEL [PNT]       | 01:55 | 23-32 | V 9    |                                     |

| VISITORS: Seton Hall                | Time  | Score | Margin | HOME: Bradley                    |
|-------------------------------------|-------|-------|--------|----------------------------------|
|                                     | 01:40 | 25-32 | V 7    | GOOD! JUMPER by BELL,KA'DARRYL   |
| GOOD! JUMPER by CARRINGTON, KHADEEN | 01:18 | 25-34 | V 9    |                                  |
|                                     | 01:04 |       |        | MISSED JUMPER by COOPER, DAVANTE |
| REBOUND (DEF) by ANTHONY, RASHED    | 01:04 |       |        |                                  |
| MISSED JUMPER by SANOGO,ISMAEL      | 00:52 |       |        |                                  |
|                                     | 00:52 |       |        | BLOCK by BARKER, CALLUM          |
|                                     | 00:51 |       |        | REBOUND (DEF) by SUGGS,RONNIE    |
|                                     | 00:26 |       |        | TURNOVER by OKAFOR, JOEL         |
| STEAL by CARRINGTON, KHADEEN        | 00:25 |       |        |                                  |
|                                     | 00:21 |       |        | FOUL by SUGGS,RONNIE             |
| MISSED FT by SANOGO,ISMAEL          | 00:21 |       |        |                                  |
| REBOUND (DEADB) by TEAM             | 00:21 |       |        |                                  |
| MISSED FT by SANOGO,ISMAEL          | 00:21 |       |        |                                  |
|                                     | 00:21 |       |        | REBOUND (DEF) by BARKER, CALLUM  |
| SUB IN: RODRIGUEZ,DESI              | 00:21 |       |        |                                  |
| SUB OUT: SINGH, VEER                | 00:21 |       |        |                                  |
|                                     | 00:21 |       |        | SUB IN: LAUTIER-OGUNLEYE,D       |
|                                     | 00:21 |       |        | SUB IN: VAN BREE,LUUK            |
|                                     | 00:21 |       |        | SUB OUT: COOPER,DAVANTE          |
|                                     | 00:21 |       |        | SUB OUT: OKAFOR, JOEL            |
|                                     | 00:00 |       |        | MISSED 3PTR by VAN BREE,LUUK     |
| REBOUND (DEF) by RODRIGUEZ,DESI     | 00:00 |       |        |                                  |