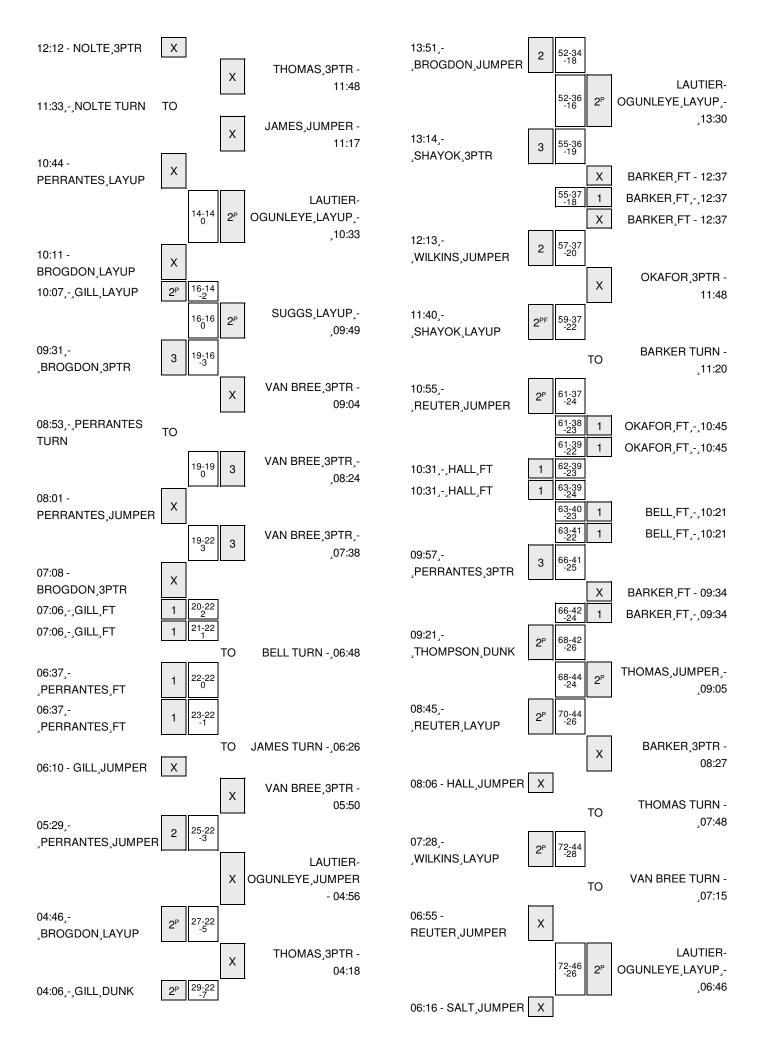

Officials: John Gafney, Tom O'Neill, John Hampton Technical Fouls: Virginia- None. Bradley- None. Attendance: 2517

| Score by periods | 1st | 2nd | Total |
|------------------|-----|-----|-------|
| Virginia         | 37  | 45  | 82    |
| Bradley          | 25  | 32  | 57    |

Last FG - VA 2nd-01:38, BRAD 2nd-03:58. Largest lead - Virginia by 31 2nd-01:38; Bradley by 3 1st-07:38 VA led for 36:36. BRAD led for 1:37. Game was tied for 1:47.

In Off 2nd Fast Off 2nd Fast **Points** Paint Bench T/O Chance Break VA 42 17 11 4 26 BRAD 0 17 24 11 11

Score tied - 5 times Lead changed - 4 times