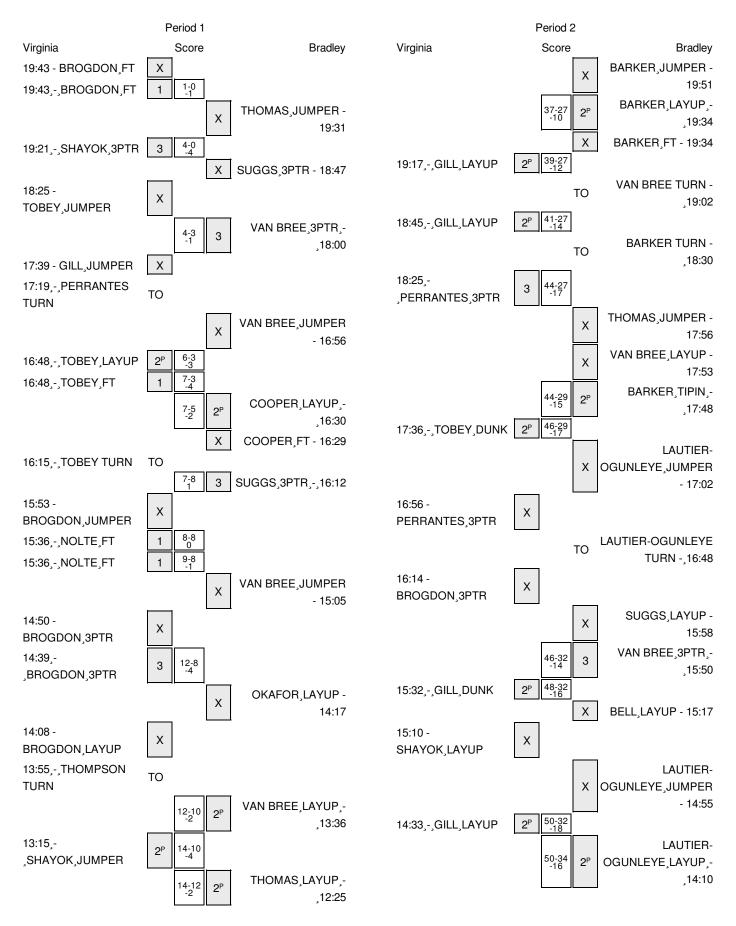

Officials: John Gafney, Tom O'Neill, John Hampton Technical Fouls: Virginia- None. Bradley- None. Attendance: 2517

| Score by periods | 1st | 2nd | Total |
|------------------|-----|-----|-------|
| Virginia         | 37  | 45  | 82    |
| Bradley          | 25  | 32  | 57    |

Last FG - VA 2nd-01:38, BRAD 2nd-03:58. Largest lead - Virginia by 31 2nd-01:38; Bradley by 3 1st-07:38 VA led for 36:36. BRAD led for 1:37. Game was tied for 1:47.

In Off 2nd Fast Off 2nd Fast **Points** Paint Bench T/O Chance Break VA 42 17 11 4 26 BRAD 0 17 24 11 11

Score tied - 5 times Lead changed - 4 times