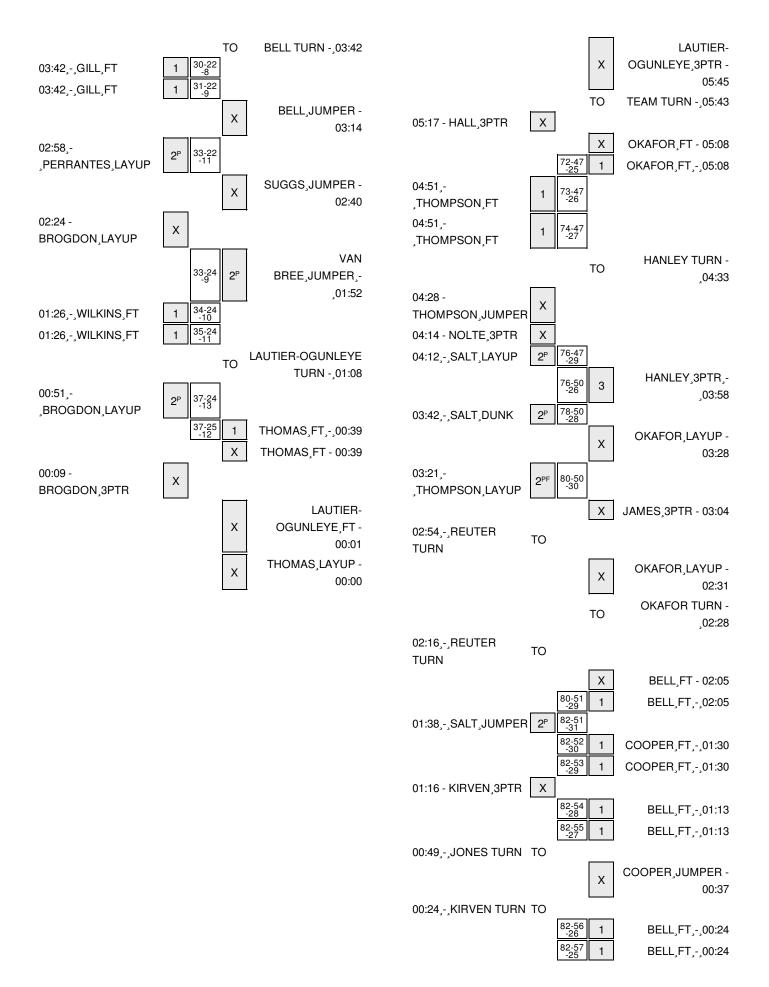

Officials: John Gafney, Tom O'Neill, John Hampton Technical Fouls: Virginia- None. Bradley- None. Attendance: 2517

| Score by periods | 1st | 2nd | Total |
|------------------|-----|-----|-------|
| Virginia         | 37  | 45  | 82    |
| Bradley          | 25  | 32  | 57    |

Last FG - VA 2nd-01:38, BRAD 2nd-03:58. Largest lead - Virginia by 31 2nd-01:38; Bradley by 3 1st-07:38 VA led for 36:36. BRAD led for 1:37. Game was tied for 1:47.

In Off 2nd Fast Off 2nd Fast **Points** Paint Bench T/O Chance Break VA 42 17 11 4 26 BRAD 0 17 24 11 11

Score tied - 5 times Lead changed - 4 times