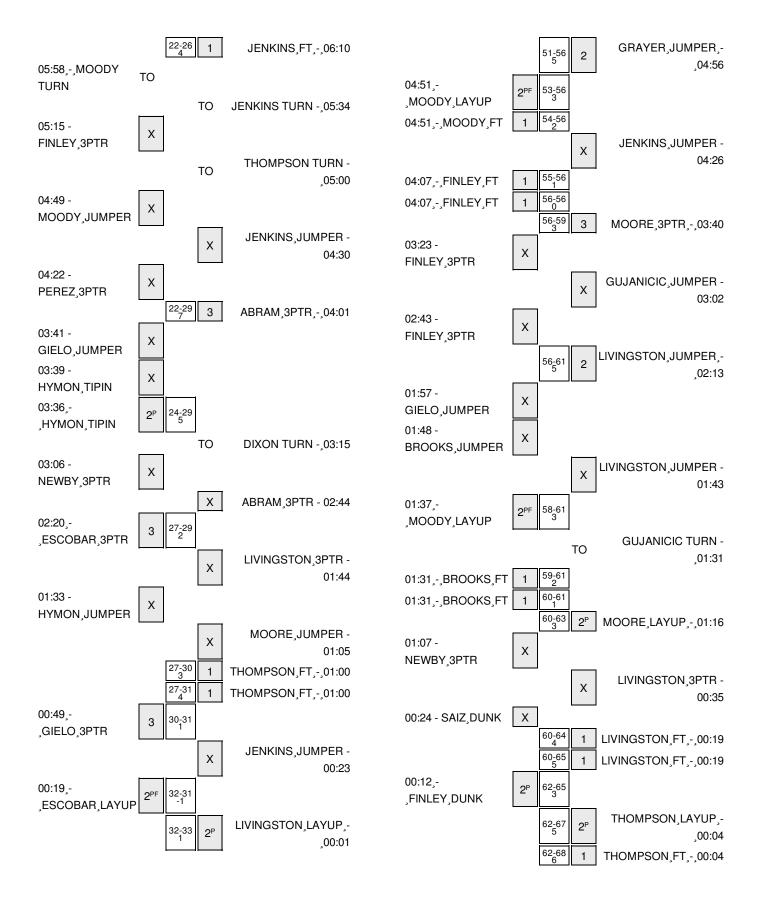

| VISITORS: Ole Miss                      | Time    | Score | Margin | HOME: George Mason                |
|-----------------------------------------|---------|-------|--------|-----------------------------------|
|                                         | 06:27   |       |        | BLOCK by THOMPSON,SHEVON          |
| REBOUND (OFF) by SAIZ, SEBASTIAN        | 06:25   |       |        |                                   |
| MISSED LAYUP by SAIZ,SEBASTIAN          | 06:22   |       |        |                                   |
|                                         | 06:22   |       |        | REBOUND (DEF) by THOMPSON, SHEVON |
| FOUL by SAIZ,SEBASTIAN                  | 06:10   |       |        |                                   |
|                                         | 06:10   | 25-22 | H 3    | GOOD! FT by JENKINS, JALEN        |
|                                         | 06:10   | 26-22 | H 4    | GOOD! FT by JENKINS, JALEN        |
| SUB IN: HYMON,MARCANVIS                 | 06:10   |       |        |                                   |
| SUB OUT: SAIZ,SEBASTIAN                 | 06:10   |       |        |                                   |
| TURNOVER by MOODY,STEFAN                | 05:58   |       |        |                                   |
|                                         | 05:57   |       |        | STEAL by LIVINGSTON,OTIS          |
|                                         | 05:34   |       |        | TURNOVER by JENKINS, JALEN        |
| STEAL by HYMON,MARCANVIS                | 05:33   |       |        |                                   |
| MISSED 3PTR by FINLEY,SAM               | 05:15   |       |        |                                   |
|                                         | 05:15   |       |        | REBOUND (DEF) by MOORE, MARQUISE  |
|                                         | 05:00   |       |        | TURNOVER by THOMPSON, SHEVON      |
| SUB IN: ESCOBAR,JT                      | 05:00   |       |        |                                   |
| SUB OUT: FINLEY,SAM                     | 05:00   |       |        |                                   |
|                                         | 05:00   |       |        | SUB IN: ABRAM, DEANDRE            |
|                                         | 05:00   |       |        | SUB OUT: GRAYER,JAIRE             |
| MISSED JUMPER by MOODY,STEFAN           | 04:49   |       |        |                                   |
|                                         | 04:49   |       |        | BLOCK by JENKINS, JALEN           |
|                                         | 04:48   |       |        | REBOUND (DEF) by TEAM             |
| FOUL by NEWBY,MARTAVIOUS                | 04:47   |       |        |                                   |
|                                         | 04:30   |       |        | MISSED JUMPER by JENKINS, JALEN   |
| REBOUND (DEF) by PEREZ,ANTHONY          | 04:30   |       |        |                                   |
| MISSED 3PTR by PEREZ,ANTHONY            | 04:22   |       |        |                                   |
|                                         | 04:22   |       |        | REBOUND (DEF) by ABRAM, DEANDRE   |
|                                         | 04:01   | 29-22 | H 7    | GOOD! 3PTR by ABRAM, DEANDRE      |
|                                         | 04:01   |       |        | ASSIST by THOMPSON,SHEVON         |
| TIMEOUT 30SEC                           | 03:51   |       |        |                                   |
| TIMEOUT MEDIA                           | 03:51   |       |        |                                   |
| SUB IN: GIELO,TOMASZ                    | 03:51   |       |        |                                   |
| SUB OUT: PEREZ,ANTHONY                  | 03:51   |       |        |                                   |
|                                         | 03:51   |       |        | SUB IN: DIXON,DANNY               |
|                                         | 03:51   |       |        | SUB OUT: THOMPSON, SHEVON         |
| MISSED JUMPER by GIELO, TOMASZ          | 03:41   |       |        |                                   |
| REBOUND (OFF) by HYMON,MARCANVIS        | 03:41   |       |        |                                   |
| MISSED TIPIN by HYMON,MARCANVIS         | 03:39   |       |        |                                   |
| REBOUND (OFF) by HYMON,MARCANVIS        | 03:39   |       |        |                                   |
| GOOD! TIPIN by HYMON, MARCANVIS [PNT]   | 03:36   | 29-24 | H 5    |                                   |
|                                         | 03:15   |       |        | TURNOVER by DIXON, DANNY          |
| STEAL by MOODY,STEFAN                   | 03:12   |       |        |                                   |
| MISSED 3PTR by NEWBY,MARTAVIOUS         | 03:06   |       |        |                                   |
|                                         | 03:06   |       |        | REBOUND (DEF) by JENKINS, JALEN   |
|                                         | 02:44   |       |        | MISSED 3PTR by ABRAM, DEANDRE     |
| REBOUND (DEF) by MOODY,STEFAN           | 02:44   |       |        |                                   |
| GOOD! 3PTR by ESCOBAR,JT                | 02:20   | 29-27 | H 2    |                                   |
| ASSIST by MOODY,STEFAN                  | 02:20   |       |        |                                   |
| , , , , , , , , , , , , , , , , , , , , | 02:11   |       |        | TIMEOUT 30SEC                     |
| SUB IN: BROOKS,RASHEED                  | 02:11   |       |        |                                   |
| SUB OUT: NEWBY,MARTAVIOUS               | 02:11   |       |        |                                   |
|                                         | <b></b> |       |        |                                   |

| VISITORS: Ole Miss                 | Time  | Score | Margin | HOME: George Mason                   |
|------------------------------------|-------|-------|--------|--------------------------------------|
|                                    | 02:11 |       |        | SUB IN: THOMPSON, SHEVON             |
|                                    | 02:11 |       |        | SUB OUT: DIXON,DANNY                 |
|                                    | 01:44 |       |        | MISSED 3PTR by LIVINGSTON,OTIS       |
| REBOUND (DEF) by MOODY,STEFAN      | 01:44 |       |        |                                      |
| MISSED JUMPER by HYMON, MARCANVIS  | 01:33 |       |        |                                      |
|                                    | 01:33 |       |        | REBOUND (DEF) by THOMPSON, SHEVON    |
|                                    | 01:05 |       |        | MISSED JUMPER by MOORE, MARQUISE     |
|                                    | 01:05 |       |        | REBOUND (OFF) by THOMPSON, SHEVON    |
| FOUL by GIELO, TOMASZ              | 01:00 |       |        |                                      |
|                                    | 01:00 | 30-27 | Н3     | GOOD! FT by THOMPSON, SHEVON         |
|                                    | 01:00 | 31-27 | H 4    | GOOD! FT by THOMPSON, SHEVON         |
| GOOD! 3PTR by GIELO,TOMASZ         | 00:49 | 31-30 | H 1    |                                      |
| ASSIST by ESCOBAR,JT               | 00:49 |       |        |                                      |
|                                    | 00:23 |       |        | MISSED JUMPER by JENKINS, JALEN      |
| BLOCK by HYMON,MARCANVIS           | 00:23 |       |        |                                      |
| REBOUND (DEF) by ESCOBAR,JT        | 00:22 |       |        |                                      |
| GOOD! LAYUP by ESCOBAR,JT [FB/PNT] | 00:19 | 31-32 | V 1    |                                      |
|                                    | 00:01 | 33-32 | H 1    | GOOD! LAYUP by LIVINGSTON,OTIS [PNT] |

## Ole Miss vs George Mason 11/19/2015; 12:00 PM at TD Arena Period 2 Play-By-Play

| VISITORS: Ole Miss                      | Time  | Score | Margin | HOME: George Mason                     |
|-----------------------------------------|-------|-------|--------|----------------------------------------|
|                                         | 19:31 |       |        | MISSED JUMPER by MOORE, MARQUISE       |
|                                         | 19:31 |       |        | REBOUND (OFF) by THOMPSON, SHEVON      |
|                                         | 19:26 |       |        | MISSED LAYUP by GRAYER, JAIRE          |
| REBOUND (DEF) by FINLEY,SAM             | 19:26 |       |        |                                        |
| GOOD! LAYUP by FINLEY,SAM [PNT]         | 19:17 | 33-34 | V 1    |                                        |
|                                         | 18:50 |       |        | TURNOVER by GRAYER, JAIRE              |
| STEAL by NEWBY, MARTAVIOUS              | 18:49 |       |        |                                        |
| MISSED LAYUP by FINLEY,SAM              | 18:45 |       |        |                                        |
|                                         | 18:45 |       |        | BLOCK by MOORE,MARQUISE                |
| REBOUND (OFF) by MOODY,STEFAN           | 18:44 |       |        |                                        |
| MISSED JUMPER by SAIZ, SEBASTIAN        | 18:29 |       |        |                                        |
|                                         | 18:29 |       |        | REBOUND (DEF) by GRAYER, JAIRE         |
|                                         | 18:16 | 35-34 | H 1    | GOOD! JUMPER by GUJANICIC, MARKO [PNT] |
| MISSED LAYUP by FINLEY,SAM              | 18:07 |       |        |                                        |
| REBOUND (OFF) by FINLEY,SAM             | 18:07 |       |        |                                        |
|                                         | 18:04 |       |        | FOUL by MOORE,MARQUISE                 |
| MISSED JUMPER by MOODY,STEFAN           | 17:58 |       |        | · ·                                    |
|                                         | 17:58 |       |        | BLOCK by MOORE,MARQUISE                |
|                                         | 17:55 |       |        | REBOUND (DEF) by THOMPSON,SHEVON       |
|                                         | 17:46 | 38-34 | H 4    | GOOD! 3PTR by GRAYER, JAIRE            |
|                                         | 17:46 |       |        | ASSIST by GUJANICIC, MARKO             |
| GOOD! LAYUP by MOODY,STEFAN [PNT]       | 17:27 | 38-36 | H 2    | •                                      |
| FOUL by FINLEY,SAM                      | 17:10 |       |        |                                        |
| , , , , , , , , , , , , , , , , , , , , | 17:01 | 41-36 | H 5    | GOOD! 3PTR by GRAYER, JAIRE            |
|                                         | 17:01 |       | -      | ASSIST by LIVINGSTON,OTIS              |
| MISSED 3PTR by GIELO,TOMASZ             | 16:40 |       |        | , , , , , , , , , , , , , , , , , , ,  |
|                                         | 16:40 |       |        | REBOUND (DEF) by THOMPSON,SHEVON       |
|                                         | 16:24 | 43-36 | H 7    | GOOD! DUNK by THOMPSON,SHEVON [PNT]    |
|                                         | 16:24 |       |        | ASSIST by GRAYER, JAIRE                |
| TIMEOUT 30SEC                           | 16:09 |       |        | 7.00.0 . 2 <b>,</b> 0.1 <u>1</u> .1,07 |
| SUB IN: DAVIS,TERENCE                   | 16:09 |       |        |                                        |
| SUB IN: HYMON,MARCANVIS                 | 16:09 |       |        |                                        |
| SUB IN: ESCOBAR,JT                      | 16:09 |       |        |                                        |
| SUB IN: PEREZ,ANTHONY                   | 16:09 |       |        |                                        |
| SUB IN: BROOKS,RASHEED                  | 16:09 |       |        |                                        |
| SUB OUT: NEWBY, MARTAVIOUS              | 16:09 |       |        |                                        |
| SUB OUT: FINLEY,SAM                     | 16:09 |       |        |                                        |
| SUB OUT: SAIZ,SEBASTIAN                 | 16:09 |       |        |                                        |
| SUB OUT: GIELO, TOMASZ                  | 16:09 |       |        |                                        |
| SUB OUT: MOODY,STEFAN                   | 16:09 |       |        |                                        |
| MISSED 3PTR by PEREZ,ANTHONY            | 15:55 |       |        |                                        |
| WHOOLD OF THE BY FEREZ, ANTHONY         | 15:55 |       |        | REBOUND (DEF) by GRAYER, JAIRE         |
|                                         | 15:41 |       |        | TURNOVER by GUJANICIC,MARKO            |
|                                         | 15:41 |       |        | FOUL by THOMPSON,SHEVON                |
| TIMEOUT modio                           |       |       |        | FOUL BY THOMPSON, SHEVON               |
| TIMEOUT media                           | 15:17 |       |        |                                        |
| MISSED FT by HYMON,MARCANVIS            | 15:17 |       |        |                                        |
| REBOUND (DEADB) by TEAM                 | 15:17 |       |        |                                        |