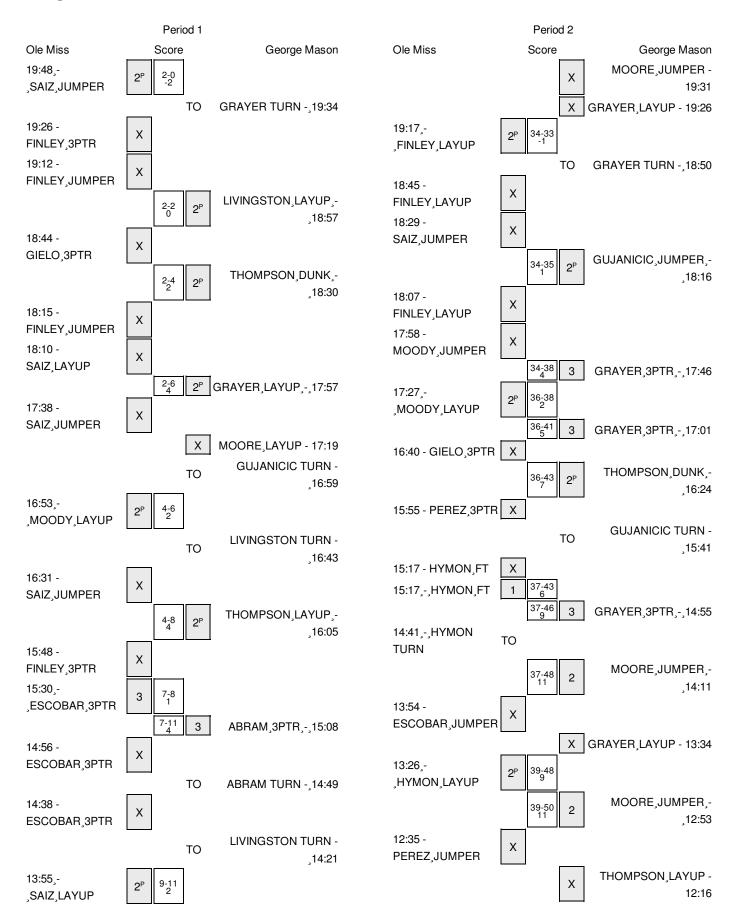

## Ole Miss vs George Mason 11/19/2015; 12:00 PM at TD Arena Period 1 Play-By-Play

| VISITORS: Ole Miss                    | Time  | Score | Margin | HOME: George Mason                   |
|---------------------------------------|-------|-------|--------|--------------------------------------|
| SUB IN: HYMON,MARCANVIS               | 20:00 |       |        |                                      |
| SUB IN: DAVIS,TERENCE                 | 20:00 |       |        |                                      |
| SUB IN: ESCOBAR,JT                    | 20:00 |       |        |                                      |
|                                       | 20:00 |       |        | SUB IN: MURRELL,KAMERON              |
|                                       | 20:00 |       |        | SUB IN: ABRAM, DEANDRE               |
|                                       | 20:00 |       |        | SUB IN: HOLLOWAY, PATRICK            |
| GOOD! JUMPER by SAIZ, SEBASTIAN [PNT] | 19:48 | 0-2   | V 2    |                                      |
|                                       | 19:34 |       |        | TURNOVER by GRAYER, JAIRE            |
| SUB OUT: NEWBY,MARTAVIOUS             | 19:28 |       |        |                                      |
| SUB OUT: FINLEY,SAM                   | 19:28 |       |        |                                      |
| SUB OUT: HYMON,MARCANVIS              | 19:28 |       |        |                                      |
| SUB OUT: DAVIS,TERENCE                | 19:28 |       |        |                                      |
| SUB OUT: ESCOBAR,JT                   | 19:28 |       |        |                                      |
|                                       | 19:28 |       |        | SUB OUT: LIVINGSTON,OTIS             |
|                                       | 19:28 |       |        | SUB OUT: GRAYER, JAIRE               |
|                                       | 19:28 |       |        | SUB OUT: MURRELL,KAMERON             |
|                                       | 19:28 |       |        | SUB OUT: ABRAM, DEANDRE              |
|                                       | 19:28 |       |        | SUB OUT: HOLLOWAY, PATRICK           |
| MISSED 3PTR by FINLEY,SAM             | 19:26 |       |        |                                      |
| REBOUND (OFF) by FINLEY,SAM           | 19:26 |       |        |                                      |
| MISSED JUMPER by FINLEY,SAM           | 19:12 |       |        |                                      |
|                                       | 19:12 |       |        | REBOUND (DEF) by GRAYER, JAIRE       |
|                                       | 18:57 | 2-2   | T      | GOOD! LAYUP by LIVINGSTON,OTIS [PNT] |
| MISSED 3PTR by GIELO,TOMASZ           | 18:44 |       |        |                                      |
|                                       | 18:44 |       |        | REBOUND (DEF) by MOORE, MARQUISE     |
|                                       | 18:30 | 4-2   | H 2    | GOOD! DUNK by THOMPSON, SHEVON [PNT] |
|                                       | 18:30 |       |        | ASSIST by MOORE,MARQUISE             |
| MISSED JUMPER by FINLEY,SAM           | 18:15 |       |        |                                      |
| REBOUND (OFF) by SAIZ, SEBASTIAN      | 18:15 |       |        |                                      |
| MISSED LAYUP by SAIZ, SEBASTIAN       | 18:10 |       |        |                                      |
|                                       | 18:10 |       |        | BLOCK by GRAYER, JAIRE               |
|                                       | 18:08 |       |        | REBOUND (DEF) by GUJANICIC, MARKO    |
|                                       | 17:57 | 6-2   | H 4    | GOOD! LAYUP by GRAYER, JAIRE [PNT]   |
|                                       | 17:57 |       |        | ASSIST by GUJANICIC,MARKO            |
|                                       | 17:50 |       |        | FOUL by LIVINGSTON,OTIS              |
|                                       | 17:50 |       |        | FOUL by GUJANICIC, MARKO             |
| MISSED JUMPER by SAIZ, SEBASTIAN      | 17:38 |       |        |                                      |
|                                       | 17:38 |       |        | REBOUND (DEF) by THOMPSON, SHEVON    |
| FOUL by MOODY,STEFAN                  | 17:27 |       |        |                                      |
|                                       | 17:19 |       |        | MISSED LAYUP by MOORE, MARQUISE      |
|                                       | 17:19 |       |        | REBOUND (OFF) by TEAM                |
|                                       | 16:59 |       |        | TURNOVER by GUJANICIC, MARKO         |
| STEAL by GIELO,TOMASZ                 | 16:58 |       |        |                                      |
| GOOD! LAYUP by MOODY,STEFAN [PNT]     | 16:53 | 6-4   | H 2    |                                      |
|                                       | 16:43 |       |        | TURNOVER by LIVINGSTON,OTIS          |
|                                       | 16:43 |       |        | SUB IN: ABRAM, DEANDRE               |
| MISSED JUMPER by SAIZ,SEBASTIAN       | 16:31 |       |        |                                      |

| VISITORS: Ole Miss                      | Time  | Score | Margin     | HOME: George Mason                    |
|-----------------------------------------|-------|-------|------------|---------------------------------------|
|                                         | 16:31 |       |            | REBOUND (DEF) by THOMPSON,SHEVON      |
|                                         | 16:05 | 8-4   | H 4        | GOOD! LAYUP by THOMPSON, SHEVON [PNT] |
| MISSED 3PTR by FINLEY,SAM               | 15:48 |       |            |                                       |
| REBOUND (OFF) by TEAM                   | 15:48 |       |            |                                       |
| TIMEOUT media                           | 15:44 |       |            |                                       |
| SUB IN: PEREZ,ANTHONY                   | 15:44 |       |            |                                       |
| SUB IN: ESCOBAR,JT                      | 15:44 |       |            |                                       |
| SUB OUT: GIELO,TOMASZ                   | 15:44 |       |            |                                       |
|                                         | 15:44 |       |            | SUB IN: JENKINS,JALEN                 |
|                                         | 15:44 |       |            | SUB OUT: GUJANICIC,MARKO              |
| GOOD! 3PTR by ESCOBAR,JT                | 15:30 | 8-7   | H 1        |                                       |
| ASSIST by MOODY,STEFAN                  | 15:30 |       |            |                                       |
|                                         | 15:08 | 11-7  | H 4        | GOOD! 3PTR by ABRAM, DEANDRE          |
|                                         | 15:08 |       |            | ASSIST by LIVINGSTON,OTIS             |
| MISSED 3PTR by ESCOBAR,JT               | 14:56 |       |            |                                       |
|                                         | 14:56 |       |            | REBOUND (DEF) by ABRAM, DEANDRE       |
|                                         | 14:49 |       |            | TURNOVER by ABRAM, DEANDRE            |
| MISSED 3PTR by ESCOBAR,JT               | 14:38 |       |            |                                       |
| ,                                       | 14:38 |       |            | REBOUND (DEF) by TEAM                 |
|                                         | 14:21 |       |            | TURNOVER by LIVINGSTON,OTIS           |
| GOOD! LAYUP by SAIZ,SEBASTIAN [PNT]     | 13:55 | 11-9  | H 2        | , i                                   |
| ,                                       | 13:27 | 13-9  | H 4        | GOOD! LAYUP by MOORE,MARQUISE [PNT]   |
| GOOD! 3PTR by NEWBY,MARTAVIOUS          | 13:17 | 13-12 | H 1        |                                       |
| · · · · · · · · · · · · · · · · · · ·   | 12:56 | 15-12 | H 3        | GOOD! JUMPER by LIVINGSTON,OTIS       |
| GOOD! 3PTR by ESCOBAR,JT                | 12:42 | 15-15 | Т          | ,                                     |
| ASSIST by MOODY,STEFAN                  | 12:42 |       |            |                                       |
| ,,,,,,,,,,,,,,,,,,,,,,,,,,,,,,,,,,,,,,, | 12:20 |       |            | TURNOVER by THOMPSON, SHEVON          |
| STEAL by NEWBY,MARTAVIOUS               | 12:19 |       |            |                                       |
| MISSED LAYUP by NEWBY, MARTAVIOUS       | 12:02 |       |            |                                       |
|                                         | 12:02 |       |            | REBOUND (DEF) by ABRAM,DEANDRE        |
| FOUL by PEREZ,ANTHONY                   | 11:55 |       |            | ·· ( / 3 <b>,</b> ·· ·, ·             |
| , , , , , , , , , , , , , , , , , , , , | 11:55 |       |            | TIMEOUT MEDIA                         |
|                                         | 11:55 |       |            | MISSED FT by MOORE,MARQUISE           |
|                                         | 11:55 |       |            | REBOUND (DEADB) by TEAM               |
|                                         | 11:55 | 16-15 | H 1        | GOOD! FT by MOORE,MARQUISE            |
| SUB IN: HYMON,MARCANVIS                 | 11:55 | .0 .0 |            |                                       |
| SUB IN: BROOKS,RASHEED                  | 11:55 |       |            |                                       |
| SUB OUT: SAIZ,SEBASTIAN                 | 11:55 |       |            |                                       |
| 30B 301. 3/NZ,3EB/1011/NY               | 11:55 |       |            | SUB IN: DIXON,DANNY                   |
|                                         | 11:55 |       |            | SUB IN: GRAYER, JAIRE                 |
|                                         | 11:55 |       |            | SUB OUT: THOMPSON, SHEVON             |
| GOOD! 3PTR by MOODY,STEFAN              | 11:38 | 16-18 | V 2        | 002 001. HIGIM 0011,01121011          |
| ASSIST by HYMON,MARCANVIS               | 11:38 | 10 10 | <b>,</b> _ |                                       |
| FOUL by HYMON,MARCANVIS                 | 11:17 |       |            |                                       |
| 1 GOL by 111 WOIN, WAITOAN VIO          | 11:01 |       |            | MISSED JUMPER by GRAYER, JAIRE        |
| REBOUND (DEF) by PEREZ,ANTHONY          | 11:01 |       |            | MIGGED COM ETT BY GIVET ETT, DAME     |
| MISSED 3PTR by PEREZ,ANTHONY            | 10:51 |       |            |                                       |
| WIGGED OF THE BY LETTEZ, ANTHON         | 10:51 |       |            | REBOUND (DEF) by DIXON,DANNY          |
|                                         | 10:51 |       |            | MISSED 3PTR by ABRAM,DEANDRE          |
| REBOUND (DEF) by PEREZ,ANTHONY          | 10:28 |       |            | WINDSED OF THE DY ADDRAW, DEANNINE    |
| MISSED 3PTR by MOODY,STEFAN             | 10:20 |       |            |                                       |
| MISSED OF THE BY WISSED F, STEE AIN     | 10:20 |       |            | REBOUND (DEF) by TEAM                 |
|                                         | 10.20 |       |            | TEBOOND (DEI ) by TEAN                |

| VISITORS: Ole Miss                   | Time           | Score | Margin | HOME: George Mason                                                    |
|--------------------------------------|----------------|-------|--------|-----------------------------------------------------------------------|
|                                      | 10:16          |       |        | SUB IN: THOMPSON,SHEVON                                               |
|                                      | 10:16          |       |        | SUB IN: GUJANICIC,MARKO                                               |
|                                      | 10:16          |       |        | SUB IN: LIVINGSTON,OTIS                                               |
|                                      | 10:16          |       |        | SUB IN: MURRELL,KAMERON                                               |
|                                      | 10:16          |       |        | SUB OUT: ABRAM, DEANDRE                                               |
|                                      | 10:16          |       |        | SUB OUT: JENKINS,JALEN                                                |
|                                      | 10:16          |       |        | SUB OUT: DIXON,DANNY                                                  |
|                                      | 10:16          |       |        | SUB OUT: MOORE,MARQUISE                                               |
|                                      | 09:58          | 18-18 | T      | GOOD! JUMPER by GUJANICIC, MARKO [PNT]                                |
| MISSED 3PTR by MOODY,STEFAN          | 09:45          |       |        |                                                                       |
|                                      | 09:45          |       |        | REBOUND (DEF) by THOMPSON, SHEVON                                     |
|                                      | 09:24          | 20-18 | H 2    | GOOD! DUNK by THOMPSON,SHEVON [PNT]                                   |
|                                      | 09:24          |       |        | ASSIST by GUJANICIC,MARKO                                             |
| GOOD! JUMPER by PEREZ,ANTHONY [PNT]  | 09:02          | 20-20 | T      |                                                                       |
|                                      | 08:45          |       |        | MISSED 3PTR by GUJANICIC,MARKO                                        |
|                                      | 08:45          |       |        | REBOUND (OFF) by TEAM                                                 |
| SUB IN: GIELO,TOMASZ                 | 08:41          |       |        |                                                                       |
| SUB IN: NEWBY,MARTAVIOUS             | 08:41          |       |        |                                                                       |
| SUB IN: SAIZ,SEBASTIAN               | 08:41          |       |        |                                                                       |
| SUB IN: FINLEY,SAM                   | 08:41          |       |        |                                                                       |
| SUB OUT: PEREZ,ANTHONY               | 08:41          |       |        |                                                                       |
| SUB OUT: ESCOBAR,JT                  | 08:41          |       |        |                                                                       |
| SUB OUT: HYMON,MARCANVIS             | 08:41          |       |        |                                                                       |
| SUB OUT: MOODY,STEFAN                | 08:41          |       |        | MISSER SPER LANGUAGES AND STEE                                        |
|                                      | 08:28          |       |        | MISSED 3PTR by LIVINGSTON,OTIS                                        |
|                                      | 08:28          | 00.00 | 11.0   | REBOUND (OFF) by THOMPSON, SHEVON                                     |
| MICCED HIMPED IN CIELO TOMACZ        | 08:22          | 22-20 | H 2    | GOOD! LAYUP by THOMPSON,SHEVON [PNT]                                  |
| MISSED JUMPER by GIELO,TOMASZ        | 08:09          |       |        | DEDOLIND (DEE) by MUDDELL KAMEDON                                     |
|                                      | 08:09<br>07:46 | 24-20 | H 4    | REBOUND (DEF) by MURRELL,KAMERON GOOD! LAYUP by THOMPSON,SHEVON [PNT] |
|                                      | 07:46          | 24-20 | П 4    | ASSIST by GUJANICIC,MARKO                                             |
| FOLII by CAIZ CEDACTIAN              | 07:46          |       |        | ASSIST BY GUJANICIC, WARKO                                            |
| FOUL by SAIZ,SEBASTIAN               | 07:46          |       |        | TIMEOUT MEDIA                                                         |
|                                      | 07:46          |       |        | MISSED FT by THOMPSON,SHEVON                                          |
|                                      | 07:46          |       |        | REBOUND (OFF) by GRAYER, JAIRE                                        |
|                                      | 07:46          |       |        | MISSED 3PTR by MURRELL,KAMERON                                        |
| REBOUND (DEF) by NEWBY,MARTAVIOUS    | 07:25          |       |        | MIGGED OF THE BY MOTH LELE, IVANIETION                                |
| TIEBOOND (BEI') by NEVVB1,MMTTNV1000 | 07:21          |       |        | FOUL by MURRELL,KAMERON                                               |
| SUB IN: PEREZ,ANTHONY                | 07:21          |       |        |                                                                       |
| SUB IN: MOODY,STEFAN                 | 07:21          |       |        |                                                                       |
| SUB OUT: GIELO,TOMASZ                | 07:21          |       |        |                                                                       |
| SUB OUT: BROOKS,RASHEED              | 07:21          |       |        |                                                                       |
|                                      | 07:21          |       |        | SUB IN: MOORE,MARQUISE                                                |
|                                      | 07:21          |       |        | SUB OUT: MURRELL,KAMERON                                              |
| GOOD! LAYUP by FINLEY,SAM [PNT]      | 07:11          | 24-22 | H 2    | ·                                                                     |
| ASSIST by NEWBY,MARTAVIOUS           | 07:11          |       |        |                                                                       |
|                                      | 06:45          |       |        | MISSED JUMPER by MOORE, MARQUISE                                      |
| REBOUND (DEF) by TEAM                | 06:45          |       |        |                                                                       |
|                                      | 06:43          |       |        | FOUL by GUJANICIC, MARKO                                              |
|                                      | 06:43          |       |        | SUB IN: JENKINS,JALEN                                                 |
|                                      | 06:43          |       |        | SUB OUT: GUJANICIC,MARKO                                              |
| MISSED LAYUP by PEREZ,ANTHONY        | 06:27          |       |        |                                                                       |

| VISITORS: Ole Miss                      | Time    | Score | Margin | HOME: George Mason                |
|-----------------------------------------|---------|-------|--------|-----------------------------------|
|                                         | 06:27   |       |        | BLOCK by THOMPSON,SHEVON          |
| REBOUND (OFF) by SAIZ, SEBASTIAN        | 06:25   |       |        |                                   |
| MISSED LAYUP by SAIZ,SEBASTIAN          | 06:22   |       |        |                                   |
|                                         | 06:22   |       |        | REBOUND (DEF) by THOMPSON, SHEVON |
| FOUL by SAIZ,SEBASTIAN                  | 06:10   |       |        |                                   |
|                                         | 06:10   | 25-22 | H 3    | GOOD! FT by JENKINS, JALEN        |
|                                         | 06:10   | 26-22 | H 4    | GOOD! FT by JENKINS, JALEN        |
| SUB IN: HYMON,MARCANVIS                 | 06:10   |       |        |                                   |
| SUB OUT: SAIZ,SEBASTIAN                 | 06:10   |       |        |                                   |
| TURNOVER by MOODY,STEFAN                | 05:58   |       |        |                                   |
|                                         | 05:57   |       |        | STEAL by LIVINGSTON,OTIS          |
|                                         | 05:34   |       |        | TURNOVER by JENKINS, JALEN        |
| STEAL by HYMON,MARCANVIS                | 05:33   |       |        |                                   |
| MISSED 3PTR by FINLEY,SAM               | 05:15   |       |        |                                   |
|                                         | 05:15   |       |        | REBOUND (DEF) by MOORE, MARQUISE  |
|                                         | 05:00   |       |        | TURNOVER by THOMPSON, SHEVON      |
| SUB IN: ESCOBAR,JT                      | 05:00   |       |        |                                   |
| SUB OUT: FINLEY,SAM                     | 05:00   |       |        |                                   |
|                                         | 05:00   |       |        | SUB IN: ABRAM, DEANDRE            |
|                                         | 05:00   |       |        | SUB OUT: GRAYER,JAIRE             |
| MISSED JUMPER by MOODY,STEFAN           | 04:49   |       |        |                                   |
|                                         | 04:49   |       |        | BLOCK by JENKINS, JALEN           |
|                                         | 04:48   |       |        | REBOUND (DEF) by TEAM             |
| FOUL by NEWBY,MARTAVIOUS                | 04:47   |       |        |                                   |
|                                         | 04:30   |       |        | MISSED JUMPER by JENKINS, JALEN   |
| REBOUND (DEF) by PEREZ,ANTHONY          | 04:30   |       |        |                                   |
| MISSED 3PTR by PEREZ,ANTHONY            | 04:22   |       |        |                                   |
|                                         | 04:22   |       |        | REBOUND (DEF) by ABRAM, DEANDRE   |
|                                         | 04:01   | 29-22 | H 7    | GOOD! 3PTR by ABRAM, DEANDRE      |
|                                         | 04:01   |       |        | ASSIST by THOMPSON,SHEVON         |
| TIMEOUT 30SEC                           | 03:51   |       |        |                                   |
| TIMEOUT MEDIA                           | 03:51   |       |        |                                   |
| SUB IN: GIELO,TOMASZ                    | 03:51   |       |        |                                   |
| SUB OUT: PEREZ,ANTHONY                  | 03:51   |       |        |                                   |
|                                         | 03:51   |       |        | SUB IN: DIXON,DANNY               |
|                                         | 03:51   |       |        | SUB OUT: THOMPSON, SHEVON         |
| MISSED JUMPER by GIELO, TOMASZ          | 03:41   |       |        |                                   |
| REBOUND (OFF) by HYMON,MARCANVIS        | 03:41   |       |        |                                   |
| MISSED TIPIN by HYMON,MARCANVIS         | 03:39   |       |        |                                   |
| REBOUND (OFF) by HYMON,MARCANVIS        | 03:39   |       |        |                                   |
| GOOD! TIPIN by HYMON, MARCANVIS [PNT]   | 03:36   | 29-24 | H 5    |                                   |
|                                         | 03:15   |       |        | TURNOVER by DIXON, DANNY          |
| STEAL by MOODY,STEFAN                   | 03:12   |       |        |                                   |
| MISSED 3PTR by NEWBY,MARTAVIOUS         | 03:06   |       |        |                                   |
|                                         | 03:06   |       |        | REBOUND (DEF) by JENKINS, JALEN   |
|                                         | 02:44   |       |        | MISSED 3PTR by ABRAM, DEANDRE     |
| REBOUND (DEF) by MOODY,STEFAN           | 02:44   |       |        |                                   |
| GOOD! 3PTR by ESCOBAR,JT                | 02:20   | 29-27 | H 2    |                                   |
| ASSIST by MOODY,STEFAN                  | 02:20   |       |        |                                   |
| , , , , , , , , , , , , , , , , , , , , | 02:11   |       |        | TIMEOUT 30SEC                     |
| SUB IN: BROOKS,RASHEED                  | 02:11   |       |        |                                   |
| SUB OUT: NEWBY,MARTAVIOUS               | 02:11   |       |        |                                   |
|                                         | <b></b> |       |        |                                   |

| VISITORS: Ole Miss                 | Time  | Score | Margin | HOME: George Mason                   |
|------------------------------------|-------|-------|--------|--------------------------------------|
|                                    | 02:11 |       |        | SUB IN: THOMPSON, SHEVON             |
|                                    | 02:11 |       |        | SUB OUT: DIXON,DANNY                 |
|                                    | 01:44 |       |        | MISSED 3PTR by LIVINGSTON,OTIS       |
| REBOUND (DEF) by MOODY,STEFAN      | 01:44 |       |        |                                      |
| MISSED JUMPER by HYMON, MARCANVIS  | 01:33 |       |        |                                      |
|                                    | 01:33 |       |        | REBOUND (DEF) by THOMPSON, SHEVON    |
|                                    | 01:05 |       |        | MISSED JUMPER by MOORE, MARQUISE     |
|                                    | 01:05 |       |        | REBOUND (OFF) by THOMPSON, SHEVON    |
| FOUL by GIELO, TOMASZ              | 01:00 |       |        |                                      |
|                                    | 01:00 | 30-27 | Н3     | GOOD! FT by THOMPSON, SHEVON         |
|                                    | 01:00 | 31-27 | H 4    | GOOD! FT by THOMPSON, SHEVON         |
| GOOD! 3PTR by GIELO,TOMASZ         | 00:49 | 31-30 | H 1    |                                      |
| ASSIST by ESCOBAR,JT               | 00:49 |       |        |                                      |
|                                    | 00:23 |       |        | MISSED JUMPER by JENKINS, JALEN      |
| BLOCK by HYMON,MARCANVIS           | 00:23 |       |        |                                      |
| REBOUND (DEF) by ESCOBAR,JT        | 00:22 |       |        |                                      |
| GOOD! LAYUP by ESCOBAR,JT [FB/PNT] | 00:19 | 31-32 | V 1    |                                      |
|                                    | 00:01 | 33-32 | H 1    | GOOD! LAYUP by LIVINGSTON,OTIS [PNT] |

## Ole Miss vs George Mason 11/19/2015; 12:00 PM at TD Arena Period 2 Play-By-Play

| VISITORS: Ole Miss                      | Time  | Score | Margin | HOME: George Mason                     |
|-----------------------------------------|-------|-------|--------|----------------------------------------|
|                                         | 19:31 |       |        | MISSED JUMPER by MOORE, MARQUISE       |
|                                         | 19:31 |       |        | REBOUND (OFF) by THOMPSON, SHEVON      |
|                                         | 19:26 |       |        | MISSED LAYUP by GRAYER, JAIRE          |
| REBOUND (DEF) by FINLEY,SAM             | 19:26 |       |        |                                        |
| GOOD! LAYUP by FINLEY,SAM [PNT]         | 19:17 | 33-34 | V 1    |                                        |
|                                         | 18:50 |       |        | TURNOVER by GRAYER, JAIRE              |
| STEAL by NEWBY, MARTAVIOUS              | 18:49 |       |        |                                        |
| MISSED LAYUP by FINLEY,SAM              | 18:45 |       |        |                                        |
|                                         | 18:45 |       |        | BLOCK by MOORE,MARQUISE                |
| REBOUND (OFF) by MOODY,STEFAN           | 18:44 |       |        |                                        |
| MISSED JUMPER by SAIZ, SEBASTIAN        | 18:29 |       |        |                                        |
|                                         | 18:29 |       |        | REBOUND (DEF) by GRAYER, JAIRE         |
|                                         | 18:16 | 35-34 | H 1    | GOOD! JUMPER by GUJANICIC, MARKO [PNT] |
| MISSED LAYUP by FINLEY,SAM              | 18:07 |       |        |                                        |
| REBOUND (OFF) by FINLEY,SAM             | 18:07 |       |        |                                        |
|                                         | 18:04 |       |        | FOUL by MOORE,MARQUISE                 |
| MISSED JUMPER by MOODY,STEFAN           | 17:58 |       |        | · ·                                    |
|                                         | 17:58 |       |        | BLOCK by MOORE,MARQUISE                |
|                                         | 17:55 |       |        | REBOUND (DEF) by THOMPSON,SHEVON       |
|                                         | 17:46 | 38-34 | H 4    | GOOD! 3PTR by GRAYER, JAIRE            |
|                                         | 17:46 |       |        | ASSIST by GUJANICIC, MARKO             |
| GOOD! LAYUP by MOODY,STEFAN [PNT]       | 17:27 | 38-36 | H 2    | •                                      |
| FOUL by FINLEY,SAM                      | 17:10 |       |        |                                        |
| , , , , , , , , , , , , , , , , , , , , | 17:01 | 41-36 | H 5    | GOOD! 3PTR by GRAYER, JAIRE            |
|                                         | 17:01 |       | -      | ASSIST by LIVINGSTON,OTIS              |
| MISSED 3PTR by GIELO,TOMASZ             | 16:40 |       |        | , , , , , , , , , , , , , , , , , , ,  |
|                                         | 16:40 |       |        | REBOUND (DEF) by THOMPSON,SHEVON       |
|                                         | 16:24 | 43-36 | H 7    | GOOD! DUNK by THOMPSON,SHEVON [PNT]    |
|                                         | 16:24 |       |        | ASSIST by GRAYER, JAIRE                |
| TIMEOUT 30SEC                           | 16:09 |       |        | 7.00.0 . 2 <b>,</b> 0.1 <u>1</u> .1,07 |
| SUB IN: DAVIS,TERENCE                   | 16:09 |       |        |                                        |
| SUB IN: HYMON,MARCANVIS                 | 16:09 |       |        |                                        |
| SUB IN: ESCOBAR,JT                      | 16:09 |       |        |                                        |
| SUB IN: PEREZ,ANTHONY                   | 16:09 |       |        |                                        |
| SUB IN: BROOKS,RASHEED                  | 16:09 |       |        |                                        |
| SUB OUT: NEWBY, MARTAVIOUS              | 16:09 |       |        |                                        |
| SUB OUT: FINLEY,SAM                     | 16:09 |       |        |                                        |
| SUB OUT: SAIZ,SEBASTIAN                 | 16:09 |       |        |                                        |
| SUB OUT: GIELO, TOMASZ                  | 16:09 |       |        |                                        |
| SUB OUT: MOODY,STEFAN                   | 16:09 |       |        |                                        |
| MISSED 3PTR by PEREZ,ANTHONY            | 15:55 |       |        |                                        |
| WHOOLD OF THE BY FEREZ, ANTHONY         | 15:55 |       |        | REBOUND (DEF) by GRAYER, JAIRE         |
|                                         | 15:41 |       |        | TURNOVER by GUJANICIC,MARKO            |
|                                         | 15:41 |       |        | FOUL by THOMPSON,SHEVON                |
| TIMEOUT modio                           |       |       |        | FOUL BY THOMPSON, SHEVON               |
| TIMEOUT media                           | 15:17 |       |        |                                        |
| MISSED FT by HYMON,MARCANVIS            | 15:17 |       |        |                                        |
| REBOUND (DEADB) by TEAM                 | 15:17 |       |        |                                        |