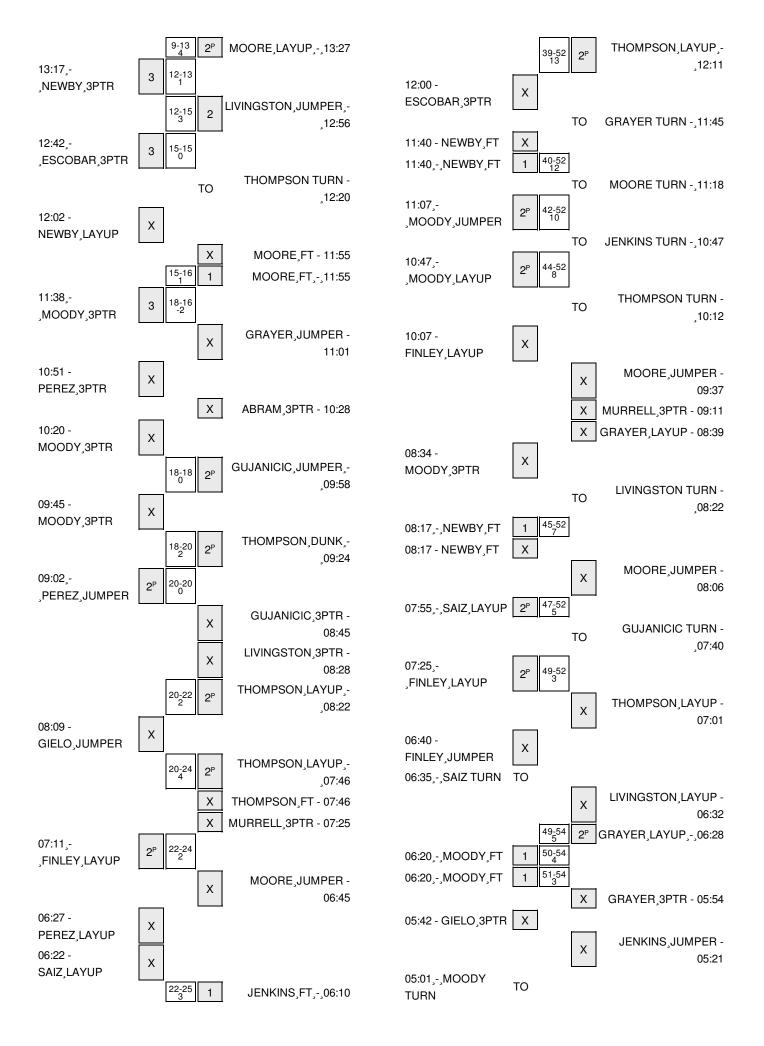

| VISITORS: Ole Miss                      | Time  | Score | Margin     | HOME: George Mason                    |
|-----------------------------------------|-------|-------|------------|---------------------------------------|
|                                         | 16:31 |       |            | REBOUND (DEF) by THOMPSON,SHEVON      |
|                                         | 16:05 | 8-4   | H 4        | GOOD! LAYUP by THOMPSON, SHEVON [PNT] |
| MISSED 3PTR by FINLEY,SAM               | 15:48 |       |            |                                       |
| REBOUND (OFF) by TEAM                   | 15:48 |       |            |                                       |
| TIMEOUT media                           | 15:44 |       |            |                                       |
| SUB IN: PEREZ,ANTHONY                   | 15:44 |       |            |                                       |
| SUB IN: ESCOBAR,JT                      | 15:44 |       |            |                                       |
| SUB OUT: GIELO,TOMASZ                   | 15:44 |       |            |                                       |
|                                         | 15:44 |       |            | SUB IN: JENKINS,JALEN                 |
|                                         | 15:44 |       |            | SUB OUT: GUJANICIC,MARKO              |
| GOOD! 3PTR by ESCOBAR,JT                | 15:30 | 8-7   | H 1        |                                       |
| ASSIST by MOODY,STEFAN                  | 15:30 |       |            |                                       |
|                                         | 15:08 | 11-7  | H 4        | GOOD! 3PTR by ABRAM, DEANDRE          |
|                                         | 15:08 |       |            | ASSIST by LIVINGSTON,OTIS             |
| MISSED 3PTR by ESCOBAR,JT               | 14:56 |       |            |                                       |
|                                         | 14:56 |       |            | REBOUND (DEF) by ABRAM, DEANDRE       |
|                                         | 14:49 |       |            | TURNOVER by ABRAM, DEANDRE            |
| MISSED 3PTR by ESCOBAR,JT               | 14:38 |       |            |                                       |
| ,                                       | 14:38 |       |            | REBOUND (DEF) by TEAM                 |
|                                         | 14:21 |       |            | TURNOVER by LIVINGSTON,OTIS           |
| GOOD! LAYUP by SAIZ,SEBASTIAN [PNT]     | 13:55 | 11-9  | H 2        | , i                                   |
| ,                                       | 13:27 | 13-9  | H 4        | GOOD! LAYUP by MOORE,MARQUISE [PNT]   |
| GOOD! 3PTR by NEWBY,MARTAVIOUS          | 13:17 | 13-12 | H 1        |                                       |
| · · · · · · · · · · · · · · · · · · ·   | 12:56 | 15-12 | H 3        | GOOD! JUMPER by LIVINGSTON,OTIS       |
| GOOD! 3PTR by ESCOBAR,JT                | 12:42 | 15-15 | Т          | ,                                     |
| ASSIST by MOODY,STEFAN                  | 12:42 |       |            |                                       |
| ,,,,,,,,,,,,,,,,,,,,,,,,,,,,,,,,,,,,,,, | 12:20 |       |            | TURNOVER by THOMPSON, SHEVON          |
| STEAL by NEWBY,MARTAVIOUS               | 12:19 |       |            |                                       |
| MISSED LAYUP by NEWBY, MARTAVIOUS       | 12:02 |       |            |                                       |
|                                         | 12:02 |       |            | REBOUND (DEF) by ABRAM,DEANDRE        |
| FOUL by PEREZ,ANTHONY                   | 11:55 |       |            | ·· ( / 3 <b>,</b> ·· ·, ·             |
| , , , , , , , , , , , , , , , , , , , , | 11:55 |       |            | TIMEOUT MEDIA                         |
|                                         | 11:55 |       |            | MISSED FT by MOORE,MARQUISE           |
|                                         | 11:55 |       |            | REBOUND (DEADB) by TEAM               |
|                                         | 11:55 | 16-15 | H 1        | GOOD! FT by MOORE,MARQUISE            |
| SUB IN: HYMON,MARCANVIS                 | 11:55 | .0 .0 |            |                                       |
| SUB IN: BROOKS,RASHEED                  | 11:55 |       |            |                                       |
| SUB OUT: SAIZ,SEBASTIAN                 | 11:55 |       |            |                                       |
| 30B 301. 3/NZ,3EB/1011/NY               | 11:55 |       |            | SUB IN: DIXON,DANNY                   |
|                                         | 11:55 |       |            | SUB IN: GRAYER, JAIRE                 |
|                                         | 11:55 |       |            | SUB OUT: THOMPSON, SHEVON             |
| GOOD! 3PTR by MOODY,STEFAN              | 11:38 | 16-18 | V 2        | 002 001. HIGIM 0011,01121011          |
| ASSIST by HYMON,MARCANVIS               | 11:38 | 10 10 | <b>,</b> _ |                                       |
| FOUL by HYMON,MARCANVIS                 | 11:17 |       |            |                                       |
| 1 GOL by 111 WOIN, WAITOAN VIO          | 11:01 |       |            | MISSED JUMPER by GRAYER, JAIRE        |
| REBOUND (DEF) by PEREZ,ANTHONY          | 11:01 |       |            | MIGGED COM ETT BY GIVET ETT, DAME     |
| MISSED 3PTR by PEREZ,ANTHONY            | 10:51 |       |            |                                       |
| WIGGED OF THE BY LETTEZ, ANTHON         | 10:51 |       |            | REBOUND (DEF) by DIXON,DANNY          |
|                                         | 10:51 |       |            | MISSED 3PTR by ABRAM,DEANDRE          |
| REBOUND (DEF) by PEREZ,ANTHONY          | 10:28 |       |            | WINDSED OF THE DY ADDRAW, DEANNINE    |
| MISSED 3PTR by MOODY,STEFAN             | 10:20 |       |            |                                       |
| MISSED OF THE BY WISSED F, STEE AIN     | 10:20 |       |            | REBOUND (DEF) by TEAM                 |
|                                         | 10.20 |       |            | TEBOOND (DEI ) by TEAN                |

| VISITORS: Ole Miss                   | Time           | Score | Margin | HOME: George Mason                                                    |
|--------------------------------------|----------------|-------|--------|-----------------------------------------------------------------------|
|                                      | 10:16          |       |        | SUB IN: THOMPSON,SHEVON                                               |
|                                      | 10:16          |       |        | SUB IN: GUJANICIC,MARKO                                               |
|                                      | 10:16          |       |        | SUB IN: LIVINGSTON,OTIS                                               |
|                                      | 10:16          |       |        | SUB IN: MURRELL,KAMERON                                               |
|                                      | 10:16          |       |        | SUB OUT: ABRAM, DEANDRE                                               |
|                                      | 10:16          |       |        | SUB OUT: JENKINS,JALEN                                                |
|                                      | 10:16          |       |        | SUB OUT: DIXON,DANNY                                                  |
|                                      | 10:16          |       |        | SUB OUT: MOORE,MARQUISE                                               |
|                                      | 09:58          | 18-18 | T      | GOOD! JUMPER by GUJANICIC, MARKO [PNT]                                |
| MISSED 3PTR by MOODY,STEFAN          | 09:45          |       |        |                                                                       |
|                                      | 09:45          |       |        | REBOUND (DEF) by THOMPSON, SHEVON                                     |
|                                      | 09:24          | 20-18 | H 2    | GOOD! DUNK by THOMPSON,SHEVON [PNT]                                   |
|                                      | 09:24          |       |        | ASSIST by GUJANICIC,MARKO                                             |
| GOOD! JUMPER by PEREZ,ANTHONY [PNT]  | 09:02          | 20-20 | T      |                                                                       |
|                                      | 08:45          |       |        | MISSED 3PTR by GUJANICIC,MARKO                                        |
|                                      | 08:45          |       |        | REBOUND (OFF) by TEAM                                                 |
| SUB IN: GIELO,TOMASZ                 | 08:41          |       |        |                                                                       |
| SUB IN: NEWBY,MARTAVIOUS             | 08:41          |       |        |                                                                       |
| SUB IN: SAIZ,SEBASTIAN               | 08:41          |       |        |                                                                       |
| SUB IN: FINLEY,SAM                   | 08:41          |       |        |                                                                       |
| SUB OUT: PEREZ,ANTHONY               | 08:41          |       |        |                                                                       |
| SUB OUT: ESCOBAR,JT                  | 08:41          |       |        |                                                                       |
| SUB OUT: HYMON,MARCANVIS             | 08:41          |       |        |                                                                       |
| SUB OUT: MOODY,STEFAN                | 08:41          |       |        | MISSER SPER LANGUAGES AND STEE                                        |
|                                      | 08:28          |       |        | MISSED 3PTR by LIVINGSTON,OTIS                                        |
|                                      | 08:28          | 00.00 | 11.0   | REBOUND (OFF) by THOMPSON, SHEVON                                     |
| MICCED HIMPED IN CIELO TOMACZ        | 08:22          | 22-20 | H 2    | GOOD! LAYUP by THOMPSON,SHEVON [PNT]                                  |
| MISSED JUMPER by GIELO,TOMASZ        | 08:09          |       |        | DEDOLIND (DEE) by MUDDELL KAMEDON                                     |
|                                      | 08:09<br>07:46 | 24-20 | H 4    | REBOUND (DEF) by MURRELL,KAMERON GOOD! LAYUP by THOMPSON,SHEVON [PNT] |
|                                      | 07:46          | 24-20 | П 4    | ASSIST by GUJANICIC,MARKO                                             |
| FOLII by CAIZ CEDACTIAN              | 07:46          |       |        | ASSIST BY GUJANICIC, WARKO                                            |
| FOUL by SAIZ,SEBASTIAN               | 07:46          |       |        | TIMEOUT MEDIA                                                         |
|                                      | 07:46          |       |        | MISSED FT by THOMPSON,SHEVON                                          |
|                                      | 07:46          |       |        | REBOUND (OFF) by GRAYER, JAIRE                                        |
|                                      | 07:46          |       |        | MISSED 3PTR by MURRELL,KAMERON                                        |
| REBOUND (DEF) by NEWBY,MARTAVIOUS    | 07:25          |       |        | MIGGED OF THE BY MOTH LELE, IVANIETION                                |
| TIEBOOND (BEI') by NEVVB1,MMTTNV1000 | 07:21          |       |        | FOUL by MURRELL,KAMERON                                               |
| SUB IN: PEREZ,ANTHONY                | 07:21          |       |        |                                                                       |
| SUB IN: MOODY,STEFAN                 | 07:21          |       |        |                                                                       |
| SUB OUT: GIELO,TOMASZ                | 07:21          |       |        |                                                                       |
| SUB OUT: BROOKS,RASHEED              | 07:21          |       |        |                                                                       |
|                                      | 07:21          |       |        | SUB IN: MOORE,MARQUISE                                                |
|                                      | 07:21          |       |        | SUB OUT: MURRELL,KAMERON                                              |
| GOOD! LAYUP by FINLEY,SAM [PNT]      | 07:11          | 24-22 | H 2    | ·                                                                     |
| ASSIST by NEWBY,MARTAVIOUS           | 07:11          |       |        |                                                                       |
|                                      | 06:45          |       |        | MISSED JUMPER by MOORE, MARQUISE                                      |
| REBOUND (DEF) by TEAM                | 06:45          |       |        |                                                                       |
|                                      | 06:43          |       |        | FOUL by GUJANICIC, MARKO                                              |
|                                      | 06:43          |       |        | SUB IN: JENKINS,JALEN                                                 |
|                                      | 06:43          |       |        | SUB OUT: GUJANICIC,MARKO                                              |
| MISSED LAYUP by PEREZ,ANTHONY        | 06:27          |       |        |                                                                       |

| VISITORS: Ole Miss                      | Time    | Score | Margin | HOME: George Mason                |
|-----------------------------------------|---------|-------|--------|-----------------------------------|
|                                         | 06:27   |       |        | BLOCK by THOMPSON,SHEVON          |
| REBOUND (OFF) by SAIZ, SEBASTIAN        | 06:25   |       |        |                                   |
| MISSED LAYUP by SAIZ,SEBASTIAN          | 06:22   |       |        |                                   |
|                                         | 06:22   |       |        | REBOUND (DEF) by THOMPSON, SHEVON |
| FOUL by SAIZ,SEBASTIAN                  | 06:10   |       |        |                                   |
|                                         | 06:10   | 25-22 | H 3    | GOOD! FT by JENKINS, JALEN        |
|                                         | 06:10   | 26-22 | H 4    | GOOD! FT by JENKINS, JALEN        |
| SUB IN: HYMON,MARCANVIS                 | 06:10   |       |        |                                   |
| SUB OUT: SAIZ,SEBASTIAN                 | 06:10   |       |        |                                   |
| TURNOVER by MOODY,STEFAN                | 05:58   |       |        |                                   |
|                                         | 05:57   |       |        | STEAL by LIVINGSTON,OTIS          |
|                                         | 05:34   |       |        | TURNOVER by JENKINS, JALEN        |
| STEAL by HYMON,MARCANVIS                | 05:33   |       |        |                                   |
| MISSED 3PTR by FINLEY,SAM               | 05:15   |       |        |                                   |
|                                         | 05:15   |       |        | REBOUND (DEF) by MOORE, MARQUISE  |
|                                         | 05:00   |       |        | TURNOVER by THOMPSON, SHEVON      |
| SUB IN: ESCOBAR,JT                      | 05:00   |       |        |                                   |
| SUB OUT: FINLEY,SAM                     | 05:00   |       |        |                                   |
|                                         | 05:00   |       |        | SUB IN: ABRAM, DEANDRE            |
|                                         | 05:00   |       |        | SUB OUT: GRAYER,JAIRE             |
| MISSED JUMPER by MOODY,STEFAN           | 04:49   |       |        |                                   |
|                                         | 04:49   |       |        | BLOCK by JENKINS, JALEN           |
|                                         | 04:48   |       |        | REBOUND (DEF) by TEAM             |
| FOUL by NEWBY,MARTAVIOUS                | 04:47   |       |        |                                   |
|                                         | 04:30   |       |        | MISSED JUMPER by JENKINS, JALEN   |
| REBOUND (DEF) by PEREZ,ANTHONY          | 04:30   |       |        |                                   |
| MISSED 3PTR by PEREZ,ANTHONY            | 04:22   |       |        |                                   |
|                                         | 04:22   |       |        | REBOUND (DEF) by ABRAM, DEANDRE   |
|                                         | 04:01   | 29-22 | H 7    | GOOD! 3PTR by ABRAM, DEANDRE      |
|                                         | 04:01   |       |        | ASSIST by THOMPSON,SHEVON         |
| TIMEOUT 30SEC                           | 03:51   |       |        |                                   |
| TIMEOUT MEDIA                           | 03:51   |       |        |                                   |
| SUB IN: GIELO,TOMASZ                    | 03:51   |       |        |                                   |
| SUB OUT: PEREZ,ANTHONY                  | 03:51   |       |        |                                   |
|                                         | 03:51   |       |        | SUB IN: DIXON,DANNY               |
|                                         | 03:51   |       |        | SUB OUT: THOMPSON, SHEVON         |
| MISSED JUMPER by GIELO, TOMASZ          | 03:41   |       |        |                                   |
| REBOUND (OFF) by HYMON,MARCANVIS        | 03:41   |       |        |                                   |
| MISSED TIPIN by HYMON,MARCANVIS         | 03:39   |       |        |                                   |
| REBOUND (OFF) by HYMON,MARCANVIS        | 03:39   |       |        |                                   |
| GOOD! TIPIN by HYMON, MARCANVIS [PNT]   | 03:36   | 29-24 | H 5    |                                   |
|                                         | 03:15   |       |        | TURNOVER by DIXON, DANNY          |
| STEAL by MOODY,STEFAN                   | 03:12   |       |        |                                   |
| MISSED 3PTR by NEWBY,MARTAVIOUS         | 03:06   |       |        |                                   |
|                                         | 03:06   |       |        | REBOUND (DEF) by JENKINS, JALEN   |
|                                         | 02:44   |       |        | MISSED 3PTR by ABRAM, DEANDRE     |
| REBOUND (DEF) by MOODY,STEFAN           | 02:44   |       |        |                                   |
| GOOD! 3PTR by ESCOBAR,JT                | 02:20   | 29-27 | H 2    |                                   |
| ASSIST by MOODY,STEFAN                  | 02:20   |       |        |                                   |
| , , , , , , , , , , , , , , , , , , , , | 02:11   |       |        | TIMEOUT 30SEC                     |
| SUB IN: BROOKS,RASHEED                  | 02:11   |       |        |                                   |
| SUB OUT: NEWBY,MARTAVIOUS               | 02:11   |       |        |                                   |
|                                         | <b></b> |       |        |                                   |

| VISITORS: Ole Miss                 | Time  | Score | Margin | HOME: George Mason                   |
|------------------------------------|-------|-------|--------|--------------------------------------|
|                                    | 02:11 |       |        | SUB IN: THOMPSON, SHEVON             |
|                                    | 02:11 |       |        | SUB OUT: DIXON,DANNY                 |
|                                    | 01:44 |       |        | MISSED 3PTR by LIVINGSTON,OTIS       |
| REBOUND (DEF) by MOODY,STEFAN      | 01:44 |       |        |                                      |
| MISSED JUMPER by HYMON, MARCANVIS  | 01:33 |       |        |                                      |
|                                    | 01:33 |       |        | REBOUND (DEF) by THOMPSON, SHEVON    |
|                                    | 01:05 |       |        | MISSED JUMPER by MOORE, MARQUISE     |
|                                    | 01:05 |       |        | REBOUND (OFF) by THOMPSON, SHEVON    |
| FOUL by GIELO, TOMASZ              | 01:00 |       |        |                                      |
|                                    | 01:00 | 30-27 | Н3     | GOOD! FT by THOMPSON, SHEVON         |
|                                    | 01:00 | 31-27 | H 4    | GOOD! FT by THOMPSON, SHEVON         |
| GOOD! 3PTR by GIELO,TOMASZ         | 00:49 | 31-30 | H 1    |                                      |
| ASSIST by ESCOBAR,JT               | 00:49 |       |        |                                      |
|                                    | 00:23 |       |        | MISSED JUMPER by JENKINS, JALEN      |
| BLOCK by HYMON,MARCANVIS           | 00:23 |       |        |                                      |
| REBOUND (DEF) by ESCOBAR,JT        | 00:22 |       |        |                                      |
| GOOD! LAYUP by ESCOBAR,JT [FB/PNT] | 00:19 | 31-32 | V 1    |                                      |
|                                    | 00:01 | 33-32 | H 1    | GOOD! LAYUP by LIVINGSTON,OTIS [PNT] |

## Ole Miss vs George Mason 11/19/2015; 12:00 PM at TD Arena Period 2 Play-By-Play

| VISITORS: Ole Miss                      | Time  | Score | Margin | HOME: George Mason                     |
|-----------------------------------------|-------|-------|--------|----------------------------------------|
|                                         | 19:31 |       |        | MISSED JUMPER by MOORE, MARQUISE       |
|                                         | 19:31 |       |        | REBOUND (OFF) by THOMPSON, SHEVON      |
|                                         | 19:26 |       |        | MISSED LAYUP by GRAYER, JAIRE          |
| REBOUND (DEF) by FINLEY,SAM             | 19:26 |       |        |                                        |
| GOOD! LAYUP by FINLEY,SAM [PNT]         | 19:17 | 33-34 | V 1    |                                        |
|                                         | 18:50 |       |        | TURNOVER by GRAYER, JAIRE              |
| STEAL by NEWBY, MARTAVIOUS              | 18:49 |       |        |                                        |
| MISSED LAYUP by FINLEY,SAM              | 18:45 |       |        |                                        |
|                                         | 18:45 |       |        | BLOCK by MOORE,MARQUISE                |
| REBOUND (OFF) by MOODY,STEFAN           | 18:44 |       |        |                                        |
| MISSED JUMPER by SAIZ, SEBASTIAN        | 18:29 |       |        |                                        |
|                                         | 18:29 |       |        | REBOUND (DEF) by GRAYER, JAIRE         |
|                                         | 18:16 | 35-34 | H 1    | GOOD! JUMPER by GUJANICIC, MARKO [PNT] |
| MISSED LAYUP by FINLEY,SAM              | 18:07 |       |        |                                        |
| REBOUND (OFF) by FINLEY,SAM             | 18:07 |       |        |                                        |
|                                         | 18:04 |       |        | FOUL by MOORE,MARQUISE                 |
| MISSED JUMPER by MOODY,STEFAN           | 17:58 |       |        | · ·                                    |
|                                         | 17:58 |       |        | BLOCK by MOORE,MARQUISE                |
|                                         | 17:55 |       |        | REBOUND (DEF) by THOMPSON,SHEVON       |
|                                         | 17:46 | 38-34 | H 4    | GOOD! 3PTR by GRAYER, JAIRE            |
|                                         | 17:46 |       |        | ASSIST by GUJANICIC, MARKO             |
| GOOD! LAYUP by MOODY,STEFAN [PNT]       | 17:27 | 38-36 | H 2    | •                                      |
| FOUL by FINLEY,SAM                      | 17:10 |       |        |                                        |
| , , , , , , , , , , , , , , , , , , , , | 17:01 | 41-36 | H 5    | GOOD! 3PTR by GRAYER, JAIRE            |
|                                         | 17:01 |       | -      | ASSIST by LIVINGSTON,OTIS              |
| MISSED 3PTR by GIELO,TOMASZ             | 16:40 |       |        | , , , , , , , , , , , , , , , , , , ,  |
|                                         | 16:40 |       |        | REBOUND (DEF) by THOMPSON,SHEVON       |
|                                         | 16:24 | 43-36 | H 7    | GOOD! DUNK by THOMPSON,SHEVON [PNT]    |
|                                         | 16:24 |       |        | ASSIST by GRAYER, JAIRE                |
| TIMEOUT 30SEC                           | 16:09 |       |        | 7.00.0 . 2 <b>,</b> 0.1 <u>1</u> .1,07 |
| SUB IN: DAVIS,TERENCE                   | 16:09 |       |        |                                        |
| SUB IN: HYMON,MARCANVIS                 | 16:09 |       |        |                                        |
| SUB IN: ESCOBAR,JT                      | 16:09 |       |        |                                        |
| SUB IN: PEREZ,ANTHONY                   | 16:09 |       |        |                                        |
| SUB IN: BROOKS,RASHEED                  | 16:09 |       |        |                                        |
| SUB OUT: NEWBY, MARTAVIOUS              | 16:09 |       |        |                                        |
| SUB OUT: FINLEY,SAM                     | 16:09 |       |        |                                        |
| SUB OUT: SAIZ,SEBASTIAN                 | 16:09 |       |        |                                        |
| SUB OUT: GIELO, TOMASZ                  | 16:09 |       |        |                                        |
| SUB OUT: MOODY,STEFAN                   | 16:09 |       |        |                                        |
| MISSED 3PTR by PEREZ,ANTHONY            | 15:55 |       |        |                                        |
| WHOOLD OF THE BY FEREZ, ANTHONY         | 15:55 |       |        | REBOUND (DEF) by GRAYER, JAIRE         |
|                                         | 15:41 |       |        | TURNOVER by GUJANICIC,MARKO            |
|                                         | 15:41 |       |        | FOUL by THOMPSON,SHEVON                |
| TIMEOUT modio                           |       |       |        | FOUL BY THOMPSON, SHEVON               |
| TIMEOUT media                           | 15:17 |       |        |                                        |
| MISSED FT by HYMON,MARCANVIS            | 15:17 |       |        |                                        |
| REBOUND (DEADB) by TEAM                 | 15:17 |       |        |                                        |