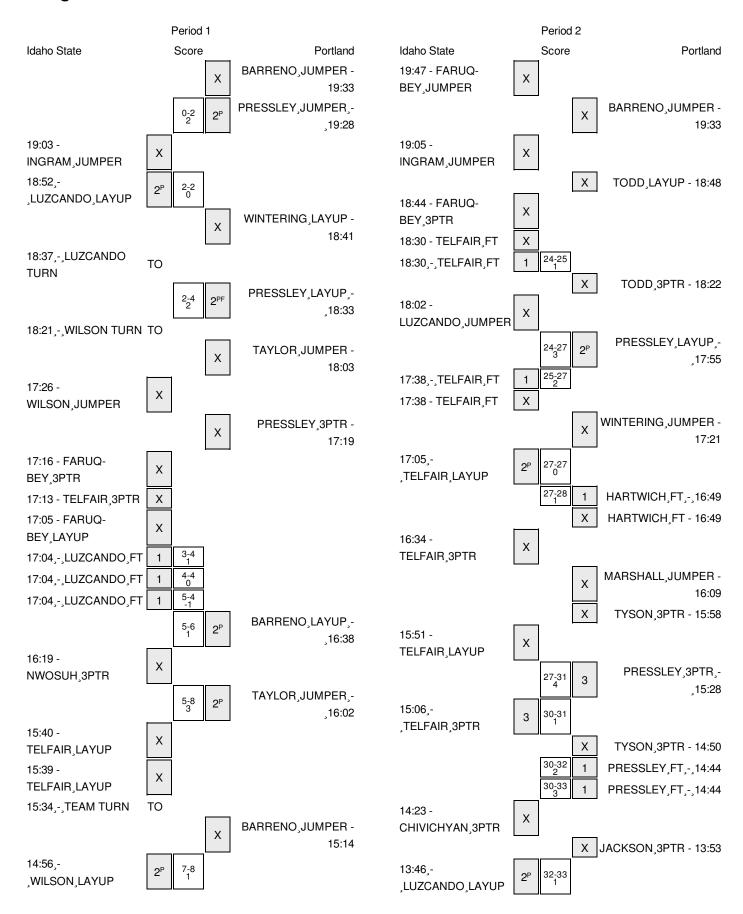

#### Idaho State vs Portland 12/8/2015; 7:00 PM at Portland, Ore. (Chiles Center) Period 1 Play-By-Play

| VISITORS: Idaho State              | Time  | Score | Margin | HOME: Portland                            |
|------------------------------------|-------|-------|--------|-------------------------------------------|
| FOUL by INGRAM,KYLE                | 19:53 |       |        |                                           |
| ·                                  | 19:33 |       |        | MISSED JUMPER by BARRENO, RAY             |
|                                    | 19:33 |       |        | REBOUND (OFF) by TODD, JASON              |
|                                    | 19:28 | 2-0   | H 2    | GOOD! JUMPER by PRESSLEY, BRYCE [PNT]     |
| MISSED JUMPER by INGRAM,KYLE       | 19:03 |       |        | ,                                         |
| REBOUND (OFF) by WILSON,BEN        | 19:03 |       |        |                                           |
|                                    | 18:53 |       |        | FOUL by PRESSLEY,BRYCE                    |
| GOOD! LAYUP by LUZCANDO,GENO [PNT] | 18:52 | 2-2   | Т      |                                           |
| ASSIST by WILSON,BEN               | 18:52 |       | •      |                                           |
| Accier by Wildert, Bert            | 18:41 |       |        | MISSED LAYUP by WINTERING, ALEC           |
| REBOUND (DEF) by INGRAM,KYLE       | 18:41 |       |        | MIOOLD LITTOT BY WINTER INVO, ALLO        |
| TURNOVER by LUZCANDO,GENO          | 18:37 |       |        |                                           |
| TOTING VETT BY E020/NDO,GENO       | 18:36 |       |        | STEAL by TODD,JASON                       |
|                                    | 18:33 | 4-2   | H 2    | GOOD! LAYUP by PRESSLEY,BRYCE [FB/PNT]    |
| FOUL by WILSON,BEN                 | 18:21 | 4-2   | 112    | COOD: EXTOR BY THEODEET, BITTOE [LB/LIVI] |
| •                                  | 18:21 |       |        |                                           |
| TURNOVER by WILSON,BEN             | 18:03 |       |        | MISSED JUMPER by TAYLOR,GABE              |
| DEDOLIND (DEE) by TEAM             |       |       |        | MISSED JUMPER by TAYLOR, GABE             |
| REBOUND (DEF) by TEAM              | 18:03 |       |        |                                           |
| MISSED JUMPER by WILSON,BEN        | 17:26 |       |        | DEDOUBLE (DEE) L. DDEGGLEV DDVGE          |
|                                    | 17:26 |       |        | REBOUND (DEF) by PRESSLEY,BRYCE           |
| DEBOUND (DEE) I MILLOON DEN        | 17:19 |       |        | MISSED 3PTR by PRESSLEY,BRYCE             |
| REBOUND (DEF) by WILSON,BEN        | 17:19 |       |        |                                           |
| MISSED 3PTR by FARUQ-BEY,ALI       | 17:16 |       |        |                                           |
| REBOUND (OFF) by WILSON,BEN        | 17:16 |       |        |                                           |
| MISSED 3PTR by TELFAIR,ETHAN       | 17:13 |       |        |                                           |
| REBOUND (OFF) by FARUQ-BEY,ALI     | 17:13 |       |        |                                           |
| MISSED LAYUP by FARUQ-BEY,ALI      | 17:05 |       |        |                                           |
|                                    | 17:05 |       |        | BLOCK by PRESSLEY,BRYCE                   |
| REBOUND (OFF) by TEAM              | 17:04 |       |        |                                           |
|                                    | 17:04 |       |        | FOUL by TODD, JASON                       |
| GOOD! FT by LUZCANDO,GENO          | 17:04 | 4-3   | H 1    |                                           |
| GOOD! FT by LUZCANDO,GENO          | 17:04 | 4-4   | T      |                                           |
| GOOD! FT by LUZCANDO,GENO          | 17:04 | 4-5   | V 1    |                                           |
| SUB IN: NWOSUH,CLINT               | 17:04 |       |        |                                           |
| SUB OUT: FARUQ-BEY,ALI             | 17:04 |       |        |                                           |
|                                    | 16:38 | 6-5   | H 1    | GOOD! LAYUP by BARRENO, RAY [PNT]         |
| MISSED 3PTR by NWOSUH,CLINT        | 16:19 |       |        |                                           |
|                                    | 16:19 |       |        | REBOUND (DEF) by BARRENO, RAY             |
|                                    | 16:02 | 8-5   | H 3    | GOOD! JUMPER by TAYLOR, GABE [PNT]        |
| MISSED LAYUP by TELFAIR,ETHAN      | 15:40 |       |        |                                           |
|                                    | 15:40 |       |        | BLOCK by TAYLOR,GABE                      |
| REBOUND (OFF) by TEAM              | 15:39 |       |        |                                           |
| TIMEOUT MEDIA                      | 15:39 |       |        |                                           |
| MISSED LAYUP by TELFAIR, ETHAN     | 15:39 |       |        |                                           |
| REBOUND (OFF) by WILSON,BEN        | 15:39 |       |        |                                           |
| SUB IN: TOPALOVIC, NOVAK           | 15:39 |       |        |                                           |
| SUB IN: FARUQ-BEY,ALI              | 15:39 |       |        |                                           |
|                                    |       |       |        |                                           |

| VISITORS: Idaho State                  | Time  | Score | Margin | HOME: Portland                      |
|----------------------------------------|-------|-------|--------|-------------------------------------|
| SUB OUT: LUZCANDO,GENO                 | 15:39 |       |        |                                     |
| SUB OUT: INGRAM,KYLE                   | 15:39 |       |        |                                     |
|                                        | 15:39 |       |        | SUB IN: TYSON,D'MARQUES             |
|                                        | 15:39 |       |        | SUB IN: MARSHALL, JARREL            |
|                                        | 15:39 |       |        | SUB OUT: PRESSLEY,BRYCE             |
|                                        | 15:39 |       |        | SUB OUT: TAYLOR,GABE                |
| TURNOVER by TEAM                       | 15:34 |       |        |                                     |
|                                        | 15:29 |       |        | SUB IN: JOHNSON,JAZZ                |
|                                        | 15:29 |       |        | SUB OUT: WINTERING, ALEC            |
|                                        | 15:14 |       |        | MISSED JUMPER by BARRENO, RAY       |
| REBOUND (DEF) by FARUQ-BEY,ALI         | 15:14 |       |        |                                     |
| GOOD! LAYUP by WILSON,BEN [PNT]        | 14:56 | 8-7   | H 1    |                                     |
|                                        | 14:30 |       |        | MISSED 3PTR by MARSHALL, JARREL     |
|                                        | 14:30 |       |        | REBOUND (OFF) by MARSHALL, JARREL   |
|                                        | 14:25 | 11-7  | H 4    | GOOD! 3PTR by TODD, JASON           |
|                                        | 14:25 |       |        | ASSIST by MARSHALL, JARREL          |
| GOOD! JUMPER by TOPALOVIC, NOVAK [PNT] | 13:53 | 11-9  | H 2    | ·                                   |
| ASSIST by NWOSUH,CLINT                 | 13:53 |       |        |                                     |
| · ·                                    | 13:35 | 13-9  | H 4    | GOOD! JUMPER by TODD, JASON         |
| MISSED 3PTR by NWOSUH,CLINT            | 13:22 |       |        | •                                   |
| · ·                                    | 13:22 |       |        | REBOUND (DEF) by BARRENO,RAY        |
|                                        | 13:16 |       |        | TURNOVER by BARRENO,RAY             |
| STEAL by TELFAIR,ETHAN                 | 13:15 |       |        | ·                                   |
| MISSED JUMPER by TELFAIR,ETHAN         | 13:14 |       |        |                                     |
|                                        | 13:14 |       |        | REBOUND (DEF) by TYSON, D'MARQUES   |
|                                        | 13:05 |       |        | MISSED 3PTR by TYSON, D'MARQUES     |
| REBOUND (DEF) by WILSON,BEN            | 13:05 |       |        |                                     |
| TURNOVER by NWOSUH,CLINT               | 12:55 |       |        |                                     |
| SUB IN: LUZCANDO,GENO                  | 12:55 |       |        |                                     |
| SUB IN: CHIVICHYAN,GARY                | 12:55 |       |        |                                     |
| SUB OUT: TELFAIR,ETHAN                 | 12:55 |       |        |                                     |
| SUB OUT: WILSON,BEN                    | 12:55 |       |        |                                     |
| ·                                      | 12:55 |       |        | SUB IN: PRESSLEY, BRYCE             |
|                                        | 12:55 |       |        | SUB IN: HARTWICH,PHILIPP            |
|                                        | 12:55 |       |        | SUB OUT: TODD, JASON                |
|                                        | 12:55 |       |        | SUB OUT: BARRENO,RAY                |
|                                        | 12:28 |       |        | MISSED JUMPER by MARSHALL, JARREL   |
|                                        | 12:28 |       |        | REBOUND (OFF) by HARTWICH,PHILIPP   |
|                                        | 12:23 |       |        | TURNOVER by TEAM                    |
|                                        | 12:11 |       |        | FOUL by MARSHALL,JARREL             |
| MISSED JUMPER by LUZCANDO,GENO         | 11:49 |       |        | •                                   |
| •                                      | 11:49 |       |        | BLOCK by MARSHALL, JARREL           |
|                                        | 11:48 |       |        | REBOUND (DEF) by PRESSLEY,BRYCE     |
| FOUL by TOPALOVIC, NOVAK               | 11:39 |       |        | , ,                                 |
| •                                      | 11:39 |       |        | TIMEOUT media                       |
|                                        | 11:39 |       |        | MISSED FT by HARTWICH,PHILIPP       |
|                                        | 11:39 |       |        | REBOUND (DEADB) by TEAM             |
|                                        | 11:39 | 14-9  | H 5    | GOOD! FT by HARTWICH,PHILIPP        |
| SUB IN: TELFAIR,ETHAN                  | 11:39 |       |        |                                     |
| SUB OUT: NWOSUH,CLINT                  | 11:39 |       |        |                                     |
| ,-                                     | 11:39 |       |        | SUB IN: TODD, JASON                 |
|                                        | 11:39 |       |        | SUB IN: WINTERING, ALEC             |
|                                        |       |       |        | · · · · · · · · · · · · · · · · · · |

| VISITORS: Idaho State                 | Time  | Score | Margin | HOME: Portland                     |
|---------------------------------------|-------|-------|--------|------------------------------------|
|                                       | 11:39 |       |        | SUB OUT: TYSON,D'MARQUES           |
|                                       | 11:39 |       |        | SUB OUT: JOHNSON,JAZZ              |
| TURNOVER by TELFAIR, ETHAN            | 11:21 |       |        |                                    |
| ·                                     | 11:21 |       |        | STEAL by PRESSLEY,BRYCE            |
|                                       | 11:11 |       |        | MISSED 3PTR by PRESSLEY,BRYCE      |
| REBOUND (DEF) by TOPALOVIC, NOVAK     | 11:11 |       |        | · · · · · ·                        |
| TURNOVER by FARUQ-BEY,ALI             | 10:47 |       |        |                                    |
| •                                     | 10:46 |       |        | STEAL by TODD,JASON                |
| SUB IN: INGRAM,KYLE                   | 10:38 |       |        | ·                                  |
| SUB OUT: TOPALOVIC,NOVAK              | 10:38 |       |        |                                    |
| ·                                     | 10:28 |       |        | MISSED LAYUP by MARSHALL, JARREL   |
| REBOUND (DEF) by LUZCANDO,GENO        | 10:28 |       |        | ,                                  |
| MISSED 3PTR by CHIVICHYAN,GARY        | 09:59 |       |        |                                    |
| ,                                     | 09:59 |       |        | REBOUND (DEF) by WINTERING, ALEC   |
|                                       | 09:40 |       |        | MISSED 3PTR by TODD,JASON          |
| REBOUND (DEF) by TELFAIR,ETHAN        | 09:40 |       |        | <b>,</b> - ,                       |
| MISSED LAYUP by FARUQ-BEY,ALI         | 09:29 |       |        |                                    |
|                                       | 09:29 |       |        | REBOUND (DEF) by PRESSLEY,BRYCE    |
| SUB IN: WILSON,BEN                    | 09:18 |       |        |                                    |
| SUB OUT: FARUQ-BEY,ALI                | 09:18 |       |        |                                    |
| 305 CO1.1741CQ B21,742                | 09:18 |       |        | SUB IN: TYSON,D'MARQUES            |
|                                       | 09:18 |       |        | SUB IN: TAYLOR,GABE                |
|                                       | 09:18 |       |        | SUB OUT: TODD, JASON               |
|                                       | 09:18 |       |        | SUB OUT: HARTWICH,PHILIPP          |
|                                       | 09:07 |       |        | MISSED 3PTR by PRESSLEY,BRYCE      |
|                                       | 09:07 |       |        | REBOUND (OFF) by TEAM              |
|                                       | 08:54 |       |        | TURNOVER by BARRENO,RAY            |
| MISSED JUMPER by TELFAIR,ETHAN        | 08:34 |       |        | TOTINO VEIL BY BATTIENO, HAT       |
| WIGGED COM ETT BY TEET AIR I,ETT IAIR | 08:34 |       |        | REBOUND (DEF) by BARRENO,RAY       |
|                                       | 08:26 | 16-9  | H 7    | GOOD! JUMPER by WINTERING, ALEC    |
| GOOD! 3PTR by CHIVICHYAN,GARY         | 08:06 | 16-12 | H 4    | GOOD: JOINI ETT BY WINTERING, ALLO |
| GOD: SI TIT BY OF INTOTTE AND ACTO    | 07:47 | 10-12 | 114    | TURNOVER by TYSON,D'MARQUES        |
| TIMEOUT MEDIA                         | 07:47 |       |        | TOTINO VETT BY TTOON, DIMANGOES    |
| SUB IN: FARUQ-BEY,ALI                 | 07:47 |       |        |                                    |
| SUB OUT: CHIVICHYAN, GARY             | 07:47 |       |        |                                    |
| ODD OOT. OHIVIOHTAN, GARTI            | 07:47 |       |        | SUB IN: BARRENO,RAY                |
|                                       | 07:47 |       |        | SUB IN: JACKSON,RASHAD             |
|                                       | 07:47 |       |        | SUB OUT: TYSON,D'MARQUES           |
|                                       | 07:47 |       |        | SUB OUT: MARSHALL, JARREL          |
| TURNOVER by INGRAM,KYLE               | 07:47 |       |        | OOD OOT. WATER TALE, OAT THEE      |
| TOTING VETT by INCHIDANI, RTEE        | 06:57 | 18-12 | H 6    | GOOD! JUMPER by TAYLOR,GABE [PNT]  |
|                                       | 06:33 | 10 12 | 110    | FOUL by TAYLOR,GABE                |
| GOOD! FT by TELFAIR,ETHAN             | 06:33 | 18-13 | H 5    | TOOL BY TATLOTT, AABL              |
| GOOD! FT by TELFAIR,ETHAN             | 06:33 | 18-14 | H 4    |                                    |
| SUB IN: NWOSUH,CLINT                  | 06:33 | 10 14 | 117    |                                    |
| SUB OUT: LUZCANDO,GENO                | 06:33 |       |        |                                    |
| OOD OOT. EOZONNOO, GENO               | 06:11 |       |        | TURNOVER by WINTERING, ALEC        |
| STEAL by TELFAIR,ETHAN                | 06:10 |       |        | TOTALOVER BY WINTERING, ALEC       |
| GOOD! JUMPER by WILSON,BEN            | 06:04 | 18-16 | H 2    |                                    |
| ASSIST by NWOSUH,CLINT                | 06:04 | 10-10 | 112    |                                    |
| AGGIGT BY INVOCACIT, CLINT            | 05:47 |       |        | MISSED JUMPER by TAYLOR,GABE       |
| BLOCK by INGRAM,KYLE                  | 05:47 |       |        | WIGGED JOINT EN BY TATEON, GABE    |
| BLOOK BY INGINAIN, INTLE              | 05.47 |       |        |                                    |

| VISITORS: Idaho State                 | Time  | Score | Margin | HOME: Portland                   |
|---------------------------------------|-------|-------|--------|----------------------------------|
|                                       | 05:44 |       |        | REBOUND (OFF) by BARRENO,RAY     |
|                                       | 05:42 |       |        | MISSED JUMPER by BARRENO, RAY    |
| BLOCK by INGRAM,KYLE                  | 05:42 |       |        |                                  |
|                                       | 05:39 |       |        | REBOUND (OFF) by BARRENO, RAY    |
|                                       | 05:38 |       |        | MISSED JUMPER by TAYLOR, GABE    |
|                                       | 05:38 |       |        | REBOUND (OFF) by TAYLOR,GABE     |
|                                       | 05:33 | 20-16 | H 4    | GOOD! LAYUP by TAYLOR,GABE [PNT] |
| TURNOVER by FARUQ-BEY,ALI             | 05:32 |       |        | , , , , ,                        |
| FOUL by FARUQ-BEY,ALI                 | 05:32 |       |        |                                  |
| SUB IN: TOPALOVIC, NOVAK              | 05:32 |       |        |                                  |
| SUB OUT: INGRAM,KYLE                  | 05:32 |       |        |                                  |
|                                       | 05:32 |       |        | SUB IN: TODD, JASON              |
|                                       | 05:32 |       |        | SUB IN: JOHNSON,JAZZ             |
|                                       | 05:32 |       |        | SUB OUT: PRESSLEY,BRYCE          |
|                                       | 05:32 |       |        | SUB OUT: JACKSON,RASHAD          |
|                                       | 05:20 |       |        | TURNOVER by JOHNSON,JAZZ         |
| STEAL by TELFAIR,ETHAN                | 05:19 |       |        | TOTAL VETT BY COTTACON, STILL    |
| GOOD! LAYUP by FARUQ-BEY,ALI [FB/PNT] | 05:18 | 20-18 | H 2    |                                  |
| ASSIST by TELFAIR, ETHAN              | 05:18 | 20-10 | 112    |                                  |
| ASSIST BY TELLAIN, ETHAN              | 03.18 |       |        | MISSED JUMPER by TAYLOR,GABE     |
| DEPOLIND (DEE) by NIMOSHIL CLINT      | 04:54 |       |        | MISSED JUMPER by TATLON, GABE    |
| REBOUND (DEF) by NWOSUH,CLINT         | 04:39 | 20-21 | V 1    |                                  |
| GOOD! 3PTR by FARUQ-BEY,ALI           |       | 20-21 | VI     |                                  |
| ASSIST by WILSON,BEN                  | 04:39 |       |        | TURNOVER IN WINITERING ALSO      |
| OTEAL L. FARLIO REVALL                | 04:25 |       |        | TURNOVER by WINTERING,ALEC       |
| STEAL by FARUQ-BEY,ALI                | 04:24 |       |        |                                  |
| MISSED LAYUP by FARUQ-BEY,ALI         | 04:22 |       |        | DEDOUND (DEE) L. TODD LACON      |
|                                       | 04:22 |       |        | REBOUND (DEF) by TODD, JASON     |
| TIMEOUT                               | 04:00 |       |        | TURNOVER by TODD,JASON           |
| TIMEOUT media                         | 03:59 |       |        |                                  |
| SUB IN: LUZCANDO,GENO                 | 03:59 |       |        |                                  |
| SUB OUT: FARUQ-BEY,ALI                | 03:59 |       |        |                                  |
|                                       | 03:59 |       |        | SUB IN: TYSON,D'MARQUES          |
|                                       | 03:59 |       |        | SUB IN: HARTWICH,PHILIPP         |
|                                       | 03:59 |       |        | SUB IN: MARSHALL,JARREL          |
|                                       | 03:59 |       |        | SUB OUT: BARRENO,RAY             |
|                                       | 03:59 |       |        | SUB OUT: TAYLOR,GABE             |
|                                       | 03:59 |       |        | SUB OUT: JOHNSON,JAZZ            |
| MISSED 3PTR by LUZCANDO,GENO          | 03:29 |       |        |                                  |
| REBOUND (OFF) by NWOSUH,CLINT         | 03:29 |       |        |                                  |
| MISSED JUMPER by NWOSUH,CLINT         | 03:26 |       |        |                                  |
|                                       | 03:26 |       |        | REBOUND (DEF) by MARSHALL,JARREL |
|                                       | 03:17 |       |        | TURNOVER by TYSON,D'MARQUES      |
| STEAL by LUZCANDO,GENO                | 03:16 |       |        |                                  |
| GOOD! LAYUP by LUZCANDO,GENO [FB/PNT] | 03:15 | 20-23 | V 3    |                                  |
|                                       | 02:58 |       |        | MISSED LAYUP by WINTERING, ALEC  |
| BLOCK by TOPALOVIC, NOVAK             | 02:58 |       |        |                                  |
| REBOUND (DEF) by TEAM                 | 02:56 |       |        |                                  |
|                                       | 02:56 |       |        | SUB IN: RUSSELL,COLIN            |
|                                       | 02:56 |       |        | SUB IN: LIVINGSTON,MAX           |
|                                       | 02:56 |       |        | SUB OUT: TYSON,D'MARQUES         |
|                                       | 02:56 |       |        | SUB OUT: HARTWICH,PHILIPP        |
| TURNOVER by TELFAIR,ETHAN             | 02:28 |       |        |                                  |

| VISITORS: Idaho State             | Time  | Score | Margin | HOME: Portland                        |
|-----------------------------------|-------|-------|--------|---------------------------------------|
|                                   | 02:28 |       |        | STEAL by MARSHALL,JARREL              |
|                                   | 02:24 |       |        | FOUL by MARSHALL, JARREL              |
|                                   | 02:24 |       |        | TURNOVER by MARSHALL, JARREL          |
|                                   | 02:24 |       |        | SUB IN: JACKSON, RASHAD               |
|                                   | 02:24 |       |        | SUB IN: PRESSLEY,BRYCE                |
|                                   | 02:24 |       |        | SUB OUT: WINTERING, ALEC              |
|                                   | 02:24 |       |        | SUB OUT: MARSHALL, JARREL             |
| MISSED 3PTR by LUZCANDO,GENO      | 02:04 |       |        |                                       |
|                                   | 02:04 |       |        | REBOUND (DEF) by TEAM                 |
|                                   | 01:44 |       |        | MISSED JUMPER by TODD, JASON          |
|                                   | 01:44 |       |        | REBOUND (OFF) by JACKSON, RASHAD      |
|                                   | 01:41 | 22-23 | V 1    | GOOD! JUMPER by JACKSON, RASHAD [PNT] |
| MISSED 3PTR by TELFAIR,ETHAN      | 01:24 |       |        |                                       |
| REBOUND (OFF) by TOPALOVIC, NOVAK | 01:24 |       |        |                                       |
| MISSED LAYUP by LUZCANDO,GENO     | 01:16 |       |        |                                       |
|                                   | 01:16 |       |        | REBOUND (DEF) by JACKSON,RASHAD       |
|                                   | 00:48 | 25-23 | H 2    | GOOD! 3PTR by TODD, JASON [FB]        |
|                                   | 00:48 |       |        | ASSIST by PRESSLEY,BRYCE              |
| MISSED JUMPER by TELFAIR,ETHAN    | 00:34 |       |        |                                       |
|                                   | 00:34 |       |        | REBOUND (DEF) by PRESSLEY, BRYCE      |
|                                   | 00:03 |       |        | MISSED 3PTR by JACKSON,RASHAD         |
|                                   | 00:03 |       |        | REBOUND (OFF) by PRESSLEY, BRYCE      |

#### Idaho State 23, Portland 25

| Period 1-only | ln    | Off | 2nd    | Fast  |       |      |                        |
|---------------|-------|-----|--------|-------|-------|------|------------------------|
| Period 1-only | Paint | T/O | Chance | Break | Bench | 3333 |                        |
| ISU           | 10    | 6   | 5      | 4     | 5     |      | Score tied - 4 times   |
| POR           | 14    | 4   | 9      | 5     | 3     |      | Lead changed - 4 times |