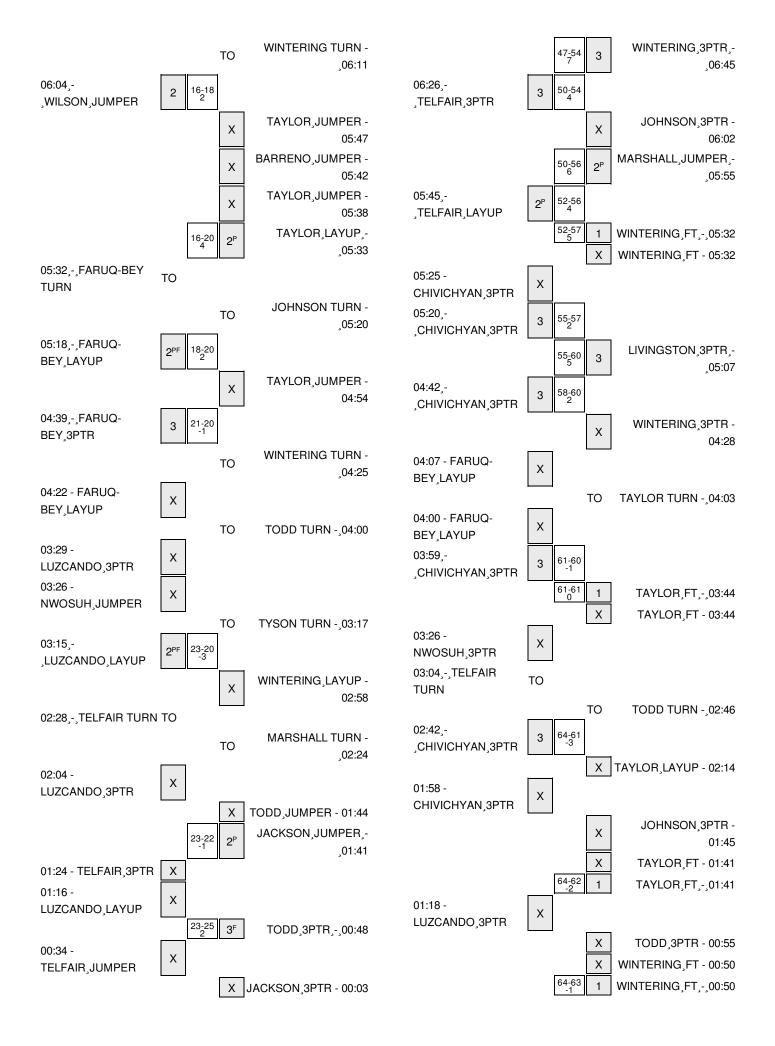

| VISITORS: Idaho State                 | Time  | Score | Margin | HOME: Portland                     |
|---------------------------------------|-------|-------|--------|------------------------------------|
|                                       | 11:39 |       |        | SUB OUT: TYSON,D'MARQUES           |
|                                       | 11:39 |       |        | SUB OUT: JOHNSON,JAZZ              |
| TURNOVER by TELFAIR, ETHAN            | 11:21 |       |        |                                    |
| ·                                     | 11:21 |       |        | STEAL by PRESSLEY,BRYCE            |
|                                       | 11:11 |       |        | MISSED 3PTR by PRESSLEY,BRYCE      |
| REBOUND (DEF) by TOPALOVIC, NOVAK     | 11:11 |       |        | · · · · · ·                        |
| TURNOVER by FARUQ-BEY,ALI             | 10:47 |       |        |                                    |
| •                                     | 10:46 |       |        | STEAL by TODD,JASON                |
| SUB IN: INGRAM,KYLE                   | 10:38 |       |        | ·                                  |
| SUB OUT: TOPALOVIC,NOVAK              | 10:38 |       |        |                                    |
| ·                                     | 10:28 |       |        | MISSED LAYUP by MARSHALL, JARREL   |
| REBOUND (DEF) by LUZCANDO,GENO        | 10:28 |       |        | ,                                  |
| MISSED 3PTR by CHIVICHYAN,GARY        | 09:59 |       |        |                                    |
| ,                                     | 09:59 |       |        | REBOUND (DEF) by WINTERING, ALEC   |
|                                       | 09:40 |       |        | MISSED 3PTR by TODD,JASON          |
| REBOUND (DEF) by TELFAIR,ETHAN        | 09:40 |       |        | <b>,</b> - ,                       |
| MISSED LAYUP by FARUQ-BEY,ALI         | 09:29 |       |        |                                    |
|                                       | 09:29 |       |        | REBOUND (DEF) by PRESSLEY,BRYCE    |
| SUB IN: WILSON,BEN                    | 09:18 |       |        |                                    |
| SUB OUT: FARUQ-BEY,ALI                | 09:18 |       |        |                                    |
| 305 CO1.1741CQ B21,742                | 09:18 |       |        | SUB IN: TYSON,D'MARQUES            |
|                                       | 09:18 |       |        | SUB IN: TAYLOR,GABE                |
|                                       | 09:18 |       |        | SUB OUT: TODD, JASON               |
|                                       | 09:18 |       |        | SUB OUT: HARTWICH,PHILIPP          |
|                                       | 09:07 |       |        | MISSED 3PTR by PRESSLEY,BRYCE      |
|                                       | 09:07 |       |        | REBOUND (OFF) by TEAM              |
|                                       | 08:54 |       |        | TURNOVER by BARRENO,RAY            |
| MISSED JUMPER by TELFAIR,ETHAN        | 08:34 |       |        | TOTINO VEIL BY BATTIENO, HAT       |
| WIGGED COM ETT BY TEET AIR I,ETT IAIR | 08:34 |       |        | REBOUND (DEF) by BARRENO,RAY       |
|                                       | 08:26 | 16-9  | H 7    | GOOD! JUMPER by WINTERING, ALEC    |
| GOOD! 3PTR by CHIVICHYAN,GARY         | 08:06 | 16-12 | H 4    | GOOD: JOINI ETT BY WINTERING, ALLO |
| GOD: SI TIT BY OF INTOTTE AND ACTO    | 07:47 | 10-12 | 114    | TURNOVER by TYSON,D'MARQUES        |
| TIMEOUT MEDIA                         | 07:47 |       |        | TOTINO VETT BY TTOON, DIMANGOES    |
| SUB IN: FARUQ-BEY,ALI                 | 07:47 |       |        |                                    |
| SUB OUT: CHIVICHYAN, GARY             | 07:47 |       |        |                                    |
| ODD OOT. OHIVIOHTAN, GARTI            | 07:47 |       |        | SUB IN: BARRENO,RAY                |
|                                       | 07:47 |       |        | SUB IN: JACKSON,RASHAD             |
|                                       | 07:47 |       |        | SUB OUT: TYSON,D'MARQUES           |
|                                       | 07:47 |       |        | SUB OUT: MARSHALL, JARREL          |
| TURNOVER by INGRAM,KYLE               | 07:47 |       |        | OOD OOT. WATER TALE, OAT THEE      |
| TOTING VETT by INCHIDANI, RTEE        | 06:57 | 18-12 | H 6    | GOOD! JUMPER by TAYLOR,GABE [PNT]  |
|                                       | 06:33 | 10 12 | 110    | FOUL by TAYLOR,GABE                |
| GOOD! FT by TELFAIR,ETHAN             | 06:33 | 18-13 | H 5    | TOOL BY TATLOTT, AABL              |
| GOOD! FT by TELFAIR,ETHAN             | 06:33 | 18-14 | H 4    |                                    |
| SUB IN: NWOSUH,CLINT                  | 06:33 | 10 14 | 117    |                                    |
| SUB OUT: LUZCANDO,GENO                | 06:33 |       |        |                                    |
| OOD OOT. EOZONNOO, GENO               | 06:11 |       |        | TURNOVER by WINTERING, ALEC        |
| STEAL by TELFAIR,ETHAN                | 06:10 |       |        | TOTALOVER BY WINTERING, ALEC       |
| GOOD! JUMPER by WILSON,BEN            | 06:04 | 18-16 | H 2    |                                    |
| ASSIST by NWOSUH,CLINT                | 06:04 | 10-10 | 112    |                                    |
| AGGIGT BY INVOCACIT, CLINT            | 05:47 |       |        | MISSED JUMPER by TAYLOR,GABE       |
| BLOCK by INGRAM,KYLE                  | 05:47 |       |        | WIGGED JOINT EN BY TATEON, GABE    |
| BLOOK BY INGINAIN, INTLE              | 05.47 |       |        |                                    |

| VISITORS: Idaho State                 | Time  | Score | Margin | HOME: Portland                   |
|---------------------------------------|-------|-------|--------|----------------------------------|
|                                       | 05:44 |       |        | REBOUND (OFF) by BARRENO,RAY     |
|                                       | 05:42 |       |        | MISSED JUMPER by BARRENO, RAY    |
| BLOCK by INGRAM,KYLE                  | 05:42 |       |        |                                  |
|                                       | 05:39 |       |        | REBOUND (OFF) by BARRENO, RAY    |
|                                       | 05:38 |       |        | MISSED JUMPER by TAYLOR, GABE    |
|                                       | 05:38 |       |        | REBOUND (OFF) by TAYLOR,GABE     |
|                                       | 05:33 | 20-16 | H 4    | GOOD! LAYUP by TAYLOR,GABE [PNT] |
| TURNOVER by FARUQ-BEY,ALI             | 05:32 |       |        | , , , , ,                        |
| FOUL by FARUQ-BEY,ALI                 | 05:32 |       |        |                                  |
| SUB IN: TOPALOVIC, NOVAK              | 05:32 |       |        |                                  |
| SUB OUT: INGRAM,KYLE                  | 05:32 |       |        |                                  |
|                                       | 05:32 |       |        | SUB IN: TODD, JASON              |
|                                       | 05:32 |       |        | SUB IN: JOHNSON,JAZZ             |
|                                       | 05:32 |       |        | SUB OUT: PRESSLEY,BRYCE          |
|                                       | 05:32 |       |        | SUB OUT: JACKSON,RASHAD          |
|                                       | 05:20 |       |        | TURNOVER by JOHNSON,JAZZ         |
| STEAL by TELFAIR,ETHAN                | 05:19 |       |        | TOTAL VETT BY COTTACON, STILL    |
| GOOD! LAYUP by FARUQ-BEY,ALI [FB/PNT] | 05:18 | 20-18 | H 2    |                                  |
| ASSIST by TELFAIR, ETHAN              | 05:18 | 20-10 | 112    |                                  |
| ASSIST BY TELLAIN, ETHAN              | 03.18 |       |        | MISSED JUMPER by TAYLOR,GABE     |
| DEPOLIND (DEE) by NIMOSHIL CLINT      | 04:54 |       |        | MISSED JUMPER by TATLON, GABE    |
| REBOUND (DEF) by NWOSUH,CLINT         | 04:39 | 20-21 | V 1    |                                  |
| GOOD! 3PTR by FARUQ-BEY,ALI           |       | 20-21 | VI     |                                  |
| ASSIST by WILSON,BEN                  | 04:39 |       |        | TURNOVER IN WINITERING ALSO      |
| OTEAL L. FARLIO REVALL                | 04:25 |       |        | TURNOVER by WINTERING,ALEC       |
| STEAL by FARUQ-BEY,ALI                | 04:24 |       |        |                                  |
| MISSED LAYUP by FARUQ-BEY,ALI         | 04:22 |       |        | DEDOUND (DEE) L. TODD LACON      |
|                                       | 04:22 |       |        | REBOUND (DEF) by TODD, JASON     |
| TIMEOUT                               | 04:00 |       |        | TURNOVER by TODD,JASON           |
| TIMEOUT media                         | 03:59 |       |        |                                  |
| SUB IN: LUZCANDO,GENO                 | 03:59 |       |        |                                  |
| SUB OUT: FARUQ-BEY,ALI                | 03:59 |       |        |                                  |
|                                       | 03:59 |       |        | SUB IN: TYSON,D'MARQUES          |
|                                       | 03:59 |       |        | SUB IN: HARTWICH,PHILIPP         |
|                                       | 03:59 |       |        | SUB IN: MARSHALL,JARREL          |
|                                       | 03:59 |       |        | SUB OUT: BARRENO,RAY             |
|                                       | 03:59 |       |        | SUB OUT: TAYLOR,GABE             |
|                                       | 03:59 |       |        | SUB OUT: JOHNSON,JAZZ            |
| MISSED 3PTR by LUZCANDO,GENO          | 03:29 |       |        |                                  |
| REBOUND (OFF) by NWOSUH,CLINT         | 03:29 |       |        |                                  |
| MISSED JUMPER by NWOSUH,CLINT         | 03:26 |       |        |                                  |
|                                       | 03:26 |       |        | REBOUND (DEF) by MARSHALL,JARREL |
|                                       | 03:17 |       |        | TURNOVER by TYSON,D'MARQUES      |
| STEAL by LUZCANDO,GENO                | 03:16 |       |        |                                  |
| GOOD! LAYUP by LUZCANDO,GENO [FB/PNT] | 03:15 | 20-23 | V 3    |                                  |
|                                       | 02:58 |       |        | MISSED LAYUP by WINTERING, ALEC  |
| BLOCK by TOPALOVIC, NOVAK             | 02:58 |       |        |                                  |
| REBOUND (DEF) by TEAM                 | 02:56 |       |        |                                  |
|                                       | 02:56 |       |        | SUB IN: RUSSELL,COLIN            |
|                                       | 02:56 |       |        | SUB IN: LIVINGSTON,MAX           |
|                                       | 02:56 |       |        | SUB OUT: TYSON,D'MARQUES         |
|                                       | 02:56 |       |        | SUB OUT: HARTWICH,PHILIPP        |
| TURNOVER by TELFAIR,ETHAN             | 02:28 |       |        |                                  |

| VISITORS: Idaho State             | Time  | Score | Margin | HOME: Portland                        |
|-----------------------------------|-------|-------|--------|---------------------------------------|
|                                   | 02:28 |       |        | STEAL by MARSHALL,JARREL              |
|                                   | 02:24 |       |        | FOUL by MARSHALL, JARREL              |
|                                   | 02:24 |       |        | TURNOVER by MARSHALL, JARREL          |
|                                   | 02:24 |       |        | SUB IN: JACKSON, RASHAD               |
|                                   | 02:24 |       |        | SUB IN: PRESSLEY,BRYCE                |
|                                   | 02:24 |       |        | SUB OUT: WINTERING, ALEC              |
|                                   | 02:24 |       |        | SUB OUT: MARSHALL, JARREL             |
| MISSED 3PTR by LUZCANDO,GENO      | 02:04 |       |        |                                       |
|                                   | 02:04 |       |        | REBOUND (DEF) by TEAM                 |
|                                   | 01:44 |       |        | MISSED JUMPER by TODD, JASON          |
|                                   | 01:44 |       |        | REBOUND (OFF) by JACKSON, RASHAD      |
|                                   | 01:41 | 22-23 | V 1    | GOOD! JUMPER by JACKSON, RASHAD [PNT] |
| MISSED 3PTR by TELFAIR,ETHAN      | 01:24 |       |        |                                       |
| REBOUND (OFF) by TOPALOVIC, NOVAK | 01:24 |       |        |                                       |
| MISSED LAYUP by LUZCANDO,GENO     | 01:16 |       |        |                                       |
|                                   | 01:16 |       |        | REBOUND (DEF) by JACKSON,RASHAD       |
|                                   | 00:48 | 25-23 | H 2    | GOOD! 3PTR by TODD, JASON [FB]        |
|                                   | 00:48 |       |        | ASSIST by PRESSLEY,BRYCE              |
| MISSED JUMPER by TELFAIR,ETHAN    | 00:34 |       |        |                                       |
|                                   | 00:34 |       |        | REBOUND (DEF) by PRESSLEY, BRYCE      |
|                                   | 00:03 |       |        | MISSED 3PTR by JACKSON,RASHAD         |
|                                   | 00:03 |       |        | REBOUND (OFF) by PRESSLEY, BRYCE      |