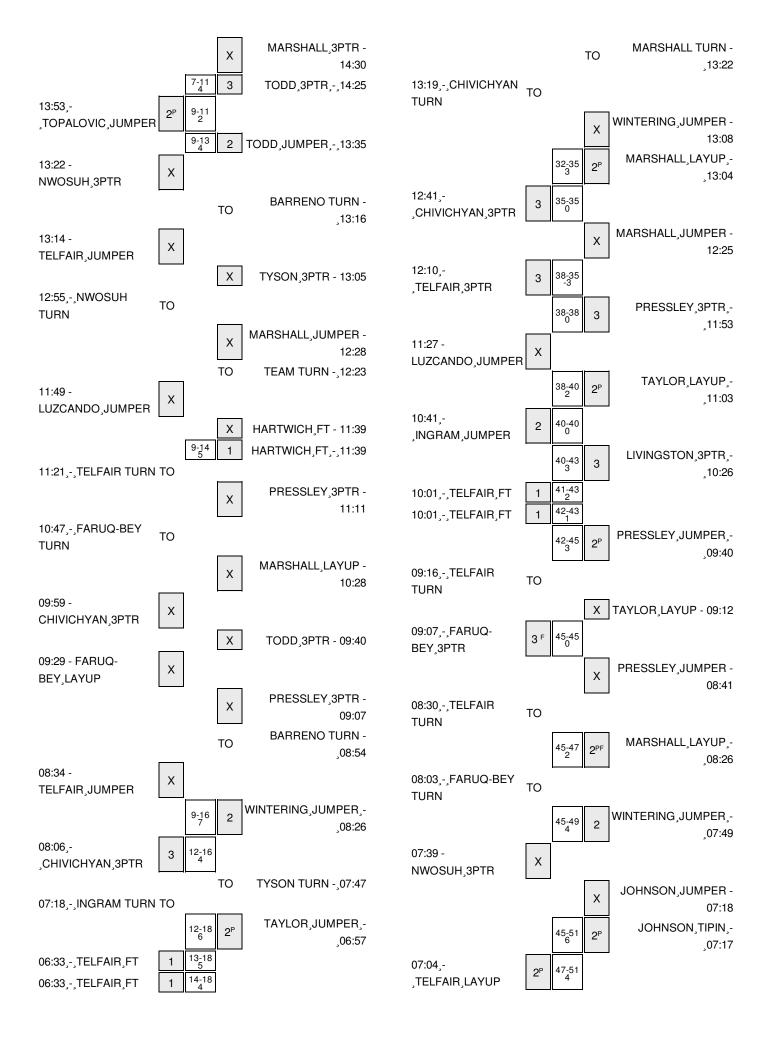

| VISITORS: Idaho State                  | Time  | Score | Margin | HOME: Portland                      |
|----------------------------------------|-------|-------|--------|-------------------------------------|
| SUB OUT: LUZCANDO,GENO                 | 15:39 |       |        |                                     |
| SUB OUT: INGRAM,KYLE                   | 15:39 |       |        |                                     |
|                                        | 15:39 |       |        | SUB IN: TYSON,D'MARQUES             |
|                                        | 15:39 |       |        | SUB IN: MARSHALL, JARREL            |
|                                        | 15:39 |       |        | SUB OUT: PRESSLEY,BRYCE             |
|                                        | 15:39 |       |        | SUB OUT: TAYLOR,GABE                |
| TURNOVER by TEAM                       | 15:34 |       |        |                                     |
|                                        | 15:29 |       |        | SUB IN: JOHNSON,JAZZ                |
|                                        | 15:29 |       |        | SUB OUT: WINTERING, ALEC            |
|                                        | 15:14 |       |        | MISSED JUMPER by BARRENO, RAY       |
| REBOUND (DEF) by FARUQ-BEY,ALI         | 15:14 |       |        |                                     |
| GOOD! LAYUP by WILSON,BEN [PNT]        | 14:56 | 8-7   | H 1    |                                     |
|                                        | 14:30 |       |        | MISSED 3PTR by MARSHALL, JARREL     |
|                                        | 14:30 |       |        | REBOUND (OFF) by MARSHALL, JARREL   |
|                                        | 14:25 | 11-7  | H 4    | GOOD! 3PTR by TODD, JASON           |
|                                        | 14:25 |       |        | ASSIST by MARSHALL, JARREL          |
| GOOD! JUMPER by TOPALOVIC, NOVAK [PNT] | 13:53 | 11-9  | H 2    | ·                                   |
| ASSIST by NWOSUH,CLINT                 | 13:53 |       |        |                                     |
| · ·                                    | 13:35 | 13-9  | H 4    | GOOD! JUMPER by TODD, JASON         |
| MISSED 3PTR by NWOSUH,CLINT            | 13:22 |       |        | •                                   |
| · ·                                    | 13:22 |       |        | REBOUND (DEF) by BARRENO,RAY        |
|                                        | 13:16 |       |        | TURNOVER by BARRENO,RAY             |
| STEAL by TELFAIR,ETHAN                 | 13:15 |       |        | ·                                   |
| MISSED JUMPER by TELFAIR,ETHAN         | 13:14 |       |        |                                     |
|                                        | 13:14 |       |        | REBOUND (DEF) by TYSON, D'MARQUES   |
|                                        | 13:05 |       |        | MISSED 3PTR by TYSON, D'MARQUES     |
| REBOUND (DEF) by WILSON,BEN            | 13:05 |       |        |                                     |
| TURNOVER by NWOSUH,CLINT               | 12:55 |       |        |                                     |
| SUB IN: LUZCANDO,GENO                  | 12:55 |       |        |                                     |
| SUB IN: CHIVICHYAN,GARY                | 12:55 |       |        |                                     |
| SUB OUT: TELFAIR,ETHAN                 | 12:55 |       |        |                                     |
| SUB OUT: WILSON,BEN                    | 12:55 |       |        |                                     |
| ·                                      | 12:55 |       |        | SUB IN: PRESSLEY, BRYCE             |
|                                        | 12:55 |       |        | SUB IN: HARTWICH,PHILIPP            |
|                                        | 12:55 |       |        | SUB OUT: TODD, JASON                |
|                                        | 12:55 |       |        | SUB OUT: BARRENO,RAY                |
|                                        | 12:28 |       |        | MISSED JUMPER by MARSHALL, JARREL   |
|                                        | 12:28 |       |        | REBOUND (OFF) by HARTWICH,PHILIPP   |
|                                        | 12:23 |       |        | TURNOVER by TEAM                    |
|                                        | 12:11 |       |        | FOUL by MARSHALL,JARREL             |
| MISSED JUMPER by LUZCANDO,GENO         | 11:49 |       |        | •                                   |
| •                                      | 11:49 |       |        | BLOCK by MARSHALL, JARREL           |
|                                        | 11:48 |       |        | REBOUND (DEF) by PRESSLEY,BRYCE     |
| FOUL by TOPALOVIC, NOVAK               | 11:39 |       |        | , ,                                 |
| •                                      | 11:39 |       |        | TIMEOUT media                       |
|                                        | 11:39 |       |        | MISSED FT by HARTWICH,PHILIPP       |
|                                        | 11:39 |       |        | REBOUND (DEADB) by TEAM             |
|                                        | 11:39 | 14-9  | H 5    | GOOD! FT by HARTWICH,PHILIPP        |
| SUB IN: TELFAIR,ETHAN                  | 11:39 |       |        |                                     |
| SUB OUT: NWOSUH,CLINT                  | 11:39 |       |        |                                     |
| ,-                                     | 11:39 |       |        | SUB IN: TODD, JASON                 |
|                                        | 11:39 |       |        | SUB IN: WINTERING, ALEC             |
|                                        |       |       |        | · · · · · · · · · · · · · · · · · · |

| VISITORS: Idaho State                 | Time  | Score | Margin | HOME: Portland                     |
|---------------------------------------|-------|-------|--------|------------------------------------|
|                                       | 11:39 |       |        | SUB OUT: TYSON,D'MARQUES           |
|                                       | 11:39 |       |        | SUB OUT: JOHNSON,JAZZ              |
| TURNOVER by TELFAIR, ETHAN            | 11:21 |       |        |                                    |
| ·                                     | 11:21 |       |        | STEAL by PRESSLEY,BRYCE            |
|                                       | 11:11 |       |        | MISSED 3PTR by PRESSLEY,BRYCE      |
| REBOUND (DEF) by TOPALOVIC, NOVAK     | 11:11 |       |        | · · · · · ·                        |
| TURNOVER by FARUQ-BEY,ALI             | 10:47 |       |        |                                    |
| •                                     | 10:46 |       |        | STEAL by TODD,JASON                |
| SUB IN: INGRAM,KYLE                   | 10:38 |       |        | ·                                  |
| SUB OUT: TOPALOVIC,NOVAK              | 10:38 |       |        |                                    |
| ·                                     | 10:28 |       |        | MISSED LAYUP by MARSHALL, JARREL   |
| REBOUND (DEF) by LUZCANDO,GENO        | 10:28 |       |        | ,                                  |
| MISSED 3PTR by CHIVICHYAN,GARY        | 09:59 |       |        |                                    |
| ,                                     | 09:59 |       |        | REBOUND (DEF) by WINTERING, ALEC   |
|                                       | 09:40 |       |        | MISSED 3PTR by TODD,JASON          |
| REBOUND (DEF) by TELFAIR,ETHAN        | 09:40 |       |        | <b>,</b> - ,                       |
| MISSED LAYUP by FARUQ-BEY,ALI         | 09:29 |       |        |                                    |
|                                       | 09:29 |       |        | REBOUND (DEF) by PRESSLEY,BRYCE    |
| SUB IN: WILSON,BEN                    | 09:18 |       |        |                                    |
| SUB OUT: FARUQ-BEY,ALI                | 09:18 |       |        |                                    |
| 305 CO1.1741CQ B21,742                | 09:18 |       |        | SUB IN: TYSON,D'MARQUES            |
|                                       | 09:18 |       |        | SUB IN: TAYLOR,GABE                |
|                                       | 09:18 |       |        | SUB OUT: TODD, JASON               |
|                                       | 09:18 |       |        | SUB OUT: HARTWICH,PHILIPP          |
|                                       | 09:07 |       |        | MISSED 3PTR by PRESSLEY,BRYCE      |
|                                       | 09:07 |       |        | REBOUND (OFF) by TEAM              |
|                                       | 08:54 |       |        | TURNOVER by BARRENO,RAY            |
| MISSED JUMPER by TELFAIR,ETHAN        | 08:34 |       |        | TOTINO VEIL BY BATTIENO, HAT       |
| WIGGED COM ETT BY TEET AIR I,ETT IAIR | 08:34 |       |        | REBOUND (DEF) by BARRENO,RAY       |
|                                       | 08:26 | 16-9  | H 7    | GOOD! JUMPER by WINTERING, ALEC    |
| GOOD! 3PTR by CHIVICHYAN,GARY         | 08:06 | 16-12 | H 4    | GOOD: JOINI ETT BY WINTERING, ALLO |
| GOD: SI TIT BY OF INTOTTE AND ACTO    | 07:47 | 10-12 | 114    | TURNOVER by TYSON,D'MARQUES        |
| TIMEOUT MEDIA                         | 07:47 |       |        | TOTINO VETT BY TTOON, DIMANGOES    |
| SUB IN: FARUQ-BEY,ALI                 | 07:47 |       |        |                                    |
| SUB OUT: CHIVICHYAN, GARY             | 07:47 |       |        |                                    |
| ODD OOT. OHIVIOHTAN, GARTI            | 07:47 |       |        | SUB IN: BARRENO,RAY                |
|                                       | 07:47 |       |        | SUB IN: JACKSON,RASHAD             |
|                                       | 07:47 |       |        | SUB OUT: TYSON,D'MARQUES           |
|                                       | 07:47 |       |        | SUB OUT: MARSHALL, JARREL          |
| TURNOVER by INGRAM,KYLE               | 07:47 |       |        | OOD OOT. WATER TALE, OAT THEE      |
| TOTING VETT by INCHIDANI, RTEE        | 06:57 | 18-12 | H 6    | GOOD! JUMPER by TAYLOR,GABE [PNT]  |
|                                       | 06:33 | 10 12 | 110    | FOUL by TAYLOR,GABE                |
| GOOD! FT by TELFAIR,ETHAN             | 06:33 | 18-13 | H 5    | TOOL BY TATLOTT, AABL              |
| GOOD! FT by TELFAIR,ETHAN             | 06:33 | 18-14 | H 4    |                                    |
| SUB IN: NWOSUH,CLINT                  | 06:33 | 10 14 | 117    |                                    |
| SUB OUT: LUZCANDO,GENO                | 06:33 |       |        |                                    |
| OOD OOT. EOZONNOO, GENO               | 06:11 |       |        | TURNOVER by WINTERING, ALEC        |
| STEAL by TELFAIR,ETHAN                | 06:10 |       |        | TOTALOVER BY WINTERING, ALEC       |
| GOOD! JUMPER by WILSON,BEN            | 06:04 | 18-16 | H 2    |                                    |
| ASSIST by NWOSUH,CLINT                | 06:04 | 10-10 | 112    |                                    |
| AGGIGT BY INVOCACIT, CLINT            | 05:47 |       |        | MISSED JUMPER by TAYLOR,GABE       |
| BLOCK by INGRAM,KYLE                  | 05:47 |       |        | WIGGED JOINT EN BY TATEON, GABE    |
| BLOOK BY INGINAIN, INTLE              | 05.47 |       |        |                                    |

| VISITORS: Idaho State                 | Time  | Score | Margin | HOME: Portland                   |
|---------------------------------------|-------|-------|--------|----------------------------------|
|                                       | 05:44 |       |        | REBOUND (OFF) by BARRENO,RAY     |
|                                       | 05:42 |       |        | MISSED JUMPER by BARRENO, RAY    |
| BLOCK by INGRAM,KYLE                  | 05:42 |       |        |                                  |
|                                       | 05:39 |       |        | REBOUND (OFF) by BARRENO, RAY    |
|                                       | 05:38 |       |        | MISSED JUMPER by TAYLOR, GABE    |
|                                       | 05:38 |       |        | REBOUND (OFF) by TAYLOR,GABE     |
|                                       | 05:33 | 20-16 | H 4    | GOOD! LAYUP by TAYLOR,GABE [PNT] |
| TURNOVER by FARUQ-BEY,ALI             | 05:32 |       |        | , , , , ,                        |
| FOUL by FARUQ-BEY,ALI                 | 05:32 |       |        |                                  |
| SUB IN: TOPALOVIC, NOVAK              | 05:32 |       |        |                                  |
| SUB OUT: INGRAM,KYLE                  | 05:32 |       |        |                                  |
|                                       | 05:32 |       |        | SUB IN: TODD, JASON              |
|                                       | 05:32 |       |        | SUB IN: JOHNSON,JAZZ             |
|                                       | 05:32 |       |        | SUB OUT: PRESSLEY,BRYCE          |
|                                       | 05:32 |       |        | SUB OUT: JACKSON,RASHAD          |
|                                       | 05:20 |       |        | TURNOVER by JOHNSON,JAZZ         |
| STEAL by TELFAIR,ETHAN                | 05:19 |       |        | TOTAL VETT BY COTTACON, STILL    |
| GOOD! LAYUP by FARUQ-BEY,ALI [FB/PNT] | 05:18 | 20-18 | H 2    |                                  |
| ASSIST by TELFAIR, ETHAN              | 05:18 | 20-10 | 112    |                                  |
| ASSIST BY TELLAIN, ETHAN              | 03.18 |       |        | MISSED JUMPER by TAYLOR,GABE     |
| DEPOLIND (DEE) by NIMOSHIL CLINT      | 04:54 |       |        | MISSED JUMPER by TATLON, GABE    |
| REBOUND (DEF) by NWOSUH,CLINT         | 04:39 | 20-21 | V 1    |                                  |
| GOOD! 3PTR by FARUQ-BEY,ALI           |       | 20-21 | VI     |                                  |
| ASSIST by WILSON,BEN                  | 04:39 |       |        | TURNOVER IN WINITERING ALSO      |
| OTEAL L. FARLIO REVALL                | 04:25 |       |        | TURNOVER by WINTERING,ALEC       |
| STEAL by FARUQ-BEY,ALI                | 04:24 |       |        |                                  |
| MISSED LAYUP by FARUQ-BEY,ALI         | 04:22 |       |        | DEDOUND (DEE) L. TODD LACON      |
|                                       | 04:22 |       |        | REBOUND (DEF) by TODD, JASON     |
| TIMEOUT                               | 04:00 |       |        | TURNOVER by TODD,JASON           |
| TIMEOUT media                         | 03:59 |       |        |                                  |
| SUB IN: LUZCANDO,GENO                 | 03:59 |       |        |                                  |
| SUB OUT: FARUQ-BEY,ALI                | 03:59 |       |        |                                  |
|                                       | 03:59 |       |        | SUB IN: TYSON,D'MARQUES          |
|                                       | 03:59 |       |        | SUB IN: HARTWICH,PHILIPP         |
|                                       | 03:59 |       |        | SUB IN: MARSHALL,JARREL          |
|                                       | 03:59 |       |        | SUB OUT: BARRENO,RAY             |
|                                       | 03:59 |       |        | SUB OUT: TAYLOR,GABE             |
|                                       | 03:59 |       |        | SUB OUT: JOHNSON,JAZZ            |
| MISSED 3PTR by LUZCANDO,GENO          | 03:29 |       |        |                                  |
| REBOUND (OFF) by NWOSUH,CLINT         | 03:29 |       |        |                                  |
| MISSED JUMPER by NWOSUH,CLINT         | 03:26 |       |        |                                  |
|                                       | 03:26 |       |        | REBOUND (DEF) by MARSHALL,JARREL |
|                                       | 03:17 |       |        | TURNOVER by TYSON,D'MARQUES      |
| STEAL by LUZCANDO,GENO                | 03:16 |       |        |                                  |
| GOOD! LAYUP by LUZCANDO,GENO [FB/PNT] | 03:15 | 20-23 | V 3    |                                  |
|                                       | 02:58 |       |        | MISSED LAYUP by WINTERING, ALEC  |
| BLOCK by TOPALOVIC, NOVAK             | 02:58 |       |        |                                  |
| REBOUND (DEF) by TEAM                 | 02:56 |       |        |                                  |
|                                       | 02:56 |       |        | SUB IN: RUSSELL,COLIN            |
|                                       | 02:56 |       |        | SUB IN: LIVINGSTON,MAX           |
|                                       | 02:56 |       |        | SUB OUT: TYSON,D'MARQUES         |
|                                       | 02:56 |       |        | SUB OUT: HARTWICH,PHILIPP        |
| TURNOVER by TELFAIR,ETHAN             | 02:28 |       |        |                                  |

| VISITORS: Idaho State             | Time  | Score | Margin | HOME: Portland                        |
|-----------------------------------|-------|-------|--------|---------------------------------------|
|                                   | 02:28 |       |        | STEAL by MARSHALL,JARREL              |
|                                   | 02:24 |       |        | FOUL by MARSHALL, JARREL              |
|                                   | 02:24 |       |        | TURNOVER by MARSHALL, JARREL          |
|                                   | 02:24 |       |        | SUB IN: JACKSON, RASHAD               |
|                                   | 02:24 |       |        | SUB IN: PRESSLEY,BRYCE                |
|                                   | 02:24 |       |        | SUB OUT: WINTERING, ALEC              |
|                                   | 02:24 |       |        | SUB OUT: MARSHALL, JARREL             |
| MISSED 3PTR by LUZCANDO,GENO      | 02:04 |       |        |                                       |
|                                   | 02:04 |       |        | REBOUND (DEF) by TEAM                 |
|                                   | 01:44 |       |        | MISSED JUMPER by TODD, JASON          |
|                                   | 01:44 |       |        | REBOUND (OFF) by JACKSON, RASHAD      |
|                                   | 01:41 | 22-23 | V 1    | GOOD! JUMPER by JACKSON, RASHAD [PNT] |
| MISSED 3PTR by TELFAIR,ETHAN      | 01:24 |       |        |                                       |
| REBOUND (OFF) by TOPALOVIC, NOVAK | 01:24 |       |        |                                       |
| MISSED LAYUP by LUZCANDO,GENO     | 01:16 |       |        |                                       |
|                                   | 01:16 |       |        | REBOUND (DEF) by JACKSON,RASHAD       |
|                                   | 00:48 | 25-23 | H 2    | GOOD! 3PTR by TODD, JASON [FB]        |
|                                   | 00:48 |       |        | ASSIST by PRESSLEY,BRYCE              |
| MISSED JUMPER by TELFAIR,ETHAN    | 00:34 |       |        |                                       |
|                                   | 00:34 |       |        | REBOUND (DEF) by PRESSLEY, BRYCE      |
|                                   | 00:03 |       |        | MISSED 3PTR by JACKSON,RASHAD         |
|                                   | 00:03 |       |        | REBOUND (OFF) by PRESSLEY, BRYCE      |