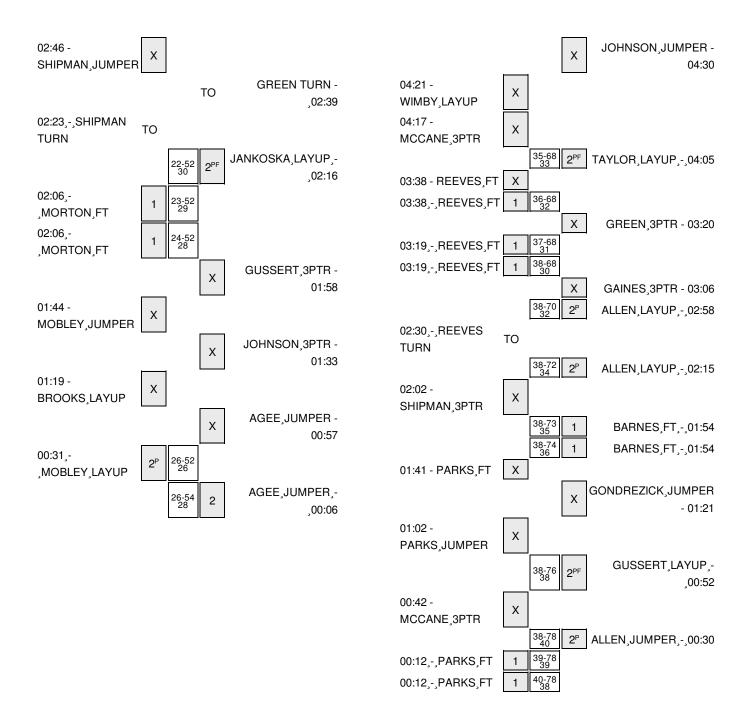

Officials: Sue Blauch, Mark Zentz, Tom Hallead

Technical Fouls: Western Michigan- None. Michigan State- None.

Attendance: 6270

| Score by periods | 1st | 2nd | 3rd | 4th | Total |
|------------------|-----|-----|-----|-----|-------|
| Western Michigan | 7   | 10  | 9   | 14  | 40    |
| Michigan State   | 19  | 14  | 21  | 24  | 78    |