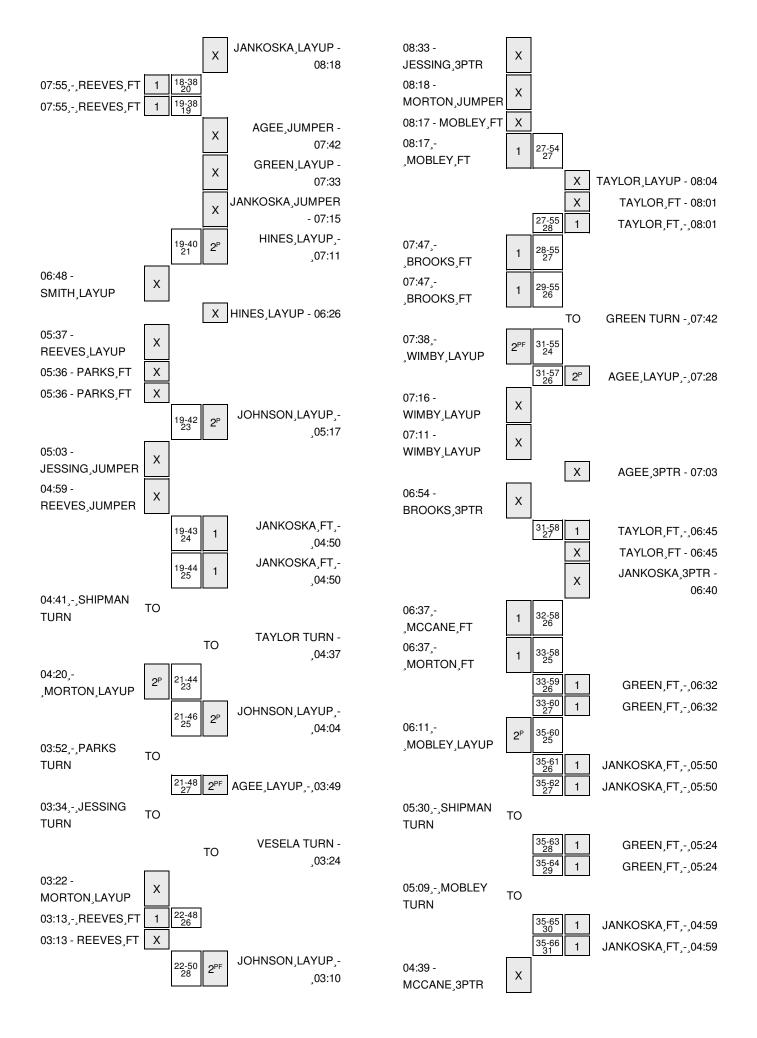

Officials: Sue Blauch, Mark Zentz, Tom Hallead

Technical Fouls: Western Michigan- None. Michigan State- None.

Attendance: 6270

| Score by periods | 1st | 2nd | 3rd | 4th | Total |
|------------------|-----|-----|-----|-----|-------|
| Western Michigan | 7   | 10  | 9   | 14  | 40    |
| Michigan State   | 19  | 14  | 21  | 24  | 78    |