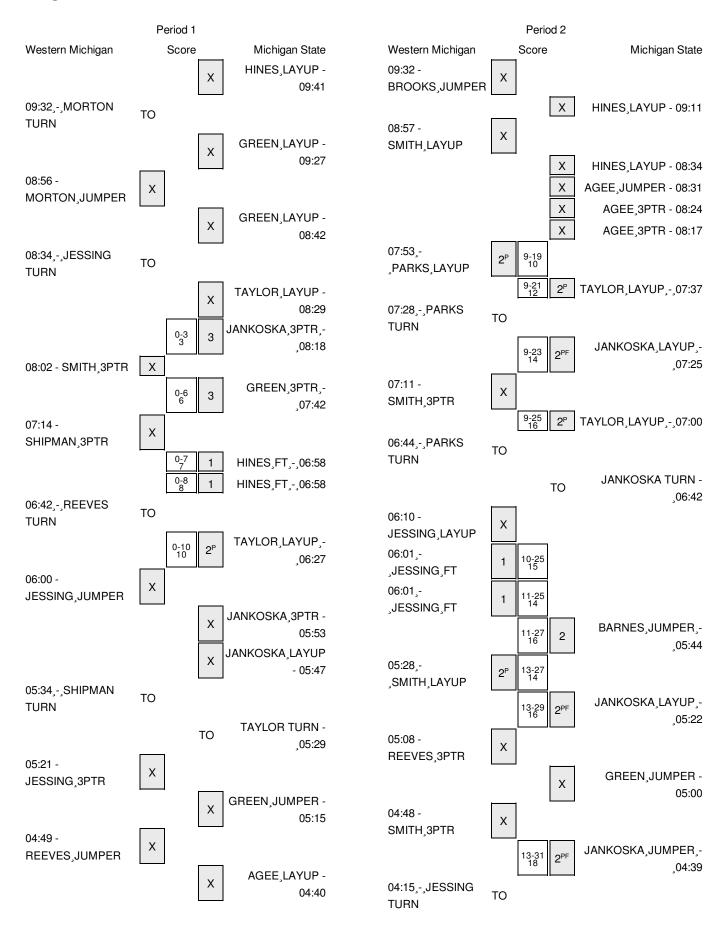

## Western Michigan vs Michigan State 11/15/2015; 2 p.m. at East Lansing, Mich. (Breslin Center) Period 1 Play-By-Play

| VISITORS: Western Michigan         | Time  | Score | Margin | HOME: Michigan State              |
|------------------------------------|-------|-------|--------|-----------------------------------|
|                                    | 09:41 |       |        | MISSED LAYUP by HINES,JASMINE     |
| REBOUND (DEF) by REEVES, TEAGAN    | 09:41 |       |        |                                   |
| TURNOVER by MORTON, ALEX           | 09:32 |       |        |                                   |
|                                    | 09:30 |       |        | STEAL by GREEN, MORGAN            |
|                                    | 09:27 |       |        | MISSED LAYUP by GREEN, MORGAN     |
| REBOUND (DEF) by JESSING, JESSICA  | 09:27 |       |        |                                   |
| MISSED JUMPER by MORTON, ALEX      | 08:56 |       |        |                                   |
|                                    | 08:56 |       |        | REBOUND (DEF) by AGEE, BRANNDAIS  |
|                                    | 08:42 |       |        | MISSED LAYUP by GREEN, MORGAN     |
| BLOCK by JESSING, JESSICA          | 08:42 |       |        |                                   |
| REBOUND (DEF) by SHIPMAN, MEREDITH | 08:38 |       |        |                                   |
| TURNOVER by JESSING, JESSICA       | 08:34 |       |        |                                   |
|                                    | 08:33 |       |        | STEAL by TAYLOR,AKYAH             |
|                                    | 08:29 |       |        | MISSED LAYUP by TAYLOR,AKYAH      |
|                                    | 08:29 |       |        | REBOUND (OFF) by HINES, JASMINE   |
|                                    | 08:18 | 3-0   | H 3    | GOOD! 3PTR by JANKOSKA,TORI       |
|                                    | 08:18 |       |        | ASSIST by GREEN, MORGAN           |
| MISSED 3PTR by SMITH,NAJEE         | 08:02 |       |        |                                   |
|                                    | 08:02 |       |        | REBOUND (DEF) by AGEE, BRANNDAIS  |
|                                    | 07:42 | 6-0   | H 6    | GOOD! 3PTR by GREEN,MORGAN        |
|                                    | 07:42 |       |        | ASSIST by TAYLOR,AKYAH            |
| MISSED 3PTR by SHIPMAN, MEREDITH   | 07:14 |       |        |                                   |
|                                    | 07:14 |       |        | REBOUND (DEF) by AGEE, BRANNDAIS  |
| FOUL by SMITH,NAJEE                | 06:58 |       |        |                                   |
|                                    | 06:58 | 7-0   | H 7    | GOOD! FT by HINES, JASMINE        |
|                                    | 06:58 | 8-0   | H 8    | GOOD! FT by HINES, JASMINE        |
| TURNOVER by REEVES, TEAGAN         | 06:42 |       |        |                                   |
|                                    | 06:40 |       |        | STEAL by AGEE, BRANNDAIS          |
|                                    | 06:27 | 10-0  | H 10   | GOOD! LAYUP by TAYLOR,AKYAH [PNT] |
| TIMEOUT 30SEC                      | 06:23 |       |        |                                   |
| MISSED JUMPER by JESSING, JESSICA  | 06:00 |       |        |                                   |
|                                    | 06:00 |       |        | REBOUND (DEF) by HINES, JASMINE   |
|                                    | 05:53 |       |        | MISSED 3PTR by JANKOSKA,TORI      |
|                                    | 05:53 |       |        | REBOUND (OFF) by TAYLOR, AKYAH    |
|                                    | 05:47 |       |        | MISSED LAYUP by JANKOSKA,TORI     |
| REBOUND (DEF) by JESSING, JESSICA  | 05:47 |       |        |                                   |
| TURNOVER by SHIPMAN, MEREDITH      | 05:34 |       |        |                                   |
|                                    | 05:31 |       |        | STEAL by TAYLOR,AKYAH             |
|                                    | 05:29 |       |        | TURNOVER by TAYLOR, AKYAH         |
| STEAL by SHIPMAN,MEREDITH          | 05:28 |       |        |                                   |
| MISSED 3PTR by JESSING, JESSICA    | 05:21 |       |        |                                   |
|                                    | 05:21 |       |        | REBOUND (DEF) by GREEN, MORGAN    |
|                                    | 05:15 |       |        | MISSED JUMPER by GREEN, MORGAN    |
| REBOUND (DEF) by SMITH,NAJEE       | 05:15 |       |        |                                   |
|                                    | 05:10 |       |        | SUB IN: JOHNSON, KENNEDY          |
|                                    | 05:10 |       |        | CLID OUT, LUNES LASMINE           |
|                                    | 00.10 |       |        | SUB OUT: HINES, JASMINE           |

| VISITORS: Western Michigan               | Time  | Score | Margin | HOME: Michigan State                             |
|------------------------------------------|-------|-------|--------|--------------------------------------------------|
| MISSED JUMPER by REEVES, TEAGAN          | 04:49 |       |        |                                                  |
|                                          | 04:49 |       |        | REBOUND (DEF) by GREEN, MORGAN                   |
|                                          | 04:40 |       |        | MISSED LAYUP by AGEE, BRANNDAIS                  |
| BLOCK by REEVES, TEAGAN                  | 04:40 |       |        |                                                  |
| REBOUND (DEF) by SHIPMAN, MEREDITH       | 04:36 |       |        |                                                  |
| TIMEOUT 30SEC                            | 04:36 |       |        |                                                  |
| TURNOVER by REEVES, TEAGAN               | 04:14 |       |        |                                                  |
|                                          | 04:12 |       |        | STEAL by AGEE, BRANNDAIS                         |
|                                          | 04:10 | 12-0  | H 12   | GOOD! LAYUP by AGEE, BRANNDAIS [FB/PNT]          |
| TURNOVER by MORTON, ALEX                 | 04:04 |       |        |                                                  |
|                                          | 04:04 |       |        | STEAL by GREEN,MORGAN                            |
|                                          | 04:04 |       |        | SUB IN: MILLER,CARA                              |
|                                          | 04:04 |       |        | SUB OUT: AGEE,BRANNDAIS                          |
|                                          | 03:53 |       |        | MISSED 3PTR by GREEN,MORGAN                      |
|                                          | 03:53 |       |        | REBOUND (OFF) by TEAM                            |
|                                          | 03:49 |       |        | MISSED LAYUP by JOHNSON,KENNEDY                  |
| REBOUND (DEF) by TEAM                    | 03:49 |       |        | · ·                                              |
| (                                        | 03:47 |       |        | SUB IN: HINES, JASMINE                           |
|                                          | 03:47 |       |        | SUB OUT: TAYLOR,AKYAH                            |
|                                          | 03:37 |       |        | FOUL by HINES, JASMINE                           |
| GOOD! FT by MORTON,ALEX                  | 03:37 | 12-1  | H 11   | . 3 3 2 3, 7 111 12 3, 57 13 111 11              |
| GOOD! FT by MORTON,ALEX                  | 03:37 | 12-2  | H 10   |                                                  |
| SUB IN: MILLER, MEREDITH                 | 03:37 |       | 11.10  |                                                  |
| SUB OUT: SMITH,NAJEE                     | 03:37 |       |        |                                                  |
| OOD OOT. GWITTI, WAGEE                   | 03:27 |       |        | MISSED 3PTR by JANKOSKA,TORI                     |
| REBOUND (DEF) by REEVES, TEAGAN          | 03:27 |       |        | WIGGED OF THE BY BANKGORA, FOR I                 |
| GOOD! LAYUP by JESSING, JESSICA [FB/PNT] | 03:15 | 12-4  | H 8    |                                                  |
| ASSIST by SHIPMAN,MEREDITH               | 03:15 | 12 7  | 110    |                                                  |
| Accion by orini water, we the birth      | 02:43 |       |        | MISSED 3PTR by JANKOSKA,TORI                     |
| REBOUND (DEF) by JESSING, JESSICA        | 02:43 |       |        | WIGGED OF THE BY BANKGOKA, FOR                   |
| NEBOOND (DEI ) by JESSING, JESSIOA       | 02:43 |       |        | EOUI PA IOHNSON KENNEDV                          |
|                                          | 02:42 |       |        | FOUL by JOHNSON, KENNEDY                         |
|                                          | 02:41 |       |        | SUB IN: TAYLOR,AKYAH<br>SUB OUT: JOHNSON,KENNEDY |
| MICCED LAVIDER IFCOING IFCOICA           |       |       |        | SUB COT. JOHNSON, KENNEDT                        |
| MISSED LAYUP by JESSING,JESSICA          | 02:22 |       |        | DEPOLIND (DEE) by TAVI OD ALC/ALL                |
|                                          | 02:22 | 45.4  | 1144   | REBOUND (DEF) by TAYLOR, AKYAH                   |
|                                          | 02:12 | 15-4  | H 11   | GOOD! 3PTR by JANKOSKA,TORI                      |
| MICCED ORTE L. OLUBNANIA EREDITU         | 02:12 |       |        | ASSIST by HINES,JASMINE                          |
| MISSED 3PTR by SHIPMAN,MEREDITH          | 01:46 |       |        | DEDOLIND (DEE) L. ODEEN MODOAN                   |
|                                          | 01:46 |       |        | REBOUND (DEF) by GREEN,MORGAN                    |
|                                          | 01:36 |       |        | TURNOVER by JANKOSKA,TORI                        |
| STEAL by MORTON, ALEX                    | 01:35 |       |        |                                                  |
| MISSED LAYUP by MORTON,ALEX              | 01:24 |       |        |                                                  |
|                                          | 01:24 |       |        | REBOUND (DEF) by MILLER,CARA                     |
| FOUL by REEVES, TEAGAN                   | 01:07 |       |        |                                                  |
|                                          | 01:07 | 16-4  | H 12   | GOOD! FT by HINES, JASMINE                       |
|                                          | 01:07 | 17-4  | H 13   | GOOD! FT by HINES,JASMINE                        |
| SUB IN: SMITH,NAJEE                      | 01:07 |       |        |                                                  |
| SUB IN: PARKS,ALEXIS                     | 01:07 |       |        |                                                  |
| SUB OUT: MORTON,ALEX                     | 01:07 |       |        |                                                  |
| SUB OUT: REEVES,TEAGAN                   | 01:07 |       |        |                                                  |
|                                          | 01:07 |       |        | SUB IN: GUSSERT,LEXI                             |
|                                          | 01:07 |       |        | SUB IN: AGEE,BRANNDAIS                           |

| VISITORS: Western Michigan     | Time  | Score | Margin | HOME: Michigan State                |
|--------------------------------|-------|-------|--------|-------------------------------------|
|                                | 01:07 |       |        | SUB OUT: JANKOSKA,TORI              |
|                                | 01:07 |       |        | SUB OUT: MILLER,CARA                |
| TURNOVER by JESSING, JESSICA   | 00:59 |       |        |                                     |
|                                | 00:58 |       |        | STEAL by AGEE, BRANNDAIS            |
| FOUL by SMITH, NAJEE           | 00:58 |       |        |                                     |
|                                | 00:56 |       |        | TURNOVER by TAYLOR, AKYAH           |
|                                | 00:56 |       |        | FOUL by TAYLOR, AKYAH               |
| SUB IN: BROOKS,LATONDRA        | 00:55 |       |        |                                     |
| SUB OUT: SHIPMAN, MEREDITH     | 00:55 |       |        |                                     |
| GOOD! 3PTR by JESSING, JESSICA | 00:48 | 17-7  | H 10   |                                     |
| ASSIST by BROOKS,LATONDRA      | 00:48 |       |        |                                     |
|                                | 00:31 | 19-7  | H 12   | GOOD! LAYUP by HINES, JASMINE [PNT] |
|                                | 00:31 |       |        | ASSIST by AGEE, BRANNDAIS           |
| FOUL by MILLER,MEREDITH        | 00:15 |       |        |                                     |
| TURNOVER by MILLER, MEREDITH   | 00:15 |       |        |                                     |
|                                | 00:15 |       |        | TIMEOUT 30SEC                       |
| SUB OUT: PARKS,ALEXIS          | 00:15 |       |        |                                     |
|                                | 00:15 |       |        | SUB IN: JANKOSKA,TORI               |
|                                | 00:15 |       |        | SUB OUT: GUSSERT,LEXI               |
|                                | 00:04 |       |        | MISSED JUMPER by AGEE, BRANNDAIS    |
| REBOUND (DEF) by TEAM          | 00:04 |       |        |                                     |

Western Michigan 7, Michigan State 19

| Period 1-only | In<br>Paint | Off<br>T/O | 2nd<br>Chance | Fast<br>Break | Bench | 2222 |                        |
|---------------|-------------|------------|---------------|---------------|-------|------|------------------------|
| WMU           |             | 3          | 0             |               | 0     |      | Score tied - 0 times   |
| MSU           |             | 7          | 3             |               | 0     |      | Lead changed - 0 times |