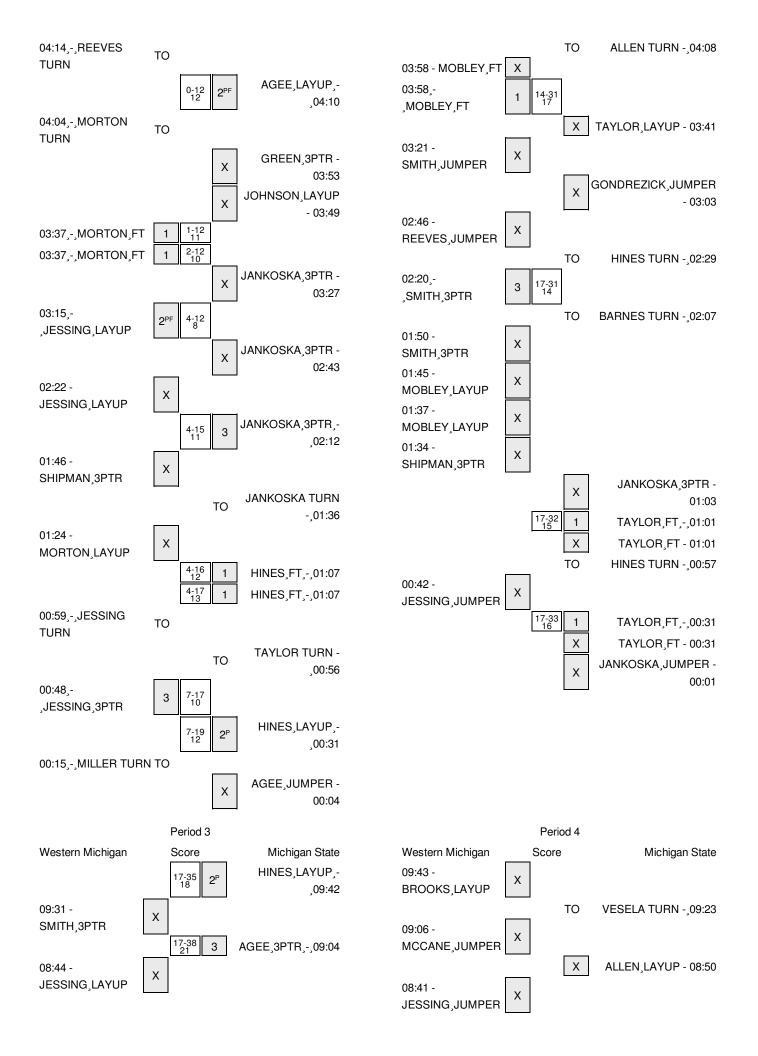

| VISITORS: Western Michigan     | Time  | Score | Margin | HOME: Michigan State                |
|--------------------------------|-------|-------|--------|-------------------------------------|
|                                | 01:07 |       |        | SUB OUT: JANKOSKA,TORI              |
|                                | 01:07 |       |        | SUB OUT: MILLER,CARA                |
| TURNOVER by JESSING, JESSICA   | 00:59 |       |        |                                     |
|                                | 00:58 |       |        | STEAL by AGEE, BRANNDAIS            |
| FOUL by SMITH, NAJEE           | 00:58 |       |        |                                     |
|                                | 00:56 |       |        | TURNOVER by TAYLOR, AKYAH           |
|                                | 00:56 |       |        | FOUL by TAYLOR, AKYAH               |
| SUB IN: BROOKS,LATONDRA        | 00:55 |       |        |                                     |
| SUB OUT: SHIPMAN, MEREDITH     | 00:55 |       |        |                                     |
| GOOD! 3PTR by JESSING, JESSICA | 00:48 | 17-7  | H 10   |                                     |
| ASSIST by BROOKS,LATONDRA      | 00:48 |       |        |                                     |
|                                | 00:31 | 19-7  | H 12   | GOOD! LAYUP by HINES, JASMINE [PNT] |
|                                | 00:31 |       |        | ASSIST by AGEE, BRANNDAIS           |
| FOUL by MILLER,MEREDITH        | 00:15 |       |        |                                     |
| TURNOVER by MILLER, MEREDITH   | 00:15 |       |        |                                     |
|                                | 00:15 |       |        | TIMEOUT 30SEC                       |
| SUB OUT: PARKS,ALEXIS          | 00:15 |       |        |                                     |
|                                | 00:15 |       |        | SUB IN: JANKOSKA,TORI               |
|                                | 00:15 |       |        | SUB OUT: GUSSERT,LEXI               |
|                                | 00:04 |       |        | MISSED JUMPER by AGEE, BRANNDAIS    |
| REBOUND (DEF) by TEAM          | 00:04 |       |        |                                     |