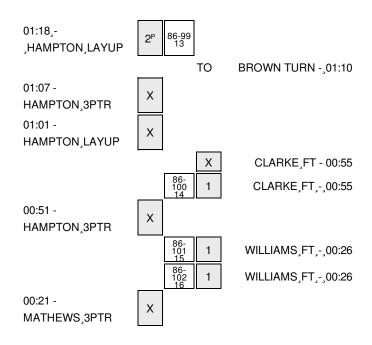

| VISITORS: Lipscomb                 | Time  | Score | Margin | HOME: Kennesaw State                   |
|------------------------------------|-------|-------|--------|----------------------------------------|
| SUB OUT: WISHON,BRETT              | 09:54 |       |        |                                        |
|                                    | 09:54 |       |        | SUB IN: BROWN, YONEL                   |
|                                    | 09:54 |       |        | SUB OUT: MASTERSON,NICK                |
|                                    | 09:47 |       |        | MISSED LAYUP by CLARKE,KYLE            |
| REBOUND (DEF) by PEPPER,ELI        | 09:47 |       |        |                                        |
|                                    | 09:40 |       |        | FOUL by BROWN, YONEL                   |
| GOOD! 3PTR by MATHEWS,GARRISON     | 09:30 | 26-12 | H 14   |                                        |
| ASSIST by PEPPER,ELI               | 09:30 |       |        |                                        |
|                                    | 09:17 |       |        | MISSED LAYUP by MORENA, BERNARD        |
| BLOCK by PEPPER,ELI                | 09:17 |       |        | •                                      |
| REBOUND (DEF) by PEPPER,ELI        | 09:16 |       |        |                                        |
| MISSED LAYUP by BRAMMEIER,GEORGE   | 09:05 |       |        |                                        |
|                                    | 09:05 |       |        | BLOCK by MORENA,BERNARD                |
|                                    | 09:04 |       |        | REBOUND (DEF) by MORENA,BERNARD        |
|                                    | 08:58 | 29-12 | H 17   | GOOD! 3PTR by BROWN, YONEL [FB/PNT]    |
| TURNOVER by PEPPER,ELI             | 08:40 | 20 12 | 11 17  | GOOD: OF THISY BROWN, TONEE [I B/I WI] |
| TOTAL OVERTON TELL ETT, EET        | 08:40 |       |        | STEAL by CLARKE,KYLE                   |
| FOUL by DEDDED ELL                 | 08:37 |       |        | STEAL BY GLARKE, KTLE                  |
| FOUL by PEPPER,ELI                 |       |       |        | MICOED ET IV. OLADICE KVI E            |
|                                    | 08:37 |       |        | MISSED FT by CLARKE,KYLE               |
|                                    | 08:37 | 00.40 | 11.40  | REBOUND (DEADB) by TEAM                |
|                                    | 08:37 | 30-12 | H 18   | GOOD! FT by CLARKE,KYLE                |
| SUB IN: KORN,AARON                 | 08:37 |       |        |                                        |
| SUB IN: MORAN,NATHAN               | 08:37 |       |        |                                        |
| SUB IN: BUTLER,JJ                  | 08:37 |       |        |                                        |
| SUB OUT: MATHEWS, GARRISON         | 08:37 |       |        |                                        |
| SUB OUT: BRAMMEIER,GEORGE          | 08:37 |       |        |                                        |
| SUB OUT: MILLER,CAM                | 08:37 |       |        |                                        |
|                                    | 08:37 |       |        | SUB IN: JANKOVIC,KOSTA                 |
|                                    | 08:37 |       |        | SUB OUT: MORENA,BERNARD                |
| MISSED 3PTR by MORAN,NATHAN        | 08:16 |       |        |                                        |
|                                    | 08:16 |       |        | REBOUND (DEF) by PRUITT, NIGEL         |
|                                    | 07:44 |       |        | TURNOVER by CLARKE,KYLE                |
| TIMEOUT MEDIA                      | 07:44 |       |        |                                        |
| SUB IN: MILLER,CAM                 | 07:44 |       |        |                                        |
| SUB IN: BRAMMEIER,GEORGE           | 07:44 |       |        |                                        |
| SUB OUT: PEPPER,ELI                | 07:44 |       |        |                                        |
| SUB OUT: BUTLER,JJ                 | 07:44 |       |        |                                        |
| GOOD! LAYUP by HAMPTON,JC [PNT]    | 07:26 | 30-14 | H 16   |                                        |
|                                    | 07:09 |       |        | MISSED JUMPER by JANKOVIC,KOSTA        |
|                                    | 07:09 |       |        | REBOUND (OFF) by PRUITT, NIGEL         |
|                                    | 07:04 |       |        | MISSED JUMPER by WILLIAMS, AUBREY      |
| BLOCK by BRAMMEIER, GEORGE         | 07:04 |       |        | •                                      |
| REBOUND (DEF) by MORAN,NATHAN      | 07:02 |       |        |                                        |
| MISSED LAYUP by BRAMMEIER, GEORGE  | 06:50 |       |        |                                        |
| REBOUND (DEADB) by TEAM            | 06:50 |       |        |                                        |
|                                    | 06:41 |       |        | FOUL by JANKOVIC,KOSTA                 |
| GOOD! 3PTR by MILLER,CAM           |       | 30-17 | H 13   | 1 GOL DY DANNOVIO, NOSTA               |
| -                                  | 06:35 | 30-17 | п 13   |                                        |
| ASSIST by KORN,AARON               | 06:35 | 00.47 | 11.45  | COOR HIMDER by JANKOVIC KOOTA          |
|                                    | 06:16 | 32-17 | H 15   | GOOD! JUMPER by JANKOVIC,KOSTA         |
| MICOED OPEN LANCE CONTINUE         | 06:16 |       |        | ASSIST by PRUITT,NIGEL                 |
| MISSED 3PTR by MORAN,NATHAN        | 06:01 |       |        |                                        |
| REBOUND (OFF) by BRAMMEIER, GEORGE | 06:01 |       |        |                                        |