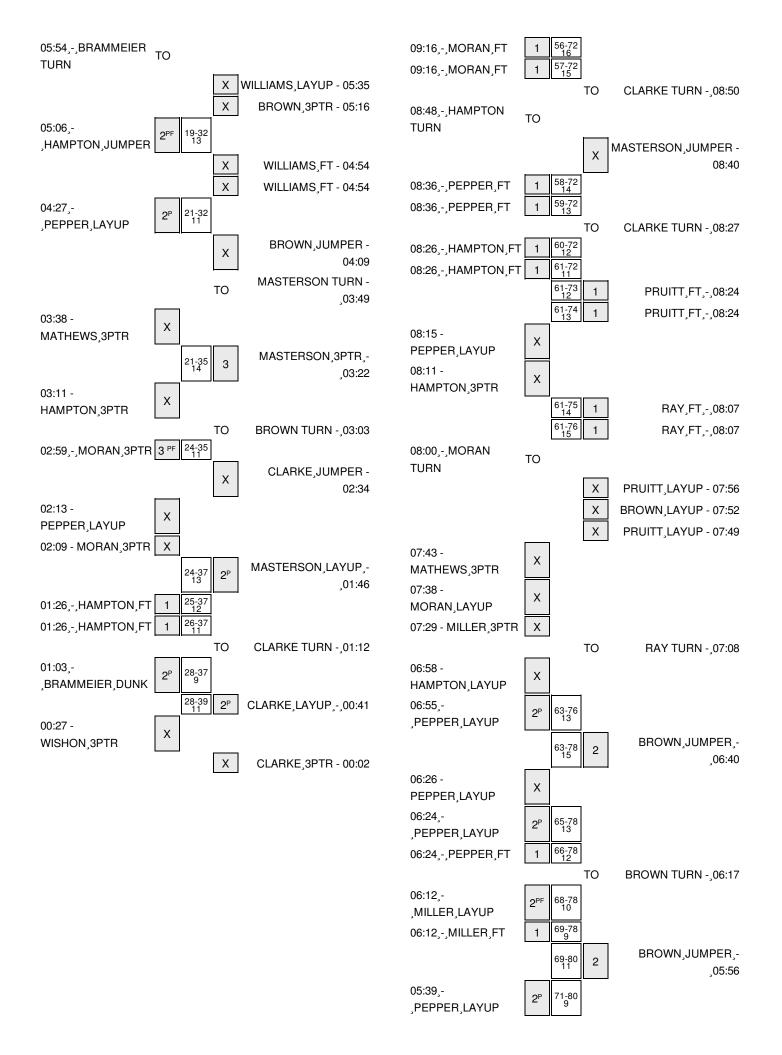

| VISITORS: Lipscomb                 | Time  | Score | Margin | HOME: Kennesaw State                   |
|------------------------------------|-------|-------|--------|----------------------------------------|
| SUB OUT: WISHON,BRETT              | 09:54 |       |        |                                        |
|                                    | 09:54 |       |        | SUB IN: BROWN, YONEL                   |
|                                    | 09:54 |       |        | SUB OUT: MASTERSON,NICK                |
|                                    | 09:47 |       |        | MISSED LAYUP by CLARKE,KYLE            |
| REBOUND (DEF) by PEPPER,ELI        | 09:47 |       |        |                                        |
|                                    | 09:40 |       |        | FOUL by BROWN, YONEL                   |
| GOOD! 3PTR by MATHEWS,GARRISON     | 09:30 | 26-12 | H 14   |                                        |
| ASSIST by PEPPER,ELI               | 09:30 |       |        |                                        |
|                                    | 09:17 |       |        | MISSED LAYUP by MORENA, BERNARD        |
| BLOCK by PEPPER,ELI                | 09:17 |       |        | •                                      |
| REBOUND (DEF) by PEPPER,ELI        | 09:16 |       |        |                                        |
| MISSED LAYUP by BRAMMEIER,GEORGE   | 09:05 |       |        |                                        |
|                                    | 09:05 |       |        | BLOCK by MORENA,BERNARD                |
|                                    | 09:04 |       |        | REBOUND (DEF) by MORENA,BERNARD        |
|                                    | 08:58 | 29-12 | H 17   | GOOD! 3PTR by BROWN, YONEL [FB/PNT]    |
| TURNOVER by PEPPER,ELI             | 08:40 | 20 12 | 11 17  | GOOD: OF THISY BROWN, TONEE [I B/I WI] |
| TOTAL OVERTON TELL ETT, EET        | 08:40 |       |        | STEAL by CLARKE,KYLE                   |
| FOUL by DEDDED ELL                 | 08:37 |       |        | STEAL BY GLARKE, KTLE                  |
| FOUL by PEPPER,ELI                 |       |       |        | MICOED ET IV. OLADICE KVI E            |
|                                    | 08:37 |       |        | MISSED FT by CLARKE,KYLE               |
|                                    | 08:37 | 00.40 | 11.40  | REBOUND (DEADB) by TEAM                |
|                                    | 08:37 | 30-12 | H 18   | GOOD! FT by CLARKE,KYLE                |
| SUB IN: KORN,AARON                 | 08:37 |       |        |                                        |
| SUB IN: MORAN,NATHAN               | 08:37 |       |        |                                        |
| SUB IN: BUTLER,JJ                  | 08:37 |       |        |                                        |
| SUB OUT: MATHEWS, GARRISON         | 08:37 |       |        |                                        |
| SUB OUT: BRAMMEIER,GEORGE          | 08:37 |       |        |                                        |
| SUB OUT: MILLER,CAM                | 08:37 |       |        |                                        |
|                                    | 08:37 |       |        | SUB IN: JANKOVIC,KOSTA                 |
|                                    | 08:37 |       |        | SUB OUT: MORENA,BERNARD                |
| MISSED 3PTR by MORAN,NATHAN        | 08:16 |       |        |                                        |
|                                    | 08:16 |       |        | REBOUND (DEF) by PRUITT, NIGEL         |
|                                    | 07:44 |       |        | TURNOVER by CLARKE,KYLE                |
| TIMEOUT MEDIA                      | 07:44 |       |        |                                        |
| SUB IN: MILLER,CAM                 | 07:44 |       |        |                                        |
| SUB IN: BRAMMEIER,GEORGE           | 07:44 |       |        |                                        |
| SUB OUT: PEPPER,ELI                | 07:44 |       |        |                                        |
| SUB OUT: BUTLER,JJ                 | 07:44 |       |        |                                        |
| GOOD! LAYUP by HAMPTON,JC [PNT]    | 07:26 | 30-14 | H 16   |                                        |
|                                    | 07:09 |       |        | MISSED JUMPER by JANKOVIC,KOSTA        |
|                                    | 07:09 |       |        | REBOUND (OFF) by PRUITT, NIGEL         |
|                                    | 07:04 |       |        | MISSED JUMPER by WILLIAMS, AUBREY      |
| BLOCK by BRAMMEIER, GEORGE         | 07:04 |       |        | •                                      |
| REBOUND (DEF) by MORAN,NATHAN      | 07:02 |       |        |                                        |
| MISSED LAYUP by BRAMMEIER, GEORGE  | 06:50 |       |        |                                        |
| REBOUND (DEADB) by TEAM            | 06:50 |       |        |                                        |
|                                    | 06:41 |       |        | FOUL by JANKOVIC,KOSTA                 |
| GOOD! 3PTR by MILLER,CAM           |       | 30-17 | H 13   | 1 GOL DY DANNOVIO, NOSTA               |
| -                                  | 06:35 | 30-17 | п 13   |                                        |
| ASSIST by KORN,AARON               | 06:35 | 00.47 | 11.45  | COOR HIMDER by JANKOVIC KOOTA          |
|                                    | 06:16 | 32-17 | H 15   | GOOD! JUMPER by JANKOVIC,KOSTA         |
| MICOED OPEN LANCE CONTINUE         | 06:16 |       |        | ASSIST by PRUITT,NIGEL                 |
| MISSED 3PTR by MORAN,NATHAN        | 06:01 |       |        |                                        |
| REBOUND (OFF) by BRAMMEIER, GEORGE | 06:01 |       |        |                                        |