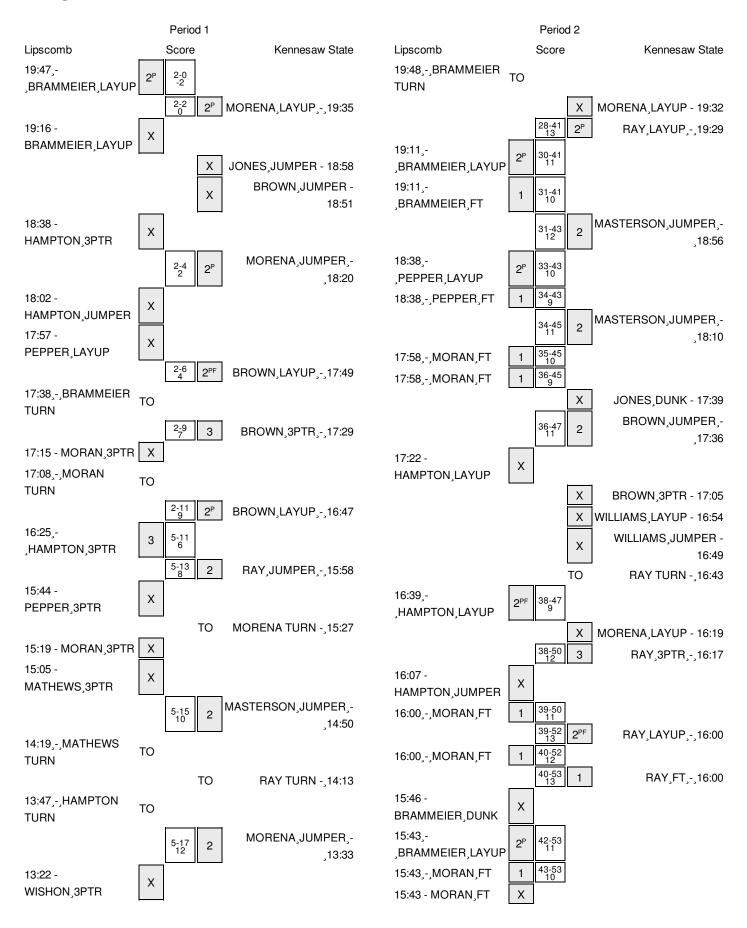

# Lipscomb vs Kennesaw State 1/9/2016; 4:30 p.m. at Convocation Center (Kennesaw, Ga.) Period 1 Play-By-Play

| VISITORS: Lipscomb                    | Time  | Score | Margin | HOME: Kennesaw State                  |
|---------------------------------------|-------|-------|--------|---------------------------------------|
| GOOD! LAYUP by BRAMMEIER,GEORGE [PNT] | 19:47 | 0-2   | V 2    |                                       |
| ASSIST by BUTLER,JJ                   | 19:47 |       |        |                                       |
|                                       | 19:35 | 2-2   | Т      | GOOD! LAYUP by MORENA,BERNARD [PNT]   |
| MISSED LAYUP by BRAMMEIER,GEORGE      | 19:16 |       |        |                                       |
|                                       | 19:16 |       |        | REBOUND (DEF) by RAY, KENDRICK        |
|                                       | 18:58 |       |        | MISSED JUMPER by JONES, JORDAN        |
|                                       | 18:58 |       |        | REBOUND (OFF) by MORENA, BERNARD      |
|                                       | 18:51 |       |        | MISSED JUMPER by BROWN, YONEL         |
| REBOUND (DEF) by PEPPER,ELI           | 18:51 |       |        |                                       |
| MISSED 3PTR by HAMPTON,JC             | 18:38 |       |        |                                       |
|                                       | 18:38 |       |        | REBOUND (DEF) by MORENA, BERNARD      |
| FOUL by HAMPTON,JC                    | 18:30 |       |        |                                       |
|                                       | 18:20 | 4-2   | H 2    | GOOD! JUMPER by MORENA, BERNARD [PNT] |
| MISSED JUMPER by HAMPTON,JC           | 18:02 |       |        |                                       |
| REBOUND (OFF) by BRAMMEIER, GEORGE    | 18:02 |       |        |                                       |
|                                       | 17:59 |       |        | FOUL by RAY, KENDRICK                 |
| MISSED LAYUP by PEPPER,ELI            | 17:57 |       |        |                                       |
|                                       | 17:57 |       |        | REBOUND (DEF) by JONES, JORDAN        |
|                                       | 17:49 | 6-2   | H 4    | GOOD! LAYUP by BROWN, YONEL [FB/PNT]  |
| TURNOVER by BRAMMEIER, GEORGE         | 17:38 |       |        |                                       |
|                                       | 17:37 |       |        | STEAL by JONES, JORDAN                |
|                                       | 17:29 | 9-2   | H 7    | GOOD! 3PTR by BROWN, YONEL            |
| MISSED 3PTR by MORAN,NATHAN           | 17:15 |       |        |                                       |
| REBOUND (OFF) by PEPPER,ELI           | 17:15 |       |        |                                       |
| TURNOVER by MORAN, NATHAN             | 17:08 |       |        |                                       |
|                                       | 17:07 |       |        | STEAL by BROWN, YONEL                 |
|                                       | 16:47 | 11-2  | H 9    | GOOD! LAYUP by BROWN, YONEL [PNT]     |
| GOOD! 3PTR by HAMPTON,JC              | 16:25 | 11-5  | H 6    |                                       |
| ASSIST by MILLER,CAM                  | 16:25 |       |        |                                       |
|                                       | 15:58 | 13-5  | H 8    | GOOD! JUMPER by RAY, KENDRICK         |
|                                       | 15:58 |       |        | ASSIST by JONES, JORDAN               |
| MISSED 3PTR by PEPPER,ELI             | 15:44 |       |        |                                       |
|                                       | 15:44 |       |        | REBOUND (DEF) by MASTERSON, NICK      |
|                                       | 15:27 |       |        | TURNOVER by MORENA, BERNARD           |
| TIMEOUT media                         | 15:27 |       |        |                                       |
| SUB IN: MATHEWS, GARRISON             | 15:27 |       |        |                                       |
| SUB IN: WISHON,BRETT                  | 15:27 |       |        |                                       |
| SUB OUT: MILLER,CAM                   | 15:27 |       |        |                                       |
| SUB OUT: BRAMMEIER,GEORGE             | 15:27 |       |        |                                       |
| MISSED 3PTR by MORAN,NATHAN           | 15:19 |       |        |                                       |
| REBOUND (OFF) by HAMPTON,JC           | 15:19 |       |        |                                       |
|                                       | 15:13 |       |        | FOUL by RAY, KENDRICK                 |
| MISSED 3PTR by MATHEWS, GARRISON      | 15:05 |       |        |                                       |
|                                       | 15:05 |       |        | REBOUND (DEF) by JONES, JORDAN        |
|                                       | 14:50 | 15-5  | H 10   | GOOD! JUMPER by MASTERSON,NICK        |
|                                       | 14:50 |       |        | ASSIST by RAY,KENDRICK                |
| TURNOVER by MATHEWS, GARRISON         | 14:19 |       |        |                                       |

| VISITORS: Lipscomb                                                                                                                   | Time                             | Score | Margin | HOME: Kennesaw State                                       |
|--------------------------------------------------------------------------------------------------------------------------------------|----------------------------------|-------|--------|------------------------------------------------------------|
|                                                                                                                                      | 14:18                            |       |        | STEAL by RAY,KENDRICK                                      |
|                                                                                                                                      | 14:13                            |       |        | TURNOVER by RAY,KENDRICK                                   |
| TURNOVER by HAMPTON,JC                                                                                                               | 13:47                            |       |        |                                                            |
|                                                                                                                                      | 13:46                            |       |        | STEAL by MASTERSON,NICK                                    |
|                                                                                                                                      | 13:33                            | 17-5  | H 12   | GOOD! JUMPER by MORENA,BERNARD                             |
|                                                                                                                                      | 13:33                            |       |        | ASSIST by JONES,JORDAN                                     |
| MISSED 3PTR by WISHON,BRETT                                                                                                          | 13:22                            |       |        |                                                            |
|                                                                                                                                      | 13:22                            |       |        | REBOUND (DEF) by BROWN, YONEL                              |
|                                                                                                                                      | 13:12                            |       |        | TURNOVER by BROWN, YONEL                                   |
| STEAL by PEPPER,ELI                                                                                                                  | 13:11                            |       |        |                                                            |
| GOOD! LAYUP by WISHON,BRETT [FB/PNT]                                                                                                 | 13:06                            | 17-7  | H 10   |                                                            |
| ASSIST by MORAN,NATHAN                                                                                                               | 13:06                            |       |        |                                                            |
|                                                                                                                                      | 12:50                            | 19-7  | H 12   | GOOD! JUMPER by RAY, KENDRICK                              |
|                                                                                                                                      | 12:50                            |       |        | ASSIST by MASTERSON, NICK                                  |
| TURNOVER by MORAN, NATHAN                                                                                                            | 12:39                            |       |        |                                                            |
|                                                                                                                                      | 12:38                            |       |        | STEAL by RAY,KENDRICK                                      |
|                                                                                                                                      | 12:34                            | 21-7  | H 14   | GOOD! LAYUP by RAY,KENDRICK [FB/PNT]                       |
| TIMEOUT 30SEC                                                                                                                        | 12:31                            |       |        | , ,                                                        |
| SUB IN: BRAMMEIER,GEORGE                                                                                                             | 12:31                            |       |        |                                                            |
| SUB IN: MILLER,CAM                                                                                                                   | 12:31                            |       |        |                                                            |
| SUB OUT: MORAN,NATHAN                                                                                                                | 12:31                            |       |        |                                                            |
| SUB OUT: PEPPER,ELI                                                                                                                  | 12:31                            |       |        |                                                            |
| 000 001.1 2.1 2.1,22.                                                                                                                | 12:31                            |       |        | SUB IN: PRUITT,NIGEL                                       |
|                                                                                                                                      | 12:31                            |       |        | SUB IN: CLARKE,KYLE                                        |
|                                                                                                                                      | 12:31                            |       |        | SUB IN: WILLIAMS, AUBREY                                   |
|                                                                                                                                      | 12:31                            |       |        | SUB OUT: RAY,KENDRICK                                      |
|                                                                                                                                      | 12:31                            |       |        | SUB OUT: JONES, JORDAN                                     |
|                                                                                                                                      | 12:31                            |       |        | SUB OUT: BROWN,YONEL                                       |
| MICCED ODER by HAMPTON IC                                                                                                            |                                  |       |        | SUB OUT, BROWN, FOINEL                                     |
| MISSED 3PTR by HAMPTON,JC                                                                                                            | 12:18                            |       |        | DEDOUND (DEE) by MODENIA DEDNIADO                          |
|                                                                                                                                      | 12:18                            |       |        | REBOUND (DEF) by MORENA,BERNARD                            |
|                                                                                                                                      | 12:01                            |       |        | MISSED JUMPER by MASTERSON,NICK                            |
| REBOUND (DEF) by MILLER,CAM                                                                                                          | 12:01                            |       |        |                                                            |
|                                                                                                                                      | 11:56                            |       |        | FOUL by MASTERSON,NICK                                     |
| TIMEOUT MEDIA                                                                                                                        | 11:56                            |       |        |                                                            |
| MISSED LAYUP by MILLER,CAM                                                                                                           | 11:46                            |       |        |                                                            |
|                                                                                                                                      | 11:46                            |       |        | BLOCK by PRUITT,NIGEL                                      |
| REBOUND (OFF) by BRAMMEIER, GEORGE                                                                                                   | 11:44                            |       |        |                                                            |
| GOOD! LAYUP by BRAMMEIER,GEORGE [PNT]                                                                                                | 11:40                            | 21-9  | H 12   |                                                            |
|                                                                                                                                      | 11:19                            | 23-9  | H 14   | GOOD! LAYUP by CLARKE,KYLE [PNT]                           |
| TURNOVER by MILLER, CAM                                                                                                              | 10:42                            |       |        |                                                            |
|                                                                                                                                      | 10:41                            |       |        | STEAL by WILLIAMS, AUBREY                                  |
|                                                                                                                                      | 10:39                            | 26-9  | H 17   | GOOD! 3PTR by PRUITT,NIGEL [FB/PNT]                        |
|                                                                                                                                      | 10:39                            |       |        | ASSIST by CLARKE,KYLE                                      |
| TURNOVER by WISHON,BRETT                                                                                                             | 10:27                            |       |        |                                                            |
|                                                                                                                                      | 10:26                            |       |        | STEAL by CLARKE,KYLE                                       |
|                                                                                                                                      | 10:10                            |       |        | MISSED JUMPER by MASTERSON, NICK                           |
|                                                                                                                                      | 10:10                            |       |        | REBOUND (OFF) by WILLIAMS, AUBREY                          |
|                                                                                                                                      | 10:04                            |       |        | MISSED LAYUP by WILLIAMS, AUBREY                           |
| REBOUND (DEF) by BRAMMEIER.GEORGE                                                                                                    | 10:04                            |       |        |                                                            |
|                                                                                                                                      |                                  |       |        |                                                            |
| •                                                                                                                                    |                                  |       |        |                                                            |
|                                                                                                                                      |                                  |       |        |                                                            |
| TURNOVER by WISHON,BRETT  REBOUND (DEF) by BRAMMEIER,GEORGE FOUL by MATHEWS,GARRISON TURNOVER by MATHEWS,GARRISON SUB IN: PEPPER,ELI | 10:26<br>10:10<br>10:10<br>10:04 |       |        | MISSED JUMPER by MASTERSON<br>REBOUND (OFF) by WILLIAMS,AU |