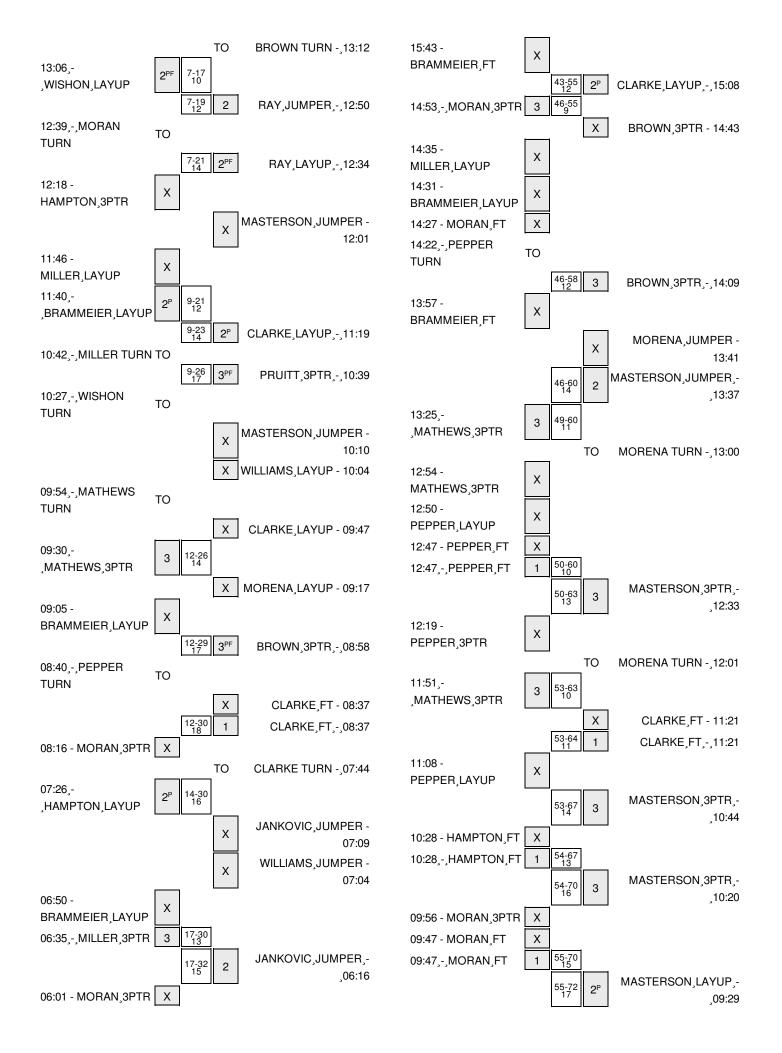

| VISITORS: Lipscomb                                                                                                                   | Time                             | Score | Margin | HOME: Kennesaw State                                       |
|--------------------------------------------------------------------------------------------------------------------------------------|----------------------------------|-------|--------|------------------------------------------------------------|
|                                                                                                                                      | 14:18                            |       |        | STEAL by RAY,KENDRICK                                      |
|                                                                                                                                      | 14:13                            |       |        | TURNOVER by RAY,KENDRICK                                   |
| TURNOVER by HAMPTON,JC                                                                                                               | 13:47                            |       |        |                                                            |
|                                                                                                                                      | 13:46                            |       |        | STEAL by MASTERSON,NICK                                    |
|                                                                                                                                      | 13:33                            | 17-5  | H 12   | GOOD! JUMPER by MORENA,BERNARD                             |
|                                                                                                                                      | 13:33                            |       |        | ASSIST by JONES,JORDAN                                     |
| MISSED 3PTR by WISHON,BRETT                                                                                                          | 13:22                            |       |        |                                                            |
|                                                                                                                                      | 13:22                            |       |        | REBOUND (DEF) by BROWN, YONEL                              |
|                                                                                                                                      | 13:12                            |       |        | TURNOVER by BROWN, YONEL                                   |
| STEAL by PEPPER,ELI                                                                                                                  | 13:11                            |       |        |                                                            |
| GOOD! LAYUP by WISHON,BRETT [FB/PNT]                                                                                                 | 13:06                            | 17-7  | H 10   |                                                            |
| ASSIST by MORAN,NATHAN                                                                                                               | 13:06                            |       |        |                                                            |
|                                                                                                                                      | 12:50                            | 19-7  | H 12   | GOOD! JUMPER by RAY, KENDRICK                              |
|                                                                                                                                      | 12:50                            |       |        | ASSIST by MASTERSON, NICK                                  |
| TURNOVER by MORAN, NATHAN                                                                                                            | 12:39                            |       |        |                                                            |
|                                                                                                                                      | 12:38                            |       |        | STEAL by RAY,KENDRICK                                      |
|                                                                                                                                      | 12:34                            | 21-7  | H 14   | GOOD! LAYUP by RAY,KENDRICK [FB/PNT]                       |
| TIMEOUT 30SEC                                                                                                                        | 12:31                            |       |        | , ,                                                        |
| SUB IN: BRAMMEIER,GEORGE                                                                                                             | 12:31                            |       |        |                                                            |
| SUB IN: MILLER,CAM                                                                                                                   | 12:31                            |       |        |                                                            |
| SUB OUT: MORAN,NATHAN                                                                                                                | 12:31                            |       |        |                                                            |
| SUB OUT: PEPPER,ELI                                                                                                                  | 12:31                            |       |        |                                                            |
| 000 001.1 2.1 2.1,22.                                                                                                                | 12:31                            |       |        | SUB IN: PRUITT,NIGEL                                       |
|                                                                                                                                      | 12:31                            |       |        | SUB IN: CLARKE,KYLE                                        |
|                                                                                                                                      | 12:31                            |       |        | SUB IN: WILLIAMS, AUBREY                                   |
|                                                                                                                                      | 12:31                            |       |        | SUB OUT: RAY,KENDRICK                                      |
|                                                                                                                                      | 12:31                            |       |        | SUB OUT: JONES, JORDAN                                     |
|                                                                                                                                      | 12:31                            |       |        | SUB OUT: BROWN,YONEL                                       |
| MICCED ODER by HAMPTON IC                                                                                                            |                                  |       |        | SUB OUT, BROWN, FOINEL                                     |
| MISSED 3PTR by HAMPTON,JC                                                                                                            | 12:18                            |       |        | DEDOUND (DEE) by MODENIA DEDNIADO                          |
|                                                                                                                                      | 12:18                            |       |        | REBOUND (DEF) by MORENA,BERNARD                            |
|                                                                                                                                      | 12:01                            |       |        | MISSED JUMPER by MASTERSON,NICK                            |
| REBOUND (DEF) by MILLER,CAM                                                                                                          | 12:01                            |       |        |                                                            |
|                                                                                                                                      | 11:56                            |       |        | FOUL by MASTERSON,NICK                                     |
| TIMEOUT MEDIA                                                                                                                        | 11:56                            |       |        |                                                            |
| MISSED LAYUP by MILLER,CAM                                                                                                           | 11:46                            |       |        |                                                            |
|                                                                                                                                      | 11:46                            |       |        | BLOCK by PRUITT,NIGEL                                      |
| REBOUND (OFF) by BRAMMEIER, GEORGE                                                                                                   | 11:44                            |       |        |                                                            |
| GOOD! LAYUP by BRAMMEIER,GEORGE [PNT]                                                                                                | 11:40                            | 21-9  | H 12   |                                                            |
|                                                                                                                                      | 11:19                            | 23-9  | H 14   | GOOD! LAYUP by CLARKE,KYLE [PNT]                           |
| TURNOVER by MILLER, CAM                                                                                                              | 10:42                            |       |        |                                                            |
|                                                                                                                                      | 10:41                            |       |        | STEAL by WILLIAMS, AUBREY                                  |
|                                                                                                                                      | 10:39                            | 26-9  | H 17   | GOOD! 3PTR by PRUITT,NIGEL [FB/PNT]                        |
|                                                                                                                                      | 10:39                            |       |        | ASSIST by CLARKE,KYLE                                      |
| TURNOVER by WISHON,BRETT                                                                                                             | 10:27                            |       |        |                                                            |
|                                                                                                                                      | 10:26                            |       |        | STEAL by CLARKE,KYLE                                       |
|                                                                                                                                      | 10:10                            |       |        | MISSED JUMPER by MASTERSON, NICK                           |
|                                                                                                                                      | 10:10                            |       |        | REBOUND (OFF) by WILLIAMS, AUBREY                          |
|                                                                                                                                      | 10:04                            |       |        | MISSED LAYUP by WILLIAMS, AUBREY                           |
| REBOUND (DEF) by BRAMMEIER.GEORGE                                                                                                    | 10:04                            |       |        |                                                            |
|                                                                                                                                      |                                  |       |        |                                                            |
| •                                                                                                                                    |                                  |       |        |                                                            |
|                                                                                                                                      |                                  |       |        |                                                            |
| TURNOVER by WISHON,BRETT  REBOUND (DEF) by BRAMMEIER,GEORGE FOUL by MATHEWS,GARRISON TURNOVER by MATHEWS,GARRISON SUB IN: PEPPER,ELI | 10:26<br>10:10<br>10:10<br>10:04 |       |        | MISSED JUMPER by MASTERSON<br>REBOUND (OFF) by WILLIAMS,AU |

| VISITORS: Lipscomb                 | Time  | Score | Margin | HOME: Kennesaw State                   |
|------------------------------------|-------|-------|--------|----------------------------------------|
| SUB OUT: WISHON,BRETT              | 09:54 |       |        |                                        |
|                                    | 09:54 |       |        | SUB IN: BROWN, YONEL                   |
|                                    | 09:54 |       |        | SUB OUT: MASTERSON,NICK                |
|                                    | 09:47 |       |        | MISSED LAYUP by CLARKE,KYLE            |
| REBOUND (DEF) by PEPPER,ELI        | 09:47 |       |        |                                        |
|                                    | 09:40 |       |        | FOUL by BROWN, YONEL                   |
| GOOD! 3PTR by MATHEWS,GARRISON     | 09:30 | 26-12 | H 14   |                                        |
| ASSIST by PEPPER,ELI               | 09:30 |       |        |                                        |
|                                    | 09:17 |       |        | MISSED LAYUP by MORENA, BERNARD        |
| BLOCK by PEPPER,ELI                | 09:17 |       |        | •                                      |
| REBOUND (DEF) by PEPPER,ELI        | 09:16 |       |        |                                        |
| MISSED LAYUP by BRAMMEIER,GEORGE   | 09:05 |       |        |                                        |
|                                    | 09:05 |       |        | BLOCK by MORENA,BERNARD                |
|                                    | 09:04 |       |        | REBOUND (DEF) by MORENA,BERNARD        |
|                                    | 08:58 | 29-12 | H 17   | GOOD! 3PTR by BROWN, YONEL [FB/PNT]    |
| TURNOVER by PEPPER,ELI             | 08:40 | 20 12 | 11 17  | GOOD: OF THISY BROWN, TONEE [I B/I WI] |
| TOTAL OVERTON TELL ETT, EET        | 08:40 |       |        | STEAL by CLARKE,KYLE                   |
| FOUL by DEDDED ELL                 | 08:37 |       |        | STEAL BY GLARKE, KTLE                  |
| FOUL by PEPPER,ELI                 |       |       |        | MICOED ET IV. OLADICE KVI E            |
|                                    | 08:37 |       |        | MISSED FT by CLARKE,KYLE               |
|                                    | 08:37 | 00.40 | 11.40  | REBOUND (DEADB) by TEAM                |
|                                    | 08:37 | 30-12 | H 18   | GOOD! FT by CLARKE,KYLE                |
| SUB IN: KORN,AARON                 | 08:37 |       |        |                                        |
| SUB IN: MORAN,NATHAN               | 08:37 |       |        |                                        |
| SUB IN: BUTLER,JJ                  | 08:37 |       |        |                                        |
| SUB OUT: MATHEWS, GARRISON         | 08:37 |       |        |                                        |
| SUB OUT: BRAMMEIER,GEORGE          | 08:37 |       |        |                                        |
| SUB OUT: MILLER,CAM                | 08:37 |       |        |                                        |
|                                    | 08:37 |       |        | SUB IN: JANKOVIC,KOSTA                 |
|                                    | 08:37 |       |        | SUB OUT: MORENA,BERNARD                |
| MISSED 3PTR by MORAN,NATHAN        | 08:16 |       |        |                                        |
|                                    | 08:16 |       |        | REBOUND (DEF) by PRUITT, NIGEL         |
|                                    | 07:44 |       |        | TURNOVER by CLARKE,KYLE                |
| TIMEOUT MEDIA                      | 07:44 |       |        |                                        |
| SUB IN: MILLER,CAM                 | 07:44 |       |        |                                        |
| SUB IN: BRAMMEIER,GEORGE           | 07:44 |       |        |                                        |
| SUB OUT: PEPPER,ELI                | 07:44 |       |        |                                        |
| SUB OUT: BUTLER,JJ                 | 07:44 |       |        |                                        |
| GOOD! LAYUP by HAMPTON,JC [PNT]    | 07:26 | 30-14 | H 16   |                                        |
|                                    | 07:09 |       |        | MISSED JUMPER by JANKOVIC,KOSTA        |
|                                    | 07:09 |       |        | REBOUND (OFF) by PRUITT, NIGEL         |
|                                    | 07:04 |       |        | MISSED JUMPER by WILLIAMS, AUBREY      |
| BLOCK by BRAMMEIER, GEORGE         | 07:04 |       |        | •                                      |
| REBOUND (DEF) by MORAN,NATHAN      | 07:02 |       |        |                                        |
| MISSED LAYUP by BRAMMEIER, GEORGE  | 06:50 |       |        |                                        |
| REBOUND (DEADB) by TEAM            | 06:50 |       |        |                                        |
|                                    | 06:41 |       |        | FOUL by JANKOVIC,KOSTA                 |
| GOOD! 3PTR by MILLER,CAM           |       | 30-17 | H 13   | 1 GOL DY DANNOVIO, NOSTA               |
| -                                  | 06:35 | 30-17 | п 13   |                                        |
| ASSIST by KORN,AARON               | 06:35 | 00.47 | 11.45  | COOR HIMDER by JANKOVIC KOOTA          |
|                                    | 06:16 | 32-17 | H 15   | GOOD! JUMPER by JANKOVIC,KOSTA         |
| MICOED OPEN LANCE CONTINUE         | 06:16 |       |        | ASSIST by PRUITT,NIGEL                 |
| MISSED 3PTR by MORAN,NATHAN        | 06:01 |       |        |                                        |
| REBOUND (OFF) by BRAMMEIER, GEORGE | 06:01 |       |        |                                        |