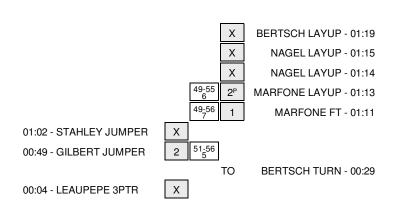

Last FG - CP 4th-00:07, UCD 4th-01:21. Largest lead - Cal Poly by 3 1st-00:05; UC Davis by 14 4th-04:10 CP led for 1:40. UCD led for 35:01. Game was tied for 3:19.

|        | In    | Off        | 2nd           | Fast          |       |
|--------|-------|------------|---------------|---------------|-------|
| Points | Paint | Off<br>T/O | 2nd<br>Chance | Fast<br>Break | Bench |
| CP     | 28    | 12         | 15            | 2             | 4     |
| UCD    | 42    | 22         | 15            | 4             | 30    |