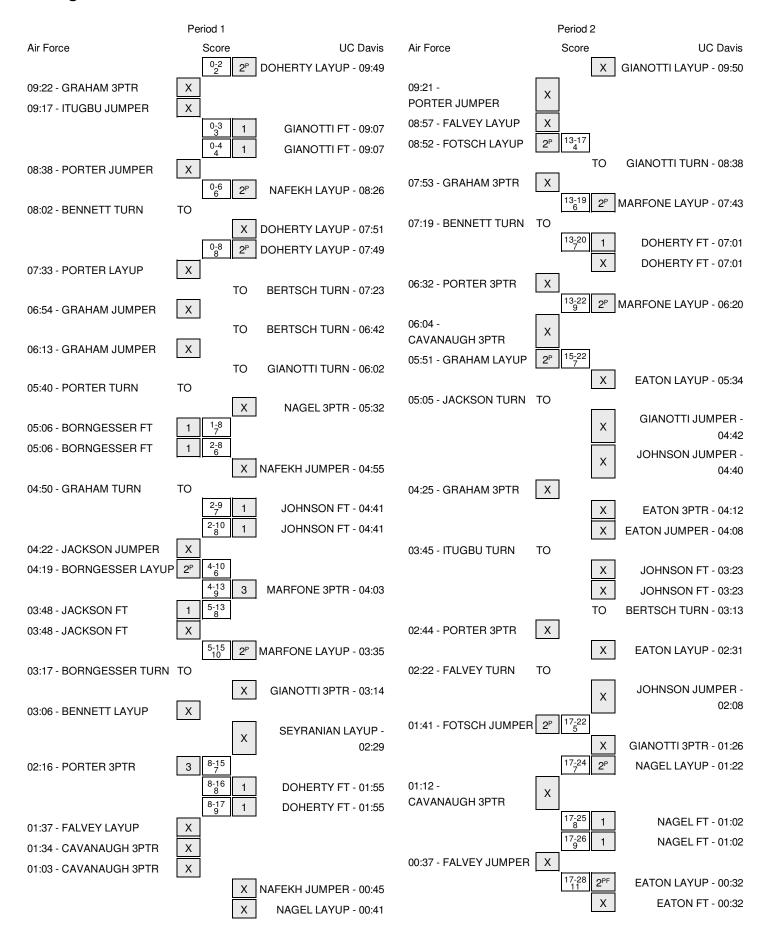

## Air Force vs UC Davis 11/23/2015; 6 p.m. at Davis, Calif. (The Pavilion) Period 1 Play-By-Play

| VISITORS: Air Force                  | Time  | Score | Margin | HOME: UC Davis                         |
|--------------------------------------|-------|-------|--------|----------------------------------------|
|                                      | 09:49 | 2-0   | H 2    | GOOD! LAYUP by DOHERTY,ALYSON [PNT]    |
|                                      | 09:49 |       |        | ASSIST by NAFEKH,DANI                  |
| MISSED 3PTR by GRAHAM,SYDNEY         | 09:22 |       |        |                                        |
| REBOUND (DEADB) by TEAM              | 09:22 |       |        |                                        |
| MISSED JUMPER by ITUGBU, VENESSANNAH | 09:17 |       |        |                                        |
|                                      | 09:17 |       |        | REBOUND (DEF) by DOHERTY, ALYSON       |
| FOUL by ITUGBU, VENESSANNAH          | 09:07 |       |        |                                        |
|                                      | 09:07 | 3-0   | H 3    | GOOD! FT by GIANOTTI,PELE              |
|                                      | 09:07 | 4-0   | H 4    | GOOD! FT by GIANOTTI,PELE              |
|                                      | 08:47 |       |        | FOUL by BERTSCH,MORGAN                 |
| MISSED JUMPER by PORTER, CORTNEY     | 08:38 |       |        | ,                                      |
| •                                    | 08:38 |       |        | REBOUND (DEF) by DOHERTY, ALYSON       |
|                                      | 08:26 | 6-0   | H 6    | GOOD! LAYUP by NAFEKH,DANI [PNT]       |
|                                      | 08:16 |       |        | FOUL by NAFEKH,DANI                    |
| TURNOVER by BENNETT, DEE             | 08:02 |       |        | . 0012y .u.u. 2.u.,27.u.u.             |
|                                      | 08:01 |       |        | STEAL by BERTSCH,MORGAN                |
|                                      | 07:51 |       |        | MISSED LAYUP by DOHERTY, ALYSON        |
|                                      | 07:51 |       |        | REBOUND (OFF) by DOHERTY, ALYSON       |
|                                      | 07:49 | 8-0   | H 8    | GOOD! LAYUP by DOHERTY, ALYSON [PNT]   |
| MISSED LAYUP by PORTER, CORTNEY      | 07:49 | 0-0   | 110    | GOOD: LATOR BY BOTHERTT, ALTOON [FINT] |
| MISSED LATOR BY FORTER, CONTINET     | 07:33 |       |        | REBOUND (DEF) by MARFONE,CELIA         |
|                                      |       |       |        |                                        |
| CLID IN PODNICECED MACCIE            | 07:23 |       |        | TURNOVER by BERTSCH,MORGAN             |
| SUB IN: BORNGESSER,MAGGIE            | 07:23 |       |        |                                        |
| SUB OUT: WALL, CHEYENNE              | 07:23 |       |        | CUD IN FATON KOUDTNEY                  |
|                                      | 07:23 |       |        | SUB IN: EATON,KOURTNEY                 |
|                                      | 07:23 |       |        | SUB IN: NAGEL,RACHEL                   |
|                                      | 07:23 |       |        | SUB OUT: NAFEKH,DANI                   |
| AMOSED WHITE I ORALIAM OVENEY        | 07:23 |       |        | SUB OUT: MARFONE,CELIA                 |
| MISSED JUMPER by GRAHAM,SYDNEY       | 06:54 |       |        |                                        |
|                                      | 06:54 |       |        | REBOUND (DEF) by NAGEL,RACHEL          |
|                                      | 06:42 |       |        | TURNOVER by BERTSCH,MORGAN             |
|                                      | 06:22 |       |        | FOUL by BERTSCH,MORGAN                 |
|                                      | 06:22 |       |        | SUB IN: JOHNSON,HEIDI                  |
|                                      | 06:22 |       |        | SUB OUT: BERTSCH,MORGAN                |
| MISSED JUMPER by GRAHAM, SYDNEY      | 06:13 |       |        |                                        |
|                                      | 06:13 |       |        | REBOUND (DEF) by NAGEL,RACHEL          |
|                                      | 06:02 |       |        | TURNOVER by GIANOTTI,PELE              |
| TURNOVER by PORTER, CORTNEY          | 05:40 |       |        |                                        |
| SUB IN: JACKSON,MYAH                 | 05:40 |       |        |                                        |
| SUB IN: FALVEY,SARAH                 | 05:40 |       |        |                                        |
| SUB OUT: PORTER, CORTNEY             | 05:40 |       |        |                                        |
| SUB OUT: BENNETT, DEE                | 05:40 |       |        |                                        |
|                                      | 05:40 |       |        | SUB IN: SEYRANIAN,LAUREN               |
|                                      | 05:40 |       |        | SUB IN: MARFONE,CELIA                  |
|                                      | 05:40 |       |        | SUB OUT: GIANOTTI,PELE                 |
|                                      | 05:40 |       |        | SUB OUT: DOHERTY,ALYSON                |
|                                      | 05:32 |       |        | MISSED 3PTR by NAGEL,RACHEL            |
| REBOUND (DEF) by JACKSON, MYAH       | 05:32 |       |        |                                        |
|                                      | 05:06 |       |        | FOUL by MARFONE, CELIA                 |
| GOOD! FT by BORNGESSER,MAGGIE        | 05:06 | 8-1   | H 7    |                                        |
|                                      |       |       |        |                                        |

| VISITORS: Air Force                    | Time  | Score | Margin | HOME: UC Davis                      |
|----------------------------------------|-------|-------|--------|-------------------------------------|
| GOOD! FT by BORNGESSER,MAGGIE          | 05:06 | 8-2   | H 6    |                                     |
|                                        | 05:06 |       |        | SUB IN: NAFEKH,DANI                 |
|                                        | 05:06 |       |        | SUB OUT: EATON, KOURTNEY            |
|                                        | 04:55 |       |        | MISSED JUMPER by NAFEKH, DANI       |
| REBOUND (DEF) by GRAHAM, SYDNEY        | 04:55 |       |        |                                     |
| TURNOVER by GRAHAM, SYDNEY             | 04:50 |       |        |                                     |
|                                        | 04:50 |       |        | TIMEOUT MEDIA                       |
| FOUL by ITUGBU, VENESSANNAH            | 04:41 |       |        |                                     |
|                                        | 04:41 | 9-2   | H 7    | GOOD! FT by JOHNSON, HEIDI          |
|                                        | 04:41 | 10-2  | H 8    | GOOD! FT by JOHNSON, HEIDI          |
| SUB IN: PORTER, CORTNEY                | 04:41 |       |        |                                     |
| SUB OUT: ITUGBU, VENESSANNAH           | 04:41 |       |        |                                     |
| MISSED JUMPER by JACKSON, MYAH         | 04:22 |       |        |                                     |
| REBOUND (OFF) by BORNGESSER, MAGGIE    | 04:22 |       |        |                                     |
| GOOD! LAYUP by BORNGESSER,MAGGIE [PNT] | 04:19 | 10-4  | H 6    |                                     |
|                                        | 04:03 | 13-4  | H 9    | GOOD! 3PTR by MARFONE, CELIA        |
|                                        | 04:03 |       |        | ASSIST by JOHNSON,HEIDI             |
|                                        | 03:48 |       |        | FOUL by JOHNSON,HEIDI               |
| GOOD! FT by JACKSON, MYAH              | 03:48 | 13-5  | H 8    |                                     |
| MISSED FT by JACKSON, MYAH             | 03:48 |       |        |                                     |
|                                        | 03:48 |       |        | REBOUND (DEF) by MARFONE, CELIA     |
| SUB IN: CAVANAUGH,MARY                 | 03:48 |       |        |                                     |
| SUB OUT: GRAHAM,SYDNEY                 | 03:48 |       |        |                                     |
|                                        | 03:48 |       |        | SUB IN: DOHERTY, ALYSON             |
|                                        | 03:48 |       |        | SUB IN: GIANOTTI,PELE               |
|                                        | 03:48 |       |        | SUB OUT: JOHNSON,HEIDI              |
|                                        | 03:48 |       |        | SUB OUT: NAGEL,RACHEL               |
| FOUL by BORNGESSER,MAGGIE              | 03:36 |       |        |                                     |
| SUB IN: BENNETT, DEE                   | 03:36 |       |        |                                     |
| SUB OUT: JACKSON,MYAH                  | 03:36 |       |        |                                     |
|                                        | 03:35 | 15-5  | H 10   | GOOD! LAYUP by MARFONE, CELIA [PNT] |
|                                        | 03:35 |       |        | ASSIST by NAFEKH,DANI               |
| TURNOVER by BORNGESSER, MAGGIE         | 03:17 |       |        |                                     |
|                                        | 03:16 |       |        | STEAL by NAFEKH,DANI                |
|                                        | 03:14 |       |        | MISSED 3PTR by GIANOTTI,PELE        |
| REBOUND (DEF) by PORTER, CORTNEY       | 03:14 |       |        |                                     |
| MISSED LAYUP by BENNETT, DEE           | 03:06 |       |        |                                     |
|                                        | 03:06 |       |        | REBOUND (DEF) by SEYRANIAN, LAUREN  |
| FOUL by PORTER, CORTNEY                | 02:38 |       |        |                                     |
| SUB IN: FOTSCH,SARAH                   | 02:38 |       |        |                                     |
| SUB OUT: BORNGESSER,MAGGIE             | 02:38 |       |        |                                     |
|                                        | 02:38 |       |        | SUB IN: BERTSCH, MORGAN             |
|                                        | 02:38 |       |        | SUB OUT: MARFONE, CELIA             |
|                                        | 02:29 |       |        | MISSED LAYUP by SEYRANIAN, LAUREN   |
| REBOUND (DEF) by FOTSCH,SARAH          | 02:29 |       |        |                                     |
| GOOD! 3PTR by PORTER, CORTNEY          | 02:16 | 15-8  | H 7    |                                     |
| ASSIST by FALVEY,SARAH                 | 02:16 |       |        |                                     |
| FOUL by FOTSCH,SARAH                   | 01:55 |       |        |                                     |
|                                        | 01:55 | 16-8  | H 8    | GOOD! FT by DOHERTY, ALYSON         |
|                                        | 01:55 | 17-8  | H 9    | GOOD! FT by DOHERTY, ALYSON         |
|                                        | 01:55 |       |        | SUB IN: NAGEL,RACHEL                |
|                                        | 01:55 |       |        | SUB IN: MCGUIRE, TAYLOR             |
|                                        | 01:55 |       |        | SUB OUT: SEYRANIAN, LAUREN          |
|                                        | 01:55 |       |        | SUB OUT: BERTSCH,MORGAN             |
|                                        |       |       |        |                                     |

| Time  | Score                                                                                                             | Margin                                                                                                                              | HOME: UC Davis                                                                                                                          |
|-------|-------------------------------------------------------------------------------------------------------------------|-------------------------------------------------------------------------------------------------------------------------------------|-----------------------------------------------------------------------------------------------------------------------------------------|
| 01:37 |                                                                                                                   |                                                                                                                                     |                                                                                                                                         |
| 01:37 |                                                                                                                   |                                                                                                                                     | BLOCK by GIANOTTI,PELE                                                                                                                  |
| 01:36 |                                                                                                                   |                                                                                                                                     |                                                                                                                                         |
| 01:34 |                                                                                                                   |                                                                                                                                     |                                                                                                                                         |
| 01:34 |                                                                                                                   |                                                                                                                                     |                                                                                                                                         |
| 01:03 |                                                                                                                   |                                                                                                                                     |                                                                                                                                         |
| 01:03 |                                                                                                                   |                                                                                                                                     | REBOUND (DEF) by TEAM                                                                                                                   |
| 00:45 |                                                                                                                   |                                                                                                                                     | MISSED JUMPER by NAFEKH, DANI                                                                                                           |
| 00:45 |                                                                                                                   |                                                                                                                                     | REBOUND (OFF) by NAGEL, RACHEL                                                                                                          |
| 00:41 |                                                                                                                   |                                                                                                                                     | MISSED LAYUP by NAGEL, RACHEL                                                                                                           |
| 00:41 |                                                                                                                   |                                                                                                                                     |                                                                                                                                         |
| 00:33 | 17-11                                                                                                             | H 6                                                                                                                                 |                                                                                                                                         |
| 00:16 |                                                                                                                   |                                                                                                                                     | TURNOVER by NAFEKH,DANI                                                                                                                 |
| 00:01 |                                                                                                                   |                                                                                                                                     |                                                                                                                                         |
| 00:01 |                                                                                                                   |                                                                                                                                     | BLOCK by DOHERTY, ALYSON                                                                                                                |
| 00:01 |                                                                                                                   |                                                                                                                                     |                                                                                                                                         |
|       | 01:37<br>01:37<br>01:36<br>01:34<br>01:34<br>01:03<br>01:03<br>00:45<br>00:45<br>00:41<br>00:33<br>00:16<br>00:01 | 01:37<br>01:37<br>01:36<br>01:34<br>01:34<br>01:03<br>01:03<br>00:45<br>00:45<br>00:41<br>00:41<br>00:33<br>17-11<br>00:16<br>00:01 | 01:37<br>01:37<br>01:36<br>01:34<br>01:34<br>01:03<br>01:03<br>00:45<br>00:45<br>00:41<br>00:41<br>00:33<br>17-11 H 6<br>00:16<br>00:01 |

## Air Force vs UC Davis 11/23/2015; 6 p.m. at Davis, Calif. (The Pavilion) Period 2 Play-By-Play

| VISITORS: Air Force                  | Time  | Score | Margin | HOME: UC Davis                      |
|--------------------------------------|-------|-------|--------|-------------------------------------|
| SUB IN: FALVEY,SARAH                 | 10:00 |       |        |                                     |
| SUB IN: FOTSCH,SARAH                 | 10:00 |       |        |                                     |
| SUB IN: CAVANAUGH,MARY               | 10:00 |       |        |                                     |
| SUB OUT: GRAHAM, SYDNEY              | 10:00 |       |        |                                     |
| SUB OUT: ITUGBU, VENESSANNAH         | 10:00 |       |        |                                     |
| SUB OUT: WALL, CHEYENNE              | 10:00 |       |        |                                     |
|                                      | 10:00 |       |        | SUB IN: NAGEL,RACHEL                |
|                                      | 10:00 |       |        | SUB IN: EATON,KOURTNEY              |
|                                      | 10:00 |       |        | SUB IN: MCGUIRE, TAYLOR             |
|                                      | 10:00 |       |        | SUB OUT: NAFEKH,DANI                |
|                                      | 10:00 |       |        | SUB OUT: MARFONE, CELIA             |
|                                      | 10:00 |       |        | SUB OUT: BERTSCH,MORGAN             |
|                                      | 09:50 |       |        | MISSED LAYUP by GIANOTTI,PELE       |
| REBOUND (DEF) by FOTSCH,SARAH        | 09:50 |       |        | MIGGED EATOR BY GIANOTH, ELE        |
| TEBOOND (BEI ) by TO TOOM, SATIAL    | 09:46 |       |        | FOUL by GIANOTTI,PELE               |
| MISSED HIMDED by DODTED CODTNEY      | 09:40 |       |        | TOOL by GIANOTH, FEEL               |
| MISSED JUMPER by PORTER, CORTNEY     |       |       |        |                                     |
| REBOUND (OFF) by FALVEY,SARAH        | 09:21 |       |        |                                     |
| MISSED LAYUP by FALVEY,SARAH         | 08:57 |       |        |                                     |
| REBOUND (OFF) by FOTSCH,SARAH        | 08:57 |       |        |                                     |
| GOOD! LAYUP by FOTSCH,SARAH [PNT]    | 08:52 | 17-13 | H 4    |                                     |
|                                      | 08:38 |       |        | TURNOVER by GIANOTTI,PELE           |
| STEAL by FOTSCH,SARAH                | 08:38 |       |        |                                     |
|                                      | 08:21 |       |        | FOUL by NAGEL,RACHEL                |
| SUB IN: GRAHAM,SYDNEY                | 08:21 |       |        |                                     |
| SUB OUT: FALVEY,SARAH                | 08:21 |       |        |                                     |
|                                      | 08:21 |       |        | SUB IN: MARFONE,CELIA               |
|                                      | 08:21 |       |        | SUB IN: EATON,KARLEY                |
|                                      | 08:21 |       |        | SUB OUT: GIANOTTI,PELE              |
|                                      | 08:21 |       |        | SUB OUT: NAGEL,RACHEL               |
| MISSED 3PTR by GRAHAM,SYDNEY         | 07:53 |       |        |                                     |
|                                      | 07:53 |       |        | REBOUND (DEF) by DOHERTY, ALYSON    |
|                                      | 07:43 | 19-13 | H 6    | GOOD! LAYUP by MARFONE, CELIA [PNT] |
|                                      | 07:43 |       |        | ASSIST by EATON,KARLEY              |
| FOUL by BENNETT, DEE                 | 07:19 |       |        |                                     |
| TURNOVER by BENNETT, DEE             | 07:19 |       |        |                                     |
| SUB IN: JACKSON, MYAH                | 07:19 |       |        |                                     |
| SUB OUT: BENNETT,DEE                 | 07:19 |       |        |                                     |
| FOUL by GRAHAM, SYDNEY               | 07:01 |       |        |                                     |
|                                      | 07:01 | 20-13 | H 7    | GOOD! FT by DOHERTY,ALYSON          |
|                                      | 07:01 |       |        | MISSED FT by DOHERTY, ALYSON        |
| REBOUND (DEF) by JACKSON,MYAH        | 07:01 |       |        |                                     |
| TIEBOOND (BEI') by Ononcoon, with in | 06:52 |       |        | FOUL by DOHERTY, ALYSON             |
| MISSED 3PTR by PORTER, CORTNEY       | 06:32 |       |        | TOOL BY BOTTLETT, ALTOON            |
| WISSED SFIR BY FORTER, CONTINET      | 06:32 |       |        | REBOUND (DEF) by EATON, KOURTNEY    |
|                                      |       | 00.10 | 11.0   | 1 1 1                               |
|                                      | 06:20 | 22-13 | H 9    | GOOD! LAYUP by MARFONE, CELIA [PNT] |
| MICOSED OPTED IN CANADIAN CONTRACTOR | 06:20 |       |        | ASSIST by EATON,KOURTNEY            |
| MISSED 3PTR by CAVANAUGH,MARY        | 06:04 |       |        |                                     |
| REBOUND (OFF) by JACKSON,MYAH        | 06:04 |       |        |                                     |
| GOOD! LAYUP by GRAHAM,SYDNEY [PNT]   | 05:51 | 22-15 | H 7    |                                     |
|                                      | 05:34 |       |        | MISSED LAYUP by EATON, KOURTNEY     |
|                                      |       |       |        |                                     |

| VISITORS: Air Force                | Time  | Score | Margin | HOME: UC Davis                  |
|------------------------------------|-------|-------|--------|---------------------------------|
| REBOUND (DEF) by JACKSON, MYAH     | 05:34 |       |        |                                 |
|                                    | 05:13 |       |        | FOUL by DOHERTY, ALYSON         |
| SUB IN: ITUGBU, VENESSANNAH        | 05:13 |       |        |                                 |
| SUB OUT: CAVANAUGH,MARY            | 05:13 |       |        |                                 |
|                                    | 05:13 |       |        | SUB IN: NAFEKH,DANI             |
|                                    | 05:13 |       |        | SUB IN: GIANOTTI,PELE           |
|                                    | 05:13 |       |        | SUB IN: JOHNSON,HEIDI           |
|                                    | 05:13 |       |        | SUB OUT: MARFONE,CELIA          |
|                                    | 05:13 |       |        | SUB OUT: MCGUIRE,TAYLOR         |
|                                    | 05:13 |       |        | SUB OUT: DOHERTY,ALYSON         |
| TURNOVER by JACKSON, MYAH          | 05:05 |       |        |                                 |
|                                    | 04:42 |       |        | MISSED JUMPER by GIANOTTI,PELE  |
|                                    | 04:42 |       |        | REBOUND (OFF) by JOHNSON, HEIDI |
|                                    | 04:40 |       |        | MISSED JUMPER by JOHNSON, HEIDI |
| REBOUND (DEF) by JACKSON, MYAH     | 04:40 |       |        |                                 |
| MISSED 3PTR by GRAHAM,SYDNEY       | 04:25 |       |        |                                 |
|                                    | 04:25 |       |        | REBOUND (DEF) by JOHNSON,HEIDI  |
|                                    | 04:12 |       |        | MISSED 3PTR by EATON, KOURTNEY  |
|                                    | 04:12 |       |        | REBOUND (OFF) by JOHNSON,HEIDI  |
|                                    | 04:08 |       |        | MISSED JUMPER by EATON, KARLEY  |
| REBOUND (DEF) by PORTER, CORTNEY   | 04:08 |       |        |                                 |
| TURNOVER by ITUGBU, VENESSANNAH    | 03:45 |       |        |                                 |
|                                    | 03:44 |       |        | TIMEOUT MEDIA                   |
| SUB IN: FALVEY,SARAH               | 03:44 |       |        |                                 |
| SUB IN: BENNETT, DEE               | 03:44 |       |        |                                 |
| SUB OUT: JACKSON,MYAH              | 03:44 |       |        |                                 |
| SUB OUT: PORTER, CORTNEY           | 03:44 |       |        |                                 |
|                                    | 03:44 |       |        | SUB IN: BERTSCH, MORGAN         |
|                                    | 03:44 |       |        | SUB OUT: EATON,KARLEY           |
| FOUL by GRAHAM, SYDNEY             | 03:23 |       |        |                                 |
|                                    | 03:23 |       |        | MISSED FT by JOHNSON,HEIDI      |
|                                    | 03:23 |       |        | REBOUND (DEADB) by TEAM         |
|                                    | 03:23 |       |        | MISSED FT by JOHNSON,HEIDI      |
|                                    | 03:23 |       |        | REBOUND (OFF) by JOHNSON, HEIDI |
|                                    | 03:13 |       |        | FOUL by BERTSCH, MORGAN         |
|                                    | 03:13 |       |        | TURNOVER by BERTSCH, MORGAN     |
| SUB IN: PORTER, CORTNEY            | 03:13 |       |        |                                 |
| SUB OUT: ITUGBU, VENESSANNAH       | 03:13 |       |        |                                 |
|                                    | 03:13 |       |        | SUB IN: MARFONE,CELIA           |
|                                    | 03:13 |       |        | SUB OUT: BERTSCH, MORGAN        |
| MISSED 3PTR by PORTER, CORTNEY     | 02:44 |       |        |                                 |
|                                    | 02:44 |       |        | REBOUND (DEADB) by TEAM         |
| SUB IN: CAVANAUGH,MARY             | 02:41 |       |        |                                 |
| SUB OUT: GRAHAM, SYDNEY            | 02:41 |       |        |                                 |
|                                    | 02:31 |       |        | MISSED LAYUP by EATON, KOURTNEY |
| REBOUND (DEF) by FOTSCH,SARAH      | 02:31 |       |        |                                 |
| TURNOVER by FALVEY,SARAH           | 02:22 |       |        |                                 |
|                                    | 02:22 |       |        | STEAL by GIANOTTI,PELE          |
|                                    | 02:08 |       |        | MISSED JUMPER by JOHNSON,HEIDI  |
| REBOUND (DEF) by PORTER, CORTNEY   | 02:08 |       |        |                                 |
|                                    | 01:58 |       |        | SUB IN: NAGEL,RACHEL            |
|                                    | 01:58 |       |        | SUB OUT: JOHNSON,HEIDI          |
| GOOD! JUMPER by FOTSCH,SARAH [PNT] | 01:41 | 22-17 | H 5    | ·                               |
| ASSIST by PORTER, CORTNEY          | 01:41 |       |        |                                 |
|                                    |       |       |        |                                 |

| VISITORS: Air Force              | Time  | Score | Margin | HOME: UC Davis                          |
|----------------------------------|-------|-------|--------|-----------------------------------------|
|                                  | 01:26 |       |        | MISSED 3PTR by GIANOTTI,PELE            |
|                                  | 01:26 |       |        | REBOUND (OFF) by NAGEL, RACHEL          |
|                                  | 01:22 | 24-17 | H 7    | GOOD! LAYUP by NAGEL, RACHEL [PNT]      |
| MISSED 3PTR by CAVANAUGH,MARY    | 01:12 |       |        |                                         |
|                                  | 01:12 |       |        | REBOUND (DEF) by MARFONE, CELIA         |
| FOUL by FALVEY,SARAH             | 01:02 |       |        |                                         |
|                                  | 01:02 | 25-17 | H 8    | GOOD! FT by NAGEL, RACHEL               |
|                                  | 01:02 | 26-17 | H 9    | GOOD! FT by NAGEL, RACHEL               |
| MISSED JUMPER by FALVEY,SARAH    | 00:37 |       |        |                                         |
|                                  | 00:37 |       |        | BLOCK by MARFONE, CELIA                 |
|                                  | 00:36 |       |        | REBOUND (DEF) by EATON, KOURTNEY        |
|                                  | 00:32 | 28-17 | H 11   | GOOD! LAYUP by EATON, KOURTNEY [FB/PNT] |
| FOUL by PORTER, CORTNEY          | 00:32 |       |        |                                         |
|                                  | 00:32 |       |        | MISSED FT by EATON, KOURTNEY            |
| REBOUND (DEF) by FOTSCH,SARAH    | 00:32 |       |        |                                         |
|                                  | 00:31 |       |        | FOUL by GIANOTTI,PELE                   |
| GOOD! FT by FOTSCH,SARAH         | 00:31 | 28-18 | H 10   |                                         |
| MISSED FT by FOTSCH,SARAH        | 00:31 |       |        |                                         |
|                                  | 00:31 |       |        | REBOUND (DEF) by GIANOTTI,PELE          |
|                                  | 00:25 |       |        | TIMEOUT 30SEC                           |
|                                  | 00:12 |       |        | MISSED JUMPER by NAGEL, RACHEL          |
| REBOUND (DEF) by FOTSCH,SARAH    | 00:12 |       |        |                                         |
| MISSED JUMPER by PORTER, CORTNEY | 00:04 |       |        |                                         |
| REBOUND (OFF) by TEAM            | 00:04 |       |        |                                         |
| MISSED 3PTR by PORTER, CORTNEY   | 00:00 |       |        |                                         |
|                                  | 00:00 |       |        | BLOCK by MARFONE, CELIA                 |
|                                  | 00:00 |       |        | REBOUND (DEF) by GIANOTTI,PELE          |