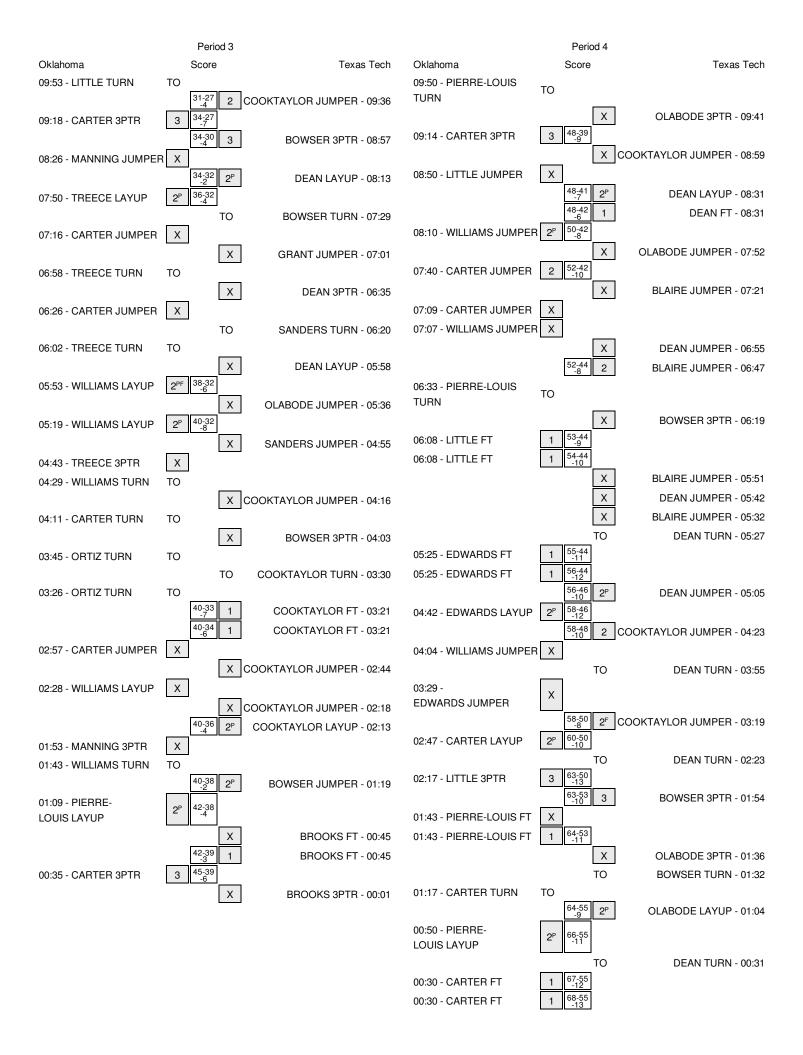

# Oklahoma vs Texas Tech 3/1/2016; 6:30 p.m. at Lubbock, TX (United Supermarkets Arena) Period 1 Play-By-Play

| VISITORS: Oklahoma                     | Time  | Score | Margin | HOME: Texas Tech                       |
|----------------------------------------|-------|-------|--------|----------------------------------------|
|                                        | 09:42 |       |        | TURNOVER by DEAN, JAPREECE             |
| MISSED JUMPER by CARTER, GIOYA         | 09:18 |       |        |                                        |
|                                        | 09:18 |       |        | REBOUND (DEF) by GRANT,LEASHJA         |
|                                        | 08:53 |       |        | MISSED JUMPER by COOKTAYLOR, IVONNE    |
| REBOUND (DEF) by LITTLE, PEYTON        | 08:53 |       |        |                                        |
| GOOD! JUMPER by WILLIAMS, KAYLON [PNT] | 08:37 | 0-2   | V 2    |                                        |
| ASSIST by ORTIZ,GABBI                  | 08:37 |       |        |                                        |
|                                        | 08:16 |       |        | MISSED LAYUP by SANDERS, ZURI          |
| BLOCK by WILLIAMS, KAYLON              | 08:16 |       |        | •                                      |
| REBOUND (DEF) by WILLIAMS,KAYLON       | 08:15 |       |        |                                        |
| ,                                      | 08:15 |       |        | FOUL by GRANT, LEASHJA                 |
| GOOD! 3PTR by MANNING,MADDIE           | 07:55 | 0-5   | V 5    |                                        |
| ASSIST by WILLIAMS,KAYLON              | 07:55 |       |        |                                        |
| redict by Williams, att 2011           | 07:36 | 2-5   | V 3    | GOOD! JUMPER by COOKTAYLOR, IVONNE     |
| MISSED LAYUP by LITTLE,PEYTON          | 07:29 | 20    | • 0    | acobitown Errby cookiniteori, Norwe    |
| WHOOLD EXTOR BY ETTLE, I ETTON         | 07:29 |       |        | REBOUND (DEF) by BOWSER,RYANN          |
|                                        | 07:23 |       |        | MISSED JUMPER by COOKTAYLOR,IVONNE     |
| REBOUND (DEF) by ORTIZ,GABBI           | 07:23 |       |        | WIGGED JOWN ETT BY GOOKTATEON, IVONINE |
| GOOD! 3PTR by MANNING,MADDIE           | 07:23 | 2-8   | V 6    |                                        |
| GOOD! 3F I'N DY IMANINING, MADDIE      |       | 4-8   | V 4    | COOR HIMPER by DEAN IARRECE            |
| MICCED HIMDED by ODTIZ CARRI           | 06:42 | 4-8   | V 4    | GOOD! JUMPER by DEAN, JAPREECE         |
| MISSED JUMPER by ORTIZ,GABBI           | 06:22 |       |        |                                        |
| REBOUND (OFF) by LITTLE, PEYTON        | 06:22 | 4.4.4 | \      |                                        |
| GOOD! 3PTR by LITTLE,PEYTON            | 06:18 | 4-11  | V 7    | MICOED HIMPER L. COCKTAVI OR IVONNE    |
|                                        | 06:05 |       |        | MISSED JUMPER by COOKTAYLOR,IVONNE     |
| REBOUND (DEF) by WILLIAMS,KAYLON       | 06:05 |       |        |                                        |
|                                        | 05:49 |       |        | FOUL by GRANT,LEASHJA                  |
| MISSED FT by WILLIAMS, KAYLON          | 05:49 |       |        |                                        |
| REBOUND (DEADB) by TEAM                | 05:49 |       |        |                                        |
| GOOD! FT by WILLIAMS,KAYLON            | 05:49 | 4-12  | V 8    |                                        |
| SUB IN: PIERRE-LOUIS, VIONISE          | 05:49 |       |        |                                        |
| SUB IN: EDWARDS,T'ONA                  | 05:49 |       |        |                                        |
| SUB OUT: ORTIZ,GABBI                   | 05:49 |       |        |                                        |
| SUB OUT: WILLIAMS,KAYLON               | 05:49 |       |        |                                        |
|                                        | 05:49 |       |        | SUB IN: OLABODE,DAYO                   |
|                                        | 05:49 |       |        | SUB OUT: GRANT,LEASHJA                 |
|                                        | 05:36 |       |        | MISSED JUMPER by COOKTAYLOR, IVONNE    |
|                                        | 05:36 |       |        | REBOUND (OFF) by SANDERS, ZURI         |
|                                        | 05:34 |       |        | MISSED JUMPER by SANDERS, ZURI         |
| BLOCK by PIERRE-LOUIS, VIONISE         | 05:34 |       |        |                                        |
|                                        | 05:33 |       |        | REBOUND (OFF) by SANDERS, ZURI         |
| FOUL by PIERRE-LOUIS, VIONISE          | 05:33 |       |        |                                        |
|                                        | 05:33 | 5-12  | V 7    | GOOD! FT by SANDERS,ZURI               |
|                                        | 05:33 | 6-12  | V 6    | GOOD! FT by SANDERS, ZURI              |
|                                        | 05:33 |       |        | SUB IN: BROOKS,RAYVEN                  |
|                                        | 05:33 |       |        | SUB OUT: COOKTAYLOR, IVONNE            |
| MISSED 3PTR by LITTLE,PEYTON           | 05:24 |       |        |                                        |
|                                        | 05:24 |       |        | REBOUND (DEF) by DEAN, JAPREECE        |
|                                        | 05:03 |       |        | MISSED 3PTR by OLABODE, DAYO           |
| REBOUND (DEF) by EDWARDS,T'ONA         | 05:03 |       |        | •                                      |
|                                        | 04:46 |       |        | FOUL by OLABODE, DAYO                  |
| TIMEOUT MEDIA                          | 04:46 |       |        | . 3323, 32.15322,57773                 |
| GOOD! 3PTR by MANNING,MADDIE           | 04:43 | 6-15  | V 9    |                                        |
|                                        | 04:29 | 3 10  | . •    | TURNOVER by DEAN,JAPREECE              |
|                                        | 04.23 |       |        | TOTAL VEIL BY DEAN, JAF REEGE          |

| VISITORS: Oklahoma                         | Time  | Score | Margin | HOME: Texas Tech                      |
|--------------------------------------------|-------|-------|--------|---------------------------------------|
| MISSED JUMPER by EDWARDS,T'ONA             | 04:16 |       |        |                                       |
| REBOUND (OFF) by EDWARDS,T'ONA             | 04:16 |       |        |                                       |
| TURNOVER by LITTLE, PEYTON                 | 04:05 |       |        |                                       |
| , i                                        | 04:03 |       |        | FOUL by OLABODE, DAYO                 |
| MISSED JUMPER by CARTER, GIOYA             | 03:43 |       |        |                                       |
| REBOUND (OFF) by PIERRE-LOUIS, VIONISE     | 03:43 |       |        |                                       |
| GOOD! LAYUP by EDWARDS,T'ONA [PNT]         | 03:35 | 6-17  | V 11   |                                       |
| ASSIST by MANNING,MADDIE                   | 03:35 |       |        |                                       |
|                                            | 03:31 |       |        | TIMEOUT 30SEC                         |
| SUB IN: WYATT, DERICA                      | 03:31 |       |        |                                       |
| SUB IN: TREECE,MCKENNA                     | 03:31 |       |        |                                       |
| SUB OUT: LITTLE,PEYTON                     | 03:31 |       |        |                                       |
| SUB OUT: CARTER,GIOYA                      | 03:31 |       |        |                                       |
|                                            | 03:31 |       |        | SUB IN: BLAIRE,BRIELLE                |
|                                            | 03:31 |       |        | SUB OUT: OLABODE, DAYO                |
| FOUL by EDWARDS,T'ONA                      | 03:24 |       |        |                                       |
|                                            | 03:18 | 8-17  | V 9    | GOOD! LAYUP by DEAN, JAPREECE [PNT]   |
| GOOD! LAYUP by PIERRE-LOUIS, VIONISE [PNT] | 03:04 | 8-19  | V 11   |                                       |
|                                            | 02:43 | 10-19 | V 9    | GOOD! JUMPER by BLAIRE, BRIELLE [PNT] |
| MISSED JUMPER by PIERRE-LOUIS, VIONISE     | 02:38 |       |        |                                       |
|                                            | 02:38 |       |        | REBOUND (DEF) by BLAIRE, BRIELLE      |
|                                            | 02:30 |       |        | TURNOVER by DEAN, JAPREECE            |
|                                            | 02:30 |       |        | FOUL by DEAN, JAPREECE                |
| SUB IN: WILLIAMS,KAYLON                    | 02:30 |       |        |                                       |
| SUB OUT: PIERRE-LOUIS, VIONISE             | 02:30 |       |        |                                       |
| GOOD! JUMPER by MANNING, MADDIE [PNT]      | 02:21 | 10-21 | V 11   |                                       |
| ASSIST by EDWARDS,T'ONA                    | 02:21 |       |        |                                       |
|                                            | 02:21 |       |        | FOUL by BLAIRE,BRIELLE                |
| MISSED FT by MANNING, MADDIE               | 02:21 |       |        |                                       |
|                                            | 02:21 |       |        | REBOUND (DEF) by ROE,JAMIE            |
|                                            | 02:20 |       |        | SUB IN: COOKTAYLOR,IVONNE             |
|                                            | 02:20 |       |        | SUB IN: ROE,JAMIE                     |
|                                            | 02:20 |       |        | SUB IN: MCKENZIE,IONNA                |
|                                            | 02:20 |       |        | SUB OUT: BLAIRE,BRIELLE               |
|                                            | 02:20 |       |        | SUB OUT: DEAN, JAPREECE               |
|                                            | 02:20 |       |        | SUB OUT: SANDERS,ZURI                 |
|                                            | 02:03 |       |        | TURNOVER by BOWSER,RYANN              |
| STEAL by WILLIAMS, KAYLON                  | 02:03 |       |        |                                       |
| TURNOVER by EDWARDS,T'ONA                  | 01:42 |       |        |                                       |
|                                            | 01:42 |       |        | STEAL by MCKENZIE,IONNA               |
| SUB IN: PIERRE-LOUIS, VIONISE              | 01:42 |       |        |                                       |
| SUB OUT: WILLIAMS,KAYLON                   | 01:42 |       |        |                                       |
|                                            | 01:32 |       |        | TURNOVER by ROE,JAMIE                 |
| TURNOVER L. ERWARDS TOWA                   | 01:32 |       |        | FOUL by ROE,JAMIE                     |
| TURNOVER by EDWARDS,T'ONA                  | 01:26 | 10.01 | \/ C   | OCCUPATION DOMOGRAPHANIA              |
| MISSES SEED L. MISSES DEDICA               | 01:11 | 12-21 | V 9    | GOOD! JUMPER by BOWSER,RYANN          |
| MISSED 3PTR by WYATT, DERICA               | 00:59 |       |        |                                       |
| REBOUND (OFF) by EDWARDS,T'ONA             | 00:59 |       |        |                                       |
| MISSED 3PTR by TREECE,MCKENNA              | 00:45 |       |        | DEDOLIND (DEE) L. DOMOED DVANN        |
|                                            | 00:45 | 15.01 | V.C    | REBOUND (DEF) by BOWSER,RYANN         |
|                                            | 00:35 | 15-21 | V 6    | GOOD! 3PTR by BOWSER,RYANN            |
|                                            | 00:35 |       |        | ASSIST by COOKTAYLOR,IVONNE           |
| COORIET by DIEDRE LOUIS MONICE             | 00:05 | 45.00 | \/ 7   | FOUL by BOWSER,RYANN                  |
| GOOD! FT by PIERRE-LOUIS, VIONISE          | 00:05 | 15-22 | V 7    |                                       |
| GOOD! FT by PIERRE-LOUIS, VIONISE          | 00:05 | 15-23 | V 8    |                                       |
| SUB IN: ORTIZ,GABBI                        | 00:05 |       |        |                                       |
| SUB IN: CARTER,GIOYA                       | 00:05 |       |        |                                       |
| SUB OUT: MANNING, MADDIE                   | 00:05 |       |        |                                       |

| VISITORS: Oklahoma     | Time  | Score | Margin | HOME: Texas Tech              |
|------------------------|-------|-------|--------|-------------------------------|
| SUB OUT: EDWARDS,T'ONA | 00:05 |       |        |                               |
|                        | 00:05 |       |        | SUB IN: DEAN, JAPREECE        |
|                        | 00:05 |       |        | SUB OUT: BROOKS,RAYVEN        |
|                        | 00:00 |       |        | MISSED 3PTR by DEAN, JAPREECE |
|                        | 00:00 |       |        | REBOUND (DEADB) by TEAM       |

Oklahoma 23, Texas Tech 15

| Period 1-only | In<br>Paint | Off<br>T/O | 2nd<br>Chance | Fast<br>Break | Bench |                        |
|---------------|-------------|------------|---------------|---------------|-------|------------------------|
| OU            | 8           | 2          | 5             | 0             | 6     | Score tied - 0 times   |
| TTU           | 4           | 2          | 2             | 0             | 2     | Lead changed - 0 times |