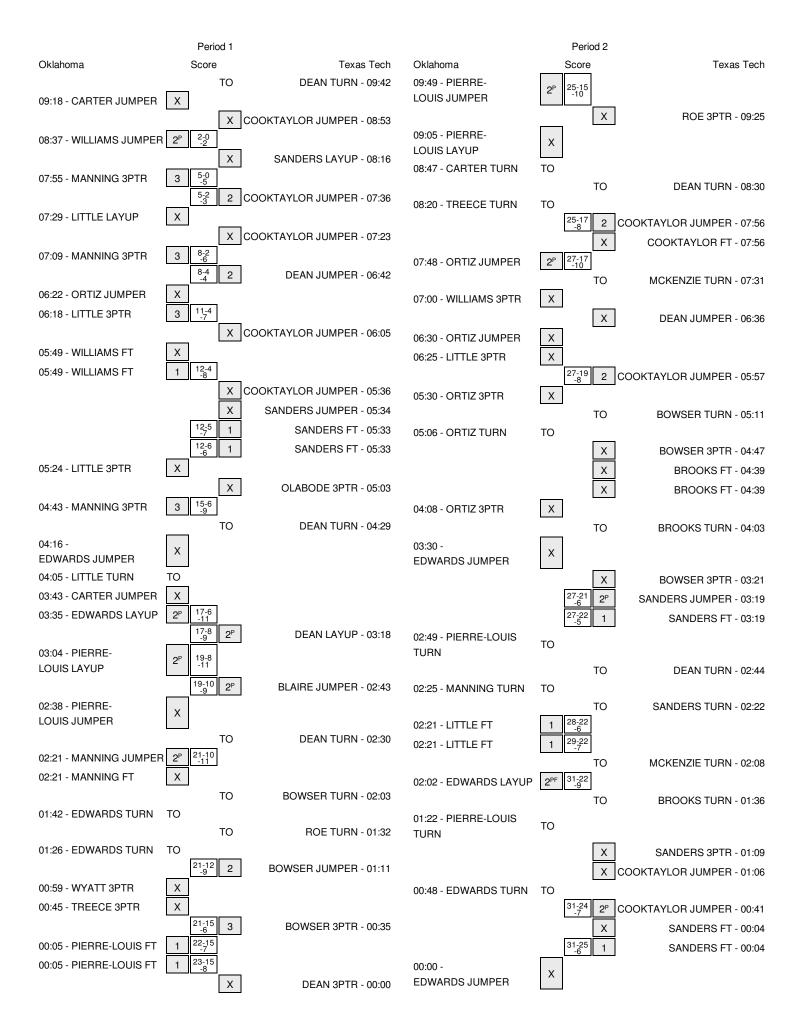

# Oklahoma vs Texas Tech 3/1/2016; 6:30 p.m. at Lubbock, TX (United Supermarkets Arena) Period 1 Play-By-Play

| VISITORS: Oklahoma                     | Time  | Score | Margin | HOME: Texas Tech                       |
|----------------------------------------|-------|-------|--------|----------------------------------------|
|                                        | 09:42 |       |        | TURNOVER by DEAN, JAPREECE             |
| MISSED JUMPER by CARTER, GIOYA         | 09:18 |       |        |                                        |
|                                        | 09:18 |       |        | REBOUND (DEF) by GRANT,LEASHJA         |
|                                        | 08:53 |       |        | MISSED JUMPER by COOKTAYLOR, IVONNE    |
| REBOUND (DEF) by LITTLE, PEYTON        | 08:53 |       |        |                                        |
| GOOD! JUMPER by WILLIAMS, KAYLON [PNT] | 08:37 | 0-2   | V 2    |                                        |
| ASSIST by ORTIZ,GABBI                  | 08:37 |       |        |                                        |
|                                        | 08:16 |       |        | MISSED LAYUP by SANDERS, ZURI          |
| BLOCK by WILLIAMS, KAYLON              | 08:16 |       |        | •                                      |
| REBOUND (DEF) by WILLIAMS,KAYLON       | 08:15 |       |        |                                        |
| ,                                      | 08:15 |       |        | FOUL by GRANT, LEASHJA                 |
| GOOD! 3PTR by MANNING,MADDIE           | 07:55 | 0-5   | V 5    |                                        |
| ASSIST by WILLIAMS,KAYLON              | 07:55 |       |        |                                        |
| redict by Williams, att 2011           | 07:36 | 2-5   | V 3    | GOOD! JUMPER by COOKTAYLOR, IVONNE     |
| MISSED LAYUP by LITTLE,PEYTON          | 07:29 | 20    | • 0    | acobitown Errby cookiniteori, Norwe    |
| WHOOLD EXTOR BY ETTLE, I ETTON         | 07:29 |       |        | REBOUND (DEF) by BOWSER,RYANN          |
|                                        | 07:23 |       |        | MISSED JUMPER by COOKTAYLOR,IVONNE     |
| REBOUND (DEF) by ORTIZ,GABBI           | 07:23 |       |        | WIGGED JOWN ETT BY GOOKTATEON, IVONINE |
| GOOD! 3PTR by MANNING,MADDIE           | 07:23 | 2-8   | V 6    |                                        |
| GOOD! 3F I'N DY IMANINING, MADDIE      |       | 4-8   | V 4    | COOR HIMPER by DEAN IARRECE            |
| MICCED HIMDED by ODTIZ CARRI           | 06:42 | 4-8   | V 4    | GOOD! JUMPER by DEAN, JAPREECE         |
| MISSED JUMPER by ORTIZ,GABBI           | 06:22 |       |        |                                        |
| REBOUND (OFF) by LITTLE, PEYTON        | 06:22 | 4.4.4 | \      |                                        |
| GOOD! 3PTR by LITTLE,PEYTON            | 06:18 | 4-11  | V 7    | MICOED HIMPER L. COCKTAVI OR IVONNE    |
|                                        | 06:05 |       |        | MISSED JUMPER by COOKTAYLOR,IVONNE     |
| REBOUND (DEF) by WILLIAMS,KAYLON       | 06:05 |       |        |                                        |
|                                        | 05:49 |       |        | FOUL by GRANT,LEASHJA                  |
| MISSED FT by WILLIAMS, KAYLON          | 05:49 |       |        |                                        |
| REBOUND (DEADB) by TEAM                | 05:49 |       |        |                                        |
| GOOD! FT by WILLIAMS,KAYLON            | 05:49 | 4-12  | V 8    |                                        |
| SUB IN: PIERRE-LOUIS, VIONISE          | 05:49 |       |        |                                        |
| SUB IN: EDWARDS,T'ONA                  | 05:49 |       |        |                                        |
| SUB OUT: ORTIZ,GABBI                   | 05:49 |       |        |                                        |
| SUB OUT: WILLIAMS,KAYLON               | 05:49 |       |        |                                        |
|                                        | 05:49 |       |        | SUB IN: OLABODE,DAYO                   |
|                                        | 05:49 |       |        | SUB OUT: GRANT,LEASHJA                 |
|                                        | 05:36 |       |        | MISSED JUMPER by COOKTAYLOR, IVONNE    |
|                                        | 05:36 |       |        | REBOUND (OFF) by SANDERS, ZURI         |
|                                        | 05:34 |       |        | MISSED JUMPER by SANDERS, ZURI         |
| BLOCK by PIERRE-LOUIS, VIONISE         | 05:34 |       |        |                                        |
|                                        | 05:33 |       |        | REBOUND (OFF) by SANDERS, ZURI         |
| FOUL by PIERRE-LOUIS, VIONISE          | 05:33 |       |        |                                        |
|                                        | 05:33 | 5-12  | V 7    | GOOD! FT by SANDERS,ZURI               |
|                                        | 05:33 | 6-12  | V 6    | GOOD! FT by SANDERS, ZURI              |
|                                        | 05:33 |       |        | SUB IN: BROOKS,RAYVEN                  |
|                                        | 05:33 |       |        | SUB OUT: COOKTAYLOR, IVONNE            |
| MISSED 3PTR by LITTLE,PEYTON           | 05:24 |       |        |                                        |
|                                        | 05:24 |       |        | REBOUND (DEF) by DEAN, JAPREECE        |
|                                        | 05:03 |       |        | MISSED 3PTR by OLABODE, DAYO           |
| REBOUND (DEF) by EDWARDS,T'ONA         | 05:03 |       |        | •                                      |
|                                        | 04:46 |       |        | FOUL by OLABODE, DAYO                  |
| TIMEOUT MEDIA                          | 04:46 |       |        | . 3323, 32.15322,57773                 |
| GOOD! 3PTR by MANNING,MADDIE           | 04:43 | 6-15  | V 9    |                                        |
|                                        | 04:29 | 3 10  | . •    | TURNOVER by DEAN,JAPREECE              |
|                                        | 04.23 |       |        | TOTAL VEIL BY DEAN, JAF REEGE          |

| VISITORS: Oklahoma                         | Time  | Score | Margin | HOME: Texas Tech                      |
|--------------------------------------------|-------|-------|--------|---------------------------------------|
| MISSED JUMPER by EDWARDS,T'ONA             | 04:16 |       |        |                                       |
| REBOUND (OFF) by EDWARDS,T'ONA             | 04:16 |       |        |                                       |
| TURNOVER by LITTLE, PEYTON                 | 04:05 |       |        |                                       |
| , i                                        | 04:03 |       |        | FOUL by OLABODE, DAYO                 |
| MISSED JUMPER by CARTER, GIOYA             | 03:43 |       |        |                                       |
| REBOUND (OFF) by PIERRE-LOUIS, VIONISE     | 03:43 |       |        |                                       |
| GOOD! LAYUP by EDWARDS,T'ONA [PNT]         | 03:35 | 6-17  | V 11   |                                       |
| ASSIST by MANNING,MADDIE                   | 03:35 |       |        |                                       |
|                                            | 03:31 |       |        | TIMEOUT 30SEC                         |
| SUB IN: WYATT, DERICA                      | 03:31 |       |        |                                       |
| SUB IN: TREECE,MCKENNA                     | 03:31 |       |        |                                       |
| SUB OUT: LITTLE,PEYTON                     | 03:31 |       |        |                                       |
| SUB OUT: CARTER,GIOYA                      | 03:31 |       |        |                                       |
|                                            | 03:31 |       |        | SUB IN: BLAIRE,BRIELLE                |
|                                            | 03:31 |       |        | SUB OUT: OLABODE, DAYO                |
| FOUL by EDWARDS,T'ONA                      | 03:24 |       |        |                                       |
|                                            | 03:18 | 8-17  | V 9    | GOOD! LAYUP by DEAN, JAPREECE [PNT]   |
| GOOD! LAYUP by PIERRE-LOUIS, VIONISE [PNT] | 03:04 | 8-19  | V 11   |                                       |
|                                            | 02:43 | 10-19 | V 9    | GOOD! JUMPER by BLAIRE, BRIELLE [PNT] |
| MISSED JUMPER by PIERRE-LOUIS, VIONISE     | 02:38 |       |        |                                       |
|                                            | 02:38 |       |        | REBOUND (DEF) by BLAIRE, BRIELLE      |
|                                            | 02:30 |       |        | TURNOVER by DEAN, JAPREECE            |
|                                            | 02:30 |       |        | FOUL by DEAN, JAPREECE                |
| SUB IN: WILLIAMS,KAYLON                    | 02:30 |       |        |                                       |
| SUB OUT: PIERRE-LOUIS, VIONISE             | 02:30 |       |        |                                       |
| GOOD! JUMPER by MANNING, MADDIE [PNT]      | 02:21 | 10-21 | V 11   |                                       |
| ASSIST by EDWARDS,T'ONA                    | 02:21 |       |        |                                       |
|                                            | 02:21 |       |        | FOUL by BLAIRE,BRIELLE                |
| MISSED FT by MANNING, MADDIE               | 02:21 |       |        |                                       |
|                                            | 02:21 |       |        | REBOUND (DEF) by ROE,JAMIE            |
|                                            | 02:20 |       |        | SUB IN: COOKTAYLOR,IVONNE             |
|                                            | 02:20 |       |        | SUB IN: ROE,JAMIE                     |
|                                            | 02:20 |       |        | SUB IN: MCKENZIE,IONNA                |
|                                            | 02:20 |       |        | SUB OUT: BLAIRE,BRIELLE               |
|                                            | 02:20 |       |        | SUB OUT: DEAN, JAPREECE               |
|                                            | 02:20 |       |        | SUB OUT: SANDERS,ZURI                 |
|                                            | 02:03 |       |        | TURNOVER by BOWSER,RYANN              |
| STEAL by WILLIAMS, KAYLON                  | 02:03 |       |        |                                       |
| TURNOVER by EDWARDS,T'ONA                  | 01:42 |       |        |                                       |
|                                            | 01:42 |       |        | STEAL by MCKENZIE,IONNA               |
| SUB IN: PIERRE-LOUIS, VIONISE              | 01:42 |       |        |                                       |
| SUB OUT: WILLIAMS,KAYLON                   | 01:42 |       |        |                                       |
|                                            | 01:32 |       |        | TURNOVER by ROE,JAMIE                 |
| TURNOVER L. ERWARDS TOWA                   | 01:32 |       |        | FOUL by ROE,JAMIE                     |
| TURNOVER by EDWARDS,T'ONA                  | 01:26 | 10.01 | \/ C   | OCCUPATION DOMOGRAPHANIA              |
| MISSES SEED L. MISSES DEDICA               | 01:11 | 12-21 | V 9    | GOOD! JUMPER by BOWSER,RYANN          |
| MISSED 3PTR by WYATT, DERICA               | 00:59 |       |        |                                       |
| REBOUND (OFF) by EDWARDS,T'ONA             | 00:59 |       |        |                                       |
| MISSED 3PTR by TREECE,MCKENNA              | 00:45 |       |        | DEDOLIND (DEE) L. DOMOED DVANN        |
|                                            | 00:45 | 15.01 | V.C    | REBOUND (DEF) by BOWSER,RYANN         |
|                                            | 00:35 | 15-21 | V 6    | GOOD! 3PTR by BOWSER,RYANN            |
|                                            | 00:35 |       |        | ASSIST by COOKTAYLOR,IVONNE           |
| COORIET by DIEDRE LOUIS MONICE             | 00:05 | 45.00 | \/ 7   | FOUL by BOWSER,RYANN                  |
| GOOD! FT by PIERRE-LOUIS, VIONISE          | 00:05 | 15-22 | V 7    |                                       |
| GOOD! FT by PIERRE-LOUIS, VIONISE          | 00:05 | 15-23 | V 8    |                                       |
| SUB IN: ORTIZ,GABBI                        | 00:05 |       |        |                                       |
| SUB IN: CARTER,GIOYA                       | 00:05 |       |        |                                       |
| SUB OUT: MANNING, MADDIE                   | 00:05 |       |        |                                       |

| VISITORS: Oklahoma     | Time  | Score | Margin | HOME: Texas Tech              |
|------------------------|-------|-------|--------|-------------------------------|
| SUB OUT: EDWARDS,T'ONA | 00:05 |       |        |                               |
|                        | 00:05 |       |        | SUB IN: DEAN, JAPREECE        |
|                        | 00:05 |       |        | SUB OUT: BROOKS,RAYVEN        |
|                        | 00:00 |       |        | MISSED 3PTR by DEAN, JAPREECE |
|                        | 00:00 |       |        | REBOUND (DEADB) by TEAM       |

Oklahoma 23, Texas Tech 15

| Period 1-only | In<br>Paint | Off<br>T/O | 2nd<br>Chance | Fast<br>Break | Bench |                        |
|---------------|-------------|------------|---------------|---------------|-------|------------------------|
| OU            | 8           | 2          | 5             | 0             | 6     | Score tied - 0 times   |
| TTU           | 4           | 2          | 2             | 0             | 2     | Lead changed - 0 times |