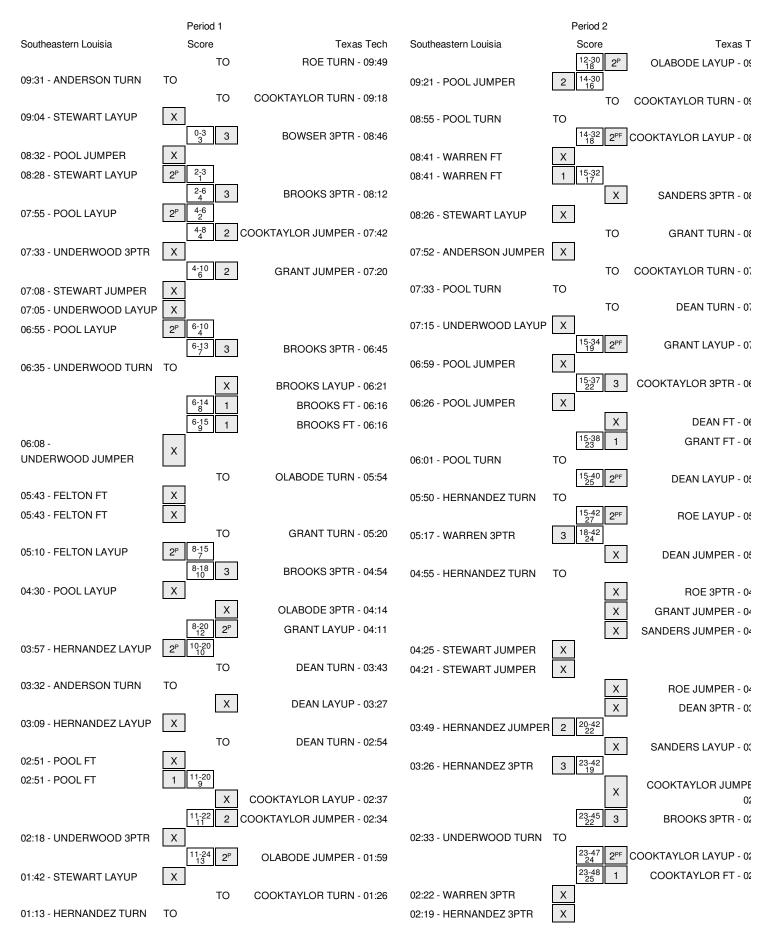

<br>Chance<br>Chance | Fast<br>Fast<br>Break<br>Break | Bench<br>Bench |                        |
|--------------------------------|----------------------------|--------------------------|--------------------------------|--------------------------------|----------------|------------------------|
| SLU                            | 4                          | 3                        | 4                              | 2                              | 2              | Score tied - 0 times   |
| TTU                            | 14                         | 9                        | 9                              | 2                              | 17             | Lead changed - 0 times |

#### Southeastern Louisia vs Texas Tech 11/21/2015; 6:30 p.m. at Lubbock, Texas Scoring/Runs Reference



|                                          | 11-26 2PF COOKTAYLOR LAYUP - 01:09                            |                         | TO BOWSER TURN - 02                                           |
|------------------------------------------|---------------------------------------------------------------|-------------------------|---------------------------------------------------------------|
| 00:57 - STEWART FT<br>00:57 - STEWART FT | X 1 12-26 14                                                  | 02:11 - WARREN LAYUP    | 2F   25-48   25-50   2P   ROE LAYUP - 0                       |
|                                          | 12-28 2 COOKTAYLOR JUMPER - 00:48                             | 01:47 - POOL JUMPER     | 2 27-50 23                                                    |
|