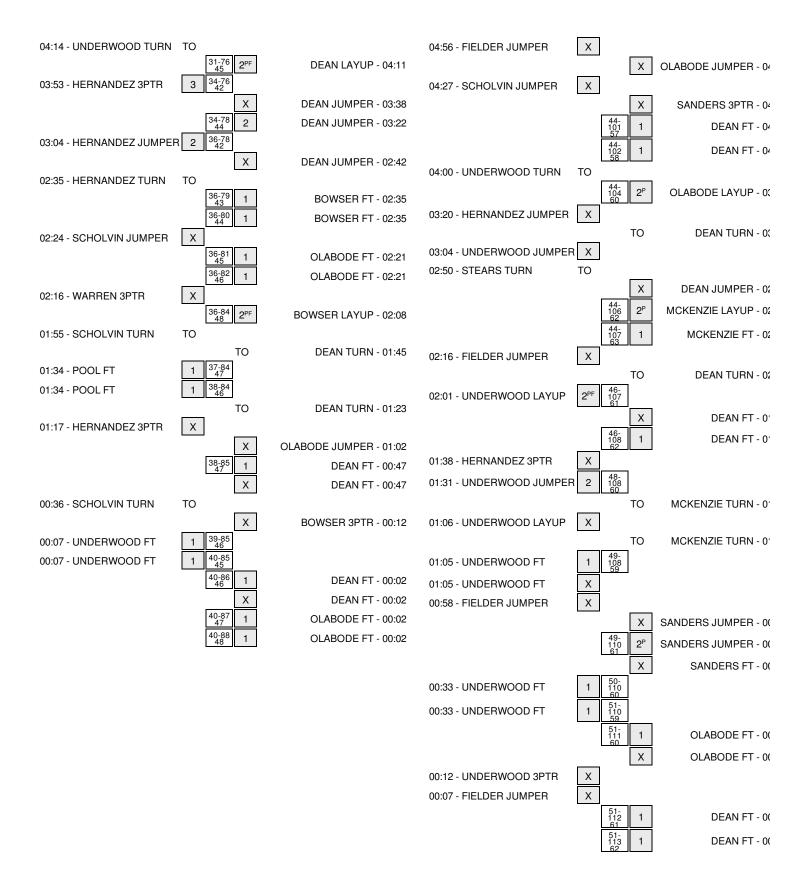

|
| 04:51 - POOL JUMPER                      | X 21.72 22 22 23 24 24 25 25 25 25 25 25 25 25 25 25 25 25 25 |                         | X SANDERS JUMPER - 05                                         |
| 04:00                                    | 31-72 2° DEAN LAYUP - 04:41                                   | 05:06 - SCHOLVIN LAYUP  | X                                                             |
| 04:33 - UNDERWOOD TURN                   |                                                               | 05:02 - FIELDER JUMPER  | X                                                             |
|                                          | 31-74 2PF BOWSER LAYUP - 04:28                                |                         | _                                                             |



## Southeastern Louisia vs Texas Tech OFFICIAL SHOT CHART

#### **PERIOD 1**



| SLU PERIOD 1   |    | TTU PERIOD 1   |    |
|----------------|----|----------------|----|
| FG Made        | 12 | FG Made        | 21 |
| FG Attempted   | 34 | FG Attempted   | 36 |
| 3PFG Made      | 2  | 3PFG Made      | 6  |
| 3PFG Attempted | 7  | 3PFG Attempted | 10 |

#### **PERIOD 2**



#### **SLU PERIOD 2**

FG Made

FG Attempted

3PFG Made

3PFG Attempted

#### **TTU PERIOD 2**

FG Made

FG Attempted

3PFG Made

3PFG Attempted

## Southeastern Louisia vs Texas Tech OFFICIAL SHOT CHART

11/21/2015 at Lubbock, Texas

#### **PERIOD 3**

Layups



| SLU PERIOD 3   |    | TTU PERIOD 3   |    |
|----------------|----|----------------|----|
| FG Made        | 5  | FG Made        | 19 |
| FG Attempted   |