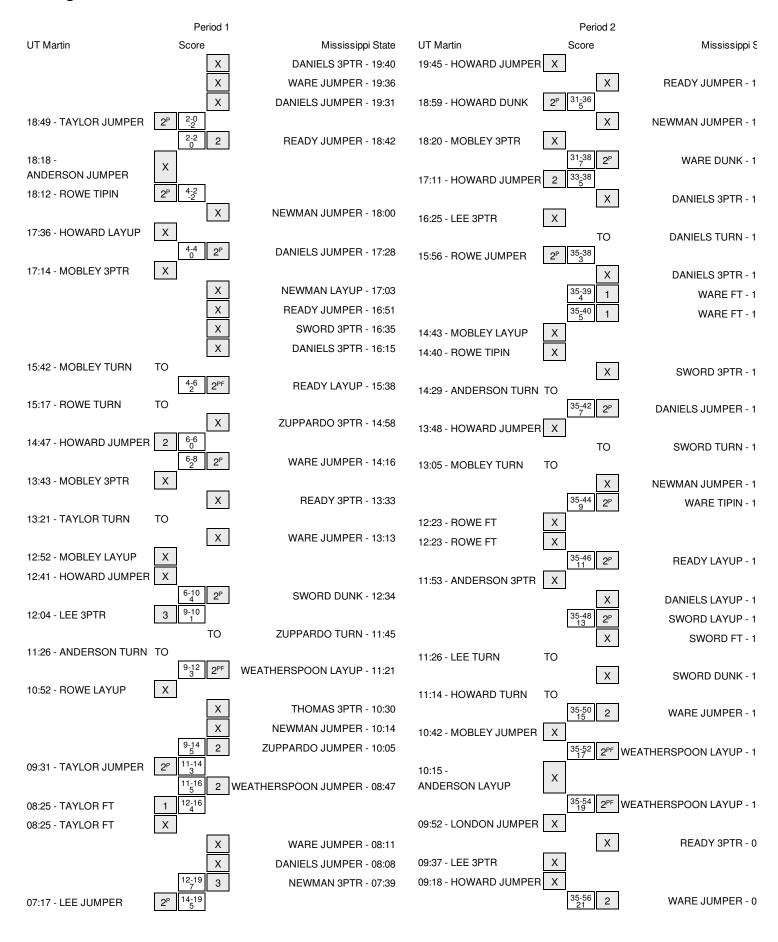

### UT Martin vs Mississippi State 11/28/2015; Noon at Starkville, Miss. (Humphrey Coliseum) Period 1 Play-By-Play

| VISITORS: UT Martin                     | Time  | Score | Margin | HOME: Mississippi State                 |
|-----------------------------------------|-------|-------|--------|-----------------------------------------|
|                                         | 19:40 |       |        | MISSED 3PTR by DANIELS,TRAVIS           |
|                                         | 19:40 |       |        | REBOUND (OFF) by WARE, GAVIN            |
|                                         | 19:36 |       |        | MISSED JUMPER by WARE, GAVIN            |
| BLOCK by HOWARD, TWYMOND                | 19:36 |       |        |                                         |
|                                         | 19:33 |       |        | REBOUND (OFF) by DANIELS,TRAVIS         |
|                                         | 19:31 |       |        | MISSED JUMPER by DANIELS,TRAVIS         |
| REBOUND (DEF) by ANDERSON,ALEX          | 19:31 |       |        |                                         |
|                                         | 19:16 |       |        | FOUL by NEWMAN, MALIK                   |
| GOOD! JUMPER by TAYLOR, MYLES [PNT]     | 18:49 | 0-2   | V 2    |                                         |
|                                         | 18:42 | 2-2   | Т      | GOOD! JUMPER by READY,IJ                |
| MISSED JUMPER by ANDERSON,ALEX          | 18:18 |       |        |                                         |
| REBOUND (OFF) by ROWE,CHANDLER          | 18:18 |       |        |                                         |
| GOOD! TIPIN by ROWE,CHANDLER [PNT]      | 18:12 | 2-4   | V 2    |                                         |
|                                         | 18:00 |       |        | MISSED JUMPER by NEWMAN, MALIK          |
| REBOUND (DEF) by ROWE,CHANDLER          | 18:00 |       |        |                                         |
| MISSED LAYUP by HOWARD,TWYMOND          | 17:36 |       |        |                                         |
|                                         | 17:36 |       |        | REBOUND (DEF) by WARE, GAVIN            |
|                                         | 17:28 | 4-4   | Т      | GOOD! JUMPER by DANIELS,TRAVIS [PNT]    |
|                                         | 17:28 |       |        | ASSIST by SWORD,CRAIG                   |
| MISSED 3PTR by MOBLEY,JACOLBY           | 17:14 |       |        |                                         |
|                                         | 17:14 |       |        | REBOUND (DEF) by WARE, GAVIN            |
|                                         | 17:03 |       |        | MISSED LAYUP by NEWMAN, MALIK           |
| BLOCK by HOWARD,TWYMOND                 | 17:03 |       |        |                                         |
|                                         | 17:03 |       |        | REBOUND (OFF) by TEAM                   |
|                                         | 16:51 |       |        | MISSED JUMPER by READY,IJ               |
|                                         | 16:51 |       |        | REBOUND (OFF) by WARE, GAVIN            |
|                                         | 16:35 |       |        | MISSED 3PTR by SWORD,CRAIG              |
|                                         | 16:35 |       |        | REBOUND (OFF) by TEAM                   |
|                                         | 16:15 |       |        | MISSED 3PTR by DANIELS,TRAVIS           |
| REBOUND (DEF) by ROWE, CHANDLER         | 16:15 |       |        |                                         |
|                                         | 16:03 |       |        | FOUL by DANIELS,TRAVIS                  |
|                                         | 16:03 |       |        | SUB IN: ZUPPARDO, JOHNNY                |
|                                         | 16:03 |       |        | SUB OUT: DANIELS,TRAVIS                 |
| TURNOVER by MOBLEY, JACOLBY             | 15:42 |       |        |                                         |
|                                         | 15:41 |       |        | STEAL by ZUPPARDO, JOHNNY               |
|                                         | 15:38 | 6-4   | H 2    | GOOD! LAYUP by READY,IJ [FB/PNT]        |
|                                         | 15:38 |       |        | ASSIST by SWORD,CRAIG                   |
| TURNOVER by ROWE,CHANDLER               | 15:17 |       |        |                                         |
|                                         | 15:17 |       |        | TIMEOUT MEDIA                           |
|                                         | 14:58 |       |        | MISSED 3PTR by ZUPPARDO, JOHNNY         |
| REBOUND (DEF) by TAYLOR, MYLES          | 14:58 |       |        |                                         |
| GOOD! JUMPER by HOWARD,TWYMOND          | 14:47 | 6-6   | Т      |                                         |
| FOUL by MOBLEY, JACOLBY                 | 14:24 |       |        |                                         |
|                                         | 14:24 |       |        | SUB IN: THOMAS,FRED                     |
|                                         | 14:24 |       |        | SUB OUT: NEWMAN,MALIK                   |
|                                         | 14:16 | 8-6   | H 2    | GOOD! JUMPER by WARE,GAVIN [PNT]        |
| MISSED 3PTR by MOBLEY,JACOLBY           | 13:43 |       |        | , , , , , , , , , , , , , , , , , , , , |
| , , , , , , , , , , , , , , , , , , , , | 13:43 |       |        | REBOUND (DEF) by THOMAS,FRED            |
|                                         | 13:33 |       |        | MISSED 3PTR by READY,IJ                 |
| REBOUND (DEF) by TAYLOR,MYLES           | 13:33 |       |        |                                         |
| TURNOVER by TAYLOR, MYLES               | 13:21 |       |        |                                         |
|                                         | 13:19 |       |        | STEAL by READY,IJ                       |
|                                         | 13:13 |       |        | MISSED JUMPER by WARE,GAVIN             |
|                                         | 13:13 |       |        | WIIOOED JUWIPER BY WARE,GAVIN           |

| VISITORS: UT Martin                 | Time  | Score | Margin | HOME: Mississippi State                |
|-------------------------------------|-------|-------|--------|----------------------------------------|
| REBOUND (DEF) by HOWARD,TWYMOND     | 13:13 |       |        |                                        |
| MISSED LAYUP by MOBLEY,JACOLBY      | 12:52 |       |        |                                        |
|                                     | 12:52 |       |        | BLOCK by WARE, GAVIN                   |
| REBOUND (OFF) by TEAM               | 12:51 |       |        |                                        |
| SUB IN: LEE,RICHARD                 | 12:51 |       |        |                                        |
| SUB OUT: TAYLOR,MYLES               | 12:51 |       |        |                                        |
| ·                                   | 12:51 |       |        | SUB IN: DANIELS,TRAVIS                 |
|                                     | 12:51 |       |        | SUB OUT: WARE,GAVIN                    |
| MISSED JUMPER by HOWARD,TWYMOND     | 12:41 |       |        | , ,                                    |
|                                     | 12:41 |       |        | REBOUND (DEF) by THOMAS,FRED           |
|                                     | 12:34 | 10-6  | H 4    | GOOD! DUNK by SWORD,CRAIG [PNT]        |
|                                     | 12:15 | 10 0  | 117    | SUB IN: WEATHERSPOON,Q                 |
|                                     | 12:15 |       |        | SUB OUT: SWORD,CRAIG                   |
| COOD ADTO by LEE DICHARD            | 12:04 | 10-9  | H 1    | 30B 001. 3WOILD, CITAIO                |
| GOOD! 3PTR by LEE,RICHARD           | 12:04 | 10-9  | пі     |                                        |
| ASSIST by MOBLEY,JACOLBY            |       |       |        | TURNOVER by ZURRARRO JOUNINY           |
|                                     | 11:45 |       |        | TURNOVER by ZUPPARDO, JOHNNY           |
|                                     | 11:45 |       |        | FOUL by ZUPPARDO, JOHNNY               |
| TIMEOUT MEDIA                       | 11:45 |       |        |                                        |
| SUB IN: VARISTE, JALEN              | 11:45 |       |        |                                        |
| SUB OUT: MOBLEY, JACOLBY            | 11:45 |       |        |                                        |
| TURNOVER by ANDERSON, ALEX          | 11:26 |       |        |                                        |
|                                     | 11:24 |       |        | STEAL by READY,IJ                      |
|                                     | 11:21 | 12-9  | H 3    | GOOD! LAYUP by WEATHERSPOON,Q [FB/PNT] |
|                                     | 11:21 |       |        | ASSIST by READY,IJ                     |
| MISSED LAYUP by ROWE,CHANDLER       | 10:52 |       |        |                                        |
|                                     | 10:52 |       |        | REBOUND (DEF) by WEATHERSPOON,Q        |
|                                     | 10:30 |       |        | MISSED 3PTR by THOMAS,FRED             |
|                                     | 10:30 |       |        | REBOUND (OFF) by ZUPPARDO, JOHNNY      |
| FOUL by ROWE, CHANDLER              | 10:29 |       |        |                                        |
| SUB IN: TAYLOR,MYLES                | 10:29 |       |        |                                        |
| SUB IN: MOBLEY, JACOLBY             | 10:29 |       |        |                                        |
| SUB OUT: ANDERSON,ALEX              | 10:29 |       |        |                                        |
| SUB OUT: ROWE, CHANDLER             | 10:29 |       |        |                                        |
| 000 0011110112,011111102211         | 10:29 |       |        | SUB IN: NEWMAN,MALIK                   |
|                                     | 10:29 |       |        | SUB OUT: READY,IJ                      |
|                                     | 10:14 |       |        | MISSED JUMPER by NEWMAN,MALIK          |
|                                     | 10:14 |       |        | REBOUND (OFF) by ZUPPARDO, JOHNNY      |
| FOLU IN TAVI OR MAY FO              |       |       |        | REBOUND (OFF) by ZOFFARDO, JOHNNY      |
| FOUL by TAYLOR,MYLES                | 10:14 | 440   |        | OCCULUMNED L. ZURRARRO JOHNAN          |
|                                     | 10:05 | 14-9  | H 5    | GOOD! JUMPER by ZUPPARDO, JOHNNY       |
|                                     | 10:05 |       |        | ASSIST by NEWMAN,MALIK                 |
|                                     | 09:34 |       |        | FOUL by THOMAS,FRED                    |
| GOOD! JUMPER by TAYLOR, MYLES [PNT] | 09:31 | 14-11 | H 3    |                                        |
| ASSIST by VARISTE, JALEN            | 09:31 |       |        |                                        |
| FOUL by LEE,RICHARD                 | 09:18 |       |        |                                        |
| FOUL by VARISTE, JALEN              | 09:01 |       |        |                                        |
|                                     | 08:47 | 16-11 | H 5    | GOOD! JUMPER by WEATHERSPOON,Q         |
|                                     | 08:25 |       |        | FOUL by ZUPPARDO, JOHNNY               |
| GOOD! FT by TAYLOR, MYLES           | 08:25 | 16-12 | H 4    |                                        |
| MISSED FT by TAYLOR, MYLES          | 08:25 |       |        |                                        |
|                                     | 08:25 |       |        | REBOUND (DEF) by WARE,GAVIN            |
| SUB IN: ANDERSON,ALEX               | 08:25 |       |        | · / •                                  |
| SUB OUT: HOWARD,TWYMOND             | 08:25 |       |        |                                        |
|                                     | 08:25 |       |        | SUB IN: WARE,GAVIN                     |
|                                     | 08:25 |       |        | SUB IN: SWORD,CRAIG                    |
|                                     | 08:25 |       |        | SUB OUT: THOMAS,FRED                   |
|                                     | 08:25 |       |        |                                        |
|                                     | 08:25 |       |        | SUB OUT: ZUPPARDO, JOHNNY              |
|                                     |       |       |        | MISSED JUMPER by WARE,GAVIN            |
|                                     | 08:11 |       |        | REBOUND (OFF) by DANIELS,TRAVIS        |

| VISITORS: UT Martin                          | Time  | Score | Margin | HOME: Mississippi State          |
|----------------------------------------------|-------|-------|--------|----------------------------------|
|                                              | 08:08 |       |        | MISSED JUMPER by DANIELS,TRAVIS  |
|                                              | 08:08 |       |        | REBOUND (OFF) by DANIELS,TRAVIS  |
|                                              | 08:04 |       |        | TIMEOUT 30SEC                    |
|                                              | 08:04 |       |        | TIMEOUT MEDIA                    |
| SUB IN: HOWARD,TWYMOND                       | 08:04 |       |        |                                  |
| SUB OUT: VARISTE, JALEN                      | 08:04 |       |        |                                  |
|                                              | 07:39 | 19-12 | H 7    | GOOD! 3PTR by NEWMAN,MALIK       |
|                                              | 07:39 |       |        | ASSIST by WARE,GAVIN             |
| GOOD! JUMPER by LEE,RICHARD [PNT]            | 07:17 | 19-14 | H 5    |                                  |
|                                              | 06:54 |       |        | MISSED JUMPER by SWORD,CRAIG     |
|                                              | 06:54 |       |        | REBOUND (OFF) by WARE,GAVIN      |
|                                              | 06:52 | 21-14 | H 7    | GOOD! JUMPER by WARE,GAVIN [PNT] |
| FOUL by TAYLOR, MYLES                        | 06:52 |       |        |                                  |
|                                              | 06:52 |       |        | MISSED FT by WARE,GAVIN          |
| REBOUND (DEF) by TEAM                        | 06:52 |       |        |                                  |
| SUB IN: ROWE, CHANDLER                       | 06:52 |       |        |                                  |
| SUB OUT: TAYLOR,MYLES                        | 06:52 |       |        |                                  |
| MISSED 3PTR by MOBLEY, JACOLBY               | 06:35 |       |        |                                  |
|                                              | 06:35 |       |        | REBOUND (DEF) by NEWMAN, MALIK   |
|                                              | 06:23 |       |        | MISSED 3PTR by NEWMAN, MALIK     |
|                                              | 06:23 |       |        | REBOUND (OFF) by SWORD, CRAIG    |
| FOUL by MOBLEY, JACOLBY                      | 06:21 |       |        |                                  |
|                                              | 06:21 | 22-14 | H 8    | GOOD! FT by SWORD,CRAIG          |
|                                              | 06:21 | 23-14 | H 9    | GOOD! FT by SWORD,CRAIG          |
| SUB IN: LONDON,MALIK                         | 06:21 |       |        |                                  |
| SUB OUT: MOBLEY, JACOLBY                     | 06:21 |       |        |                                  |
|                                              | 06:21 |       |        | SUB IN: THOMAS,FRED              |
|                                              | 06:21 |       |        | SUB OUT: DANIELS,TRAVIS          |
|                                              | 06:04 |       |        | FOUL by SWORD,CRAIG              |
| GOOD! 3PTR by ANDERSON,ALEX                  | 05:53 | 23-17 | H 6    |                                  |
| ASSIST by LEE,RICHARD                        | 05:53 |       |        |                                  |
|                                              | 05:25 |       |        | TURNOVER by SWORD,CRAIG          |
|                                              | 05:25 |       |        | FOUL by SWORD, CRAIG             |
|                                              | 05:25 |       |        | SUB IN: READY,IJ                 |
|                                              | 05:25 |       |        | SUB OUT: SWORD,CRAIG             |
| MISSED 3PTR by ROWE, CHANDLER                | 04:55 |       |        |                                  |
|                                              | 04:55 |       |        | REBOUND (DEF) by TEAM            |
|                                              | 04:36 | 26-17 | H 9    | GOOD! 3PTR by WEATHERSPOON,Q     |
|                                              | 04:36 |       |        | ASSIST by WARE,GAVIN             |
| TIMEOUT 30SEC                                | 04:26 |       |        | •                                |
| TIMEOUT MEDIA                                | 04:26 |       |        |                                  |
| MISSED LAYUP by ROWE, CHANDLER               | 04:10 |       |        |                                  |
| REBOUND (OFF) by LONDON,MALIK                | 04:10 |       |        |                                  |
| GOOD! TIPIN by LONDON,MALIK [PNT]            | 04:08 | 26-19 | H 7    |                                  |
| GOOD. THE HE OF LOTTE ON , THE LETTE [ THE ] | 03:45 | 20 10 |        | MISSED 3PTR by THOMAS,FRED       |
| REBOUND (DEF) by ANDERSON,ALEX               | 03:45 |       |        | MICOLD OF THOM MC, THED          |
| GOOD! 3PTR by LEE,RICHARD                    | 03:34 | 26-22 | H 4    |                                  |
| ASSIST by HOWARD,TWYMOND                     | 03:34 | 20-22 | Π4     |                                  |
| ASSIST BY HOWARD, I WINIOND                  | 03:12 |       |        | MISSED JUMPER by READY,IJ        |
| DEPOLIND (DEE) by LEE DICHARD                | 03:12 |       |        | MISSED JOINTER BY READT, IS      |
| REBOUND (DEF) by LEE,RICHARD                 |       |       |        |                                  |
| MISSED 3PTR by ANDERSON,ALEX                 | 02:49 |       |        | DEDOLIND (DEE) b TE ANA          |
|                                              | 02:49 |       |        | REBOUND (DEF) by TEAM            |
|                                              | 02:48 |       |        | SUB IN: DANIELS,TRAVIS           |
|                                              | 02:48 |       |        | SUB OUT: THOMAS,FRED             |
|                                              | 02:34 |       |        | TURNOVER by DANIELS,TRAVIS       |
| STEAL by LEE,RICHARD                         | 02:33 |       |        |                                  |
| MISSED LAYUP by LEE,RICHARD                  | 02:31 |       |        |                                  |
|                                              | 02:31 |       |        | BLOCK by DANIELS, TRAVIS         |

| VISITORS: UT Martin                 | Time  | Score | Margin | HOME: Mississippi State               |
|-------------------------------------|-------|-------|--------|---------------------------------------|
| REBOUND (OFF) by LEE,RICHARD        | 02:28 |       |        |                                       |
| MISSED 3PTR by LEE,RICHARD          | 02:25 |       |        |                                       |
| REBOUND (OFF) by LONDON, MALIK      | 02:25 |       |        |                                       |
| TURNOVER by LONDON, MALIK           | 02:22 |       |        |                                       |
|                                     | 02:20 |       |        | STEAL by WEATHERSPOON,Q               |
| FOUL by LEE,RICHARD                 | 02:20 |       |        |                                       |
|                                     | 02:20 | 27-22 | H 5    | GOOD! FT by WEATHERSPOON,Q            |
|                                     | 02:20 | 28-22 | H 6    | GOOD! FT by WEATHERSPOON,Q            |
| GOOD! LAYUP by HOWARD,TWYMOND [PNT] | 02:04 | 28-24 | H 4    |                                       |
| FOUL by LONDON, MALIK               | 01:55 |       |        |                                       |
|                                     | 01:55 | 29-24 | H 5    | GOOD! FT by WARE, GAVIN               |
|                                     | 01:55 | 30-24 | H 6    | GOOD! FT by WARE, GAVIN               |
| SUB IN: MARTINEZ,JAVIER             | 01:55 |       |        |                                       |
| SUB OUT: LONDON,MALIK               | 01:55 |       |        |                                       |
|                                     | 01:55 |       |        | SUB IN: THOMAS,FRED                   |
|                                     | 01:55 |       |        | SUB OUT: WEATHERSPOON,Q               |
| MISSED LAYUP by HOWARD, TWYMOND     | 01:42 |       |        |                                       |
|                                     | 01:42 |       |        | BLOCK by WARE, GAVIN                  |
|                                     | 01:40 |       |        | REBOUND (DEF) by READY,IJ             |
|                                     | 01:38 | 32-24 | H 8    | GOOD! DUNK by DANIELS,TRAVIS [FB/PNT] |
|                                     | 01:38 |       |        | ASSIST by READY,IJ                    |
| GOOD! 3PTR by ANDERSON,ALEX         | 01:15 | 32-27 | H 5    |                                       |
|                                     | 00:48 | 34-27 | H 7    | GOOD! JUMPER by WARE, GAVIN [PNT]     |
|                                     | 00:48 |       |        | ASSIST by DANIELS,TRAVIS              |
| GOOD! LAYUP by ANDERSON,ALEX [PNT]  | 00:27 | 34-29 | H 5    |                                       |
|                                     | 00:06 | 36-29 | H 7    | GOOD! JUMPER by READY,IJ              |

### UT Martin vs Mississippi State 11/28/2015; Noon at Starkville, Miss. (Humphrey Coliseum) Period 2 Play-By-Play

| VISITORS: UT Martin                  | Time  | Score           | Margin | HOME: Mississippi State              |
|--------------------------------------|-------|-----------------|--------|--------------------------------------|
| SUB IN: LEE,RICHARD                  | 20:00 |                 |        |                                      |
| SUB OUT: TAYLOR, MYLES               | 20:00 |                 |        |                                      |
| MISSED JUMPER by HOWARD, TWYMOND     | 19:45 |                 |        |                                      |
|                                      | 19:45 |                 |        | REBOUND (DEF) by NEWMAN, MALIK       |
|                                      | 19:20 |                 |        | MISSED JUMPER by READY,IJ            |
| REBOUND (DEF) by HOWARD, TWYMOND     | 19:20 |                 |        |                                      |
| GOOD! DUNK by HOWARD, TWYMOND [PNT]  | 18:59 | 36-31           | H 5    |                                      |
|                                      | 18:41 |                 |        | MISSED JUMPER by NEWMAN, MALIK       |
| REBOUND (DEF) by MOBLEY, JACOLBY     | 18:41 |                 |        |                                      |
| MISSED 3PTR by MOBLEY, JACOLBY       | 18:20 |                 |        |                                      |
|                                      | 18:20 |                 |        | REBOUND (DEF) by WARE, GAVIN         |
| FOUL by ROWE, CHANDLER               | 18:18 |                 |        |                                      |
| FOUL by LEE,RICHARD                  | 18:06 |                 |        |                                      |
|                                      | 17:37 | 38-31           | H 7    | GOOD! DUNK by WARE, GAVIN [PNT]      |
|                                      | 17:37 |                 |        | ASSIST by SWORD,CRAIG                |
| GOOD! JUMPER by HOWARD, TWYMOND      | 17:11 | 38-33           | H 5    |                                      |
| ASSIST by MOBLEY, JACOLBY            | 17:11 |                 |        |                                      |
|                                      | 16:40 |                 |        | MISSED 3PTR by DANIELS,TRAVIS        |
| REBOUND (DEF) by LEE,RICHARD         | 16:40 |                 |        |                                      |
| MISSED 3PTR by LEE,RICHARD           | 16:25 |                 |        |                                      |
|                                      | 16:25 |                 |        | REBOUND (DEF) by READY,IJ            |
|                                      | 16:20 |                 |        | TURNOVER by DANIELS,TRAVIS           |
|                                      | 16:20 |                 |        | FOUL by DANIELS,TRAVIS               |
| GOOD! JUMPER by ROWE, CHANDLER [PNT] | 15:56 | 38-35           | H 3    |                                      |
|                                      | 15:29 |                 |        | MISSED 3PTR by DANIELS,TRAVIS        |
|                                      | 15:29 |                 |        | REBOUND (OFF) by DANIELS,TRAVIS      |
| FOUL by HOWARD, TWYMOND              | 15:02 |                 |        |                                      |
|                                      | 15:02 |                 |        | TIMEOUT MEDIA                        |
|                                      | 15:02 | 39-35           | H 4    | GOOD! FT by WARE,GAVIN               |
|                                      | 15:02 | 40-35           | H 5    | GOOD! FT by WARE, GAVIN              |
| SUB IN: TAYLOR, MYLES                | 15:02 |                 |        |                                      |
| SUB OUT: ROWE, CHANDLER              | 15:02 |                 |        |                                      |
| SUB OUT: LEE,RICHARD                 | 15:02 |                 |        |                                      |
| MISSED LAYUP by MOBLEY, JACOLBY      | 14:43 |                 |        |                                      |
| REBOUND (OFF) by ROWE, CHANDLER      | 14:43 |                 |        |                                      |
| MISSED TIPIN by ROWE, CHANDLER       | 14:40 |                 |        |                                      |
| ,                                    | 14:40 |                 |        | REBOUND (DEF) by READY,IJ            |
|                                      | 14:36 |                 |        | MISSED 3PTR by SWORD,CRAIG           |
| REBOUND (DEF) by TAYLOR, MYLES       | 14:36 |                 |        |                                      |
| TURNOVER by ANDERSON, ALEX           | 14:29 |                 |        |                                      |
| ,                                    | 14:29 |                 |        | STEAL by SWORD,CRAIG                 |
|                                      | 14:16 | 42-35           | H 7    | GOOD! JUMPER by DANIELS,TRAVIS [PNT] |
| MISSED JUMPER by HOWARD, TWYMOND     | 13:48 |                 |        |                                      |
|                                      | 13:48 |                 |        | REBOUND (DEF) by WARE, GAVIN         |
|                                      | 13:26 |                 |        | TURNOVER by SWORD,CRAIG              |
| STEAL by ROWE, CHANDLER              | 13:25 |                 |        |                                      |
| TURNOVER by MOBLEY, JACOLBY          | 13:05 |                 |        |                                      |
| . S S VEIT OF MODEL 1,01100ED1       | 13:04 |                 |        | STEAL by WARE,GAVIN                  |
|                                      | 12:53 |                 |        | MISSED JUMPER by NEWMAN, MALIK       |
|                                      | 12:53 |                 |        | REBOUND (OFF) by WARE,GAVIN          |
|                                      | 12:51 | 44-35           | H 9    | GOOD! TIPIN by WARE,GAVIN [PNT]      |
| TIMEOUT 30SEC                        | 12:40 | <del></del> -00 | 110    | GOOD: THINN BY WATE, GAVIN [FINT]    |
| SUB IN: LONDON,MALIK                 | 12:40 |                 |        |                                      |
| OOD IIV. LOIVDOIV,IVIALIK            | 12.40 |                 |        |                                      |

| VISITORS: UT Martin              | Time  | Score | Margin | HOME: Mississippi State                      |
|----------------------------------|-------|-------|--------|----------------------------------------------|
| SUB OUT: TAYLOR, MYLES           | 12:40 |       |        |                                              |
|                                  | 12:40 |       |        | SUB IN: ZUPPARDO, JOHNNY                     |
|                                  | 12:40 |       |        | SUB OUT: WARE,GAVIN                          |
| MOSES ET L. DOME OUTUBLES        | 12:23 |       |        | FOUL by ZUPPARDO,JOHNNY                      |
| MISSED FT by ROWE, CHANDLER      | 12:23 |       |        |                                              |
| REBOUND (DEADB) by TEAM          | 12:23 |       |        |                                              |
| MISSED FT by ROWE, CHANDLER      | 12:23 |       |        |                                              |
|                                  | 12:23 |       |        | REBOUND (DEF) by SWORD, CRAIG                |
|                                  | 12:23 |       |        | SUB IN: WEATHERSPOON,Q                       |
|                                  | 12:23 | 40.05 |        | SUB OUT: NEWMAN, MALIK                       |
| MICOSTO COTTO LA MADERO CAMANEY  | 12:13 | 46-35 | H 11   | GOOD! LAYUP by READY,IJ [PNT]                |
| MISSED 3PTR by ANDERSON,ALEX     | 11:53 |       |        | DEDOUND (DEE) L. ZUDDARDO JOUNNIV            |
|                                  | 11:53 |       |        | REBOUND (DEF) by ZUPPARDO, JOHNNY            |
|                                  | 11:44 |       |        | MISSED LAYUP by DANIELS,TRAVIS               |
| BLOCK by ROWE, CHANDLER          | 11:44 |       |        |                                              |
|                                  | 11:42 |       |        | REBOUND (OFF) by WEATHERSPOON,Q              |
|                                  | 11:40 | 48-35 | H 13   | GOOD! LAYUP by SWORD,CRAIG [PNT]             |
|                                  | 11:40 |       |        | ASSIST by READY,IJ                           |
| FOUL by LONDON, MALIK            | 11:40 |       |        |                                              |
|                                  | 11:40 |       |        | TIMEOUT MEDIA                                |
|                                  | 11:40 |       |        | MISSED FT by SWORD,CRAIG                     |
| REBOUND (DEF) by HOWARD, TWYMOND | 11:40 |       |        |                                              |
| SUB IN: LEE,RICHARD              | 11:40 |       |        |                                              |
|                                  | 11:38 |       |        | FOUL by ZUPPARDO, JOHNNY                     |
|                                  | 11:38 |       |        | SUB IN: WARE,GAVIN                           |
|                                  | 11:38 |       |        | SUB OUT: ZUPPARDO, JOHNNY                    |
| TURNOVER by LEE,RICHARD          | 11:26 |       |        |                                              |
|                                  | 11:26 |       |        | STEAL by READY,IJ                            |
|                                  | 11:23 |       |        | MISSED DUNK by SWORD, CRAIG                  |
| REBOUND (DEF) by MOBLEY, JACOLBY | 11:23 |       |        |                                              |
| TURNOVER by HOWARD, TWYMOND      | 11:14 |       |        |                                              |
|                                  | 11:14 |       |        | SUB IN: THOMAS,FRED                          |
|                                  | 11:14 |       |        | SUB OUT: SWORD,CRAIG                         |
|                                  | 11:03 | 50-35 | H 15   | GOOD! JUMPER by WARE, GAVIN                  |
|                                  | 11:03 |       |        | ASSIST by READY,IJ                           |
| MISSED JUMPER by MOBLEY, JACOLBY | 10:42 |       |        |                                              |
|                                  | 10:42 |       |        | REBOUND (DEF) by WEATHERSPOON,Q              |
|                                  | 10:36 | 52-35 | H 17   | GOOD! LAYUP by WEATHERSPOON,Q [FB/PNT]       |
| MISSED LAYUP by ANDERSON,ALEX    | 10:15 | 02 00 | ,      | doob. Extror by WEINTIERO Gott, a [i E/i Wi] |
| WHOOLD LYTOT BY MYDE HOON, NEED  | 10:15 |       |        | BLOCK by WARE,GAVIN                          |
|                                  | 10:12 |       |        | REBOUND (DEF) by THOMAS,FRED                 |
|                                  | 10:12 | 54-35 | H 19   | GOOD! LAYUP by WEATHERSPOON,Q [FB/PNT]       |
|                                  |       | 54-55 | піэ    |                                              |
| TIMEOUT 200FC                    | 10:08 |       |        | ASSIST by THOMAS,FRED                        |
| TIMEOUT 30SEC                    | 10:07 |       |        |                                              |
| MISSED JUMPER by LONDON, MALIK   | 09:52 |       |        | DEDOLIND (DEE) L. TUOLING EDED               |
|                                  | 09:52 |       |        | REBOUND (DEF) by THOMAS,FRED                 |
|                                  | 09:45 |       |        | MISSED 3PTR by READY,IJ                      |
| REBOUND (DEF) by LONDON,MALIK    | 09:45 |       |        |                                              |
| MISSED 3PTR by LEE,RICHARD       | 09:37 |       |        |                                              |
| REBOUND (OFF) by MOBLEY, JACOLBY | 09:37 |       |        |                                              |
|                                  | 09:30 |       |        | FOUL by THOMAS,FRED                          |
| SUB IN: TAYLOR,MYLES             | 09:30 |       |        |                                              |
| SUB OUT: LONDON,MALIK            | 09:30 |       |        |                                              |
|                                  | 09:30 |       |        | SUB IN: ZUPPARDO, JOHNNY                     |
|                                  | 09:30 |       |        | SUB IN: NEWMAN,MALIK                         |
|                                  | 09:30 |       |        | SUB OUT: READY,IJ                            |
|                                  | 09:30 |       |        | SUB OUT: DANIELS,TRAVIS                      |
|                                  |       |       |        |                                              |