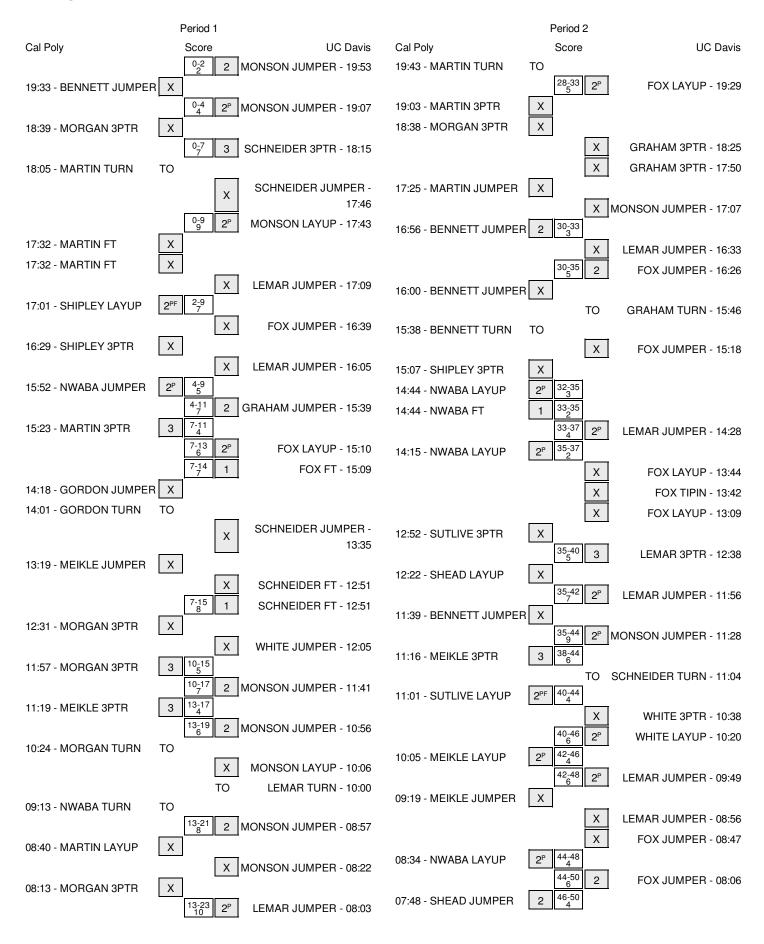

#### Cal Poly vs UC Davis 1/30/2016; 5:30 p.m. at Davis, Calif. (The Pavilion) Period 1 Play-By-Play

| VISITORS: Cal Poly                     | Time  | Score | Margin | HOME: UC Davis                         |
|----------------------------------------|-------|-------|--------|----------------------------------------|
|                                        | 19:53 | 2-0   | H 2    | GOOD! JUMPER by MONSON, NEAL           |
|                                        | 19:53 |       |        | ASSIST by LEMAR, BRYNTON               |
| TIMEOUT 30SEC                          | 19:34 |       |        |                                        |
| MISSED JUMPER by BENNETT, BRIAN        | 19:33 |       |        |                                        |
|                                        | 19:33 |       |        | REBOUND (DEF) by FOX, JOSH             |
|                                        | 19:07 | 4-0   | H 4    | GOOD! JUMPER by MONSON, NEAL [PNT]     |
| MISSED 3PTR by MORGAN, REESE           | 18:39 |       |        |                                        |
|                                        | 18:39 |       |        | REBOUND (DEADB) by TEAM                |
|                                        | 18:15 | 7-0   | Η 7    | GOOD! 3PTR by SCHNEIDER, SILER         |
|                                        | 18:15 |       |        | ASSIST by MONSON, NEAL                 |
| FOUL by MARTIN, JOSH                   | 18:05 |       |        |                                        |
| TURNOVER by MARTIN, JOSH               | 18:05 |       |        |                                        |
|                                        | 17:46 |       |        | MISSED JUMPER by SCHNEIDER, SILER      |
|                                        | 17:46 |       |        | REBOUND (OFF) by MONSON, NEAL          |
|                                        | 17:43 | 9-0   | H 9    | GOOD! LAYUP by MONSON, NEAL [PNT]      |
|                                        | 17:32 |       |        | FOUL by FOX, JOSH                      |
| MISSED FT by MARTIN, JOSH              | 17:32 |       |        |                                        |
| REBOUND (DEADB) by TEAM                | 17:32 |       |        |                                        |
| MISSED FT by MARTIN, JOSH              | 17:32 |       |        |                                        |
|                                        | 17:32 |       |        | REBOUND (DEF) by FOX, JOSH             |
|                                        | 17:09 |       |        | MISSED JUMPER by LEMAR, BRYNTON        |
| REBOUND (DEF) by MARTIN, JOSH          | 17:09 |       |        |                                        |
| GOOD! LAYUP by SHIPLEY, RIDGE [FB/PNT] | 17:01 | 9-2   | Η 7    |                                        |
|                                        | 16:39 |       |        | MISSED JUMPER by FOX, JOSH             |
| REBOUND (DEF) by BENNETT,BRIAN         | 16:39 |       |        |                                        |
| MISSED 3PTR by SHIPLEY, RIDGE          | 16:29 |       |        |                                        |
|                                        | 16:29 |       |        | REBOUND (DEF) by FOX, JOSH             |
| SUB IN: GORDON,ZACH                    | 16:16 |       |        |                                        |
| SUB IN: SUTLIVE, TAYLOR                | 16:16 |       |        |                                        |
| SUB OUT: MORGAN, REESE                 | 16:16 |       |        |                                        |
| SUB OUT: BENNETT, BRIAN                | 16:16 |       |        |                                        |
|                                        | 16:16 |       |        | SUB IN: GOODE, GARRISON                |
|                                        | 16:16 |       |        | SUB OUT: MONSON, NEAL                  |
|                                        | 16:05 |       |        | MISSED JUMPER by LEMAR, BRYNTON        |
| REBOUND (DEF) by MARTIN, JOSH          | 16:05 |       |        | ······································ |
| GOOD! JUMPER by NWABA, DAVID [PNT]     | 15:52 | 9-4   | H 5    |                                        |
|                                        | 15:39 | 11-4  | H 7    | GOOD! JUMPER by GRAHAM, DARIUS         |
| GOOD! 3PTR by MARTIN, JOSH             | 15:23 | 11-7  | H 4    |                                        |
| ASSIST by NWABA,DAVID                  | 15:23 |       |        |                                        |
|                                        | 15:20 |       |        | TIMEOUT MEDIA                          |
|                                        | 15:10 | 13-7  | H 6    | GOOD! LAYUP by FOX, JOSH [PNT]         |
|                                        | 15:10 | 107   | 110    | ASSIST by SCHNEIDER, SILER             |
| FOUL by GORDON,ZACH                    | 15:09 |       |        |                                        |
|                                        | 15:09 | 14-7  | Η7     | GOOD! FT by FOX, JOSH                  |
|                                        | 14:44 | 14-7  | 117    | FOUL by GRAHAM, DARIUS                 |
| SUB IN: MEIKLE,LUKE                    | 14:44 |       |        |                                        |
| SUB OUT: MARTIN, JOSH                  | 14.44 |       |        |                                        |
| MISSED JUMPER by GORDON,ZACH           | 14.44 |       |        |                                        |
| -                                      |       |       |        |                                        |
| REBOUND (OFF) by MEIKLE,LUKE           | 14:18 |       |        |                                        |
|                                        | 14:13 |       |        | FOUL by SCHNEIDER, SILER               |