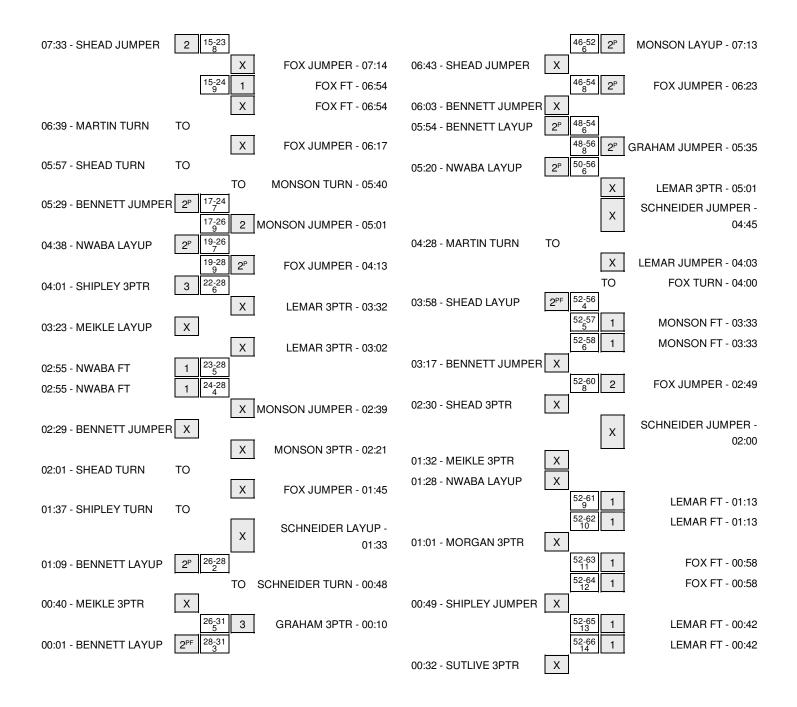

#### Cal Poly vs UC Davis 1/30/2016; 5:30 p.m. at Davis, Calif. (The Pavilion) Period 1 Play-By-Play

| VISITORS: Cal Poly                     | Time  | Score | Margin | HOME: UC Davis                         |
|----------------------------------------|-------|-------|--------|----------------------------------------|
|                                        | 19:53 | 2-0   | H 2    | GOOD! JUMPER by MONSON, NEAL           |
|                                        | 19:53 |       |        | ASSIST by LEMAR, BRYNTON               |
| TIMEOUT 30SEC                          | 19:34 |       |        |                                        |
| MISSED JUMPER by BENNETT, BRIAN        | 19:33 |       |        |                                        |
|                                        | 19:33 |       |        | REBOUND (DEF) by FOX, JOSH             |
|                                        | 19:07 | 4-0   | H 4    | GOOD! JUMPER by MONSON, NEAL [PNT]     |
| MISSED 3PTR by MORGAN, REESE           | 18:39 |       |        |                                        |
|                                        | 18:39 |       |        | REBOUND (DEADB) by TEAM                |
|                                        | 18:15 | 7-0   | Η 7    | GOOD! 3PTR by SCHNEIDER, SILER         |
|                                        | 18:15 |       |        | ASSIST by MONSON, NEAL                 |
| FOUL by MARTIN, JOSH                   | 18:05 |       |        |                                        |
| TURNOVER by MARTIN, JOSH               | 18:05 |       |        |                                        |
|                                        | 17:46 |       |        | MISSED JUMPER by SCHNEIDER, SILER      |
|                                        | 17:46 |       |        | REBOUND (OFF) by MONSON, NEAL          |
|                                        | 17:43 | 9-0   | H 9    | GOOD! LAYUP by MONSON, NEAL [PNT]      |
|                                        | 17:32 |       |        | FOUL by FOX, JOSH                      |
| MISSED FT by MARTIN, JOSH              | 17:32 |       |        |                                        |
| REBOUND (DEADB) by TEAM                | 17:32 |       |        |                                        |
| MISSED FT by MARTIN, JOSH              | 17:32 |       |        |                                        |
|                                        | 17:32 |       |        | REBOUND (DEF) by FOX, JOSH             |
|                                        | 17:09 |       |        | MISSED JUMPER by LEMAR, BRYNTON        |
| REBOUND (DEF) by MARTIN, JOSH          | 17:09 |       |        |                                        |
| GOOD! LAYUP by SHIPLEY, RIDGE [FB/PNT] | 17:01 | 9-2   | Η 7    |                                        |
|                                        | 16:39 |       |        | MISSED JUMPER by FOX, JOSH             |
| REBOUND (DEF) by BENNETT,BRIAN         | 16:39 |       |        |                                        |
| MISSED 3PTR by SHIPLEY, RIDGE          | 16:29 |       |        |                                        |
|                                        | 16:29 |       |        | REBOUND (DEF) by FOX, JOSH             |
| SUB IN: GORDON,ZACH                    | 16:16 |       |        |                                        |
| SUB IN: SUTLIVE, TAYLOR                | 16:16 |       |        |                                        |
| SUB OUT: MORGAN, REESE                 | 16:16 |       |        |                                        |
| SUB OUT: BENNETT, BRIAN                | 16:16 |       |        |                                        |
|                                        | 16:16 |       |        | SUB IN: GOODE, GARRISON                |
|                                        | 16:16 |       |        | SUB OUT: MONSON, NEAL                  |
|                                        | 16:05 |       |        | MISSED JUMPER by LEMAR, BRYNTON        |
| REBOUND (DEF) by MARTIN, JOSH          | 16:05 |       |        | ······································ |
| GOOD! JUMPER by NWABA, DAVID [PNT]     | 15:52 | 9-4   | H 5    |                                        |
|                                        | 15:39 | 11-4  | H 7    | GOOD! JUMPER by GRAHAM, DARIUS         |
| GOOD! 3PTR by MARTIN, JOSH             | 15:23 | 11-7  | H 4    |                                        |
| ASSIST by NWABA,DAVID                  | 15:23 |       |        |                                        |
|                                        | 15:20 |       |        | TIMEOUT MEDIA                          |
|                                        | 15:10 | 13-7  | H 6    | GOOD! LAYUP by FOX, JOSH [PNT]         |
|                                        | 15:10 | 107   | 110    | ASSIST by SCHNEIDER, SILER             |
| FOUL by GORDON,ZACH                    | 15:09 |       |        |                                        |
|                                        | 15:09 | 14-7  | Η7     | GOOD! FT by FOX, JOSH                  |
|                                        | 14:44 | 14-7  | 117    | FOUL by GRAHAM, DARIUS                 |
| SUB IN: MEIKLE,LUKE                    | 14:44 |       |        |                                        |
| SUB OUT: MARTIN, JOSH                  | 14.44 |       |        |                                        |
| MISSED JUMPER by GORDON,ZACH           | 14.44 |       |        |                                        |
| -                                      |       |       |        |                                        |
| REBOUND (OFF) by MEIKLE,LUKE           | 14:18 |       |        |                                        |
|                                        | 14:13 |       |        | FOUL by SCHNEIDER, SILER               |