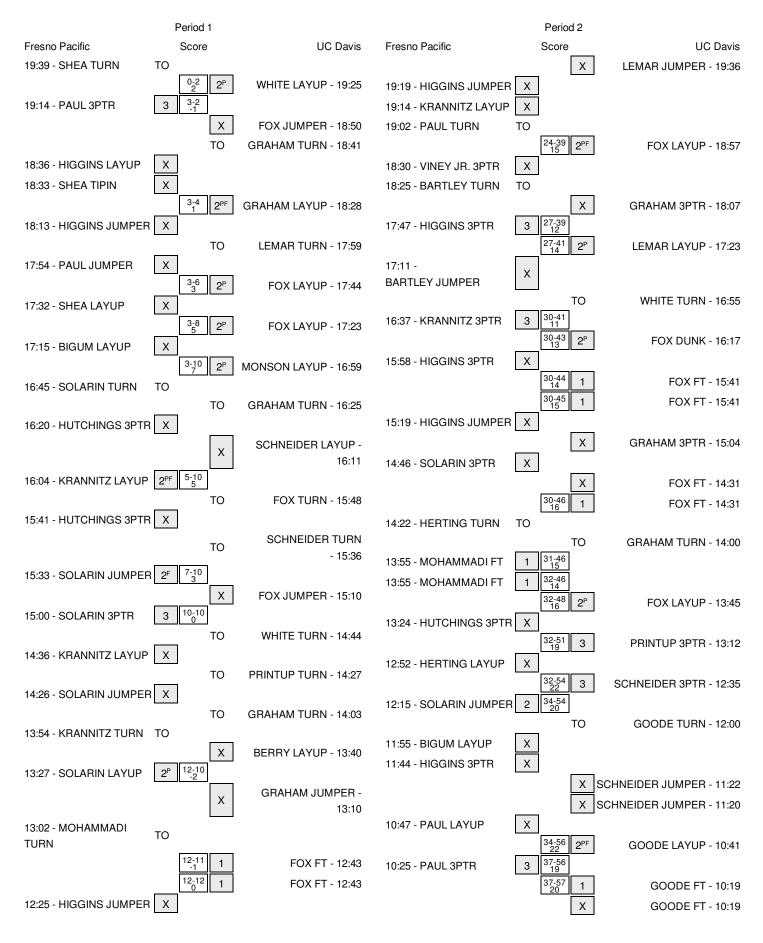

Officials: Bill Vinovich, Klaus Endrissat, Phil White Technical Fouls: Fresno Pacific- None. UC Davis- None.

Attendance: 1088

Timothy Ornelas (Courtside Technician)

| Score by periods | 1st | 2nd | Total |
|------------------|-----|-----|-------|
| Fresno Pacific   | 24  | 22  | 46    |
| UC Davis         | 37  | 39  | 76    |

Last FG - FPU 2nd-04:44, UCD 2nd-00:33. Largest lead - Fresno Pacific by 2 1st-13:27; UC Davis by 30 2nd-00:33 FPU led for 1:30. UCD led for 34:59. Game was tied for 3:31.

| Points | Paint | Off<br>T/O | 2nd<br>Chance | Fast<br>Break | Bench |
|--------|-------|------------|---------------|---------------|-------|
| FPU    | 18    | 13         | 2             | 8             | 25    |
| UCD    | 36    | 18         | 2             | 6             | 27    |

Fact

Off

Score tied - 2 times Lead changed - 4 times

| Score by periods | 1st | 2nd | Total |
|------------------|-----|-----|-------|
| Fresno Pacific   | 24  | 22  | 46    |
| UC Davis         | 37  | 39  | 76    |

Last FG - FPU 1st-00:01, UCD 1st-02:15. FPU led for 1:30. UCD led for 14:59. Game was tied for 3:31.

|        | In    | Off        | 2nd           | Fast          |       |
|--------|-------|------------|---------------|---------------|-------|
| Points | Paint | Off<br>T/O | 2nd<br>Chance | Fast<br>Break | Bench |
| FPU    | 14    | 8          | 2             | 8             | 13    |
| UCD    | 22    | 12         | 2             | 2             | 7     |

Score tied - 2 times Lead changed - 4 times