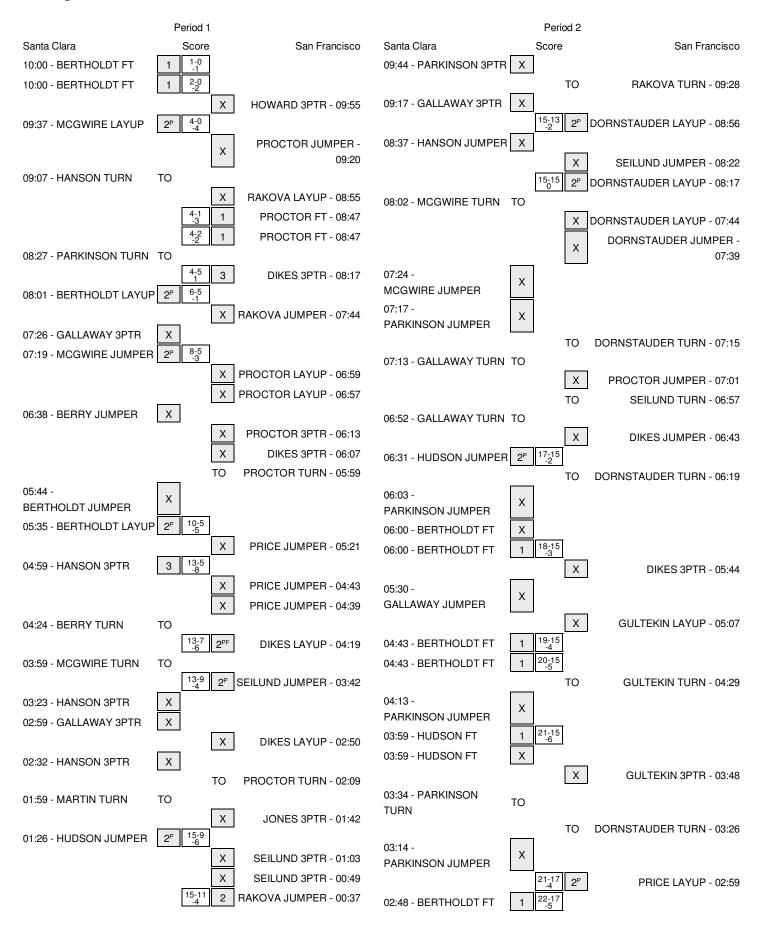

# Santa Clara vs San Francisco 2/4/2016; 7 p.m. at War Memorial at the Sobrato Center Period 1 Play-By-Play

| VISITORS: Santa Clara                                 | Time  | Score | Margin | HOME: San Francisco                   |
|-------------------------------------------------------|-------|-------|--------|---------------------------------------|
| GOOD! FT by BERTHOLDT,MARIE                           | 10:00 | 0-1   | V 1    |                                       |
| GOOD! FT by BERTHOLDT,MARIE                           | 10:00 | 0-2   | V 2    |                                       |
| ·                                                     | 09:55 |       |        | MISSED 3PTR by HOWARD,RACHEL          |
| REBOUND (DEF) by PARKINSON,LORI                       | 09:55 |       |        |                                       |
| · · ·                                                 | 09:44 |       |        | FOUL (TECH) by TEAM                   |
| GOOD! LAYUP by MCGWIRE,MORGAN [PNT]                   | 09:37 | 0-4   | V 4    | ,                                     |
| , , , , , , , , , , , , , , , , , , , ,               | 09:20 |       |        | MISSED JUMPER by PROCTOR, TAYLOR      |
| REBOUND (DEF) by BERTHOLDT,MARIE                      | 09:20 |       |        | ,                                     |
| TURNOVER by HANSON,SAVANNA                            | 09:07 |       |        |                                       |
| , , , , , , , , , , , , , , , , , , , ,               | 09:07 |       |        | STEAL by DIKES,ZHANE                  |
|                                                       | 08:55 |       |        | MISSED LAYUP by RAKOVA,MICHAELA       |
| BLOCK by BERTHOLDT,MARIE                              | 08:55 |       |        |                                       |
| 2233, 32                                              | 08:55 |       |        | REBOUND (OFF) by TEAM                 |
| FOUL by MCGWIRE,MORGAN                                | 08:47 |       |        | (3.17,2)                              |
| Tool by ModVine, Mortania                             | 08:47 | 1-4   | V 3    | GOOD! FT by PROCTOR, TAYLOR           |
|                                                       | 08:47 | 2-4   | V 2    | GOOD! FT by PROCTOR, TAYLOR           |
| TURNOVER by PARKINSON,LORI                            | 08:27 |       | • =    | 4665.1115 <b>,</b> 111661611,11112611 |
| Toring verify i / ii | 08:17 | 5-4   | H 1    | GOOD! 3PTR by DIKES,ZHANE             |
|                                                       | 08:17 | 0 4   |        | ASSIST by SEILUND, ANNA               |
| GOOD! LAYUP by BERTHOLDT,MARIE [PNT]                  | 08:01 | 5-6   | V 1    | AGGIGT BY GEILDIND, ANNA              |
| ASSIST by HANSON, SAVANNA                             | 08:01 | 3-0   | V I    |                                       |
| AGGIGT BY TIANGOIN, GAVAININA                         | 07:44 |       |        | MISSED JUMPER by RAKOVA,MICHAELA      |
| DEBOLIND (DEE) by DADKINSON LODI                      | 07:44 |       |        | WIGGED TOWN EN BY HANGVA, WIGHALLA    |
| REBOUND (DEF) by PARKINSON,LORI                       | 07:44 |       |        |                                       |
| MISSED 3PTR by GALLAWAY, BROOKE                       |       |       |        |                                       |
| REBOUND (OFF) by MCGWIRE,MORGAN IDNE                  | 07:26 | 5-8   | V 3    |                                       |
| GOOD! JUMPER by MCGWIRE,MORGAN [PNT]                  | 07:19 | 5-8   | V 3    | MICCED LAVIUD IN PROCEOU TAVI OR      |
|                                                       | 06:59 |       |        | MISSED LAYUP by PROCTOR, TAYLOR       |
|                                                       | 06:59 |       |        | REBOUND (OFF) by PROCTOR, TAYLOR      |
| DEDOUND (DEE) L. DEDTHOLDT MADIE                      | 06:57 |       |        | MISSED LAYUP by PROCTOR,TAYLOR        |
| REBOUND (DEF) by BERTHOLDT,MARIE                      | 06:57 |       |        | FOULL PROCESS TAYLOR                  |
|                                                       | 06:46 |       |        | FOUL by PROCTOR, TAYLOR               |
|                                                       | 06:46 |       |        | SUB IN: PRICE, CLAUDIA                |
|                                                       | 06:46 |       |        | SUB OUT: RAKOVA,MICHAELA              |
| MISSED JUMPER by BERRY, TAYLOR                        | 06:38 |       |        |                                       |
|                                                       | 06:38 |       |        | BLOCK by HOWARD,RACHEL                |
|                                                       | 06:38 |       |        | REBOUND (DEF) by TEAM                 |
| FOUL by BERRY,TAYLOR                                  | 06:38 |       |        |                                       |
|                                                       | 06:13 |       |        | MISSED 3PTR by PROCTOR,TAYLOR         |
|                                                       | 06:13 |       |        | REBOUND (OFF) by SEILUND,ANNA         |
|                                                       | 06:07 |       |        | MISSED 3PTR by DIKES,ZHANE            |
|                                                       | 06:07 |       |        | REBOUND (OFF) by HOWARD,RACHEL        |
|                                                       | 05:59 |       |        | TURNOVER by PROCTOR, TAYLOR           |
| MISSED JUMPER by BERTHOLDT, MARIE                     | 05:44 |       |        |                                       |
| REBOUND (OFF) by TEAM                                 | 05:44 |       |        |                                       |
| GOOD! LAYUP by BERTHOLDT,MARIE [PNT]                  | 05:35 | 5-10  | V 5    |                                       |
| ASSIST by HANSON,SAVANNA                              | 05:35 |       |        |                                       |
|                                                       | 05:21 |       |        | MISSED JUMPER by PRICE,CLAUDIA        |
| REBOUND (DEF) by MCGWIRE,MORGAN                       | 05:21 |       |        |                                       |
| GOOD! 3PTR by HANSON,SAVANNA                          | 04:59 | 5-13  | V 8    |                                       |
| ASSIST by BERRY,TAYLOR                                | 04:59 |       |        |                                       |
|                                                       | 04:43 |       |        | MISSED JUMPER by PRICE, CLAUDIA       |
|                                                       | 04:43 |       |        | REBOUND (OFF) by PRICE, CLAUDIA       |
|                                                       |       |       |        |                                       |

| VISITORS: Santa Clara                   | Time           | Score | Margin | HOME: San Francisco                 |
|-----------------------------------------|----------------|-------|--------|-------------------------------------|
|                                         | 04:39          |       |        | MISSED JUMPER by PRICE,CLAUDIA      |
| BLOCK by BERTHOLDT, MARIE               | 04:39          |       |        |                                     |
| REBOUND (DEF) by MCGWIRE,MORGAN         | 04:38          |       |        |                                     |
| TURNOVER by BERRY, TAYLOR               | 04:24          |       |        |                                     |
|                                         | 04:21          |       |        | STEAL by PROCTOR, TAYLOR            |
|                                         | 04:19          | 7-13  | V 6    | GOOD! LAYUP by DIKES,ZHANE [FB/PNT] |
| TURNOVER by MCGWIRE,MORGAN              | 03:59          |       |        |                                     |
|                                         | 03:57          |       |        | TIMEOUT MEDIA                       |
| SUB IN: HUDSON, DEVIN                   | 03:57          |       |        |                                     |
| SUB IN: GALLAWAY,BROOKE                 | 03:57          |       |        |                                     |
| SUB OUT: BERRY,TAYLOR                   | 03:57          |       |        |                                     |
| SUB OUT: MCGWIRE,MORGAN                 | 03:57          |       |        |                                     |
|                                         | 03:57          |       |        | SUB IN: JONES,JAYLIN                |
|                                         | 03:57          |       |        | SUB IN: RAKOVA,MICHAELA             |
|                                         | 03:57          |       |        | SUB OUT: HOWARD,RACHEL              |
|                                         | 03:57          |       |        | SUB OUT: PRICE, CLAUDIA             |
|                                         | 03:42          | 9-13  | V 4    | GOOD! JUMPER by SEILUND,ANNA [PNT]  |
| MISSED 3PTR by HANSON,SAVANNA           | 03:23          |       |        |                                     |
| REBOUND (OFF) by GALLAWAY,BROOKE        | 03:23          |       |        |                                     |
| MISSED 3PTR by GALLAWAY,BROOKE          | 02:59          |       |        |                                     |
|                                         | 02:59          |       |        | REBOUND (DEF) by DIKES,ZHANE        |
| DI GOLLI LIANGONI GANVANINA             | 02:50          |       |        | MISSED LAYUP by DIKES,ZHANE         |
| BLOCK by HANSON,SAVANNA                 | 02:50          |       |        |                                     |
| REBOUND (DEF) by TEAM                   | 02:50          |       |        |                                     |
| MISSED 3PTR by HANSON,SAVANNA           | 02:32          |       |        | DEDOLIND (DEE) by DIVEC ZHANE       |
| FOLU IN DEPTHOLOT MADIE                 | 02:32          |       |        | REBOUND (DEF) by DIKES,ZHANE        |
| FOUL by BERTHOLDT, MARIE                | 02:29<br>02:29 |       |        |                                     |
| SUB IN: MARTIN,KYLA                     | 02:29          |       |        |                                     |
| SUB OUT: HANSON,SAVANNA                 | 02:29          |       |        | SUB IN: HOWARD,RACHEL               |
|                                         | 02:29          |       |        | SUB OUT: SEILUND, ANNA              |
|                                         | 02:09          |       |        | TURNOVER by PROCTOR, TAYLOR         |
| TURNOVER by MARTIN,KYLA                 | 01:59          |       |        | TOTING VEITBY THOOTOH, TATEOR       |
| TOTAL OVERTON WHATTING, KT EX           | 01:42          |       |        | MISSED 3PTR by JONES,JAYLIN         |
| REBOUND (DEF) by TEAM                   | 01:42          |       |        | micolo di Titoj de Necijori en      |
|                                         | 01:37          |       |        | SUB IN: GULTEKIN,RAUSHAN            |
|                                         | 01:37          |       |        | SUB IN: SEILUND,ANNA                |
|                                         | 01:37          |       |        | SUB OUT: DIKES,ZHANE                |
|                                         | 01:37          |       |        | SUB OUT: JONES,JAYLIN               |
| GOOD! JUMPER by HUDSON, DEVIN [PNT]     | 01:26          | 9-15  | V 6    |                                     |
| , , , , , , , , , , , , , , , , , , , , | 01:03          |       | -      | MISSED 3PTR by SEILUND,ANNA         |
|                                         | 01:03          |       |        | REBOUND (OFF) by GULTEKIN, RAUSHAN  |
| FOUL by HUDSON, DEVIN                   | 00:53          |       |        | , , ,                               |
| SUB IN: BERRY,TAYLOR                    | 00:53          |       |        |                                     |
| SUB OUT: PARKINSON,LORI                 | 00:53          |       |        |                                     |
|                                         | 00:53          |       |        | SUB IN: DORNSTAUDER,ZAYN            |
|                                         | 00:53          |       |        | SUB OUT: PROCTOR, TAYLOR            |
|                                         | 00:49          |       |        | MISSED 3PTR by SEILUND,ANNA         |
|                                         | 00:49          |       |        | REBOUND (OFF) by HOWARD,RACHEL      |
|                                         | 00:37          | 11-15 | V 4    | GOOD! JUMPER by RAKOVA, MICHAELA    |
|                                         | 00:37          |       |        | ASSIST by SEILUND,ANNA              |
| MISSED LAYUP by HUDSON,DEVIN            | 00:13          |       |        |                                     |
| REBOUND (OFF) by HUDSON, DEVIN          | 00:13          |       |        |                                     |
| TURNOVER by HUDSON, DEVIN               | 00:09          |       |        |                                     |
|                                         | 00:09          |       |        | STEAL by RAKOVA,MICHAELA            |
| SUB IN: MCGWIRE,MORGAN                  | 00:09          |       |        |                                     |
|                                         |                |       |        |                                     |

| VISITORS: Santa Clara           | Time  | Score | Margin | HOME: San Francisco               |
|---------------------------------|-------|-------|--------|-----------------------------------|
| SUB OUT: HUDSON, DEVIN          | 00:09 |       |        |                                   |
|                                 | 00:01 |       |        | MISSED LAYUP by DORNSTAUDER, ZAYN |
| REBOUND (DEF) by MCGWIRE,MORGAN | 00:01 |       |        |                                   |