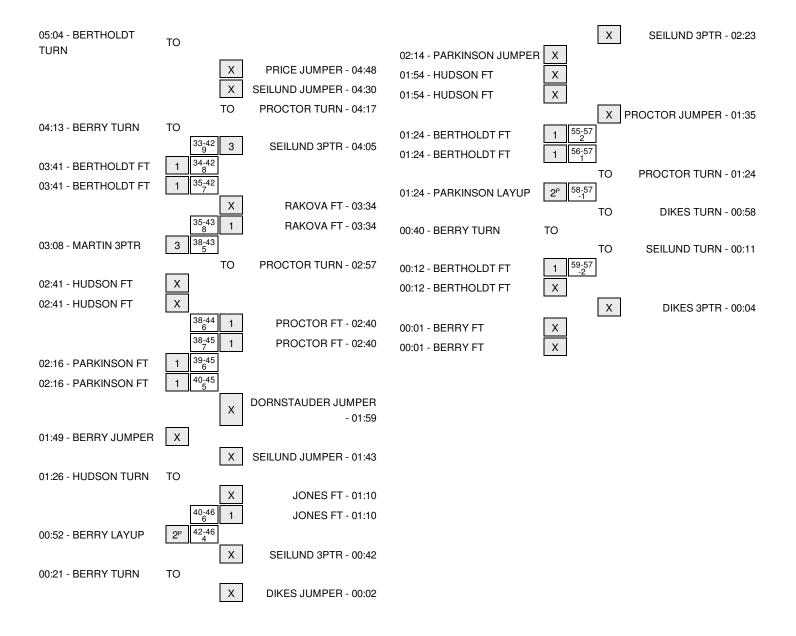

|
|                                | 00:01 |       |        | REBOUND (DEF) by PROCTOR, TAYLOR |
|                                |       |       |        |                                  |

Santa Clara 59, San Francisco 57

| Period 4-only | In<br>Paint | Off<br>T/O | 2nd<br>Chance | Fast<br>Break | Bench |                        |
|---------------|-------------|------------|---------------|---------------|-------|------------------------|
| SCU           | 10          | 8          | 3             | 0             | 6     | Score tied - 0 times   |
| USF           | 4           | 2          | 0             | 0             | 6     | Lead changed - 2 times |

## Santa Clara vs San Francisco 2/4/2016; 7 p.m. at War Memorial at the Sobrato Center Scoring/Runs Reference