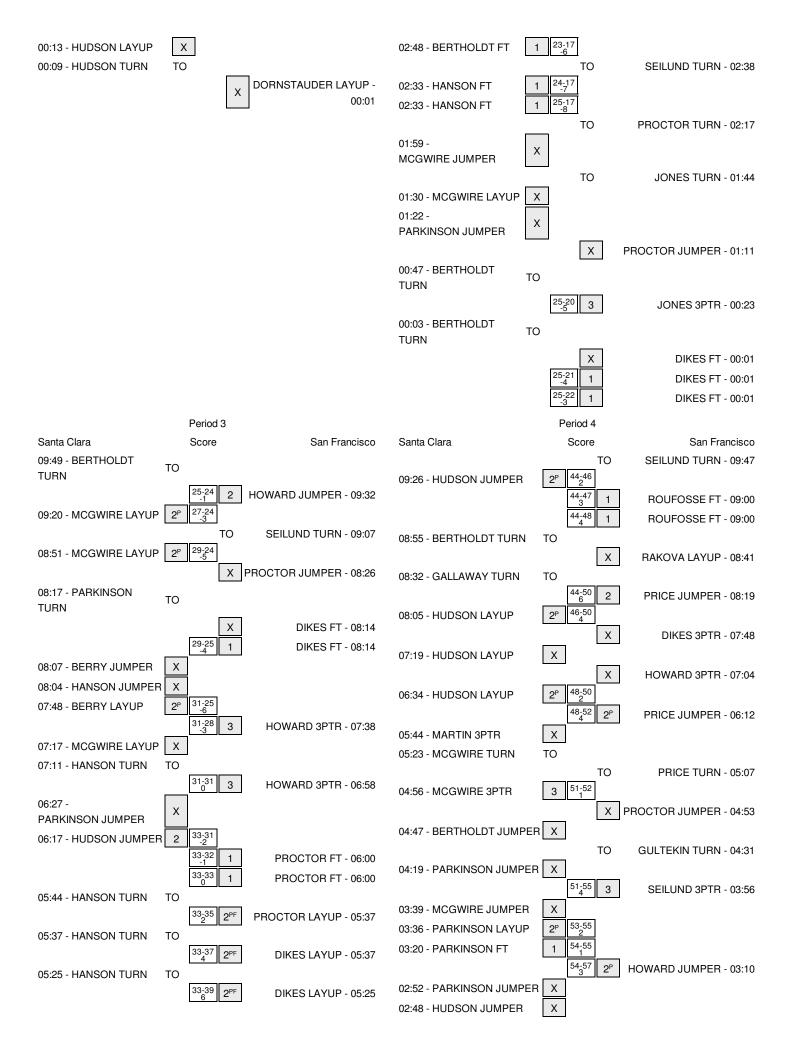

| VISITORS: Santa Clara           | Time  | Score | Margin | HOME: San Francisco               |
|---------------------------------|-------|-------|--------|-----------------------------------|
| SUB OUT: HUDSON, DEVIN          | 00:09 |       |        |                                   |
|                                 | 00:01 |       |        | MISSED LAYUP by DORNSTAUDER, ZAYN |
| REBOUND (DEF) by MCGWIRE,MORGAN | 00:01 |       |        |                                   |