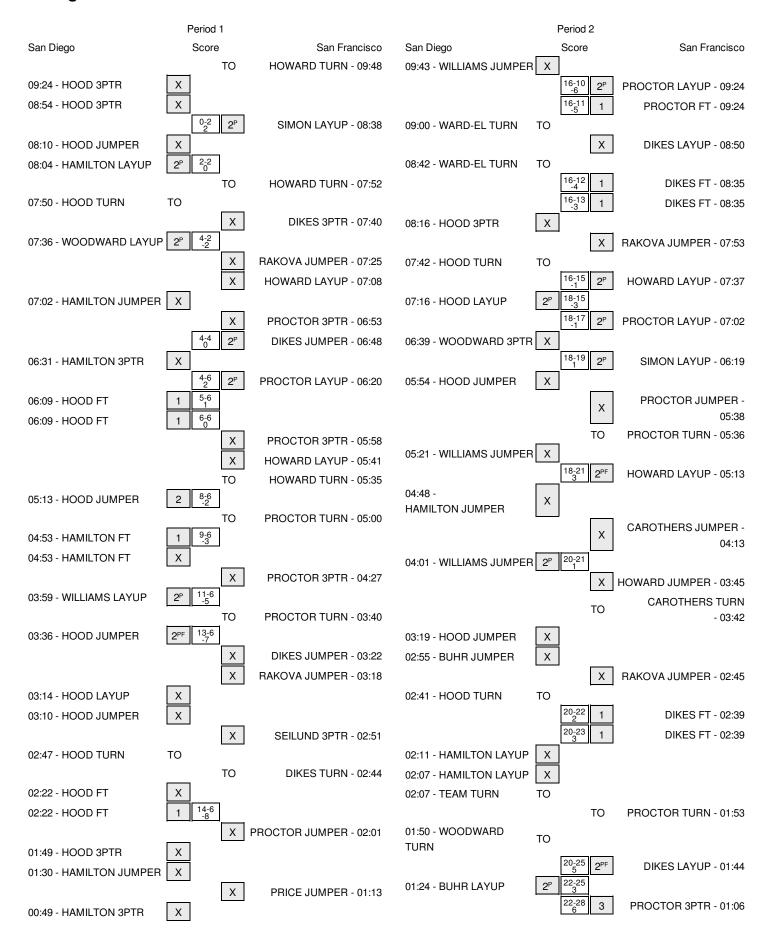

Officials: Cathi Cornell, In'Fini Robinson, Shelley Russi Technical Fouls: San Diego- None. San Francisco- None. Attendance: 0

| _ |                  |     |     |     |     |     |       |
|---|------------------|-----|-----|-----|-----|-----|-------|
|   | Score by periods | 1st | 2nd | 3rd | 4th | 5th | Total |
|   | San Diego        | 16  | 9   | 14  | 15  | 13  | 67    |
|   | San Francisco    | Ω   | 20  | 13  | 13  | 1   | 58    |

Last FG - USD 5th-01:34, USF 5th-03:39. Largest lead - San Diego by 10 1st-00:42; San Francisco by 6 2nd-01:06 USD led for 19:33. USF led for 18:08. Game was tied for 7:17.

|        | ın    | Off        | 2na           | rast          |       |  |  |  |
|--------|-------|------------|---------------|---------------|-------|--|--|--|
| Points | Paint | Off<br>T/O | 2nd<br>Chance | Fast<br>Break | Bench |  |  |  |
| USD    | 36    | 18         | 7             | 2             | 7     |  |  |  |
| USF    | 38    | 15         | 7             | 4             | 0     |  |  |  |

Score tied - 13 times Lead changed - 15 times

FG % Half: 11-31 35.5% 3FG % Half: 1-7 14.3% FT % Half: 5-5 100.0%

Officials: Cathi Cornell, In'Fini Robinson, Shelley Russi Technical Fouls: San Diego- None. San Francisco- None.

| Score by periods | 1st | 2nd | 3rd | 4th | 5th | Total |
|------------------|-----|-----|-----|-----|-----|-------|
| San Diego        | 16  | 9   | 14  | 15  | 13  | 67    |
| San Francisco    | 8   | 20  | 13  | 13  | 4   | 58    |
|                  |     |     |     |     |     |       |

| Last FG - USD 2nd-00:46, US  | F 2nd-01:06                 |
|------------------------------|-----------------------------|
|                              |                             |
| USD led for 9:42 USF led for | 7:04 Game was tied for 3:14 |

|        | In    | Off        | 2nd           | Fast          |       |
|--------|-------|------------|---------------|---------------|-------|
| Points | Paint | Off<br>T/O | 2nd<br>Chance | Fast<br>Break | Bench |
| USD    | 18    | 6          | 4             | 2             | 7     |
|        | 20    | 8          | 4             | 4             | 0     |

Score tied - 3 times Lead changed - 4 times