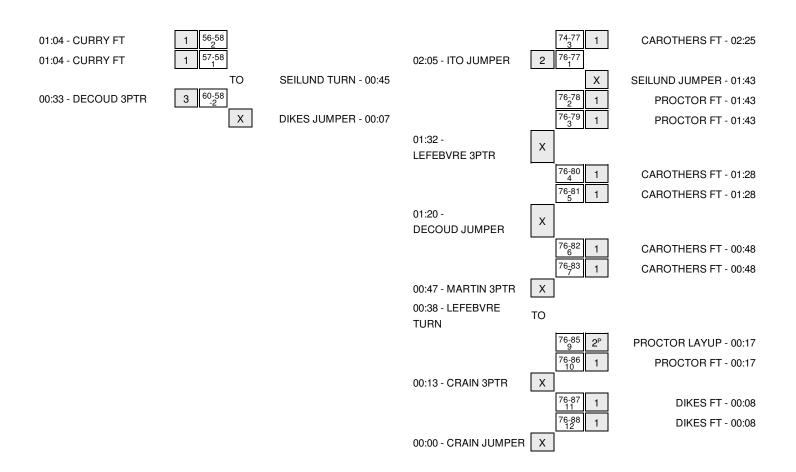

| VISITORS: UC Riverside                    | Time  | Score | Margin     | HOME: San Francisco                     |
|-------------------------------------------|-------|-------|------------|-----------------------------------------|
|                                           | 05:35 |       |            | FOUL by DIKES,ZHANE                     |
|                                           | 05:35 |       |            | SUB IN: HOWARD,RACHEL                   |
|                                           | 05:35 |       |            | SUB IN: SIMON,KALYN                     |
|                                           | 05:35 |       |            | SUB OUT: SEILUND,ANNA                   |
|                                           | 05:35 |       |            | SUB OUT: GULTEKIN,RAUSHAN               |
| TURNOVER by LEFEBVRE,CLEMENCE             | 05:23 |       |            |                                         |
|                                           | 05:18 |       |            | STEAL by CAROTHERS,HASHIMA              |
|                                           | 05:07 |       |            | TURNOVER by HOWARD,RACHEL               |
| STEAL by VERIN, REJANE                    | 05:06 |       |            |                                         |
| GOOD! LAYUP by CURRY,MICHELLE [PNT]       | 05:02 | 23-33 | V 10       |                                         |
| ASSIST by ITO, ANNELISE                   | 05:02 |       |            |                                         |
|                                           | 04:41 | 25-33 | V 8        | GOOD! JUMPER by DIKES,ZHANE [PNT]       |
| GOOD! LAYUP by VERIN, REJANE [PNT]        | 04:20 | 25-35 | V 10       |                                         |
| ASSIST by ITO, ANNELISE                   | 04:20 |       |            |                                         |
|                                           | 04:12 | 27-35 | V 8        | GOOD! LAYUP by CAROTHERS, HASHIMA [PNT] |
|                                           | 04:12 |       |            | ASSIST by HOWARD,RACHEL                 |
| TURNOVER by CRAIN, BRITTANY               | 03:52 |       |            |                                         |
|                                           | 03:50 |       |            | STEAL by DIKES,ZHANE                    |
|                                           | 03:48 |       |            | MISSED LAYUP by HOWARD,RACHEL           |
|                                           | 03:48 |       |            | REBOUND (OFF) by DIKES,ZHANE            |
|                                           | 03:43 | 29-35 | V 6        | GOOD! LAYUP by DIKES,ZHANE [PNT]        |
| TIMEOUT MEDIA                             | 03:39 |       |            | , , ,                                   |
| SUB IN: MARTIN, AKILAH                    | 03:39 |       |            |                                         |
| SUB OUT: ITO, ANNELISE                    | 03:39 |       |            |                                         |
|                                           | 03:39 |       |            | SUB IN: PROCTOR, TAYLOR                 |
|                                           | 03:39 |       |            | SUB OUT: PRICE,CLAUDIA                  |
|                                           | 03:29 |       |            | FOUL by PROCTOR, TAYLOR                 |
| GOOD! FT by CURRY,MICHELLE                | 03:29 | 29-36 | V 7        | 1 002 3) 1 1100 1011,1711 2011          |
| MISSED FT by CURRY,MICHELLE               | 03:29 |       | • •        |                                         |
| IMOGED 1 1 by COTHET, MICHELLE            | 03:29 |       |            | REBOUND (DEF) by CAROTHERS,HASHIMA      |
|                                           | 03:15 | 31-36 | V 5        | GOOD! LAYUP by DIKES,ZHANE [PNT]        |
| GOOD! JUMPER by CURRY,MICHELLE [PNT]      | 02:57 | 31-38 | V 7        | GOOD: EATOR by BIREO, ZHANE [FINT]      |
| GOOD: COM ETT BY COTTETT, MICHELLE [FIVI] | 02:44 | 31-30 | <b>V</b> / | MISSED 3PTR by HOWARD,RACHEL            |
| REBOUND (DEF) by VERIN, REJANE            | 02:44 |       |            | WIGGED SI TH by HOWARD, NACHEE          |
| , , ,                                     |       | 31-40 | V 9        |                                         |
| GOOD! LAYUP by LEFEBVRE,CLEMENCE [PNT]    | 02:25 | 31-40 | ٧9         |                                         |
| ASSIST by CURRY,MICHELLE                  | 02:25 |       |            | MICCED HIMDED by CAROTHEDE HACHIMA      |
|                                           | 02:09 |       |            | MISSED JUMPER by CAROTHERS, HASHIMA     |
|                                           | 02:09 |       |            | REBOUND (OFF) by PROCTOR, TAYLOR        |
|                                           | 02:05 |       |            | MISSED LAYUP by PROCTOR, TAYLOR         |
| TOUR A CURRYANIOUS LE                     | 02:05 |       |            | REBOUND (OFF) by CAROTHERS,HASHIMA      |
| FOUL by CURRY,MICHELLE                    | 02:03 |       |            |                                         |
|                                           | 02:03 |       |            | MISSED FT by CAROTHERS,HASHIMA          |
|                                           | 02:03 |       |            | REBOUND (DEADB) by TEAM                 |
|                                           | 02:03 | 32-40 | V 8        | GOOD! FT by CAROTHERS,HASHIMA           |
| TIMEOUT 30SEC                             | 02:03 |       |            |                                         |
| SUB IN: ITO,ANNELISE                      | 02:03 |       |            |                                         |
| SUB OUT: VERIN,REJANE                     | 02:03 |       |            |                                         |
|                                           | 02:03 |       |            | SUB OUT: SIMON,KALYN                    |
| GOOD! 3PTR by CRAIN,BRITTANY              | 01:55 | 32-43 | V 11       |                                         |
| ASSIST by MARTIN, AKILAH                  | 01:55 |       |            |                                         |
| FOUL by LEFEBVRE, CLEMENCE                | 01:40 |       |            |                                         |
|                                           | 01:40 |       |            | SUB IN: SEILUND,ANNA                    |
|                                           | 01:40 |       |            | SUB OUT: HOWARD,RACHEL                  |
|                                           | 01:32 |       |            | MISSED 3PTR by SEILUND,ANNA             |
| REBOUND (DEF) by CRAIN, BRITTANY          | 01:32 |       |            |                                         |
| GOOD! 3PTR by CRAIN,BRITTANY              | 01:14 | 32-46 | V 14       |                                         |

| VISITORS: UC Riverside           | Time  | Score | Margin | HOME: San Francisco                 |
|----------------------------------|-------|-------|--------|-------------------------------------|
| ASSIST by LEFEBVRE,CLEMENCE      | 01:14 |       |        |                                     |
|                                  | 00:41 | 34-46 | V 12   | GOOD! JUMPER by SEILUND, ANNA [PNT] |
| TURNOVER by MARTIN, AKILAH       | 00:26 |       |        |                                     |
|                                  | 00:24 |       |        | STEAL by PROCTOR, TAYLOR            |
|                                  | 00:05 |       |        | MISSED LAYUP by DIKES,ZHANE         |
| REBOUND (DEF) by CRAIN, BRITTANY | 00:05 |       |        |                                     |
| TIMEOUT MEDIA                    | 00:00 |       |        |                                     |