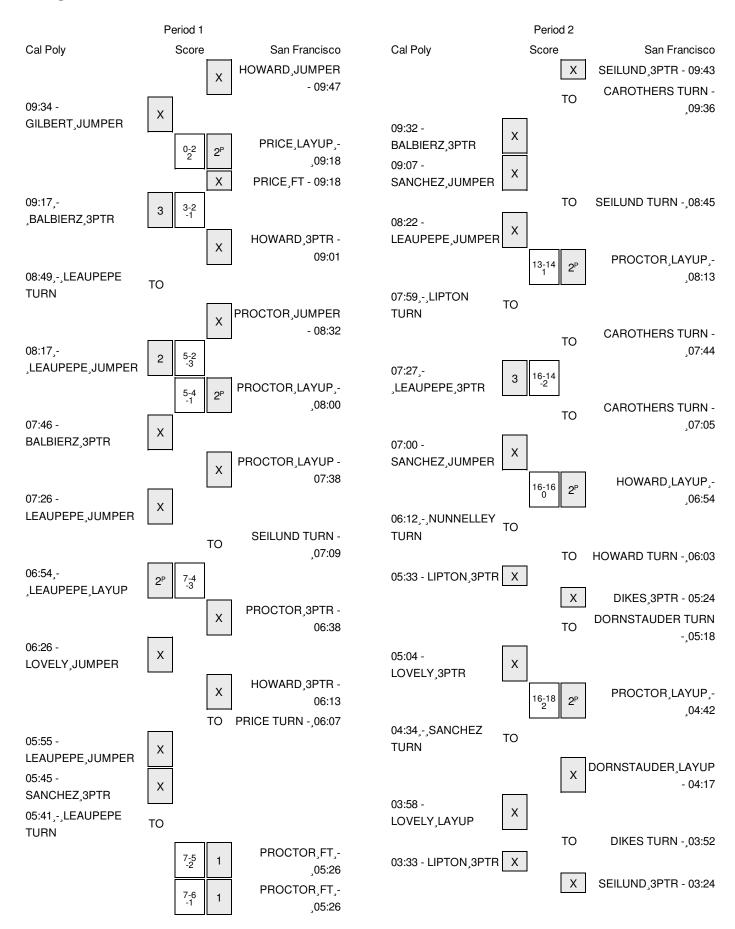

## Cal Poly vs San Francisco 11/20/2015; 7 p.m. at War Memorial at The Sobrato Center Period 1 Play-By-Play

| VISITORS: Cal Poly                  | Time  | Score | Margin | HOME: San Francisco                  |
|-------------------------------------|-------|-------|--------|--------------------------------------|
|                                     | 09:47 |       |        | MISSED JUMPER by HOWARD,RACHEL       |
| REBOUND (DEF) by TEAM               | 09:47 |       |        |                                      |
| MISSED JUMPER by GILBERT, HANNAH    | 09:34 |       |        |                                      |
|                                     | 09:34 |       |        | REBOUND (DEF) by HOWARD,RACHEL       |
|                                     | 09:18 | 2-0   | H 2    | GOOD! LAYUP by PRICE, CLAUDIA [PNT]  |
|                                     | 09:18 |       |        | ASSIST by PROCTOR, TAYLOR            |
| FOUL by BALBIERZ,BETH               | 09:18 |       |        |                                      |
|                                     | 09:18 |       |        | MISSED FT by PRICE, CLAUDIA          |
| REBOUND (DEF) by LOVELY,AMANDA      | 09:18 |       |        |                                      |
| GOOD! 3PTR by BALBIERZ,BETH         | 09:17 | 2-3   | V 1    |                                      |
|                                     | 09:01 |       |        | MISSED 3PTR by HOWARD,RACHEL         |
| REBOUND (DEF) by BALBIERZ,BETH      | 09:01 |       |        |                                      |
| FOUL by LEAUPEPE,LYNN               | 08:49 |       |        |                                      |
| TURNOVER by LEAUPEPE,LYNN           | 08:49 |       |        |                                      |
|                                     | 08:32 |       |        | MISSED JUMPER by PROCTOR, TAYLOR     |
| REBOUND (DEF) by BALBIERZ,BETH      | 08:32 |       |        |                                      |
| GOOD! JUMPER by LEAUPEPE,LYNN       | 08:17 | 2-5   | V 3    |                                      |
|                                     | 08:00 | 4-5   | V 1    | GOOD! LAYUP by PROCTOR, TAYLOR [PNT] |
|                                     | 08:00 |       |        | ASSIST by PRICE,CLAUDIA              |
| MISSED 3PTR by BALBIERZ,BETH        | 07:46 |       |        |                                      |
|                                     | 07:46 |       |        | REBOUND (DEF) by HOWARD,RACHEL       |
|                                     | 07:38 |       |        | MISSED LAYUP by PROCTOR, TAYLOR      |
| REBOUND (DEF) by GILBERT, HANNAH    | 07:38 |       |        |                                      |
| MISSED JUMPER by LEAUPEPE,LYNN      | 07:26 |       |        |                                      |
|                                     | 07:26 |       |        | REBOUND (DEF) by PROCTOR, TAYLOR     |
|                                     | 07:09 |       |        | TURNOVER by SEILUND, ANNA            |
| STEAL by BALBIERZ,BETH              | 07:08 |       |        |                                      |
|                                     | 07:08 |       |        | FOUL by SEILUND, ANNA                |
| SUB IN: LEAUPEPE, DYNN              | 07:08 |       |        |                                      |
| SUB OUT: LEAUPEPE,LYNN              | 07:08 |       |        |                                      |
| GOOD! LAYUP by LEAUPEPE,DYNN [PNT]  | 06:54 | 4-7   | V 3    |                                      |
| ASSIST by LOVELY,AMANDA             | 06:54 |       |        |                                      |
|                                     | 06:38 |       |        | MISSED 3PTR by PROCTOR, TAYLOR       |
| REBOUND (DEF) by SANCHEZ,LISA MARIE | 06:38 |       |        |                                      |
| MISSED JUMPER by LOVELY,AMANDA      | 06:26 |       |        |                                      |
|                                     | 06:26 |       |        | REBOUND (DEF) by DIKES,ZHANE         |
|                                     | 06:13 |       |        | MISSED 3PTR by HOWARD,RACHEL         |
|                                     | 06:13 |       |        | REBOUND (OFF) by PRICE, CLAUDIA      |
|                                     | 06:07 |       |        | TURNOVER by PRICE, CLAUDIA           |
| STEAL by GILBERT, HANNAH            | 06:05 |       |        |                                      |
| MISSED JUMPER by LEAUPEPE, DYNN     | 05:55 |       |        |                                      |
| REBOUND (OFF) by LEAUPEPE, DYNN     | 05:55 |       |        |                                      |
| SUB IN: LIPTON,SARAH                | 05:50 |       |        |                                      |
| SUB IN: LEAUPEPE,LYNN               | 05:50 |       |        |                                      |
| SUB OUT: LOVELY,AMANDA              | 05:50 |       |        |                                      |
| SUB OUT: LEAUPEPE, DYNN             | 05:50 |       |        |                                      |
| MISSED 3PTR by SANCHEZ,LISA MARIE   | 05:45 |       |        |                                      |
| •                                   |       |       |        |                                      |

| VISITORS: Cal Poly                  | Time  | Score | Margin | HOME: San Francisco                   |
|-------------------------------------|-------|-------|--------|---------------------------------------|
| REBOUND (OFF) by LEAUPEPE,LYNN      | 05:45 |       | g      |                                       |
| FOUL by LEAUPEPE,LYNN               | 05:41 |       |        |                                       |
| TURNOVER by LEAUPEPE,LYNN           | 05:41 |       |        |                                       |
| FOUL by GILBERT, HANNAH             | 05:26 |       |        |                                       |
| ,                                   | 05:26 | 5-7   | V 2    | GOOD! FT by PROCTOR, TAYLOR           |
|                                     | 05:26 | 6-7   | V 1    | GOOD! FT by PROCTOR, TAYLOR           |
| SUB IN: LEAUPEPE, DYNN              | 05:26 | · ·   |        |                                       |
| SUB OUT: LEAUPEPE,LYNN              | 05:26 |       |        |                                       |
| MISSED 3PTR by BALBIERZ,BETH        | 05:13 |       |        |                                       |
| IMOGES OF THE STEELE, SETTI         | 05:13 |       |        | REBOUND (DEF) by PROCTOR, TAYLOR      |
|                                     | 04:56 |       |        | MISSED JUMPER by PRICE, CLAUDIA       |
|                                     | 04:56 |       |        | REBOUND (OFF) by PROCTOR, TAYLOR      |
|                                     | 04:49 |       |        | MISSED JUMPER by HOWARD,RACHEL        |
|                                     | 04:49 |       |        | REBOUND (OFF) by DIKES,ZHANE          |
|                                     | 04:45 |       |        | MISSED TIPIN by DIKES,ZHANE           |
| REBOUND (DEF) by GILBERT,HANNAH     | 04:45 |       |        | MIGGED TIL IIV DY DIREG, ZITANE       |
| REBOOND (DEI ) by GIEBERT, HANNAIT  | 04:43 |       |        | FOUL by SEILUND,ANNA                  |
| TIMEOUT MEDIA                       |       |       |        | FOOL by SEILOND, ANNA                 |
|                                     | 04:29 | C 0   | V 0    |                                       |
| GOOD! FT by LEAUPEPE, DYNN          | 04:29 | 6-8   | V 2    |                                       |
| GOOD! FT by LEAUPEPE, DYNN          | 04:29 | 6-9   | V 3    |                                       |
| SUB IN: STAHLEY, DYE                | 04:29 |       |        |                                       |
| SUB IN: LOVELY,AMANDA               | 04:29 |       |        |                                       |
| SUB OUT: SANCHEZ,LISA MARIE         | 04:29 |       |        |                                       |
| SUB OUT: LIPTON,SARAH               | 04:29 |       |        |                                       |
|                                     | 04:29 |       |        | SUB IN: SIMON,KALYN                   |
|                                     | 04:29 |       |        | SUB OUT: SEILUND,ANNA                 |
|                                     | 04:06 |       |        | FOUL by DIKES,ZHANE                   |
|                                     | 04:06 |       |        | TURNOVER by DIKES,ZHANE               |
| MISSED JUMPER by LEAUPEPE, DYNN     | 03:46 |       |        |                                       |
| REBOUND (OFF) by LOVELY,AMANDA      | 03:46 |       |        |                                       |
| MISSED 3PTR by STAHLEY,DYE          | 03:39 |       |        |                                       |
| REBOUND (OFF) by GILBERT,HANNAH     | 03:39 |       |        |                                       |
| MISSED JUMPER by LEAUPEPE, DYNN     | 03:33 |       |        |                                       |
|                                     | 03:33 |       |        | REBOUND (DEF) by PRICE, CLAUDIA       |
|                                     | 03:15 |       |        | MISSED JUMPER by DIKES,ZHANE          |
| REBOUND (DEF) by GILBERT,HANNAH     | 03:15 |       |        |                                       |
| TURNOVER by LEAUPEPE, DYNN          | 03:04 |       |        |                                       |
|                                     | 03:03 |       |        | STEAL by DIKES,ZHANE                  |
|                                     | 02:59 | 8-9   | V 1    | GOOD! LAYUP by HOWARD,RACHEL [FB/PNT] |
|                                     | 02:59 |       |        | ASSIST by DIKES,ZHANE                 |
| TURNOVER by BALBIERZ,BETH           | 02:44 |       |        |                                       |
| SUB IN: SANCHEZ,LISA MARIE          | 02:44 |       |        |                                       |
| SUB OUT: LEAUPEPE, DYNN             | 02:44 |       |        |                                       |
|                                     | 02:44 |       |        | SUB IN: GULTEKIN,RAUSHAN              |
|                                     | 02:44 |       |        | SUB IN: RAKOVA,MICHAELA               |
|                                     | 02:44 |       |        | SUB OUT: DIKES,ZHANE                  |
|                                     | 02:44 |       |        | SUB OUT: PRICE,CLAUDIA                |
|                                     | 02:39 |       |        | MISSED JUMPER by GULTEKIN, RAUSHAN    |
| REBOUND (DEF) by LOVELY,AMANDA      | 02:39 |       |        |                                       |
| MISSED JUMPER by SANCHEZ,LISA MARIE | 02:29 |       |        |                                       |
| REBOUND (OFF) by LOVELY,AMANDA      | 02:29 |       |        |                                       |
| GOOD! JUMPER by LOVELY,AMANDA [PNT] | 02:21 | 8-11  | V 3    |                                       |

| VISITORS: Cal Poly                 | Time  | Score | Margin | HOME: San Francisco                   |
|------------------------------------|-------|-------|--------|---------------------------------------|
|                                    | 02:12 | 10-11 | V 1    | GOOD! LAYUP by RAKOVA, MICHAELA [PNT] |
|                                    | 02:12 |       |        | ASSIST by PROCTOR, TAYLOR             |
| SUB IN: ANDERSON, EMILY            | 02:12 |       |        |                                       |
| SUB OUT: STAHLEY, DYE              | 02:12 |       |        |                                       |
| GOOD! JUMPER by SANCHEZ,LISA MARIE | 01:56 | 10-13 | V 3    |                                       |
|                                    | 01:38 |       |        | MISSED 3PTR by HOWARD,RACHEL          |
| REBOUND (DEF) by LOVELY,AMANDA     | 01:38 |       |        |                                       |
| MISSED LAYUP by LOVELY,AMANDA      | 01:19 |       |        |                                       |
|                                    | 01:19 |       |        | BLOCK by PROCTOR, TAYLOR              |
|                                    | 01:16 |       |        | REBOUND (DEF) by RAKOVA, MICHAELA     |
| FOUL by BALBIERZ,BETH              | 00:57 |       |        |                                       |
|                                    | 00:57 | 11-13 | V 2    | GOOD! FT by PROCTOR, TAYLOR           |
|                                    | 00:57 | 12-13 | V 1    | GOOD! FT by PROCTOR, TAYLOR           |
| SUB IN: GRUPALO,GABBY              | 00:57 |       |        |                                       |
| SUB IN: NUNNELLEY,KATIE            | 00:57 |       |        |                                       |
| SUB IN: FAUSEY,NIKKI               | 00:57 |       |        |                                       |
| SUB IN: EVANS,MARY KATE            | 00:57 |       |        |                                       |
| SUB OUT: LOVELY,AMANDA             | 00:57 |       |        |                                       |
| SUB OUT: BALBIERZ,BETH             | 00:57 |       |        |                                       |
| SUB OUT: GILBERT,HANNAH            | 00:57 |       |        |                                       |
| SUB OUT: ANDERSON, EMILY           | 00:57 |       |        |                                       |
|                                    | 00:57 |       |        | SUB IN: SEILUND,ANNA                  |
|                                    | 00:57 |       |        | SUB OUT: HOWARD,RACHEL                |
| MISSED 3PTR by EVANS,MARY KATE     | 00:29 |       |        |                                       |
| REBOUND (OFF) by GRUPALO, GABBY    | 00:29 |       |        |                                       |
| TURNOVER by SANCHEZ,LISA MARIE     | 00:12 |       |        |                                       |
|                                    | 00:11 |       |        | STEAL by GULTEKIN, RAUSHAN            |
|                                    | 00:07 |       |        | MISSED 3PTR by PROCTOR, TAYLOR        |
| REBOUND (DEF) by EVANS,MARY KATE   | 00:07 |       |        |                                       |
|                                    |       |       |        |                                       |

Cal Poly 13, San Francisco 12

| Period 1-only | ln    | Off | 2nd    | Fast  |       |      |                        |
|---------------|-------|-----|--------|-------|-------|------|------------------------|
|               | Paint | T/O | Chance | Break | Bench | 3333 |                        |
| CP            | 4     | 2   | 2      | 0     | 4     |      | Score tied - 0 times   |
| USF           | 8     | 4   | 0      | 2     | 2     |      | Lead changed - 2 times |