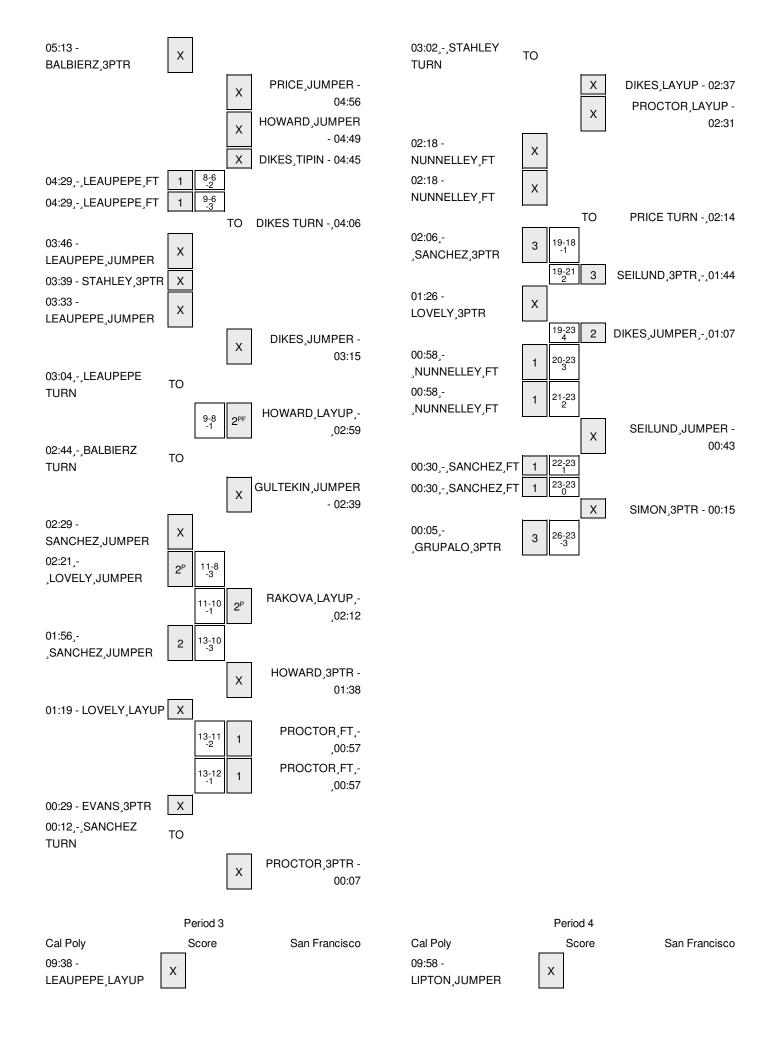

## Cal Poly vs San Francisco 11/20/2015; 7 p.m. at War Memorial at The Sobrato Center Period 2 Play-By-Play

| VISITORS: Cal Poly                       | Time  | Score | Margin | HOME: San Francisco                     |
|------------------------------------------|-------|-------|--------|-----------------------------------------|
| SUB IN: EVANS,MARY KATE                  | 10:00 |       |        |                                         |
| SUB IN: FAUSEY,NIKKI                     | 10:00 |       |        |                                         |
| SUB OUT: LEAUPEPE,LYNN                   | 10:00 |       |        |                                         |
| SUB OUT: GILBERT, HANNAH                 | 10:00 |       |        |                                         |
|                                          | 10:00 |       |        | SUB IN: RAKOVA,MICHAELA                 |
|                                          | 10:00 |       |        | SUB IN: CAROTHERS,HASHIMA               |
|                                          | 10:00 |       |        | SUB OUT: HOWARD,RACHEL                  |
|                                          | 10:00 |       |        | SUB OUT: PRICE, CLAUDIA                 |
|                                          | 09:43 |       |        | MISSED 3PTR by SEILUND,ANNA             |
|                                          | 09:43 |       |        | REBOUND (OFF) by CAROTHERS, HASHIMA     |
|                                          | 09:36 |       |        | TURNOVER by CAROTHERS, HASHIMA          |
| STEAL by LOVELY,AMANDA                   | 09:34 |       |        |                                         |
| MISSED 3PTR by BALBIERZ,BETH             | 09:32 |       |        |                                         |
| REBOUND (OFF) by LOVELY, AMANDA          | 09:32 |       |        |                                         |
| MISSED JUMPER by SANCHEZ,LISA MARIE      | 09:07 |       |        |                                         |
|                                          | 09:07 |       |        | REBOUND (DEF) by TEAM                   |
| SUB IN: GILBERT,HANNAH                   | 09:04 |       |        |                                         |
| SUB IN: LEAUPEPE, DYNN                   | 09:04 |       |        |                                         |
| SUB OUT: BALBIERZ,BETH                   | 09:04 |       |        |                                         |
| SUB OUT: FAUSEY,NIKKI                    | 09:04 |       |        |                                         |
| ,                                        | 08:45 |       |        | TURNOVER by SEILUND, ANNA               |
| SUB IN: LIPTON,SARAH                     | 08:45 |       |        | •                                       |
| SUB OUT: LOVELY,AMANDA                   | 08:45 |       |        |                                         |
| MISSED JUMPER by LEAUPEPE, DYNN          | 08:22 |       |        |                                         |
| ,                                        | 08:22 |       |        | BLOCK by PROCTOR, TAYLOR                |
|                                          | 08:18 |       |        | REBOUND (DEF) by SEILUND,ANNA           |
|                                          | 08:13 | 14-13 | H 1    | GOOD! LAYUP by PROCTOR, TAYLOR [PNT]    |
|                                          | 08:13 |       |        | ASSIST by CAROTHERS,HASHIMA             |
| TURNOVER by LIPTON, SARAH                | 07:59 |       |        | ,                                       |
| · ·                                      | 07:57 |       |        | STEAL by CAROTHERS, HASHIMA             |
|                                          | 07:44 |       |        | TURNOVER by CAROTHERS,HASHIMA           |
| SUB IN: NUNNELLEY,KATIE                  | 07:44 |       |        | , , , , , , , , , , , , , , , , , , , , |
| SUB OUT: EVANS,MARY KATE                 | 07:44 |       |        |                                         |
|                                          | 07:44 |       |        | SUB IN: HOWARD,RACHEL                   |
|                                          | 07:44 |       |        | SUB IN: PRICE,CLAUDIA                   |
|                                          | 07:44 |       |        | SUB OUT: SEILUND,ANNA                   |
|                                          | 07:44 |       |        | SUB OUT: PROCTOR, TAYLOR                |
| GOOD! 3PTR by LEAUPEPE, DYNN             | 07:27 | 14-16 | V 2    |                                         |
| ASSIST by LIPTON,SARAH                   | 07:27 |       |        |                                         |
|                                          | 07:05 |       |        | TURNOVER by CAROTHERS, HASHIMA          |
| STEAL by SANCHEZ,LISA MARIE              | 07:02 |       |        |                                         |
| MISSED JUMPER by SANCHEZ,LISA MARIE      | 07:00 |       |        |                                         |
| MICCES COM ETTS/ CANTONIEE, EIGATON MILE | 07:00 |       |        | BLOCK by HOWARD,RACHEL                  |
|                                          | 07:00 |       |        | REBOUND (DEF) by TEAM                   |
|                                          | 06:54 | 16-16 | Т      | GOOD! LAYUP by HOWARD,RACHEL [PNT]      |
|                                          | 06:37 | 10-10 | 1      | FOUL by RAKOVA, MICHAELA                |
|                                          | 06:37 |       |        | SUB IN: DORNSTAUDER,ZAYN                |
|                                          | UD.3/ |       |        | SUD IIN. DUKINSTAUDEK,ZAYN              |

| VISITORS: Cal Poly                      | Time  | Score | Margin | HOME: San Francisco                           |
|-----------------------------------------|-------|-------|--------|-----------------------------------------------|
| ·                                       | 06:37 |       |        | SUB OUT: RAKOVA,MICHAELA                      |
|                                         | 06:22 |       |        | FOUL by CAROTHERS, HASHIMA                    |
|                                         | 06:22 |       |        | SUB IN: SEILUND,ANNA                          |
|                                         | 06:22 |       |        | SUB OUT: CAROTHERS,HASHIMA                    |
| TURNOVER by NUNNELLEY, KATIE            | 06:12 |       |        |                                               |
| ,                                       | 06:10 |       |        | STEAL by DIKES,ZHANE                          |
|                                         | 06:03 |       |        | TURNOVER by HOWARD, RACHEL                    |
| SUB IN: STAHLEY,DYE                     | 05:57 |       |        | ,                                             |
| SUB IN: LOVELY,AMANDA                   | 05:57 |       |        |                                               |
| SUB OUT: NUNNELLEY,KATIE                | 05:57 |       |        |                                               |
| SUB OUT: LEAUPEPE, DYNN                 | 05:57 |       |        |                                               |
| MISSED 3PTR by LIPTON,SARAH             | 05:33 |       |        |                                               |
| ,,,,,,,,,,,,,,,,,,,,,,,,,,,,,,,,,,,,,,, | 05:33 |       |        | REBOUND (DEF) by DORNSTAUDER,ZAYN             |
|                                         | 05:24 |       |        | MISSED 3PTR by DIKES,ZHANE                    |
|                                         | 05:24 |       |        | REBOUND (OFF) by DORNSTAUDER,ZAYN             |
|                                         | 05:18 |       |        | TURNOVER by DORNSTAUDER,ZAYN                  |
| STEAL by SANCHEZ,LISA MARIE             | 05:17 |       |        |                                               |
| orene by or worrez, clory with          | 05:16 |       |        | FOUL by DORNSTAUDER,ZAYN                      |
|                                         | 05:16 |       |        | SUB IN: PROCTOR, TAYLOR                       |
|                                         | 05:16 |       |        | SUB OUT: PRICE, CLAUDIA                       |
| MISSED 3PTR by LOVELY,AMANDA            | 05:04 |       |        | OOD COTT THOE, OD TO DIA                      |
| WIGGED OF THE BY LOVELT, AWARDA         | 05:04 |       |        | REBOUND (DEF) by DORNSTAUDER,ZAYN             |
|                                         | 04:42 | 18-16 | H 2    | GOOD! LAYUP by PROCTOR,TAYLOR [PNT]           |
|                                         | 04:42 | 10-10 | 112    | ASSIST by HOWARD,RACHEL                       |
| TURNOVER by SANCHEZ,LISA MARIE          | 04:42 |       |        | ASSIST BY HOWARD, NACHEL                      |
| TOTINO VETE BY SAINOTIEZ, LISA MAITIE   | 04:34 |       |        | TIMEOUT MEDIA                                 |
|                                         | 04:34 |       |        | MISSED LAYUP by DORNSTAUDER,ZAYN              |
| BLOCK by LOVELY,AMANDA                  | 04:17 |       |        | WIGGED EATOR BY DOTTING TAGDETT, ZATTV        |
| REBOUND (DEF) by FAUSEY,NIKKI           | 04:14 |       |        |                                               |
| MISSED LAYUP by LOVELY, AMANDA          | 03:58 |       |        |                                               |
| WIGSED LATOF by LOVELT, AWAINDA         | 03.58 |       |        | REBOUND (DEF) by DIKES,ZHANE                  |
|                                         | 03:52 |       |        | TURNOVER by DIKES,ZHANE                       |
| MISSED 3PTR by LIPTON,SARAH             | 03:33 |       |        | TORNOVER BY DIKES, ZHANE                      |
| MISSED OF IN BY LIFTON, SANAN           | 03:33 |       |        | REBOUND (DEF) by DIKES,ZHANE                  |
|                                         | 03.33 |       |        | , , , <u>, , , , , , , , , , , , , , , , </u> |
| REBOUND (DEF) by STAHLEY,DYE            | 03.24 |       |        | MISSED 3PTR by SEILUND,ANNA                   |
| REBOUND (DEF) by STARLET, DTE           |       |       |        | FOUL by HOWARD,RACHEL                         |
| CLID INI. ANDEDCON EMILY                | 03:20 |       |        | FOUL BY HOWARD, RACHEL                        |
| SUB IN: ANDERSON,EMILY                  | 03:20 |       |        |                                               |
| SUB OUT: LIPTON,SARAH                   | 03:20 |       |        |                                               |
| TURNOVER by STAHLEY,DYE                 | 03:02 |       |        | CLID IN CIMON IZAL VAL                        |
|                                         | 03:02 |       |        | SUB IN: SIMON,KALYN                           |
| TOUR LOUDEDT HANNAU                     | 03:02 |       |        | SUB OUT: HOWARD,RACHEL                        |
| FOUL by GILBERT, HANNAH                 | 02:42 |       |        |                                               |
| SUB IN: NUNNELLEY,KATIE                 | 02:42 |       |        |                                               |
| SUB OUT: GILBERT,HANNAH                 | 02:42 |       |        | MICOED LANGUE L. BUGGO TUANE                  |
|                                         | 02:37 |       |        | MISSED LAYUP by DIKES,ZHANE                   |
|                                         | 02:37 |       |        | REBOUND (OFF) by DIKES,ZHANE                  |
| FOUL by LOVELY, AMANDA                  | 02:33 |       |        |                                               |
| SUB IN: GRUPALO,GABBY                   | 02:33 |       |        |                                               |
| SUB OUT: STAHLEY, DYE                   | 02:33 |       |        |                                               |
|                                         | 02:31 |       |        | MISSED LAYUP by PROCTOR, TAYLOR               |
| REBOUND (DEF) by NUNNELLEY,KATIE        | 02:31 |       |        |                                               |

| VISITORS: Cal Poly               | Time  | Score | Margin | HOME: San Francisco           |
|----------------------------------|-------|-------|--------|-------------------------------|
|                                  | 02:18 |       |        | FOUL by DORNSTAUDER,ZAYN      |
| MISSED FT by NUNNELLEY,KATIE     | 02:18 |       |        |                               |
| REBOUND (DEADB) by TEAM          | 02:18 |       |        |                               |
| MISSED FT by NUNNELLEY,KATIE     | 02:18 |       |        |                               |
|                                  | 02:18 |       |        | REBOUND (DEF) by SIMON, KALYN |
|                                  | 02:18 |       |        | SUB IN: PRICE,CLAUDIA         |
|                                  | 02:18 |       |        | SUB OUT: DORNSTAUDER,ZAYN     |
|                                  | 02:14 |       |        | FOUL by PRICE, CLAUDIA        |
|                                  | 02:14 |       |        | TURNOVER by PRICE, CLAUDIA    |
| GOOD! 3PTR by SANCHEZ,LISA MARIE | 02:06 | 18-19 | V 1    |                               |
|                                  | 01:44 | 21-19 | H 2    | GOOD! 3PTR by SEILUND,ANNA    |
|                                  | 01:44 |       |        | ASSIST by DIKES,ZHANE         |
| MISSED 3PTR by LOVELY,AMANDA     | 01:26 |       |        |                               |
|                                  | 01:26 |       |        | REBOUND (DEF) by SEILUND,ANNA |
| FOUL by LOVELY,AMANDA            | 01:12 |       |        |                               |
| SUB IN: EVANS,MARY KATE          | 01:12 |       |        |                               |
| SUB OUT: LOVELY,AMANDA           | 01:12 |       |        |                               |
|                                  | 01:07 | 23-19 | H 4    | GOOD! JUMPER by DIKES,ZHANE   |
|                                  | 01:07 |       |        | ASSIST by SEILUND, ANNA       |
|                                  | 00:58 |       |        | FOUL by DIKES,ZHANE           |
| GOOD! FT by NUNNELLEY, KATIE     | 00:58 | 23-20 | H 3    | · ·                           |
| GOOD! FT by NUNNELLEY,KATIE      | 00:58 | 23-21 | H 2    |                               |
| •                                | 00:58 |       |        | SUB IN: GULTEKIN, RAUSHAN     |
|                                  | 00:58 |       |        | SUB OUT: DIKES,ZHANE          |
|                                  | 00:43 |       |        | MISSED JUMPER by SEILUND,ANNA |
| REBOUND (DEF) by NUNNELLEY,KATIE | 00:43 |       |        | ,                             |
| TIMEOUT 30SEC                    | 00:38 |       |        |                               |
|                                  | 00:30 |       |        | FOUL by GULTEKIN, RAUSHAN     |
| GOOD! FT by SANCHEZ,LISA MARIE   | 00:30 | 23-22 | H 1    | , ,                           |
|                                  | 00:30 | -     |        | TIMEOUT 30SEC                 |
| GOOD! FT by SANCHEZ,LISA MARIE   | 00:30 | 23-23 | Т      |                               |
| ,                                | 00:15 |       |        | MISSED 3PTR by SIMON,KALYN    |
| REBOUND (DEF) by ANDERSON,EMILY  | 00:15 |       |        |                               |
| GOOD! 3PTR by GRUPALO,GABBY      | 00:05 | 23-26 | V 3    |                               |
| ASSIST by EVANS,MARY KATE        | 00:05 | 20 20 |        |                               |

## Cal Poly 26, San Francisco 23

| Period 2-only | In<br>Paint | Off<br>T/O | 2nd<br>Chance | Fast<br>Break | Bench | 3333 |                        |
|---------------|-------------|------------|---------------|---------------|-------|------|------------------------|
| CP            | 0           | 6          | 0             | 0             | 8     |      | Score tied - 2 times   |
| USF           | 6           | 0          | 0             | 0             | 0     |      | Lead changed - 6 times |

## Cal Poly vs San Francisco 11/20/2015; 7 p.m. at War Memorial at The Sobrato Center Period 3 Play-By-Play

| VISITORS: Cal Poly                  | Time  | Score | Margin | HOME: San Francisco                  |
|-------------------------------------|-------|-------|--------|--------------------------------------|
| MISSED LAYUP by LEAUPEPE,LYNN       | 09:38 |       |        |                                      |
| , i                                 | 09:38 |       |        | REBOUND (DEF) by PROCTOR, TAYLOR     |
|                                     | 09:28 |       |        | MISSED JUMPER by SEILUND,ANNA        |
|                                     | 09:28 |       |        | REBOUND (OFF) by SEILUND,ANNA        |
|                                     | 09:20 | 26-26 | Т      | GOOD! 3PTR by HOWARD,RACHEL          |
|                                     | 09:20 |       |        | ASSIST by PROCTOR, TAYLOR            |
| TURNOVER by LEAUPEPE,LYNN           | 08:59 |       |        |                                      |
|                                     | 08:46 |       |        | TURNOVER by SEILUND, ANNA            |
| STEAL by SANCHEZ,LISA MARIE         | 08:45 |       |        |                                      |
| MISSED JUMPER by SANCHEZ,LISA MARIE | 08:29 |       |        |                                      |
|                                     | 08:29 |       |        | REBOUND (DEF) by PROCTOR, TAYLOR     |
|                                     | 08:22 | 29-26 | H 3    | GOOD! 3PTR by HOWARD,RACHEL          |
|                                     | 08:22 |       |        | ASSIST by DIKES,ZHANE                |
| GOOD! LAYUP by LEAUPEPE,LYNN [PNT]  | 08:10 | 29-28 | H 1    |                                      |
|                                     | 07:53 | 31-28 | H 3    | GOOD! LAYUP by PROCTOR, TAYLOR [PNT] |
|                                     | 07:53 |       |        | ASSIST by PRICE,CLAUDIA              |
| GOOD! JUMPER by LOVELY,AMANDA [PNT] | 07:36 | 31-30 | H 1    |                                      |
| ASSIST by LEAUPEPE,LYNN             | 07:36 |       |        |                                      |
|                                     | 07:15 |       |        | MISSED 3PTR by DIKES,ZHANE           |
| REBOUND (DEF) by SANCHEZ,LISA MARIE | 07:15 |       |        |                                      |
| MISSED JUMPER by GILBERT, HANNAH    | 07:05 |       |        |                                      |
|                                     | 07:05 |       |        | REBOUND (DEF) by PRICE, CLAUDIA      |
|                                     | 06:55 |       |        | MISSED JUMPER by PROCTOR, TAYLOR     |
| BLOCK by GILBERT, HANNAH            | 06:55 |       |        |                                      |
|                                     | 06:53 |       |        | REBOUND (OFF) by PROCTOR, TAYLOR     |
| SUB IN: LIPTON,SARAH                | 06:52 |       |        |                                      |
| SUB IN: LEAUPEPE,DYNN               | 06:52 |       |        |                                      |
| SUB OUT: LOVELY,AMANDA              | 06:52 |       |        |                                      |
| SUB OUT: LEAUPEPE,LYNN              | 06:52 |       |        |                                      |
|                                     | 06:52 |       |        | SUB IN: SIMON,KALYN                  |
|                                     | 06:51 |       |        | MISSED JUMPER by HOWARD, RACHEL      |
| REBOUND (DEF) by SANCHEZ,LISA MARIE | 06:51 |       |        |                                      |
|                                     | 06:45 |       |        | FOUL by DIKES,ZHANE                  |
| GOOD! 3PTR by SANCHEZ,LISA MARIE    | 06:37 | 31-33 | V 2    |                                      |
| ASSIST by BALBIERZ,BETH             | 06:37 |       |        |                                      |
|                                     | 06:27 |       |        | TIMEOUT 30SEC                        |
| FOUL by LEAUPEPE, DYNN              | 06:00 |       |        |                                      |
|                                     | 05:52 |       |        | MISSED 3PTR by PROCTOR, TAYLOR       |
| REBOUND (DEF) by SANCHEZ,LISA MARIE | 05:52 |       |        |                                      |
| TURNOVER by LEAUPEPE, DYNN          | 05:42 |       |        |                                      |
|                                     | 05:40 |       |        | STEAL by PRICE, CLAUDIA              |
|                                     | 05:28 |       |        | MISSED JUMPER by HOWARD, RACHEL      |
| REBOUND (DEF) by LIPTON,SARAH       | 05:28 |       |        |                                      |
| MISSED 3PTR by LIPTON,SARAH         | 05:09 |       |        |                                      |
|                                     | 05:09 |       |        | REBOUND (DEF) by PROCTOR, TAYLOR     |
| FOUL by GILBERT,HANNAH              | 05:06 |       |        |                                      |
|                                     | 05:06 |       |        | TURNOVER by SIMON,KALYN              |

| VISITORS: Cal Poly                   | Time  | Score | Margin | HOME: San Francisco                  |
|--------------------------------------|-------|-------|--------|--------------------------------------|
| STEAL by LEAUPEPE,LYNN               | 05:06 |       |        |                                      |
| SUB IN: FAUSEY,NIKKI                 | 05:06 |       |        |                                      |
| SUB IN: LEAUPEPE,LYNN                | 05:06 |       |        |                                      |
| SUB IN: LOVELY,AMANDA                | 05:06 |       |        |                                      |
| SUB OUT: LIPTON,SARAH                | 05:06 |       |        |                                      |
| SUB OUT: GILBERT,HANNAH              | 05:06 |       |        |                                      |
| SUB OUT: LEAUPEPE, DYNN              | 05:06 |       |        |                                      |
| MISSED JUMPER by LEAUPEPE,LYNN       | 05:03 |       |        |                                      |
|                                      | 05:03 |       |        | REBOUND (DEF) by PROCTOR, TAYLOR     |
|                                      | 04:57 |       |        | MISSED 3PTR by SEILUND,ANNA          |
| REBOUND (DEF) by LOVELY,AMANDA       | 04:57 |       |        | ,,                                   |
| TIMEOUT MEDIA                        | 04:25 |       |        |                                      |
|                                      | 04:25 |       |        | SUB IN: RAKOVA,MICHAELA              |
|                                      | 04:25 |       |        | SUB OUT: DIKES,ZHANE                 |
|                                      | 04:25 |       |        | SUB OUT: PRICE, CLAUDIA              |
| MISSED JUMPER by LOVELY,AMANDA       | 04:13 |       |        | ,                                    |
| •                                    | 04:13 |       |        | REBOUND (DEF) by RAKOVA, MICHAELA    |
|                                      | 03:57 | 33-33 | Т      | GOOD! LAYUP by PROCTOR, TAYLOR [PNT] |
| MISSED 3PTR by BALBIERZ,BETH         | 03:44 |       |        |                                      |
| <b>.</b>                             | 03:44 |       |        | REBOUND (DEF) by TEAM                |
|                                      | 03:27 | 35-33 | H 2    | GOOD! JUMPER by SIMON,KALYN          |
| MISSED JUMPER by LOVELY,AMANDA       | 03:01 |       |        |                                      |
| REBOUND (OFF) by TEAM                | 03:01 |       |        |                                      |
| - (- , -,                            | 02:58 |       |        | FOUL by SIMON,KALYN                  |
| MISSED JUMPER by FAUSEY,NIKKI        | 02:53 |       |        | <b>,</b> ,                           |
| ,                                    | 02:53 |       |        | REBOUND (DEF) by HOWARD,RACHEL       |
| FOUL by FAUSEY,NIKKI                 | 02:41 |       |        |                                      |
| SUB IN: NUNNELLEY,KATIE              | 02:41 |       |        |                                      |
| SUB IN: LEAUPEPE, DYNN               | 02:41 |       |        |                                      |
| SUB OUT: FAUSEY,NIKKI                | 02:41 |       |        |                                      |
| SUB OUT: LEAUPEPE,LYNN               | 02:41 |       |        |                                      |
|                                      | 02:41 |       |        | SUB IN: PRICE,CLAUDIA                |
|                                      | 02:41 |       |        | SUB OUT: PROCTOR, TAYLOR             |
|                                      | 02:38 | 38-33 | H 5    | GOOD! 3PTR by SEILUND,ANNA           |
|                                      | 02:38 |       |        | ASSIST by SIMON,KALYN                |
| TIMEOUT TEAM                         | 02:27 |       |        | •                                    |
| GOOD! JUMPER by LEAUPEPE, DYNN [PNT] | 02:08 | 38-35 | H 3    |                                      |
|                                      | 01:56 |       |        | MISSED 3PTR by HOWARD,RACHEL         |
| REBOUND (DEF) by SANCHEZ,LISA MARIE  | 01:56 |       |        | ·                                    |
| GOOD! JUMPER by LOVELY,AMANDA        | 01:43 | 38-37 | H 1    |                                      |
| FOUL by BALBIERZ,BETH                | 01:33 |       |        |                                      |
| SUB IN: GILBERT,HANNAH               | 01:33 |       |        |                                      |
| SUB OUT: NUNNELLEY,KATIE             | 01:33 |       |        |                                      |
|                                      | 01:33 |       |        | SUB IN: PROCTOR, TAYLOR              |
|                                      | 01:33 |       |        | SUB OUT: RAKOVA,MICHAELA             |
|                                      | 01:13 | 40-37 | H 3    | GOOD! JUMPER by PRICE, CLAUDIA [PNT] |
| TURNOVER by GILBERT, HANNAH          | 00:55 |       |        |                                      |
|                                      | 00:55 |       |        | STEAL by SEILUND,ANNA                |
| SUB IN: LIPTON,SARAH                 | 00:55 |       |        |                                      |
| SUB OUT: LOVELY,AMANDA               | 00:55 |       |        |                                      |
|                                      | 00:43 | 42-37 | H 5    | GOOD! JUMPER by PROCTOR, TAYLOR      |
|                                      | 00:43 |       |        | ASSIST by SIMON,KALYN                |
|                                      |       |       |        | •                                    |

| VISITORS: Cal Poly                | Time  | Score | Margin | HOME: San Francisco        |
|-----------------------------------|-------|-------|--------|----------------------------|
|                                   | 00:22 |       |        | FOUL by HOWARD,RACHEL      |
| MISSED FT by LEAUPEPE, DYNN       | 00:22 |       |        |                            |
| REBOUND (DEADB) by TEAM           | 00:22 |       |        |                            |
| GOOD! FT by LEAUPEPE,DYNN         | 00:22 | 42-38 | H 4    |                            |
|                                   | 00:22 |       |        | SUB IN: DIKES,ZHANE        |
|                                   | 00:22 |       |        | SUB OUT: SEILUND,ANNA      |
|                                   | 80:00 |       |        | TURNOVER by HOWARD, RACHEL |
| MISSED 3PTR by SANCHEZ,LISA MARIE | 00:00 |       |        |                            |
| REBOUND (OFF) by LIPTON, SARAH    | 00:00 |       |        |                            |

Cal Poly 62, San Francisco 61

| Period 3-only | In<br>Paint | Off<br>T/O | 2nd<br>Chance | Fast<br>Break | Bench | <b>3333</b> |                        |
|---------------|-------------|------------|---------------|---------------|-------|-------------|------------------------|
| CP            | 6           | 0          | 0             | 0             | 3     |             | Score tied - 0 times   |
| USF           | 6           | 2          | 3             | 0             | 2     |             | Lead changed - 2 times |