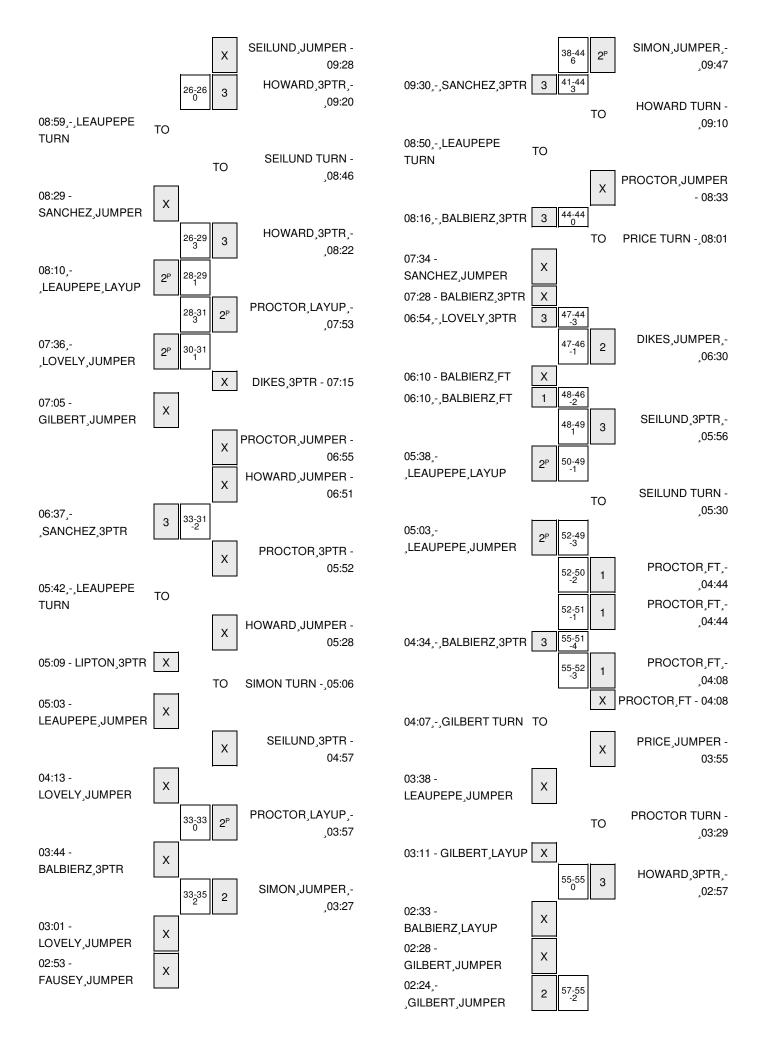

## Cal Poly vs San Francisco 11/20/2015; 7 p.m. at War Memorial at The Sobrato Center Period 3 Play-By-Play

| VISITORS: Cal Poly                  | Time  | Score | Margin | HOME: San Francisco                  |
|-------------------------------------|-------|-------|--------|--------------------------------------|
| MISSED LAYUP by LEAUPEPE,LYNN       | 09:38 |       |        |                                      |
| , i                                 | 09:38 |       |        | REBOUND (DEF) by PROCTOR, TAYLOR     |
|                                     | 09:28 |       |        | MISSED JUMPER by SEILUND,ANNA        |
|                                     | 09:28 |       |        | REBOUND (OFF) by SEILUND,ANNA        |
|                                     | 09:20 | 26-26 | Т      | GOOD! 3PTR by HOWARD,RACHEL          |
|                                     | 09:20 |       |        | ASSIST by PROCTOR, TAYLOR            |
| TURNOVER by LEAUPEPE,LYNN           | 08:59 |       |        |                                      |
|                                     | 08:46 |       |        | TURNOVER by SEILUND, ANNA            |
| STEAL by SANCHEZ,LISA MARIE         | 08:45 |       |        |                                      |
| MISSED JUMPER by SANCHEZ,LISA MARIE | 08:29 |       |        |                                      |
|                                     | 08:29 |       |        | REBOUND (DEF) by PROCTOR, TAYLOR     |
|                                     | 08:22 | 29-26 | H 3    | GOOD! 3PTR by HOWARD,RACHEL          |
|                                     | 08:22 |       |        | ASSIST by DIKES,ZHANE                |
| GOOD! LAYUP by LEAUPEPE,LYNN [PNT]  | 08:10 | 29-28 | H 1    |                                      |
|                                     | 07:53 | 31-28 | H 3    | GOOD! LAYUP by PROCTOR, TAYLOR [PNT] |
|                                     | 07:53 |       |        | ASSIST by PRICE,CLAUDIA              |
| GOOD! JUMPER by LOVELY,AMANDA [PNT] | 07:36 | 31-30 | H 1    |                                      |
| ASSIST by LEAUPEPE,LYNN             | 07:36 |       |        |                                      |
|                                     | 07:15 |       |        | MISSED 3PTR by DIKES,ZHANE           |
| REBOUND (DEF) by SANCHEZ,LISA MARIE | 07:15 |       |        |                                      |
| MISSED JUMPER by GILBERT, HANNAH    | 07:05 |       |        |                                      |
|                                     | 07:05 |       |        | REBOUND (DEF) by PRICE, CLAUDIA      |
|                                     | 06:55 |       |        | MISSED JUMPER by PROCTOR, TAYLOR     |
| BLOCK by GILBERT, HANNAH            | 06:55 |       |        |                                      |
|                                     | 06:53 |       |        | REBOUND (OFF) by PROCTOR, TAYLOR     |
| SUB IN: LIPTON,SARAH                | 06:52 |       |        |                                      |
| SUB IN: LEAUPEPE,DYNN               | 06:52 |       |        |                                      |
| SUB OUT: LOVELY,AMANDA              | 06:52 |       |        |                                      |
| SUB OUT: LEAUPEPE,LYNN              | 06:52 |       |        |                                      |
|                                     | 06:52 |       |        | SUB IN: SIMON,KALYN                  |
|                                     | 06:51 |       |        | MISSED JUMPER by HOWARD, RACHEL      |
| REBOUND (DEF) by SANCHEZ,LISA MARIE | 06:51 |       |        |                                      |
|                                     | 06:45 |       |        | FOUL by DIKES,ZHANE                  |
| GOOD! 3PTR by SANCHEZ,LISA MARIE    | 06:37 | 31-33 | V 2    |                                      |
| ASSIST by BALBIERZ,BETH             | 06:37 |       |        |                                      |
|                                     | 06:27 |       |        | TIMEOUT 30SEC                        |
| FOUL by LEAUPEPE, DYNN              | 06:00 |       |        |                                      |
|                                     | 05:52 |       |        | MISSED 3PTR by PROCTOR, TAYLOR       |
| REBOUND (DEF) by SANCHEZ,LISA MARIE | 05:52 |       |        |                                      |
| TURNOVER by LEAUPEPE, DYNN          | 05:42 |       |        |                                      |
|                                     | 05:40 |       |        | STEAL by PRICE, CLAUDIA              |
|                                     | 05:28 |       |        | MISSED JUMPER by HOWARD, RACHEL      |
| REBOUND (DEF) by LIPTON,SARAH       | 05:28 |       |        |                                      |
| MISSED 3PTR by LIPTON,SARAH         | 05:09 |       |        |                                      |
|                                     | 05:09 |       |        | REBOUND (DEF) by PROCTOR, TAYLOR     |
| FOUL by GILBERT,HANNAH              | 05:06 |       |        |                                      |
|                                     | 05:06 |       |        | TURNOVER by SIMON,KALYN              |

| VISITORS: Cal Poly                   | Time  | Score | Margin | HOME: San Francisco                  |
|--------------------------------------|-------|-------|--------|--------------------------------------|
| STEAL by LEAUPEPE,LYNN               | 05:06 |       |        |                                      |
| SUB IN: FAUSEY,NIKKI                 | 05:06 |       |        |                                      |
| SUB IN: LEAUPEPE,LYNN                | 05:06 |       |        |                                      |
| SUB IN: LOVELY,AMANDA                | 05:06 |       |        |                                      |
| SUB OUT: LIPTON,SARAH                | 05:06 |       |        |                                      |
| SUB OUT: GILBERT,HANNAH              | 05:06 |       |        |                                      |
| SUB OUT: LEAUPEPE, DYNN              | 05:06 |       |        |                                      |
| MISSED JUMPER by LEAUPEPE,LYNN       | 05:03 |       |        |                                      |
|                                      | 05:03 |       |        | REBOUND (DEF) by PROCTOR, TAYLOR     |
|                                      | 04:57 |       |        | MISSED 3PTR by SEILUND,ANNA          |
| REBOUND (DEF) by LOVELY,AMANDA       | 04:57 |       |        | ,,                                   |
| TIMEOUT MEDIA                        | 04:25 |       |        |                                      |
|                                      | 04:25 |       |        | SUB IN: RAKOVA,MICHAELA              |
|                                      | 04:25 |       |        | SUB OUT: DIKES,ZHANE                 |
|                                      | 04:25 |       |        | SUB OUT: PRICE, CLAUDIA              |
| MISSED JUMPER by LOVELY,AMANDA       | 04:13 |       |        | ,                                    |
| •                                    | 04:13 |       |        | REBOUND (DEF) by RAKOVA, MICHAELA    |
|                                      | 03:57 | 33-33 | Т      | GOOD! LAYUP by PROCTOR, TAYLOR [PNT] |
| MISSED 3PTR by BALBIERZ,BETH         | 03:44 |       |        |                                      |
| <b>.</b>                             | 03:44 |       |        | REBOUND (DEF) by TEAM                |
|                                      | 03:27 | 35-33 | H 2    | GOOD! JUMPER by SIMON,KALYN          |
| MISSED JUMPER by LOVELY,AMANDA       | 03:01 |       |        |                                      |
| REBOUND (OFF) by TEAM                | 03:01 |       |        |                                      |
| - (- , -,                            | 02:58 |       |        | FOUL by SIMON,KALYN                  |
| MISSED JUMPER by FAUSEY,NIKKI        | 02:53 |       |        | <b>,</b> ,                           |
| ,                                    | 02:53 |       |        | REBOUND (DEF) by HOWARD,RACHEL       |
| FOUL by FAUSEY,NIKKI                 | 02:41 |       |        |                                      |
| SUB IN: NUNNELLEY,KATIE              | 02:41 |       |        |                                      |
| SUB IN: LEAUPEPE, DYNN               | 02:41 |       |        |                                      |
| SUB OUT: FAUSEY,NIKKI                | 02:41 |       |        |                                      |
| SUB OUT: LEAUPEPE,LYNN               | 02:41 |       |        |                                      |
|                                      | 02:41 |       |        | SUB IN: PRICE,CLAUDIA                |
|                                      | 02:41 |       |        | SUB OUT: PROCTOR, TAYLOR             |
|                                      | 02:38 | 38-33 | H 5    | GOOD! 3PTR by SEILUND,ANNA           |
|                                      | 02:38 |       |        | ASSIST by SIMON,KALYN                |
| TIMEOUT TEAM                         | 02:27 |       |        | •                                    |
| GOOD! JUMPER by LEAUPEPE, DYNN [PNT] | 02:08 | 38-35 | H 3    |                                      |
|                                      | 01:56 |       |        | MISSED 3PTR by HOWARD,RACHEL         |
| REBOUND (DEF) by SANCHEZ,LISA MARIE  | 01:56 |       |        | ·                                    |
| GOOD! JUMPER by LOVELY,AMANDA        | 01:43 | 38-37 | H 1    |                                      |
| FOUL by BALBIERZ,BETH                | 01:33 |       |        |                                      |
| SUB IN: GILBERT,HANNAH               | 01:33 |       |        |                                      |
| SUB OUT: NUNNELLEY,KATIE             | 01:33 |       |        |                                      |
|                                      | 01:33 |       |        | SUB IN: PROCTOR, TAYLOR              |
|                                      | 01:33 |       |        | SUB OUT: RAKOVA,MICHAELA             |
|                                      | 01:13 | 40-37 | H 3    | GOOD! JUMPER by PRICE, CLAUDIA [PNT] |
| TURNOVER by GILBERT, HANNAH          | 00:55 |       |        |                                      |
|                                      | 00:55 |       |        | STEAL by SEILUND,ANNA                |
| SUB IN: LIPTON,SARAH                 | 00:55 |       |        |                                      |
| SUB OUT: LOVELY,AMANDA               | 00:55 |       |        |                                      |
|                                      | 00:43 | 42-37 | H 5    | GOOD! JUMPER by PROCTOR, TAYLOR      |
|                                      | 00:43 |       |        | ASSIST by SIMON,KALYN                |
|                                      |       |       |        | •                                    |

| VISITORS: Cal Poly                | Time  | Score | Margin | HOME: San Francisco        |
|-----------------------------------|-------|-------|--------|----------------------------|
|                                   | 00:22 |       |        | FOUL by HOWARD,RACHEL      |
| MISSED FT by LEAUPEPE, DYNN       | 00:22 |       |        |                            |
| REBOUND (DEADB) by TEAM           | 00:22 |       |        |                            |
| GOOD! FT by LEAUPEPE,DYNN         | 00:22 | 42-38 | H 4    |                            |
|                                   | 00:22 |       |        | SUB IN: DIKES,ZHANE        |
|                                   | 00:22 |       |        | SUB OUT: SEILUND,ANNA      |
|                                   | 80:00 |       |        | TURNOVER by HOWARD, RACHEL |
| MISSED 3PTR by SANCHEZ,LISA MARIE | 00:00 |       |        |                            |
| REBOUND (OFF) by LIPTON, SARAH    | 00:00 |       |        |                            |

Cal Poly 62, San Francisco 61

| Period 3-only | In<br>Paint | Off<br>T/O | 2nd<br>Chance | Fast<br>Break | Bench | <b>3333</b> |                        |
|---------------|-------------|------------|---------------|---------------|-------|-------------|------------------------|
| CP            | 6           | 0          | 0             | 0             | 3     |             | Score tied - 0 times   |
| USF           | 6           | 2          | 3             | 0             | 2     |             | Lead changed - 2 times |