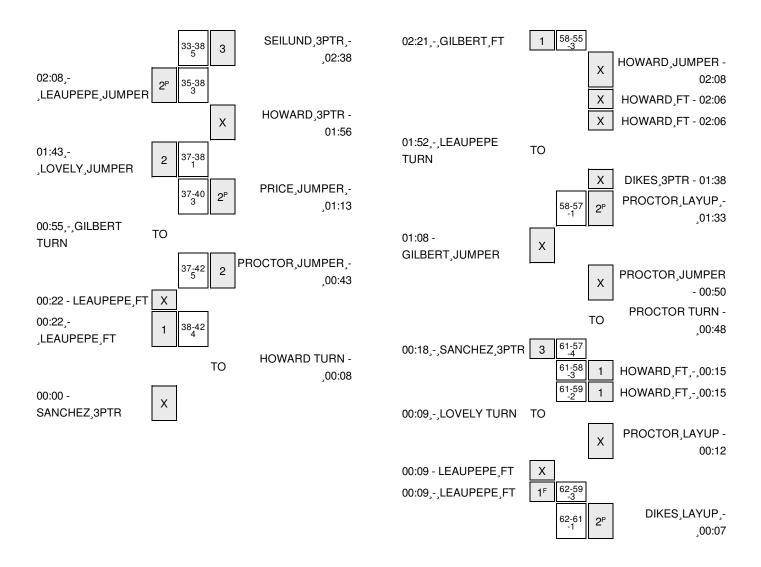

Cal Poly 62, San Francisco 61

| Period 3-only | In<br>Paint | Off<br>T/O | 2nd<br>Chance | Fast<br>Break | Bench | <b>3333</b> |                        |
|---------------|-------------|------------|---------------|---------------|-------|-------------|------------------------|
| CP            | 6           | 0          | 0             | 0             | 3     |             | Score tied - 0 times   |
| USF           | 6           | 2          | 3             | 0             | 2     |             | Lead changed - 2 times |