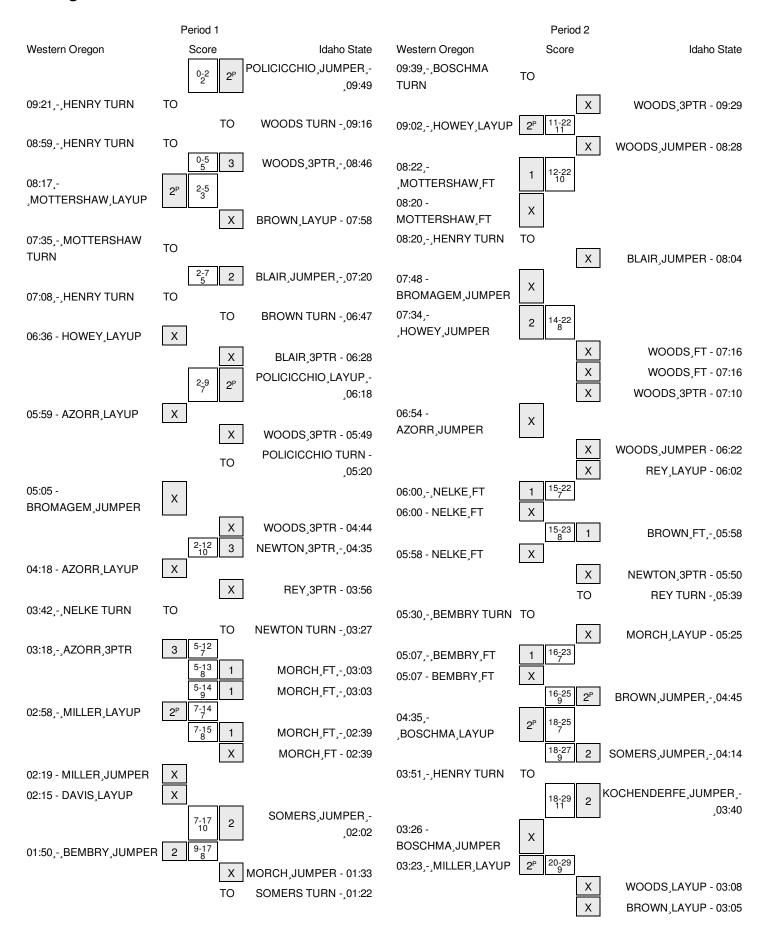

### Western Oregon vs Idaho State 11/7/2015; 7:00 PM at ICCU Court at Reed Gym, Pocatello, ID Period 1 Play-By-Play

| VISITORS: Western Oregon                | Time               | Score | Margin | HOME: Idaho State                       |
|-----------------------------------------|--------------------|-------|--------|-----------------------------------------|
|                                         | 09:49              | 2-0   | H 2    | GOOD! JUMPER by POLICICCHIO, ANNA [PNT] |
|                                         | 09:49              |       |        | ASSIST by BROWN,LINDSAY                 |
| TURNOVER by HENRY, KELSEY               | 09:21              |       |        |                                         |
|                                         | 09:19              |       |        | STEAL by BROWN,LINDSAY                  |
|                                         | 09:16              |       |        | TURNOVER by WOODS, APIPHANY             |
| TURNOVER by HENRY, KELSEY               | 08:59              |       |        |                                         |
|                                         | 08:46              | 5-0   | H 5    | GOOD! 3PTR by WOODS,APIPHANY            |
|                                         | 08:46              |       |        | ASSIST by BLAIR, BROOKE                 |
| GOOD! LAYUP by MOTTERSHAW, JORDAN [PNT] | 08:17              | 5-2   | H 3    |                                         |
| ASSIST by AZORR,SYDNEY                  | 08:17              |       |        |                                         |
|                                         | 07:58              |       |        | MISSED LAYUP by BROWN,LINDSAY           |
| REBOUND (DEF) by HOWEY,EMILY            | 07:58              |       |        |                                         |
|                                         | 07:56              |       |        | FOUL by NEWTON,FREYA                    |
|                                         | 07:56              |       |        | SUB IN: JONES,JULIET                    |
|                                         | 07:56              |       |        | SUB OUT: NEWTON,FREYA                   |
|                                         | 07:39              |       |        | FOUL by BROWN,LINDSAY                   |
| FOUL by MOTTERSHAW, JORDAN              | 07:35              |       |        |                                         |
| TURNOVER by MOTTERSHAW, JORDAN          | 07:35              |       |        |                                         |
|                                         | 07:20              | 7-2   | H 5    | GOOD! JUMPER by BLAIR,BROOKE            |
| TURNOVER by HENRY,KELSEY                | 07:08              |       |        |                                         |
|                                         | 06:47              |       |        | TURNOVER by BROWN,LINDSAY               |
| STEAL by BROMAGEM,MICHELLE              | 06:45              |       |        |                                         |
| MISSED LAYUP by HOWEY,EMILY             | 06:36              |       |        |                                         |
|                                         | 06:36              |       |        | REBOUND (DEF) by BROWN,LINDSAY          |
|                                         | 06:28              |       |        | MISSED 3PTR by BLAIR,BROOKE             |
|                                         | 06:28              |       |        | REBOUND (OFF) by JONES, JULIET          |
| FOUL by HENRY,KELSEY                    | 06:20              |       |        |                                         |
|                                         | 06:20              |       |        | SUB IN: NEWTON,FREYA                    |
|                                         | 06:20              |       |        | SUB IN: MORCH, JENNA                    |
|                                         | 06:20              |       |        | SUB OUT: BLAIR,BROOKE                   |
|                                         | 06:20              |       |        | SUB OUT: BROWN,LINDSAY                  |
|                                         | 06:18              | 9-2   | H 7    | GOOD! LAYUP by POLICICCHIO,ANNA [PNT]   |
| MOSER LAWER ATORROWS                    | 06:18              |       |        | ASSIST by JONES,JULIET                  |
| MISSED LAYUP by AZORR,SYDNEY            | 05:59              |       |        | DEDOLIND (DEE) 1 101/20 111/27          |
|                                         | 05:59              |       |        | REBOUND (DEF) by JONES, JULIET          |
|                                         | 05:49              |       |        | MISSED 3PTR by WOODS,APIPHANY           |
|                                         | 05:49              |       |        | REBOUND (OFF) by JONES, JULIET          |
| OTEAL IN MOTTEROUAN IORDAN              | 05:20              |       |        | TURNOVER by POLICICCHIO,ANNA            |
| STEAL by MOTTERSHAW, JORDAN             | 05:19              |       |        |                                         |
| MISSED JUMPER by BROMAGEM,MICHELLE      | 05:05<br>05:05     |       |        | REBOUND (DEF) by WOODS,APIPHANY         |
|                                         | 03.03              |       |        | MISSED 3PTR by WOODS,APIPHANY           |
|                                         | 04:44              |       |        | REBOUND (OFF) by NEWTON,FREYA           |
|                                         | 04:44              | 12-2  | H 10   | GOOD! 3PTR by NEWTON,FREYA              |
|                                         | 04:35              | 14-4  | 11 10  | ASSIST by MORCH, JENNA                  |
| TIMEOUT 30SEC                           | 04.35              |       |        | ASSIST BY MICHOR, JENNA                 |
| SUB IN: BEMBRY, JAZMIN                  | 04.29              |       |        |                                         |
| SUB IN: NELKE, ALI                      | 04:29              |       |        |                                         |
| SUB IN: MILLER, JASMINE                 | 04:29              |       |        |                                         |
| OOD HA. WILLELT, OAOWIIIAE              | U <del>4</del> .23 |       |        |                                         |

| VISITORS: Western Oregon             | Time  | Score | Margin | HOME: Idaho State                   |
|--------------------------------------|-------|-------|--------|-------------------------------------|
| SUB OUT: BROMAGEM,MICHELLE           | 04:29 |       |        |                                     |
| SUB OUT: HOWEY,EMILY                 | 04:29 |       |        |                                     |
| SUB OUT: HENRY,KELSEY                | 04:29 |       |        |                                     |
|                                      | 04:29 |       |        | SUB IN: SOMERS,STEPHANIE            |
|                                      | 04:29 |       |        | SUB IN: REY,ISABEL VARA DE          |
|                                      | 04:29 |       |        | SUB OUT: POLICICCHIO, ANNA          |
|                                      | 04:29 |       |        | SUB OUT: JONES, JULIET              |
| MISSED LAYUP by AZORR,SYDNEY         | 04:18 |       |        |                                     |
|                                      | 04:18 |       |        | REBOUND (DEF) by REY,ISABEL VARA DE |
|                                      | 03:56 |       |        | MISSED 3PTR by REY,ISABEL VARA DE   |
| REBOUND (DEF) by MILLER, JASMINE     | 03:56 |       |        |                                     |
|                                      | 03:54 |       |        | FOUL by MORCH, JENNA                |
| FOUL by NELKE, ALI                   | 03:42 |       |        |                                     |
| TURNOVER by NELKE,ALI                | 03:42 |       |        |                                     |
|                                      | 03:27 |       |        | TURNOVER by NEWTON, FREYA           |
| STEAL by AZORR,SYDNEY                | 03:26 |       |        |                                     |
| GOOD! 3PTR by AZORR,SYDNEY           | 03:18 | 12-5  | H 7    |                                     |
| ASSIST by BEMBRY,JAZMIN              | 03:18 |       |        |                                     |
| FOUL by MILLER, JASMINE              | 03:03 |       |        |                                     |
|                                      | 03:03 | 13-5  | H 8    | GOOD! FT by MORCH,JENNA             |
|                                      | 03:03 | 14-5  | H 9    | GOOD! FT by MORCH,JENNA             |
| SUB IN: BOSCHMA,KAYLIE               | 03:03 |       |        |                                     |
| SUB OUT: MOTTERSHAW, JORDAN          | 03:03 |       |        |                                     |
|                                      | 03:03 |       |        | SUB IN: BLAIR,BROOKE                |
|                                      | 03:03 |       |        | SUB OUT: WOODS, APIPHANY            |
| GOOD! LAYUP by MILLER, JASMINE [PNT] | 02:58 | 14-7  | H 7    |                                     |
| ASSIST by BEMBRY,JAZMIN              | 02:58 |       |        |                                     |
| FOUL by BOSCHMA,KAYLIE               | 02:39 |       |        |                                     |
|                                      | 02:39 | 15-7  | H 8    | GOOD! FT by MORCH,JENNA             |
|                                      | 02:39 |       |        | MISSED FT by MORCH,JENNA            |
| REBOUND (DEF) by TEAM                | 02:39 |       |        |                                     |
|                                      | 02:39 |       |        | SUB IN: KOCHENDERFE, BRITANNY       |
|                                      | 02:39 |       |        | SUB OUT: NEWTON,FREYA               |
| SUB IN: DAVIS,LAUNIA                 | 02:37 |       |        |                                     |
| SUB OUT: AZORR,SYDNEY                | 02:37 |       |        |                                     |
| MISSED JUMPER by MILLER, JASMINE     | 02:19 |       |        |                                     |
| REBOUND (OFF) by DAVIS,LAUNIA        | 02:19 |       |        |                                     |
| MISSED LAYUP by DAVIS,LAUNIA         | 02:15 |       |        |                                     |
|                                      | 02:15 |       |        | BLOCK by REY,ISABEL VARA DE         |
|                                      | 02:12 |       |        | REBOUND (DEF) by REY,ISABEL VARA DE |
|                                      | 02:02 | 17-7  | H 10   | GOOD! JUMPER by SOMERS,STEPHANIE    |
|                                      | 02:02 |       |        | ASSIST by KOCHENDERFE,BRITANNY      |
| GOOD! JUMPER by BEMBRY, JAZMIN       | 01:50 | 17-9  | H 8    |                                     |
|                                      | 01:33 |       |        | MISSED JUMPER by MORCH,JENNA        |
| BLOCK by MILLER, JASMINE             | 01:33 |       |        |                                     |
|                                      | 01:31 |       |        | REBOUND (OFF) by TEAM               |
|                                      | 01:31 |       |        | SUB IN: JONES, JULIET               |
|                                      | 01:31 |       |        | SUB IN: BROWN,LINDSAY               |
|                                      | 01:31 |       |        | SUB OUT: REY,ISABEL VARA DE         |
|                                      | 01:31 |       |        | SUB OUT: MORCH,JENNA                |
|                                      | 01:22 |       |        | TURNOVER by SOMERS,STEPHANIE        |
| MISSED JUMPER by BOSCHMA,KAYLIE      | 01:11 |       |        |                                     |
| REBOUND (OFF) by TEAM                | 01:11 |       |        |                                     |

| VISITORS: Western Oregon     | Time  | Score | Margin | HOME: Idaho State                  |
|------------------------------|-------|-------|--------|------------------------------------|
| SUB IN: HOWEY,EMILY          | 01:11 |       |        | _                                  |
| SUB OUT: NELKE,ALI           | 01:11 |       |        |                                    |
|                              | 01:11 |       |        | SUB IN: POLICICCHIO, ANNA          |
|                              | 01:11 |       |        | SUB OUT: SOMERS,STEPHANIE          |
|                              | 01:06 |       |        | FOUL by POLICICCHIO, ANNA          |
| MISSED LAYUP by HOWEY, EMILY | 01:02 |       |        |                                    |
| REBOUND (OFF) by TEAM        | 01:02 |       |        |                                    |
| TURNOVER by BOSCHMA,KAYLIE   | 01:00 |       |        |                                    |
|                              | 01:00 |       |        | SUB IN: WOODS, APIPHANY            |
|                              | 01:00 |       |        | SUB OUT: JONES, JULIET             |
|                              | 00:52 |       |        | TURNOVER by POLICICCHIO, ANNA      |
| STEAL by HOWEY,EMILY         | 00:51 |       |        |                                    |
|                              | 00:44 |       |        | FOUL by KOCHENDERFE, BRITANNY      |
| MISSED FT by BOSCHMA,KAYLIE  | 00:44 |       |        |                                    |
| REBOUND (DEADB) by TEAM      | 00:44 |       |        |                                    |
| MISSED FT by BOSCHMA,KAYLIE  | 00:44 |       |        |                                    |
|                              | 00:44 |       |        | REBOUND (DEF) by POLICICCHIO, ANNA |
| SUB IN: BROMAGEM, MICHELLE   | 00:44 |       |        |                                    |
| SUB IN: AZORR,SYDNEY         | 00:44 |       |        |                                    |
| SUB OUT: BEMBRY,JAZMIN       | 00:44 |       |        |                                    |
| SUB OUT: DAVIS,LAUNIA        | 00:44 |       |        |                                    |
|                              | 00:30 | 19-9  | H 10   | GOOD! JUMPER by WOODS, APIPHANY    |
| TURNOVER by HOWEY, EMILY     | 00:14 |       |        |                                    |
|                              | 00:03 | 22-9  | H 13   | GOOD! 3PTR by WOODS,APIPHANY       |

### Western Oregon 9, Idaho State 22

| Period 1-only | In<br>Paint | Off<br>T/O | 2nd<br>Chance | Fast<br>Break | Bench | 3333 |                        |
|---------------|-------------|------------|---------------|---------------|-------|------|------------------------|
| WOU-W         | 4           | 3          | 0             | 0             | 4     |      | Score tied - 0 times   |
| ISU           | 4           | 8          | 5             | 0             | 5     |      | Lead changed - 0 times |

### Western Oregon vs Idaho State 11/7/2015; 7:00 PM at ICCU Court at Reed Gym, Pocatello, ID Period 2 Play-By-Play

| VISITORS: Western Oregon            | Time  | Score | Margin | HOME: Idaho State                |
|-------------------------------------|-------|-------|--------|----------------------------------|
| SUB IN: MILLER, JASMINE             | 10:00 |       |        |                                  |
| SUB IN: BOSCHMA,KAYLIE              | 10:00 |       |        |                                  |
| SUB OUT: MOTTERSHAW, JORDAN         | 10:00 |       |        |                                  |
| SUB OUT: HENRY,KELSEY               | 10:00 |       |        |                                  |
|                                     | 10:00 |       |        | SUB IN: DAWSON,APRIL             |
|                                     | 10:00 |       |        | SUB OUT: POLICICCHIO,ANNA        |
| TURNOVER by BOSCHMA,KAYLIE          | 09:39 |       |        |                                  |
|                                     | 09:37 |       |        | STEAL by BROWN,LINDSAY           |
|                                     | 09:29 |       |        | MISSED 3PTR by WOODS,APIPHANY    |
| REBOUND (DEF) by HOWEY, EMILY       | 09:29 |       |        |                                  |
|                                     | 09:11 |       |        | FOUL by DAWSON,APRIL             |
|                                     | 09:11 |       |        | FOUL by BLAIR, BROOKE            |
| SUB IN: MOTTERSHAW, JORDAN          | 09:11 |       |        |                                  |
| SUB IN: HENRY,KELSEY                | 09:11 |       |        |                                  |
| SUB OUT: MILLER, JASMINE            | 09:11 |       |        |                                  |
| SUB OUT: BOSCHMA,KAYLIE             | 09:11 |       |        |                                  |
|                                     | 09:11 |       |        | SUB IN: MORCH,JENNA              |
|                                     | 09:11 |       |        | SUB IN: JONES, JULIET            |
|                                     | 09:11 |       |        | SUB OUT: NEWTON,FREYA            |
|                                     | 09:11 |       |        | SUB OUT: DAWSON,APRIL            |
| GOOD! LAYUP by HOWEY,EMILY [PNT]    | 09:02 | 22-11 | H 11   |                                  |
| ASSIST by MOTTERSHAW, JORDAN        | 09:02 |       |        |                                  |
| FOUL by HENRY,KELSEY                | 08:39 |       |        |                                  |
|                                     | 08:28 |       |        | MISSED JUMPER by WOODS, APIPHANY |
| REBOUND (DEF) by BROMAGEM,MICHELLE  | 08:28 |       |        |                                  |
|                                     | 08:22 |       |        | FOUL by JONES, JULIET            |
| GOOD! FT by MOTTERSHAW,JORDAN       | 08:22 | 22-12 | H 10   |                                  |
|                                     | 08:22 |       |        | SUB IN: POLICICCHIO,ANNA         |
|                                     | 08:22 |       |        | SUB OUT: BROWN,LINDSAY           |
| MISSED FT by MOTTERSHAW, JORDAN     | 08:20 |       |        |                                  |
| REBOUND (OFF) by TEAM               | 08:20 |       |        |                                  |
| TURNOVER by HENRY, KELSEY           | 08:20 |       |        |                                  |
|                                     | 08:04 |       |        | MISSED JUMPER by BLAIR, BROOKE   |
| REBOUND (DEF) by HOWEY, EMILY       | 08:04 |       |        |                                  |
|                                     | 08:02 |       |        | FOUL by BLAIR, BROOKE            |
|                                     | 08:02 |       |        | SUB IN: NEWTON,FREYA             |
|                                     | 08:02 |       |        | SUB OUT: BLAIR,BROOKE            |
| MISSED JUMPER by BROMAGEM, MICHELLE | 07:48 |       |        |                                  |
|                                     | 07:48 |       |        | BLOCK by POLICICCHIO, ANNA       |
| REBOUND (OFF) by TEAM               | 07:48 |       |        | ·                                |
| GOOD! JUMPER by HOWEY,EMILY         | 07:34 | 22-14 | H 8    |                                  |
| FOUL by AZORR,SYDNEY                | 07:16 |       |        |                                  |
|                                     | 07:16 |       |        | MISSED FT by WOODS, APIPHANY     |
|                                     | 07:16 |       |        | REBOUND (DEADB) by TEAM          |
|                                     | 07:16 |       |        | MISSED FT by WOODS,APIPHANY      |
|                                     | 07:16 |       |        | REBOUND (OFF) by MORCH,JENNA     |
| SUB IN: NELKE,ALI                   | 07:16 |       |        | , , <b>,</b> ,                   |
| SUB OUT: HENRY, KELSEY              | 07:16 |       |        |                                  |
|                                     | 07:10 |       |        | MISSED 3PTR by WOODS,APIPHANY    |
|                                     |       |       |        | •                                |