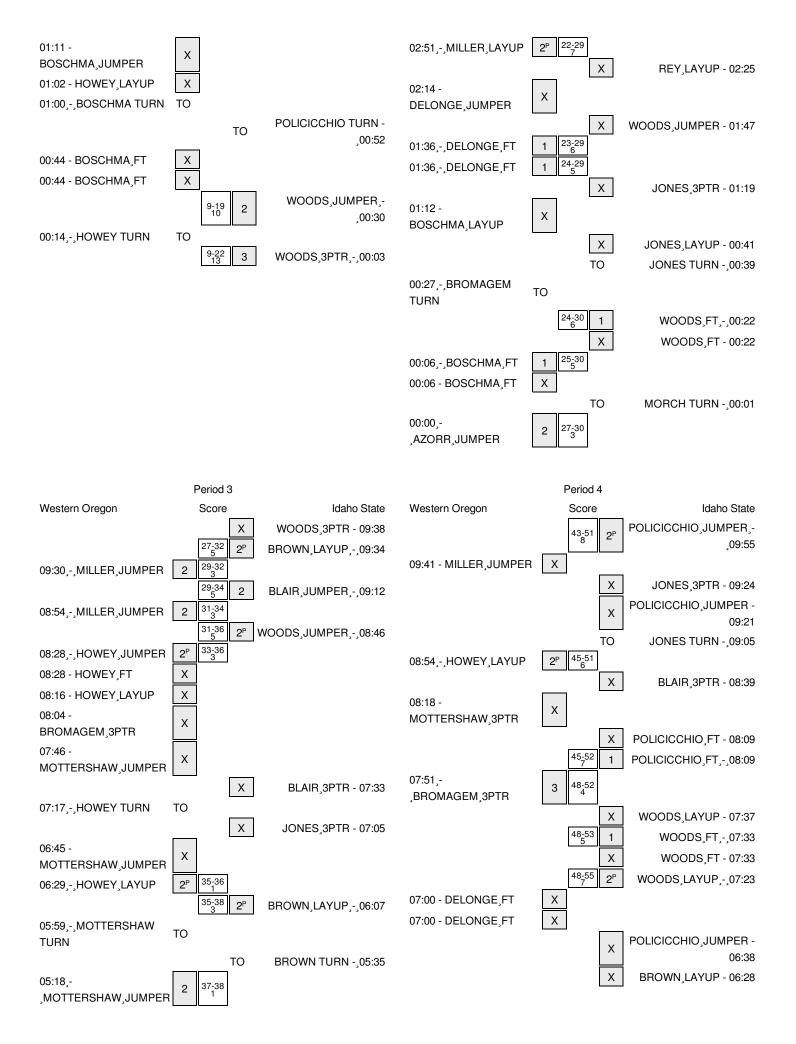

### Western Oregon vs Idaho State 11/7/2015; 7:00 PM at ICCU Court at Reed Gym, Pocatello, ID Period 2 Play-By-Play

| VISITORS: Western Oregon            | Time  | Score | Margin | HOME: Idaho State                |
|-------------------------------------|-------|-------|--------|----------------------------------|
| SUB IN: MILLER, JASMINE             | 10:00 |       |        |                                  |
| SUB IN: BOSCHMA,KAYLIE              | 10:00 |       |        |                                  |
| SUB OUT: MOTTERSHAW, JORDAN         | 10:00 |       |        |                                  |
| SUB OUT: HENRY,KELSEY               | 10:00 |       |        |                                  |
|                                     | 10:00 |       |        | SUB IN: DAWSON,APRIL             |
|                                     | 10:00 |       |        | SUB OUT: POLICICCHIO,ANNA        |
| TURNOVER by BOSCHMA,KAYLIE          | 09:39 |       |        |                                  |
|                                     | 09:37 |       |        | STEAL by BROWN,LINDSAY           |
|                                     | 09:29 |       |        | MISSED 3PTR by WOODS,APIPHANY    |
| REBOUND (DEF) by HOWEY, EMILY       | 09:29 |       |        |                                  |
|                                     | 09:11 |       |        | FOUL by DAWSON,APRIL             |
|                                     | 09:11 |       |        | FOUL by BLAIR, BROOKE            |
| SUB IN: MOTTERSHAW, JORDAN          | 09:11 |       |        |                                  |
| SUB IN: HENRY,KELSEY                | 09:11 |       |        |                                  |
| SUB OUT: MILLER, JASMINE            | 09:11 |       |        |                                  |
| SUB OUT: BOSCHMA,KAYLIE             | 09:11 |       |        |                                  |
|                                     | 09:11 |       |        | SUB IN: MORCH,JENNA              |
|                                     | 09:11 |       |        | SUB IN: JONES, JULIET            |
|                                     | 09:11 |       |        | SUB OUT: NEWTON,FREYA            |
|                                     | 09:11 |       |        | SUB OUT: DAWSON,APRIL            |
| GOOD! LAYUP by HOWEY,EMILY [PNT]    | 09:02 | 22-11 | H 11   |                                  |
| ASSIST by MOTTERSHAW, JORDAN        | 09:02 |       |        |                                  |
| FOUL by HENRY,KELSEY                | 08:39 |       |        |                                  |
|                                     | 08:28 |       |        | MISSED JUMPER by WOODS, APIPHANY |
| REBOUND (DEF) by BROMAGEM,MICHELLE  | 08:28 |       |        |                                  |
|                                     | 08:22 |       |        | FOUL by JONES, JULIET            |
| GOOD! FT by MOTTERSHAW,JORDAN       | 08:22 | 22-12 | H 10   |                                  |
|                                     | 08:22 |       |        | SUB IN: POLICICCHIO,ANNA         |
|                                     | 08:22 |       |        | SUB OUT: BROWN,LINDSAY           |
| MISSED FT by MOTTERSHAW, JORDAN     | 08:20 |       |        |                                  |
| REBOUND (OFF) by TEAM               | 08:20 |       |        |                                  |
| TURNOVER by HENRY, KELSEY           | 08:20 |       |        |                                  |
|                                     | 08:04 |       |        | MISSED JUMPER by BLAIR, BROOKE   |
| REBOUND (DEF) by HOWEY, EMILY       | 08:04 |       |        |                                  |
|                                     | 08:02 |       |        | FOUL by BLAIR, BROOKE            |
|                                     | 08:02 |       |        | SUB IN: NEWTON,FREYA             |
|                                     | 08:02 |       |        | SUB OUT: BLAIR,BROOKE            |
| MISSED JUMPER by BROMAGEM, MICHELLE | 07:48 |       |        |                                  |
|                                     | 07:48 |       |        | BLOCK by POLICICCHIO, ANNA       |
| REBOUND (OFF) by TEAM               | 07:48 |       |        | ·                                |
| GOOD! JUMPER by HOWEY,EMILY         | 07:34 | 22-14 | H 8    |                                  |
| FOUL by AZORR,SYDNEY                | 07:16 |       |        |                                  |
|                                     | 07:16 |       |        | MISSED FT by WOODS, APIPHANY     |
|                                     | 07:16 |       |        | REBOUND (DEADB) by TEAM          |
|                                     | 07:16 |       |        | MISSED FT by WOODS,APIPHANY      |
|                                     | 07:16 |       |        | REBOUND (OFF) by MORCH,JENNA     |
| SUB IN: NELKE,ALI                   | 07:16 |       |        | , , <b>,</b> ,                   |
| SUB OUT: HENRY, KELSEY              | 07:16 |       |        |                                  |
|                                     | 07:10 |       |        | MISSED 3PTR by WOODS,APIPHANY    |
|                                     |       |       |        | •                                |