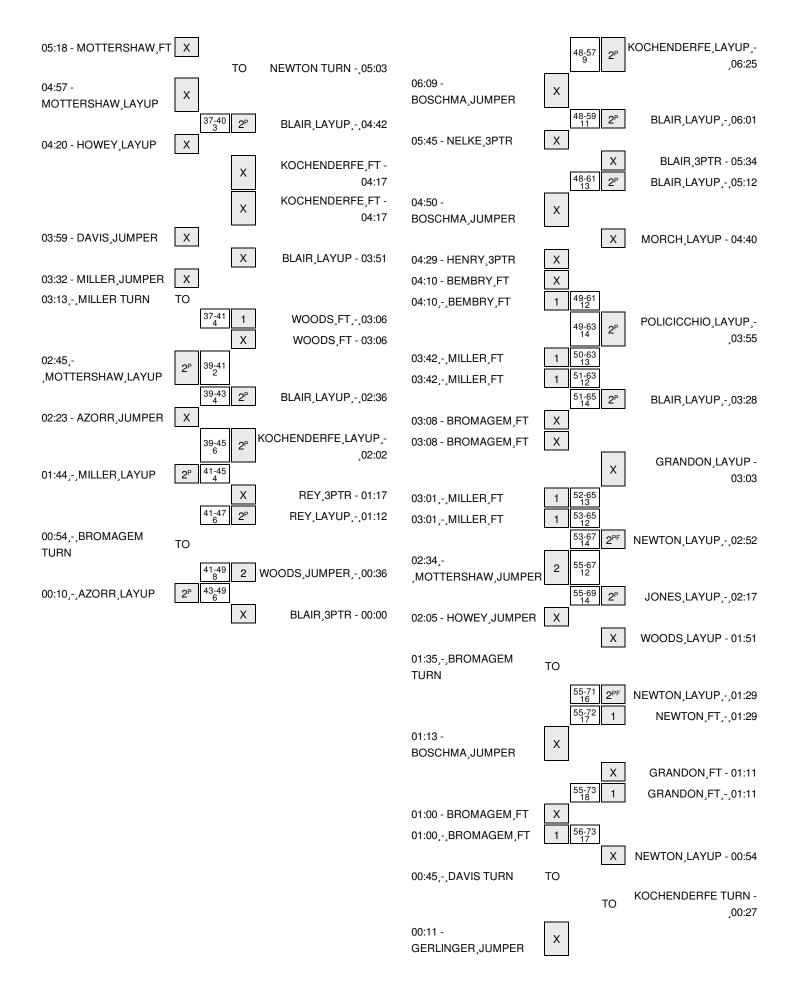

### Western Oregon 9, Idaho State 22

| Period 1-only | In<br>Paint | Off<br>T/O | 2nd<br>Chance | Fast<br>Break | Bench | 3333 |                        |
|---------------|-------------|------------|---------------|---------------|-------|------|------------------------|
| WOU-W         | 4           | 3          | 0             | 0             | 4     |      | Score tied - 0 times   |
| ISU           | 4           | 8          | 5             | 0             | 5     |      | Lead changed - 0 times |