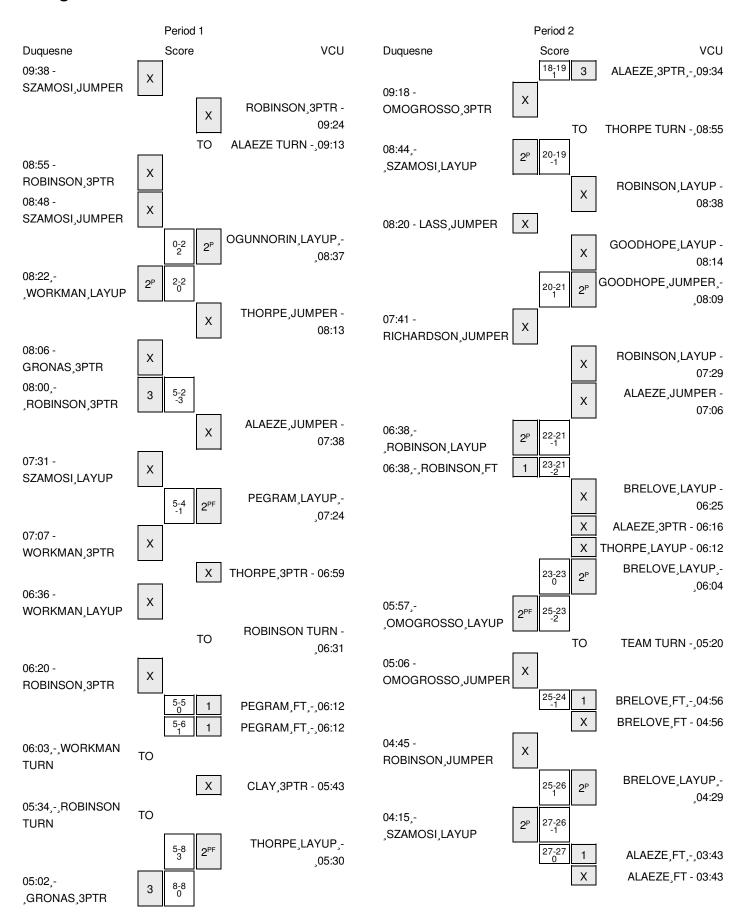

#### Duquesne vs VCU 1/31/2016; 1:00 P.M. at Richmond, Va. (Stuart C. Siegel Center) Period 1 Play-By-Play

| VISITORS: Duquesne                     | Time  | Score | Margin | HOME: VCU                               |
|----------------------------------------|-------|-------|--------|-----------------------------------------|
| MISSED JUMPER by SZAMOSI,AMADEA        | 09:38 |       |        |                                         |
|                                        | 09:38 |       |        | REBOUND (DEF) by PEGRAM, ASHLEY         |
|                                        | 09:24 |       |        | MISSED 3PTR by ROBINSON, KEIRA          |
|                                        | 09:24 |       |        | REBOUND (OFF) by ALAEZE, ADAEZE         |
|                                        | 09:16 |       |        | FOUL by ALAEZE, ADAEZE                  |
|                                        | 09:13 |       |        | TURNOVER by ALAEZE, ADAEZE              |
| MISSED 3PTR by ROBINSON,APRIL          | 08:55 |       |        |                                         |
| REBOUND (OFF) by GRONAS, EMILIE        | 08:55 |       |        |                                         |
|                                        | 08:49 |       |        | FOUL by ROBINSON,KEIRA                  |
| MISSED JUMPER by SZAMOSI,AMADEA        | 08:48 |       |        |                                         |
| ,                                      | 08:48 |       |        | REBOUND (DEF) by THORPE,ISIS            |
|                                        | 08:37 | 2-0   | H 2    | GOOD! LAYUP by OGUNNORIN, JESSICA [PNT] |
| GOOD! LAYUP by WORKMAN,DEVA,NYAR [PNT] | 08:22 | 2-2   | Т      | , , , , , , , , , , , , , , , , , , , , |
|                                        | 08:13 |       |        | MISSED JUMPER by THORPE,ISIS            |
| REBOUND (DEF) by ROBINSON,APRIL        | 08:13 |       |        |                                         |
| MISSED 3PTR by GRONAS,EMILIE           | 08:06 |       |        |                                         |
| REBOUND (OFF) by WORKMAN, DEVA, NYAR   | 08:06 |       |        |                                         |
| GOOD! 3PTR by ROBINSON,APRIL           | 08:00 | 2-5   | V 3    |                                         |
| ASSIST by WORKMAN, DEVA, NYAR          | 08:00 | 2-3   | VO     |                                         |
| ASSIST BY WORKMAN, DEVA, INTAIN        | 07:38 |       |        | MISSED JUMPER by ALAEZE,ADAEZE          |
| DEPOLIND (DEE) by DODINGON ADDII       | 07:38 |       |        | WISSED JUWIFER BY ALAEZE, ADAEZE        |
| REBOUND (DEF) by ROBINSON,APRIL        | 07:31 |       |        |                                         |
| MISSED LAYUP by SZAMOSI,AMADEA         |       |       |        | DEDOLIND (DEE) by OCUMNODIN JECCICA     |
|                                        | 07:31 | 4.5   | V/ 4   | REBOUND (DEF) by OGUNNORIN, JESSICA     |
|                                        | 07:24 | 4-5   | V 1    | GOOD! LAYUP by PEGRAM, ASHLEY [FB/PNT]  |
| MICCED ODED L. MICDIAMAN DEVA NIVAD    | 07:24 |       |        | ASSIST by ROBINSON,KEIRA                |
| MISSED 3PTR by WORKMAN,DEVA,NYAR       | 07:07 |       |        | DEDOLING (DEE) L. COLININGDIN JEOGICA   |
|                                        | 07:07 |       |        | REBOUND (DEF) by OGUNNORIN, JESSICA     |
|                                        | 06:59 |       |        | MISSED 3PTR by THORPE,ISIS              |
| REBOUND (DEF) by GRONAS,EMILIE         | 06:59 |       |        |                                         |
| MISSED LAYUP by WORKMAN,DEVA,NYAR      | 06:36 |       |        |                                         |
|                                        | 06:36 |       |        | REBOUND (DEF) by OGUNNORIN, JESSICA     |
|                                        | 06:31 |       |        | TURNOVER by ROBINSON,KEIRA              |
|                                        | 06:31 |       |        | SUB IN: BRELOVE,CURTEEONA               |
|                                        | 06:31 |       |        | SUB IN: GOODHOPE,GALAISHA               |
|                                        | 06:31 |       |        | SUB IN: CLAY,CHADARRYL                  |
|                                        | 06:31 |       |        | SUB OUT: OGUNNORIN, JESSICA             |
|                                        | 06:31 |       |        | SUB OUT: ROBINSON,KEIRA                 |
|                                        | 06:31 |       |        | SUB OUT: THORPE,ISIS                    |
| MISSED 3PTR by ROBINSON,APRIL          | 06:20 |       |        |                                         |
|                                        | 06:20 |       |        | REBOUND (DEF) by PEGRAM, ASHLEY         |
| FOUL by LASS,KADRI-ANN                 | 06:12 |       |        |                                         |
|                                        | 06:12 | 5-5   | T      | GOOD! FT by PEGRAM, ASHLEY              |
|                                        | 06:12 | 6-5   | H 1    | GOOD! FT by PEGRAM, ASHLEY              |
|                                        | 06:12 |       |        | SUB IN: THORPE,ISIS                     |
|                                        | 06:12 |       |        | SUB OUT: PEGRAM, ASHLEY                 |
| TUDNOVED by WODKMAN DEVA NVAD          | 06:03 |       |        | ·                                       |
| TURNOVER by WORKMAN, DEVA, NYAR        |       |       |        |                                         |

| VISITORS: Duquesne                   | Time  | Score | Margin | HOME: VCU                            |
|--------------------------------------|-------|-------|--------|--------------------------------------|
| ·                                    | 05:43 |       |        | MISSED 3PTR by CLAY,CHADARRYL        |
| REBOUND (DEF) by WORKMAN, DEVA, NYAR | 05:43 |       |        |                                      |
| TURNOVER by ROBINSON, APRIL          | 05:34 |       |        |                                      |
|                                      | 05:33 |       |        | STEAL by CLAY,CHADARRYL              |
|                                      | 05:30 | 8-5   | H 3    | GOOD! LAYUP by THORPE,ISIS [FB/PNT]  |
|                                      | 05:30 |       |        | ASSIST by CLAY,CHADARRYL             |
| GOOD! 3PTR by GRONAS,EMILIE          | 05:02 | 8-8   | Т      |                                      |
| ASSIST by SZAMOSI,AMADEA             | 05:02 |       |        |                                      |
|                                      | 04:43 |       |        | MISSED LAYUP by BRELOVE, CURTEEONA   |
| REBOUND (DEF) by SZAMOSI,AMADEA      | 04:43 |       |        |                                      |
| TURNOVER by WORKMAN, DEVA, NYAR      | 04:22 |       |        |                                      |
|                                      | 04:22 |       |        | TIMEOUT MEDIA                        |
| SUB IN: OMOGROSSO, CHASSIDY          | 04:22 |       |        |                                      |
| SUB OUT: WORKMAN, DEVA, NYAR         | 04:22 |       |        |                                      |
|                                      | 04:22 |       |        | SUB IN: ROBINSON,KEIRA               |
|                                      | 04:22 |       |        | SUB OUT: GOODHOPE,GALAISHA           |
|                                      | 04:06 | 10-8  | H 2    | GOOD! JUMPER by ALAEZE, ADAEZE [PNT] |
| MISSED JUMPER by SZAMOSI,AMADEA      | 03:43 |       |        |                                      |
|                                      | 03:43 |       |        | REBOUND (DEF) by ALAEZE, ADAEZE      |
|                                      | 03:21 | 12-8  | H 4    | GOOD! LAYUP by CLAY, CHADARRYL [PNT] |
| SUB IN: THOMAS,BRIANNA               | 03:16 |       |        |                                      |
| SUB OUT: SZAMOSI,AMADEA              | 03:16 |       |        |                                      |
| GOOD! LAYUP by LASS,KADRI-ANN [PNT]  | 03:05 | 12-10 | H 2    |                                      |
| ASSIST by THOMAS,BRIANNA             | 03:05 |       |        |                                      |
| ·                                    | 02:52 |       |        | TURNOVER by THORPE,ISIS              |
| STEAL by THOMAS,BRIANNA              | 02:51 |       |        | ,                                    |
| MISSED 3PTR by OMOGROSSO,CHASSIDY    | 02:47 |       |        |                                      |
| ,                                    | 02:47 |       |        | REBOUND (DEF) by THORPE,ISIS         |
|                                      | 02:37 | 14-10 | H 4    | GOOD! LAYUP by ALAEZE,ADAEZE [PNT]   |
|                                      | 02:37 |       |        | ASSIST by THORPE,ISIS                |
| GOOD! 3PTR by ROBINSON,APRIL         | 02:25 | 14-13 | H 1    |                                      |
| ASSIST by OMOGROSSO, CHASSIDY        | 02:25 |       |        |                                      |
| ·                                    | 01:58 |       |        | MISSED LAYUP by BRELOVE, CURTEEONA   |
| BLOCK by LASS,KADRI-ANN              | 01:58 |       |        | •                                    |
| REBOUND (DEF) by ROBINSON, APRIL     | 01:56 |       |        |                                      |
| GOOD! 3PTR by OMOGROSSO,CHASSIDY     | 01:51 | 14-16 | V 2    |                                      |
| ASSIST by LASS,KADRI-ANN             | 01:51 |       |        |                                      |
| ,                                    | 01:34 |       |        | MISSED JUMPER by ROBINSON, KEIRA     |
| REBOUND (DEF) by THOMAS, BRIANNA     | 01:34 |       |        | •                                    |
| , ,                                  | 01:28 |       |        | FOUL by ROBINSON, KEIRA              |
| SUB IN: WORKMAN, DEVA, NYAR          | 01:28 |       |        | •                                    |
| SUB OUT: GRONAS,EMILIE               | 01:28 |       |        |                                      |
| ·                                    | 01:28 |       |        | SUB IN: SKINNER,SANDRA               |
|                                      | 01:28 |       |        | SUB IN: OGUNNORIN, JESSICA           |
|                                      | 01:28 |       |        | SUB IN: PEGRAM, ASHLEY               |
|                                      | 01:28 |       |        | SUB IN: GOODHOPE,GALAISHA            |
|                                      | 01:28 |       |        | SUB IN: STRONG,KATHERINE             |
|                                      | 01:28 |       |        | SUB OUT: THORPE,ISIS                 |
|                                      | 01:28 |       |        | SUB OUT: BRELOVE, CURTEEONA          |
|                                      | 01:28 |       |        | SUB OUT: ALAEZE,ADAEZE               |
|                                      | 01:28 |       |        | SUB OUT: ROBINSON,KEIRA              |
|                                      | 01:28 |       |        | SUB OUT: CLAY,CHADARRYL              |
|                                      | 01.20 |       |        | 222 221. 221. 37. 11. 17.            |

| VISITORS: Duquesne                  | Time  | Score | Margin | HOME: VCU                           |
|-------------------------------------|-------|-------|--------|-------------------------------------|
| GOOD! LAYUP by ROBINSON,APRIL [PNT] | 01:20 | 14-18 | V 4    |                                     |
|                                     | 01:05 |       |        | MISSED LAYUP by SKINNER, SANDRA     |
|                                     | 01:05 |       |        | REBOUND (OFF) by PEGRAM, ASHLEY     |
|                                     | 01:02 | 16-18 | V 2    | GOOD! JUMPER by PEGRAM, ASHLEY      |
| MISSED 3PTR by THOMAS,BRIANNA       | 00:43 |       |        |                                     |
|                                     | 00:43 |       |        | REBOUND (DEF) by PEGRAM, ASHLEY     |
| FOUL by WORKMAN, DEVA, NYAR         | 00:34 |       |        |                                     |
| SUB IN: SZAMOSI,AMADEA              | 00:34 |       |        |                                     |
| SUB IN: RICHARDSON,CONOR            | 00:34 |       |        |                                     |
| SUB OUT: LASS,KADRI-ANN             | 00:34 |       |        |                                     |
| SUB OUT: WORKMAN, DEVA, NYAR        | 00:34 |       |        |                                     |
|                                     | 00:25 |       |        | MISSED JUMPER by OGUNNORIN, JESSICA |
| REBOUND (DEF) by RICHARDSON,CONOR   | 00:25 |       |        |                                     |
|                                     | 00:22 |       |        | FOUL by STRONG,KATHERINE            |
| MISSED JUMPER by ROBINSON, APRIL    | 00:06 |       |        |                                     |
|                                     | 00:06 |       |        | REBOUND (DEF) by TEAM               |
|                                     | 00:04 |       |        | SUB IN: THORPE,ISIS                 |
|                                     | 00:04 |       |        | SUB OUT: PEGRAM, ASHLEY             |
|                                     | 00:00 |       |        | MISSED 3PTR by GOODHOPE, GALAISHA   |
|                                     | 00:00 |       |        | REBOUND (DEADB) by TEAM             |

Duquesne 18, VCU 16

| Period 1-only | ln    | Off | 2nd    | Fast  |       |      |                        |
|---------------|-------|-----|--------|-------|-------|------|------------------------|
| Period 1-only | Paint | T/O | Chance | Break | Bench | 3333 |                        |
| DUQ           | 6     | 0   | 3      | 0     | 3     |      | Score tied - 4 times   |
| VCU           | 12    | 4   | 2      | 4     | 2     |      | Lead changed - 4 times |