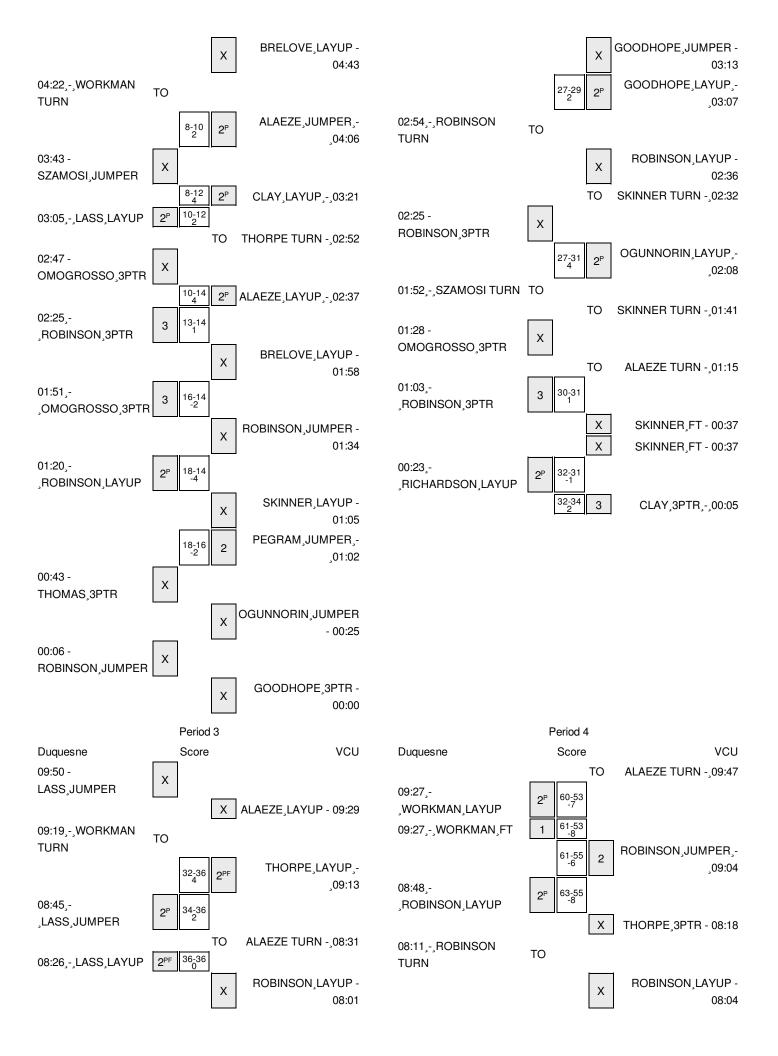

#### Duquesne vs VCU 1/31/2016; 1:00 P.M. at Richmond, Va. (Stuart C. Siegel Center) Period 1 Play-By-Play

| VISITORS: Duquesne                     | Time  | Score | Margin | HOME: VCU                               |
|----------------------------------------|-------|-------|--------|-----------------------------------------|
| MISSED JUMPER by SZAMOSI,AMADEA        | 09:38 |       |        |                                         |
|                                        | 09:38 |       |        | REBOUND (DEF) by PEGRAM, ASHLEY         |
|                                        | 09:24 |       |        | MISSED 3PTR by ROBINSON, KEIRA          |
|                                        | 09:24 |       |        | REBOUND (OFF) by ALAEZE, ADAEZE         |
|                                        | 09:16 |       |        | FOUL by ALAEZE, ADAEZE                  |
|                                        | 09:13 |       |        | TURNOVER by ALAEZE, ADAEZE              |
| MISSED 3PTR by ROBINSON,APRIL          | 08:55 |       |        |                                         |
| REBOUND (OFF) by GRONAS, EMILIE        | 08:55 |       |        |                                         |
|                                        | 08:49 |       |        | FOUL by ROBINSON,KEIRA                  |
| MISSED JUMPER by SZAMOSI,AMADEA        | 08:48 |       |        |                                         |
| ,                                      | 08:48 |       |        | REBOUND (DEF) by THORPE,ISIS            |
|                                        | 08:37 | 2-0   | H 2    | GOOD! LAYUP by OGUNNORIN, JESSICA [PNT] |
| GOOD! LAYUP by WORKMAN,DEVA,NYAR [PNT] | 08:22 | 2-2   | Т      | , , , , , , , , , , , , , , , , , , , , |
|                                        | 08:13 |       |        | MISSED JUMPER by THORPE,ISIS            |
| REBOUND (DEF) by ROBINSON,APRIL        | 08:13 |       |        |                                         |
| MISSED 3PTR by GRONAS,EMILIE           | 08:06 |       |        |                                         |
| REBOUND (OFF) by WORKMAN, DEVA, NYAR   | 08:06 |       |        |                                         |
| GOOD! 3PTR by ROBINSON,APRIL           | 08:00 | 2-5   | V 3    |                                         |
| ASSIST by WORKMAN, DEVA, NYAR          | 08:00 | 2-3   | VO     |                                         |
| ASSIST BY WORKMAN, DEVA, INTAIN        | 07:38 |       |        | MISSED JUMPER by ALAEZE,ADAEZE          |
| DEPOLIND (DEE) by DODINGON ADDII       | 07:38 |       |        | WISSED JUWIFER BY ALAEZE, ADAEZE        |
| REBOUND (DEF) by ROBINSON,APRIL        | 07:31 |       |        |                                         |
| MISSED LAYUP by SZAMOSI,AMADEA         |       |       |        | DEDOLIND (DEE) by OCUMNODIN JECCICA     |
|                                        | 07:31 | 4.5   | V/ 4   | REBOUND (DEF) by OGUNNORIN, JESSICA     |
|                                        | 07:24 | 4-5   | V 1    | GOOD! LAYUP by PEGRAM, ASHLEY [FB/PNT]  |
| MICCED ODED L. MICDIAMAN DEVA NIVAD    | 07:24 |       |        | ASSIST by ROBINSON,KEIRA                |
| MISSED 3PTR by WORKMAN,DEVA,NYAR       | 07:07 |       |        | DEDOLING (DEE) L. COLININGDIN JEOGICA   |
|                                        | 07:07 |       |        | REBOUND (DEF) by OGUNNORIN, JESSICA     |
|                                        | 06:59 |       |        | MISSED 3PTR by THORPE,ISIS              |
| REBOUND (DEF) by GRONAS,EMILIE         | 06:59 |       |        |                                         |
| MISSED LAYUP by WORKMAN,DEVA,NYAR      | 06:36 |       |        |                                         |
|                                        | 06:36 |       |        | REBOUND (DEF) by OGUNNORIN, JESSICA     |
|                                        | 06:31 |       |        | TURNOVER by ROBINSON,KEIRA              |
|                                        | 06:31 |       |        | SUB IN: BRELOVE,CURTEEONA               |
|                                        | 06:31 |       |        | SUB IN: GOODHOPE,GALAISHA               |
|                                        | 06:31 |       |        | SUB IN: CLAY,CHADARRYL                  |
|                                        | 06:31 |       |        | SUB OUT: OGUNNORIN, JESSICA             |
|                                        | 06:31 |       |        | SUB OUT: ROBINSON,KEIRA                 |
|                                        | 06:31 |       |        | SUB OUT: THORPE,ISIS                    |
| MISSED 3PTR by ROBINSON,APRIL          | 06:20 |       |        |                                         |
|                                        | 06:20 |       |        | REBOUND (DEF) by PEGRAM, ASHLEY         |
| FOUL by LASS,KADRI-ANN                 | 06:12 |       |        |                                         |
|                                        | 06:12 | 5-5   | T      | GOOD! FT by PEGRAM, ASHLEY              |
|                                        | 06:12 | 6-5   | H 1    | GOOD! FT by PEGRAM, ASHLEY              |
|                                        | 06:12 |       |        | SUB IN: THORPE,ISIS                     |
|                                        | 06:12 |       |        | SUB OUT: PEGRAM, ASHLEY                 |
| TUDNOVED by WODKMAN DEVA NVAD          | 06:03 |       |        | ·                                       |
| TURNOVER by WORKMAN, DEVA, NYAR        |       |       |        |                                         |

| VISITORS: Duquesne                   | Time  | Score | Margin | HOME: VCU                            |
|--------------------------------------|-------|-------|--------|--------------------------------------|
| ·                                    | 05:43 |       |        | MISSED 3PTR by CLAY,CHADARRYL        |
| REBOUND (DEF) by WORKMAN, DEVA, NYAR | 05:43 |       |        |                                      |
| TURNOVER by ROBINSON, APRIL          | 05:34 |       |        |                                      |
|                                      | 05:33 |       |        | STEAL by CLAY,CHADARRYL              |
|                                      | 05:30 | 8-5   | H 3    | GOOD! LAYUP by THORPE,ISIS [FB/PNT]  |
|                                      | 05:30 |       |        | ASSIST by CLAY,CHADARRYL             |
| GOOD! 3PTR by GRONAS,EMILIE          | 05:02 | 8-8   | Т      |                                      |
| ASSIST by SZAMOSI,AMADEA             | 05:02 |       |        |                                      |
|                                      | 04:43 |       |        | MISSED LAYUP by BRELOVE, CURTEEONA   |
| REBOUND (DEF) by SZAMOSI,AMADEA      | 04:43 |       |        |                                      |
| TURNOVER by WORKMAN, DEVA, NYAR      | 04:22 |       |        |                                      |
|                                      | 04:22 |       |        | TIMEOUT MEDIA                        |
| SUB IN: OMOGROSSO, CHASSIDY          | 04:22 |       |        |                                      |
| SUB OUT: WORKMAN, DEVA, NYAR         | 04:22 |       |        |                                      |
|                                      | 04:22 |       |        | SUB IN: ROBINSON,KEIRA               |
|                                      | 04:22 |       |        | SUB OUT: GOODHOPE,GALAISHA           |
|                                      | 04:06 | 10-8  | H 2    | GOOD! JUMPER by ALAEZE, ADAEZE [PNT] |
| MISSED JUMPER by SZAMOSI,AMADEA      | 03:43 |       |        |                                      |
|                                      | 03:43 |       |        | REBOUND (DEF) by ALAEZE, ADAEZE      |
|                                      | 03:21 | 12-8  | H 4    | GOOD! LAYUP by CLAY, CHADARRYL [PNT] |
| SUB IN: THOMAS,BRIANNA               | 03:16 |       |        |                                      |
| SUB OUT: SZAMOSI,AMADEA              | 03:16 |       |        |                                      |
| GOOD! LAYUP by LASS,KADRI-ANN [PNT]  | 03:05 | 12-10 | H 2    |                                      |
| ASSIST by THOMAS,BRIANNA             | 03:05 |       |        |                                      |
| ·                                    | 02:52 |       |        | TURNOVER by THORPE,ISIS              |
| STEAL by THOMAS,BRIANNA              | 02:51 |       |        | ,                                    |
| MISSED 3PTR by OMOGROSSO,CHASSIDY    | 02:47 |       |        |                                      |
| ,                                    | 02:47 |       |        | REBOUND (DEF) by THORPE,ISIS         |
|                                      | 02:37 | 14-10 | H 4    | GOOD! LAYUP by ALAEZE,ADAEZE [PNT]   |
|                                      | 02:37 |       |        | ASSIST by THORPE,ISIS                |
| GOOD! 3PTR by ROBINSON,APRIL         | 02:25 | 14-13 | H 1    |                                      |
| ASSIST by OMOGROSSO, CHASSIDY        | 02:25 |       |        |                                      |
| ·                                    | 01:58 |       |        | MISSED LAYUP by BRELOVE, CURTEEONA   |
| BLOCK by LASS,KADRI-ANN              | 01:58 |       |        | •                                    |
| REBOUND (DEF) by ROBINSON, APRIL     | 01:56 |       |        |                                      |
| GOOD! 3PTR by OMOGROSSO,CHASSIDY     | 01:51 | 14-16 | V 2    |                                      |
| ASSIST by LASS,KADRI-ANN             | 01:51 |       |        |                                      |
| ,                                    | 01:34 |       |        | MISSED JUMPER by ROBINSON, KEIRA     |
| REBOUND (DEF) by THOMAS, BRIANNA     | 01:34 |       |        | •                                    |
| , ,                                  | 01:28 |       |        | FOUL by ROBINSON, KEIRA              |
| SUB IN: WORKMAN, DEVA, NYAR          | 01:28 |       |        | •                                    |
| SUB OUT: GRONAS,EMILIE               | 01:28 |       |        |                                      |
| ·                                    | 01:28 |       |        | SUB IN: SKINNER,SANDRA               |
|                                      | 01:28 |       |        | SUB IN: OGUNNORIN, JESSICA           |
|                                      | 01:28 |       |        | SUB IN: PEGRAM, ASHLEY               |
|                                      | 01:28 |       |        | SUB IN: GOODHOPE,GALAISHA            |
|                                      | 01:28 |       |        | SUB IN: STRONG,KATHERINE             |
|                                      | 01:28 |       |        | SUB OUT: THORPE,ISIS                 |
|                                      | 01:28 |       |        | SUB OUT: BRELOVE, CURTEEONA          |
|                                      | 01:28 |       |        | SUB OUT: ALAEZE,ADAEZE               |
|                                      | 01:28 |       |        | SUB OUT: ROBINSON,KEIRA              |
|                                      | 01:28 |       |        | SUB OUT: CLAY,CHADARRYL              |
|                                      | 01.20 |       |        | 222 221. 221. 37. 11. 17.            |

| VISITORS: Duquesne                  | Time  | Score | Margin | HOME: VCU                           |
|-------------------------------------|-------|-------|--------|-------------------------------------|
| GOOD! LAYUP by ROBINSON,APRIL [PNT] | 01:20 | 14-18 | V 4    |                                     |
|                                     | 01:05 |       |        | MISSED LAYUP by SKINNER, SANDRA     |
|                                     | 01:05 |       |        | REBOUND (OFF) by PEGRAM, ASHLEY     |
|                                     | 01:02 | 16-18 | V 2    | GOOD! JUMPER by PEGRAM, ASHLEY      |
| MISSED 3PTR by THOMAS,BRIANNA       | 00:43 |       |        |                                     |
|                                     | 00:43 |       |        | REBOUND (DEF) by PEGRAM, ASHLEY     |
| FOUL by WORKMAN, DEVA, NYAR         | 00:34 |       |        |                                     |
| SUB IN: SZAMOSI,AMADEA              | 00:34 |       |        |                                     |
| SUB IN: RICHARDSON,CONOR            | 00:34 |       |        |                                     |
| SUB OUT: LASS,KADRI-ANN             | 00:34 |       |        |                                     |
| SUB OUT: WORKMAN, DEVA, NYAR        | 00:34 |       |        |                                     |
|                                     | 00:25 |       |        | MISSED JUMPER by OGUNNORIN, JESSICA |
| REBOUND (DEF) by RICHARDSON,CONOR   | 00:25 |       |        |                                     |
|                                     | 00:22 |       |        | FOUL by STRONG,KATHERINE            |
| MISSED JUMPER by ROBINSON, APRIL    | 00:06 |       |        |                                     |
|                                     | 00:06 |       |        | REBOUND (DEF) by TEAM               |
|                                     | 00:04 |       |        | SUB IN: THORPE,ISIS                 |
|                                     | 00:04 |       |        | SUB OUT: PEGRAM, ASHLEY             |
|                                     | 00:00 |       |        | MISSED 3PTR by GOODHOPE, GALAISHA   |
|                                     | 00:00 |       |        | REBOUND (DEADB) by TEAM             |