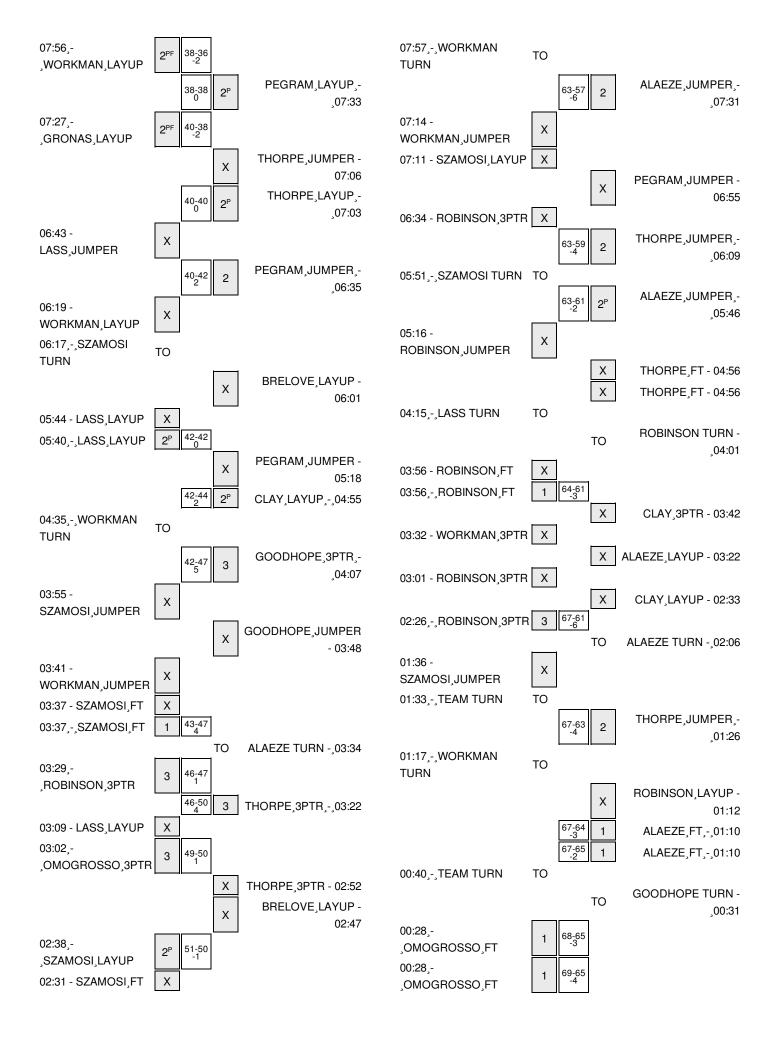

#### Duquesne vs VCU 1/31/2016; 1:00 P.M. at Richmond, Va. (Stuart C. Siegel Center) Period 1 Play-By-Play

| VISITORS: Duquesne                     | Time  | Score | Margin | HOME: VCU                               |
|----------------------------------------|-------|-------|--------|-----------------------------------------|
| MISSED JUMPER by SZAMOSI,AMADEA        | 09:38 |       |        |                                         |
|                                        | 09:38 |       |        | REBOUND (DEF) by PEGRAM, ASHLEY         |
|                                        | 09:24 |       |        | MISSED 3PTR by ROBINSON, KEIRA          |
|                                        | 09:24 |       |        | REBOUND (OFF) by ALAEZE, ADAEZE         |
|                                        | 09:16 |       |        | FOUL by ALAEZE, ADAEZE                  |
|                                        | 09:13 |       |        | TURNOVER by ALAEZE, ADAEZE              |
| MISSED 3PTR by ROBINSON,APRIL          | 08:55 |       |        |                                         |
| REBOUND (OFF) by GRONAS, EMILIE        | 08:55 |       |        |                                         |
|                                        | 08:49 |       |        | FOUL by ROBINSON,KEIRA                  |
| MISSED JUMPER by SZAMOSI,AMADEA        | 08:48 |       |        |                                         |
| ,                                      | 08:48 |       |        | REBOUND (DEF) by THORPE,ISIS            |
|                                        | 08:37 | 2-0   | H 2    | GOOD! LAYUP by OGUNNORIN, JESSICA [PNT] |
| GOOD! LAYUP by WORKMAN,DEVA,NYAR [PNT] | 08:22 | 2-2   | Т      | , , , , , , , , , , , , , , , , , , , , |
|                                        | 08:13 |       |        | MISSED JUMPER by THORPE,ISIS            |
| REBOUND (DEF) by ROBINSON,APRIL        | 08:13 |       |        |                                         |
| MISSED 3PTR by GRONAS,EMILIE           | 08:06 |       |        |                                         |
| REBOUND (OFF) by WORKMAN, DEVA, NYAR   | 08:06 |       |        |                                         |
| GOOD! 3PTR by ROBINSON,APRIL           | 08:00 | 2-5   | V 3    |                                         |
| ASSIST by WORKMAN, DEVA, NYAR          | 08:00 | 2-3   | VO     |                                         |
| ASSIST BY WORKMAN, DEVA, INTAIN        | 07:38 |       |        | MISSED JUMPER by ALAEZE,ADAEZE          |
| DEPOLIND (DEE) by DODINGON ADDII       | 07:38 |       |        | WISSED JUWIFER BY ALAEZE, ADAEZE        |
| REBOUND (DEF) by ROBINSON,APRIL        | 07:31 |       |        |                                         |
| MISSED LAYUP by SZAMOSI,AMADEA         |       |       |        | DEDOLIND (DEE) by OCUMNODIN JECCICA     |
|                                        | 07:31 | 4.5   | V/ 4   | REBOUND (DEF) by OGUNNORIN, JESSICA     |
|                                        | 07:24 | 4-5   | V 1    | GOOD! LAYUP by PEGRAM, ASHLEY [FB/PNT]  |
| MICCED ODED L. MICDIAMAN DEVA NIVAD    | 07:24 |       |        | ASSIST by ROBINSON,KEIRA                |
| MISSED 3PTR by WORKMAN,DEVA,NYAR       | 07:07 |       |        | DEDOLING (DEE) L. COLININGDIN JEOGICA   |
|                                        | 07:07 |       |        | REBOUND (DEF) by OGUNNORIN, JESSICA     |
|                                        | 06:59 |       |        | MISSED 3PTR by THORPE,ISIS              |
| REBOUND (DEF) by GRONAS,EMILIE         | 06:59 |       |        |                                         |
| MISSED LAYUP by WORKMAN,DEVA,NYAR      | 06:36 |       |        |                                         |
|                                        | 06:36 |       |        | REBOUND (DEF) by OGUNNORIN, JESSICA     |
|                                        | 06:31 |       |        | TURNOVER by ROBINSON,KEIRA              |
|                                        | 06:31 |       |        | SUB IN: BRELOVE,CURTEEONA               |
|                                        | 06:31 |       |        | SUB IN: GOODHOPE,GALAISHA               |
|                                        | 06:31 |       |        | SUB IN: CLAY,CHADARRYL                  |
|                                        | 06:31 |       |        | SUB OUT: OGUNNORIN, JESSICA             |
|                                        | 06:31 |       |        | SUB OUT: ROBINSON,KEIRA                 |
|                                        | 06:31 |       |        | SUB OUT: THORPE,ISIS                    |
| MISSED 3PTR by ROBINSON,APRIL          | 06:20 |       |        |                                         |
|                                        | 06:20 |       |        | REBOUND (DEF) by PEGRAM, ASHLEY         |
| FOUL by LASS,KADRI-ANN                 | 06:12 |       |        |                                         |
|                                        | 06:12 | 5-5   | T      | GOOD! FT by PEGRAM, ASHLEY              |
|                                        | 06:12 | 6-5   | H 1    | GOOD! FT by PEGRAM, ASHLEY              |
|                                        | 06:12 |       |        | SUB IN: THORPE,ISIS                     |
|                                        | 06:12 |       |        | SUB OUT: PEGRAM, ASHLEY                 |
| TUDNOVED by WODKMAN DEVA NVAD          | 06:03 |       |        | ·                                       |
| TURNOVER by WORKMAN, DEVA, NYAR        |       |       |        |                                         |

| VISITORS: Duquesne                   | Time  | Score | Margin | HOME: VCU                            |
|--------------------------------------|-------|-------|--------|--------------------------------------|
| ·                                    | 05:43 |       |        | MISSED 3PTR by CLAY,CHADARRYL        |
| REBOUND (DEF) by WORKMAN, DEVA, NYAR | 05:43 |       |        |                                      |
| TURNOVER by ROBINSON, APRIL          | 05:34 |       |        |                                      |
|                                      | 05:33 |       |        | STEAL by CLAY,CHADARRYL              |
|                                      | 05:30 | 8-5   | H 3    | GOOD! LAYUP by THORPE,ISIS [FB/PNT]  |
|                                      | 05:30 |       |        | ASSIST by CLAY,CHADARRYL             |
| GOOD! 3PTR by GRONAS,EMILIE          | 05:02 | 8-8   | Т      |                                      |
| ASSIST by SZAMOSI,AMADEA             | 05:02 |       |        |                                      |
|                                      | 04:43 |       |        | MISSED LAYUP by BRELOVE, CURTEEONA   |
| REBOUND (DEF) by SZAMOSI,AMADEA      | 04:43 |       |        |                                      |
| TURNOVER by WORKMAN, DEVA, NYAR      | 04:22 |       |        |                                      |
|                                      | 04:22 |       |        | TIMEOUT MEDIA                        |
| SUB IN: OMOGROSSO, CHASSIDY          | 04:22 |       |        |                                      |
| SUB OUT: WORKMAN, DEVA, NYAR         | 04:22 |       |        |                                      |
|                                      | 04:22 |       |        | SUB IN: ROBINSON,KEIRA               |
|                                      | 04:22 |       |        | SUB OUT: GOODHOPE,GALAISHA           |
|                                      | 04:06 | 10-8  | H 2    | GOOD! JUMPER by ALAEZE, ADAEZE [PNT] |
| MISSED JUMPER by SZAMOSI,AMADEA      | 03:43 |       |        |                                      |
|                                      | 03:43 |       |        | REBOUND (DEF) by ALAEZE, ADAEZE      |
|                                      | 03:21 | 12-8  | H 4    | GOOD! LAYUP by CLAY, CHADARRYL [PNT] |
| SUB IN: THOMAS,BRIANNA               | 03:16 |       |        |                                      |
| SUB OUT: SZAMOSI,AMADEA              | 03:16 |       |        |                                      |
| GOOD! LAYUP by LASS,KADRI-ANN [PNT]  | 03:05 | 12-10 | H 2    |                                      |
| ASSIST by THOMAS,BRIANNA             | 03:05 |       |        |                                      |
| ·                                    | 02:52 |       |        | TURNOVER by THORPE,ISIS              |
| STEAL by THOMAS,BRIANNA              | 02:51 |       |        | ,                                    |
| MISSED 3PTR by OMOGROSSO,CHASSIDY    | 02:47 |       |        |                                      |
| ,                                    | 02:47 |       |        | REBOUND (DEF) by THORPE,ISIS         |
|                                      | 02:37 | 14-10 | H 4    | GOOD! LAYUP by ALAEZE,ADAEZE [PNT]   |
|                                      | 02:37 |       |        | ASSIST by THORPE,ISIS                |
| GOOD! 3PTR by ROBINSON,APRIL         | 02:25 | 14-13 | H 1    |                                      |
| ASSIST by OMOGROSSO, CHASSIDY        | 02:25 |       |        |                                      |
| ·                                    | 01:58 |       |        | MISSED LAYUP by BRELOVE, CURTEEONA   |
| BLOCK by LASS,KADRI-ANN              | 01:58 |       |        | •                                    |
| REBOUND (DEF) by ROBINSON, APRIL     | 01:56 |       |        |                                      |
| GOOD! 3PTR by OMOGROSSO,CHASSIDY     | 01:51 | 14-16 | V 2    |                                      |
| ASSIST by LASS,KADRI-ANN             | 01:51 |       |        |                                      |
| ,                                    | 01:34 |       |        | MISSED JUMPER by ROBINSON, KEIRA     |
| REBOUND (DEF) by THOMAS, BRIANNA     | 01:34 |       |        | •                                    |
| , ,                                  | 01:28 |       |        | FOUL by ROBINSON, KEIRA              |
| SUB IN: WORKMAN, DEVA, NYAR          | 01:28 |       |        | •                                    |
| SUB OUT: GRONAS,EMILIE               | 01:28 |       |        |                                      |
| ·                                    | 01:28 |       |        | SUB IN: SKINNER,SANDRA               |
|                                      | 01:28 |       |        | SUB IN: OGUNNORIN, JESSICA           |
|                                      | 01:28 |       |        | SUB IN: PEGRAM, ASHLEY               |
|                                      | 01:28 |       |        | SUB IN: GOODHOPE,GALAISHA            |
|                                      | 01:28 |       |        | SUB IN: STRONG,KATHERINE             |
|                                      | 01:28 |       |        | SUB OUT: THORPE,ISIS                 |
|                                      | 01:28 |       |        | SUB OUT: BRELOVE, CURTEEONA          |
|                                      | 01:28 |       |        | SUB OUT: ALAEZE,ADAEZE               |
|                                      | 01:28 |       |        | SUB OUT: ROBINSON,KEIRA              |
|                                      | 01:28 |       |        | SUB OUT: CLAY,CHADARRYL              |
|                                      | 01.20 |       |        | 222 221. 221. 37. 11. 17.            |

| VISITORS: Duquesne                  | Time  | Score | Margin | HOME: VCU                           |
|-------------------------------------|-------|-------|--------|-------------------------------------|
| GOOD! LAYUP by ROBINSON,APRIL [PNT] | 01:20 | 14-18 | V 4    |                                     |
|                                     | 01:05 |       |        | MISSED LAYUP by SKINNER, SANDRA     |
|                                     | 01:05 |       |        | REBOUND (OFF) by PEGRAM, ASHLEY     |
|                                     | 01:02 | 16-18 | V 2    | GOOD! JUMPER by PEGRAM, ASHLEY      |
| MISSED 3PTR by THOMAS,BRIANNA       | 00:43 |       |        |                                     |
|                                     | 00:43 |       |        | REBOUND (DEF) by PEGRAM, ASHLEY     |
| FOUL by WORKMAN, DEVA, NYAR         | 00:34 |       |        |                                     |
| SUB IN: SZAMOSI,AMADEA              | 00:34 |       |        |                                     |
| SUB IN: RICHARDSON,CONOR            | 00:34 |       |        |                                     |
| SUB OUT: LASS,KADRI-ANN             | 00:34 |       |        |                                     |
| SUB OUT: WORKMAN, DEVA, NYAR        | 00:34 |       |        |                                     |
|                                     | 00:25 |       |        | MISSED JUMPER by OGUNNORIN, JESSICA |
| REBOUND (DEF) by RICHARDSON,CONOR   | 00:25 |       |        |                                     |
|                                     | 00:22 |       |        | FOUL by STRONG,KATHERINE            |
| MISSED JUMPER by ROBINSON, APRIL    | 00:06 |       |        |                                     |
|                                     | 00:06 |       |        | REBOUND (DEF) by TEAM               |
|                                     | 00:04 |       |        | SUB IN: THORPE,ISIS                 |
|                                     | 00:04 |       |        | SUB OUT: PEGRAM, ASHLEY             |
|                                     | 00:00 |       |        | MISSED 3PTR by GOODHOPE, GALAISHA   |
|                                     | 00:00 |       |        | REBOUND (DEADB) by TEAM             |