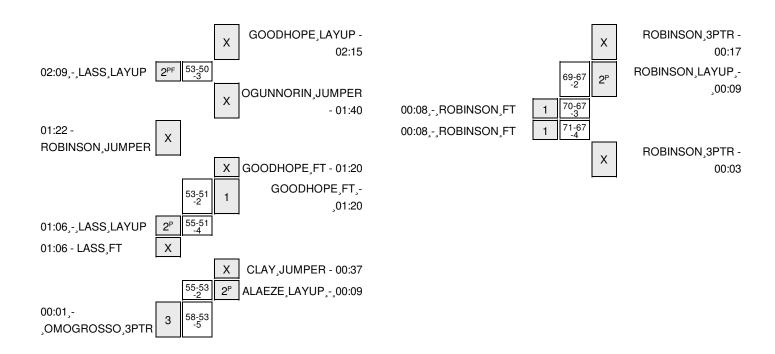

#### Duquesne vs VCU 1/31/2016; 1:00 P.M. at Richmond, Va. (Stuart C. Siegel Center) Period 1 Play-By-Play

| VISITORS: Duquesne                     | Time  | Score | Margin | HOME: VCU                               |
|----------------------------------------|-------|-------|--------|-----------------------------------------|
| MISSED JUMPER by SZAMOSI,AMADEA        | 09:38 |       |        |                                         |
|                                        | 09:38 |       |        | REBOUND (DEF) by PEGRAM, ASHLEY         |
|                                        | 09:24 |       |        | MISSED 3PTR by ROBINSON, KEIRA          |
|                                        | 09:24 |       |        | REBOUND (OFF) by ALAEZE, ADAEZE         |
|                                        | 09:16 |       |        | FOUL by ALAEZE, ADAEZE                  |
|                                        | 09:13 |       |        | TURNOVER by ALAEZE, ADAEZE              |
| MISSED 3PTR by ROBINSON,APRIL          | 08:55 |       |        |                                         |
| REBOUND (OFF) by GRONAS, EMILIE        | 08:55 |       |        |                                         |
|                                        | 08:49 |       |        | FOUL by ROBINSON,KEIRA                  |
| MISSED JUMPER by SZAMOSI,AMADEA        | 08:48 |       |        |                                         |
| ,                                      | 08:48 |       |        | REBOUND (DEF) by THORPE,ISIS            |
|                                        | 08:37 | 2-0   | H 2    | GOOD! LAYUP by OGUNNORIN, JESSICA [PNT] |
| GOOD! LAYUP by WORKMAN,DEVA,NYAR [PNT] | 08:22 | 2-2   | Т      | , , , , , , , , , , , , , , , , , , , , |
|                                        | 08:13 |       |        | MISSED JUMPER by THORPE,ISIS            |
| REBOUND (DEF) by ROBINSON,APRIL        | 08:13 |       |        |                                         |
| MISSED 3PTR by GRONAS,EMILIE           | 08:06 |       |        |                                         |
| REBOUND (OFF) by WORKMAN, DEVA, NYAR   | 08:06 |       |        |                                         |
| GOOD! 3PTR by ROBINSON,APRIL           | 08:00 | 2-5   | V 3    |                                         |
| ASSIST by WORKMAN, DEVA, NYAR          | 08:00 | 2-3   | VO     |                                         |
| ASSIST BY WORKMAN, DEVA, INTAIN        | 07:38 |       |        | MISSED JUMPER by ALAEZE,ADAEZE          |
| DEPOLIND (DEE) by DODINGON ADDII       | 07:38 |       |        | WISSED JUWIFER BY ALAEZE, ADAEZE        |
| REBOUND (DEF) by ROBINSON,APRIL        | 07:31 |       |        |                                         |
| MISSED LAYUP by SZAMOSI,AMADEA         |       |       |        | DEDOLIND (DEE) by OCUMNODIN JECCICA     |
|                                        | 07:31 | 4.5   | V/ 4   | REBOUND (DEF) by OGUNNORIN, JESSICA     |
|                                        | 07:24 | 4-5   | V 1    | GOOD! LAYUP by PEGRAM, ASHLEY [FB/PNT]  |
| MICCED ODED L. MICDIAMAN DEVA NIVAD    | 07:24 |       |        | ASSIST by ROBINSON,KEIRA                |
| MISSED 3PTR by WORKMAN,DEVA,NYAR       | 07:07 |       |        | DEDOLING (DEE) L. COLININGDIN JEOGICA   |
|                                        | 07:07 |       |        | REBOUND (DEF) by OGUNNORIN, JESSICA     |
|                                        | 06:59 |       |        | MISSED 3PTR by THORPE,ISIS              |
| REBOUND (DEF) by GRONAS,EMILIE         | 06:59 |       |        |                                         |
| MISSED LAYUP by WORKMAN,DEVA,NYAR      | 06:36 |       |        |                                         |
|                                        | 06:36 |       |        | REBOUND (DEF) by OGUNNORIN, JESSICA     |
|                                        | 06:31 |       |        | TURNOVER by ROBINSON,KEIRA              |
|                                        | 06:31 |       |        | SUB IN: BRELOVE,CURTEEONA               |
|                                        | 06:31 |       |        | SUB IN: GOODHOPE,GALAISHA               |
|                                        | 06:31 |       |        | SUB IN: CLAY,CHADARRYL                  |
|                                        | 06:31 |       |        | SUB OUT: OGUNNORIN, JESSICA             |
|                                        | 06:31 |       |        | SUB OUT: ROBINSON,KEIRA                 |
|                                        | 06:31 |       |        | SUB OUT: THORPE,ISIS                    |
| MISSED 3PTR by ROBINSON,APRIL          | 06:20 |       |        |                                         |
|                                        | 06:20 |       |        | REBOUND (DEF) by PEGRAM, ASHLEY         |
| FOUL by LASS,KADRI-ANN                 | 06:12 |       |        |                                         |
|                                        | 06:12 | 5-5   | T      | GOOD! FT by PEGRAM, ASHLEY              |
|                                        | 06:12 | 6-5   | H 1    | GOOD! FT by PEGRAM, ASHLEY              |
|                                        | 06:12 |       |        | SUB IN: THORPE,ISIS                     |
|                                        | 06:12 |       |        | SUB OUT: PEGRAM, ASHLEY                 |
| TUDNOVED by WODKMAN DEVA NVAD          | 06:03 |       |        | ·                                       |
| TURNOVER by WORKMAN, DEVA, NYAR        |       |       |        |                                         |

| VISITORS: Duquesne                   | Time  | Score | Margin | HOME: VCU                            |
|--------------------------------------|-------|-------|--------|--------------------------------------|
| ·                                    | 05:43 |       |        | MISSED 3PTR by CLAY,CHADARRYL        |
| REBOUND (DEF) by WORKMAN, DEVA, NYAR | 05:43 |       |        |                                      |
| TURNOVER by ROBINSON, APRIL          | 05:34 |       |        |                                      |
|                                      | 05:33 |       |        | STEAL by CLAY,CHADARRYL              |
|                                      | 05:30 | 8-5   | H 3    | GOOD! LAYUP by THORPE,ISIS [FB/PNT]  |
|                                      | 05:30 |       |        | ASSIST by CLAY,CHADARRYL             |
| GOOD! 3PTR by GRONAS,EMILIE          | 05:02 | 8-8   | Т      |                                      |
| ASSIST by SZAMOSI,AMADEA             | 05:02 |       |        |                                      |
|                                      | 04:43 |       |        | MISSED LAYUP by BRELOVE, CURTEEONA   |
| REBOUND (DEF) by SZAMOSI,AMADEA      | 04:43 |       |        |                                      |
| TURNOVER by WORKMAN, DEVA, NYAR      | 04:22 |       |        |                                      |
|                                      | 04:22 |       |        | TIMEOUT MEDIA                        |
| SUB IN: OMOGROSSO, CHASSIDY          | 04:22 |       |        |                                      |
| SUB OUT: WORKMAN, DEVA, NYAR         | 04:22 |       |        |                                      |
|                                      | 04:22 |       |        | SUB IN: ROBINSON,KEIRA               |
|                                      | 04:22 |       |        | SUB OUT: GOODHOPE,GALAISHA           |
|                                      | 04:06 | 10-8  | H 2    | GOOD! JUMPER by ALAEZE, ADAEZE [PNT] |
| MISSED JUMPER by SZAMOSI,AMADEA      | 03:43 |       |        |                                      |
|                                      | 03:43 |       |        | REBOUND (DEF) by ALAEZE, ADAEZE      |
|                                      | 03:21 | 12-8  | H 4    | GOOD! LAYUP by CLAY, CHADARRYL [PNT] |
| SUB IN: THOMAS,BRIANNA               | 03:16 |       |        |                                      |
| SUB OUT: SZAMOSI,AMADEA              | 03:16 |       |        |                                      |
| GOOD! LAYUP by LASS,KADRI-ANN [PNT]  | 03:05 | 12-10 | H 2    |                                      |
| ASSIST by THOMAS,BRIANNA             | 03:05 |       |        |                                      |
| ·                                    | 02:52 |       |        | TURNOVER by THORPE,ISIS              |
| STEAL by THOMAS,BRIANNA              | 02:51 |       |        | ,                                    |
| MISSED 3PTR by OMOGROSSO,CHASSIDY    | 02:47 |       |        |                                      |
| ,                                    | 02:47 |       |        | REBOUND (DEF) by THORPE,ISIS         |
|                                      | 02:37 | 14-10 | H 4    | GOOD! LAYUP by ALAEZE,ADAEZE [PNT]   |
|                                      | 02:37 |       |        | ASSIST by THORPE,ISIS                |
| GOOD! 3PTR by ROBINSON,APRIL         | 02:25 | 14-13 | H 1    |                                      |
| ASSIST by OMOGROSSO, CHASSIDY        | 02:25 |       |        |                                      |
| ·                                    | 01:58 |       |        | MISSED LAYUP by BRELOVE, CURTEEONA   |
| BLOCK by LASS,KADRI-ANN              | 01:58 |       |        | •                                    |
| REBOUND (DEF) by ROBINSON, APRIL     | 01:56 |       |        |                                      |
| GOOD! 3PTR by OMOGROSSO,CHASSIDY     | 01:51 | 14-16 | V 2    |                                      |
| ASSIST by LASS,KADRI-ANN             | 01:51 |       |        |                                      |
| ,                                    | 01:34 |       |        | MISSED JUMPER by ROBINSON, KEIRA     |
| REBOUND (DEF) by THOMAS, BRIANNA     | 01:34 |       |        | •                                    |
| , ,                                  | 01:28 |       |        | FOUL by ROBINSON, KEIRA              |
| SUB IN: WORKMAN, DEVA, NYAR          | 01:28 |       |        | •                                    |
| SUB OUT: GRONAS,EMILIE               | 01:28 |       |        |                                      |
| ·                                    | 01:28 |       |        | SUB IN: SKINNER,SANDRA               |
|                                      | 01:28 |       |        | SUB IN: OGUNNORIN, JESSICA           |
|                                      | 01:28 |       |        | SUB IN: PEGRAM, ASHLEY               |
|                                      | 01:28 |       |        | SUB IN: GOODHOPE,GALAISHA            |
|                                      | 01:28 |       |        | SUB IN: STRONG,KATHERINE             |
|                                      | 01:28 |       |        | SUB OUT: THORPE,ISIS                 |
|                                      | 01:28 |       |        | SUB OUT: BRELOVE, CURTEEONA          |
|                                      | 01:28 |       |        | SUB OUT: ALAEZE,ADAEZE               |
|                                      | 01:28 |       |        | SUB OUT: ROBINSON,KEIRA              |
|                                      | 01:28 |       |        | SUB OUT: CLAY,CHADARRYL              |
|                                      | 01.20 |       |        | 222 221. 221. 37. 11. 17.            |

| VISITORS: Duquesne                  | Time  | Score | Margin | HOME: VCU                           |
|-------------------------------------|-------|-------|--------|-------------------------------------|
| GOOD! LAYUP by ROBINSON,APRIL [PNT] | 01:20 | 14-18 | V 4    |                                     |
|                                     | 01:05 |       |        | MISSED LAYUP by SKINNER, SANDRA     |
|                                     | 01:05 |       |        | REBOUND (OFF) by PEGRAM, ASHLEY     |
|                                     | 01:02 | 16-18 | V 2    | GOOD! JUMPER by PEGRAM, ASHLEY      |
| MISSED 3PTR by THOMAS,BRIANNA       | 00:43 |       |        |                                     |
|                                     | 00:43 |       |        | REBOUND (DEF) by PEGRAM, ASHLEY     |
| FOUL by WORKMAN, DEVA, NYAR         | 00:34 |       |        |                                     |
| SUB IN: SZAMOSI,AMADEA              | 00:34 |       |        |                                     |
| SUB IN: RICHARDSON,CONOR            | 00:34 |       |        |                                     |
| SUB OUT: LASS,KADRI-ANN             | 00:34 |       |        |                                     |
| SUB OUT: WORKMAN, DEVA, NYAR        | 00:34 |       |        |                                     |
|                                     | 00:25 |       |        | MISSED JUMPER by OGUNNORIN, JESSICA |
| REBOUND (DEF) by RICHARDSON,CONOR   | 00:25 |       |        |                                     |
|                                     | 00:22 |       |        | FOUL by STRONG,KATHERINE            |
| MISSED JUMPER by ROBINSON, APRIL    | 00:06 |       |        |                                     |
|                                     | 00:06 |       |        | REBOUND (DEF) by TEAM               |
|                                     | 00:04 |       |        | SUB IN: THORPE,ISIS                 |
|                                     | 00:04 |       |        | SUB OUT: PEGRAM, ASHLEY             |
|                                     | 00:00 |       |        | MISSED 3PTR by GOODHOPE, GALAISHA   |
|                                     | 00:00 |       |        | REBOUND (DEADB) by TEAM             |