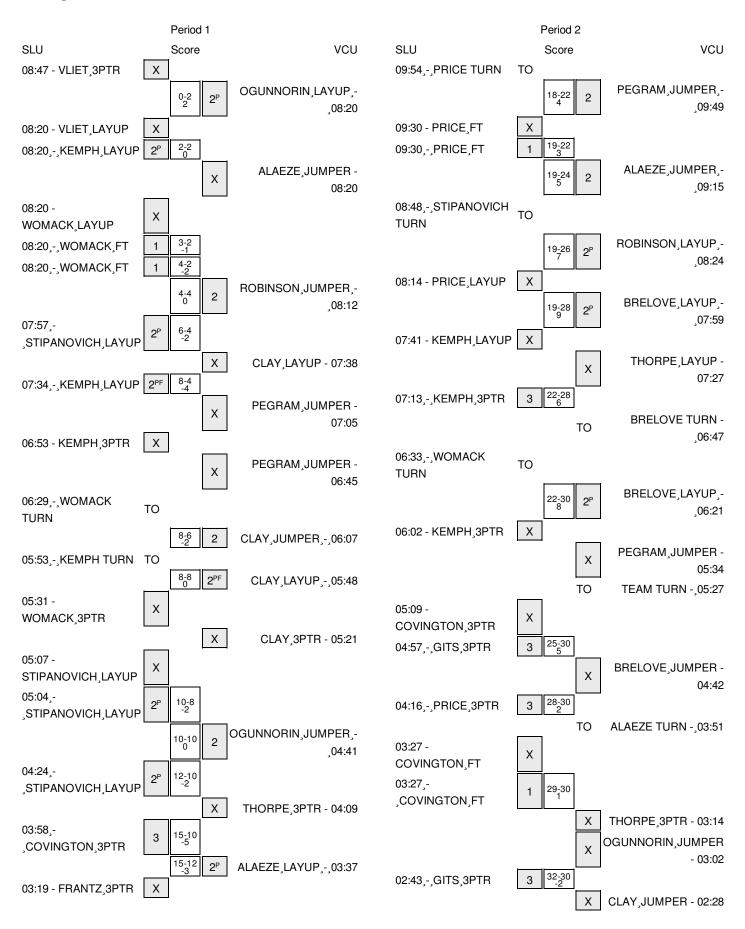

Officials: DePaul, Behrens, Smith Technical Fouls: SLU- None. VCU- None.

Attendance: 0

| Score by periods | 1st | 2nd | 3rd | 4th | Total |
|------------------|-----|-----|-----|-----|-------|
| SLU              | 18  | 16  | 24  | 19  | 77    |
| VCU              | 20  | 17  | 20  | 15  | 72    |

Last FG - SLU 4th-02:04, VCU 4th-00:15. Largest lead - SLU by 8 4th-03:14; VCU by 9 2nd-07:59 SLU led for 20:43. VCU led for 15:01. Game was tied for 4:16.

|        | In    | Off        | 2nd           | Fast          |       |
|--------|-------|------------|---------------|---------------|-------|
| Points | Paint | Off<br>T/O | 2nd<br>Chance | Fast<br>Break | Bench |
| SLU    | 26    | 15         | 9             | 6             | 31    |
| VCU    | 30    | 17         | 9             | 4             | 15    |

Score tied - 9 times Lead changed - 7 times