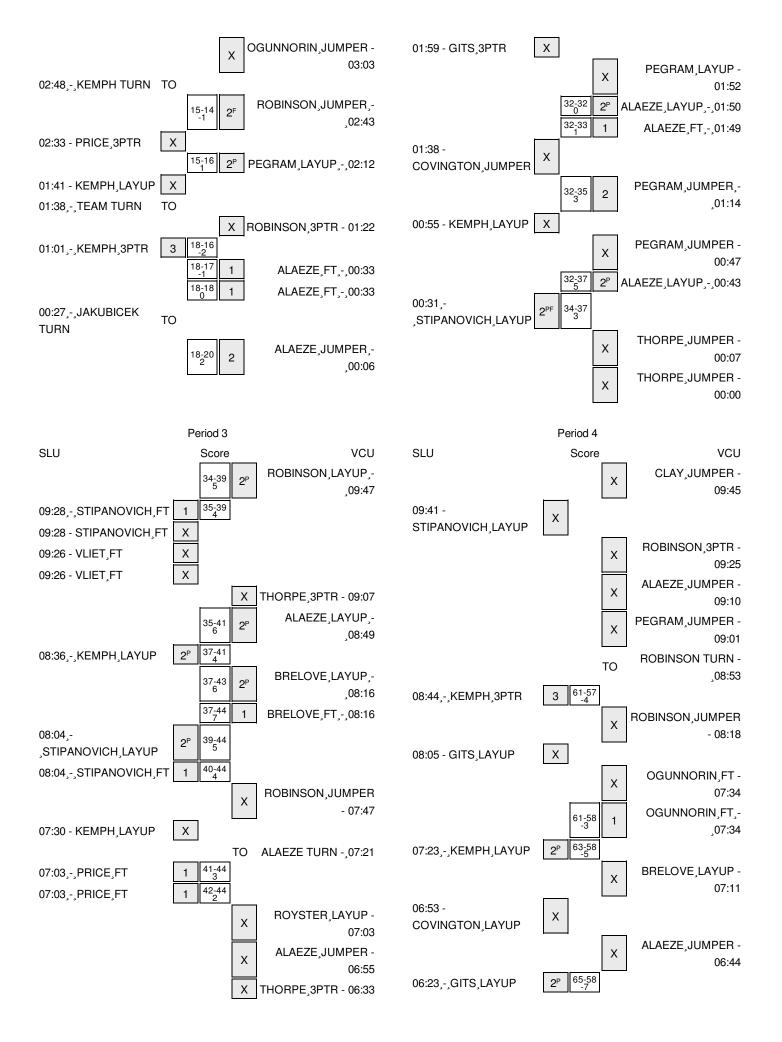

Officials: DePaul, Behrens, Smith Technical Fouls: SLU- None. VCU- None.

Attendance: 0

| Score by periods | 1st | 2nd | 3rd | 4th | Total |
|------------------|-----|-----|-----|-----|-------|
| SLU              | 18  | 16  | 24  | 19  | 77    |
| VCU              | 20  | 17  | 20  | 15  | 72    |

Last FG - SLU 4th-02:04, VCU 4th-00:15. Largest lead - SLU by 8 4th-03:14; VCU by 9 2nd-07:59 SLU led for 20:43. VCU led for 15:01. Game was tied for 4:16.

|        | In    | Off        | 2nd           | Fast          |       |
|--------|-------|------------|---------------|---------------|-------|
| Points | Paint | Off<br>T/O | 2nd<br>Chance | Fast<br>Break | Bench |
| SLU    | 26    | 15         | 9             | 6             | 31    |
| VCU    | 30    | 17         | 9             | 4             | 15    |

Score tied - 9 times Lead changed - 7 times